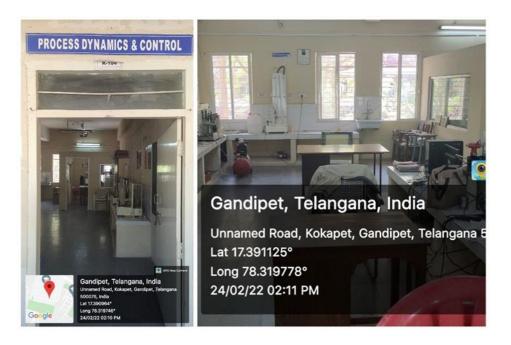

## K-004 Mechanical Unit Operations Laboratory /Faculty Cabin-3

| K-104 | Process | Dynamics | and | Control | Laboratory/Faculty |
|-------|---------|----------|-----|---------|--------------------|
|       | cabin-4 |          |     |         |                    |