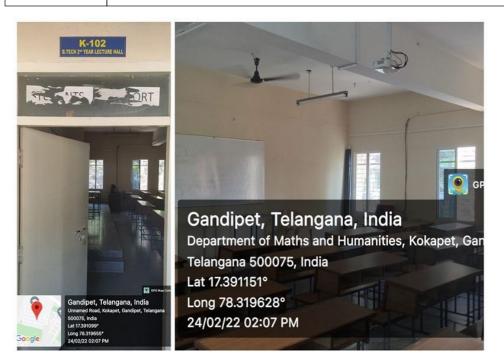

## Geotagged photographs of the facilities and infrastructure available at the chemical Engineering department

| K-102 | Class Room-01-B.Tech – Chemical Engg.(2 nd Year) |
|-------|--------------------------------------------------|
|       |                                                  |