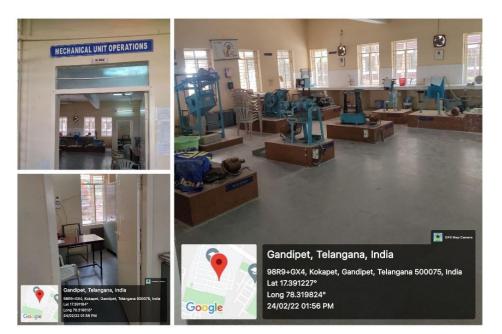

## K-004 Mechanical Unit Operations Laboratory /Faculty Cabin-3

| K-104 | Process | Dynamics | and | Control | Laboratory/Faculty |
|-------|---------|----------|-----|---------|--------------------|
|       | cabin-4 |          |     |         |                    |