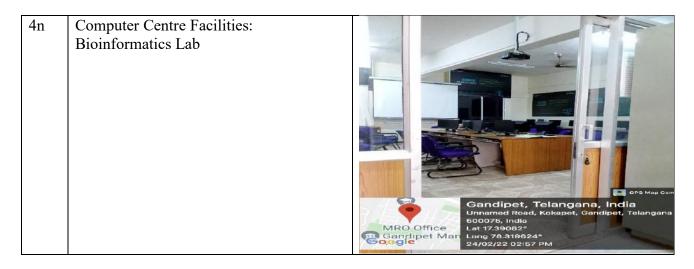

|   | Lab name:                                                                                                                                                                                                                                                                                                                            | Sample photograph with geo-tagging |
|---|--------------------------------------------------------------------------------------------------------------------------------------------------------------------------------------------------------------------------------------------------------------------------------------------------------------------------------------|------------------------------------|
| 3 | Lab name:<br>1)Bioinformatics: M-102<br>Major equipment with Specifications<br>1.Student PCs 10 no's,<br>2.UPS (10 KV)<br>a) Make: HP-400G7<br>b) Date of purchase:28.05.2021<br>c)Approx. cost etc.: Rs10,14,800<br>2.UPS (10 KV)<br>a) Make: CONSUL/IGBT-UPS<br>b) Date of purchase: 28.05.2021<br>c)Approx. cost etc.: Rs1,17,000 | Sample photograph with geo-tagging |