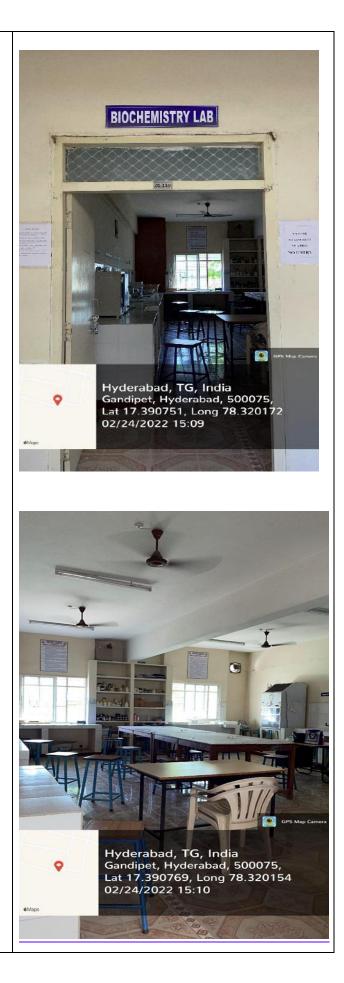

24/02/22 03:05 PM

MRO Office

Gedipet Ma

10) Biochemistry lab:M-110 Major equipment with Specifications **1.Colorimeter** a) Make: ELICO/CL-223 b) Date of purchase:31.10.2019 c)Approx. cost: Rs10,425 2.Water Bath a) Make: SISCO b) Date of purchase:11.06.2021 c)Approx. cost: Rs7,768 **3.Magnetic Stirrer** a) Make: LABRON b) Date of purchase:9.7.2021 c)Approx. cost: Rs7,723 4.Ph meter a) Make: DIGISUN b) Date of purchase:28.06.2021 c)Approx. cost: Rs 6,165.5