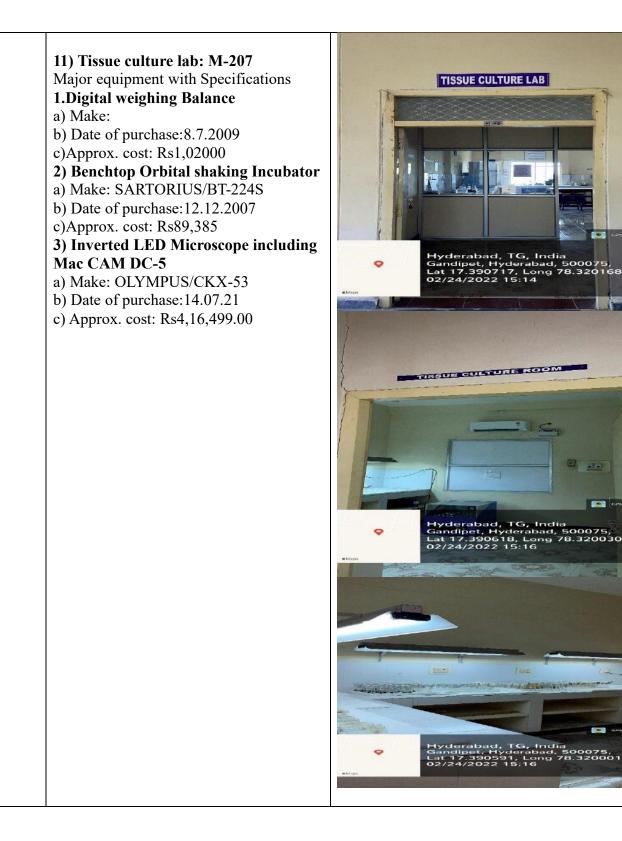

|   | Lab name:                                                                                                                                                                                                                                                                                                                            | Sample photograph with geo-tagging |
|---|--------------------------------------------------------------------------------------------------------------------------------------------------------------------------------------------------------------------------------------------------------------------------------------------------------------------------------------|------------------------------------|
| 3 | Lab name:<br>1)Bioinformatics: M-102<br>Major equipment with Specifications<br>1.Student PCs 10 no's,<br>2.UPS (10 KV)<br>a) Make: HP-400G7<br>b) Date of purchase:28.05.2021<br>c)Approx. cost etc.: Rs10,14,800<br>2.UPS (10 KV)<br>a) Make: CONSUL/IGBT-UPS<br>b) Date of purchase: 28.05.2021<br>c)Approx. cost etc.: Rs1,17,000 | Sample photograph with geo-tagging |