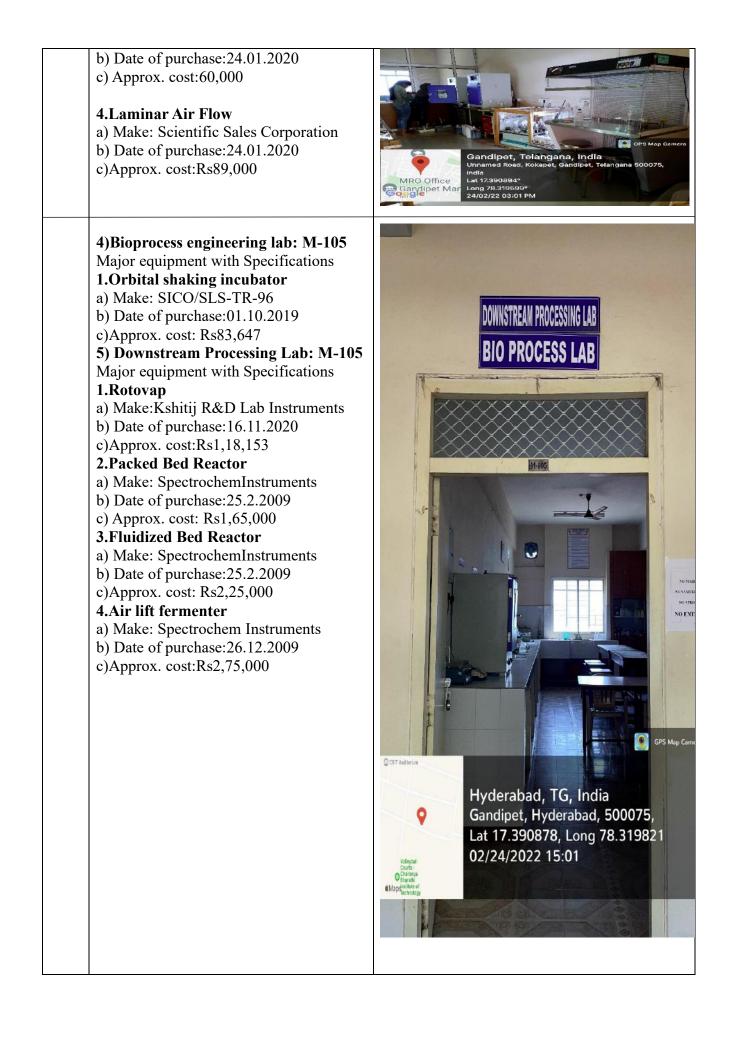

|   | Lab name:                                                                                                                                                                                                                                                                                                                            | Sample photograph with geo-tagging |
|---|--------------------------------------------------------------------------------------------------------------------------------------------------------------------------------------------------------------------------------------------------------------------------------------------------------------------------------------|------------------------------------|
| 3 | Lab name:<br>1)Bioinformatics: M-102<br>Major equipment with Specifications<br>1.Student PCs 10 no's,<br>2.UPS (10 KV)<br>a) Make: HP-400G7<br>b) Date of purchase:28.05.2021<br>c)Approx. cost etc.: Rs10,14,800<br>2.UPS (10 KV)<br>a) Make: CONSUL/IGBT-UPS<br>b) Date of purchase: 28.05.2021<br>c)Approx. cost etc.: Rs1,17,000 | Sample photograph with geo-tagging |