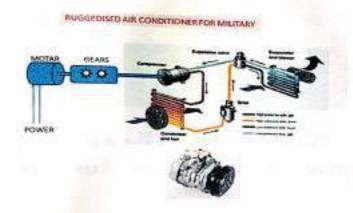

### About MVA2017

Condition Monitoring is the process of monitoring a parameter of condition in Machinesy (vibration, temperature, etc.) in order to identify a significant change which is indicative of a developing fault.

The use of Condition Monitoring allows maintenance to be scheduled, or other actions to be taken to prevent failure & avoid undesirable consequences.

Condition Monitoring & diagnostics cost effectively increase the availability and reliability of machines which positively enhances safety, productivity and profitability with less stress on personnel.

The Aim of the seminar is to disseminate knowledge on the basic machinery vibration analysis and latest developments in the field of machine vibrations and condition monitoring.

Topics Covered in this Seminar are