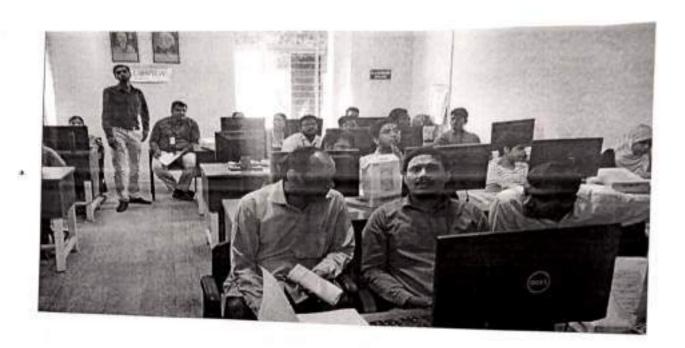

### AICTE Sponsored Two-Day National Seminar on Machinery Vibration Analysis (MVA-2017)

As the Department is organizing AICTE Sponsored Two-Day National Seminar on Machinery Vibration Analysis (MVA-2017) on 5th & 6th October 2017, the following committees are constituted for smooth & efficient conduct of the program,

### **ACITE SPONSORED**

2 Day National Seminar on Machinery Vibration Analysis ( MVA 2017 ) 05.10.2017 and 06.10.2017

### ACITE SPONSORED

2 Day National Seminar on Machinery Vibration Analysis ( MVA 2017 )
05.10.2017 and 06.10.2017