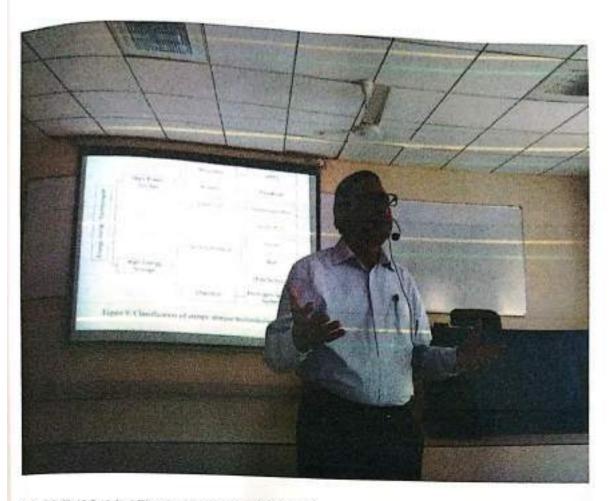

### About MVA2017

Condition Monitoring is the process of monitoring a parameter of condition in Machinesy (vibration, temperature, etc.) in order to identify a significant change which is indicative of a developing fault.

The use of Condition Monitoring allows maintenance to be scheduled, or other actions to be taken to prevent failure & avoid undesirable consequences.

Condition Monitoring & diagnostics cost effectively increase the availability and reliability of machines which positively enhances safety, productivity and profitability with less stress on personnel.

The Aim of the seminar is to disseminate knowledge on the basic machinery vibration analysis and latest developments in the field of machine vibrations and condition monitoring.

Topics Covered in this Seminar are

- o Basics of SDOF Systems
- Vibration Measurement
- Practical Aspects of Mechanical Signal Processing
- Overview of Experimental Modal Analysis
- Techniques in Condition Monitoring
- Case Studies

Registration form for AICTE Sponsored