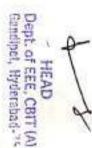

### About MVA2017

Condition Monitoring is the process of monitoring a parameter of condition in Machinesy (vibration, temperature, etc.) in order to identify a significant change which is indicative of a developing fault.

The use of Condition Monitoring allows maintenance to be scheduled, or other actions to be taken to prevent failure & avoid undesirable consequences.

Condition Monitoring & diagnostics cost effectively increase the availability and reliability of machines which positively enhances safety, productivity and profitability with less stress on personnel.

The Aim of the seminar is to disseminate knowledge on the basic machinery vibration analysis and latest developments in the field of machine vibrations and condition monitoring.

Topics Covered in this Seminar are

- o Basics of SDOF Systems
- Vibration Measurement
- Practical Aspects of Mechanical Signal Processing
- Overview of Experimental Modal Analysis
- Techniques in Condition Monitoring
- Case Studies

Registration form for AICTE Sponsored