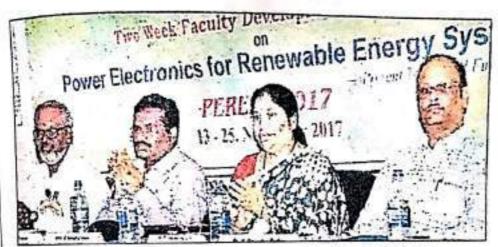

### 2017-18

6.3.3 Average number of professional development / administrative training programs organized by the institution for teaching and non teaching staff during the last five years

| S.No | Dates (from-to) (DD-MM-<br>YYYY) | Title of the professional development/ administrative training programs organised for teaching staff (Professional development/ administrative training programs)                                     | No. of participant s | Page No. |
|------|----------------------------------|-------------------------------------------------------------------------------------------------------------------------------------------------------------------------------------------------------|----------------------|----------|
| 1    | 05-10-2017 to 06-10-2017         | AICTE sponsored two day National<br>Seminar on " Machinery Vibration<br>Analysis (MVA -2017)                                                                                                          | 125                  | 3        |
| 2    | 13-11-2017 to 25-11-2017         | Two Week FDP titled "'Power Electronics for Renewable Energy Systems - Present Trends and Future Scope (PERES-2017)                                                                                   | 39                   | 17       |
| 3    | 04-06-2018 to 09-06-2018         | FDP on Principles of GNSS, Applications and Research Areas                                                                                                                                            | 60                   | 69       |
| 4    | 27-11-2017 to 01-12-2017         | In house Faculty Development Program                                                                                                                                                                  | 50                   | 80       |
| 5    | 21-08-2017 to 23-08-2017         | Hands on LabVIEW                                                                                                                                                                                      | 15                   | 82       |
| 6    | 09-02-2018 to 10-02-2018         | "A National level Two Day Workshop on<br>Interface of Statistical Analysis using R"<br>by Dr.Y. Rama Devi                                                                                             | 60                   | 87       |
| 7    | 14-03-2018 to 15-03-2018         | CBIT IT Dept., Technicla Fest "Tecstacy"                                                                                                                                                              | 100                  | 94       |
| 8    | 10.07.2017 to 14.07.2017         | FDP on Professional Ethics and Human values                                                                                                                                                           | 30                   | 98       |
| 9    | Dr.T.S.Poornachandrika           | Transforming Management Faculty Into<br>The Best Performers (December 29-30,<br>2017) organized by CBIT-SMS,in<br>association with AIMS, Telangana Chapter                                            | 52                   | 106      |
| 10   | 20-07-2017                       | Guest Lecture on Burden of Genetic<br>Disorders and Birth Defects in India by<br>Dr. Burragadda Srinadh, Consultant Fetal<br>medicine, Asian Institute of Fetal<br>Medicine and Reproductive genetics | 16                   | 116      |
| 11   | 12-09-2017 to 13-09-2017         | Two days workshop on Biotechnology<br>Innovations and Business Opportunities<br>Organized Jointly by Department of<br>Biotechnology and School of<br>Managaement studies CBIT Hyderabad               | 16                   | 118      |