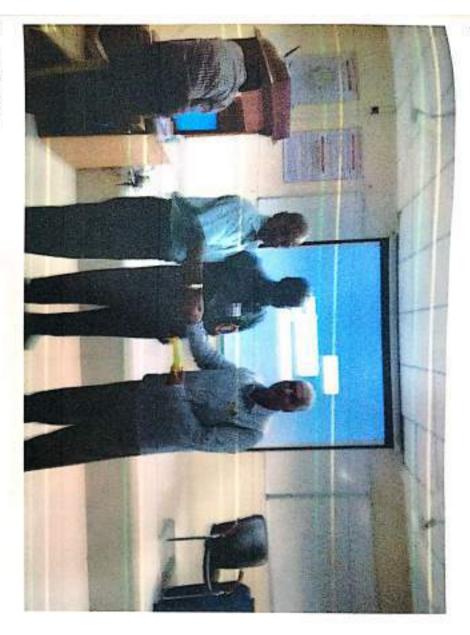

### AICTE Sponsored Two-Day National Seminar on Machinery Vibration Analysis (MVA-2017)

As the Department is organizing AICTE Sponsored Two-Day National Seminar on Machinery Vibration Analysis (MVA-2017) on 5th & 6th October 2017, the following committees are constituted for smooth & efficient conduct of the program,

### **ACITE SPONSORED**

2 Day National Seminar on Machinery Vibration Analysis ( MVA 2017 ) 05.10.2017 and 06.10.2017

### ACITE SPONSORED

2 Day National Seminar on Machinery Vibration Analysis ( MVA 2017 )
05.10.2017 and 06.10.2017