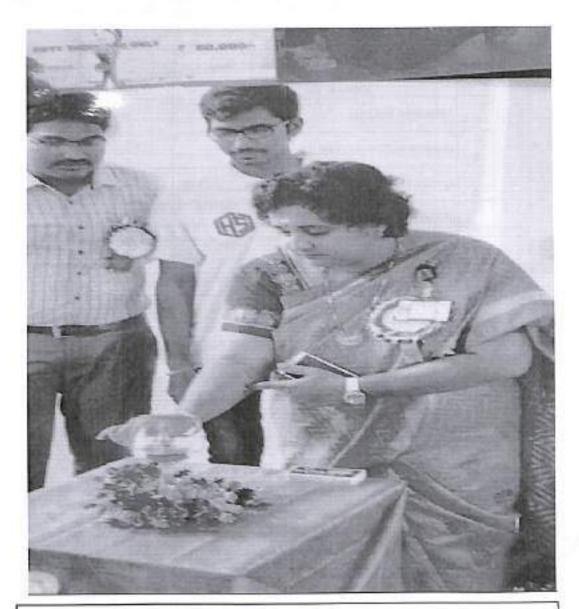

troduction to R programming
- Data visualization and representation
- · Statistical analysis using R programming

Last date for Registration: 26th Nov, 2017

Submission of Registration forms to rworkshopatcbit@gmail.com

#### Registration Fee per Participant

- 1. Teaching Faculty
- 2. Research Scholars/PG Students
- 3. Industry/ R&D Organizations

Rs:200/-Rs:100/-

Rs:750/-

D.D Should be drawn in favour of "Head, Dept.of M & H, CBIT", Payable at Hyderabad.

| Payment Details: |  |
|------------------|--|
| Draft No:        |  |
| Date:            |  |
| Amount in Rs:    |  |

- > The fee includes tea & working lunch.
- Selection will be made on First-cum First serve basis.
- Participants are requested to make their own transportation arrangements.
- > No T.A. and D.A. will be provided.



Workshop Inaugural by Dr.Y. Rama Devi

Professor and Head Department Department of Computer Science & Engineering Chaitanya Bharathi Institute of Technology (A) Gandipet, Hyderabad-500 075.(T.S.)

#### Attendance Sheet

"A National level Two Day Workshop on Interface of Statistical Analysis using R" by Dr.Y. Rama Devi 2017-18

| S.No | Name of the Student         | Present         |
|------|-----------------------------|-----------------|
| 1    | ABHIGNYA BULUSU             | Р               |
| 2    | ANANYA REDDY VUDUMULA       | P               |
| 3    | ANVITA LEKHA NAVULURI       | P               |
| 4    | BHAVANA BALIMIDI            | Р               |
| 5    | CHANDANA SAMINENI           | P               |
| 6    | DEEVENA MRIDHULA KANAPARTHY | P               |
| 7    | KAVY