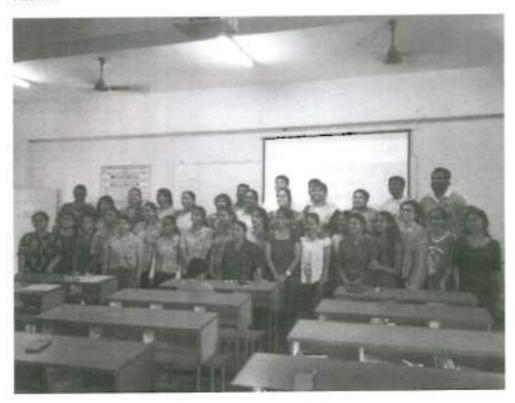

## MECHANICAL ENGINEERING DEPARTMENT

Alumni Talk Theme: 'Supply Chain Management' Speaker: Mrs. M. Lakshmi Prasanna, BDL