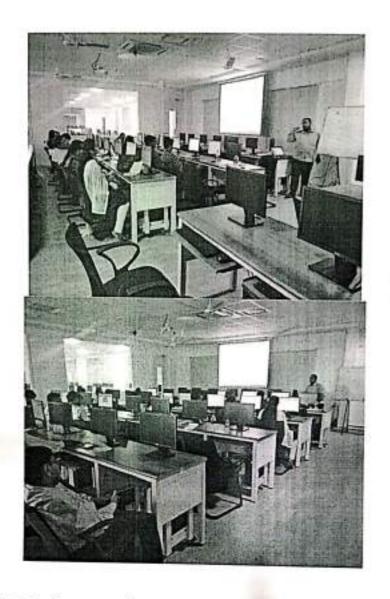

# AICTE - Sponsored Short Term Training Programme (STTP)

9

Introduction to Research Methodologies and MATLAB Programming for Optimization Techniques

25th -30th November 2019

The applicants should fill their registration form through Google Forms using below link How to Apply

# CHAITANYA BHARATHI TITUTE OF TECHNOLOGY IA

AICTE - Sponsored Short Term Training Programme (STTP)

Programming for Optimization Methodologies and MATLAB Introduction to Research Techniques

25th - 30th November 2019

## **Program Schedule**

Schedule: AICTE - Sponsored Short Term Training Programme on Introduction to Research Methodologies and MATLAB Programming for Optimization Techniques

|                           | 09:30                                                                                                                                     | 11.001               | 25th - 30th Nove                                                                                                             | mber :               | 2019                                                                                        |             | A                                                                                                        |
|---------------------------|-------------------------------------------------------------------------------------------------------------------------------------------|----------------------|------------------------------------------------------------------------------------------------------------------------------|----------------------|---------------------------------------------------------------------------------------------|-------------|----------------------------------------------------------------------------------------------------------|
|                           | to<br>11:00                                                                                                                               | 11:00<br>to<br>11:30 | 11:30<br>to<br>13:00                                                                                                         | 13:00<br>to<br>14:00 | 14:00<br>to<br>15:30                                                                        | 15:30<br>to | 15:45<br>to                                                                                              |
| 25-11-2019<br>(Monday)    | Registration and<br>Inaugural<br>Function                                                                                                 |                      | Dr A D Sarma,<br>R&D Director<br>(Salient features of<br>Research<br>methodologies)                                          |                      | Dr Y Pradeep Kumar(IITH) (Campus Energy Monitoring System (CEMS))                           | 15:45       | 17:15 Dr Y Pradeep Kumar(IITH) (Campus Energy Monitoring System                                          |
| 26-11-2019<br>(Tuesday)   | Smt. M. Geetha Sree,<br>GM,<br>AP Innovation Society<br>(Building an Enabling<br>Environment for<br>Science Technology<br>and Innovation) |                      | Dr. M. Balasubbareddy, CBIT-Hyd (Introduction to MATLAB, Data Types, Relational and Logical Operators and Vectors in MATLAB) |                      | Dr. M. Balasubbareddy, CBIT-Hyd (Conditional statements, Loops, Input and output in MATLAB) |             | Dr. M. Balasubbareddy, CBIT-Hyd (Matrix Operations and Plots)                                            |
| 27-11-2019<br>(Wednesday) | Dr J Ravi Kumar,NITV<br>(Introduction to<br>Optimization and GA                                                                           | H                    | Dr J Ravi<br>Kumar,NITW<br>(GA based PI tuning<br>for DC motor control                                                       |                      | Dr Y Chandrasekhar,<br>NITW<br>(Introduction to Multi-<br>Objective<br>Optimization)        | High Tea    | Dr Y Chandrasekhar<br>NITW<br>(Finding Optimal<br>location for EV<br>charging stations<br>using NSGA-II) |

HEAD Dept. of EEE, CBIT (A) Gandipet, Hyderabad-75

Schedule: AICTE - Sponsored Short Term Training Programme on Introduction to Research Methodologies and MATLAB Programming for Optimization Techniques 25th - 30th November 2019

|                          | 25.55                                                                                                            | -                    | 25th - 30th Nov                                                                                               | ember                | 2019                                                                          |                      | number of anything of the                                                                          |
|--------------------------|------------------------------------------------------------------------------------------------------------------|----------------------|---------------------------------------------------------------------------------------------------------------|----------------------|-------------------------------------------------------------------------------|----------------------|----------------------------------------------------------------------------------------------------|
|                          | 09:30<br>to<br>11:00                                                                                             | 11:00<br>to<br>11:30 | to                                                                                                            | 13:00<br>to<br>14:00 | 14:00<br>to<br>15:30                                                          | 15:30<br>to<br>15:45 | 15:45<br>to<br>17:15                                                                               |
| 28-11-2019<br>(Thursday) | Dr. Y. V. Pavan Kumar<br>VIT, AP<br>(Method for Doing<br>Research)                                               |                      | Dr. Y. V. Pavan Kumar VIT, AP (Design of Controller Parameters for Microgrids - Handson with MATLAB/Simulink) | 0                    | Dr. M. Balasubbareddy, CBIT-Hyd (Functions, Sub functions, File I/O handling) |                      | Dr. M. Balasubbareddy, CBIT-Hyd (MATLAB Programming for Power system Problems)                     |
| 29-11-2019<br>(Friday)   | Dr.Ch V Suresh, Professor, VVIT, Guntur (Introduction to Optimization algorithms)                                |                      | Dr.Ch V Suresh,<br>Professor, VVIT,<br>Guntur<br>(Power System<br>Optimization)                               |                      | Dr.Ch V Suresh, Professor, VVIT, Guntur (Developing Optimization Algorithms)  |                      | Dr.Ch V Suresh, Professor, VVIT, Guntur (Research Problem Formulation and its Solution Methodology |
| 30-11-2019<br>Saturday)  | Prof. Ramamoorty, Ex-<br>Director, CPRI<br>(Special<br>electromagnetic motor<br>for industrial<br>applications.) | No.                  | Dr. P. Ravinder<br>Reddy, Principal,<br>CBIT<br>(Research and<br>Innovations)                                 |                      | Dr. N V PhanendraBabu, CBIT-Hyd (Lab Practice session)                        |                      | Valedictory function                                                                               |