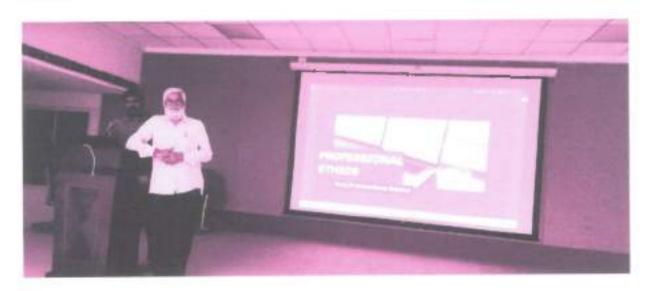

## **About Mechanica**

MECHANICA is the 2-day National Level Technical Fest of Department of Mechanical Engineering organised as a part of SUDHEE'19, the Technical Fest of CBIT. Mechanica has organised 09 events during the academic year 2019-20. The fest was conducted on 13th & 14th September, 2019. We had around 400+ participants.