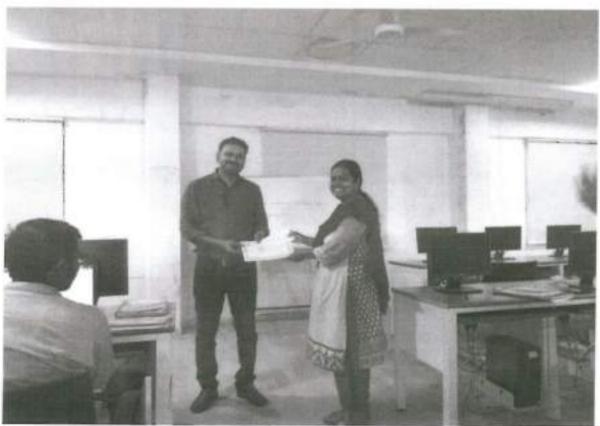

## MECHANICAL ENGINEERING DEPARTMENT

Alumni Talk Theme: 'Supply Chain Management' Speaker: Mrs. M. Lakshmi Prasanna, BDL