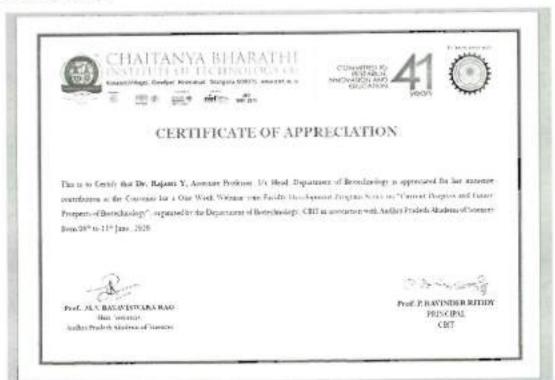

## Certificate of Merit

| This is to certify that Mr./Ms. Athiret Punk          | has presented in                                   |
|-------------------------------------------------------|----------------------------------------------------|
| Chaitringo Sharathi Jartitule of mon 3 no             | d prize at MECHANICA                               |
| organized by Department of Mechanical Engineering (1) | n 13 <sup>a</sup> -14 <sup>a</sup> September 2019. |
|                                                       | Russe                                              |