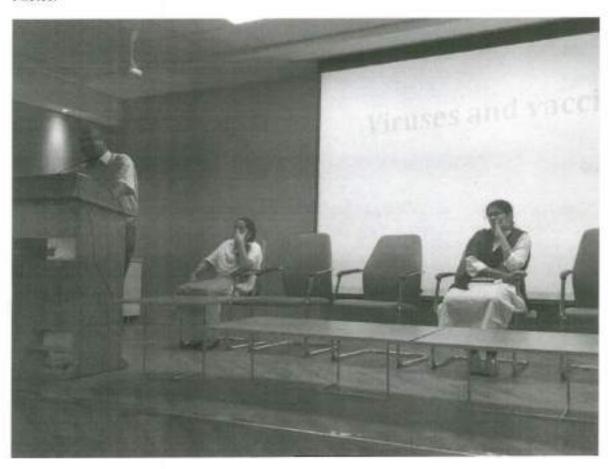

s.A.Shalini

Ms.Y.Vineetha

craelate in clarification of formation of languages for the properties of the proper

J Mr. D. Basha - Johnson

J Mr. D. Basha - Johnson

J Mr. B. Kavitha grainer

H Mr. Shaik Amil - Billiage

S) Mr. B. Shekar. - Billiage

Dr. V. Rajasri I/C HOD

Dept.of Biotechnology

Dept. of Bio-Technology Chaitanya Bharathi Institute of Technology Gandipet, Hyderabad-500 075.

Event Name: One day seminar on "Advances in Animal Biotechnology"

Venue and Date: Department of Biotechnology, CBIT, on 25-09-2019.

Description: Five scientists Dr. Madhuri Subbaiah, Pankaj Suman, Sonu Gandhi, Nirmalya Ganguli & Syed Faisal from NIAB delivered talk on viruses and vaccines point of care diagnostics, Biosensors, transgenesis in farm, animals, and vaccine adjuvants, etc.

#### Photos:



Dept. of Bio-Technology
Chaltanya Bharathi Institute of Technology

CHAITANYA BHARATHI INSTITUTE OF TECTINOLOGY (A): HYDERABAD 75

Line TSELECT'S

No. CBIT/MED/2 St. /2019

To.

The Principal,

CBIT, Hyderabad.



Subject: Request for Permission and sauction honorarium and conveyance allowance towards the Guest Lecture being organized by HC, CBH, Peg.

Respected Sir.

I would to like to inform you that Institute Innovation Council (IIC), CIST is proposed to organize a Guest Lecture on "Relevance of Environmental concerns in the context of Innovation, Start-ups and Entrepreneurship", on 27 September 2019 from 10 30 AM to 12 00 PM in the N-Block Seminar Hall. The speaker is Prof. K. Purushottam Reddy Environmentalist and Political Scientist. In this Regard I kindly request you grant permas