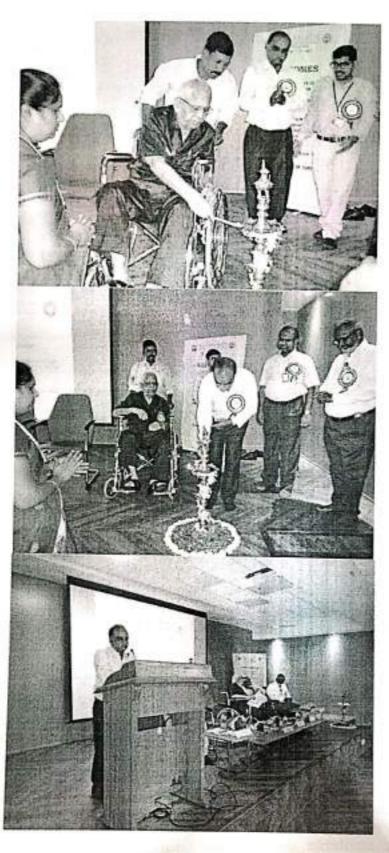

## PROGRAMME

10:00 Hrs. Inviting Dignitaries on to the Dais and Lighting the

Lamp

10:03 Hrs. Invocation

10:05 Hrs. Welcome Address (40 Years of Successful Journey)

by Dr. P Ravinder Reddy, Principal, CBIT

10:15 Hrs. About the Department

Dr. G. Suresh Babu, HOD/EEE

10:20 Hrs. About the STTP

Dr. M. Balasubbareddy, Coordinator, STTP

10:25 Hrs. Address by the Chief Guest

Mr. V. Ramachandrarao, Former Power Grid

Senior General Manager.

10:35 Hrs. Address by the Chairperson - D&P Committee,

Member, BoM, CBIT. Smt. D. Sandhya Sree

10:45 Hrs. Presidential Remarks by

Kavi Kireeti Dr. V. Malakonda Rody,

President, CBIT.

11:00 Hrs. Felicitation to the Guests

11.05 Hrs. Vote of Thanks

Dr. N. V. Phanendra Babu, Co-Coordinator