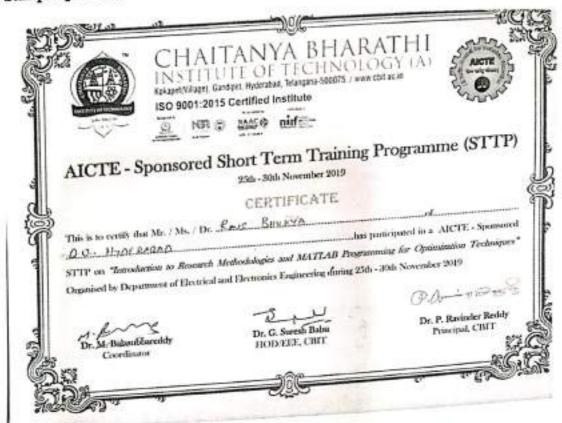

6.3.3 Average number of professional development / administrative training programs organized by the institution for teaching and non teaching staff during the last five years

|       |                                     | 2019-20                                                                                                                                                                                                           |                     |         |
|-------|-------------------------------------|-------------------------------------------------------------------------------------------------------------------------------------------------------------------------------------------------------------------|---------------------|---------|
| S. No | Dates (from-to)<br>(DD-MM-<br>YYYY) | Title of the professional development/ administrative training programs organised for teaching staff (Professional development/ administrative training programs)                                                 | No. of participants | Page No |
| 1     | 19/02/2020                          | Alumni Talk Theme: 'Supply Chain Management'<br>Speaker: Mrs. M. Lakshmi Prasanna, BDL                                                                                                                            | 26                  | 5       |
| 2     | 31/10/2019                          | Alumni Talk:Speaker: VENKATESH YERRAMALLA.<br>CEO of Confluence Centre for Sustainable Development<br>and Director in Kaarya,Consulting Services Private<br>Limited. Topic: "Emerging Trends in Manufacturing"    | 31                  | 8       |
| 3     | 14/09/2019                          | Guest Lecture on Topic: Industrial Automation in Current<br>Scenario on the occasion of SUDHEE, MECHANICA, E<br>Speaker: Dr. P. Chandrasekar, Technical Director-<br>Management Consultant Technique Design Group | 31                  | 12      |
| 4     | 25-11-2019 to<br>30-11-2019         | Introduction to research methodology & MATLAB programming for Optimization Techniques                                                                                                                             | 45                  | 18      |
| 5     | 28-05-2020 to 01-06-2020            | "Outcome based education and nba accreditation process-<br>(ug)"                                                                                                                                                  | 289                 | 64      |
| 6     | 04-02-2020 to<br>08-02-2020         | A 1 week FDP on IoT for Emerging Applications                                                                                                                                                                     | 55                  | 83      |
| 7     | 24/01/2020                          | Special Guest Lecture on RF-Optical Co-Design For High Speed Applications                                                                                                                                         | 30                  | 93      |
| 8     | 13-11-2019 to<br>14-11-2019         | A 2-day workshop on Hands on My DAQ and My<br>RIO using LabVIEW                                                                                                                                                   | 30                  | 97      |
| 9     | 23/08/2019                          | Research Day                                                                                                                                                                                                      | 52                  | 100     |
| 10    | 22-05-2020 to 26-05-2020            | Organized a 5 Days e-FDP on "Artificial Intelligence" at CBIT, in association with Brain-ovision through online mode by Dr. Sangeeta Gupta                                                                        | 625                 | 106     |
| 11    | 17-11-2020 to<br>19-11-2020         | Hands-on training using moodle                                                                                                                                                                                    | 16                  | 122     |
| 12    | 05-08-2019 to<br>09-08-2019         | Five (5) Days Faculty Development Program on "Data Science"                                                                                                                                                       | 45                  | 130     |
| 13    | 28-05-2020 to 01-06-2020            | FDP on "Outcome Based Education and NBA Accreditation Process (UG)"                                                                                                                                               | 50                  | 203     |
| 14    | 22-12-2019 to 22-12-2019            | Expert Talk on "Edge of Internet of Everything"                                                                                                                                                                   | 30                  | 210     |
| 15    | 31-01-2020 to<br>31-01-2020         | Orientation Program on "Cyber Security"                                                                                                                                                                           | 120                 | 213     |
| 16    | 19-02-2020 to 19-02-2020            | Poster Presentations on "Cyber Security" competition                                                                                                                                                              | 120                 | 220     |

# AICTE - Sponsored Short Term Training Programme (STTP)

9

Introduction to Research Methodologies and MATLAB Programming for Optimization Techniques

25th -30th November 2019

The applicants should fill their registration form through Google Forms using below link How to Apply

# CHAITANYA BHARATHI TITUTE OF TECHNOLOGY IA

AICTE - Sponsored Short Term Training Programme (STTP)

Programming for Optimization Methodologies and MATLAB Introduction to Research Techniques

25th - 30th November 2019