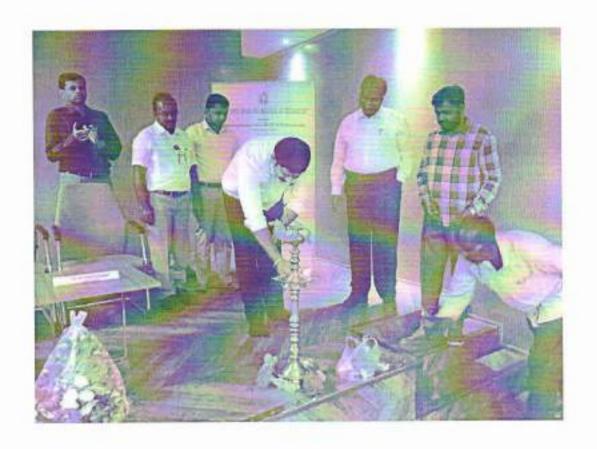

## PROGRAMME

10:00 Hrs. Inviting Dignitaries on to the Dais and Lighting the

Lamp

10:03 Hrs. Invocation

10:05 Hrs. Welcome Address (40 Years of Successful Journey)

by Dr. P Ravinder Reddy, Principal, CBIT

10:15 Hrs. About the Department