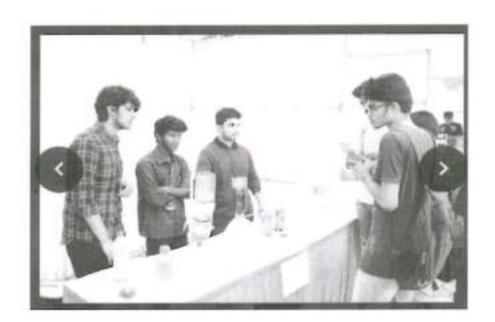

## **About Mechanica**

MECHANICA is the 2-day National Level Technical Fest of Department of Mechanical Engineering organised as a part of SUDHEE'19, the Technical Fest of CBIT. Mechanica has organised 09 events during the academic year 2019-20. The fest was conducted on 13th & 14th September, 2019. We had around 400+ participants.

## **Student Coordinators**

Ranjeet, T Prashanth, Abhijeet Purkar, V Vidyasree

Date of Event: 13th & 14th September, 2019

Particulars of Event: 09

|    | Event Organized                                                                                                                                 | Venue                   | No. of Students<br>attended | No. of Hours |
|----|-------------------------------------------------------------------------------------------------------------------------------------------------|-------------------------|-----------------------------|--------------|
| 1. | Key note address: Dr. P.Chander Sekar Ms,MBA,Phd Technical DirectorManagement Consultant Technique Design Group Topic - Automation in Industry. | Mechanical Seminar Hall | 180                         | 2            |
| 2. | Paper presentation                                                                                                                              | Mechanical Seminar Hall | 52                          | 10           |