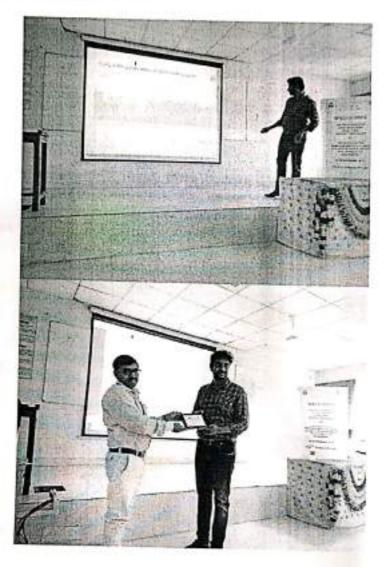

## **Faculty Coordinators**

Dr. S Solomon Raj (Assistant Professor, MED) Sri. P. Kiran Kumar (Assistant Professor, MED)

## **Student Coordinators**

Ranjeet, T Prashanth, Abhijeet Purkar, V Vidyasree

Date of Event: 13th & 14th September, 2019

Particulars of Event: 09

|    | Event Organized                                                                                                                                 | Venue                   | No. of Students<br>attended | No. of Hours |
|----|-------------------------------------------------------------------------------------------------------------------------------------------------|-------------------------|-----------------------------|--------------|
| 1. | Key note address: Dr. P.Chander Sekar Ms,MBA,Phd Technical DirectorManagement Consultant Technique Design Group Topic - Automation in Industry. | Mechanical Seminar Hall | 180                         | 2            |
| 2. | Paper presentation                                                                                                                              | Mechanical Seminar Hall | 52                          | 10           |