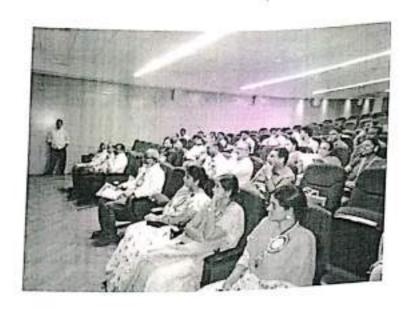

## PROGRAMME

10:00 Hrs. Inviting Dignitaries on to the Dais and Lighting the

Lamp

10:03 Hrs. Invocation

10:05 Hrs. Welcome Address (40 Years of Successful Journey)

by Dr. P Ravinder Reddy, Principal, CBIT

10:15 Hrs. About the Department

Dr. G. Suresh Babu, HOD/EEE

10:20 Hrs. About the STTP

Dr. M. Balasubbareddy, Coordinator, STTP

10:25 Hrs. Address by the Chief Guest

Mr. V. Ramachandrarao, Former Power Grid

Senior General Manager.

10:35 Hrs. Address by the Chairperson - D&P Committee,

Member, BoM, CBIT. Smt. D. Sandhya Sree

10:45 Hrs. Presidential Remarks by

Kavi Kireeti Dr. V. Malakonda Rody,

President, CBIT.

11:00 Hrs. Felicitation to the Guests

11.05 Hrs. Vote of Thanks

Dr. N. V. Phanendra Babu, Co-Coordinator