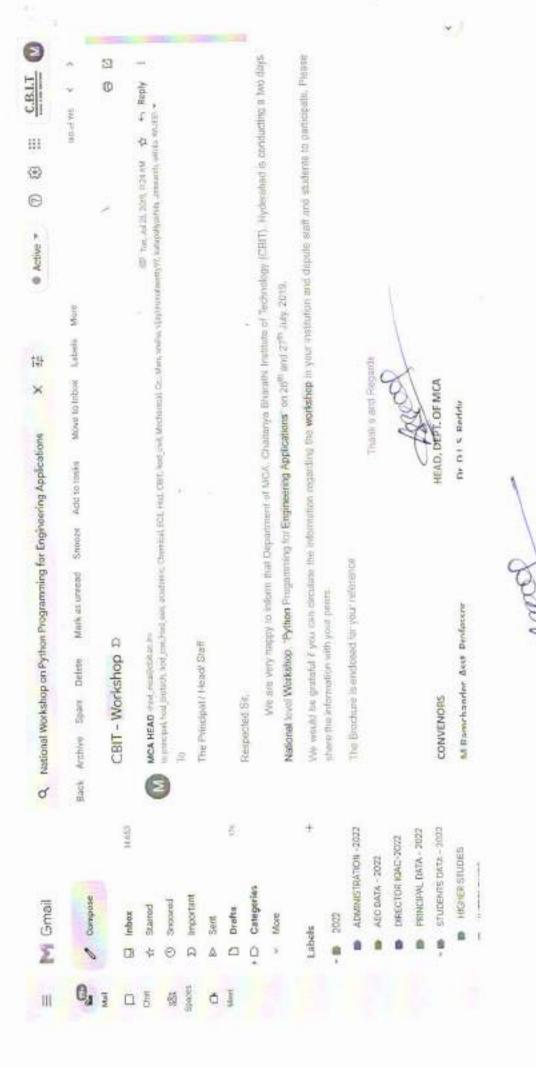

## **About Mechanica**

MECHANICA is the 2-day National Level Technical Fest of Department of Mechanical Engineering organised as a part of SUDHEE'19, the Technical Fest of CBIT. Mechanica has organised 09 events during the academic year 2019-20. The fest was conducted on 13th & 14th September, 2019. We had around 400+ participants.