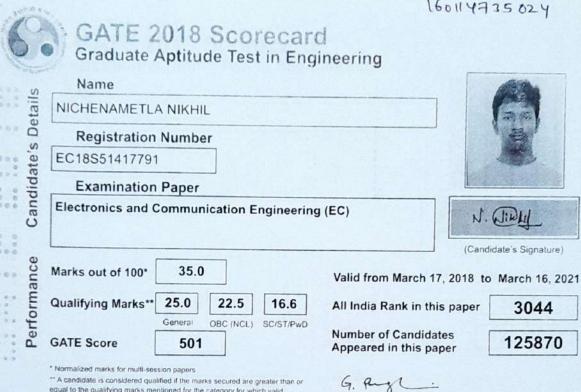

© Copyright CAT IIM 2017

| S.No | Name of the Student | Roll Number  | GATE Rank |
|------|---------------------|--------------|-----------|
| 1.   | Abhilash Danda      | 160114735152 | 139       |
| 2.   | Manish Thodupunuri  | 160114735057 | 1088      |
| 3.   | Annapurna K         | 160114735123 | 1512      |
| 4.   | Nandoju Srujana     | 160114735019 | 2145      |
| 5.   | Anuj Sanathanan     | 160114735157 | 2262      |
| 6.   | Nichenametla Nikhil | 160114735024 | 3044      |
| 7.   | Thodupunuri Manish  | 160114735057 | 3277      |
| 8.   | Madugula Praneeth   | 160114735165 | 5009      |
| 9.   | Konatham Ravi Teja  | 160114735046 | 6970      |
| 10.  | Konduru SreeTeja    | 160114735332 | 8823      |