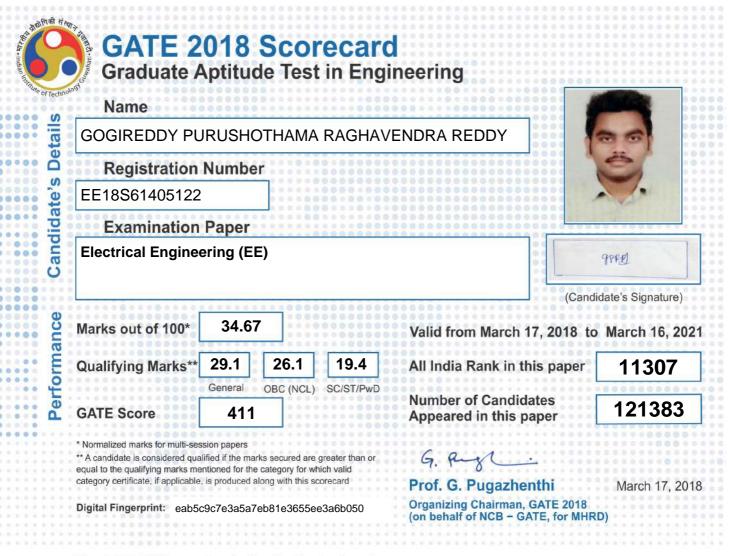

greater. Here  $\mu$  is the mean and  $\sigma$  is the standard deviation of marks of all the candidates who appeared in the paper.

Qualifying in GATE 2018 does not guarantee either an admission to a post-graduate program or a scholarship/assistantship. Admitting institutes may conduct further tests and interviews for final selection.

### Codes for XE and XL Paper Sections (compulsory section and any other two sections) **XE: Engineering Sciences XL: Life Sciences**

- A Engineering Mathematics (compulsory)
- **B** Fluid Mechanics
- C Materials Science
- D Solid Mechanics
- E Thermodynamics
- F Polymer Science and Engineering
- G Food Technology
- H Atmospheric and Oceanic Sciences

- P Chemistry (compulsory)
- Q Biochemistry
- R Botany
- S Microbiology
- T Zoology
- U Food Technology



GATE Score = 
$$S_q + (S_t - S_q) \frac{(M - M_q)}{(\overline{M}_t - M_q)}$$

where.

M is the marks obtained by the candidate in the paper, mentioned on this GATE 2018 scorecard  $M_{a}$  is the qualifying marks for general category candidate in the paper

M, is the mean of marks of top 0.1% or top 10 (whichever is larger) of the candidates who appeared in the paper (in case of multi-session papers including all sessions)

 $S_a = 350$ , is the score assigned to  $M_a$ 

**S**, = 900, is the score assigned to  $\overline{M}$ ,

In the GATE 2018 score formula,  $M_a$  is 25 marks (out of 100) or  $\mu + \sigma$ , whichever is greater. Here  $\mu$  is the mean and  $\sigma$  is the standard deviation of marks of all the candidates who appeared in the paper.

Qualifying in GATE 2018 does n