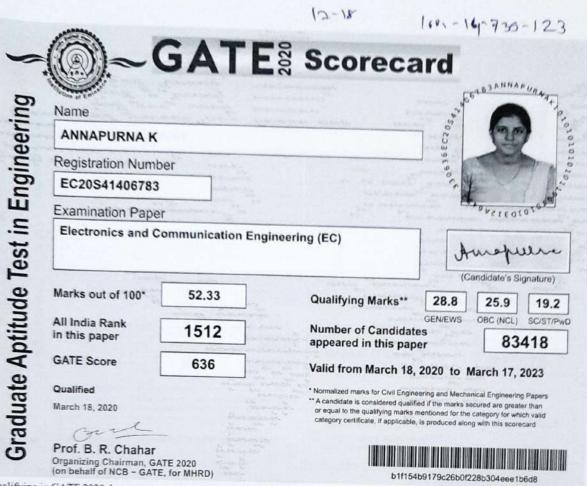

© Copyright CAT IIM 2017

| S.No | Name of the Student | Roll Number  | GATE Rank |
|------|---------------------|--------------|-----------|
| 1.   | Abhilash Danda      | 160114735152 | 139       |
| 2.   | Manish Thodupunuri  | 160114735057 | 1088      |
| 3.   | Annapurna K         | 160114735123 | 1512      |
| 4.   | Nandoju Srujana     | 160114735019 | 2145      |
| 5.   | Anuj Sanathanan     | 160114735157 | 2262      |
| 6.   | Nichenametla Nikhil | 160114735024 | 3044      |
| 7.   | Thodupunuri Manish  | 160114735057 | 3277      |
| 8.   | Madugula Praneeth   | 160114735165 | 5009      |
| 9.   | Konatham Ravi Teja  | 160114735046 | 6970      |
| 10.  | Konduru SreeTeja    | 160114735332 | 8823      |

Qualifying in GATE 2020 does not guarantee either an admission to a post-graduate programme or a scholarship/assistantship. Admitting institutes may conduct further tests or interviews for final selection.

In the GATE 2020, the qualifying marks for a general category candidate in each paper is  $\mu + \sigma$  or 25 marks (out of 100), whichever is greater, where  $\mu$  is the mean and  $\sigma$  is the standard deviation of marks of all the candidates who appeared in the paper. The qualifying marks for OBC(NCL) and SC/ST/PwD candidates are 90% and two-third of a general category candidate in the paper respectively.

The GATE 2020 score was calculated using the formula

$$GATE \ Score = S_q + (S_t - S_q) \frac{(M - M_q)}{(\bar{M}_t - M_q)}$$

where

M is marks (out of 100) obtained by the candidate in the paper

 $M_q$  is the qualifying marks for general category candidate in the paper

- $\overline{M}_t$  is the mean of marks of top 0.1% or top 10 (whichever is greater) of the candidates who appeared in the paper (in case of multi-session papers including all sessions)
- $S_q = 350$ , is the score assigned to  $M_q$

 $S_t = 900$ , is the score assigned to  $\overline{M}_t$ 

In multi-session (Civil Engineering and Mechanical Engineering) papers, the normalized mark of  $j^{th}$  candidate in the  $i^{th}$  session  $\hat{M}_{ij}$  was computed using the formula