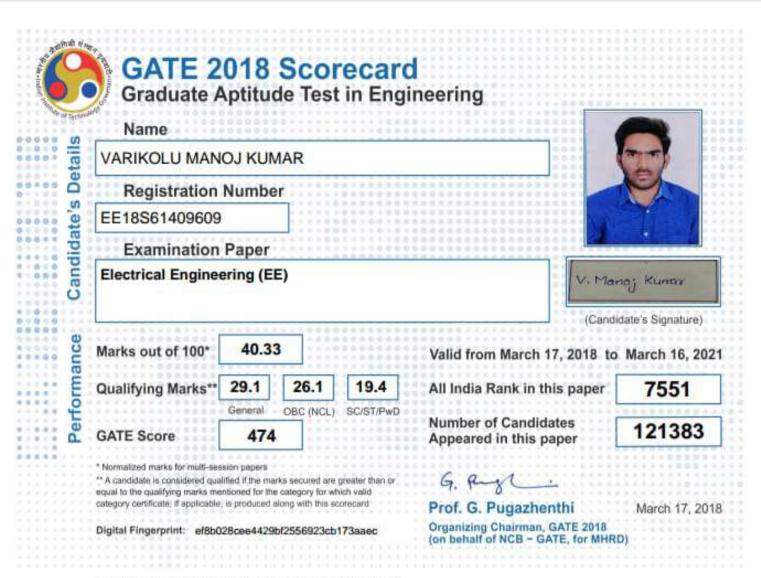

ch instances go undetected during the current selection process but are detected in subsequent years, such disqualification and the associated penalties will take place with retrospective effect.
- 6. All queries regarding post-CAT 2018 selection process must be directed to respective IIMs. CAT Centre will not answer post-CAT related queries.
- 7. CAT 2018 score is valid only until 31st December 2019 and is subject to the candidate meeting the minimum eligibility marks in the qualifying examination. The score card will be available on www.iimcat.ac.in till 31st December 2019 to download.
- 8. Toll free number 1-800-209-0830 will be available till 20th January, 2019 and webmail support cathelpdesk@iimcat.ac.in will be available till 31st March, 2019 respectively.

© Copyright CAT IIM 2018



$$GATE \ Score = S_q + (S_t - S_q) \frac{(M - M_q)}{(\overline{M}_t - M_q)}$$

where,

M is the marks obtained by the candidate in the paper, mentioned on this GATE 2018 scorecard

M is the qualifying marks for general category candidate in the paper

M, is the mean of marks of top 0.1% or top 10 (whichever is larger) of the candidates who appeared in the paper (in case of multi-session papers including all sessions)

S<sub>a</sub> = 350, is the score assigned to M<sub>a</sub>

 $S_i = 900$ , is the score assigned to  $M_i$ 

In the GATE 2018 score formula,  $M_a$  is 25 marks (out of 100) or  $\mu + \sigma$ , whichever is greater. Here  $\mu$  is the mean and  $\sigma$  is the standard deviation of marks of all the candidates who appeared in the paper.

Qualifying in GATE 2018 does not