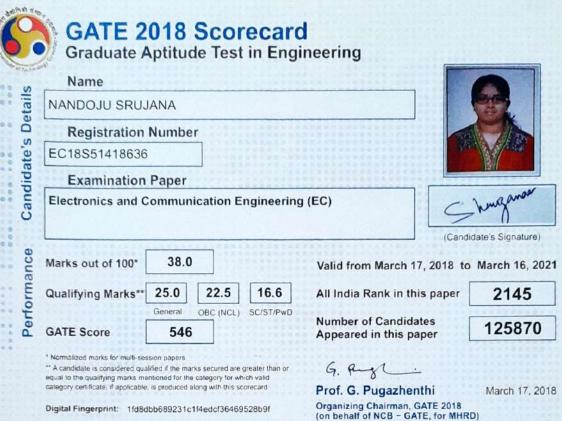

© Copyright CAT IIM 2017

| S.No | Name of the Student | Roll Number  | GATE Rank |
|------|---------------------|--------------|-----------|
| 1.   | Abhilash Danda      | 160114735152 | 139       |
| 2.   | Manish Thodupunuri  | 160114735057 | 1088      |
| 3.   | Annapurna K         | 160114735123 | 1512      |
| 4.   | Nandoju Srujana     | 160114735019 | 2145      |
| 5.   | Anuj Sanathanan     | 160114735157 | 2262      |
| 6.   | Nichenametla Nikhil | 160114735024 | 3044      |
| 7.   | Thodupunuri Manish  | 160114735057 | 3277      |
| 8.   | Madugula Praneeth   | 160114735165 | 5009      |
| 9.   | Konatham Ravi Teja  | 160114735046 | 6970      |
| 10.  | Konduru SreeTeja    | 160114735332 | 8823      |