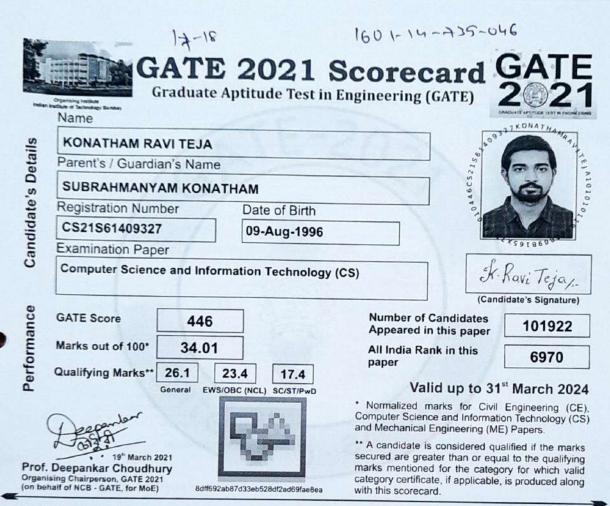

© Copyright CAT IIM 2017

| S.No | Name of the Student | Roll Number  | GATE Rank |
|------|---------------------|--------------|-----------|
| 1.   | Abhilash Danda      | 160114735152 | 139       |
| 2.   | Manish Thodupunuri  | 160114735057 | 1088      |
| 3.   | Annapurna K         | 160114735123 | 1512      |
| 4.   | Nandoju Srujana     | 160114735019 | 2145      |
| 5.   | Anuj Sanathanan     | 160114735157 | 2262      |
| 6.   | Nichenametla Nikhil | 160114735024 | 3044      |
| 7.   | Thodupunuri Manish  | 160114735057 | 3277      |
| 8.   | Madugula Praneeth   | 160114735165 | 5009      |
| 9.   | Konatham Ravi Teja  | 160114735046 | 6970      |
| 10.  | Konduru SreeTeja    | 160114735332 | 8823      |