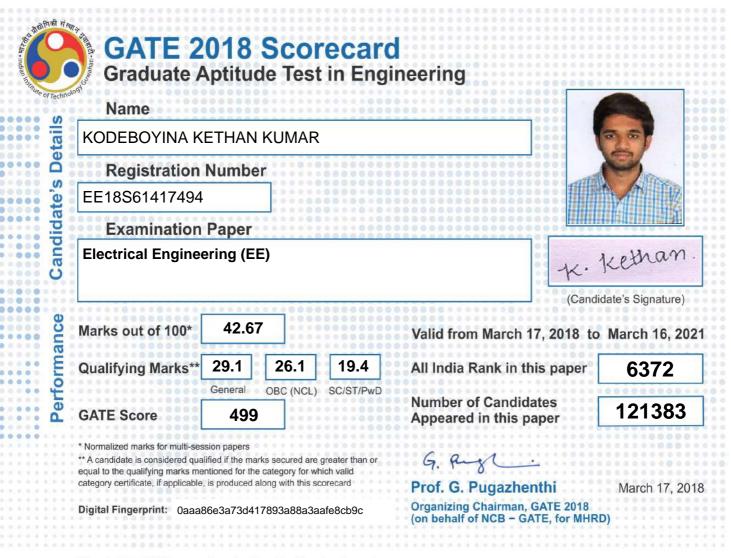

XE and XL Paper Sections (compulsory section and any other two sections) XE: Engineering Sciences XL: Life Sciences

- A Engineering Mathematics (compulsory)
- B Fluid Mechanics
- C Materials Science
- D Solid Mechanics
- E Thermodynamics
- F Polymer Science and Engineering
- G Food Technology
- H Atmospheric and Oceanic Sciences

- P Chemistry (compulsory)
- Q Biochemistry
- R Bolany
- S Microbiology
- T Zoology
- U Food Technology

# 🐳 💯 🖬 🖽 📶 🗐 93% 🛢 8:25 pm

# GATE 2018 Result

Name

VAITLA KARTHIKROSHAN

**Registration Number** 

EE18S61419641

Gender

Male

**Examination Paper** 

Electrical Engineering (EE)

Marks out of 100<sup>#</sup> 33.67

Qualifying 29.126.1 Marks<sup>##</sup> Gene**03** (NCL) 19.4

Karthik





SC/ST/PwD # Normalized marks for multisession papers (CE and ME)



GATE Score = 
$$S_q + (S_t - S_q) \frac{(M - M_q)}{(\overline{M}_t - M_q)}$$

where.

M is the marks obtained by the candidate in the paper, mentioned on this GATE 2018 scorecard  $M_{a}$  is the qualifying marks for general category candidate in the paper

M, is the mean of marks of top 0.1% or top 10 (whichever is larger) of the candidates who appeared in the paper (in case of multi-session papers including all sessions)

 $S_a = 350$ , is the score assigned to  $M_a$ 

**S**, = 900, is the score assigned to  $\overline{M}$ ,

In the GATE 2018 score formula,  $M_a$  is 25 marks (out of 100) or  $\mu + \sigma$ , whichever is greater. Here  $\mu$  is the mean and  $\sigma$  is the standard deviation of marks of all the candidates who appeared in the paper.

Qualifying in GATE 2018 does n