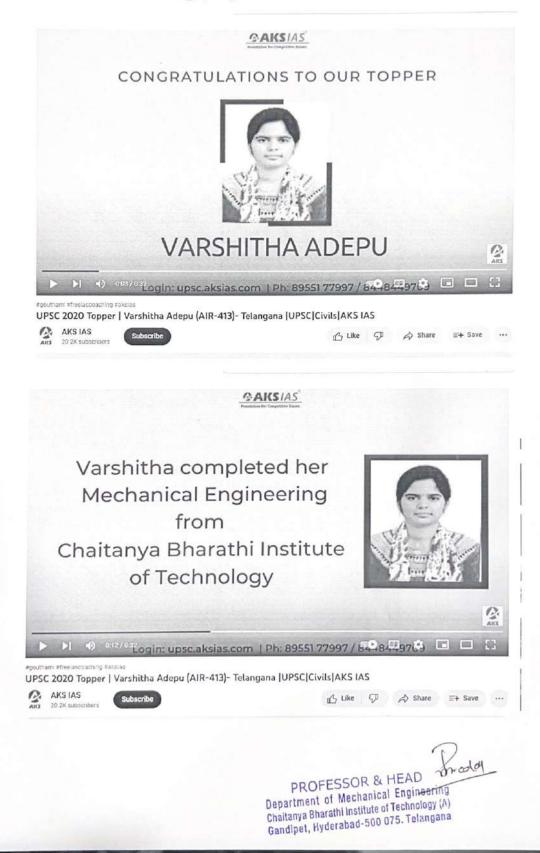

|                                                                                                           | •                             |    |

1:2:

The Chief Gener Stock File

-

. .



凸 Like ዏ ☆ Share =+ Save

...

UPSC 2020 Topper | Varshitha Adepu (AIR-413)- Telangana |UPSC|Civils|AKS IAS

Subscribe

AKS IAS 20.2K subscribers



Credit: G.Shyam Kumar

https://www.youtube.com/watch?v=\_hqotrL-gxw





## VARSHITHA'S PROOFS

1. You Tube Link - <u>https://www.youtube.com/watch?v=\_hqotrL-gxw</u>

### 2. News Paper Link

https://www.thehansindia.com/news/cities/warangal/hanumakonda-4-years-of-relentless-hardwork-pays-off-708195

# Student Achievements (CAT)

# 2017-18 CAT Overall Percentile

| S.No. | Name of the Student  | Roll No.     | Percentile<br>(%) | Hall Ticket<br>Number |
|-------|----------------------|--------------|-------------------|-----------------------|
| 1.    | Venkata Sai Annamraj | 160114735113 | 97.52             | 7073685               |
| 2.    | Rishav Srivastav     | 160114735171 | 97.39             | 7175794               |
| 3.    | Vaddireddy Harshini  | 160114735048 | 92.03             | 9076009               |
| 4.    | Nallabelly Praveen   | 1601147350