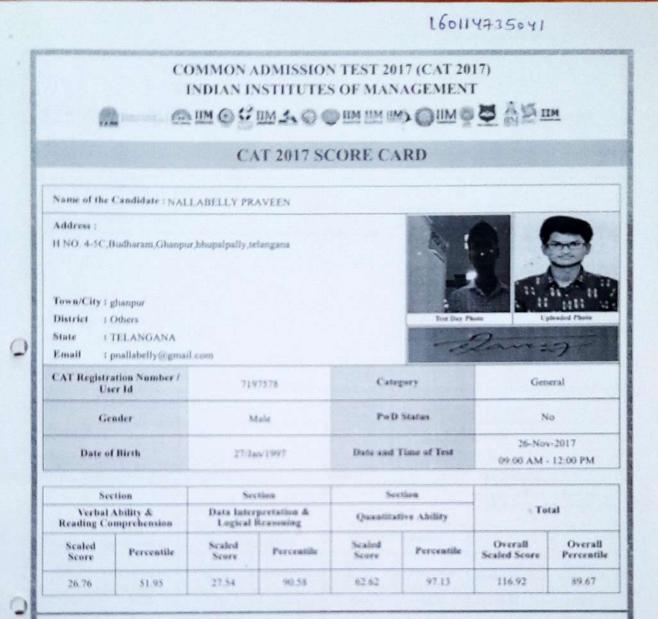

© Copyright CAT IIM 2017

| S.No | Name of the Student | Roll Number  | GATE Rank |
|------|---------------------|--------------|-----------|
| 1.   | Abhilash Danda      | 160114735152 | 139       |
| 2.   | Manish Thodupunuri  | 160114735057 | 1088      |
| 3.   | Annapurna K         | 160114735123 | 1512      |
| 4.   | Nandoju Srujana     | 160114735019 | 2145      |
| 5.   | Anuj Sanathanan     | 160114735157 | 2262      |
| 6.   | Nichenametla Nikhil | 160114735024 | 3044      |
| 7.   | Thodupunuri Manish  | 160114735057 | 3277      |
| 8.   | Madugula Praneeth   | 160114735165 | 5009      |
| 9.   | Konatham Ravi Teja  | 160114735046 | 6970      |
| 10.  | Konduru SreeTeja    | 160114735332 | 8823      |