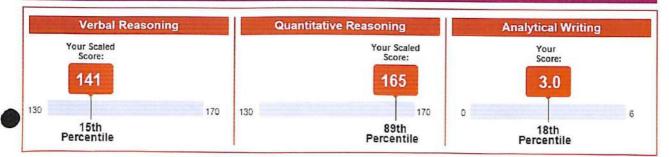

|           |              |                  |                            |                           |                 |

Scanned with CamScanner

## TEST TAKER SCORE REPORT

1601-14-733-141 CSE

Note: This report is not valid for transmission of scores to an institution.

#### Siri chandana Sureddi

GRE GRE

#### Most Recent Test Date: September 1, 2017

Address: #209, Vamsi Krishna Apts, d.k.road, Hyderabad, Telangana, 500016 India

Email: chandanasureddi01@gmail.com Phone: 91-9676962222 Date of Birth: August 1, 1997 Social Security Number (Last Four Digits): Gender: Female Intended Graduate Major: Undecided (0000)

Registration Number: 1941459 Print Date: April 21, 2018

#### Your Scores for the General Test Taken on September 1, 2017



#### Your Test Score History

#### **General Test Scores**

|                   | Verbal Reasoning |            | Quantitative | Reasoning  | Analytical Writing |            |
|-------------------|------------------|------------|--------------|------------|--------------------|------------|
| Test Date         | Scaled Score     | Percentile | Scaled Score | Percentile | Score              | Percentile |
| September 1, 2017 | 141              | 15         | 165          | 89         | 3.0                | 18         |
| July 25, 2017     | 140              | 12         | 161          | 78         | 3.0                | 18         |

# Subject Test Scores

You do not have reportable test scores at this time.

| Your Score Re                  | cipient(s)                          |