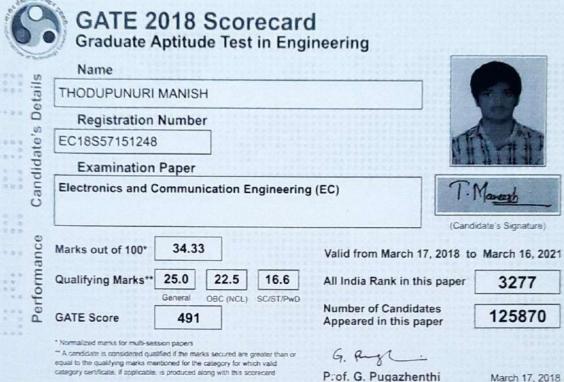

© Copyright CAT IIM 2017

| S.No | Name of the Student | Roll Number  | GATE Rank |
|------|---------------------|--------------|-----------|
| 1.   | Abhilash Danda      | 160114735152 | 139       |
| 2.   | Manish Thodupunuri  | 160114735057 | 1088      |
| 3.   | Annapurna K         | 160114735123 | 1512      |
| 4.   | Nandoju Srujana     | 160114735019 | 2145      |
| 5.   | Anuj Sanathanan     | 160114735157 | 2262      |
| 6.   | Nichenametla Nikhil | 160114735024 | 3044      |
| 7.   | Thodupunuri Manish  | 160114735057 | 3277      |
| 8.   | Madugula Praneeth   | 160114735165 | 5009      |
| 9.   | Konatham Ravi Teja  | 160114735046 | 6970      |
| 10.  | Konduru SreeTeja    | 160114735332 | 8823      |