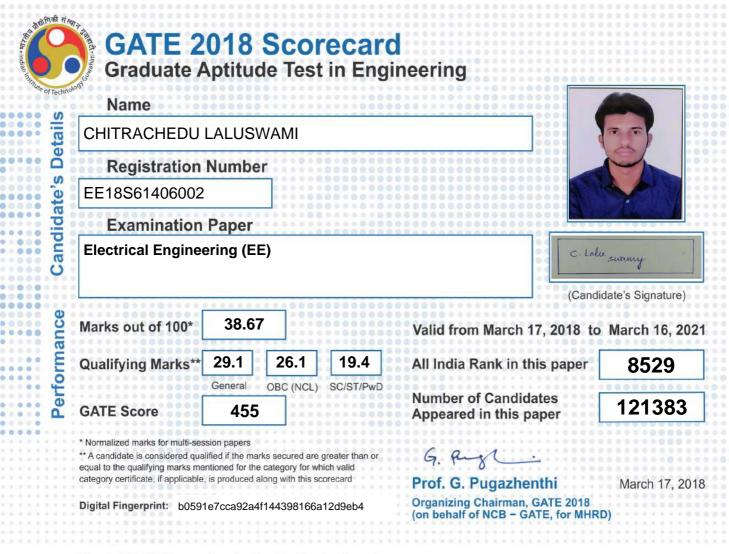

ever is greater. Here  $\mu$  is the mean and  $\sigma$  is the standard deviation of marks of all the candidates who appeared in the paper.

Qualifying in GATE 2018 does not guarantee either an admission to a post-graduate program or a scholarship/assistantship. Admitting institutes may conduct further tests and interviews for final selection.

### Codes for XE and XL Paper Sections (compulsory section and any other two sections) XE: Engineering Sciences XL: Life Sciences

- A Engineering Mathematics (compulsory)
- B Fluid Mechanics
- C Materials Science
- D Solid Mechanics
- E Thermodynamics
- F Polymer Science and Engineering
- G Food Technology
- H Atmospheric and Oceanic Sciences

- P Chemistry (compulsory)
- Q Biochemistry
- R Botany
- S Microbiology
- T Zoology
- U Food Technology



GATE Score = 
$$S_q + (S_t - S_q) \frac{(M - M_q)}{(\overline{M}_t - M_q)}$$

where

M is the marks obtained by the candidate in the paper, mentioned on this GATE 2018 scorecard  $M_{a}$  is the qualifying marks for general category candidate in the paper

M, is the mean of marks of top 0.1% or top 10 (whichever is larger) of the candidates who appeared in the paper (in case of multi-session papers including all sessions)

 $S_a = 350$ , is the score assigned to  $M_a$ 

**S**, = 900, is the score assigned to  $\overline{M}$ ,

In the GATE 2018 score formula,  $M_a$  is 25 marks (out of 100) or  $\mu + \sigma$ , whichever is greater. Here  $\mu$  is the mean and  $\sigma$  is the standard deviation of marks of all the candidates who appeared in the paper.

Qualifying in GATE 2018 does no