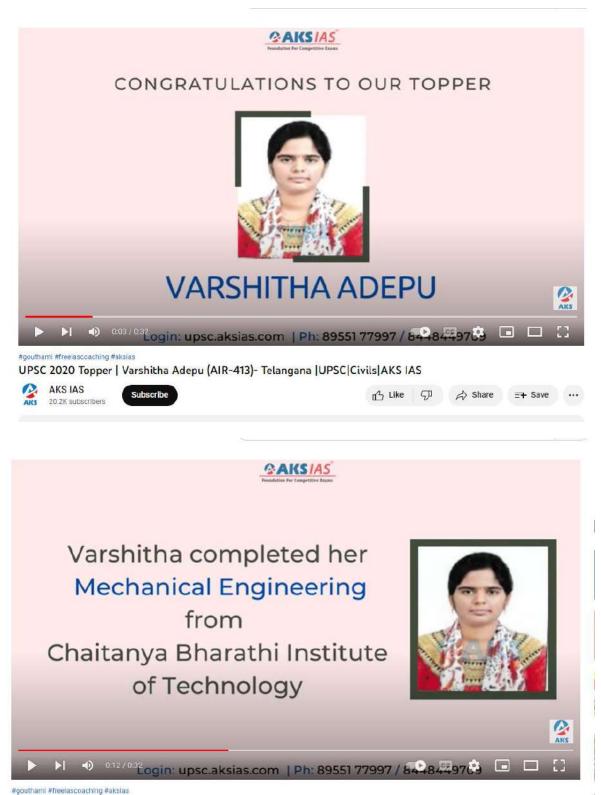

|                                                                                                           | •                             |    |

1:2:

The Chief Gener Stock File

-

. .



凸 Like ዏ ☆ Share =+ Save

...

UPSC 2020 Topper | Varshitha Adepu (AIR-413)- Telangana |UPSC|Civils|AKS IAS

Subscribe

AKS IAS 20.2K subscribers



Credit: G.Shyam Kumar

https://www.youtube.com/watch?v=\_hqotrL-gxw





## VARSHITHA'S PROOFS

1. You Tube Link - <u>https://www.youtube.com/watch?v=\_hqotrL-gxw</u>

### 2. News Paper Link

https://www.thehansindia.com/news/cities/warangal/hanumakonda-4-years-of-relentless-hardwork-pays-off-708195

# Student Achievements (CAT)

# 2017-18 CAT Overall Percentile

| S.No. | Name of the Student  | Roll No.     | Percentile<br>(%) | Hall Ticket<br>Number |
|-------|----------------------|--------------|-------------------|-----------------------|
| 1.    | Venkata Sai Annamraj | 160114735113 | 97.52             | 7073685               |
| 2.