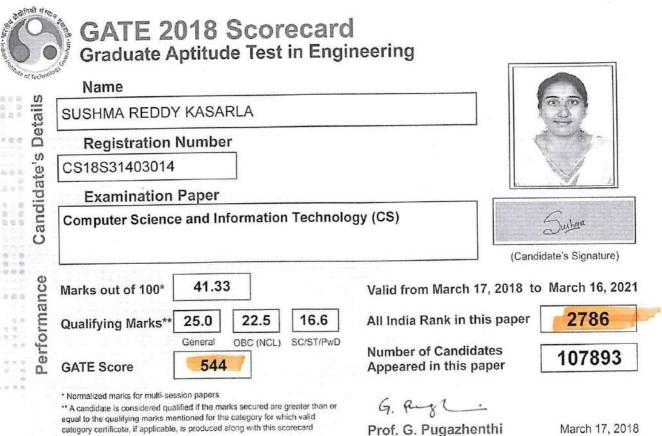

| Name                                                           | and a start of the | a Scoreca                                                                                                                                                                           |                                                                                                  |                                                                      |                                               |
|----------------------------------------------------------------|--------------------------------------------------------------------------------------------------------------------------------------------------------------------------------------------------------------------------------------------------------------------------------------------------------------------------------------------------------------------------------------------------------------------------------------------------------------------------------------------------------------------------------------------------------------------------------------------------------------------------------------------------------------------------------------------------------------------------------------------------------------------------------------------------------------------------------------------------------------------------------------------------------------------------------------------------------------------------------------------------------------------------------------------------------------------------------------------------------------------------------------------------------------------------------------------------------------------------------------------------------------------------------------------------------------------------------------------------------------------------------------------------------------------------------------------------------------------------------------------------------------------------------------------------------------------------------------------------------------------------------------------------------------------------------------------------------------------------------------------------------------------------------------------------------------------------------------------------------------------------------------------------------------------------------------------------------------------------------------------------------------------------------------------------------------------------------------------------------------------------------|-------------------------------------------------------------------------------------------------------------------------------------------------------------------------------------|--------------------------------------------------------------------------------------------------|----------------------------------------------------------------------|-----------------------------------------------|
| Name                                                           |                                                                                                                                                                                                                                                                                                                                                                                                                                                                                                                                                                                                                                                                                                                                                                                                                                                                                                                                                                                                                                                                                                                                                                                                                                                                                                                                                                                                                                                                                                                                                                                                                                                                                                                                                                                                                                                                                                                                                                                                                                                                                                                                |                                                                                                                                                                                     | .5                                                                                               | 12ABH1                                                               | 4540                                          |
| . territe                                                      | the suscession of the                                                                                                                                                                                                                                                                                                                                                                                                                                                                                                                                                                                                                                                                                                                                                                                                                                                                                                                                                                                                                                                                                                                                                                                                                                                                                                                                                                                                                                                                                                                                                                                                                                                                                                                                                                                                                                                                                                                                                                                                                                                                                                          |                                                                                                                                                                                     | 0541                                                                                             |                                                                      | AS HOA                                        |
| ABHILASH DAND                                                  | A                                                                                                                                                                                                                                                                                                                                                                                                                                                                                                                                                                                                                                                                                                                                                                                                                                                                                                                                                                                                                                                                                                                                                                                                                                                                                                                                                                                                                                                                                                                                                                                                                                                                                                                                                                                                                                                                                                                                                                                                                                                                                                                              |                                                                                                                                                                                     | EC20                                                                                             | 00                                                                   | 3                                             |
| Registration Number                                            | er                                                                                                                                                                                                                                                                                                                                                                                                                                                                                                                                                                                                                                                                                                                                                                                                                                                                                                                                                                                                                                                                                                                                                                                                                                                                                                                                                                                                                                                                                                                                                                                                                                                                                                                                                                                                                                                                                                                                                                                                                                                                                                                             |                                                                                                                                                                                     | 127                                                                                              | P                                                                    | -                                             |
| EC20S41414272                                                  | the second of th |                                                                                                                                                                                     | 00000                                                                                            | and the                                                              |                                               |
| Examination Paper                                              | All and a second second                                                                                                                                                                                                                                                                                                                                                                                                                                                                                                                                                                                                                                                                                                                                                                                                                                                                                                                                                                                                                                                                                                                                                                                                                                                                                                                                                                                                                                                                                                                                                                                                                                                                                                                                                                                                                                                                                                                                                                                                                                                                                                        |                                                                                                                                                                                     | 2                                                                                                | 25312409                                                             | 2219                                          |
| Electronics and Co                                             |                                                                                                                                                                                                                                                                                                                                                                                                                                                                                                                                                                                                                                                                                                                                                                                                                                                                                                                                                                                                                                                                                                                                                                                                                                                                                                                                                                                                                                                                                                                                                                                                                                                                                                                                                                                                                                                                                                                                                                                                                                                                                                                                | gineering (EC)                                                                                                                                                                      |                                                                                                  |                                                                      |                                               |
|                                                                |                                                                                                                                                                                                                                                                                                                                                                                                                                                                                                                                                                                                                                                                                                                                                                                                                                                                                                                                                                                                                                                                                                                                                                                                                                                                                                                                                                                                                                                                                                                                                                                                                                                                                                                                                                                                                                                                                                                                                                                                                                                                                                                                | J ()                                                                                                                                                                                | -                                                                                                | Appropriate                                                          | n.D                                           |
| L                                                              |                                                                                                                                                                                                                                                                                                                                                                                                                                                                                                                                                                                                                                                                                                                                                                                                                                                                                                                                                                                                                                                                                                                                                                                                                                                                                                                                                                                                                                                                                                                                                                                                                                                                                                                                                                                                                                                                                                                                                                                                                                                                                                                                | Sectors deserved                                                                                                                                                                    | (C                                                                                               | andidate's S                                                         | ignature                                      |
| Marks out of 100*                                              | 68                                                                                                                                                                                                                                                                                                                                                                                                                                                                                                                                                                                                                                                                                                                                                                                                                                                                                                                                                                                                                                                                                                                                                                                                                                                                                                                                                                                                                                                                                                                                                                                                                                                                                                                                                                                                                                                                                                                                                                                                                                                                                                                             | Qualifying Marks**                                                                                                                                                                  | 28.8                                                                                             | 25.9                                                                 | 10                                            |
|                                                                | 104                                                                                                                                                                                                                                                                                                                                                                                                                                                                                                                                                                                                                                                                                                                                                                                                                                                                                                                                                                                                                                                                                                                                                                                                                                                                                                                                                                                                                                                                                                                                                                                                                                                                                                                                                                                                                                                                                                                                                                                                                                                                                                                            | Qualitying warks                                                                                                                                                                    | 20.0                                                                                             | 23.5                                                                 | 19                                            |
| All India Rank                                                 | Marine Marine and                                                                                                                                                                                                                                                                                                                                                                                                                                                                                                                                                                                                                                                                                                                                                                                                                                                                                                                                                                                                                                                                                                                                                                                                                                                                                                                                                                                                                                                                                                                                                                                                                                                                                                                                                                                                                                                                                                                                                                                                                                                                                                              | a contraction of the second                                                                     | GEN/EWS                                                                                          | OBC (NCL)                                                            |                                               |
|                                                                | 139                                                                                                                                                                                                                                                                                                                                                                                                                                                                                                                                                                                                                                                                                                                                                                                                                                                                                                                                                                                                                                                                                                                                                                                                                                                                                                                                                                                                                                                                                                                                                                                                                                                                                                                                                                                                                                                                                                                                                                                                                                                                                                                            | Number of Candidat<br>appeared in this pap                                                                                                                                          | GEN/EWS                                                                                          | OBC (NCL)                                                            |                                               |
| All India Rank                                                 | Marine Marine and                                                                                                                                                                                                                                                                                                                                                                                                                                                                                                                                                                                                                                                                                                                                                                                                                                                                                                                                                                                                                                                                                                                                                                                                                                                                                                                                                                                                                                                                                                                                                                                                                                                                                                                                                                                                                                                                                                                                                                                                                                                                                                              | Number of Candidat<br>appeared in this pap                                                                                                                                          | GEN/EWS<br>es<br>er                                                                              | OBC (NCL)                                                            | sc/st                                         |
| All India Rank<br>in this paper                                | 139                                                                                                                                                                                                                                                                                                                                                                                                                                                                                                                                                                                                                                                                                                                                                                                                                                                                                                                                                                                                                                                                                                                                                                                                                                                                                                                                                                                                                                                                                                                                                                                                                                                                                                                                                                                                                                                                                                                                                                                                                                                                                                                            | Number of Candidat<br>appeared in this pap<br>Valid from March 18,<br>* Normalized marks for Civil Engin                                                                            | GEN/EWS<br>es<br>er<br>2020 to l                                                                 | OBC (NCL)<br>83<br>March 17,                                         | SC/ST<br>418<br>2023                          |
| All India Rank<br>In this paper GATE Score                     | 139                                                                                                                                                                                                                                                                                                                                                                                                                                                                                                                                                                                                                                                                                                                                                                                                                                                                                                                                                                                                                                                                                                                                                                                                                                                                                                                                                                                                                                                                                                                                                                                                                                                                                                                                                                                                                                                                                                                                                                                                                                                                                                                            | Number of Candidat<br>appeared in this pap<br>Valid from March 18,<br>* Normalized marks for Civil Engin<br>** A candidate is considered quarks<br>or equal to the qualifying marks | GEN/EWS<br>es<br>er<br>2020 to I<br>eering and Mech-<br>fied If the marks s<br>mentioned for the | OBC (NCL)<br>83<br>March 17,<br>anical Engineerin<br>ecured are grea | SC/ST<br>418<br>2023<br>Mg Papers<br>ter than |
| All India Rank<br>in this paper [<br>GATE Score [<br>Qualified | 139                                                                                                                                                                                                                                                                                                                                                                                                                                                                                                                                                                                                                                                                                                                                                                                                                                                                                                                                                                                                                                                                                                                                                                                                                                                                                                                                                                                                                                                                                                                                                                                                                                                                                                                                                                                                                                                                                                                                                                                                                                                                                                                            | Number of Candidat<br>appeared in this pap<br>Valid from March 18,<br>* Normalized marks for Civil Engin<br>** A candidate is considered quali                                      | GEN/EWS<br>es<br>er<br>2020 to I<br>eering and Mech-<br>fied If the marks s<br>mentioned for the | OBC (NCL)<br>83<br>March 17,<br>anical Engineerin<br>ecured are grea | 2023<br>Ng Papers<br>ter than                 |
| All India Rank<br>in this paper [<br>GATE Score [<br>Qualified | 139<br>827                                                                                                                                                                                                                                                                                                                                                                                                                                                                                                                                                                                                                                                                                                                                                                                                                                                                                                                                                                                                                                                                                                                                                                                                                                                                                                                                                                                                                                                                                                                                                                                                                                                                                                                                                                                                                                                                                                                                                                                                                                                                                                                     | Number of Candidat<br>appeared in this pap<br>Valid from March 18,<br>* Normalized marks for Civil Engin<br>** A candidate is considered quarks<br>or equal to the qualifying marks | GEN/EWS<br>es<br>er<br>2020 to I<br>eering and Mech-<br>fied If the marks s<br>mentioned for the | OBC (NCL)<br>83<br>March 17,<br>anical Engineerin<br>ecured are grea | SC/ST<br>418<br>2023<br>Mg Papers<br>ter than |

Qualifying in GATE 2020 does not guarantee either an admission to a post-graduate programme or a scholarship/assistantship. Admitting institutes may conduct further tests or interviews for final selection.

In the GATE 2020, the qualifying marks for a general category candidate in each paper is  $\mu + \sigma$  or 25 marks (out of 100), whichever is greater, where  $\mu$  is the mean and  $\sigma$  is the standard deviation of marks of all the candidates who appeared in the paper. The qualifying marks for OBC(NCL) and SC/ST/PwD candidates are 90% and two-third of a general category candidate in the paper respectively.

The GATE 2020 score was calculated using the formula

$$GATE \ Score = S_q + (S_t - S_q) \frac{(M - M_q)}{(\bar{M}_t - M_q)}$$

where

M is marks (out of 100) obtained by the candidate in the paper

 $M_q$  is the qualifying marks for general category candidate in the paper

- $\overline{M}_t$  is the mean of marks of top 0.1% or top 10 (whichever is greater) of the candidates who appeared in the paper (in case of multi-session papers including all sessions)
- $S_q = 350$ , is the score assigned to  $M_q$

 $S_t = 900$ , is the score assigned to  $\overline{M}_t$ 

In multi-session (Civil Engineering and Mechanical Engineering) papers, the normalized mark of  $j^{th}$  candidate in the  $i^{th}$  session  $\hat{M}_{ij}$  was computed using the formula