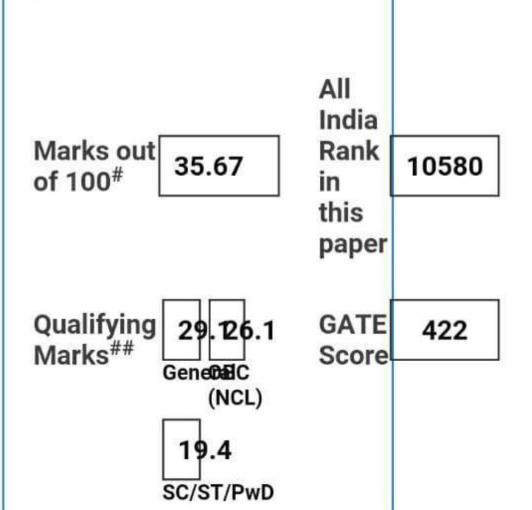

uate program or a scholarship/assistantship. Admitting institutes may conduct further tests and interviews for final selection.

### Codes for XE and XL Paper Sections (compulsory section and any other two sections) **XE: Engineering Sciences XL: Life Sciences**

- A Engineering Mathematics (compulsory)
- **B** Fluid Mechanics
- C Materials Science
- D Solid Mechanics
- E Thermodynamics
- F Polymer Science and Engineering
- G Food Technology
- H Atmospheric and Oceanic Sciences

- P Chemistry (compulsory)
- Q Biochemistry
- R Botany
- S Microbiology
- T Zoology
- U Food Technology

# GATE - 2018 :: Welcome

Important Dates

Eligibility

FAQs

Important Notice





CHELIMAL ARAVIND GOUD

Registration

Number

EE18S61419788

Gender

Male

**Examination Paper** 

Electrical Engineering (EE)





()

Ch. Acavind youd.

# GATE 2018 Result

Name

**GUJJA RAMAKRISHNA** 

**Registration Number** 

EE18S67163050



Gender

Male

**Examination Paper** 

Electrical Engineering (EE)



# Normalized marks for multisession papers (CE and ME)

*##* A candidate is considered qualified if the marks secured are greater than or equal to the qualifying marks mentioned for the category for which a valid Category Certificate, if applicable, is produced along with this scorecard.

https://pgecet.tsche.ac.in/TSPGECET/PGECET\_DownloadR

| ill Ticket No.  | : 9602080215             | Community<br>OC |
|-----------------|--------------------------|-----------------|
| andidate's Name | : DASARI RUSHMITHA       | Date of Birth   |
| ather's Name    | : DASARI VENKAT REDDY    | 18/06/1997      |
| est