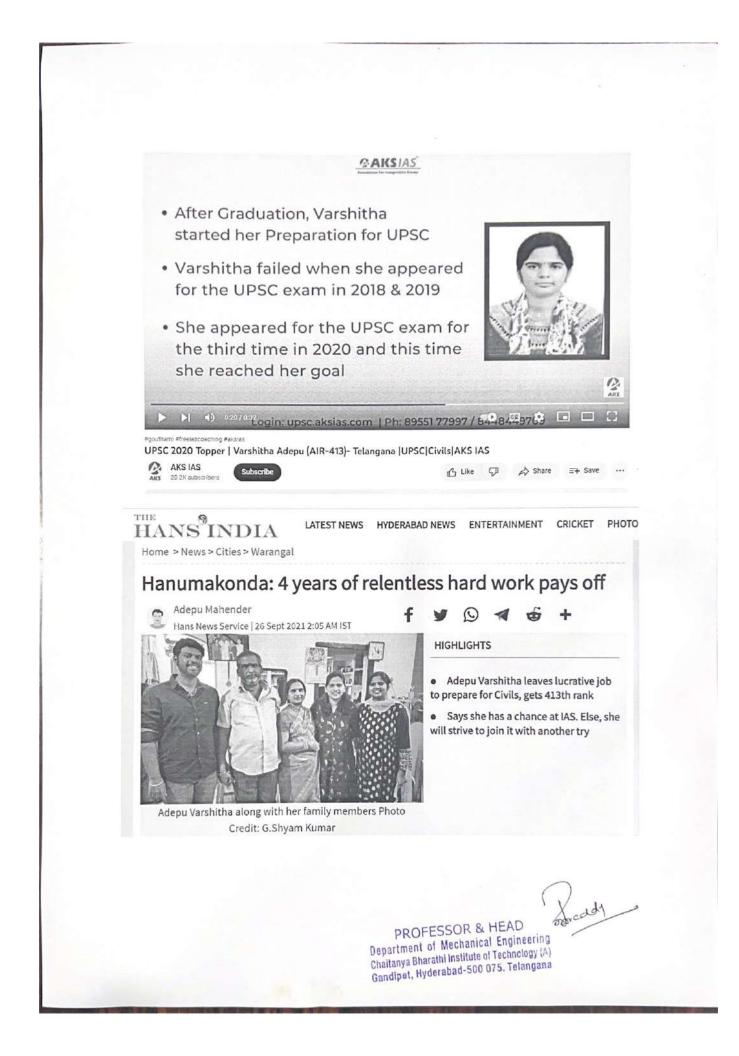

|                                                                                                           | •                             |    |

1:2:

The Chief Gener Stock File

-

. .



凸 Like ዏ ☆ Share =+ Save

...

UPSC 2020 Topper | Varshitha Adepu (AIR-413)- Telangana |UPSC|Civils|AKS IAS

Subscribe

AKS IAS 20.2K subscribers



Credit: G.Shyam Kumar

https://www.youtube.com/watch?v=\_hqotrL-gxw





## VARSHITHA'S PROOFS

1. You Tube Link - <u>https://www.youtube.com/watch?v=\_hqotrL-gxw</u>

### 2. News Paper Link

https://www.thehansindia.com/news/cities/warangal/hanumakonda-4-years-of-relentless-hardwork-pays-off-708195

# Student Achievements (CAT)

# 2017-18 CAT Overall Percentile

| S.No. | Name of the Student  | Roll No.     | Percentile<br>(%) | Hall Ticket<br>Number |
|-------|----------------------|--------------|-------------------|-----------------------|
| 1.    | Venkata Sai Annamraj | 160114735113 | 97.52             | 7073685               |
| 2.    | Rishav Srivastav     | 160114735171 | 97.39             | 7175794               |
| 3.    | Vaddireddy Harshini  | 160114735048 | 92.03             | 9076009               |
| 4.    | Nallabelly Praveen   | 160114735041