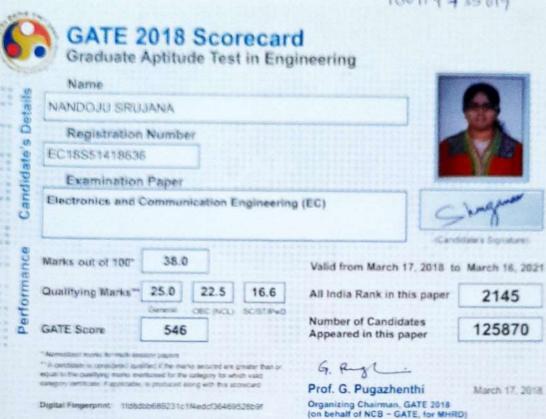

© Copyright CAT IIM 2017

| S.No | Name of the Student | Roll Number  | GATE Rank |
|------|---------------------|--------------|-----------|
| 1.   | Abhilash Danda      | 160114735152 | 139       |
| 2.   | Manish Thodupunuri  | 160114735057 | 1088      |
| 3.   | Annapurna K         | 160114735123 | 1512      |
| 4.   | Nandoju Srujana     | 160114735019 | 2145      |
| 5.   | Anuj Sanathanan     | 160114735157 | 2262      |
| 6.   | Nichenametla Nikhil | 160114735024 | 3044      |
| 7.   | Thodupunuri Manish  | 160114735057 | 3277      |
| 8.   | Madugula Praneeth   | 160114735165 | 5009      |
| 9.   | Konatham Ravi Teja  | 160114735046 | 6970      |
| 10.  | Konduru SreeTeja    | 160114735332 | 8823      |

Qualifying in GATE 2020 does not guarantee either an admission to a post-graduate programme or a scholarship/assistantship. Admitting institutes may conduct further tests or interviews for final selection.

In the GATE 2020, the qualifying marks for a general category candidate in each paper is  $\mu + \sigma$  or 25 marks (out of 100), whichever is greater, where  $\mu$  is the mean and  $\sigma$  is the standard deviation of marks of all the candidates who appeared in the paper. The qualifying marks for OBC(NCL) and SC/ST/PwD candidates are 90% and two-third of a general category candidate in the paper respectively.

The GATE 2020 score was calculated using the formula

$$GATE \ Score = S_q + (S_t - S_q) \frac{(M - M_q)}{(\bar{M}_t - M_q)}$$

where

M is marks (out of 100) obtained by the candidate in the paper

 $M_q$  is the qualifying marks for general category candidate in the paper

- $\overline{M}_t$  is the mean of marks of top 0.1% or top 10 (whichever is greater) of the candidates who appeared in the paper (in case of multi-session papers including all sessions)
- $S_q = 350$ , is the score assigned to  $M_q$

 $S_t = 900$ , is the score assigned to  $\overline{M}_t$ 

In multi-session (Civil Engineering and Mechanical Engineering) papers, the normalized mark of  $j^{th}$  candidate in the  $i^{th}$  session  $\hat{M}_{ij}$  was computed using the formula