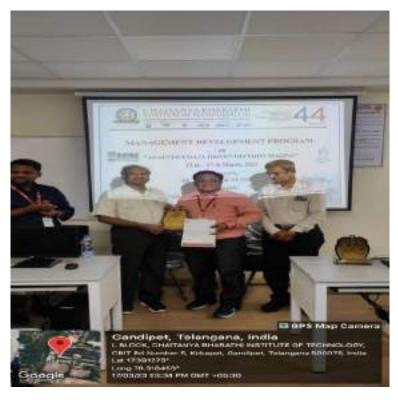

Principal, CBIT Spoke about Entrepreneurship and Innovation and encouraged students to get involved in such activities. He also told that te importance is to be understood by the young generation. Entrepreneurship subject is being offered by CBIT for the benefit of the students. He advised the students to attend the program and some of them can transform themselves to become successful Entrepreneurs and have their own Start-up.