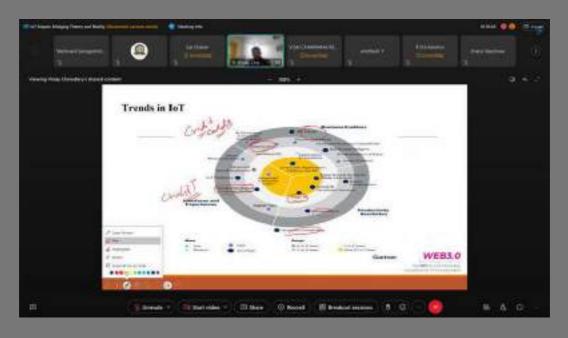

eld.
- Smart Grid Integration and Trends: Dr. Chowdary elaborated on the integration of IoT in smart grid systems, emphasizing its role in optimizing energy distribution and promoting sustainability. He also discussed emerging trends in IoT, including edge and fog computing, and their implications for future IoT ecosystems.

#### Conclusion

The "IoT Impact: Bridging Theory and Reality" event provided attendees with a deep understanding of IoT technology and its transformative potential across various domains. Dr. Vinay Chowdary's expertise and insights enriched the session, leaving participants inspired and equipped with valuable knowledge to navigate the evolving IoT landscape.

#### **NUMBER OF PARTICIPANTS:**

62 individuals attenued the webinar

#### **PICTURES OF THE EVENT:**











#### A Brief Report

#### On Tech-TrekX by GDSC-CBIT and IEEE-CBIT

Date: 4th April 2023

Duration; 6 hours

#### Details of the event:

On 4th April 2023, the Google Developer Student Club (GDSC) CBIT and the Institute of Electrical and Electronics Engineering (IEEE) Student Branch jointly organized a highly successful day-long event at Chaitanya Bharathi Institute of Technology. The collaborative event was named 'Tech-TreKX' and was attended by over 700 participants who were eager to learn about the importance of networking and showcase their skills in web development.

The event began with an informative speaker session that featured prominent speakers in the field of career development. Sri Charan Lakkaraju, Founder and CEO of StuMagz, discussed the latest trends and technologics i