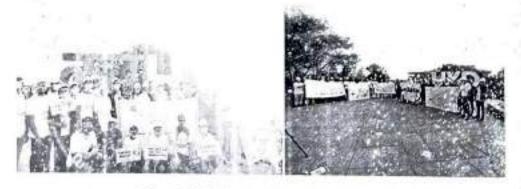

In the following day on the 22nd of August, Dr. U. K. Choudhury presented a talk titled "Innovation in the age of disruption" in Offline mode.

Some of the photographs are shown below:

Further on the same day, there was a poster competition organized on Entrepreneurship and was participated by students. There were 3 prizes awarded and the result is shown below:

On the last day 24th August 2022, there was a panel discussion organized between students along with Faculty on the topic "Entrepreneurship and its influence".

Some of the pictures are shown below:

WED celebrations.