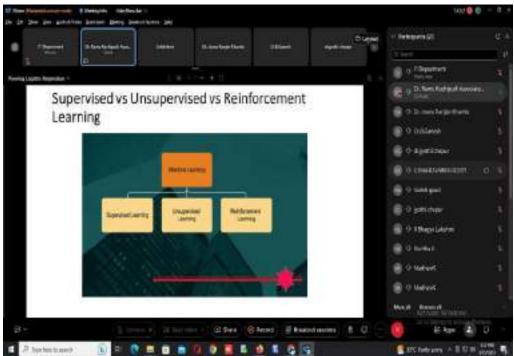

a sureddi sir, and continued by MR.K.Gangadhara rao sir on "Introduction to Python Concepts".

















Day 2- This session started with Prof.Ramakrishna Kolikipogu sir providing hands-on experience on python concepts followed by Dr. Ammani Pagadala madam, NICMAR, Hyderabad giving an exposure on "Introduction to Statistics" theoretically and practically. The day 2 ended with session of Prof. R.Madana Mohana sir on "Data Cleaning and Data Preprocessing".









Day 3- Mrs S. Shoba Rani madam gave detailed exposure on "Data Visualization" and Dr.T.Satya Narayanamurthy sir explained "Introduction to ML". AN session started by Dr.M.Venu Gopalachari sir on "Associate Learning-Use case" followed by Dr. Ramu Kuchipudi sir explained about the "Introduction to Logistic Regression".









Day 4- This session was continued by Dr.Ramu Kuchipudi sir with hands-on experience on "Logistic Regression" and continued by Dr.T.Satya Narayana murthy sir on "Introduction to Decision tree and Random Forest".









Day 5- this session was taken by Professor and Head of IT Departement, Dr Rajanikanth Aluvalu sir on "Introduction to Text Analytics" and provided hands-on experience. AN Session MDP coordinator S.Rakesh taken feedback from all the participants followed by Valedictory Session was conducted. The chief guests for Valedictory session are Prof. P.Ravinder Reddy, Pricipal, CBIT, Prof.U.K. Chowdhary, Director I&I, CBIT and Prof. Rajanikanth Aluvalu, Head of IT Department & Convenor-MDP. In the Valedictory session a brief report of MDP is presented to the participants followed b