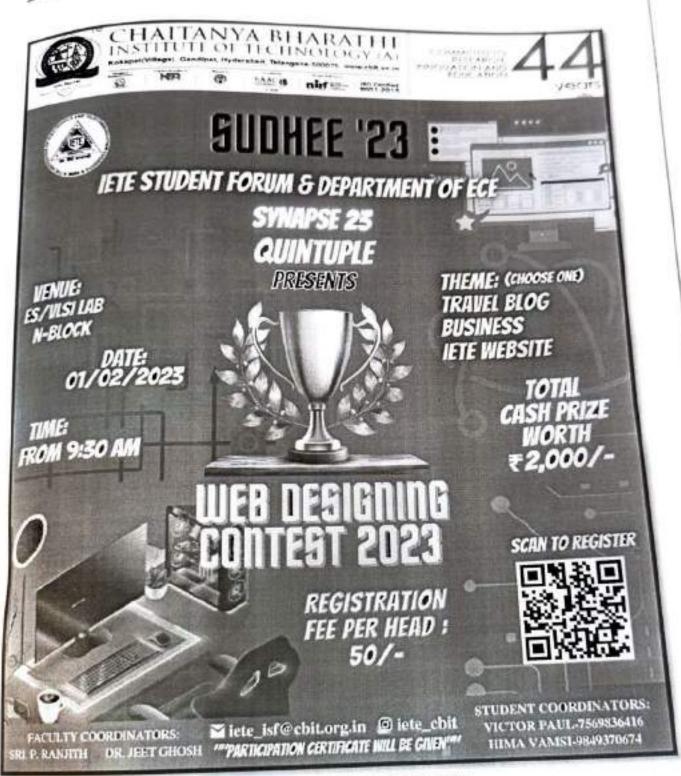

and judges evaluating them based on parameters such as Layout, Colors, Mechanical aspects and Graphics. Later, the top 5 contestants from Round 1 are promoted to Round 2. All judges from both groups evaluated the designs in round 2 and picked the top 3 designs.

The contest ended with declaration of winners by the HOD of ECE department Dr.D.Krishna Reddy sir. The merit certificates were handed out later in the valedictory session.

THEN THE MEDIT THE

less absorbed the common are from

Schut Sowiella MUNNER min NT. III Thoma II TI Website Some North Stationary II No. 11 Thomas Stationary II No. 11

So, a surrespans:

The Student Coordinators and Faculty Coordinators and oparation the Coordinators amongs the Coordinators of the Coordinators to the number of the North-Dates of the

POSTER:



WEB DESIGNING POSTER

### PHOTOS:



Contestant presenting his design round 1



Contestant presenting his design in round 2



Dr.N.V.Koteswara Rao(Director-IQAC) sir and Sri.T.Sridhar sir Interacting with contestants and student coordinators

(V.Hima Vamsi, P.Vivek)

## REPORT ON TECHNICAL DEBATE

Club Name: IFTF-ISF CBIT Event Name: Technical Debate

Date: 1" February 2023 Time: 10:00 AM to 1:00 PM

Venue: F-Class Room, Room no. N-301, CBI1

Judges: P. Jaya Prasanth Reddy

Faculty Co-ordinators: T.Sridher Asst Professor, ECE, CBIT, Smt.B.Neeraja, Asst

Professor, ECE, CBIT

Student Co-ordinators; B.Snehitha, 3<sup>rd</sup> Year, P.Bindu Vasimi 2<sup>rd</sup> Year, Rama Robith 2<sup>rd</sup> year,

M. Leela Sai Santhosh 2<sup>nd</sup> Year, Muni Gayathri 2<sup>nd</sup> Year

No. of Par