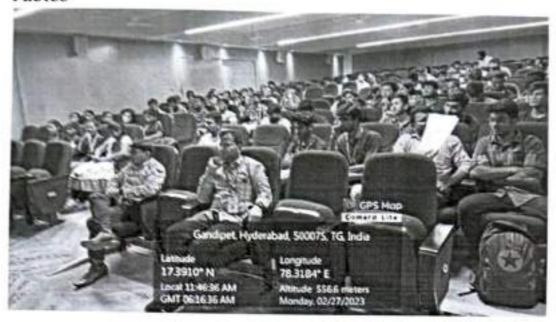

Number of Students Participated: 199

Number of Faculties Participated: 09

Photographs of the session:

# WORLD INTELLECTUAL PROPERTY DAY

April, 26<sup>th</sup> 2023, 11:00 am. N-Block Seminar Hall

- · Address by Principal CBIT (A).
- Presentation on IPR Filed, Published and Granted for CBIT. Patents and copyrights filed by Women Inventors and other inventors. (by Advisor, I&I), CBIT (A).
- Lecture on "Accelerating innovation and creativity, Innovation & IPR-innovating for Better future" by Senior Patent Attorney, Mr. Tapan Brahma.