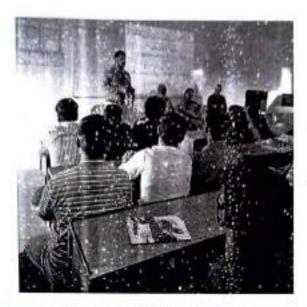

In the following day on the 22nd of August, Dr. U. K. Choudhury presented a talk titled "Innovation in the age of disruption" in Offline mode.

Some of the photographs are shown below:

Further on the same day, there was a poster competition organized on Entrepreneurship and was participated by students. There were 3 prizes awarded and the result is shown below: