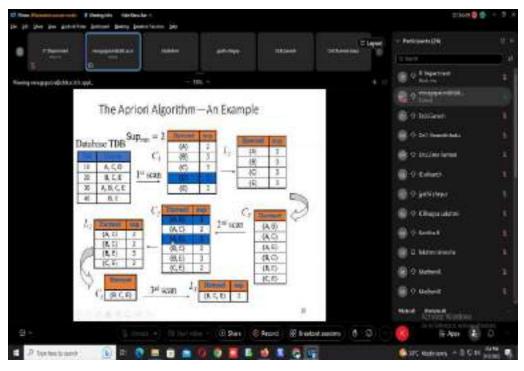

hna sureddi sir, and continued by MR.K.Gangadhara rao sir on "Introduction to Python Concepts".

















Day 2- This session started with Prof.Ramakrishna Kolikipogu sir providing hands-on experience on python concepts followed by Dr. Ammani Pagadala madam, NICMAR, Hyderabad giving an exposure on "Introduction to Statistics" theoretically and practically. The day 2 ended with session of Prof. R.Madana Mohana sir on "Data Cleaning and Data Preprocessing".









Day 3- Mrs S. Shoba Rani madam gave detailed exposure on "Data Visualization" and Dr.T.Satya Narayanamurthy sir explained "Introduction to ML". AN session started by Dr.M.Venu Gopalachari sir on "Associate Learning-Use case" followed by Dr. Ramu Kuchipudi sir explained about the "Introduction to Logistic Regression".









Day 4- This session was continued by Dr.Ramu Kuchipudi sir with hands-on experience on "Logistic Regression" and continued by Dr.T.Satya Narayana murthy sir on "Introduction to Decision tree and Random Forest".









Day 5- this session was taken by Professor and Head of IT Departement, Dr Rajanikanth Aluvalu sir on "Introduction to Text Analytics" and provided hands-on experience. AN Session MDP coordinator S.Rakesh taken feedback from all the participants followed by Valedictory Session was conducted. The chief guests for Valedictory session are Prof. P.Ravinder Reddy, Pricipal, CBIT, Prof.U.K. Chowdhary, Director I&I, CBIT and Prof. Rajanikanth Aluvalu, Head of IT Department & Convenor-MDP. In the Valedictory session a brief report of MDP is presented to the participants followed