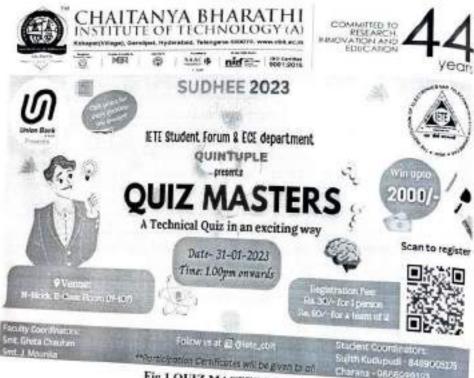

on fees:

30/s for solo participant

50/- for a team of 2

Total number of registrations: 104

Total Number of Participants: 198

All the contribution by Saident Coordinators and the Faculty Coordinators have helped in organizing the Quiz successfully. The Quiz has given a good opportunity to test their knowledge and a good competitive spirit among the students for the future events. Finally, we think the Head of the ECE department, Dr. D. Krishna Reddy, the Faculty Coordinators of ISF, CBIT — Sri T. Sridhar (Asta Professor, ECE), Faculty coordinators for the event - Smit. Gasea Chaulan (Asst. Professor, ECE), Smit. J. Mounika (Asst. Professor, ECE), the IETE Student Fortility (ISF), the department of ECE and our Institute for encouraging and giving the opportunity to steading the event.



Fig.1 QUIZ MASTERS Poster





# Report on HAM Radio Certification Training Program

Date: September 13, 2023

Time 10:00 AM to 4:00 PM

tocation: 1 Class Room (N 10R), CBIT, Hyderabad

Organized by Ham Badio Club, ECE Department, CBIT, Hyderahad

In Association with: Lamakaon Amateur Radio Club, Hyderabad

Conducted by ECE Department, CBIT

Coordinator: Mr. A. Krishna Kumar, Assistant Professor, ECE Department

Co-coordinator: Dr. Bhasker Dappuri, Assistant Professor, ECE Department

Inaugurated by: Dr. D. Krishna Reddy, HoD, ECE Department

Resource Person: Mr. R J Marcus, UU2VTM

Supporting Team:

Shashi Bhushan, Director of Lamakaan Amateur Radio Club (LARC), Hyderabad

parmesha G, VU3VXT

Sai Kiran .M, VU3VXT

participants: 230 students from the III & V semester of ECE

## **Executi