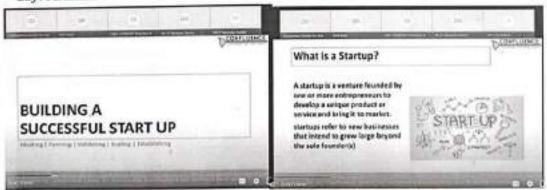

### A Report on

### World Intellectual Property Day

Theme:

Women and IP: Accelerating innovation and creativity

26-04-2023

Organised by EDC,IIC-CBIT

2022-23

### Circular

44

No.CBIT/062/Admn./2025

Dt.25/J4.2023

### CIRCULAR

Sub: Celebration of World Irreflectual Property Day on 20th April, 2023 Themse: Women and IP: Accelerating innovation and creativity

World Intellectual Property Day is celebrated on 25th April 2023 to raise ascarceous about intellectual Properties and how Patents, Copyright, Trademark etc., are protected. This year, the sheare of World Intellectual Property is "Women and IP: Accelerating Innovation and Constituty". The motive behind this day is to make people aware of intellectual property and how to protect them. World Intellectual Property Day is an oppositunity for young people to find out how IP eights can support their goals, help transform their ideas into reality and how to create IPRs.