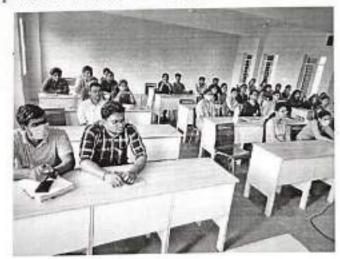

Latter Director (I&I) Dr. U. K. Choudhury addressed and spoke about the importance of Entrepreneurship, incubation and innovation. In the afternoon session Dr. P. Narahari Sastry, Professor of ECE gave a presentation in ONLINE mode titled "Challenges faced by Entrepreneurs". More than 132 participants participated.

In the following day on the 22nd of August, Dr. U. K. Choudhury presented a talk titled "Innovation in the age of disruption" in Offline mode.

Some of the photographs are shown below:

Further on the same day, there was a poster competition organized on Entrepreneurship and was participated by students. There were 3 prizes awarded and the result is shown below: