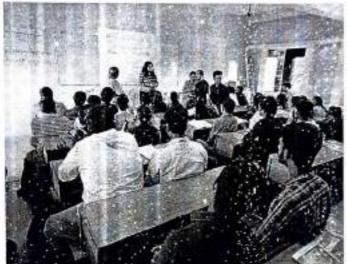

### Some of the photographs are shown below:

The various judges were Dr. P. Narahari Sastry, Professor of ECE, Dr. N. V. Srinivasulu, Professor of Mechanical Engineering and Dr. M. Ramana Reddy, Asst. Professor of ECE Department. Dr. U. K. Choudhari, Director (i&i) was also present during this event. The organizers of this event were Dr. G.N.R. Prasad, Asst. Professor of MCA department and Sri Tulasi ram, Asst. Professor of MBA department. The above figure shows the participants, organizers, and also Judges of the event.