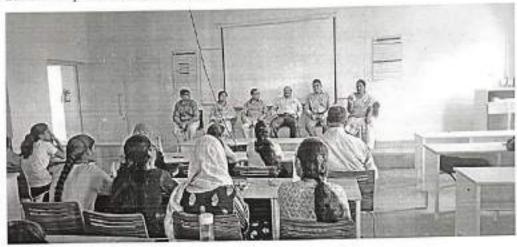

On the last day 24th August 2022, there was a panel discussion organized between students along with Faculty on the topic "Entrepreneurship and its influence".

Some of the pictures are shown below:

WED celebrations.