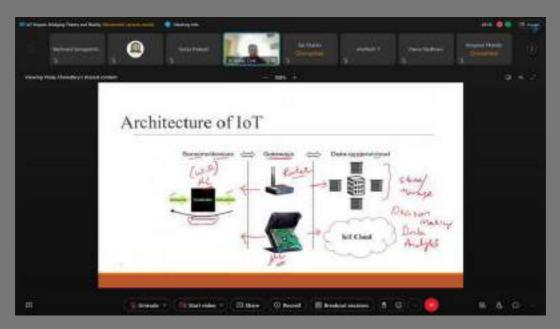

field.
- Smart Grid Integration and Trends: Dr. Chowdary elaborated on the integration of IoT in smart grid systems, emphasizing its role in optimizing energy distribution and promoting sustainability. He also discussed emerging trends in IoT, including edge and fog computing, and their implications for future IoT ecosystems.

#### Conclusion

The "IoT Impact: Bridging Theory and Reality" event provided attendees with a deep understanding of IoT technology and its transformative potential across various domains. Dr. Vinay Chowdary's expertise and insights enriched the session, leaving participants inspired and equipped with valuable knowledge to navigate the evolving IoT landscape.

#### **NUMBER OF PARTICIPANTS:**

62 individuals attenued the webinar

#### **PICTURES OF THE EVENT:**













# SUDHEEP22

MakersofIndia

Learn I Irriordie | More

MOI PRESENTS

# PROJECT EXPO

PARTICIPATE AND WIN CASH PRIZES UPTO ₹4000 REGISTRATIONS ARE OPEN

23 & 24 MARCH | N-BLOCK

**MOI WEBSITE** 



STUDENT COORDINATORS

MANASVINI - 8008006937 | MUIAHID- 7671912210



d





#### A Brief Report on Guess The Gadget

Name of the Event

: Guess The Gadget 2K23

Date

: 31st Jan and 1st Feb Jan 2023

Venue

: N-Block Lane, CBIT, Hyderabad

Faculty Coordinators

: Dr.Sai Krishna, Asst Professor, ECE

Student Coordinators

Sri.P.Ranjith Asst Professor, ECE

: Anoushka 3<sup>rd</sup> Year, Kinnera Tulluri 2<sup>rd</sup> Year, Siddartha Neela 2nd Year, Bhavani Prasad Reddy 2nd Year, Nithin 2nd Year,

During the annual technical fest SUDHEE 2023, IETE ISF CBIT organized the inaugural edition o