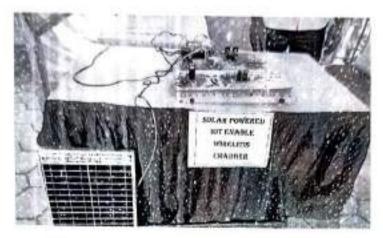

మూ అవసరమని అన్నారు. అప్పుడు జాతీయ స్వాల ఆదాయము పెరుగునుంచని విరించారు. తను రచించిన గ్రీవ్ బిల్డింగ్ ఫండమింటల్ ను ఉత్తమ విద్యార్శులకు అందజేగారు.కాద్యక్రమములో అహ్మర్ సయ్యార్, (శ్రీశైలం) బా. శృష్టపైతన్య పాల్గొన్నారు

#### DAY 4: 17th December 2022

Project Exhibition on IoT enabled Energy Conservation and Idea presentation on IoT were conducted in both online and offline modes. IoT based Design has been the theme of the event. Many students across India came forward with their new and different project ideas. Around 50 Participants actively took part in this event and made it memorable. The students of CBIT coordinated this event. Mr.Niranshu, student of CBIT coordinated this event. Students of CBIT and Students from all over India took part in these events and made it successful.















Project Exhibition in online and offline modes.



Idea Presentation by students in online.

#### DAY 5: 18th December 2022

On the occasion of fifth day of National Energy Conservation week, Faculty and Students of CBIT were actively participated in the "Energy walk" was held on Sunday. This walk started around 5:30 AM at people's plaza, Necklace Road to the IEI, TSC Vishweshwariah Bhavan. The student co-ordinators of Energy Savers' club made this event to held successful. More than 100 students from CBIT have participated in this event.



Energy Walk by the students of CBIT at People's Plaza.

#### OAY 6: 19th December 2022

On the sixth day of Energy Conservation week celebrations, Energy Competitions were held in both online and offline mode. This event started at 10:00 AM. Quiz,