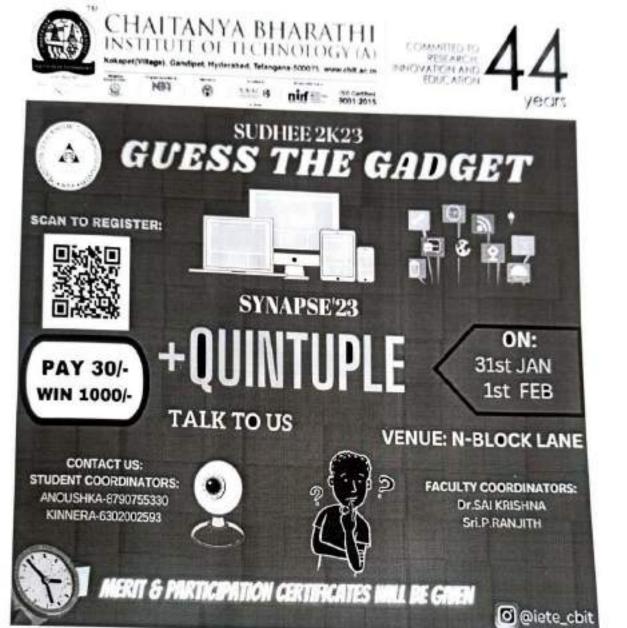

# ప్రపంచ పాలిశ్రామికవేత్తల దినోత్సవం

ಕಂಡಾರ್.ಅನುರಿನ ಪ್ರಾರಾಶಂಭನಗರ ಸಿಯಾಜನವರಂ గండిపేట మందలం సిపింది కళాశాలలో ఇగన్ను 21 నుండి ಅಗನ್ನು 245 ತೆರೆ 566 ಥವಂದ ಕರ್ಲಕ್ಷಮ ಮುಕ್ಕ ವೆಕ್ತಂ దివేత్సవం నిర్వహించనున్నారు. ఆదివారం రోజు అమైల్లో වර්ගති මහතාව ලිප්වරවී රව්දරේ විදී රජ ලාරදුරුමේ යුරගේ මහලාකමේණු වික්ණුකඩු මුත්වේගණය. සෙරජරය පෙරස් සෞඛුණණ බලදාලිස්කුර්දිකි ගියළු බුංගාකුම සම මාමක්තුව වරාගේවේ විච්ලාඩාස්ස්ල්ව බැල් නමාරේ විමාුණ, කාර ඒණ ඒ විවර එමත විමාු ంట్రోగాలను గృష్టించడానికి స్పేర్లన్ పర్యావరణ వ్యవస్థ