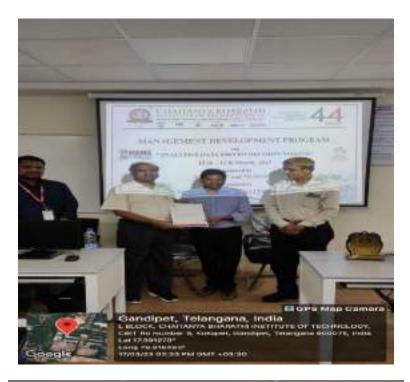

Principal, CBIT Spoke about Entrepreneurship and Innovation and encouraged students to get involved in such activities. He also told that te importance is to be understood by the young generation. Entrepreneurship subject is being offered by CBIT for the benefit of the students. He advised the students to attend the program and some of them can transform themselves to become successful Entrepreneurs and have their own Start-up.