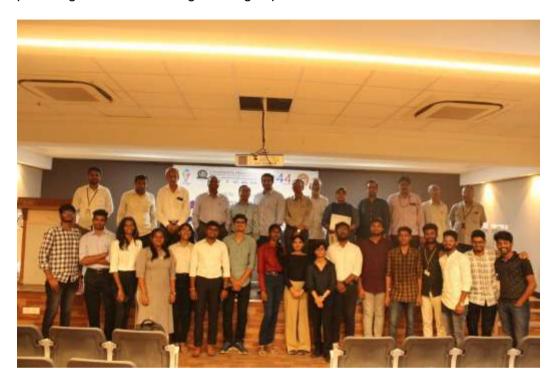

ns on NodeMCU, which was an absolute delight.

The programme concluded with the valedictory function, which was graced by the presence of Mr. Sitaram Geddam, an alumnus of CBIT (Batch of 1992), as the chief guest.

The event was attended by the Principal, Dr. P. Ravinder Reddy, the Technical Advisor, Dr. Umakanta Chowdhury, Dr. P. Prabhakar Reddy (HOD MED), and Dr. D. Krishna Reddy (HOD ECE) as the dignitaries. The participants had multifaceted takeaways at the end of the programme, including learning about multiple designing aspects and upskilling themselves with IoT interfacing to keep pace with the rapidly advancing technology. The event was an absolute delight to attend, and the participants appreciated the efforts of the organisers in providing such an enriching learning experience.











# A Report on

# Online Short-Term Course (STC) on Raspberry Pi and its Interfacing

(27th February - 03rd March 2023)

AY 2022-2023

Coordinator: Dr. M Balasubbareddy, Assoc. Professor

Co-coordinator: Dr. N. Venkataphanendrababu, Asst. Professor



# Department of Electrical and Electronics Engineering Chaitanya Bharathi Institute of Technology

Kokapet (Village), Gandipet, Hyderabad - 500075, Telangana. www.cbit.ac.in ISO 9001:2015 Certified Institute

## Department of EEE, CBIT

Online Short Tone Course (STC) on Raspburry Pl and its Interfacing

27th - 24th February 2023

Bands-on Training Course Contant

- 4 viruduction to Resplierty P.
- e Python Programming for Haspiterly Pt. 6 Note: Red with Haspiterry I'm for soft Applications.
- IoT applications using Halpberry Pc
- Ran