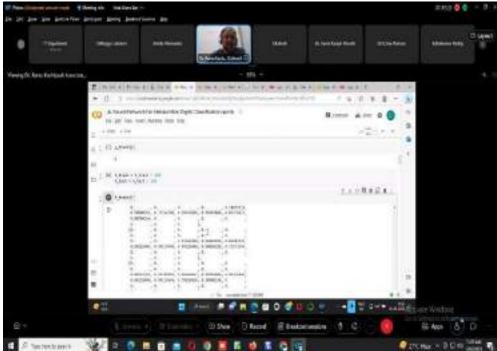

concepts followed by Dr. Ammani Pagadala madam, NICMAR, Hyderabad giving an exposure on "Introduction to Statistics" theoretically and practically. The day 2 ended with session of Prof. R.Madana Mohana sir on "Data Cleaning and Data Preprocessing".









Day 3- Mrs S. Shoba Rani madam gave detailed exposure on "Data Visualization" and Dr.T.Satya Narayanamurthy sir explained "Introduction to ML". AN session started by Dr.M.Venu Gopalachari sir on "Associate Learning-Use case" followed by Dr. Ramu Kuchipudi sir explained about the "Introduction to Logistic Regression".









Day 4- This session was continued by Dr.Ramu Kuchipudi sir with hands-on experience on "Logistic Regression" and continued by Dr.T.Satya Narayana murthy sir on "Introduction to Decision tree and Random Forest".









Day 5- this session was taken by Professor and Head of IT Departement, Dr Rajanikanth Aluvalu sir on "Introduction to Text Analytics" and provided hands-on experience. AN Session MDP coordinator S.Rakesh taken feedback from all the participants followed by Valedictory Session was conducted. The chief guests for Valedictory session are Prof. P.Ravinder Reddy, Pricipal, CBIT, Prof.U.K. Chowdhary, Director I&I, CBIT and Prof. Rajanikanth Aluvalu, Head of IT Department & Convenor-MDP. In the Valedictory session a brief report of MDP is presented to the participants followed by Appreciation Letters and Mementos presented to the all Internal Resource Persons, coordinators by Chief Guests.































We received more than 75 registrations and confirmed 45 participants fr