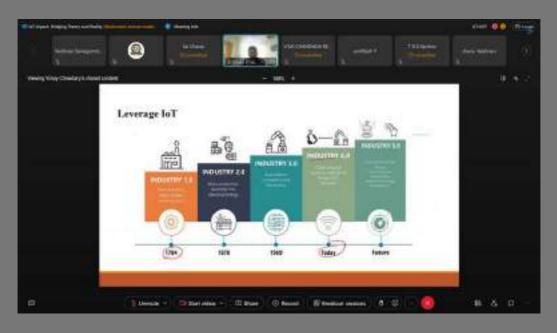

the field.
- Smart Grid Integration and Trends: Dr. Chowdary elaborated on the integration of IoT in smart grid systems, emphasizing its role in optimizing energy distribution and promoting sustainability. He also discussed emerging trends in IoT, including edge and fog computing, and their implications for future IoT ecosystems.

#### Conclusion

The "IoT Impact: Bridging Theory and Reality" event provided attendees with a deep understanding of IoT technology and its transformative potential across various domains. Dr. Vinay Chowdary's expertise and insights enriched the session, leaving participants inspired and equipped with valuable knowledge to navigate the evolving IoT landscape.

#### **NUMBER OF PARTICIPANTS:**

62 individuals attenued the webinar

#### **PICTURES OF THE EVENT:**













# SUDHEEP22

MakersofIndia

Learn I Irriordie | More

MOI PRESENTS

# PROJECT EXPO

PARTICIPATE AND WIN CASH PRIZES UPTO ₹4000 REGISTRATIONS ARE OPEN

23 & 24 MARCH | N-BLOCK

**MOI WEBSITE** 



STUDENT COORDINATORS

MANASVINI - 8008006937 | MUIAHID- 7671912210



d





#### A Brief Report on Guess The Gadget

Name of the Event

: Guess The Gadget 2K23

Date

: 31st Jan and 1st Feb Jan 2023

Venue

: N-Block Lane, CBIT, Hyderabad

Faculty Coordinators

: Dr.Sai Krishna, Asst Professor, ECE

Student Coordinators

Sri.P.Ranjith Asst Professor, ECE

: Anoushka 3<sup>rd</sup> Year, Kinnera Tulluri 2<sup>rd</sup> Year, Siddartha Neela 2nd Year, Bhavani Prasad Reddy 2nd Year, Nithin 2nd Year,

During the annual technical fest SUDHEE 2023, IETE ISF CBIT organized the inaugural editi