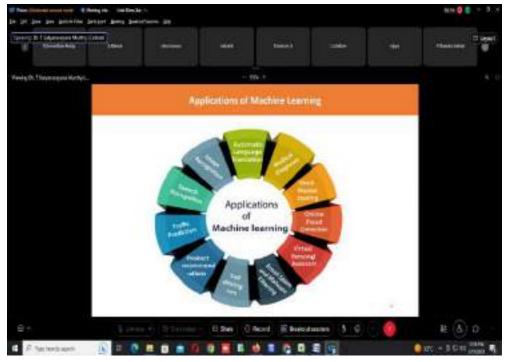

ishna sureddi sir, and continued by MR.K.Gangadhara rao sir on "Introduction to Python Concepts".

















Day 2- This session started with Prof.Ramakrishna Kolikipogu sir providing hands-on experience on python concepts followed by Dr. Ammani Pagadala madam, NICMAR, Hyderabad giving an exposure on "Introduction to Statistics" theoretically and practically. The day 2 ended with session of Prof. R.Madana Mohana sir on "Data Cleaning and Data Preprocessing".









Day 3- Mrs S. Shoba Rani madam gave detailed exposure on "Data Visualization" and Dr.T.Satya Narayanamurthy sir explained "Introduction to ML". AN session started by Dr.M.Venu Gopalachari sir on "Associate Learning-Use case" followed by Dr. Ramu Kuchipudi sir explained about the "Introduction to Logistic Regression".









Day 4- This session was continued by Dr.Ramu Kuchipudi sir with hands-on experience on "Logistic Regression" and continued by Dr.T.Satya Narayana murthy sir on "Introduction to Decision tree and Random Forest".









Day 5- this session was taken by Professor and Head of IT Departement, Dr Rajanikanth Aluvalu sir on "Introduction to Text Analytics" and provided hands-on experience. AN Session MDP coordinator S.Rakesh taken feedback from all the participants followed by Valedictory Session was conducted. The chief guests for Valedictory session are Prof. P.Ravinder Reddy, Pricipal, CBIT, Prof.U.K. Chowdhary, Director I&I, CBIT and Prof. Rajanikanth Aluvalu, Head of IT Department & Convenor-MDP. In the Valedictory session a brief report of MDP is presented to the participants follow