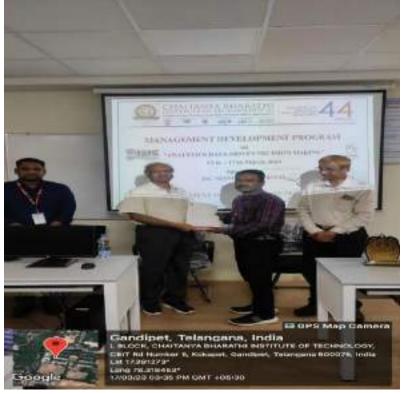

Principal, CBIT Spoke about Entrepreneurship and Innovation and encouraged students to get involved in such activities. He also told that te importance is to be understood by the young generation. Entrepreneurship subject is being offered by CBIT for the benefit of the students. He advised the students to attend the program and some of them can transform themselves to become successful Entrepreneurs and have their own Start-up.