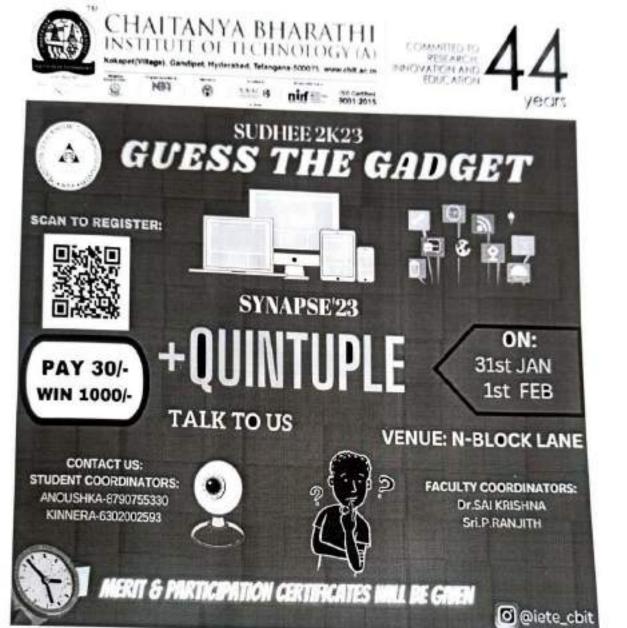

# ప్రపంచ పాలిశ్రామికవేత్తల దినోత్సవం

ಕಂಡಾರ್.ಅನುರಿನ ಪ್ರಾರಾಶಂಭನಗರ ಸಿಯಾಜನವರಂ గండిపేట మందలం సిపింది కళాశాలలో ఇగన్ను 21 నుండి ಅಗನ್ನು 245 ತೆರೆ 566 ಥವಂದ ಕರ್ಲಕ್ಷಮ ಮುಕ್ಕ ವೆಕ್ತಂ దివేత్సవం నిర్వహించనున్నారు. ఆదివారం రోజు అమైల్లో වර්ගති මහතාව ලිප්වරවී රව්දරේ විදී රජ ලාරදුරුමේ යුරගේ මහලාකමේණු වික්ණුකඩු මුත්වේගණය. සෙරජරය පෙරස් සෞඛුණණ බලදාලිස්කුර්දිකි ගියළු බුංගාකුම සම මාමක්තුව වරාගේවේ විච්ලාඩාස්ස්ල්ව බැල් නමාරේ විමාුණ, කාර ඒණ ඒ විවර එමත විමාු ంట్రోగాలను గృష్టించడానికి స్పేర్లన్ పర్యావరణ వ్యవస్థ

వేగంగా అభివృద్ధి వెందుతోందని తెలిపారు. ప్రోగాం షెడ్యూల్ గురించి ప్రొఫెనస్ සක්ෂෙරණ වැන්ව අවස්ථාවා. ණ දුව්ලංකි අරාක්ව සංසාව විශ්ල සිංහ වෙළවුයි. බැඳින් වර්ධාරේක්රවේ, වර්ලික කරේ වමර කොද්රයාග්ව වර්ලුක වර්ද ప్రవంగాలు పోస్టర్ (ప్రదర్శన, పోతీలు ఏర్పహించడం జరుగుతుందని చెప్పారు.