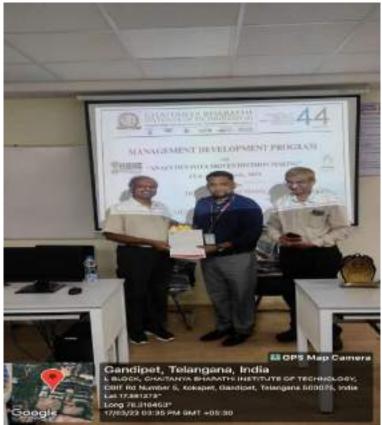

Principal, CBIT Spoke about Entrepreneurship and Innovation and encouraged students to get involved in such activities. He also told that te importance is to be understood by the young generation. Entrepreneurship subject is being offered by CBIT for the benefit of the students. He advised the students to attend the program and some of them can transform themselves to become successful Entrepreneurs and have their own Start-up.