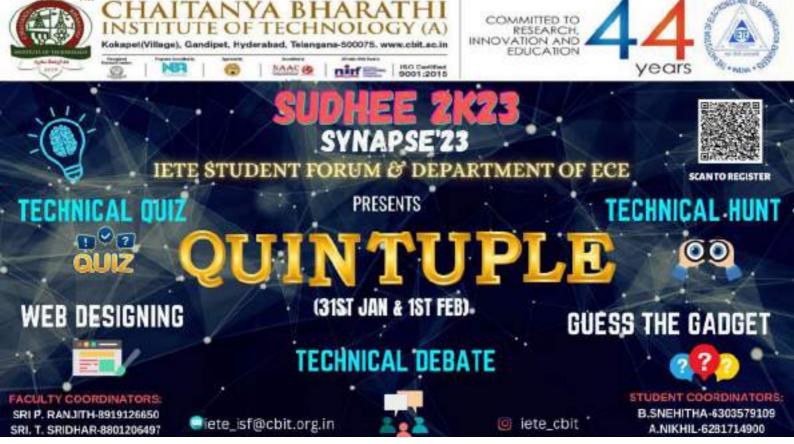

# Organized by : IIC - CBIT in association with EDC - CBIT

21st August 2022 to 24th August 2022 PROGRAM SCHEDULE

|                               | - ton                    | 856                                                                                                                                                                                                                                                                                                                                                                                                                                                                                                                                                                                                                                                                                                                                                                                                                                                                                                                                                                                                                                                                                                                                                                                                                                                                                                                                                                                                                                                                                                                                                                                                                                                                                                                                                                                                                                                                                                                                                                                                                                                                                                                            | Prodestedleter                                   | Parameter Secretary                                                                                                     |
|-------------------------------|--------------------------|--------------------------------------------------------------------------------------------------------------------------------------------------------------------------------------------------------------------------------------------------------------------------------------------------------------------------------------------------------------------------------------------------------------------------------------------------------------------------------------------------------------------------------------------------------------------------------------------------------------------------------------------------------------------------------------------------------------------------------------------------------------------------------------------------------------------------------------------------------------------------------------------------------------------------------------------------------------------------------------------------------------------------------------------------------------------------------------------------------------------------------------------------------------------------------------------------------------------------------------------------------------------------------------------------------------------------------------------------------------------------------------------------------------------------------------------------------------------------------------------------------------------------------------------------------------------------------------------------------------------------------------------------------------------------------------------------------------------------------------------------------------------------------------------------------------------------------------------------------------------------------------------------------------------------------------------------------------------------------------------------------------------------------------------------------------------------------------------------------------------------------|--------------------------------------------------|-------------------------------------------------------------------------------------------------------------------------|
| 1106.831                      | H.B.AM.                  | tragación esi Adbes bylosopa, col                                                                                                                                                                                                                                                                                                                                                                                                                                                                                                                                                                                                                                                                                                                                                                                                                                                                                                                                                                                                                                                                                                                                                                                                                                                                                                                                                                                                                                                                                                                                                                                                                                                                                                                                                                                                                                                                                                                                                                                                                                                                                              | Sr. Elit. Occurrency<br>Sr. P. Buildest Seatts   | S. S. Sander Solly Science CHE                                                                                          |
| H76-231                       | 17 30 am w<br>12 30 PM   | Contingue based for Consequence 1                                                                                                                                                                                                                                                                                                                                                                                                                                                                                                                                                                                                                                                                                                                                                                                                                                                                                                                                                                                                                                                                                                                                                                                                                                                                                                                                                                                                                                                                                                                                                                                                                                                                                                                                                                                                                                                                                                                                                                                                                                                                                              | In ACCAM<br>Mary Landys                          | And A Appainable and                                                                                                    |
| Miles                         | \$8.50 AM to<br>10.50 AM | Inscription in the age of Distriction                                                                                                                                                                                                                                                                                                                                                                                                                                                                                                                                                                                                                                                                                                                                                                                                                                                                                                                                                                                                                                                                                                                                                                                                                                                                                                                                                                                                                                                                                                                                                                                                                                                                                                                                                                                                                                                                                                                                                                                                                                                                                          | St. BALEAGO<br>Ster. F. Sendige                  | E.U.L. Goulles                                                                                                          |
| 0.06.002                      | SUSPENSION IN            | Types competitions and hebry processories.                                                                                                                                                                                                                                                                                                                                                                                                                                                                                                                                                                                                                                                                                                                                                                                                                                                                                                                                                                                                                                                                                                                                                                                                                                                                                                                                                                                                                                                                                                                                                                                                                                                                                                                                                                                                                                                                                                                                                                                                                                                                                     | De SLAR Arount<br>Step, S. Sendige               | St. Ft. N. Street Mrs. Y. Sprifferi                                                                                     |
| DESCRIPTION                   | ILISENE<br>BUILDA        | Emogramma and Employ Management                                                                                                                                                                                                                                                                                                                                                                                                                                                                                                                                                                                                                                                                                                                                                                                                                                                                                                                                                                                                                                                                                                                                                                                                                                                                                                                                                                                                                                                                                                                                                                                                                                                                                                                                                                                                                                                                                                                                                                                                                                                                                                | Dr. V. Alens<br>de, Tuber Sen                    | \$1.6.16(#                                                                                                              |
| Detaca                        | H.B.ANN<br>CHANG         | Ede of January Contractors:<br>The personnel of Energy Contractors:                                                                                                                                                                                                                                                                                                                                                                                                                                                                                                                                                                                                                                                                                                                                                                                                                                                                                                                                                                                                                                                                                                                                                                                                                                                                                                                                                                                                                                                                                                                                                                                                                                                                                                                                                                                                                                                                                                                                                                                                                                                            | St. O. S. A. Poperal                             | Pod. 4V Scientife                                                                                                       |
| Decum                         | HAR BANK                 | Developing on effective frames year every<br>loss Carriers                                                                                                                                                                                                                                                                                                                                                                                                                                                                                                                                                                                                                                                                                                                                                                                                                                                                                                                                                                                                                                                                                                                                                                                                                                                                                                                                                                                                                                                                                                                                                                                                                                                                                                                                                                                                                                                                                                                                                                                                                                                                     | Mr. of Assessment Security<br>Mrs. of Sangartine | S.A. Squillers                                                                                                          |
| 3138-3611                     | 85.00 ENN/<br>42.50 EM   | Security and Lindowski security                                                                                                                                                                                                                                                                                                                                                                                                                                                                                                                                                                                                                                                                                                                                                                                                                                                                                                                                                                                                                                                                                                                                                                                                                                                                                                                                                                                                                                                                                                                                                                                                                                                                                                                                                                                                                                                                                                                                                                                                                                                                                                | No. 10 City Mercury                              | Mr. Proper Generalis MD 8 (50), Landone<br>BOTED/PVT (50)<br>Mr. Klainer Way, halfor from langer                        |
| 3,830                         | COMPA                    | Exceptionar paloos is expensation<br>magnificant and continues                                                                                                                                                                                                                                                                                                                                                                                                                                                                                                                                                                                                                                                                                                                                                                                                                                                                                                                                                                                                                                                                                                                                                                                                                                                                                                                                                                                                                                                                                                                                                                                                                                                                                                                                                                                                                                                                                                                                                                                                                                                                 | SCRESSAN<br>Mis-subbroshinan                     | See Newtonia Sump. Executive Print. Language Capability Capability                                                      |
| NAME                          | 64.85 PM to<br>60,30 PM  | Panel Billion and dealers<br>hashplated Scoopverum 60<br>Secondary 1999                                                                                                                                                                                                                                                                                                                                                                                                                                                                                                                                                                                                                                                                                                                                                                                                                                                                                                                                                                                                                                                                                                                                                                                                                                                                                                                                                                                                                                                                                                                                                                                                                                                                                                                                                                                                                                                                                                                                                                                                                                                        | Sec. Pt. Surgerilla                              | Cr. R. V. Princesch. Dr. E. 1992, Dr. E.E.S. Por, or<br>Overview Colom. Strp., Spooling Monarco. Str., Autori<br>Basina |
| \$1.00.0000 to<br>\$4.00.0000 | 1007Mas<br>4.00 PM       | Chapter of the calculation of the company of the company of the calculation of the calcul | Or GSA front<br>No Total Fam                     | Do S. S. S. Promet                                                                                                      |

### సిబిఐటీ కళాశాలలో ఘనంగా ప్రారంభమైన

# ప్రపంచ పాలిశ్రామికవేత్తల దినోత్సవం

ಕಂಡಾರ್.ಅನುರಿನ ಪ್ರಾರಾಶಂಭನಗರ ಸಿಯಾಜನವರಂ గండిపేట మందలం సిపింది కళాశాలలో ఇగన్ను 21 నుండి ಅಗನ್ನು 245 ತೆರೆ 566 ಥವಂದ ಕರ್ಲಕ್ಷಮ ಮುಕ್ಕ ವೆಕ್ತಂ దివేత్సవం నిర్వహించనున్నారు. ఆదివారం రోజు అమైల్లో වර්ගති මහතාව ලිප්වරවී රව්දරේ විදී රජ ලාරදුරුමේ යුරගේ මහලාකමේණු වික්ණුකඩු මුත්වේගණය. සෙරජරය පෙරස් සෞඛුණණ බලදාලිස්කුර්දිකි ගියළු බුංගාකුම සම මාමක්තුව වරාගේවේ විච්ලාඩාස්ස්ල්ව බැල් නමාරේ විමාුණ, කාර ඒණ ඒ විවර එමත විමාු ంట్రోగాలను గృష్టించడానికి స్పేర్లన్ పర్యావరణ వ్యవస్థ

వేగంగా అభివృద్ధి వెందుతోందని తెలిపారు. ప్రోగాం షెడ్యూల్ గురించి ప్రొఫెనస్ සක්ෂෙරණ වැන්ව අවස්ථාවා. ණ දුව්ලංකි අරාක්ව සංසාව විශ්ල සිංහ වෙළවුයි. බැඳින් වර්ධාරේක්රවේ, වර්ලික කරේ වමර කොද්රයාග්ව වර්ලුක වර්ද ప్రవంగాలు పోస్టర్ (ప్రదర్శన, పోతీలు ఏర్పహించడం జరుగుతుందని చెప్పారు.

558earen

# తాస్త్రవేత్తలుగా రాణించాలి క పేడంటే ఇలేడప్రిక్కపాల్ యుందర్కెడ్డి

### ನನತಿಲಾಗಾ-ಗಂಪೆಡಿಕ್

వరిశిధరుల కోసం పిర్మార్యంల శాస్త్రవేశ్వలుగా రాణిం తిర్మాన ప్రామిక కటీందకికిడ్డి అన్నారు. అండానం గు మండలం సీమీట్ అంటకింగ్ కారేశ్వరో ఈ నిల 21 నుండి 25 పార్యామికేశ్వం దివ్వల్లు వేరుకుండి సర్విహించారు. ఈ సంద వారు మంట్లుకుండా. చెర్మార్యంల ఎంటగ్ డ్రామీకర్స్ రాజించాల. మ్యాన్సులకు అనామంతుంది. భవారం వేశారు. కార్మిక్స్ ఎస్ఎంటుకుండా కోహుకుండాని భవారం వేశారు. కార్మిక్స్