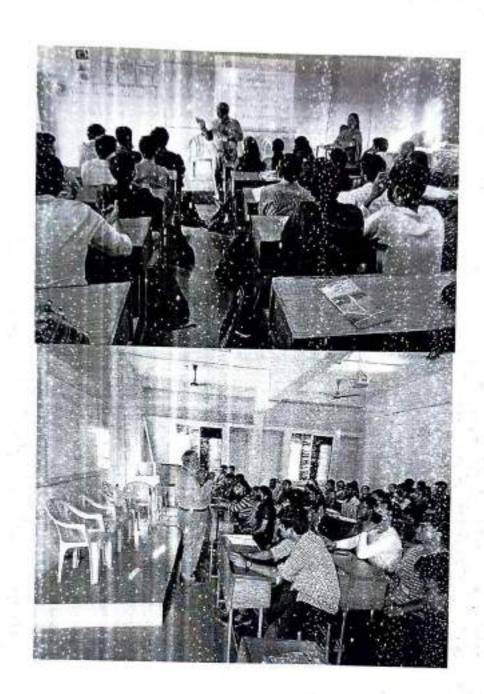

Number of Students Participated: 199

Number of Faculties Participated: 09

Photographs of the session: