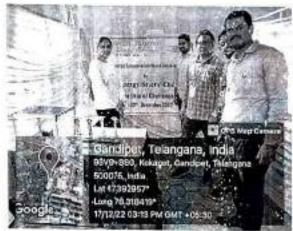

అవసరమని అన్నారు. అప్పుడు జాతీయ స్వాల ఆదాయము పెరుగునుంచని విరించారు. తను రచించిన గ్రీవ్ బిల్డింగ్ ఫండమింటల్ ను ఉత్తమ విద్యార్శులకు అందజేగారు.కాద్యక్రమములో అహ్మర్ సయ్యార్, (శ్రీశైలం) బా. శృష్టపైతన్య పాల్గొన్నారు

#### DAY 4: 17th December 2022

Project Exhibition on IoT enabled Energy Conservation and Idea presentation on IoT were conducted in both online and offline modes. IoT based Design has been the theme of the event. Many students across India came forward with their new and different project ideas. Around 50 Participants actively took part in this event and made it memorable. The students of CBIT coordinated this event. Mr.Niranshu, student of CBIT coordinated this event. Students of CBIT and Students from all over India took part in these events and made it successful.















Project Exhibition in online and offline modes.



Idea Presentation by students in online.

#### DAY 5: 18th December 2022

On the occasion of fifth day of National Energy Conservation week, Faculty and Students of CBIT were actively participated in the "Energy walk" was held on Sunday. This walk started around 5:30 AM at people's plaza, Necklace Road to the IEI, TSC Vishweshwariah Bhavan. The student co-ordinators of Energy Savers' club made this event to held successful. More than 100 students from CBIT have participated in this event.



Energy Walk by the students of CBIT at People's Plaza.

#### OAY 6: 19th December 2022

On the sixth day of Energy Conservation week celebrations, Energy Competitions were held in both online and offline mode. This event started at 10:00 AM. Quiz, po