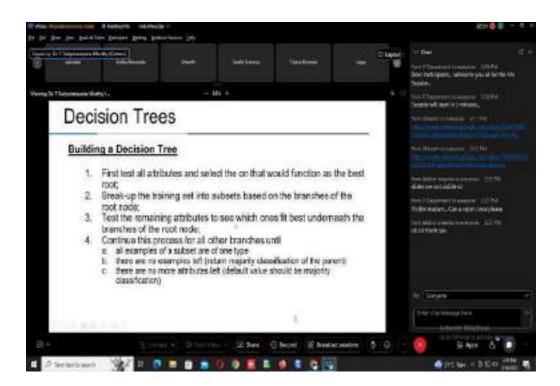

epts followed by Dr. Ammani Pagadala madam, NICMAR, Hyderabad giving an exposure on "Introduction to Statistics" theoretically and practically. The day 2 ended with session of Prof. R.Madana Mohana sir on "Data Cleaning and Data Preprocessing".









Day 3- Mrs S. Shoba Rani madam gave detailed exposure on "Data Visualization" and Dr.T.Satya Narayanamurthy sir explained "Introduction to ML". AN session started by Dr.M.Venu Gopalachari sir on "Associate Learning-Use case" followed by Dr. Ramu Kuchipudi sir explained about the "Introduction to Logistic Regression".









Day 4- This session was continued by Dr.Ramu Kuchipudi sir with hands-on experience on "Logistic Regression" and continued by Dr.T.Satya Narayana murthy sir on "Introduction to Decision tree and Random Forest".









Day 5- this session was taken by Professor and Head of IT Departement, Dr Rajanikanth Aluvalu sir on "Introduction to Text Analytics" and provided hands-on experience. AN Session MDP coordinator S.Rakesh taken feedback from all the participants followed by Valedictory Session was conducted. The chief guests for Valedictory session are Prof. P.Ravinder Reddy, Pricipal, CBIT, Prof.U.K. Chowdhary, Director I&I, CBIT and Prof. Rajanikanth Aluvalu, Head of IT Department & Convenor-MDP. In the Valedictory session a brief report of MDP is presented to the participants followed by Appreciation Letters and Mementos presented to the all Internal Resource Persons, coordinators by Chief Guests.































We received more than 75 registrations and confirmed 45 participants from v