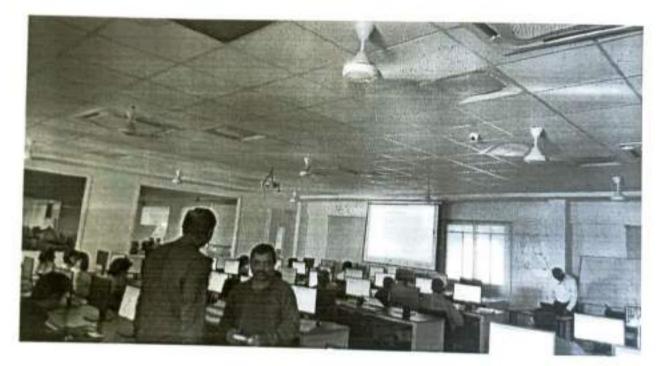

Number of Students Participated: 199

Number of Faculties Participated: 09

Photographs of the session: