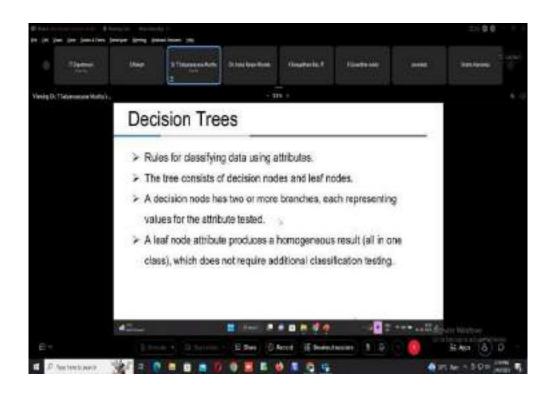

ncepts followed by Dr. Ammani Pagadala madam, NICMAR, Hyderabad giving an exposure on "Introduction to Statistics" theoretically and practically. The day 2 ended with session of Prof. R.Madana Mohana sir on "Data Cleaning and Data Preprocessing".









Day 3- Mrs S. Shoba Rani madam gave detailed exposure on "Data Visualization" and Dr.T.Satya Narayanamurthy sir explained "Introduction to ML". AN session started by Dr.M.Venu Gopalachari sir on "Associate Learning-Use case" followed by Dr. Ramu Kuchipudi sir explained about the "Introduction to Logistic Regression".









Day 4- This session was continued by Dr.Ramu Kuchipudi sir with hands-on experience on "Logistic Regression" and continued by Dr.T.Satya Narayana murthy sir on "Introduction to Decision tree and Random Forest".









Day 5- this session was taken by Professor and Head of IT Departement, Dr Rajanikanth Aluvalu sir on "Introduction to Text Analytics" and provided hands-on experience. AN Session MDP coordinator S.Rakesh taken feedback from all the participants followed by Valedictory Session was conducted. The chief guests for Valedictory session are Prof. P.Ravinder Reddy, Pricipal, CBIT, Prof.U.K. Chowdhary, Director I&I, CBIT and Prof. Rajanikanth Aluvalu, Head of IT Department & Convenor-MDP. In the Valedictory session a brief report of MDP is presented to the participants followed by Appreciation Letters and Mementos presented to the all Internal Resource Persons, coordinators by Chief Guests.































We received more than 75 registrations and confirmed 45 participants from