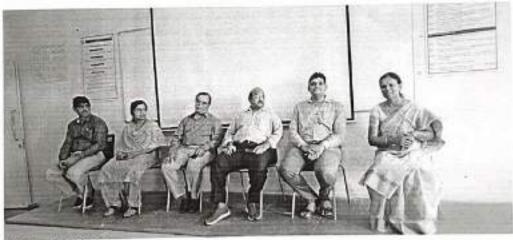

### Some of the photographs are shown below:

The various judges were Dr. P. Narahari Sastry, Professor of ECE, Dr. N. V. Srinivasulu, Professor of Mechanical Engineering and Dr. M. Ramana Reddy, Asst. Professor of ECE Department. Dr. U. K. Choudhari, Director (i&i) was also present during this event. The organizers of this event were Dr. G.N.R. Prasad, Asst. Professor of MCA department and Sri Tulasi ram, Asst. Professor of MBA department. The above figure shows the participants, organizers, and also Judges of the event.