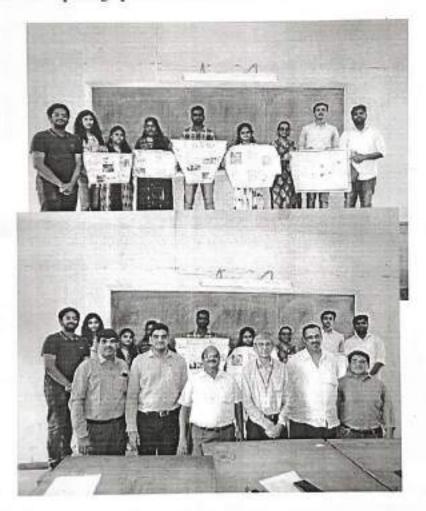

### Some of the photographs are shown below:

The various judges were Dr. P. Narahari Sastry, Professor of ECE, Dr. N. V. Srinivasulu, Professor of Mechanical Engineering and Dr. M. Ramana Reddy, Asst. Professor of ECE Department. Dr. U. K. Choudhari, Director (i&i) was also present during this event. The organizers of this event were Dr. G.N.R. Prasad, Asst. Professor of MCA department and Sri Tulasi ram, Asst. Professor of MBA department. The above figure shows the participants, organizers, and also Judges of the event.