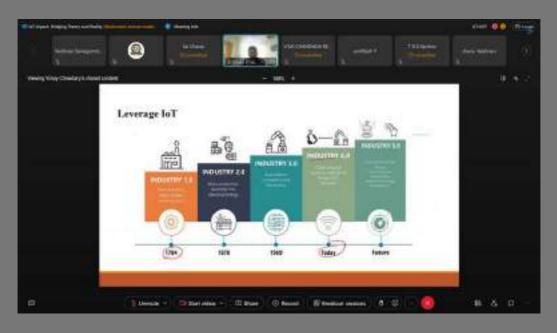

the field.
- Smart Grid Integration and Trends: Dr. Chowdary elaborated on the integration of IoT in smart grid systems, emphasizing its role in optimizing energy distribution and promoting sustainability. He also discussed emerging trends in IoT, including edge and fog computing, and their implications for future IoT ecosystems.

#### Conclusion

The "IoT Impact: Bridging Theory and Reality" event provided attendees with a deep understanding of IoT technology and its transformative potential across various domains. Dr. Vinay Chowdary's expertise and insights enriched the session, leaving participants inspired and equipped with valuable knowledge to navigate the evolving IoT landscape.

#### **NUMBER OF PARTICIPANTS:**

62 individuals attenued the webinar

#### **PICTURES OF THE EVENT:**











#### A Brief Report

#### On Tech-TrekX by GDSC-CBIT and IEEE-CBIT

Date: 4th April 2023

Duration; 6 hours

#### Details of the event:

On 4th April 2023, the Google Developer Student Club (GDSC) CBIT and the Institute of Electrical and Electronics Engineering (IEEE) Student Branch jointly organized a highly successful day-long event at Chaitanya Bharathi Institute of Technology. The collaborative event was named 'Tech-TreKX' and was attended by over 700 participants who were eager to learn about the importance of networking and showcase their skills in web development.

The event began with an informative speaker session that featured prominent speakers in the field of career development. Sri Charan Lakkaraju, Founder and CEO of StuMagz, discussed the latest trends and technolo