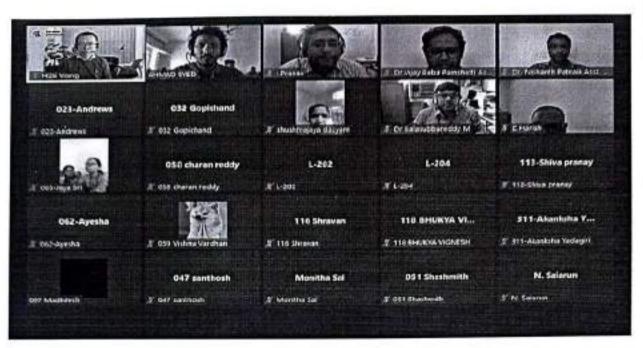

Number of Students Participated: 199

Number of Faculties Participated: 09

Photographs of the session:

# WORLD INTELLECTUAL PROPERTY DAY

April, 26<sup>th</sup> 2023, 11:00 am. N-Block Seminar Hall

- · Address by Principal CBIT (A).
- Presentation on IPR Filed, Published and Granted for CBIT. Patents and copyrights filed by Women Inventors and other inventors. (by Advisor, I&I), CBIT (A).
- Lecture on "Accelerating innovation and creativity, Innovation & IPR-innovating for Better future" by Senior Patent Attorney, Mr. Tapan Brahma.