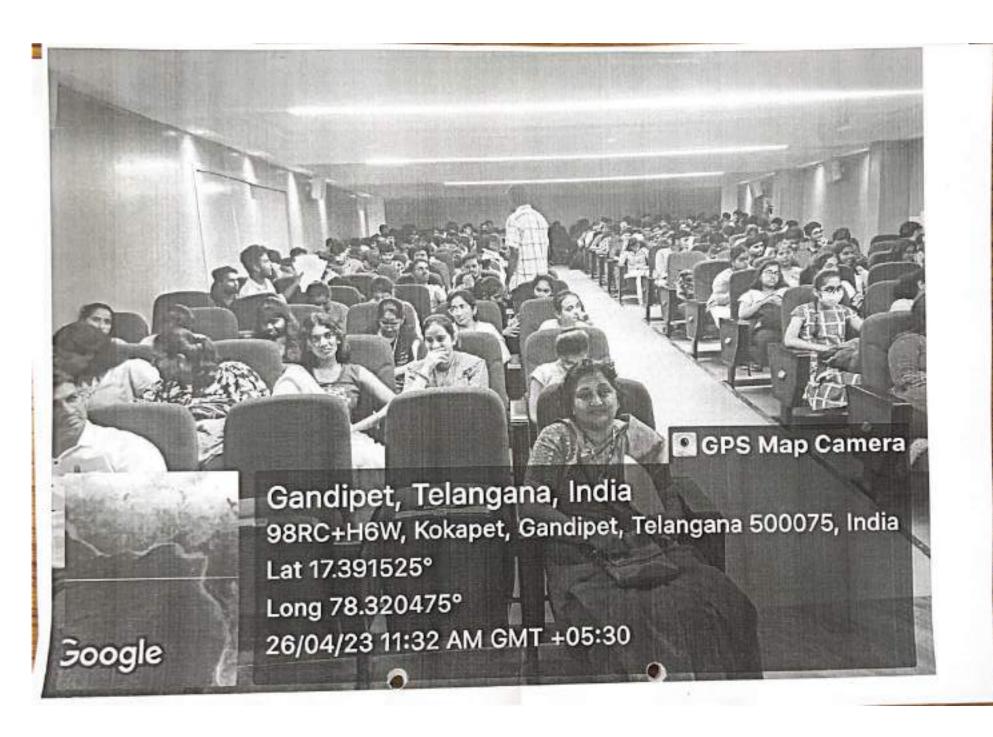

Number of Students Participated: 199

Number of Faculties Participated: 09

Photographs of the session:

# WORLD INTELLECTUAL PROPERTY DAY

April, 26<sup>th</sup> 2023, 11:00 am. N-Block Seminar Hall

- · Address by Principal CBIT (A).
- Presentation on IPR Filed, Published and Granted for CBIT. Patents and copyrights filed by Women Inventors and other inventors. (by Advisor, I&I), CBIT (A).
- Lecture on "Accelerating innovation and creativity, Innovation & IPR-innovating for Better future" by Senior Patent Attorney, Mr. Tapan Brahma.