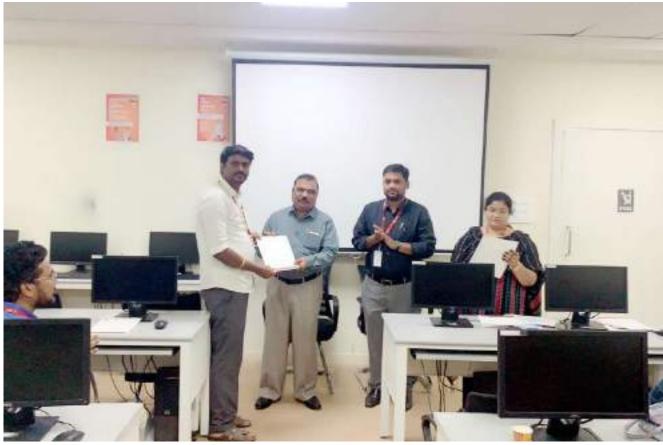

Number of Students Participated: 199

Number of Faculties Participated: 09

Photographs of the session:

# WORLD INTELLECTUAL PROPERTY DAY

April, 26<sup>th</sup> 2023, 11:00 am. N-Block Seminar Hall

- · Address by Principal CBIT (A).
- Presentation on IPR Filed, Published and Granted for CBIT. Patents and copyrights filed by Women Inventors and other inventors. (by Advisor, I&I), CBIT (A).
- Lecture on "Accelerating innovation and creativity, Innovation & IPR-innovating for Better future" by Senior Patent Attorney, Mr. Tapan Brahma.