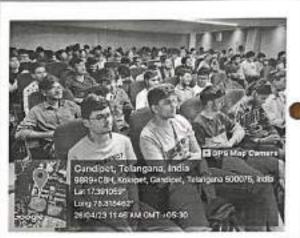

Number of Students Participated: 199

Number of Faculties Participated: 09

Photographs of the session:

# WORLD INTELLECTUAL PROPERTY DAY

April, 26<sup>th</sup> 2023, 11:00 am. N-Block Seminar Hall

- · Address by Principal CBIT (A).
- Presentation on IPR Filed, Published and Granted for CBIT. Patents and copyrights filed by Women Inventors and other inventors. (by Advisor, I&I), CBIT (A).
- Lecture on "Accelerating innovation and creativity, Innovation & IPR-innovating for Better future" by Senior Patent Attorney, Mr. Tapan Brahma.