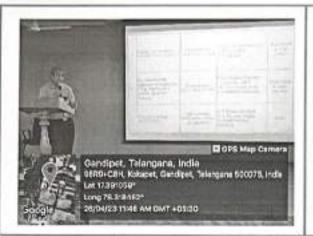

Number of Students Participated: 199

Number of Faculties Participated: 09

Photographs of the session: