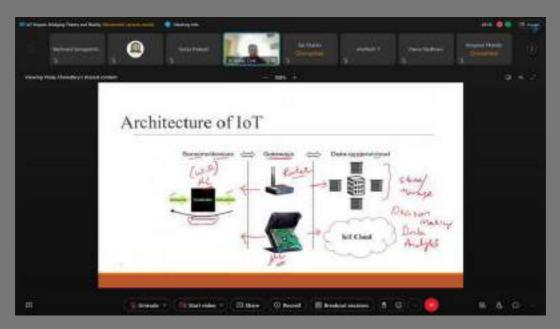

field.
- Smart Grid Integration and Trends: Dr. Chowdary elaborated on the integration of IoT in smart grid systems, emphasizing its role in optimizing energy distribution and promoting sustainability. He also discussed emerging trends in IoT, including edge and fog computing, and their implications for future IoT ecosystems.

#### Conclusion

The "IoT Impact: Bridging Theory and Reality" event provided attendees with a deep understanding of IoT technology and its transformative potential across various domains. Dr. Vinay Chowdary's expertise and insights enriched the session, leaving participants inspired and equipped with valuable knowledge to navigate the evolving IoT landscape.

#### **NUMBER OF PARTICIPANTS:**

62 individuals attenued the webinar

#### **PICTURES OF THE EVENT:**











#### A Brief Report

#### On Tech-TrekX by GDSC-CBIT and IEEE-CBIT

Date: 4th April 2023

Duration; 6 hours

#### Details of the event:

On 4th April 2023, the Google Developer Student Club (GDSC) CBIT and the Institute of Electrical and Electronics Engineering (IEEE) Student Branch jointly organized a highly successful day-long event at Chaitanya Bharathi Institute of Technology. The collaborative event was named 'Tech-TreKX' and was attended by over 700 participants who were eager to learn about the importance of networking and showcase their skills in web development.

The event began with an informative speaker session that featured prominent speakers in the field of career development. Sri Charan Lakkaraju, Founder and CEO of StuMagz, discussed the latest trends and technologics