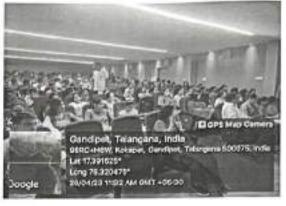

Number of Students Participated: 199

Number of Faculties Participated: 09

Photographs of the session:

# WORLD INTELLECTUAL PROPERTY DAY

April, 26<sup>th</sup> 2023, 11:00 am. N-Block Seminar Hall

- · Address by Principal CBIT (A).
- Presentation on IPR Filed, Published and Granted for CBIT. Patents and copyrights filed by Women Inventors and other inventors. (by Advisor, I&I), CBIT (A).
- Lecture on "Accelerating innovation and creativity, Innovation & IPR-innovating for Better future" by Senior Patent Attorney, Mr. Tapan Brahma.