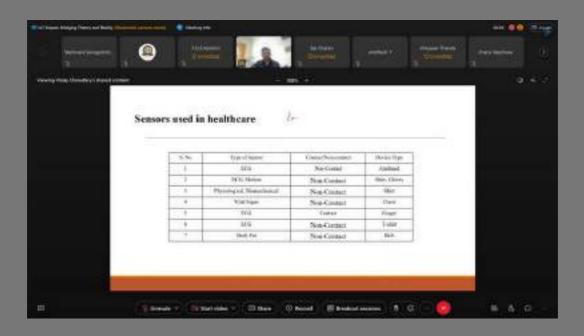

e field.
- Smart Grid Integration and Trends: Dr. Chowdary elaborated on the integration of IoT in smart grid systems, emphasizing its role in optimizing energy distribution and promoting sustainability. He also discussed emerging trends in IoT, including edge and fog computing, and their implications for future IoT ecosystems.

#### Conclusion

The "IoT Impact: Bridging Theory and Reality" event provided attendees with a deep understanding of IoT technology and its transformative potential across various domains. Dr. Vinay Chowdary's expertise and insights enriched the session, leaving participants inspired and equipped with valuable knowledge to navigate the evolving IoT landscape.

#### **NUMBER OF PARTICIPANTS:**

62 individuals attenued the webinar

#### **PICTURES OF THE EVENT:**











#### A Brief Report

#### On Tech-TrekX by GDSC-CBIT and IEEE-CBIT

Date: 4th April 2023

Duration; 6 hours

#### Details of the event:

On 4th April 2023, the Google Developer Student Club (GDSC) CBIT and the Institute of Electrical and Electronics Engineering (IEEE) Student Branch jointly organized a highly successful day-long event at Chaitanya Bharathi Institute of Technology. The collaborative event was named 'Tech-TreKX' and was attended by over 700 participants who were eager to learn about the importance of networking and showcase their skills in web development.

The event began with an informative speaker session that featured prominent speakers in the field of career development. Sri Charan Lakkaraju, Founder and CEO of StuMagz, discussed the latest trends and technologi