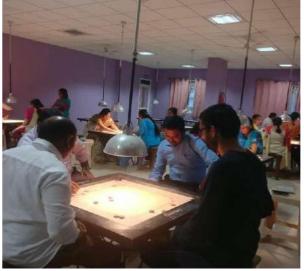

#### **INDOORGAMES**

BADMINTON-2 (TEAK WOODEN FLOORING+ 4.5 MM PVC MAT)

**CARROMS** 

CHESS

TABLETENNIS-WOODENFLOORING