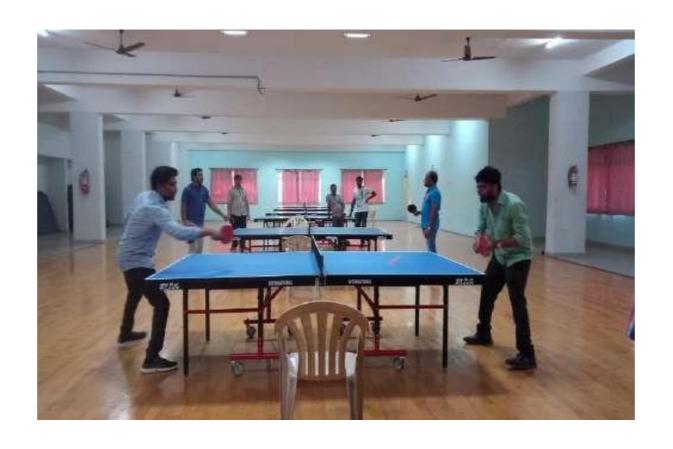

#### **INDOORGAMES**

BADMINTON-2 (TEAK WOODEN FLOORING+ 4.5 MM PVC MAT)

**CARROMS** 

CHESS

TABLETENNIS-WOODENFLOORING