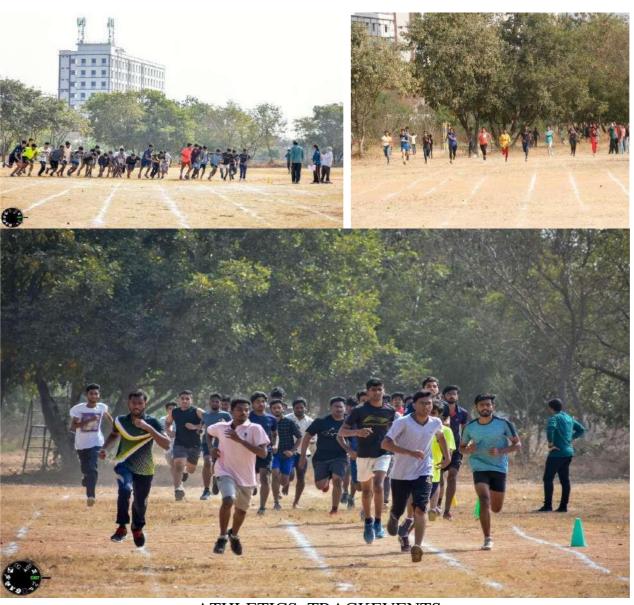

Training Rods, Plates and Dumbbells                         |
| 6    | Yoga & Aerobics – Wooden Flooring                              | Steppers, Gym balls, Yoga Mats, Stretch<br>Bands, Toning Bands and Skipping Ropes |

DEPT.OF.PHYSICAL EDUCATION

Pepartment of Physical Education Insitence Bletalin Institute of Technology (\*) Gandipet, Hyderabad-500 071 PRINCIPAL



Chaitanya Bharathi (PO), Kokapet (V), Gandipet (M),
 Ranga Reddy District, Hyderabad - 500 075, Telangana, India

**\(** 040-24193276, 79, 80



#### SPORTS FACILITIES PHOTOGRAPHS

# COACHINGCAMPSFITNESS CAMPS









AEROBICS





GYMWEIGHTLIFTINGCOACHING





GYM

#### **INDOORGAMES**



BADMINTON-2 (TEAK WOODEN FLOORING+ 4.5 MM PVC MAT)





**CARROMS** 





CHESS





TABLETENNIS-WOODENFLOORING

#### **OUTDOORGAMES**



ATHLETICS-TRACKEVENTS



ATHLETICS-FIELDEVENTS



### CRICKET



BASKETBALL (ACRYLIC SYNTHETIC FLOORING)



FOOTBALL





THROWBALL



VOLLEYBALL