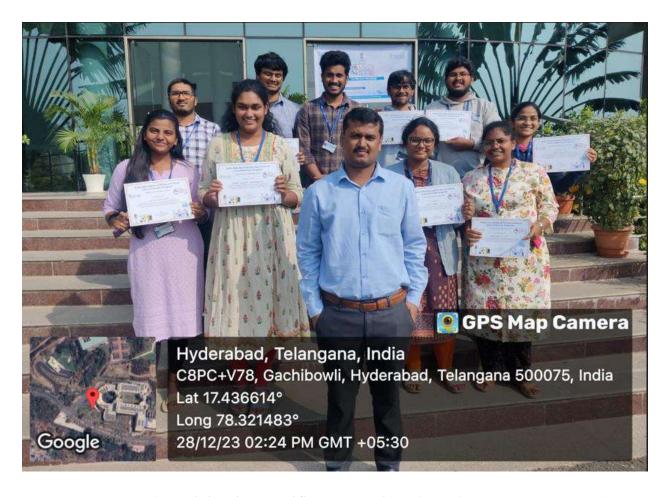

# List of the students attended for NIAB Visit on 28-12-23(HSF Programme)

| S.NO | Roll Number  | Name of the student             | Signature |
|------|--------------|---------------------------------|-----------|
| 1    | 160120805008 | Chunduru SaiHari Hara Sudheshna | 19.       |
| 2    | 160120805013 | Jyothika Meenakshi Kambhampati  | 3 Nather  |
| 3    | 160120805023 | Pokala Sharvani                 | E KMAN.   |
| 4    | 160120805027 | Banalla Shreya                  | Greek     |
| 5    | 160120805032 | Spoorthi Sada                   | South     |
| 6    | 160120805043 | BADHE NITINRATNAM               | DA IN     |
| 7    | 160120805046 | MATTACHENNAKESHAVACHARAN        | Chan      |
| 8    | 160120805048 | DIVYAMSHU SURABHI               | Interior  |
| 9    | 160120805057 | DIDUGULALITHAKUMARI SAIPRATHIBH | Disquet   |
| 10   | 160120805058 | CHINTHAKINDHI SAMANTH           | frath     |