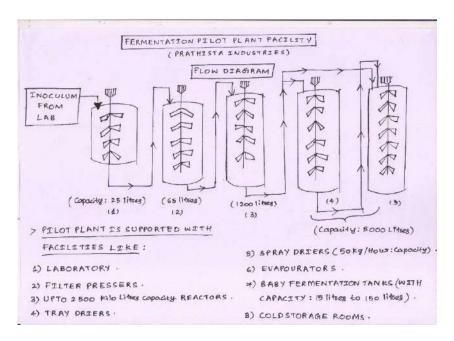

staff.

**Training:** In-plant training and project work to biochemistry, microbiology, and biotechnology Post Graduates & Ph.D. students.

**Facilities:** Prathista R&D center is established within manufacturing premises in the separate independent block, having well-furnished laboratory area of 7,000 SFT and 25,000 SFT for state of the art pilot plant and post-fermentation processing facilities.

**Unique Pilot Plant Facilities:** Seed fermentation facilities starting from 1 L capacity to 5,000 L capacity are installed with suitable post fermentation facilities in place for carrying out any bench scale research program. Unique facilities like a variety of drying equipment, distillation columns, evaporators, and glass or graphite lined reactors are also installed for research programs.



Fig.no.1 FERMENTATION PILOT PLANT- DESIGN AND ITS UNIQUE FACILITIES

• Experimental Research Farm: Approximately 25 acres of experimental research farm and 4,000 SFT greenhouse are existing adjoining to the R&D facilities for Agro Bio-Technology department to conduct field experiments in tune with ICAR and state wise agricultural university norms.

## Prathista Credo

- Excellence & efficiency
- Eco-friendly technologies,
- Customer satisfaction

# **II.** Overview of the Visit:

On 15<sup>th</sup> April, 2024. We started our trip from the collage around 9:30am and we reached the industry by 11 am as soon as we reached the industry, we filled the entry form with basic details like name and phone number we deposited our mobile phone at the entry gate itself. From there we attended the the