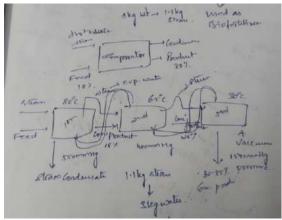

uestion and answer session.

# **First question**

How could you balance the waste the test produced from the industry

## Answer

The waste produced from one sector is used as a substrate for the other sector, for example the residue protein cake as biofertilizers in the agriculture sector.

# **Second question**

Difference between the single chamber evaporator and triple chamber evaporator

## **Answer**

In single chambered evaporator the source steam should be supplied to the evaporator that is sufficient for the whole process but in triple chamber evaporator the source steam is applied only once. In a triple chamber evaporator, the outlet of one chamber is the source steam for the

other chamber so the requirement of source steam is less compared to the single chambered evaporator.



Fig.no.3 diagram supporting above answer.

# Third question

If the contamination occurs at 5 k l how will you manage.

## Answer

At that moment the microorganisms in the contaminated mixture are killed and filtered from which the filtrate is utilized in other different sectors.



Fig. no.3&4 the students attending the theory session & the manager sir giving the lecture. After this question-and-answer session we had a break of 30 minutes and around at 1:00 p.m. we divided into two different groups and went for the visit.

First we visited the glucose plant with Dr. Pawan Kumar kancharla - R&D, in glucose plant based on the season second grade food products such as corn rice wheat etc are used as the main carbohydrates source. The process of production of monomeric glucose which is used