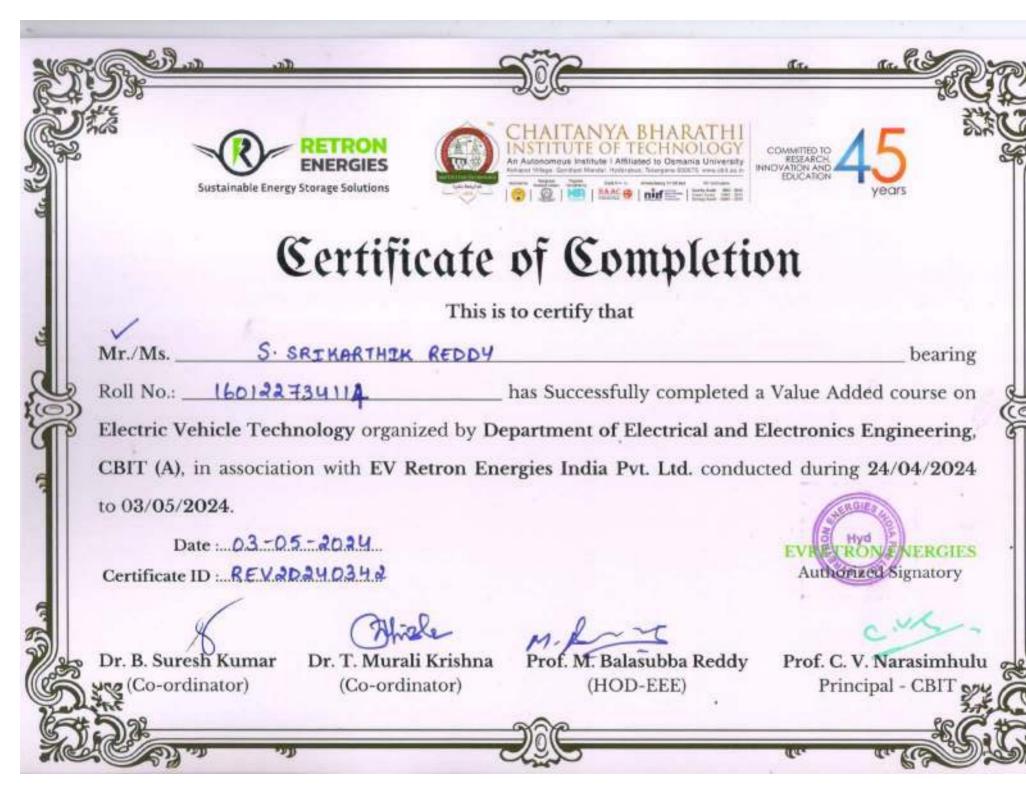

| 11 S.SRIKARTHIK REDD' D2    | IV | 160122734114 |
|-----------------------------|----|--------------|
| 12 S.Santhi Vardhan D2      | IV | 160122734115 |
| 13 S.GURU KIRAN REDD D2     | IV | 160122734118 |
| 14 Mohammad Khaja Nas D2    | IV | 160122734313 |
| ME-PSPE-II-SEM              |    |              |
| 1 Khaja inshaal ali khan D1 | IV | 160123766009 |
| 2 MOHAMMAD AMAANL D1        | IV | 160123766010 |