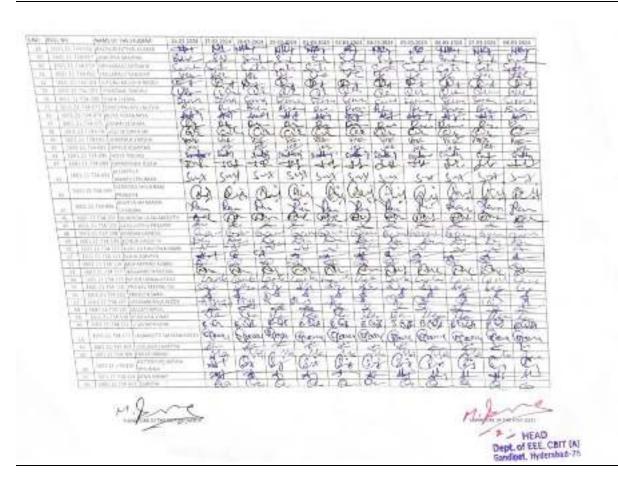

| ٧ | I-SEN | Л D1 |
|---|-------|------|
|---|-------|------|

| S.No  | Name                                      | Section  | Sem Roll Nu | mber                         |
|-------|-------------------------------------------|----------|-------------|------------------------------|
| 1     | JARATHI AKSHAYA                           | D1       | VI          | 160121734008                 |
| 2     | Nandyala Akshaya                          | D1       | VI          | 160121734011                 |
| 3     | S.Keerthi                                 | D1       | VI          | 160121734015                 |
| 4     | S. Yasaswini                              | D1       | VI          | 160121734016                 |
| 5     | K V Lalith Kumar Achar                    | D1       | VI          | 160121734035                 |
| 6     | P Vinay Kumar                             | D1       | VI          | 160121734051                 |
| 7     | Adithya goud                              | D1       | VI          | 160121734058                 |
| 8     | Y. Sandeep                                | D1       | VI          | 160121734062                 |
| 9     | Sindhu vyamsani                           | D1       | VI          | 160121734303                 |
| 10    | PITLA KARTHIKEYA                          | D1       | VI          | 160121734314                 |
| VI_SE | M D2                                      |          |             |                              |
| 1     | Aishwarya Bura                            | D2       | VI          | 160121734074                 |
| 2     | GOPU SRUTHI                               | D2       | VI          | 160121734079                 |
| 3     | Pravalika Kalaveni                        | D2       | VI          | 160121734083                 |
| 4     | M Chandana                                | D2       | VI          | 160121734085                 |
| 5     | MOTE SINDHU                               | D2       | VI          | 160121734086                 |
| 6     | Jhansri P                                 | D2       | VI          | 160121734088                 |
| 7     | Dasari Akhil                              | D2       | VI          | 160121734099                 |
| 8     | Gugulothu Vijay                           | D2       | VI          | 160121734106                 |
| 9     | Muppidi Vamsi Krishna                     | D2       | VI          | 160121734116                 |
| 10    | Solleti Rahul                             | D2       | VI          | 160121734126                 |
| 11    | V.MARUTHI VENKATA                         | D2       | VI          | 160121734132                 |
| 12    | K.Sriharsha Vyshnavi                      | D2       | VI          | 160121734310                 |
| 13    | Qudsiya                                   | D2       | VI          | 160121734313                 |
| 14    | Malay Kasha                               | D2       | VI          | 160120734094                 |
| IV-SE | M D1                                      |          |             |                              |
| 1     | Kotte Haindavi Rao                        | D1       | IV          | 160122734005                 |
| 2     | Riya kumari                               | D1       | IV          | 160122734012                 |
| 3     | Krithisha Vuppala                         | D1       | IV          | 160122734014                 |
| 4     | Bheema Sai Rithvik                        | D1       | IV          | 160122734019                 |
|       | R Nitai charan                            | D1       | IV          | 160122734047                 |
|       | TAMMANNAGARI SAI                          |          | IV          | 160122734050                 |
|       | T.Samith<br>T.Prabhas                     | D1<br>D1 | IV<br>IV    | 160122734051<br>160122734053 |
|       | Veerla Supritha                           | D1       | IV          | 160122734307                 |
|       | •                                         |          |             |                              |
| 4     | Nandini attaluri                          | D2       | IV          | 160122734073                 |
|       | Lavanya Adapa                             | D2<br>D2 | IV          | 160122734080                 |
|       | Srujana                                   | D2       | IV          | 160122734082                 |
|       | Yelagandula vignasri                      | D2       | IV          | 160122734089                 |
|       | Banothu Murali<br>Elavala Sai Ankith Rede | D2       | IV<br>IV    | 160122734091<br>160122734096 |
|       | G.Sairam                                  | D2<br>D2 | IV          | 160122734097                 |
|       | Gaurav Keesari                            | D2       | IV          | 160122734098                 |
|       | R. Chaitanya Charan                       | D2       | IV          | 160122734109                 |
| 10    | Sanga Sathwik                             | D2       | IV          | 160122734112                 |

| 11 S.SRIKARTHIK REDD' D2    | IV | 160122734114 |
|-----------------------------|----|--------------|
| 12 S.Santhi Vardhan D2      | IV | 160122734115 |
| 13 S.GURU KIRAN REDD D2     | IV | 160122734118 |
| 14 Mohammad Khaja Nas D2    | IV | 160122734313 |
| ME-PSPE-II-SEM              |    |              |
| 1 Khaja inshaal ali khan D1 | IV | 160123766009 |
| 2 MOHAMMAD AMAANL D1        | IV | 160123766010 |