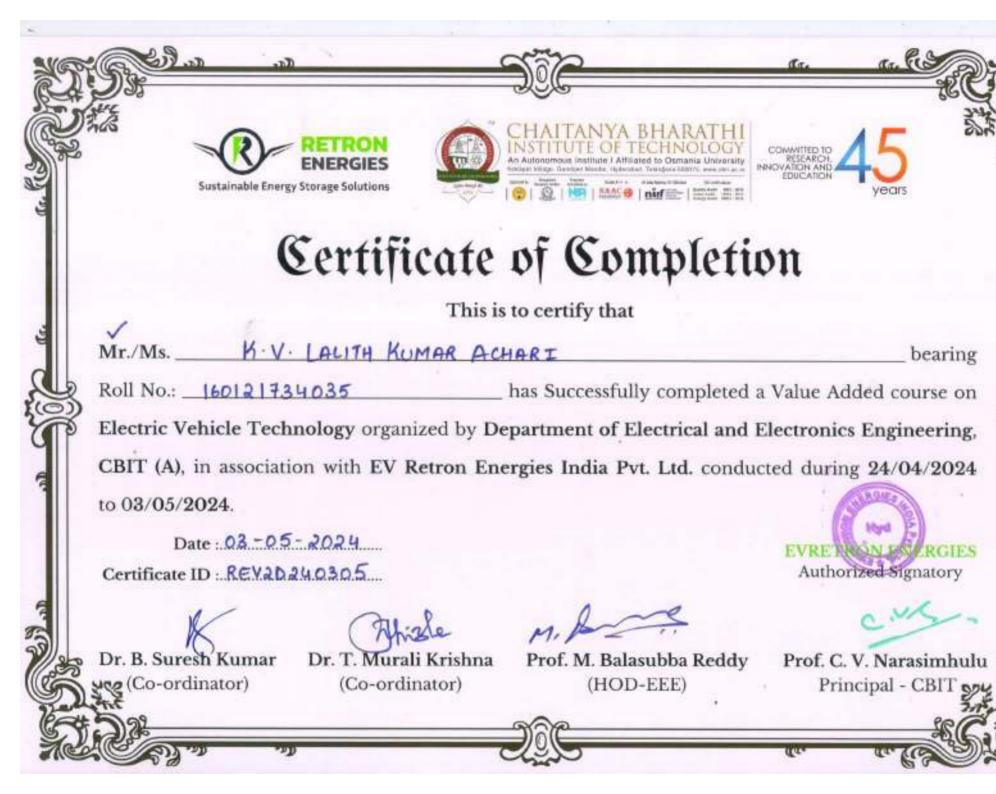

| ٧ | I-SEN | Л D1 |
|---|-------|------|
|---|-------|------|

| S.No  | Name                                      | Section  | Sem Roll Nu | mber                         |
|-------|-------------------------------------------|----------|-------------|------------------------------|
| 1     | JARATHI AKSHAYA                           | D1       | VI          | 160121734008                 |
| 2     | Nandyala Akshaya                          | D1       | VI          | 160121734011                 |
| 3     | S.Keerthi                                 | D1       | VI          | 160121734015                 |
| 4     | S. Yasaswini                              | D1       | VI          | 160121734016                 |
| 5     | K V Lalith Kumar Achar                    | D1       | VI          | 160121734035                 |
| 6     | P Vinay Kumar                             | D1       | VI          | 160121734051                 |
| 7     | Adithya goud                              | D1       | VI          | 160121734058                 |
| 8     | Y. Sandeep                                | D1       | VI          | 160121734062                 |
| 9     | Sindhu vyamsani                           | D1       | VI          | 160121734303                 |
| 10    | PITLA KARTHIKEYA                          | D1       | VI          | 160121734314                 |
| VI_SE | M D2                                      |          |             |                              |
| 1     | Aishwarya Bura                            | D2       | VI          | 160121734074                 |
| 2     | GOPU SRUTHI                               | D2       | VI          | 160121734079                 |
| 3     | Pravalika Kalaveni                        | D2       | VI          | 160121734083                 |
| 4     | M Chandana                                | D2       | VI          | 160121734085                 |
| 5     | MOTE SINDHU                               | D2       | VI          | 160121734086                 |
| 6     | Jhansri P                                 | D2       | VI          | 160121734088                 |
| 7     | Dasari Akhil                              | D2       | VI          | 160121734099                 |
| 8     | Gugulothu Vijay                           | D2       | VI          | 160121734106                 |
| 9     | Muppidi Vamsi Krishna                     | D2       | VI          | 160121734116                 |
| 10    | Solleti Rahul                             | D2       | VI          | 160121734126                 |
| 11    | V.MARUTHI VENKATA                         | D2       | VI          | 160121734132                 |
| 12    | K.Sriharsha Vyshnavi                      | D2       | VI          | 160121734310                 |
| 13    | Qudsiya                                   | D2       | VI          | 160121734313                 |
| 14    | Malay Kasha                               | D2       | VI          | 160120734094                 |
| IV-SE | M D1                                      |          |             |                              |
| 1     | Kotte Haindavi Rao                        | D1       | IV          | 160122734005                 |
| 2     | Riya kumari                               | D1       | IV          | 160122734012                 |
| 3     | Krithisha Vuppala                         | D1       | IV          | 160122734014                 |
| 4     | Bheema Sai Rithvik                        | D1       | IV          | 160122734019                 |
|       | R Nitai charan                            | D1       | IV          | 160122734047                 |
|       | TAMMANNAGARI SAI                          |          | IV          | 160122734050                 |
|       | T.Samith<br>T.Prabhas                     | D1<br>D1 | IV<br>IV    | 160122734051<br>160122734053 |
|       | Veerla Supritha                           | D1       | IV          | 160122734307                 |
|       | •                                         |          |             |                              |
| 4     | Nandini attaluri                          | D2       | IV          | 160122734073                 |
|       | Lavanya Adapa                             | D2<br>D2 | IV          | 160122734080                 |
|       | Srujana                                   | D2       | IV          | 160122734082                 |
|       | Yelagandula vignasri                      | D2       | IV          | 160122734089                 |
|       | Banothu Murali<br>Elavala Sai Ankith Rede | D2       | IV<br>IV    | 160122734091<br>160122734096 |
|       | G.Sairam                                  | D2<br>D2 | IV          | 160122734097                 |
|       | Gaurav Keesari                            | D2       | IV          | 160122734098                 |
|       | R. Chaitanya Charan                       | D2       | IV          | 160122734109                 |
| 10    | Sanga Sathwik                             | D2       | IV          | 160122734112                 |