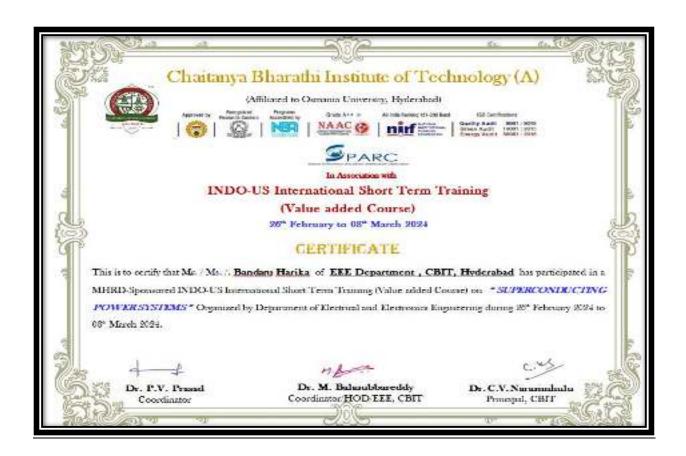

| - Death     |             | 0.167       | 100       | -          | 100       | 1.00       | 1            | -91        | 1.4          | -          |









### HEARTY WELCOME

### Dr. Sastry Pamidi

Professor and Chair FAMU-FSU College of Engineering, Tallahassee, USA



#### **About Course**

This course is sponsored by SPARC in association with INDO-US.It provides a comprehensive understanding of superconducting power systems (SCPS), covering the fundamental principles of superconductivity, its applications in power systems, and the design and operation of superconducting devices. The program integrates theoretical knowledge with practical insights, preparing students to work on advanced energy technologies in academic, research, or industrial settings. Total 66 students participated in the value added course.

#### **Course Objectives:**

After completing the course, the student will be able to:

- 1. Describe the basic properties of