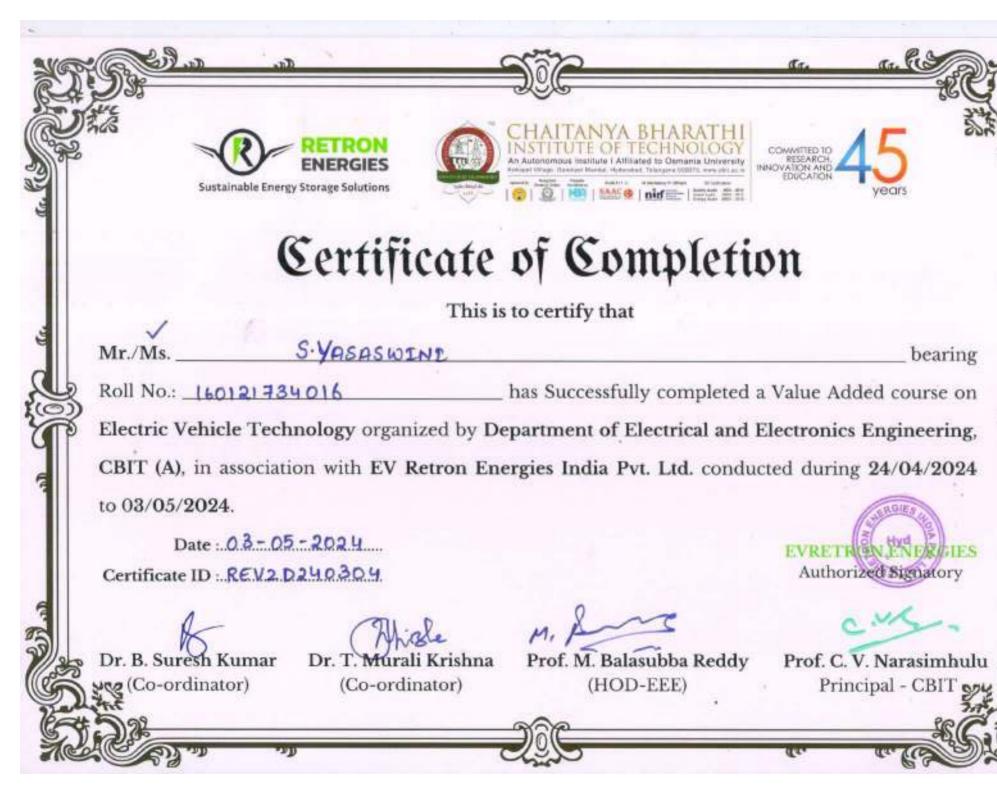

| ٧ | I-SEN | Л D1 |
|---|-------|------|
|---|-------|------|

| S.No  | Name                                      | Section  | Sem Roll Nu | mber                         |
|-------|-------------------------------------------|----------|-------------|------------------------------|
| 1     | JARATHI AKSHAYA                           | D1       | VI          | 160121734008                 |
| 2     | Nandyala Akshaya                          | D1       | VI          | 160121734011                 |
| 3     | S.Keerthi                                 | D1       | VI          | 160121734015                 |
| 4     | S. Yasaswini                              | D1       | VI          | 160121734016                 |
| 5     | K V Lalith Kumar Achar                    | D1       | VI          | 160121734035                 |
| 6     | P Vinay Kumar                             | D1       | VI          | 160121734051                 |
| 7     | Adithya goud                              | D1       | VI          | 160121734058                 |
| 8     | Y. Sandeep                                | D1       | VI          | 160121734062                 |
| 9     | Sindhu vyamsani                           | D1       | VI          | 160121734303                 |
| 10    | PITLA KARTHIKEYA                          | D1       | VI          | 160121734314                 |
| VI_SE | M D2                                      |          |             |                              |
| 1     | Aishwarya Bura                            | D2       | VI          | 160121734074                 |
| 2     | GOPU SRUTHI                               | D2       | VI          | 160121734079                 |
| 3     | Pravalika Kalaveni                        | D2       | VI          | 160121734083                 |
| 4     | M Chandana                                | D2       | VI          | 160121734085                 |
| 5     | MOTE SINDHU                               | D2       | VI          | 160121734086                 |
| 6     | Jhansri P                                 | D2       | VI          | 160121734088                 |
| 7     | Dasari Akhil                              | D2       | VI          | 160121734099                 |
| 8     | Gugulothu Vijay                           | D2       | VI          | 160121734106                 |
| 9     | Muppidi Vamsi Krishna                     | D2       | VI          | 160121734116                 |
| 10    | Solleti Rahul                             | D2       | VI          | 160121734126                 |
| 11    | V.MARUTHI VENKATA                         | D2       | VI          | 160121734132                 |
| 12    | K.Sriharsha Vyshnavi                      | D2       | VI          | 160121734310                 |
| 13    | Qudsiya                                   | D2       | VI          | 160121734313                 |
| 14    | Malay Kasha                               | D2       | VI          | 160120734094                 |
| IV-SE | M D1                                      |          |             |                              |
| 1     | Kotte Haindavi Rao                        | D1       | IV          | 160122734005                 |
| 2     | Riya kumari                               | D1       | IV          | 160122734012                 |
| 3     | Krithisha Vuppala                         | D1       | IV          | 160122734014                 |
| 4     | Bheema Sai Rithvik                        | D1       | IV          | 160122734019                 |
|       | R Nitai charan                            | D1       | IV          | 160122734047                 |
|       | TAMMANNAGARI SAI                          |          | IV          | 160122734050                 |
|       | T.Samith<br>T.Prabhas                     | D1<br>D1 | IV<br>IV    | 160122734051<br>160122734053 |
|       | Veerla Supritha                           | D1       | IV          | 160122734307                 |
|       | •                                         |          |             |                              |
| 4     | Nandini attaluri                          | D2       | IV          | 160122734073                 |
|       | Lavanya Adapa                             | D2<br>D2 | IV          | 160122734080                 |
|       | Srujana                                   | D2       | IV          | 160122734082                 |
|       | Yelagandula vignasri                      | D2       | IV          | 160122734089                 |
|       | Banothu Murali<br>Elavala Sai Ankith Rede | D2       | IV<br>IV    | 160122734091<br>160122734096 |
|       | G.Sairam                                  | D2<br>D2 | IV          | 160122734097                 |
|       | Gaurav Keesari                            | D2       | IV          | 160122734098                 |
|       | R. Chaitanya Charan                       | D2       | IV          | 160122734109                 |
| 10    | Sanga Sathwik                             | D2       | IV          | 160122734112                 |