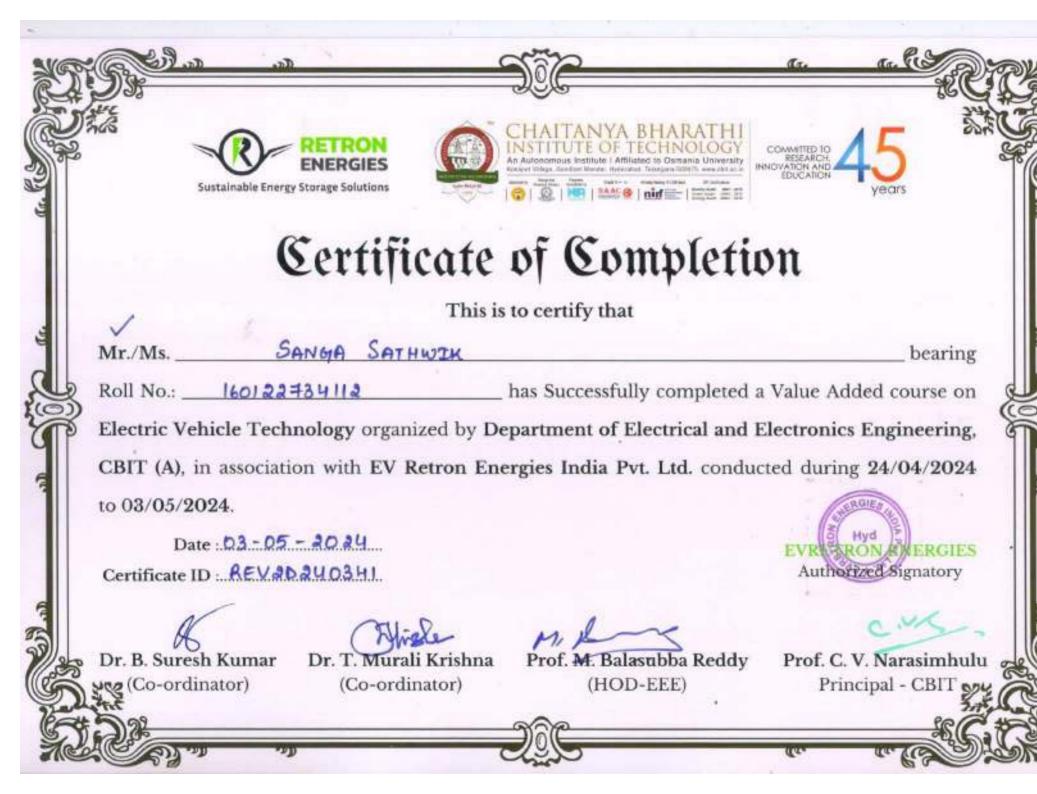

| ٧ | I-SEN | Л D1 |
|---|-------|------|
|---|-------|------|

| S.No  | Name                                      | Section  | Sem Roll Nu | mber                         |
|-------|-------------------------------------------|----------|-------------|------------------------------|
| 1     | JARATHI AKSHAYA                           | D1       | VI          | 160121734008                 |
| 2     | Nandyala Akshaya                          | D1       | VI          | 160121734011                 |
| 3     | S.Keerthi                                 | D1       | VI          | 160121734015                 |
| 4     | S. Yasaswini                              | D1       | VI          | 160121734016                 |
| 5     | K V Lalith Kumar Achar                    | D1       | VI          | 160121734035                 |
| 6     | P Vinay Kumar                             | D1       | VI          | 160121734051                 |
| 7     | Adithya goud                              | D1       | VI          | 160121734058                 |
| 8     | Y. Sandeep                                | D1       | VI          | 160121734062                 |
| 9     | Sindhu vyamsani                           | D1       | VI          | 160121734303                 |
| 10    | PITLA KARTHIKEYA                          | D1       | VI          | 160121734314                 |
| VI_SE | M D2                                      |          |             |                              |
| 1     | Aishwarya Bura                            | D2       | VI          | 160121734074                 |
| 2     | GOPU SRUTHI                               | D2       | VI          | 160121734079                 |
| 3     | Pravalika Kalaveni                        | D2       | VI          | 160121734083                 |
| 4     | M Chandana                                | D2       | VI          | 160121734085                 |
| 5     | MOTE SINDHU                               | D2       | VI          | 160121734086                 |
| 6     | Jhansri P                                 | D2       | VI          | 160121734088                 |
| 7     | Dasari Akhil                              | D2       | VI          | 160121734099                 |
| 8     | Gugulothu Vijay                           | D2       | VI          | 160121734106                 |
| 9     | Muppidi Vamsi Krishna                     | D2       | VI          | 160121734116                 |
| 10    | Solleti Rahul                             | D2       | VI          | 160121734126                 |
| 11    | V.MARUTHI VENKATA                         | D2       | VI          | 160121734132                 |
| 12    | K.Sriharsha Vyshnavi                      | D2       | VI          | 160121734310                 |
| 13    | Qudsiya                                   | D2       | VI          | 160121734313                 |
| 14    | Malay Kasha                               | D2       | VI          | 160120734094                 |
| IV-SE | M D1                                      |          |             |                              |
| 1     | Kotte Haindavi Rao                        | D1       | IV          | 160122734005                 |
| 2     | Riya kumari                               | D1       | IV          | 160122734012                 |
| 3     | Krithisha Vuppala                         | D1       | IV          | 160122734014                 |
| 4     | Bheema Sai Rithvik                        | D1       | IV          | 160122734019                 |
|       | R Nitai charan                            | D1       | IV          | 160122734047                 |
|       | TAMMANNAGARI SAI                          |          | IV          | 160122734050                 |
|       | T.Samith<br>T.Prabhas                     | D1<br>D1 | IV<br>IV    | 160122734051<br>160122734053 |
|       | Veerla Supritha                           | D1       | IV          | 160122734307                 |
|       | •                                         |          |             |                              |
| 4     | Nandini attaluri                          | D2       | IV          | 160122734073                 |
|       | Lavanya Adapa                             | D2<br>D2 | IV          | 160122734080                 |
|       | Srujana                                   | D2       | IV          | 160122734082                 |
|       | Yelagandula vignasri                      | D2       | IV          | 160122734089                 |
|       | Banothu Murali<br>Elavala Sai Ankith Rede | D2       | IV<br>IV    | 160122734091<br>160122734096 |
|       | G.Sairam                                  | D2<br>D2 | IV          | 160122734097                 |
|       | Gaurav Keesari                            | D2       | IV          | 160122734098                 |
|       | R. Chaitanya Charan                       | D2       | IV          | 160122734109                 |
| 10    | Sanga Sathwik                             | D2       | IV          | 160122734112                 |