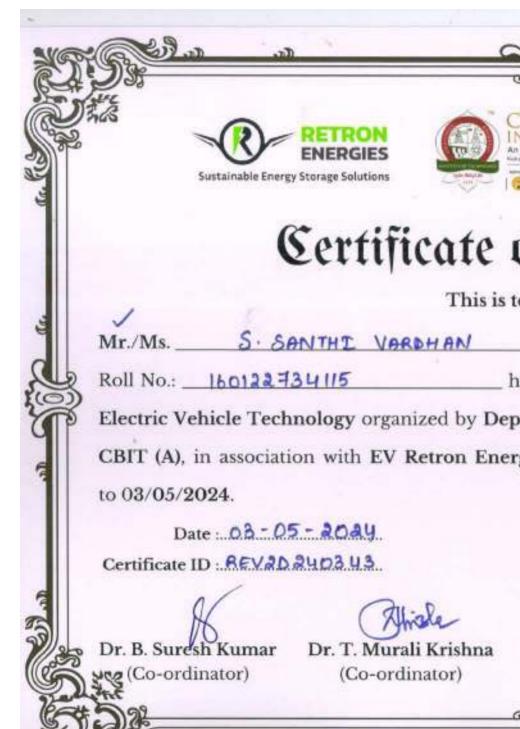

| 11 S.SRIKARTHIK REDD' D2    | IV | 160122734114 |
|-----------------------------|----|--------------|
| 12 S.Santhi Vardhan D2      | IV | 160122734115 |
| 13 S.GURU KIRAN REDD D2     | IV | 160122734118 |
| 14 Mohammad Khaja Nas D2    | IV | 160122734313 |
| ME-PSPE-II-SEM              |    |              |
| 1 Khaja inshaal ali khan D1 | IV | 160123766009 |
| 2 MOHAMMAD AMAANL D1        | IV | 160123766010 |