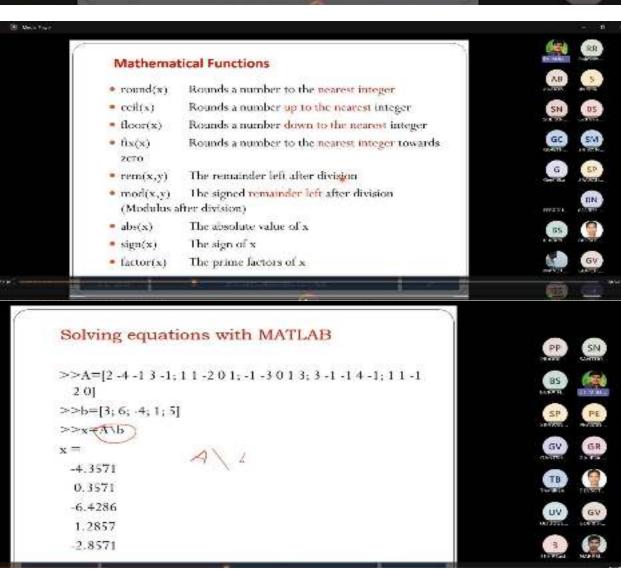

PSPE     |                        |          |  |  |
|------|--------------|------------------------|----------|--|--|
| S.No | Roll Number  | Name of the Student    | Branch   |  |  |
| 1    | 160122766001 | NARASIMHULU            | M.E-PSPE |  |  |
| 2    | 160122766002 | BEEMARI PRANESH        | M.E-PSPE |  |  |
| 3    | 160122766003 | A IHTESHAM UDDIN AHMED | M.E-PSPE |  |  |
| 4    | 160122766004 | MARAPALLY SAI CHARAN   | M.E-PSPE |  |  |
| 5    | 160122766005 | SUNKARI SRILATHA       | M.E-PSPE |  |  |
| 6    | 160122766006 | BOLLE SHIRISHA         | M.E-PSPE |  |  |
| 7    | 160122766007 | DEVSOTH SRINIVAS       | M.E-PSPE |  |  |
| 8    | 160122766008 | SANGEETHA BACHALA      | M.E-PSPE |  |  |
| 9    | 160122766009 | ERPULA RANI            | M.E-PSPE |  |  |

#### **Photos:**









# COMMITTED TO RESEARCH, INNOVATION AND EDUCATION YEARS

# Value Added Course (VAC) on MATLAB and Machine Learning for Engineering Applications

29<sup>th</sup>-30<sup>th</sup> September, 05<sup>th</sup> -06<sup>th</sup> & 12<sup>th</sup> October 2023

#### **CERTIFICATE**

| This is to certify that Mr. / Ms.