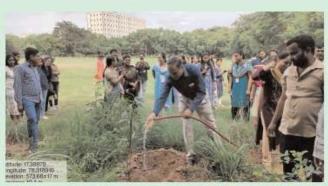

The event commenced with the exciting Money Plant Lucky Draw, where every participant had the opportunity to receive a medical valued sapling generously sponsored by Moolika Vanam (Aziznagar, Hyderabad, Telangana) to promote environmental awareness. Students and faculty eagerly purchased raffle tickets to support the cause and increase their chances of winning, while contributing to a greener tomorrow.

Following the Lucky Draw, participants enthusiastically embraced the spirit of environmental stewardship by joining the Plantation Drive. Some participants committed to nurturing and caring for the plants in their own living spaces. This not only provided an opportunity for individuals to contribute to environmental sustainability but also created a tangible connection between them and the cause. Each sapling planted symbolized hope and resilience, enriching the environment for generations to come.