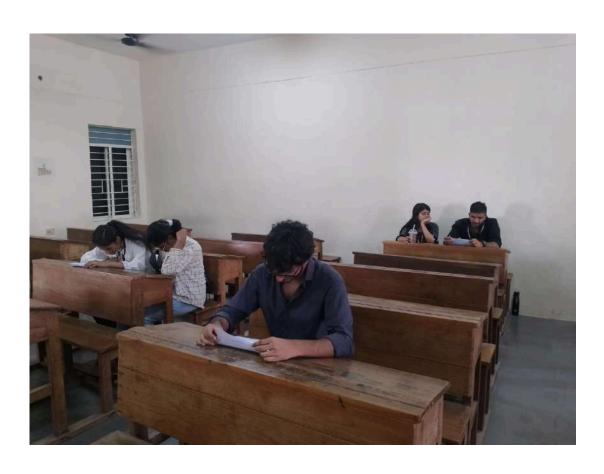

#### **ACTIVITY REPORT ON ECO QUIZ**

1. Name of the Activity / Event / Programme : Eco Quiz

2. Activity / Event Date and Venue : A(204) - Civil block CBIT, 27-02-2024

3. Participants : Students of all branches

4. No. of Participants : 30

5. Chaitanya Parivrita Club Student Coordinator : Oggu Akshitha Priya

6. Chaitanya Parivrita Club Staff Coordinator : E. Maheshwar Reddy, Asst. Prof., CED.

As a part of the Sudhee 2024, Chaitanya Parivrita, the Environmental Club of CBIT, successfully organized a captivating event titled "Eco Quiz" - a harmonious blend of community engagement and environmental advocacy in collaboration with Civilizations. The event aimed to foster awareness towards environment and its causes.

The Eco Quiz Event, "Unveiling Environmental Intelligence," brought together 30 participants for an engaging quiz focused on environmental sustainability. Through interactive challenges and educational insights, participants gained a deeper understanding of key environmental issues and practical solutions.

The quiz is conducted in two rounds where first round includes basic questions about environment and second round is more about the causes of environment. This is not only provided an opportunity for individuals to explore environmental sustainability but also created a tangible connection between them and the cause.