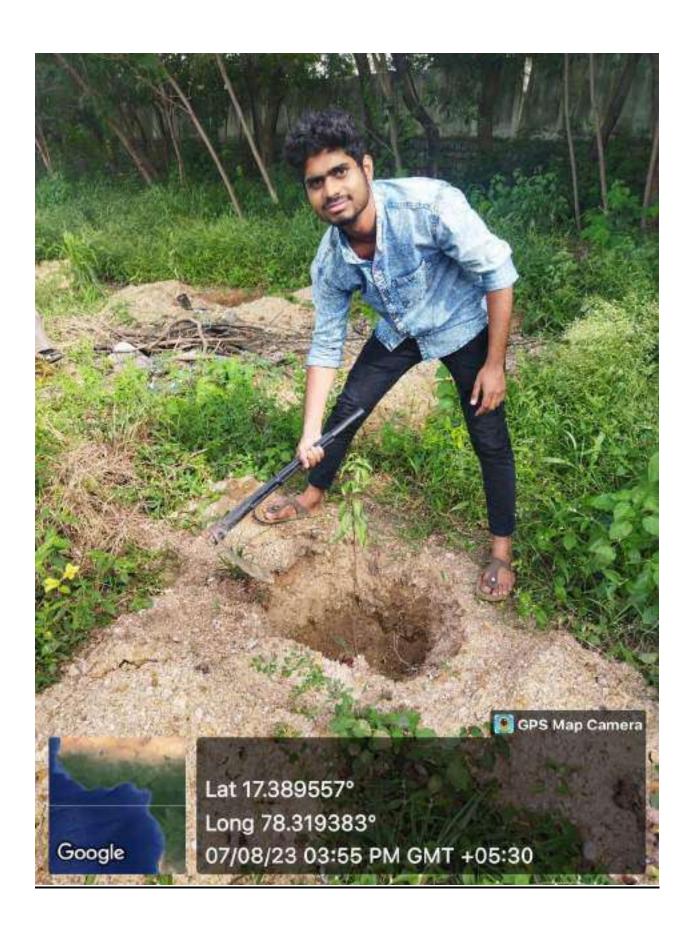

## රුතු ඊසූම ඊසූිණ න්ුුුුම් ඊසූම ඊසූිණ

ప్రిన్సిపాల్ ప్రాఫెసర్ సి వి నరసింహులు

అక్షర శకం, హైదరాబాద్, సెఫ్టెంబర్ 8 : సిబిఐటి కళాశాల లో మొదటి సంవత్సరం విద్యార్థులు కోసం స్టాడెంట్ ఇందక్షన్ కార్యక్రమంలో భాగంగా కళాశాల అధ్యాపకులు మరియు మొదటి సంవత్సరం విద్యార్థులు వివిధ మొక్కలు నాటారు. ఈ సందర్భంగా కళాశాల ప్రిన్సిపాల్ (ప్రొఫెసర్ సి వి నరసింహులు మాట్లాడుతూ సకల జీవరాశులను సంరక్షించుకోవడం కోసం మనము మంచి చెట్లు నాటాలి అని సూచించారు.మనకు చెట్లు వాతావరణంలో అక్సిజన్న ఉత్పత్తి చేయడానికి, అవి సిఓ2 స్థాయిని తగ్గించడంలో సహాయపడతాయి. మనందరికీ తెలిసినట్లుగా, (ప్రపంచం మొత్తం గ్లోబల్ వార్మింగ్ సమస్యను ఎదుర్కొంటోంది మరియు అటువంటి సమస్య నుండి కోలుకోవడానికి చెట్లను నాటడం అనేది నేడు అత్యంత ముఖ్యమైన అంశాలలో ఒకటిగా మారిందిని ఈ కార్యక్రమ నిర్వాహకుడు (ప్రొఫెసర్ బి (శీనివాస్ రెడ్డి తెలిపారు. ఇతర అధ్యాపకులు (ప్రొఫెసర్ పి వి ఆర్ రవీందర్ రెడ్డి రెడ్డి, డాక్టర్ జి.నటరాజు, కెమి(స్టీ విభాగాధిపతి డాక్టర్ కె రమేష్, అసిస్టెంట్ (ప్రొఫెసర్ మహేశ్చర్ రెడ్డి మరియు ఇతర ఆధ్యాపకలు పాల్గొన్నారు.

#### CHAITANYA BHARATHI INSTITUTE OF TECHNOLOGY

An Autonomous Institute I Affiliated to Osmania University Kokapet Village, Gandipet Mandal, Hyderabad, Telangana-500075, www.cbit.ac.in

Green Audit 14001 : 20 Energy Audit 14001 : 20 Energy Audit 14001 : 20