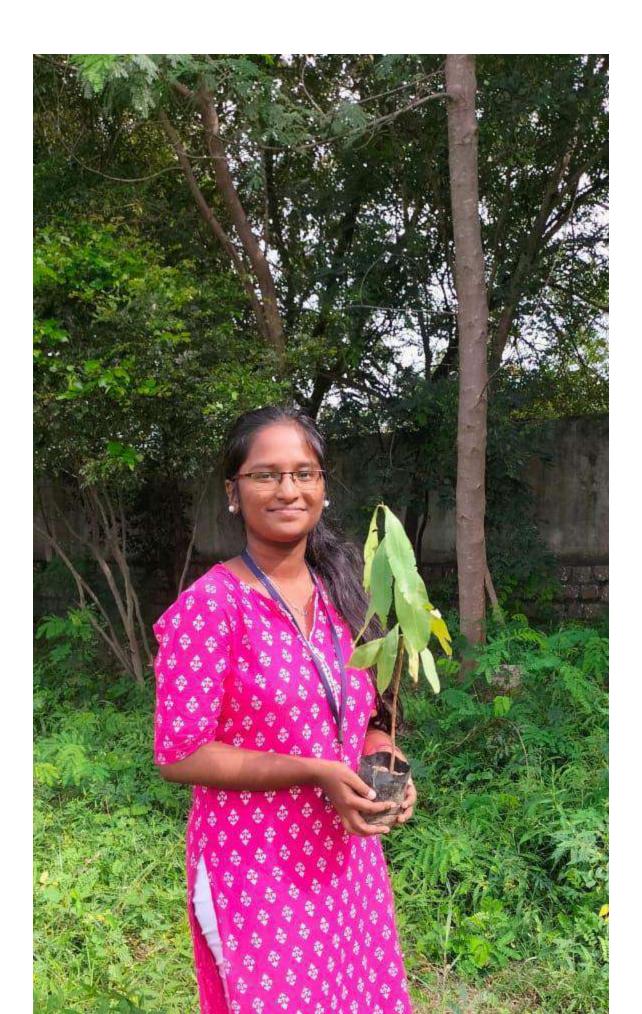

### **ACTIVITY REPORT ON Money Plant Lucky Draw (Plantation Drive)**

1. Name of the Activity / Event / Programme : Money Plant Lucky Draw (Plantation Drive)

2. Activity / Event Date and Venue : 26-02-2024 & 27-02-2024, CBIT Campus

As a part of the Sudhee 2024, Chaitanya Parivrita, the Environmental Club of CBIT, successfully organized a captivating event titled "Money Plant Lucky Draw" - a harmonious blend of community engagement and environmental advocacy in collaboration with Civilizations. The event aimed to foster awareness and action towards a greener, healthier planet.

The event commenced with the exciting Money Plant Lucky Draw, where every participant had the opportunity to receive a medical valued sapling generously sponsored by Moolika Vanam (Aziznagar, Hyderabad, Telangana) to promote environmental awareness. Students and faculty eagerly purchased raffle tickets to support the cause and increase their chances of winning, while contributing to a greener tomorrow.

Following the Lucky Draw, participants enthusiastically embraced the spirit of environmental stewardship by joining the Plantation Drive. Some participants committed to nurturing and caring for the plants in their own living spaces. This not only provided an opportunity for individuals to contribute to environmental sustainability but also created a tangible connection between them and the cause. Each sapling planted symbolized hope and resilience, enriching the environment for generations to come.