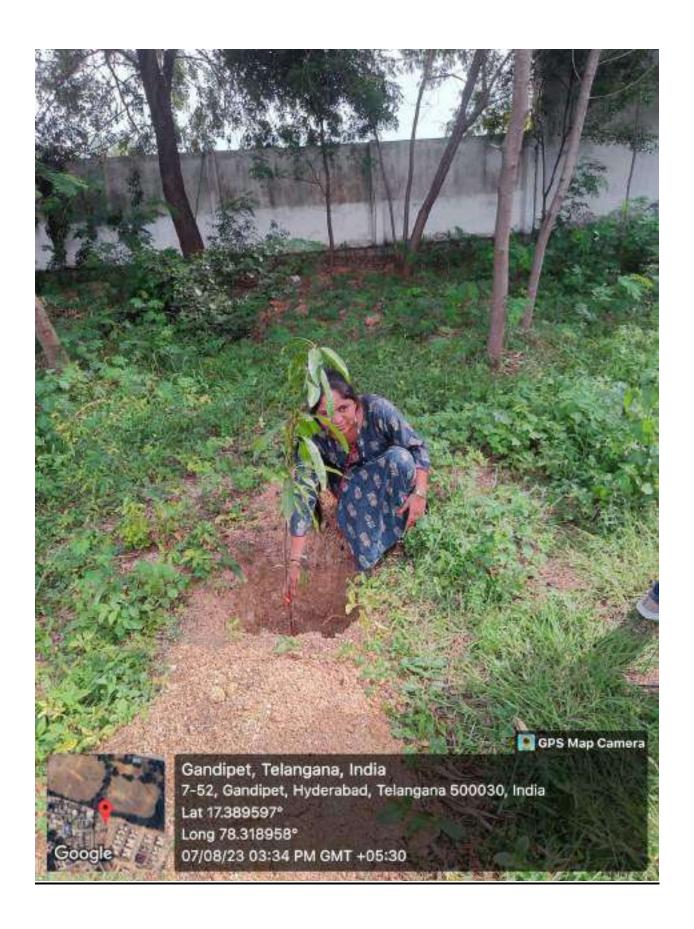

## රුතු ඊසූම ඊසූිණ න්ුුුුම් ඊසූම ඊසූිණ

ప్రిన్సిపాల్ ప్రాఫెసర్ సి వి నరసింహులు

అక్షర శకం, హైదరాబాద్, సెఫ్టెంబర్ 8 : సిబిఐటి కళాశాల లో మొదటి సంవత్సరం విద్యార్థులు కోసం స్టాడెంట్ ఇందక్షన్ కార్యక్రమంలో భాగంగా కళాశాల అధ్యాపకులు మరియు మొదటి సంవత్సరం విద్యార్థులు వివిధ మొక్కలు నాటారు. ఈ సందర్భంగా కళాశాల ప్రిన్సిపాల్ (ప్రొఫెసర్ సి వి నరసింహులు మాట్లాడుతూ సకల జీవరాశులను సంరక్షించుకోవడం కోసం మనము మంచి చెట్లు నాటాలి అని సూచించారు.మనకు చెట్లు వాతావరణంలో అక్సిజన్న ఉత్పత్తి చేయడానికి, అవి సిఓ2 స్థాయిని తగ్గించడంలో సహాయపడతాయి. మనందరికీ తెలిసినట్లుగా, (ప్రపంచం మొత్తం గ్లోబల్ వార్మింగ్ సమస్యను ఎదుర్కొంటోంది మరియు అటువంటి సమస్య నుండి కోలుకోవడానికి చెట్లను నాటడం అనేది నేడు అత్యంత ముఖ్యమైన అంశాలలో ఒకటిగా మారిందిని ఈ కార్యక్రమ నిర్వాహకుడు (ప్రొఫెసర్ బి (శీనివాస్ రెడ్డి తెలిపారు. ఇతర అధ్యాపకులు (ప్రొఫెసర్ పి వి ఆర్ రవీందర్ రెడ్డి రెడ్డి, డాక్టర్ జి.నటరాజు, కెమి(స్టీ విభాగాధిపతి డాక్టర్ కె రమేష్, అసిస్టెంట్ (ప్రొఫెసర్ మహేశ్చర్ రెడ్డి మరియు ఇతర ఆధ్యాపకలు పాల్గొన్నారు.

#### CHAITANYA BHARATHI INSTITUTE OF TECHNOLOGY

An Autonomous Institute I Affiliated to Osmania University Kokapet Village, Gandipet Mandal, Hyderabad, Telangana-500075, www.cbit.ac.in

Green Audit 14001 : 20 Energy Audit 14001 : 20 Energy Audit 14001 : 20