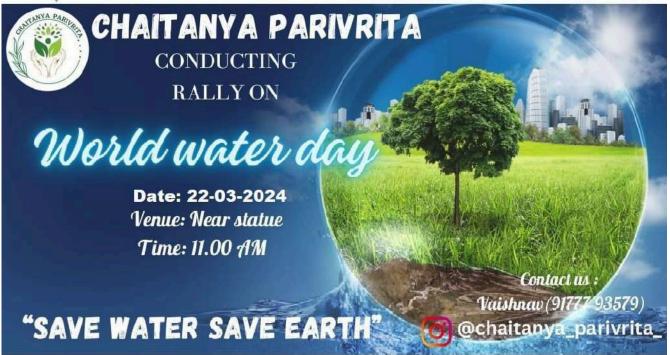

### **ACTIVITY REPORT ON AWARENESS RALLY ON WORLD WATER DAY 2024**

1. Name of the Activity / Event / Programme : Awareness Rally on World Water Day 2024

2. Activity / Event Date and Venue : 22<sup>nd</sup> March 2024, CBIT Campus

On World Water Day, March 22, 2024, the Chaitanya Parivrita, the Environment Club of CBIT took the initiative to organize an awareness rally aimed at highlighting the importance of water conservation and sustainable usage practices. The rally sought to educate and inspire students and faculty members to become more conscious of their water consumption habits and take action to protect this vital resource.

The awareness rally commenced at 11:00 AM in front of the college statue, where enthusiastic participants gathered along with banners and informative posters advocating for water conservation. The rally followed a predetermined route through various parts of the college campus. Along the way, participants engaged in chants to passersby, spreading awareness about the significance of water conservation and practical tips for reducing water wastage.