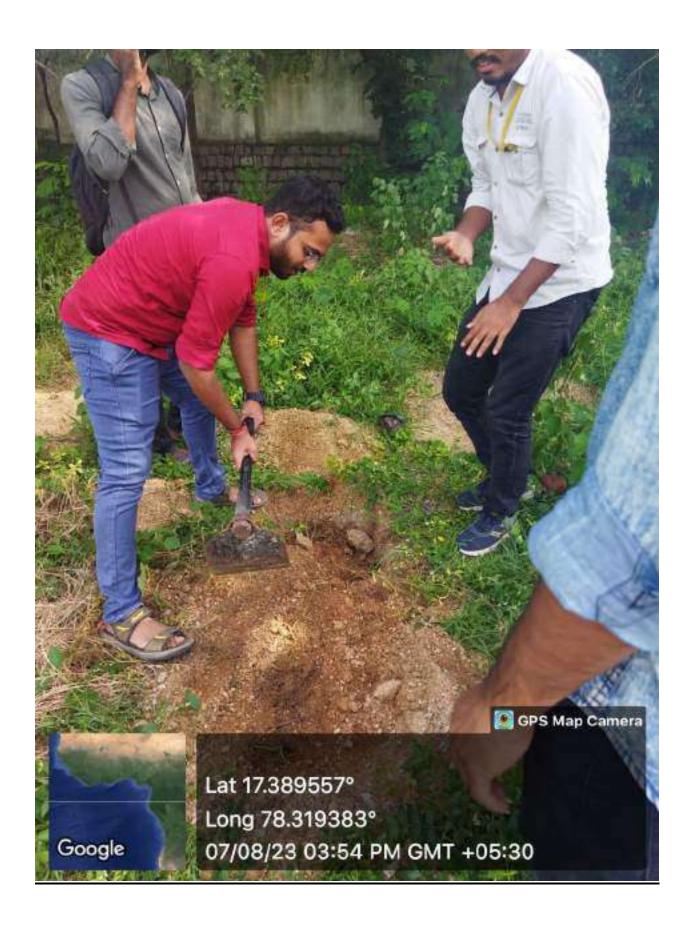

## රුතු ඊසූම ඊසූිණ න්ුුුුම් ඊසූම ඊසූිණ

ప్రిన్సిపాల్ ప్రాఫెసర్ సి వి నరసింహులు

అక్షర శకం, హైదరాబాద్, సెఫ్టెంబర్ 8 : సిబిఐటి కళాశాల లో మొదటి సంవత్సరం విద్యార్థులు కోసం స్టాడెంట్ ఇందక్షన్ కార్యక్రమంలో భాగంగా కళాశాల అధ్యాపకులు మరియు మొదటి సంవత్సరం విద్యార్థులు వివిధ మొక్కలు నాటారు. ఈ సందర్భంగా కళాశాల ప్రిన్సిపాల్ (ప్రొఫెసర్ సి వి నరసింహులు మాట్లాడుతూ సకల జీవరాశులను సంరక్షించుకోవడం కోసం మనము మంచి చెట్లు నాటాలి అని సూచించారు.మనకు చెట్లు వాతావరణంలో అక్సిజన్న ఉత్పత్తి చేయడానికి, అవి సిఓ2 స్థాయిని తగ్గించడంలో సహాయపడతాయి. మనందరికీ తెలిసినట్లుగా, (ప్రపంచం మొత్తం గ్లోబల్ వార్మింగ్ సమస్యను ఎదుర్కొంటోంది మరియు అటువంటి సమస్య నుండి కోలుకోవడానికి చెట్లను నాటడం అనేది నేడు అత్యంత ముఖ్యమైన అంశాలలో ఒకటిగా మారిందిని ఈ కార్యక్రమ నిర్వాహకుడు (ప్రొఫెసర్ బి (శీనివాస్ రెడ్డి తెలిపారు. ఇతర అధ్యాపకులు (ప్రొఫెసర్ పి వి ఆర్ రవీందర్ రెడ్డి రెడ్డి, డాక్టర్ జి.నటరాజు, కెమి(స్టీ విభాగాధిపతి డాక్టర్ కె రమేష్, అసిస్టెంట్ (ప్రొఫెసర్ మహేశ్చర్ రెడ్డి మరియు ఇతర ఆధ్యాపకలు పాల్గొన్నారు.

#### CHAITANYA BHARATHI INSTITUTE OF TECHNOLOGY

An Autonomous Institute I Affiliated to Osmania University Kokapet Village, Gandipet Mandal, Hyderabad, Telangana-500075, www.cbit.ac.in

Green Audit 14001 : 20 Energy Audit 14001 : 20 Energy Audit 14001 : 20