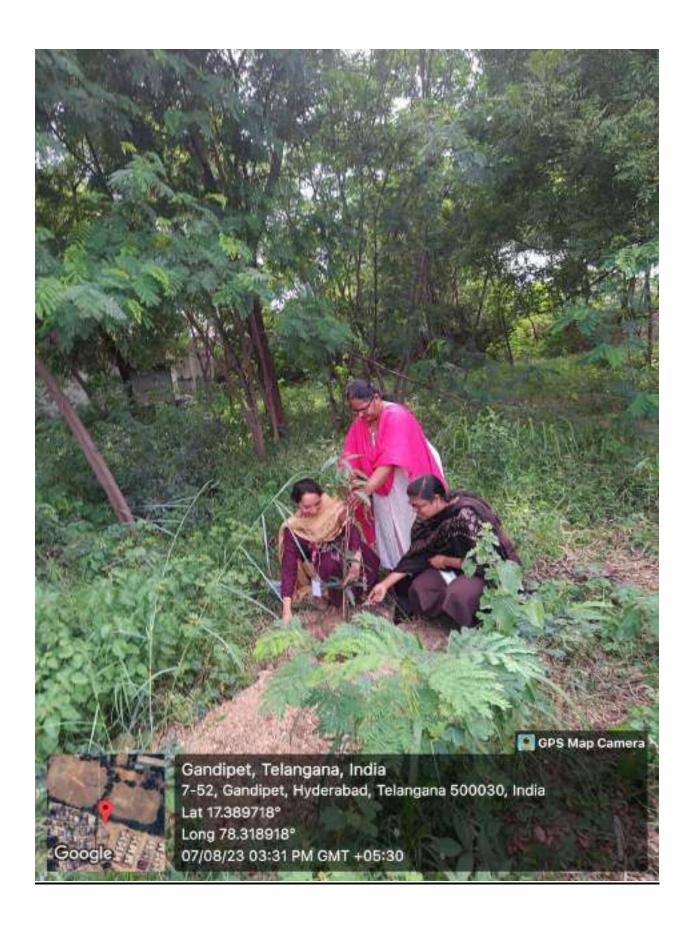

## රුතු ඊසූම ඊසූිණ න්ුුුුම් ඊසූම ඊසූිණ

ప్రిన్సిపాల్ ప్రాఫెసర్ సి వి నరసింహులు

అక్షర శకం, హైదరాబాద్, సెఫ్టెంబర్ 8 : సిబిఐటి కళాశాల లో మొదటి సంవత్సరం విద్యార్థులు కోసం స్టాడెంట్ ఇందక్షన్ కార్యక్రమంలో భాగంగా కళాశాల అధ్యాపకులు మరియు మొదటి సంవత్సరం విద్యార్థులు వివిధ మొక్కలు నాటారు. ఈ సందర్భంగా కళాశాల ప్రిన్సిపాల్ (ప్రొఫెసర్ సి వి నరసింహులు మాట్లాడుతూ సకల జీవరాశులను సంరక్షించుకోవడం కోసం మనము మంచి చెట్లు నాటాలి అని సూచించారు.మనకు చెట్లు వాతావరణంలో అక్సిజన్న ఉత్పత్తి చేయడానికి, అవి సిఓ2 స్థాయిని తగ్గించడంలో సహాయపడతాయి. మనందరికీ తెలిసినట్లుగా, (ప్రపంచం మొత్తం గ్లోబల్ వార్మింగ్ సమస్యను ఎదుర్కొంటోంది మరియు అటువంటి సమస్య నుండి కోలుకోవడానికి చెట్లను నాటడం అనేది నేడు అత్యంత ముఖ్యమైన అంశాలలో ఒకటిగా మారిందిని ఈ కార్యక్రమ నిర్వాహకుడు (ప్రొఫెసర్ బి (శీనివాస్ రెడ్డి తెలిపారు. ఇతర అధ్యాపకులు (ప్రొఫెసర్ పి వి ఆర్ రవీందర్ రెడ్డి రెడ్డి, డాక్టర్ జి.నటరాజు, కెమి(స్టీ విభాగాధిపతి డాక్టర్ కె రమేష్, అసిస్టెంట్ (ప్రొఫెసర్ మహేశ్చర్ రెడ్డి మరియు ఇతర ఆధ్యాపకలు పాల్గొన్నారు.

#### CHAITANYA BHARATHI INSTITUTE OF TECHNOLOGY

An Autonomous Institute I Affiliated to Osmania University Kokapet Village, Gandipet Mandal, Hyderabad, Telangana-500075, www.cbit.ac.in

Green Audit 14001 : 20 Energy Audit 14001 : 20 Energy Audit 14001 : 20