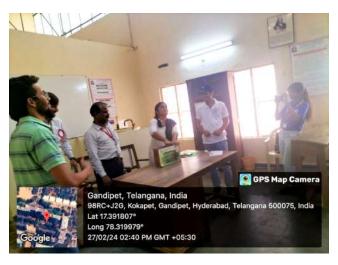

#### **ACTIVITY REPORT ON ECO QUIZ**

1. Name of the Activity / Event / Programme : Eco Quiz

2. Activity / Event Date and Venue : A(204) - Civil block CBIT, 27-02-2024

3. Participants : Students of all branches

4. No. of Participants : 30

5. Chaitanya Parivrita Club Student Coordinator : Oggu Akshitha Priya

6. Chaitanya Parivrita Club Staff Coordinator : E. Maheshwar Reddy, Asst. Prof., CED.

As a part of the Sudhee 2024, Chaitanya Parivrita, the Environmental Club of CBIT, successfully organized a captivating event titled "Eco Quiz" - a harmonious blend of community engagement and environmental advocacy in collaboration with Civilizations. The event aimed to foster awareness towards environment and its causes.

The Eco Quiz Event, "Unveiling Environmental Intelligence," brought together 30 participants for an engaging quiz focused on environmental sustainability. Through interactive challenges and educational insights, participants gained a deeper understanding of key environmental issues and practical solutions.