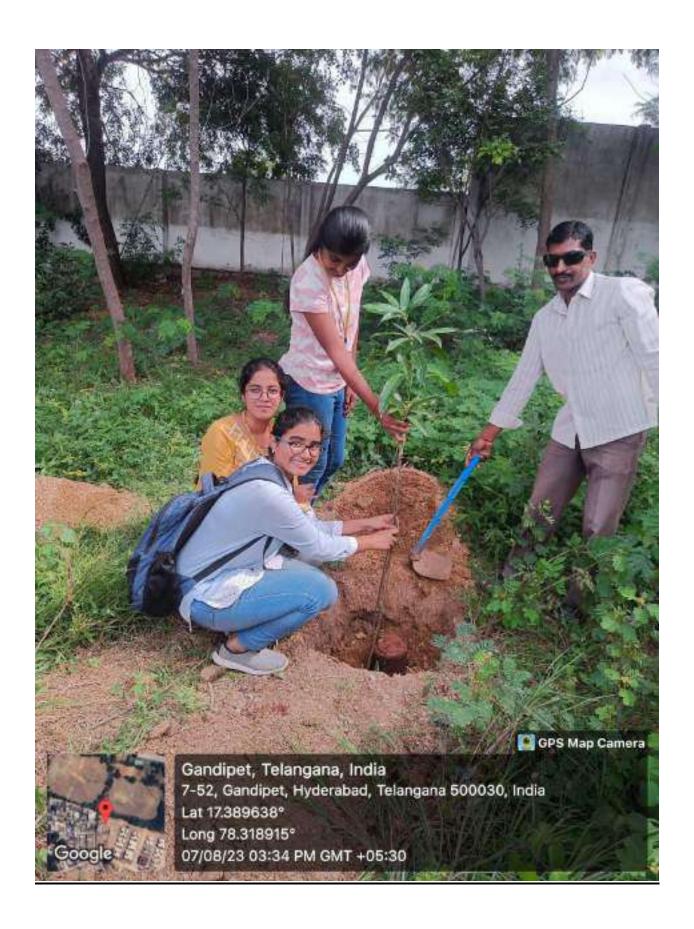

## රුතු ඊසූම ඊසූිණ න්ුුුුම් ඊසූම ඊසූිණ

ప్రిన్సిపాల్ ప్రాఫెసర్ సి వి నరసింహులు

అక్షర శకం, హైదరాబాద్, సెఫ్టెంబర్ 8 : సిబిఐటి కళాశాల లో మొదటి సంవత్సరం విద్యార్థులు కోసం స్టాడెంట్ ఇందక్షన్ కార్యక్రమంలో భాగంగా కళాశాల అధ్యాపకులు మరియు మొదటి సంవత్సరం విద్యార్థులు వివిధ మొక్కలు నాటారు. ఈ సందర్భంగా కళాశాల ప్రిన్సిపాల్ (ప్రొఫెసర్ సి వి నరసింహులు మాట్లాడుతూ సకల జీవరాశులను సంరక్షించుకోవడం కోసం మనము మంచి చెట్లు నాటాలి అని సూచించారు.మనకు చెట్లు వాతావరణంలో అక్సిజన్న ఉత్పత్తి చేయడానికి, అవి సిఓ2 స్థాయిని తగ్గించడంలో సహాయపడతాయి. మనందరికీ తెలిసినట్లుగా, (ప్రపంచం మొత్తం గ్లోబల్ వార్మింగ్ సమస్యను ఎదుర్కొంటోంది మరియు అటువంటి సమస్య నుండి కోలుకోవడానికి చెట్లను నాటడం అనేది నేడు అత్యంత ముఖ్యమైన అంశాలలో ఒకటిగా మారిందిని ఈ కార్యక్రమ నిర్వాహకుడు (ప్రొఫెసర్ బి (శీనివాస్ రెడ్డి తెలిపారు. ఇతర అధ్యాపకులు (ప్రొఫెసర్ పి వి ఆర్ రవీందర్ రెడ్డి రెడ్డి, డాక్టర్ జి.నటరాజు, కెమి(స్టీ విభాగాధిపతి డాక్టర్ కె రమేష్, అసిస్టెంట్ (ప్రొఫెసర్ మహేశ్చర్ రెడ్డి మరియు ఇతర ఆధ్యాపకలు పాల్గొన్నారు.

#### CHAITANYA BHARATHI INSTITUTE OF TECHNOLOGY

An Autonomous Institute I Affiliated to Osmania University Kokapet Village, Gandipet Mandal, Hyderabad, Telangana-500075, www.cbit.ac.in

Green Audit 14001 : 20 Energy Audit 14001 : 20 Energy Audit 14001 : 20