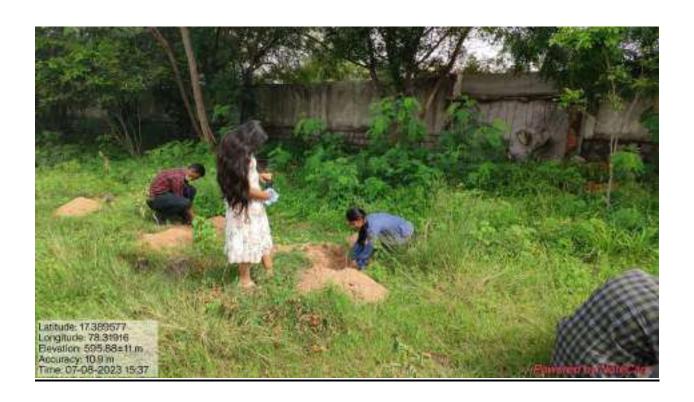

In conclusion, the collaborative efforts between CII Telangana and Chaitanya Parivrita resulted in a successful event that brought together students, experts, and stakeholders to advocate for water conservation and peace. It underscored the significance of collective action in addressing pressing environmental challenges and working towards a more sustainable and peaceful future. As we celebrate this day, let us consider making small changes to our water consumption practices that can have a positive impact on the environment.