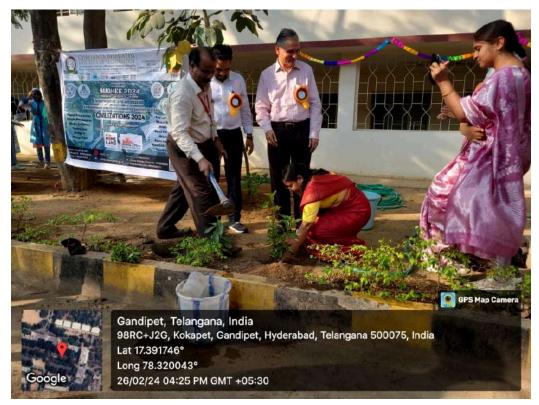

The event commenced with the exciting Money Plant Lucky Draw, where every participant had the opportunity to receive a medical valued sapling generously sponsored by Moolika Vanam (Aziznagar, Hyderabad, Telangana) to promote environmental awareness. Students and faculty eagerly purchased raffle tickets to support the cause and increase their chances of winning, while contributing to a greener tomorrow.

Following the Lucky Draw, participants enthusiastically embraced the spirit of environmental stewardship by joining the Plantation Drive. Some participants committed to nurturing and caring for the plants in their own living spaces. This not only provided an opportunity for individuals to contribute to environmental sustainability but also created a tangible connection between them and the cause. Each sapling planted symbolized hope and resilience, enriching the environment for generations to come.