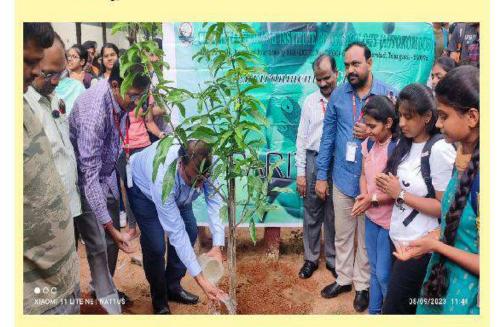

### **ACTIVITY REPORT ON Money Plant Lucky Draw (Plantation Drive)**

1. Name of the Activity / Event / Programme : Money Plant Lucky Draw (Plantation Drive)

2. Activity / Event Date and Venue : 26-02-2024 & 27-02-2024, CBIT Campus

As a part of the Sudhee 2024, Chaitanya Parivrita, the Environmental Club of CBIT, successfully organized a captivating event titled "Money Plant Lucky Draw" - a harmonious blend of community engagement and environmental advocacy in collaboration with Civilizations. The event aimed to foster awareness and action towards a greener, healthier planet.

The event commenced with the exciting Money Plant Lucky Draw, where every participant had the opportunity to receive a medical valued sapling generously sponsored by Moolika Vanam (Aziznagar, Hyderabad, Telangana) to promote environmental awareness. Students and faculty eagerly purchased raffle tickets to support the cause and increase their chances of winning, while contributing to a greener tomorrow.

Following the Lucky Draw, participants enthusiastically embraced the spirit of environmental stewardship by joining the Plantation Drive. Some participants committed to nurturing and caring for the plants in their own living spaces. This not only provided an opportunity for individuals to contribute to environmental sustainability but also created a tangible connection between them and the cause. Each sapling planted symbolized hope and resilience, enriching the environment for generations to come.