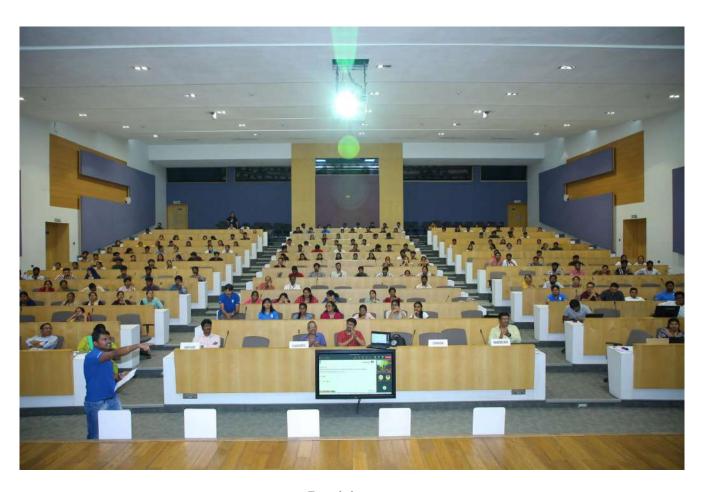

#### ACTIVITY REPORT ON WATER FOR PEACE

25-03-2024

1. Name of the Activity / Event / Programme : World Water Day 2024

2. Activity / Event Date and Venue : Water for Peace

22-03-2024

Dr. Reddys Laboratories, Leadership Academy, Bachupally, Hyderabad

3. Participants : Students of all branches and Faculty

4. No. of Participants : 58

5. Chaitanya Parivrita Club Student Coordinator : Oggu Akshitha Priya

6. Chaitanya Parivrita Club Staff Coordinator : E. Maheshwar Reddy, Asst. Prof., CED.

The event commemorating World Water Day 2024, with the theme "Water for Peace," was organized by the Confederation of Indian Industry (CII), Telangana. Chaitanya Parivrita, the Environmental Club of CBIT, took the initiative to gather students and facilitate their participation in this significant event. We extend our gratitude to the CII for organizing this impactful event and inviting CBIT students to participate. The objective of the event was to raise awareness about the critical importance of water conservation and sustainable management of freshwater resources in fostering peace and sustainable development.