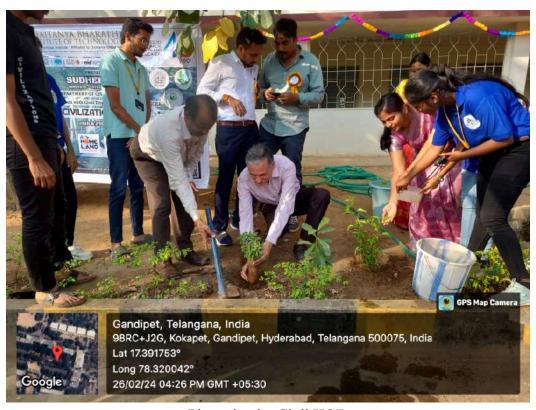

The event commenced with the exciting Money Plant Lucky Draw, where every participant had the opportunity to receive a medical valued sapling generously sponsored by Moolika Vanam (Aziznagar, Hyderabad, Telangana) to promote environmental awareness. Students and faculty eagerly purchased raffle tickets to support the cause and increase their chances of winning, while contributing to a greener tomorrow.

Following the Lucky Draw, participants enthusiastically embraced the spirit of environmental stewardship by joining the Plantation Drive. Some participants committed to nurturing and caring for the plants in their own living spaces. This not only provided an opportunity for individuals to contribute to environmental sustainability but also created a tangible connection between them and the cause. Each sapling planted symbolized hope and resilience, enriching the environment for generations to come.