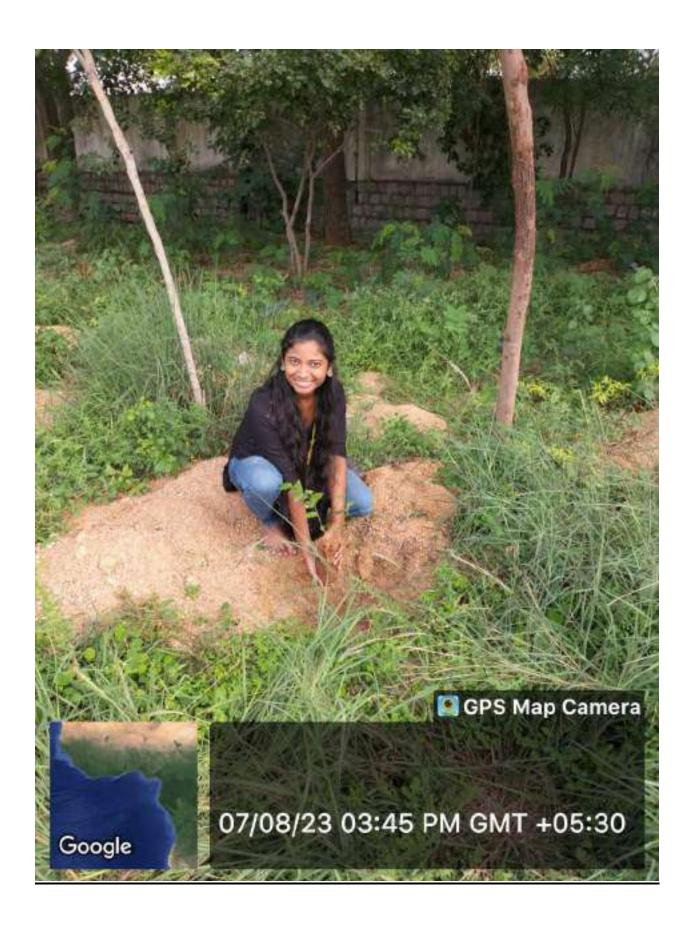

## රුතු ඊසූම ඊසූිණ න්ුුුුම් ඊසූම ඊසූිණ

ప్రిన్సిపాల్ ప్రాఫెసర్ సి వి నరసింహులు

అక్షర శకం, హైదరాబాద్, సెఫ్టెంబర్ 8 : సిబిఐటి కళాశాల లో మొదటి సంవత్సరం విద్యార్థులు కోసం స్టాడెంట్ ఇందక్షన్ కార్యక్రమంలో భాగంగా కళాశాల అధ్యాపకులు మరియు మొదటి సంవత్సరం విద్యార్థులు వివిధ మొక్కలు నాటారు. ఈ సందర్భంగా కళాశాల ప్రిన్సిపాల్ (ప్రొఫెసర్ సి వి నరసింహులు మాట్లాడుతూ సకల జీవరాశులను సంరక్షించుకోవడం కోసం మనము మంచి చెట్లు నాటాలి అని సూచించారు.మనకు చెట్లు వాతావరణంలో అక్సిజన్న ఉత్పత్తి చేయడానికి, అవి సిఓ2 స్థాయిని తగ్గించడంలో సహాయపడతాయి. మనందరికీ తెలిసినట్లుగా, (ప్రపంచం మొత్తం గ్లోబల్ వార్మింగ్ సమస్యను ఎదుర్కొంటోంది మరియు అటువంటి సమస్య నుండి కోలుకోవడానికి చెట్లను నాటడం అనేది నేడు అత్యంత ముఖ్యమైన అంశాలలో ఒకటిగా మారిందిని ఈ కార్యక్రమ నిర్వాహకుడు (ప్రొఫెసర్ బి (శీనివాస్ రెడ్డి తెలిపారు. ఇతర అధ్యాపకులు (ప్రొఫెసర్ పి వి ఆర్ రవీందర్ రెడ్డి రెడ్డి, డాక్టర్ జి.నటరాజు, కెమి(స్టీ విభాగాధిపతి డాక్టర్ కె రమేష్, అసిస్టెంట్ (ప్రొఫెసర్ మహేశ్చర్ రెడ్డి మరియు ఇతర ఆధ్యాపకలు పాల్గొన్నారు.

#### CHAITANYA BHARATHI INSTITUTE OF TECHNOLOGY

An Autonomous Institute I Affiliated to Osmania University Kokapet Village, Gandipet Mandal, Hyderabad, Telangana-500075, www.cbit.ac.in

Green Audit 14001 : 20 Energy Audit 14001 : 20 Energy Audit 14001 : 20