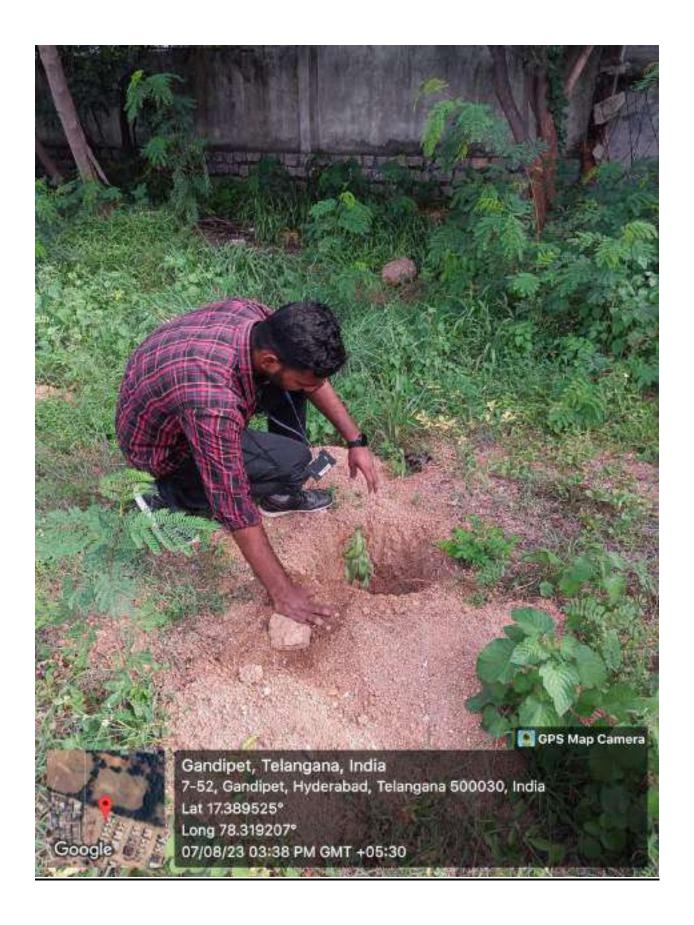

The event served as a meaningful platform for students to learn, engage, and contribute to the discourse on water conservation and peace-building efforts. By participating in discussions and activities, students gained a deeper understanding of the importance of water sustainability in fostering peace and advancing global development goals.

In conclusion, the collaborative efforts between CII Telangana and Chaitanya Parivrita resulted in a successful event that brought together students, experts, and stakeholders to advocate for water conservation and peace. It underscored the significance of collective action in addressing pressing environmental challenges and working towards a more sustainable and peaceful future. As we celebrate this day, let us consider making small changes to our water consumption practices that can have a positive impact on the environment.