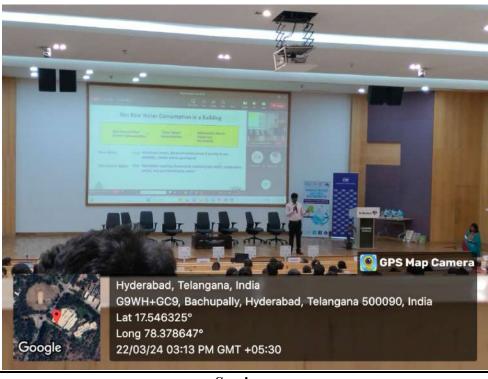

#### 1. Seminar on "Water for Peace":

The seminar provided a platform for insightful discussions on the role of water in fostering peace and sustainable development. Experts and speakers shed light on various aspects, including the importance of water diplomacy, conflict resolution through water management, and the impact of water scarcity on social stability. Attendees gained valuable insights into the interconnectedness of water conservation and global peace efforts.

#### 2. Quiz Competition on Water:

A quiz competition was held to engage participants and test their knowledge about water-related issues. This interactive session encouraged participants to delve deeper into topics such as water conservation techniques, global water challenges, and innovative solutions for sustainable water management. The quiz fostered a spirit of healthy competition while promoting awareness about the importance of water conservation.