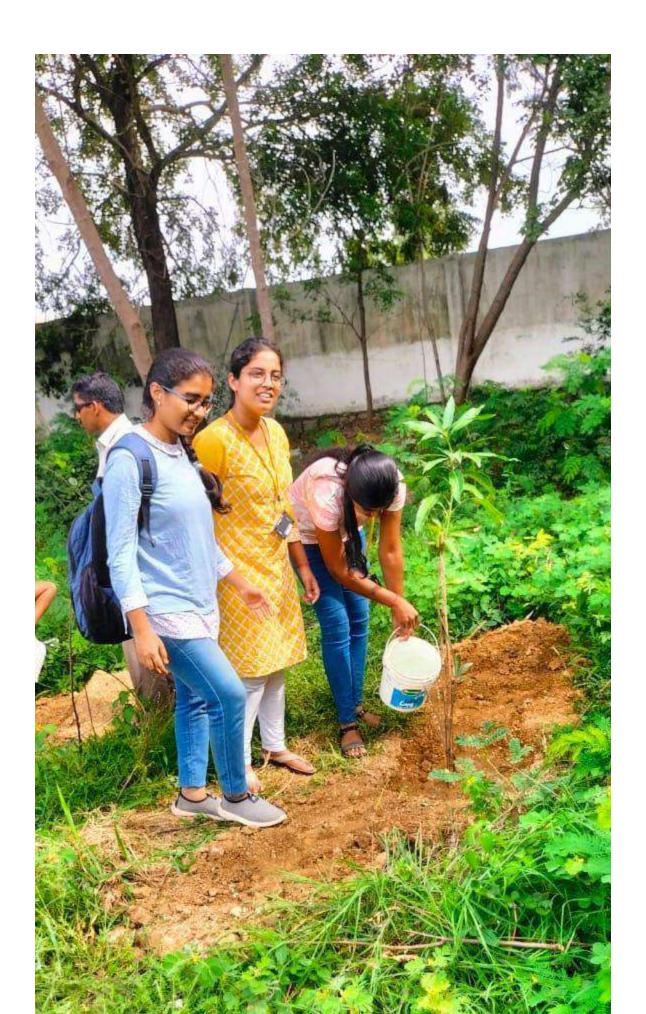

### **ACTIVITY REPORT ON Money Plant Lucky Draw (Plantation Drive)**

1. Name of the Activity / Event / Programme : Money Plant Lucky Draw (Plantation Drive)

2. Activity / Event Date and Venue : 26-02-2024 & 27-02-2024, CBIT Campus

As a part of the Sudhee 2024, Chaitanya Parivrita, the Environmental Club of CBIT, successfully organized a captivating event titled "Money Plant Lucky Draw" - a harmonious blend of community engagement and environmental advocacy in collaboration with Civilizations. The event aimed to foster awareness and action towards a greener, healthier planet.

The event commenced with the exciting Money Plant Lucky Draw, where every participant had the opportunity to receive a medical valued sapling generously sponsored by Moolika Vanam (Aziznagar, Hyderabad, Telangana) to promote environmental awareness. Students and faculty eagerly purchased raffle tickets to support the cause and increase their chances of winning, while contributing to a greener tomorrow.

Following the Lucky Draw, participants enthusiastically embraced the spirit of environmental stewardship by joining the Plantation Drive. Some participants committed to nurturing and caring for the plants in their own living spaces. This not only provided an opportunity for individuals to contribute to environmental sustainability but also created a tangible connection between them and the cause. Each sapling planted symbolized hope and resilience, enriching the environment for generations to come.