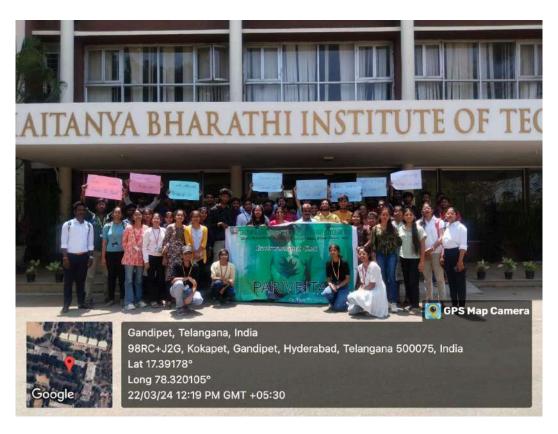

On World Water Day, March 22, 2024, the Chaitanya Parivrita, the Environment Club of CBIT took the initiative to organize an awareness rally aimed at highlighting the importance of water conservation and sustainable usage practices. The rally sought to educate and inspire students and faculty members to become more conscious of their water consumption habits and take action to protect this vital resource.

The awareness rally commenced at 11:00 AM in front of the college statue, where enthusiastic participants gathered along with banners and informative posters advocating for water conservation. The rally followed a predetermined route through various parts of the college campus. Along the way, participants engaged in chants to passersby, spreading awareness about the significance of water conservation and practical tips for reducing water wastage.