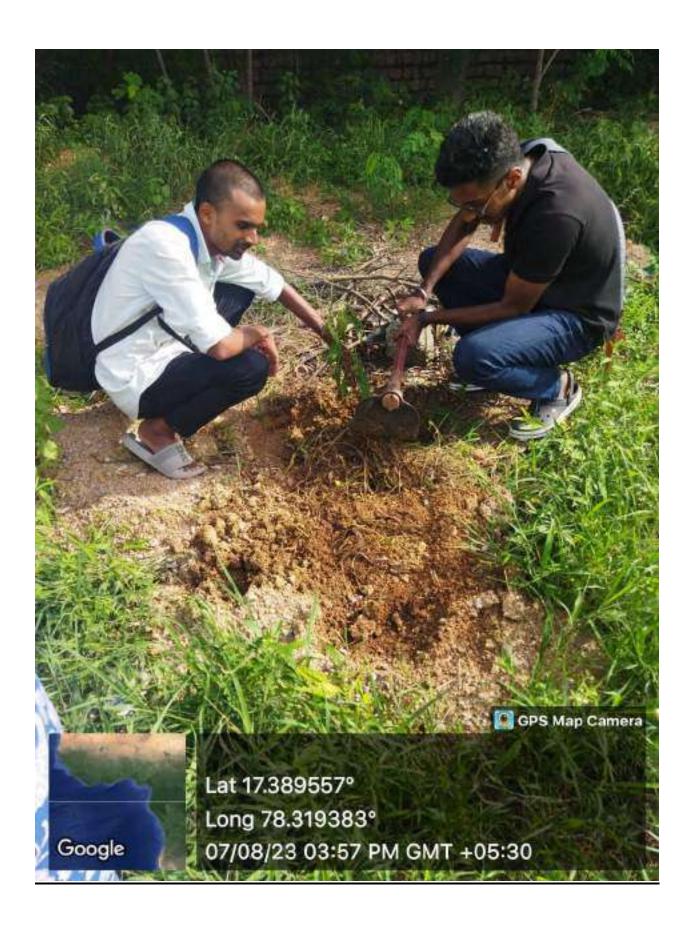

## රුතු ඊසූම ඊසූිණ න්ුුුුම් ඊසූම ඊසූිණ

ప్రిన్సిపాల్ ప్రాఫెసర్ సి వి నరసింహులు

అక్షర శకం, హైదరాబాద్, సెఫ్టెంబర్ 8 : సిబిఐటి కళాశాల లో మొదటి సంవత్సరం విద్యార్థులు కోసం స్టాడెంట్ ఇందక్షన్ కార్యక్రమంలో భాగంగా కళాశాల అధ్యాపకులు మరియు మొదటి సంవత్సరం విద్యార్థులు వివిధ మొక్కలు నాటారు. ఈ సందర్భంగా కళాశాల ప్రిన్సిపాల్ (ప్రొఫెసర్ సి వి నరసింహులు మాట్లాడుతూ సకల జీవరాశులను సంరక్షించుకోవడం కోసం మనము మంచి చెట్లు నాటాలి అని సూచించారు.మనకు చెట్లు వాతావరణంలో అక్సిజన్న ఉత్పత్తి చేయడానికి, అవి సిఓ2 స్థాయిని తగ్గించడంలో సహాయపడతాయి. మనందరికీ తెలిసినట్లుగా, (ప్రపంచం మొత్తం గ్లోబల్ వార్మింగ్ సమస్యను ఎదుర్కొంటోంది మరియు అటువంటి సమస్య నుండి కోలుకోవడానికి చెట్లను నాటడం అనేది నేడు అత్యంత ముఖ్యమైన అంశాలలో ఒకటిగా మారిందిని ఈ కార్యక్రమ నిర్వాహకుడు (ప్రొఫెసర్ బి (శీనివాస్ రెడ్డి తెలిపారు. ఇతర అధ్యాపకులు (ప్రొఫెసర్ పి వి ఆర్ రవీందర్ రెడ్డి రెడ్డి, డాక్టర్ జి.నటరాజు, కెమి(స్టీ విభాగాధిపతి డాక్టర్ కె రమేష్, అసిస్టెంట్ (ప్రొఫెసర్ మహేశ్చర్ రెడ్డి మరియు ఇతర ఆధ్యాపకలు పాల్గొన్నారు.

#### CHAITANYA BHARATHI INSTITUTE OF TECHNOLOGY

An Autonomous Institute I Affiliated to Osmania University Kokapet Village, Gandipet Mandal, Hyderabad, Telangana-500075, www.cbit.ac.in

Green Audit 14001 : 20 Energy Audit 14001 : 20 Energy Audit 14001 : 20