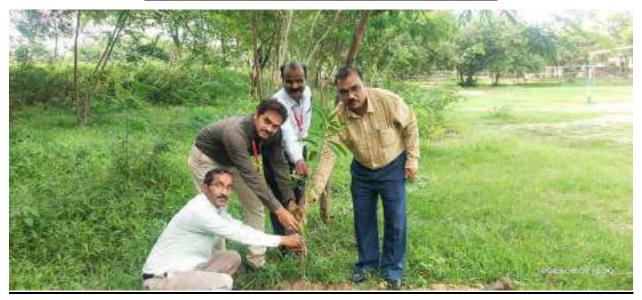

#### **ACTIVITY REPORT ON ECO QUIZ**

1. Name of the Activity / Event / Programme : Eco Quiz

2. Activity / Event Date and Venue : A(204) - Civil block CBIT, 27-02-2024

3. Participants : Students of all branches

4. No. of Participants : 30

5. Chaitanya Parivrita Club Student Coordinator : Oggu Akshitha Priya

6. Chaitanya Parivrita Club Staff Coordinator : E. Maheshwar Reddy, Asst. Prof., CED.

As a part of the Sudhee 2024, Chaitanya Parivrita, the Environmental Club of CBIT, successfully organized a captivating event titled "Eco Quiz" - a harmonious blend of community engagement and environmental advocacy in collaboration with Civilizations. The event aimed to foster awareness towards environment and its causes.

E. MRess

E. Maheshwar Reddy Assistant Professor Dept. of Civil Engg.

Poster of Eco Quiz

WINNERS: First Prize - Guruvendra sagar Second Prize- D.Sujith