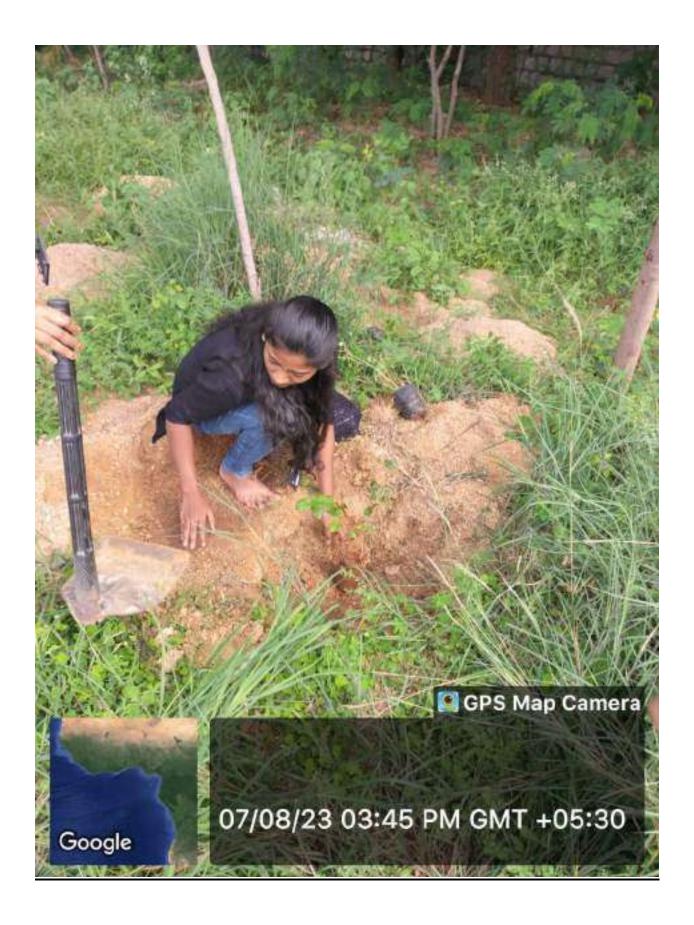

## රුතු ඊසූම ඊසූිණ න්ුුුුම් ඊසූම ඊසූිණ

ప్రిన్సిపాల్ ప్రాఫెసర్ సి వి నరసింహులు

అక్షర శకం, హైదరాబాద్, సెఫ్టెంబర్ 8 : సిబిఐటి కళాశాల లో మొదటి సంవత్సరం విద్యార్థులు కోసం స్టాడెంట్ ఇందక్షన్ కార్యక్రమంలో భాగంగా కళాశాల అధ్యాపకులు మరియు మొదటి సంవత్సరం విద్యార్థులు వివిధ మొక్కలు నాటారు. ఈ సందర్భంగా కళాశాల ప్రిన్సిపాల్ (ప్రొఫెసర్ సి వి నరసింహులు మాట్లాడుతూ సకల జీవరాశులను సంరక్షించుకోవడం కోసం మనము మంచి చెట్లు నాటాలి అని సూచించారు.మనకు చెట్లు వాతావరణంలో అక్సిజన్న ఉత్పత్తి చేయడానికి, అవి సిఓ2 స్థాయిని తగ్గించడంలో సహాయపడతాయి. మనందరికీ తెలిసినట్లుగా, (ప్రపంచం మొత్తం గ్లోబల్ వార్మింగ్ సమస్యను ఎదుర్కొంటోంది మరియు అటువంటి సమస్య నుండి కోలుకోవడానికి చెట్లను నాటడం అనేది నేడు అత్యంత ముఖ్యమైన అంశాలలో ఒకటిగా మారిందిని ఈ కార్యక్రమ నిర్వాహకుడు (ప్రొఫెసర్ బి (శీనివాస్ రెడ్డి తెలిపారు. ఇతర అధ్యాపకులు (ప్రొఫెసర్ పి వి ఆర్ రవీందర్ రెడ్డి రెడ్డి, డాక్టర్ జి.నటరాజు, కెమి(స్టీ విభాగాధిపతి డాక్టర్ కె రమేష్, అసిస్టెంట్ (ప్రొఫెసర్ మహేశ్చర్ రెడ్డి మరియు ఇతర ఆధ్యాపకలు పాల్గొన్నారు.

#### CHAITANYA BHARATHI INSTITUTE OF TECHNOLOGY

An Autonomous Institute I Affiliated to Osmania University Kokapet Village, Gandipet Mandal, Hyderabad, Telangana-500075, www.cbit.ac.in

Green Audit 14001 : 20 Energy Audit 14001 : 20 Energy Audit 14001 : 20