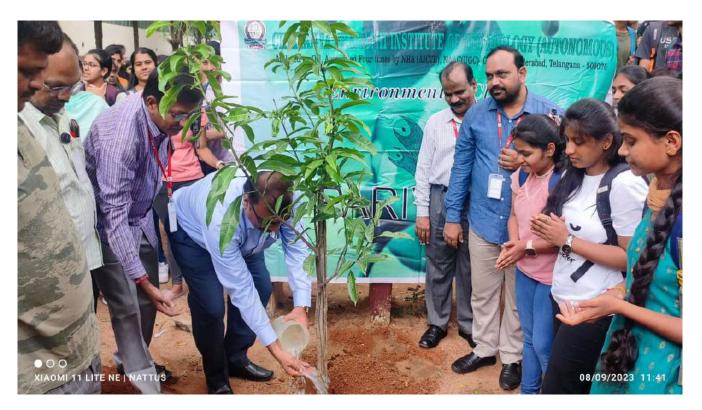

The event served as a meaningful platform for students to learn, engage, and contribute to the discourse on water conservation and peace-building efforts. By participating in discussions and activities, students gained a deeper understanding of the importance of water sustainability in fostering peace and advancing global development goals.