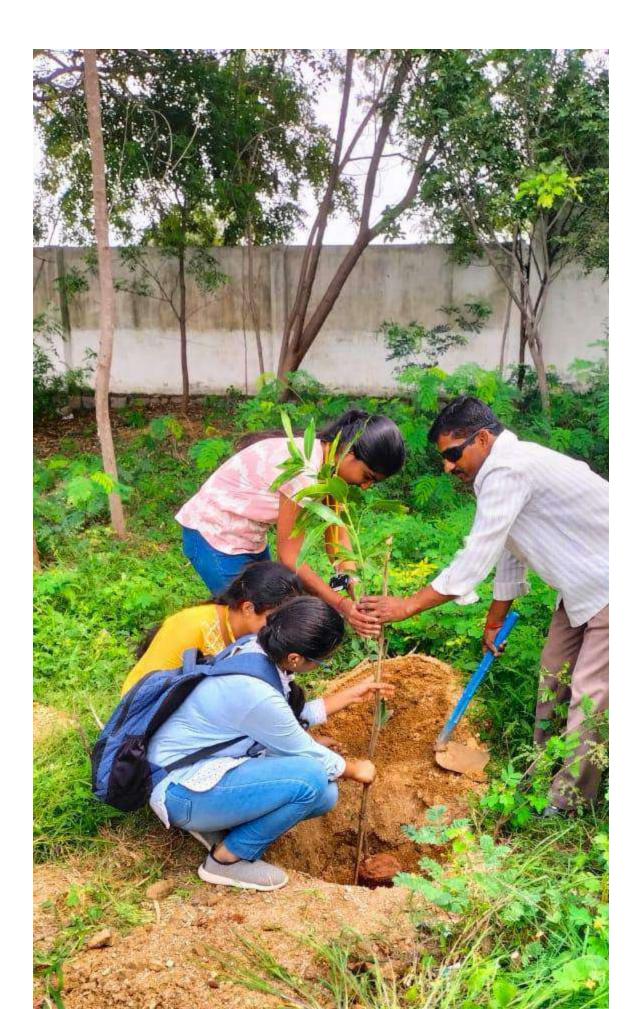

### **ACTIVITY REPORT ON Money Plant Lucky Draw (Plantation Drive)**

1. Name of the Activity / Event / Programme : Money Plant Lucky Draw (Plantation Drive)

2. Activity / Event Date and Venue : 26-02-2024 & 27-02-2024, CBIT Campus

As a part of the Sudhee 2024, Chaitanya Parivrita, the Environmental Club of CBIT, successfully organized a captivating event titled "Money Plant Lucky Draw" - a harmonious blend of community engagement and environmental advocacy in collaboration with Civilizations. The event aimed to foster awareness and action towards a greener, healthier planet.

The event commenced with the exciting Money Plant Lucky Draw, where every participant had the opportunity to receive a medical valued sapling generously sponsored by Moolika Vanam (Aziznagar, Hyderabad, Telangana) to promote environmental awareness. Students and faculty eagerly purchased raffle tickets to support the cause and increase their chances of winning, while contributing to a greener tomorrow.

Following the Lucky Draw, participants enthusiastically embraced the spirit of environmental stewardship by joining the Plantation Drive. Some participants committed to nurturing and caring for the plants in their own living spaces. This not only provided an opportunity for individuals to contribute to environmental sustainability but also created a tangible connection between them and the cause. Each sapling planted symbolized hope and resilience, enriching the environment for generations to come.