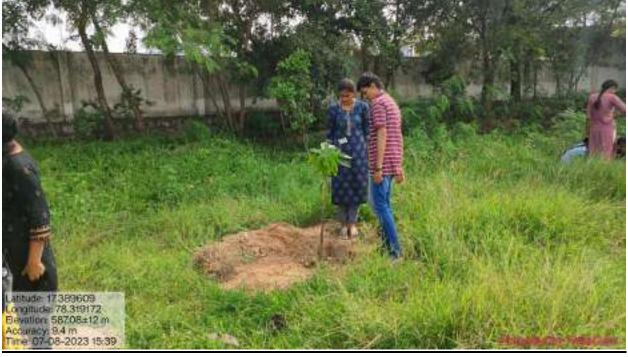

In conclusion, the collaborative efforts between CII Telangana and Chaitanya Parivrita resulted in a successful event that brought together students, experts, and stakeholders to advocate for water conservation and peace. It underscored the significance of collective action in addressing pressing environmental challenges and working towards a more sustainable and peaceful future. As we celebrate this day, let us consider making small changes to our water consumption practices that can have a positive impact on the environment.