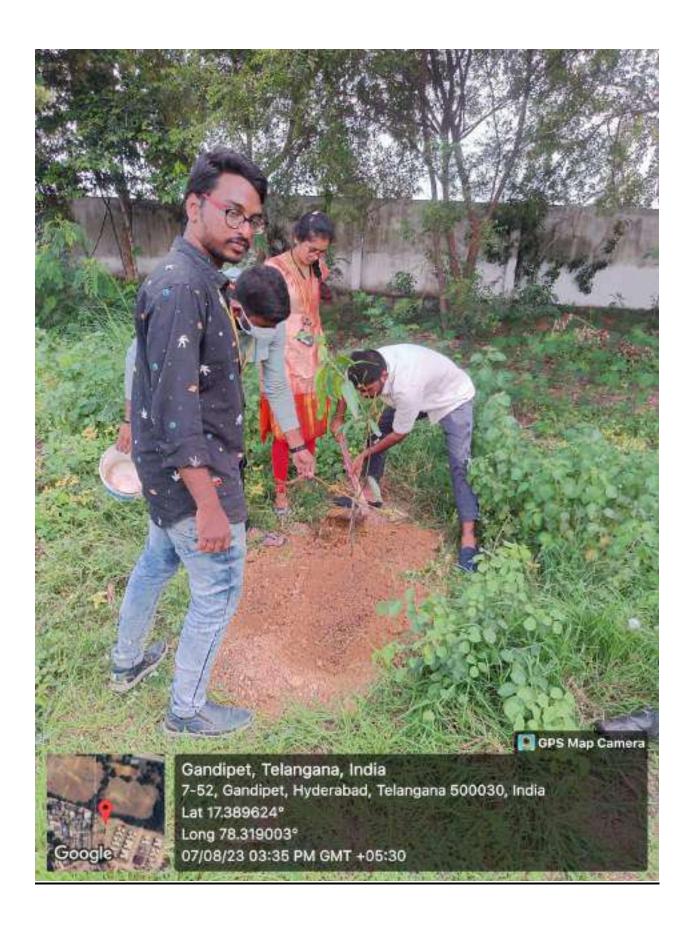

## රුතු ඊසූම ඊසූිණ න්ුුුුම් ඊසූම ඊසූිණ

ప్రిన్సిపాల్ ప్రాఫెసర్ సి వి నరసింహులు

అక్షర శకం, హైదరాబాద్, సెఫ్టెంబర్ 8 : సిబిఐటి కళాశాల లో మొదటి సంవత్సరం విద్యార్థులు కోసం స్టాడెంట్ ఇందక్షన్ కార్యక్రమంలో భాగంగా కళాశాల అధ్యాపకులు మరియు మొదటి సంవత్సరం విద్యార్థులు వివిధ మొక్కలు నాటారు. ఈ సందర్భంగా కళాశాల ప్రిన్సిపాల్ (ప్రొఫెసర్ సి వి నరసింహులు మాట్లాడుతూ సకల జీవరాశులను సంరక్షించుకోవడం కోసం మనము మంచి చెట్లు నాటాలి అని సూచించారు.మనకు చెట్లు వాతావరణంలో అక్సిజన్న ఉత్పత్తి చేయడానికి, అవి సిఓ2 స్థాయిని తగ్గించడంలో సహాయపడతాయి. మనందరికీ తెలిసినట్లుగా, (ప్రపంచం మొత్తం గ్లోబల్ వార్మింగ్ సమస్యను ఎదుర్కొంటోంది మరియు అటువంటి సమస్య నుండి కోలుకోవడానికి చెట్లను నాటడం అనేది నేడు అత్యంత ముఖ్యమైన అంశాలలో ఒకటిగా మారిందిని ఈ కార్యక్రమ నిర్వాహకుడు (ప్రొఫెసర్ బి (శీనివాస్ రెడ్డి తెలిపారు. ఇతర అధ్యాపకులు (ప్రొఫెసర్ పి వి ఆర్ రవీందర్ రెడ్డి రెడ్డి, డాక్టర్ జి.నటరాజు, కెమి(స్టీ విభాగాధిపతి డాక్టర్ కె రమేష్, అసిస్టెంట్ (ప్రొఫెసర్ మహేశ్చర్ రెడ్డి మరియు ఇతర ఆధ్యాపకలు పాల్గొన్నారు.

#### CHAITANYA BHARATHI INSTITUTE OF TECHNOLOGY

An Autonomous Institute I Affiliated to Osmania University Kokapet Village, Gandipet Mandal, Hyderabad, Telangana-500075, www.cbit.ac.in

Green Audit 14001 : 20 Energy Audit 14001 : 20 Energy Audit 14001 : 20