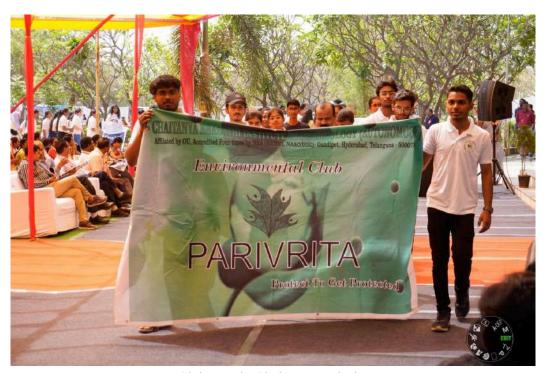

#### **ACTIVITY REPORT ON CLUB PARADE**

1. Name of the Activity / Event / Programme : Club Parade

2. Activity / Event Date and Venue : Club Parade, 28-02-2024, CBIT Campus

3. Participants : Members of club

4. No. of Participants : 40

5. Chaitanya Parivrita Club Student Coordinator : Oggu Akshitha Priya

6. Chaitanya Parivrita Club Staff Coordinator : E. Maheshwar Reddy, Asst. Prof., CED.

As a part of the Shruthi 2024, Chaitanya Parivrita, the Environmental Club of CBIT, a vibrant community dedicated to fostering environmental awareness and sustainable practices, hosted a captivating Club Parade to showcase its initiatives and engage the wider community in environmental conservation efforts.

Faculty Co-ordinator Chaitanya Parivrita Club

E. MRes

E. Maheshwar Reddy Assistant Professor Dept. of Civil Engg.

Club Parade-Chaitanya Parivrita

Chaitanya Parivrita Team 2024

COMMITTED TO RESEARCH, INNOVATION AND EDUCATION YEARS