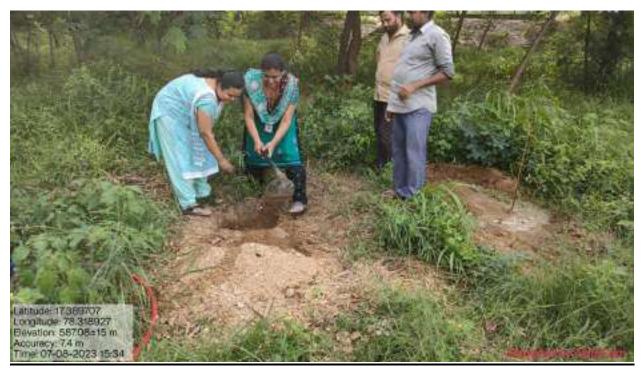

## රුතු ඊසූම ඊසූිණ න්ුුුුම් ඊසූම ඊසූිණ

ప్రిన్సిపాల్ ప్రాఫెసర్ సి వి నరసింహులు

అక్షర శకం, హైదరాబాద్, సెఫ్టెంబర్ 8 : సిబిఐటి కళాశాల లో మొదటి సంవత్సరం విద్యార్థులు కోసం స్టాడెంట్ ఇందక్షన్ కార్యక్రమంలో భాగంగా కళాశాల అధ్యాపకులు మరియు మొదటి సంవత్సరం విద్యార్థులు వివిధ మొక్కలు నాటారు. ఈ సందర్భంగా కళాశాల ప్రిన్సిపాల్ (ప్రొఫెసర్ సి వి నరసింహులు మాట్లాడుతూ సకల జీవరాశులను సంరక్షించుకోవడం కోసం మనము మంచి చెట్లు నాటాలి అని సూచించారు.మనకు చెట్లు వాతావరణంలో అక్సిజన్న ఉత్పత్తి చేయడానికి, అవి సిఓ2 స్థాయిని తగ్గించడంలో సహాయపడతాయి. మనందరికీ తెలిసినట్లుగా, (ప్రపంచం మొత్తం గ్లోబల్ వార్మింగ్ సమస్యను ఎదుర్కొంటోంది మరియు అటువంటి సమస్య నుండి కోలుకోవడానికి చెట్లను నాటడం అనేది నేడు అత్యంత ముఖ్యమైన అంశాలలో ఒకటిగా మారిందిని ఈ కార్యక్రమ నిర్వాహకుడు (ప్రొఫెసర్ బి (శీనివాస్ రెడ్డి తెలిపారు. ఇతర అధ్యాపకులు (ప్రొఫెసర్ పి వి ఆర్ రవీందర్ రెడ్డి రెడ్డి, డాక్టర్ జి.నటరాజు, కెమి(స్టీ విభాగాధిపతి డాక్టర్ కె రమేష్, అసిస్టెంట్ (ప్రొఫెసర్ మహేశ్చర్ రెడ్డి మరియు ఇతర ఆధ్యాపకలు పాల్గొన్నారు.

#### CHAITANYA BHARATHI INSTITUTE OF TECHNOLOGY

An Autonomous Institute I Affiliated to Osmania University Kokapet Village, Gandipet Mandal, Hyderabad, Telangana-500075, www.cbit.ac.in

Green Audit 14001 : 20 Energy Audit 14001 : 20 Energy Audit 14001 : 20