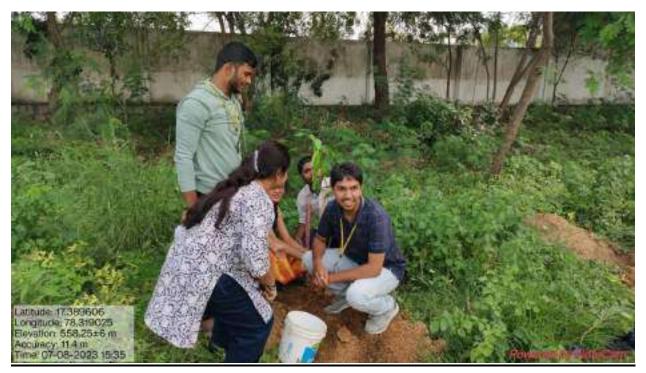

## රුතු ඊසූම ඊසූිණ න්ුුුුම් ඊසූම ඊසූිණ

ప్రిన్సిపాల్ ప్రాఫెసర్ సి వి నరసింహులు

అక్షర శకం, హైదరాబాద్, సెఫ్టెంబర్ 8 : సిబిఐటి కళాశాల లో మొదటి సంవత్సరం విద్యార్థులు కోసం స్టాడెంట్ ఇందక్షన్ కార్యక్రమంలో భాగంగా కళాశాల అధ్యాపకులు మరియు మొదటి సంవత్సరం విద్యార్థులు వివిధ మొక్కలు నాటారు. ఈ సందర్భంగా కళాశాల ప్రిన్సిపాల్ (ప్రొఫెసర్ సి వి నరసింహులు మాట్లాడుతూ సకల జీవరాశులను సంరక్షించుకోవడం కోసం మనము మంచి చెట్లు నాటాలి అని సూచించారు.మనకు చెట్లు వాతావరణంలో అక్సిజన్న ఉత్పత్తి చేయడానికి, అవి సిఓ2 స్థాయిని తగ్గించడంలో సహాయపడతాయి. మనందరికీ తెలిసినట్లుగా, (ప్రపంచం మొత్తం గ్లోబల్ వార్మింగ్ సమస్యను ఎదుర్కొంటోంది మరియు అటువంటి సమస్య నుండి కోలుకోవడానికి చెట్లను నాటడం అనేది నేడు అత్యంత ముఖ్యమైన అంశాలలో ఒకటిగా మారిందిని ఈ కార్యక్రమ నిర్వాహకుడు (ప్రొఫెసర్ బి (శీనివాస్ రెడ్డి తెలిపారు. ఇతర అధ్యాపకులు (ప్రొఫెసర్ పి వి ఆర్ రవీందర్ రెడ్డి రెడ్డి, డాక్టర్ జి.నటరాజు, కెమి(స్టీ విభాగాధిపతి డాక్టర్ కె రమేష్, అసిస్టెంట్ (ప్రొఫెసర్ మహేశ్చర్ రెడ్డి మరియు ఇతర ఆధ్యాపకలు పాల్గొన్నారు.

#### CHAITANYA BHARATHI INSTITUTE OF TECHNOLOGY

An Autonomous Institute I Affiliated to Osmania University Kokapet Village, Gandipet Mandal, Hyderabad, Telangana-500075, www.cbit.ac.in

Green Audit 14001 : 20 Energy Audit 14001 : 20 Energy Audit 14001 : 20