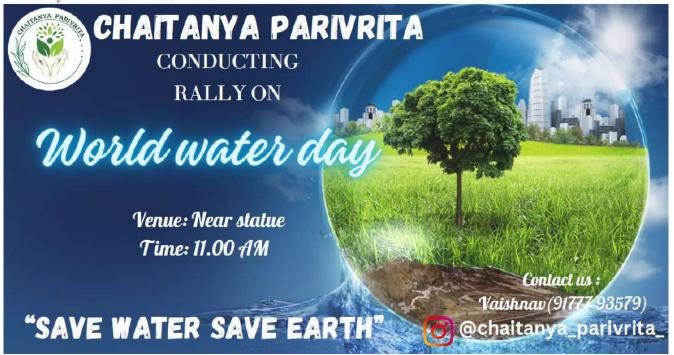

## **WORLD WATER DAY 2024**

## 'Water for Peace'

1400-1600 hrs: 22 March 2024 (Friday)
DRL Leadership Academy: Bachupally: Hyderabad

- A Quiz Competition on Water
- A Session on Water for Peace

**Invitation for event "Water for Peace"** 

On World Water Day, March 22, 2024, the Chaitanya Parivrita, the Environment Club of CBIT took the initiative to organize an awareness rally aimed at highlighting the importance of water conservation and sustainable usage practices. The rally sought to educate and inspire students and faculty members to become more conscious of their water consumption habits and take action to protect this vital resource.

The awareness rally commenced at 11:00 AM in front of the college statue, where enthusiastic participants gathered along with banners and informative posters advocating for water conservation. The rally followed a predetermined route through various parts of the college campus. Along the way, participants engaged in chants to passersby, spreading awareness about the significance of water conservation and practical tips for reducing water wastage.