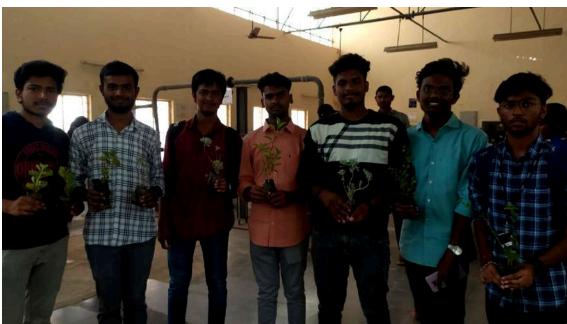

### **ACTIVITY REPORT ON Money Plant Lucky Draw (Plantation Drive)**

1. Name of the Activity / Event / Programme : Money Plant Lucky Draw (Plantation Drive)

2. Activity / Event Date and Venue : 26-02-2024 & 27-02-2024, CBIT Campus

3. Participants : Students of all branches and some lecturers

4. No. of Participants : 76

5. Chaitanya Parivrita Club Student Coordinator : Oggu Akshitha Priya

6. Chaitanya Parivrita Club Staff Coordinator : E. Maheshwar Reddy, Asst. Prof., CED.

As a part of the Sudhee 2024, Chaitanya Parivrita, the Environmental Club of CBIT, successfully organized a captivating event titled "Money Plant Lucky Draw" - a harmonious blend of community engagement and environmental advocacy in collaboration with Civilizations. The event aimed to foster awareness and action towards a greener, healthier planet.

The event commenced with the exciting Money Plant Lucky Draw, where every participant had the opportunity to receive a medical valued sapling generously sponsored by Moolika Vanam (Aziznagar, Hyderabad, Telangana) to promote environmental awareness. Students and faculty eagerly purchased raffle tickets to support the cause and increase their chances of winning, while contributing to a greener tomorrow.

Following the Lucky Draw, participants enthusiastically embraced the spirit of environmental stewardship by joining the Plantation Drive. Some participants committed to nurturing and caring for the plants in their own living spaces. This not only provided an opportunity for individuals to contribute to environmental sustainability but also created a tangible connection between them and the cause. Each sapling planted symbolized hope and resilience, enriching the environment for generations to come.