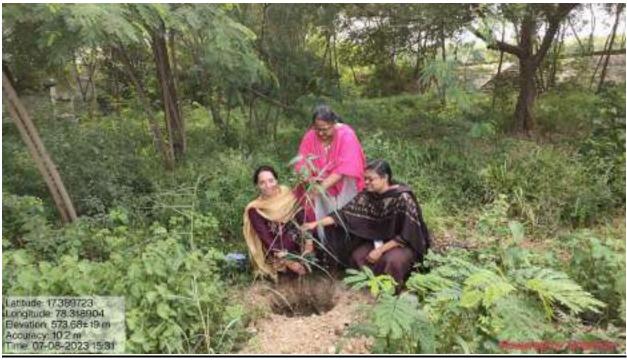

### **ACTIVITY REPORT ON Money Plant Lucky Draw (Plantation Drive)**

1. Name of the Activity / Event / Programme : Money Plant Lucky Draw (Plantation Drive)

2. Activity / Event Date and Venue : 26-02-2024 & 27-02-2024, CBIT Campus

As a part of the Sudhee 2024, Chaitanya Parivrita, the Environmental Club of CBIT, successfully organized a captivating event titled "Money Plant Lucky Draw" - a harmonious blend of community engagement and environmental advocacy in collaboration with Civilizations. The event aimed to foster awareness and action towards a greener, healthier planet.

The event commenced with the exciting Money Plant Lucky Draw, where every participant had the opportunity to receive a medical valued sapling generously sponsored by Moolika Vanam (Aziznagar, Hyderabad, Telangana) to promote environmental awareness. Students and faculty eagerly purchased raffle tickets to support the cause and increase their chances of winning, while contributing to a greener tomorrow.

Following the Lucky Draw, participants enthusiastically embraced the spirit of environmental stewardship by joining the Plantation Drive. Some participants committed to nurturing and caring for the plants in their own living spaces. This not only provided an opportunity for individuals to contribute to environmental sustainability but also created a tangible connection between them and the cause. Each sapling planted symbolized hope and resilience, enriching the environment for generations to come.