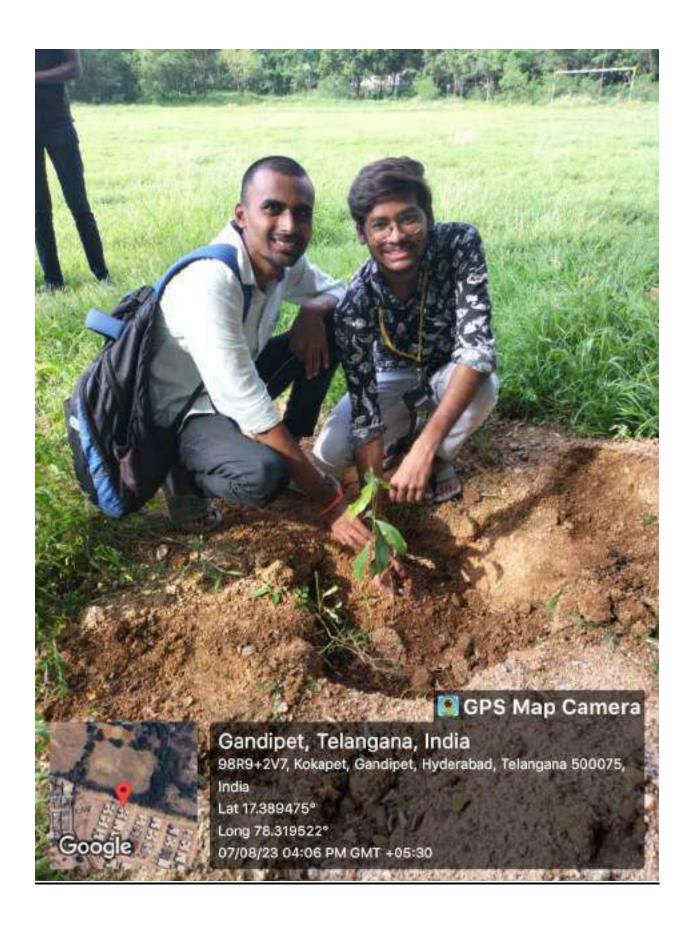

### **ACTIVITY REPORT ON Money Plant Lucky Draw (Plantation Drive)**

1. Name of the Activity / Event / Programme : Money Plant Lucky Draw (Plantation Drive)

2. Activity / Event Date and Venue : 26-02-2024 & 27-02-2024, CBIT Campus

As a part of the Sudhee 2024, Chaitanya Parivrita, the Environmental Club of CBIT, successfully organized a captivating event titled "Money Plant Lucky Draw" - a harmonious blend of community engagement and environmental advocacy in collaboration with Civilizations. The event aimed to foster awareness and action towards a greener, healthier planet.

The event commenced with the exciting Money Plant Lucky Draw, where every participant had the opportunity to receive a medical valued sapling generously sponsored by Moolika Vanam (Aziznagar, Hyderabad, Telangana) to promote environmental awareness. Students and faculty eagerly purchased raffle tickets to support the cause and increase their chances of winning, while contributing to a greener tomorrow.

Following the Lucky Draw, participants enthusiastically embraced the spirit of environmental stewardship by joining the Plantation Drive. Some participants committed to nurturing and caring for the plants in their own living spaces. This not only provided an opportunity for individuals to contribute to environmental sustainability but also created a tangible connection between them and the cause. Each sapling planted symbolized hope and resilience, enriching the environment for generations to come.