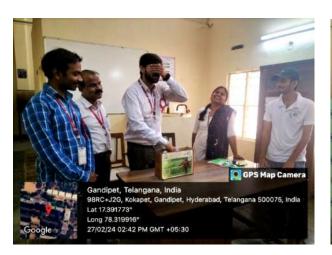

E. MRess

E. Maheshwar Reddy Assistant Professor Dept. of Civil Engg.

Poster of Eco Quiz

WINNERS: First Prize - Guruvendra sagar Second Prize- D.Sujith