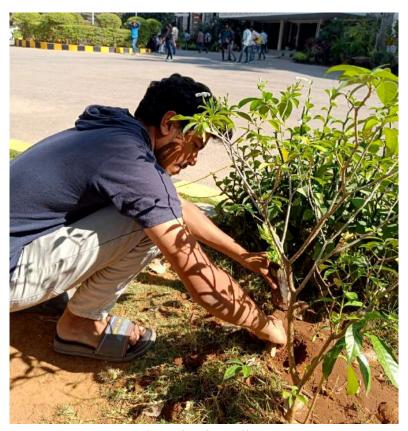

Following the Lucky Draw, participants enthusiastically embraced the spirit of environmental stewardship by joining the Plantation Drive. Some participants committed to nurturing and caring for the plants in their own living spaces. This not only provided an opportunity for individuals to contribute to environmental sustainability but also created a tangible connection between them and the cause. Each sapling planted symbolized hope and resilience, enriching the environment for generations to come.