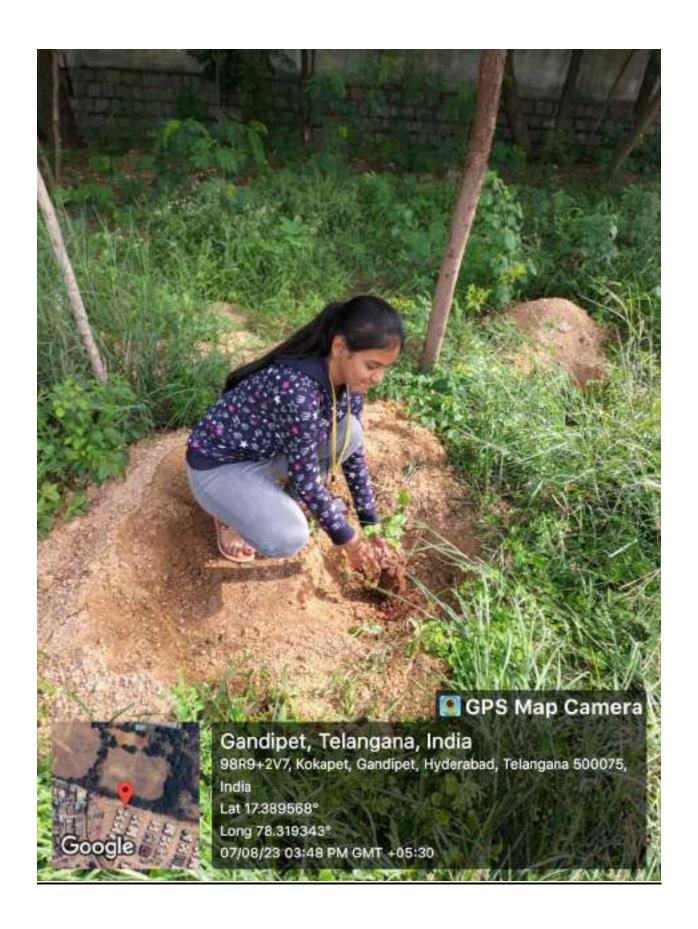

The event served as a meaningful platform for students to learn, engage, and contribute to the discourse on water conservation and peace-building efforts. By participating in discussions and activities, students gained a deeper understanding of the importance of water sustainability in fostering peace and advancing global development goals.

In conclusion, the collaborative efforts between CII Telangana and Chaitanya Parivrita resulted in a successful event that brought together students, experts, and stakeholders to advocate for water conservation and peace. It underscored the significance of collective action in addressing pressing environmental challenges and working towards a more sustainable and peaceful future. As we celebrate this day, let us consider making small changes to our water consumption practices that can have a positive impact on the environment.