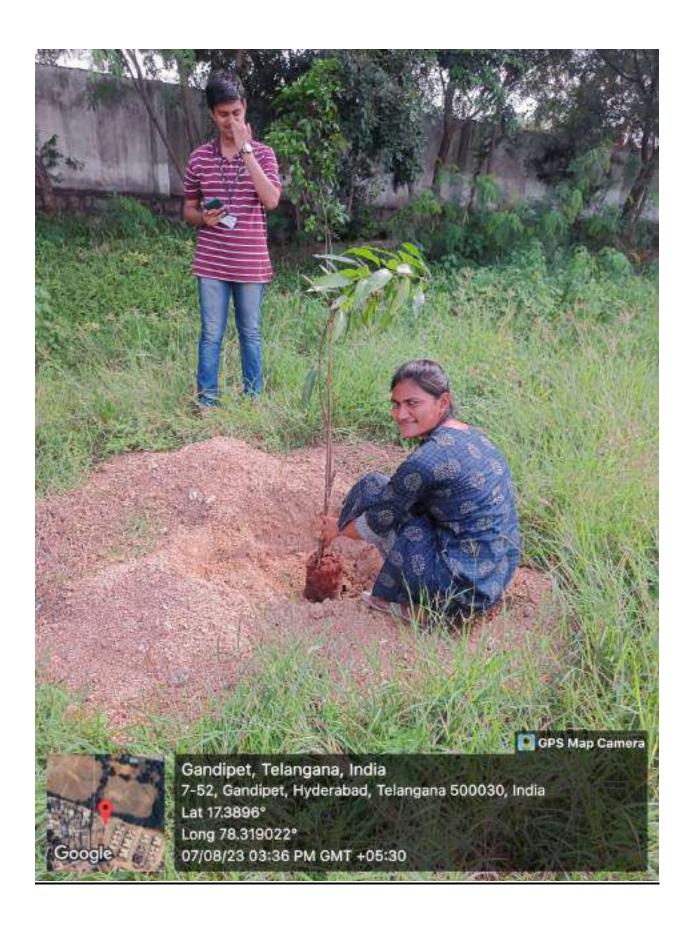

The event served as a meaningful platform for students to learn, engage, and contribute to the discourse on water conservation and peace-building efforts. By participating in discussions and activities, students gained a deeper understanding of the importance of water sustainability in fostering peace and advancing global development goals.

In conclusion, the collaborative efforts between CII Telangana and Chaitanya Parivrita resulted in a successful event that brought together students, experts, and stakeholders to advocate for water conservation and peace. It underscored the significance of collective action in addressing pressing environmental challenges and working towards a more sustainable and peaceful future. As we celebrate this day, let us consider making small changes to our water consumption practices that can have a positive impact on the environment.