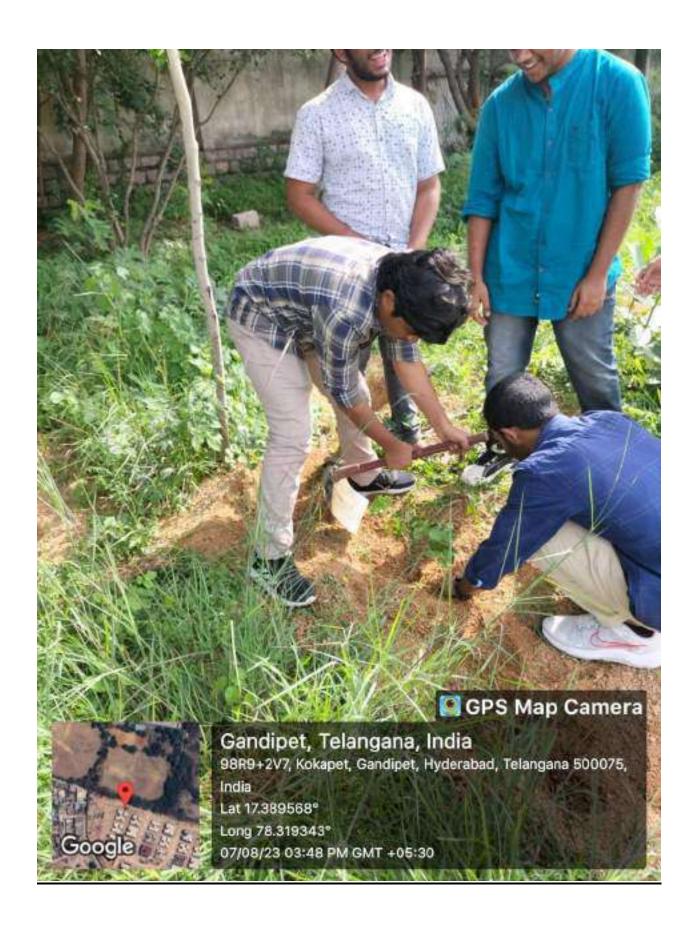

The event served as a meaningful platform for students to learn, engage, and contribute to the discourse on water conservation and peace-building efforts. By participating in discussions and activities, students gained a deeper understanding of the importance of water sustainability in fostering peace and advancing global development goals.

In conclusion, the collaborative efforts between CII Telangana and Chaitanya Parivrita resulted in a successful event that brought together students, experts, and stakeholders to advocate for water conservation and peace. It underscored the significance of collective action in addressing pressing environmental challenges and working towards a more sustainable and peaceful future. As we celebrate this day, let us consider making small changes to our water consumption practices that can have a positive impact on the environment.