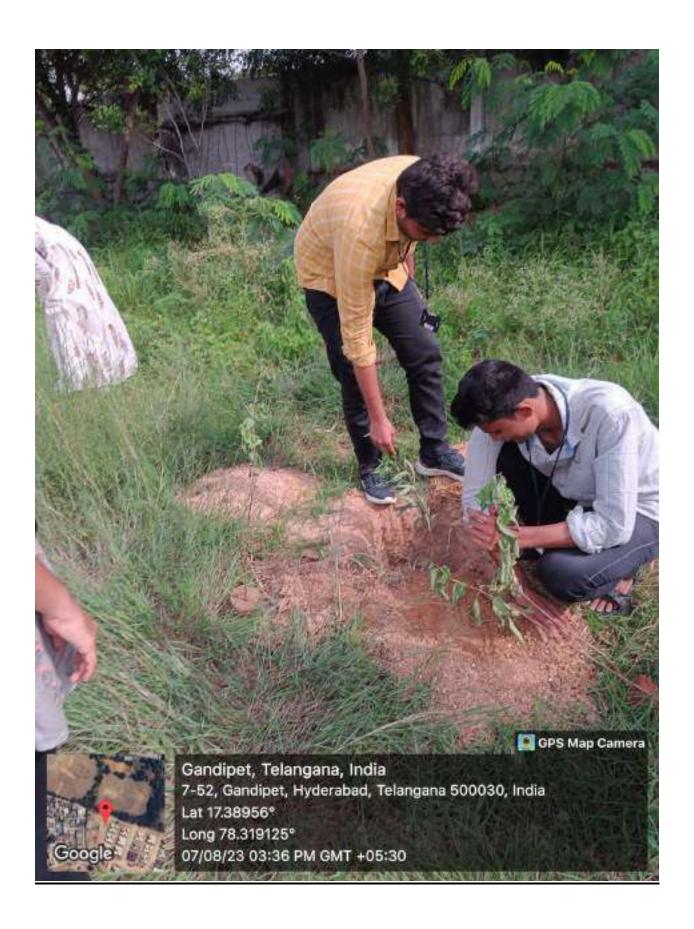

The event served as a meaningful platform for students to learn, engage, and contribute to the discourse on water conservation and peace-building efforts. By participating in discussions and activities, students gained a deeper understanding of the importance of water sustainability in fostering peace and advancing global development goals.

In conclusion, the collaborative efforts between CII Telangana and Chaitanya Parivrita resulted in a successful event that brought together students, experts, and stakeholders to advocate for water conservation and peace. It underscored the significance of collective action in addressing pressing environmental challenges and working towards a more sustainable and peaceful future. As we celebrate this day, let us consider making small changes to our water consumption practices that can have a positive impact on the environment.