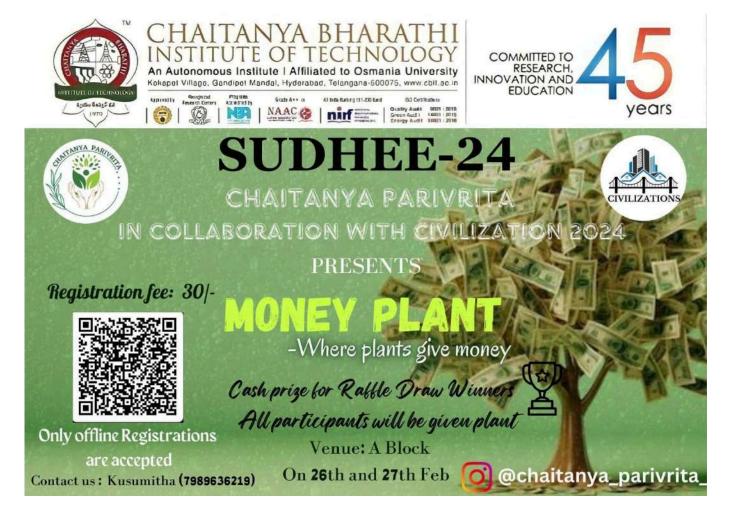

### **ACTIVITY REPORT ON Money Plant Lucky Draw (Plantation Drive)**

1. Name of the Activity / Event / Programme : Money Plant Lucky Draw (Plantation Drive)

2. Activity / Event Date and Venue : 26-02-2024 & 27-02-2024, CBIT Campus

3. Participants : Students of all branches and some lecturers

4. No. of Participants : 76

5. Chaitanya Parivrita Club Student Coordinator : Oggu Akshitha Priya

6. Chaitanya Parivrita Club Staff Coordinator : E. Maheshwar Reddy, Asst. Prof., CED.

As a part of the Sudhee 2024, Chaitanya Parivrita, the Environmental Club of CBIT, successfully organized a captivating event titled "Money Plant Lucky Draw" - a harmonious blend of community engagement and environmental advocacy in collaboration with Civilizations. The event aimed to foster awareness and action towards a greener, healthier planet.

The event commenced with the exciting Money Plant Lucky Draw, where every participant had the opportunity to receive a medical valued sapling generously sponsored by Moolika Vanam (Aziznagar, Hyderabad, Telangana) to promote environmental awareness. Students and faculty eagerly purchased raffle tickets to support the cause and increase their chances of winning, while contributing to a greener tomorrow.