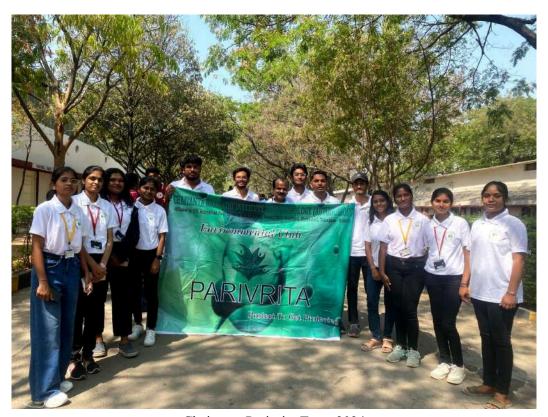

#### **ACTIVITY REPORT ON CLUB PARADE**

1. Name of the Activity / Event / Programme : Club Parade

2. Activity / Event Date and Venue : Club Parade, 28-02-2024, CBIT Campus

3. Participants : Members of club

4. No. of Participants : 40

5. Chaitanya Parivrita Club Student Coordinator : Oggu Akshitha Priya

6. Chaitanya Parivrita Club Staff Coordinator : E. Maheshwar Reddy, Asst. Prof., CED.

As a part of the Shruthi 2024, Chaitanya Parivrita, the Environmental Club of CBIT, a vibrant community dedicated to fostering environmental awareness and sustainable practices, hosted a captivating Club Parade to showcase its initiatives and engage the wider community in environmental conservation efforts.

Faculty Co-ordinator Chaitanya Parivrita Club

E. MRes

E. Maheshwar Reddy Assistant Professor Dept. of Civil Engg.

Club Parade-Chaitanya Parivrita

Chaitanya Parivrita Team 2024

COMMITTED TO RESEARCH, INNOVATION AND EDUCATION YEARS