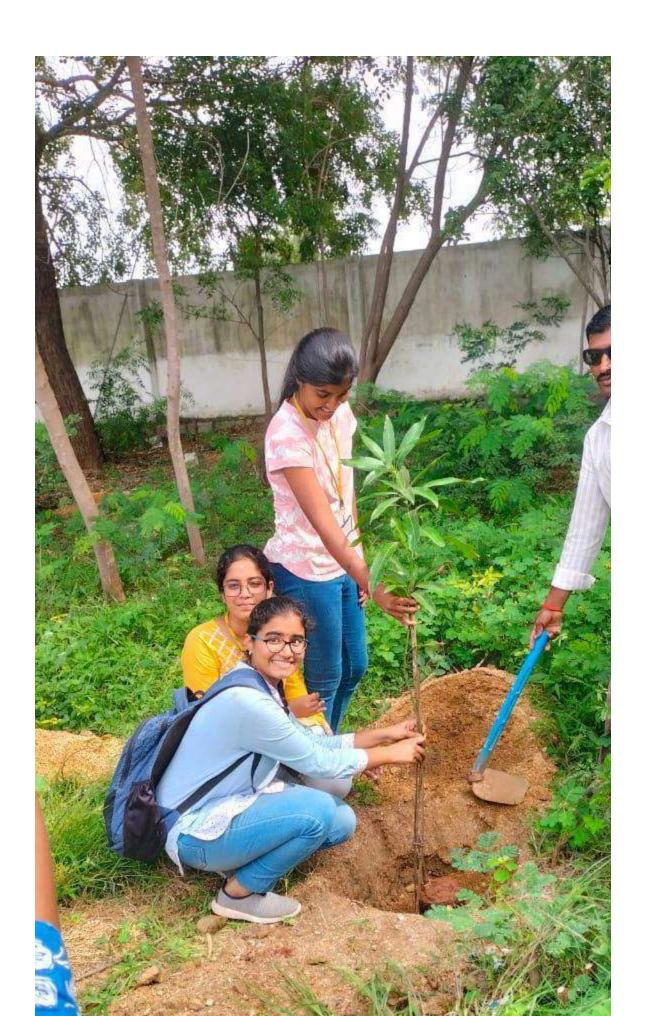

The event served as a meaningful platform for students to learn, engage, and contribute to the discourse on water conservation and peace-building efforts. By participating in discussions and activities, students gained a deeper understanding of the importance of water sustainability in fostering peace and advancing global development goals.

In conclusion, the collaborative efforts between CII Telangana and Chaitanya Parivrita resulted in a successful event that brought together students, experts, and stakeholders to advocate for water conservation and peace. It underscored the significance of collective action in addressing pressing environmental challenges and working towards a more sustainable and peaceful future. As we celebrate this day, let us consider making small changes to our water consumption practices that can have a positive impact on the environment.