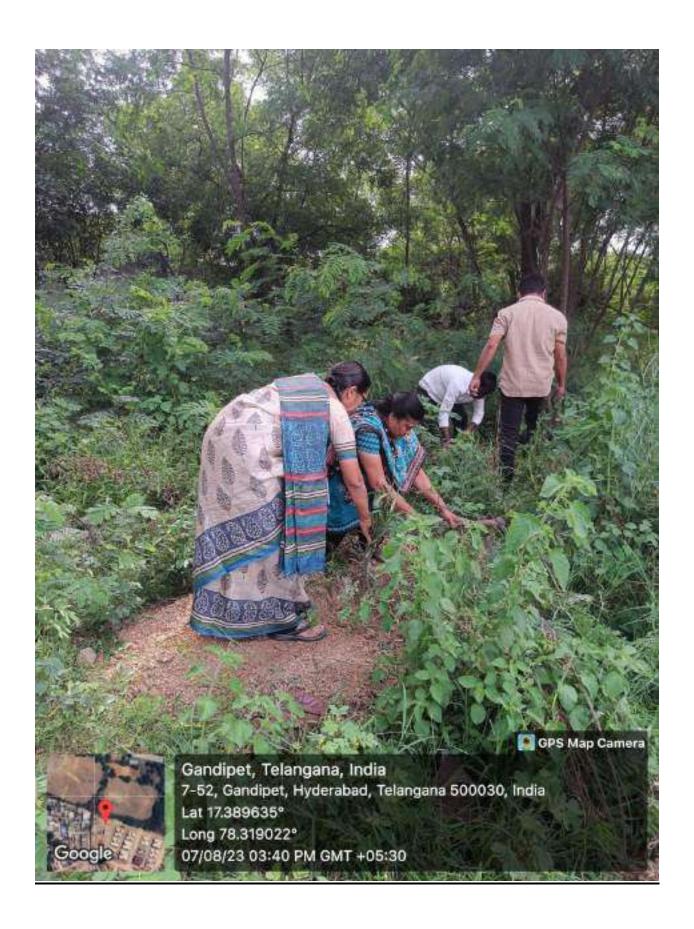

## රුතු ඊසූම ඊසූිණ න්ුුුුම් ඊසූම ඊසූිණ

ప్రిన్సిపాల్ ప్రాఫెసర్ సి వి నరసింహులు

అక్షర శకం, హైదరాబాద్, సెఫ్టెంబర్ 8 : సిబిఐటి కళాశాల లో మొదటి సంవత్సరం విద్యార్థులు కోసం స్టాడెంట్ ఇందక్షన్ కార్యక్రమంలో భాగంగా కళాశాల అధ్యాపకులు మరియు మొదటి సంవత్సరం విద్యార్థులు వివిధ మొక్కలు నాటారు. ఈ సందర్భంగా కళాశాల ప్రిన్సిపాల్ (ప్రొఫెసర్ సి వి నరసింహులు మాట్లాడుతూ సకల జీవరాశులను సంరక్షించుకోవడం కోసం మనము మంచి చెట్లు నాటాలి అని సూచించారు.మనకు చెట్లు వాతావరణంలో అక్సిజన్న ఉత్పత్తి చేయడానికి, అవి సిఓ2 స్థాయిని తగ్గించడంలో సహాయపడతాయి. మనందరికీ తెలిసినట్లుగా, (ప్రపంచం మొత్తం గ్లోబల్ వార్మింగ్ సమస్యను ఎదుర్కొంటోంది మరియు అటువంటి సమస్య నుండి కోలుకోవడానికి చెట్లను నాటడం అనేది నేడు అత్యంత ముఖ్యమైన అంశాలలో ఒకటిగా మారిందిని ఈ కార్యక్రమ నిర్వాహకుడు (ప్రొఫెసర్ బి (శీనివాస్ రెడ్డి తెలిపారు. ఇతర అధ్యాపకులు (ప్రొఫెసర్ పి వి ఆర్ రవీందర్ రెడ్డి రెడ్డి, డాక్టర్ జి.నటరాజు, కెమి(స్టీ విభాగాధిపతి డాక్టర్ కె రమేష్, అసిస్టెంట్ (ప్రొఫెసర్ మహేశ్చర్ రెడ్డి మరియు ఇతర ఆధ్యాపకలు పాల్గొన్నారు.

#### CHAITANYA BHARATHI INSTITUTE OF TECHNOLOGY

An Autonomous Institute I Affiliated to Osmania University Kokapet Village, Gandipet Mandal, Hyderabad, Telangana-500075, www.cbit.ac.in

Green Audit 14001 : 20 Energy Audit 14001 : 20 Energy Audit 14001 : 20