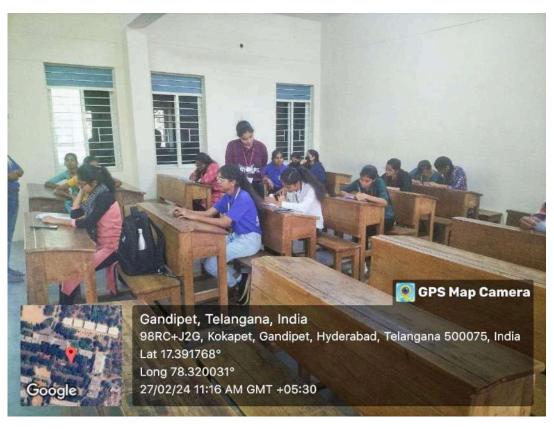

#### **ACTIVITY REPORT ON ECO QUIZ**

1. Name of the Activity / Event / Programme : Eco Quiz

2. Activity / Event Date and Venue : A(204) - Civil block CBIT, 27-02-2024

3. Participants : Students of all branches

4. No. of Participants : 30

5. Chaitanya Parivrita Club Student Coordinator : Oggu Akshitha Priya

6. Chaitanya Parivrita Club Staff Coordinator : E. Maheshwar Reddy, Asst. Prof., CED.

As a part of the Sudhee 2024, Chaitanya Parivrita, the Environmental Club of CBIT, successfully organized a captivating event titled "Eco Quiz" - a harmonious blend of community engagement and environmental advocacy in collaboration with Civilizations. The event aimed to foster awareness towards environment and its causes.

Participants during round 1

**Participants** 

Participants during round 2

Date: 04-03-2024