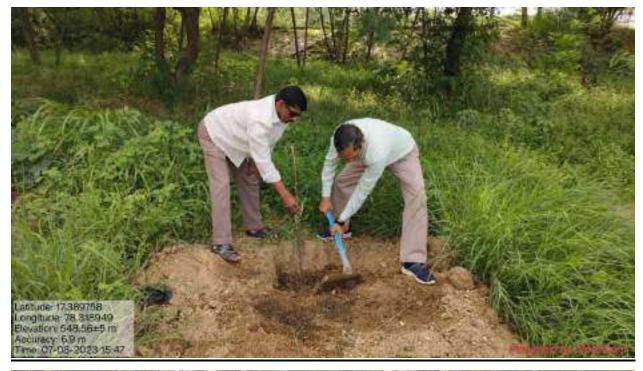

The event served as a meaningful platform for students to learn, engage, and contribute to the discourse on water conservation and peace-building efforts. By participating in discussions and activities, students gained a deeper understanding of the importance of water sustainability in fostering peace and advancing global development goals.

In conclusion, the collaborative efforts between CII Telangana and Chaitanya Parivrita resulted in a successful event that brought together students, experts, and stakeholders to advocate for water conservation and peace. It underscored the significance of collective action in addressing pressing environmental challenges and working towards a more sustainable and peaceful future. As we celebrate this day, let us consider making small changes to our water consumption practices that can have a positive impact on the environment.