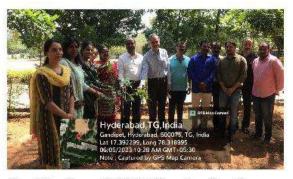

## රුතු ඊසූම ඊසූිණ න්ුුුුම් ඊසූම ඊසූිණ

ప్రిన్సిపాల్ ప్రాఫెసర్ సి వి నరసింహులు

అక్షర శకం, హైదరాబాద్, సెఫ్టెంబర్ 8 : సిబిఐటి కళాశాల లో మొదటి సంవత్సరం విద్యార్థులు కోసం స్టాడెంట్ ఇందక్షన్ కార్యక్రమంలో భాగంగా కళాశాల అధ్యాపకులు మరియు మొదటి సంవత్సరం విద్యార్థులు వివిధ మొక్కలు నాటారు. ఈ సందర్భంగా కళాశాల ప్రిన్సిపాల్ (ప్రొఫెసర్ సి వి నరసింహులు మాట్లాడుతూ సకల జీవరాశులను సంరక్షించుకోవడం కోసం మనము మంచి చెట్లు నాటాలి అని సూచించారు.మనకు చెట్లు వాతావరణంలో అక్సిజన్న ఉత్పత్తి చేయడానికి, అవి సిఓ2 స్థాయిని తగ్గించడంలో సహాయపడతాయి. మనందరికీ తెలిసినట్లుగా, (ప్రపంచం మొత్తం గ్లోబల్ వార్మింగ్ సమస్యను ఎదుర్కొంటోంది మరియు అటువంటి సమస్య నుండి కోలుకోవడానికి చెట్లను నాటడం అనేది నేడు అత్యంత ముఖ్యమైన అంశాలలో ఒకటిగా మారిందిని ఈ కార్యక్రమ నిర్వాహకుడు (ప్రొఫెసర్ బి (శీనివాస్ రెడ్డి తెలిపారు. ఇతర అధ్యాపకులు (ప్రొఫెసర్ పి వి ఆర్ రవీందర్ రెడ్డి రెడ్డి, డాక్టర్ జి.నటరాజు, కెమి(స్టీ విభాగాధిపతి డాక్టర్ కె రమేష్, అసిస్టెంట్ (ప్రొఫెసర్ మహేశ్చర్ రెడ్డి మరియు ఇతర ఆధ్యాపకలు పాల్గొన్నారు.

#### CHAITANYA BHARATHI INSTITUTE OF TECHNOLOGY

An Autonomous Institute I Affiliated to Osmania University Kokapet Village, Gandipet Mandal, Hyderabad, Telangana-500075, www.cbit.ac.in

Green Audit 14001 : 20 Energy Audit 14001 : 20 Energy Audit 14001 : 20

Be a part of nature!

Join

MeriLife

Massive Tree Plantation Drive 2023

> ONE STUDENT-ONE TREE

Initiative by AICTE

Date for Plantation Drive: 07th August,2023

प्रो. टी. जी. सीताराम अध्यक्ष Prof. T. G. Sitharam Chairman