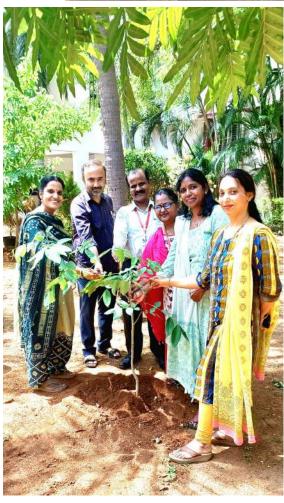

### **ACTIVITY REPORT ON Money Plant Lucky Draw (Plantation Drive)**

1. Name of the Activity / Event / Programme : Money Plant Lucky Draw (Plantation Drive)

2. Activity / Event Date and Venue : 26-02-2024 & 27-02-2024, CBIT Campus

3. Participants : Students of all branches and some lecturers

4. No. of Participants : 76

5. Chaitanya Parivrita Club Student Coordinator : Oggu Akshitha Priya

6. Chaitanya Parivrita Club Staff Coordinator : E. Maheshwar Reddy, Asst. Prof., CED.

As a part of the Sudhee 2024, Chaitanya Parivrita, the Environmental Club of CBIT, successfully organized a captivating event titled "Money Plant Lucky Draw" - a harmonious blend of community engagement and environmental advocacy in collaboration with Civilizations. The event aimed to foster awareness and action towards a greener, healthier planet.

The event commenced with the exciting Money Plant Lucky Draw, where every participant had the opportunity to receive a medical valued sapling generously sponsored by Moolika Vanam (Aziznagar, Hyderabad, Telangana) to promote environmental awareness. Students and faculty eagerly purchased raffle tickets to support the cause and increase their chances of winning, while contributing to a greener tomorrow.

Following the Lucky Draw, participants enthusiastically embraced the spirit of environmental stewardship by joining the Plantation Drive. Some participants committed to nurturing and caring for the plants in their own living spaces. This not only provided an opportunity for individuals to contribute to environmental sustainability but also created a tangible connection between them and the cause. Each sapling planted symbolized hope and resilience, enriching the environment for generations to come.