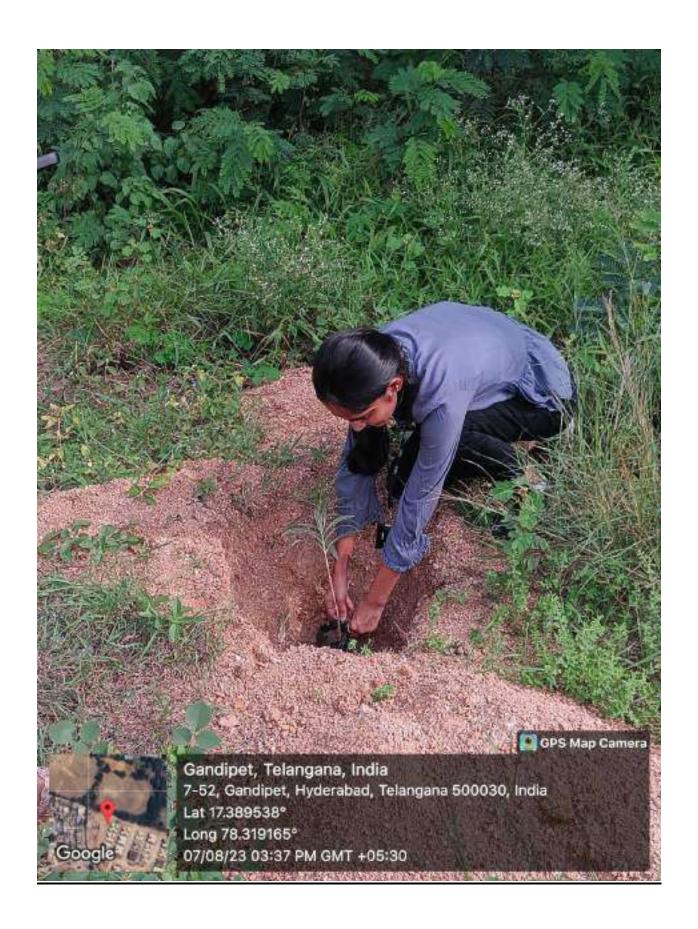

The event served as a meaningful platform for students to learn, engage, and contribute to the discourse on water conservation and peace-building efforts. By participating in discussions and activities, students gained a deeper understanding of the importance of water sustainability in fostering peace and advancing global development goals.

In conclusion, the collaborative efforts between CII Telangana and Chaitanya Parivrita resulted in a successful event that brought together students, experts, and stakeholders to advocate for water conservation and peace. It underscored the significance of collective action in addressing pressing environmental challenges and working towards a more sustainable and peaceful future. As we celebrate this day, let us consider making small changes to our water consumption practices that can have a positive impact on the environment.