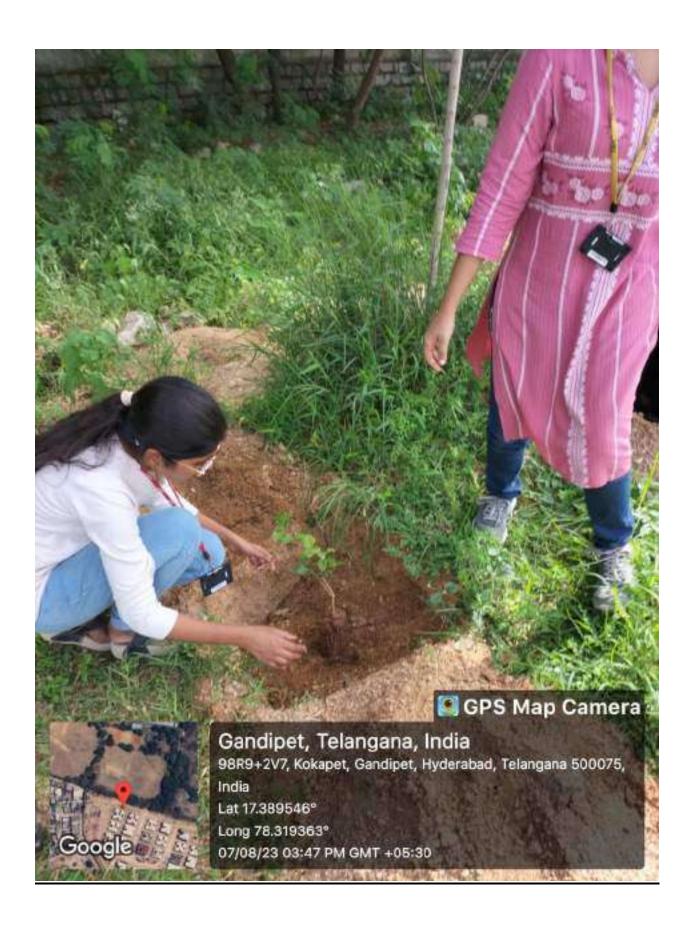

## රුතු ඊසූම ඊසූිණ න්ුුුුම් ඊසූම ඊසූිණ

ప్రిన్సిపాల్ ప్రాఫెసర్ సి వి నరసింహులు

అక్షర శకం, హైదరాబాద్, సెఫ్టెంబర్ 8 : సిబిఐటి కళాశాల లో మొదటి సంవత్సరం విద్యార్థులు కోసం స్టాడెంట్ ఇందక్షన్ కార్యక్రమంలో భాగంగా కళాశాల అధ్యాపకులు మరియు మొదటి సంవత్సరం విద్యార్థులు వివిధ మొక్కలు నాటారు. ఈ సందర్భంగా కళాశాల ప్రిన్సిపాల్ (ప్రొఫెసర్ సి వి నరసింహులు మాట్లాడుతూ సకల జీవరాశులను సంరక్షించుకోవడం కోసం మనము మంచి చెట్లు నాటాలి అని సూచించారు.మనకు చెట్లు వాతావరణంలో అక్సిజన్న ఉత్పత్తి చేయడానికి, అవి సిఓ2 స్థాయిని తగ్గించడంలో సహాయపడతాయి. మనందరికీ తెలిసినట్లుగా, (ప్రపంచం మొత్తం గ్లోబల్ వార్మింగ్ సమస్యను ఎదుర్కొంటోంది మరియు అటువంటి సమస్య నుండి కోలుకోవడానికి చెట్లను నాటడం అనేది నేడు అత్యంత ముఖ్యమైన అంశాలలో ఒకటిగా మారిందిని ఈ కార్యక్రమ నిర్వాహకుడు (ప్రొఫెసర్ బి (శీనివాస్ రెడ్డి తెలిపారు. ఇతర అధ్యాపకులు (ప్రొఫెసర్ పి వి ఆర్ రవీందర్ రెడ్డి రెడ్డి, డాక్టర్ జి.నటరాజు, కెమి(స్టీ విభాగాధిపతి డాక్టర్ కె రమేష్, అసిస్టెంట్ (ప్రొఫెసర్ మహేశ్చర్ రెడ్డి మరియు ఇతర ఆధ్యాపకలు పాల్గొన్నారు.

#### CHAITANYA BHARATHI INSTITUTE OF TECHNOLOGY

An Autonomous Institute I Affiliated to Osmania University Kokapet Village, Gandipet Mandal, Hyderabad, Telangana-500075, www.cbit.ac.in

Green Audit 14001 : 20 Energy Audit 14001 : 20 Energy Audit 14001 : 20