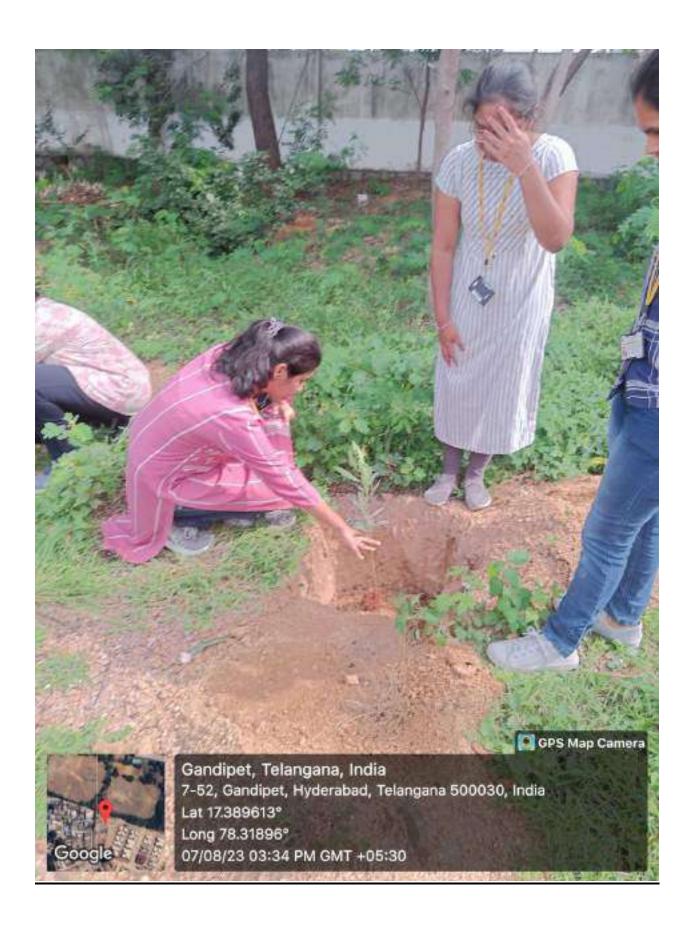

## රුතු ඊසූම ඊසූිණ න්ුුුුම් ඊසූම ඊසූිණ

ప్రిన్సిపాల్ ప్రాఫెసర్ సి వి నరసింహులు

అక్షర శకం, హైదరాబాద్, సెఫ్టెంబర్ 8 : సిబిఐటి కళాశాల లో మొదటి సంవత్సరం విద్యార్థులు కోసం స్టాడెంట్ ఇందక్షన్ కార్యక్రమంలో భాగంగా కళాశాల అధ్యాపకులు మరియు మొదటి సంవత్సరం విద్యార్థులు వివిధ మొక్కలు నాటారు. ఈ సందర్భంగా కళాశాల ప్రిన్సిపాల్ (ప్రొఫెసర్ సి వి నరసింహులు మాట్లాడుతూ సకల జీవరాశులను సంరక్షించుకోవడం కోసం మనము మంచి చెట్లు నాటాలి అని సూచించారు.మనకు చెట్లు వాతావరణంలో అక్సిజన్న ఉత్పత్తి చేయడానికి, అవి సిఓ2 స్థాయిని తగ్గించడంలో సహాయపడతాయి. మనందరికీ తెలిసినట్లుగా, (ప్రపంచం మొత్తం గ్లోబల్ వార్మింగ్ సమస్యను ఎదుర్కొంటోంది మరియు అటువంటి సమస్య నుండి కోలుకోవడానికి చెట్లను నాటడం అనేది నేడు అత్యంత ముఖ్యమైన అంశాలలో ఒకటిగా మారిందిని ఈ కార్యక్రమ నిర్వాహకుడు (ప్రొఫెసర్ బి (శీనివాస్ రెడ్డి తెలిపారు. ఇతర అధ్యాపకులు (ప్రొఫెసర్ పి వి ఆర్ రవీందర్ రెడ్డి రెడ్డి, డాక్టర్ జి.నటరాజు, కెమి(స్టీ విభాగాధిపతి డాక్టర్ కె రమేష్, అసిస్టెంట్ (ప్రొఫెసర్ మహేశ్చర్ రెడ్డి మరియు ఇతర ఆధ్యాపకలు పాల్గొన్నారు.

#### CHAITANYA BHARATHI INSTITUTE OF TECHNOLOGY

An Autonomous Institute I Affiliated to Osmania University Kokapet Village, Gandipet Mandal, Hyderabad, Telangana-500075, www.cbit.ac.in

Green Audit 14001 : 20 Energy Audit 14001 : 20 Energy Audit 14001 : 20