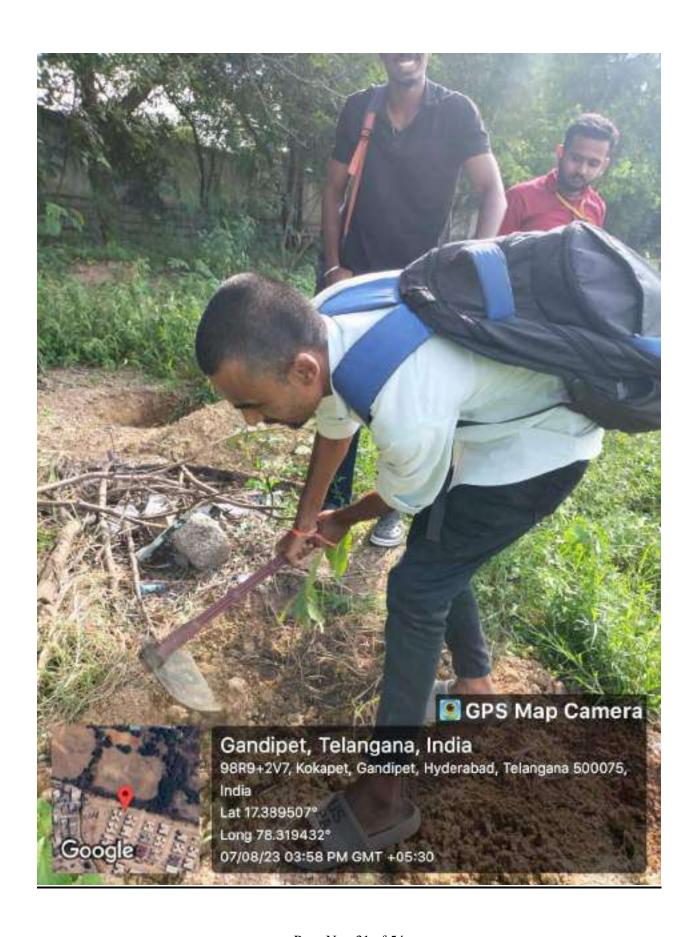

The event served as a meaningful platform for students to learn, engage, and contribute to the discourse on water conservation and peace-building efforts. By participating in discussions and activities, students gained a deeper understanding of the importance of water sustainability in fostering peace and advancing global development goals.

In conclusion, the collaborative efforts between CII Telangana and Chaitanya Parivrita resulted in a successful event that brought together students, experts, and stakeholders to advocate for water conservation and peace. It underscored the significance of collective action in addressing pressing environmental challenges and working towards a more sustainable and peaceful future. As we celebrate this day, let us consider making small changes to our water consumption practices that can have a positive impact on the environment.