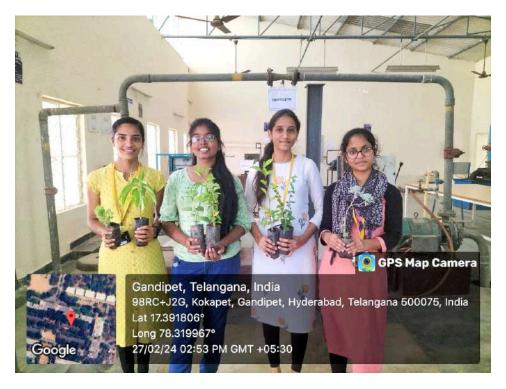

### **ACTIVITY REPORT ON Money Plant Lucky Draw (Plantation Drive)**

1. Name of the Activity / Event / Programme : Money Plant Lucky Draw (Plantation Drive)

2. Activity / Event Date and Venue : 26-02-2024 & 27-02-2024, CBIT Campus

3. Participants : Students of all branches and some lecturers

4. No. of Participants : 76

5. Chaitanya Parivrita Club Student Coordinator : Oggu Akshitha Priya

6. Chaitanya Parivrita Club Staff Coordinator : E. Maheshwar Reddy, Asst. Prof., CED.

As a part of the Sudhee 2024, Chaitanya Parivrita, the Environmental Club of CBIT, successfully organized a captivating event titled "Money Plant Lucky Draw" - a harmonious blend of community engagement and environmental advocacy in collaboration with Civilizations. The event aimed to foster awareness and action towards a greener, healthier planet.

The event commenced with the exciting Money Plant Lucky Draw, where every participant had the opportunity to receive a medical valued sapling generously sponsored by Moolika Vanam (Aziznagar, Hyderabad, Telangana) to promote environmental awareness. Students and faculty eagerly purchased raffle tickets to support the cause and increase their chances of winning, while contributing to a greener tomorrow.

Following the Lucky Draw, participants enthusiastically embraced the spirit of environmental stewardship by joining the Plantation Drive. Some participants committed to nurturing and caring for the plants in their own living spaces. This not only provided an opportunity for individuals to contribute to environmental sustainability but also created a tangible connection between them and the cause. Each sapling planted symbolized hope and resilience, enriching the environment for generations to come.