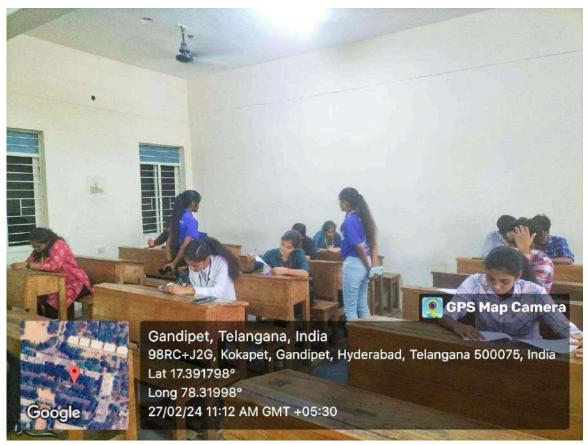

#### **ACTIVITY REPORT ON ECO QUIZ**

1. Name of the Activity / Event / Programme : Eco Quiz

2. Activity / Event Date and Venue : A(204) - Civil block CBIT, 27-02-2024

3. Participants : Students of all branches

4. No. of Participants : 30

5. Chaitanya Parivrita Club Student Coordinator : Oggu Akshitha Priya

6. Chaitanya Parivrita Club Staff Coordinator : E. Maheshwar Reddy, Asst. Prof., CED.

As a part of the Sudhee 2024, Chaitanya Parivrita, the Environmental Club of CBIT, successfully organized a captivating event titled "Eco Quiz" - a harmonious blend of community engagement and environmental advocacy in collaboration with Civilizations. The event aimed to foster awareness towards environment and its causes.

Participants during round 1

**Participants** 

Participants during round 2

Date: 04-03-2024