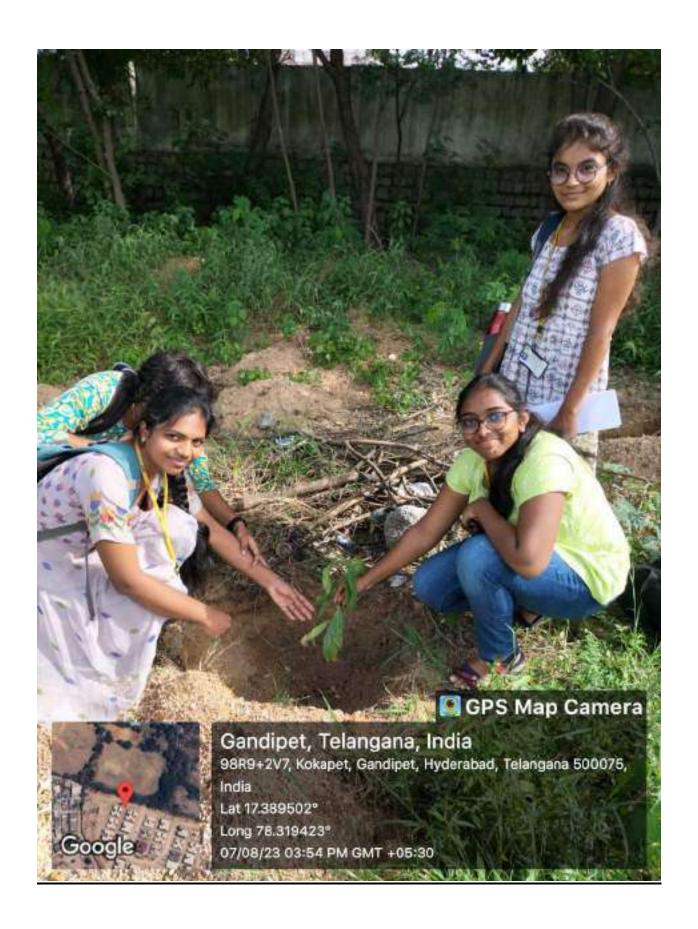

## රුතු ඊසූම ඊසූිණ න්ුුුුම් ඊසූම ඊසූිණ

ప్రిన్సిపాల్ ప్రాఫెసర్ సి వి నరసింహులు

అక్షర శకం, హైదరాబాద్, సెఫ్టెంబర్ 8 : సిబిఐటి కళాశాల లో మొదటి సంవత్సరం విద్యార్థులు కోసం స్టాడెంట్ ఇందక్షన్ కార్యక్రమంలో భాగంగా కళాశాల అధ్యాపకులు మరియు మొదటి సంవత్సరం విద్యార్థులు వివిధ మొక్కలు నాటారు. ఈ సందర్భంగా కళాశాల ప్రిన్సిపాల్ (ప్రొఫెసర్ సి వి నరసింహులు మాట్లాడుతూ సకల జీవరాశులను సంరక్షించుకోవడం కోసం మనము మంచి చెట్లు నాటాలి అని సూచించారు.మనకు చెట్లు వాతావరణంలో అక్సిజన్న ఉత్పత్తి చేయడానికి, అవి సిఓ2 స్థాయిని తగ్గించడంలో సహాయపడతాయి. మనందరికీ తెలిసినట్లుగా, (ప్రపంచం మొత్తం గ్లోబల్ వార్మింగ్ సమస్యను ఎదుర్కొంటోంది మరియు అటువంటి సమస్య నుండి కోలుకోవడానికి చెట్లను నాటడం అనేది నేడు అత్యంత ముఖ్యమైన అంశాలలో ఒకటిగా మారిందిని ఈ కార్యక్రమ నిర్వాహకుడు (ప్రొఫెసర్ బి (శీనివాస్ రెడ్డి తెలిపారు. ఇతర అధ్యాపకులు (ప్రొఫెసర్ పి వి ఆర్ రవీందర్ రెడ్డి రెడ్డి, డాక్టర్ జి.నటరాజు, కెమి(స్టీ విభాగాధిపతి డాక్టర్ కె రమేష్, అసిస్టెంట్ (ప్రొఫెసర్ మహేశ్చర్ రెడ్డి మరియు ఇతర ఆధ్యాపకలు పాల్గొన్నారు.

#### CHAITANYA BHARATHI INSTITUTE OF TECHNOLOGY

An Autonomous Institute I Affiliated to Osmania University Kokapet Village, Gandipet Mandal, Hyderabad, Telangana-500075, www.cbit.ac.in

Green Audit 14001 : 20 Energy Audit 14001 : 20 Energy Audit 14001 : 20