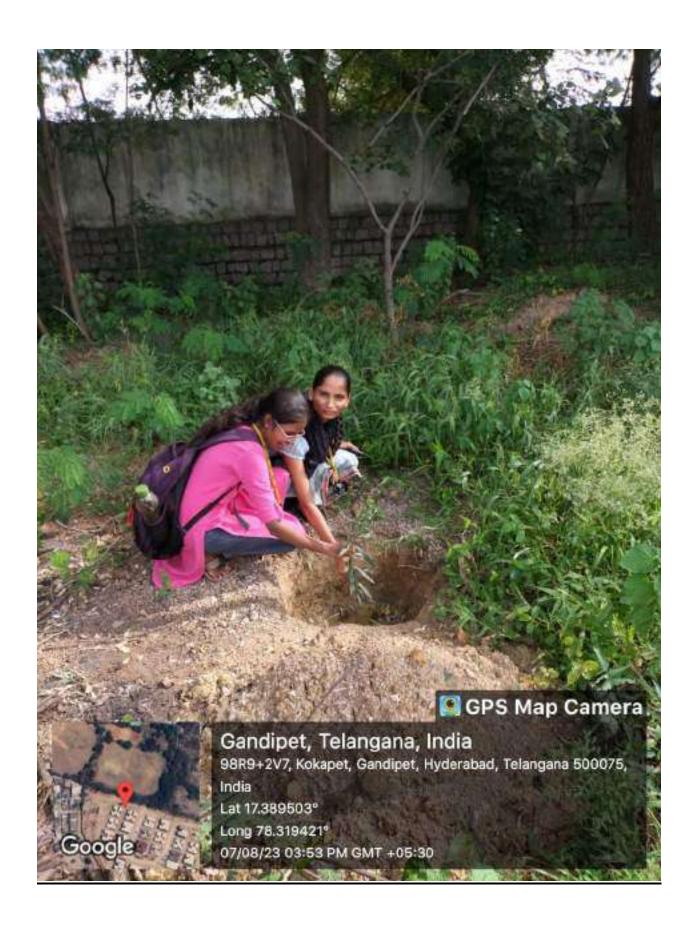

The event served as a meaningful platform for students to learn, engage, and contribute to the discourse on water conservation and peace-building efforts. By participating in discussions and activities, students gained a deeper understanding of the importance of water sustainability in fostering peace and advancing global development goals.

In conclusion, the collaborative efforts between CII Telangana and Chaitanya Parivrita resulted in a successful event that brought together students, experts, and stakeholders to advocate for water conservation and peace. It underscored the significance of collective action in addressing pressing environmental challenges and working towards a more sustainable and peaceful future. As we celebrate this day, let us consider making small changes to our water consumption practices that can have a positive impact on the environment.