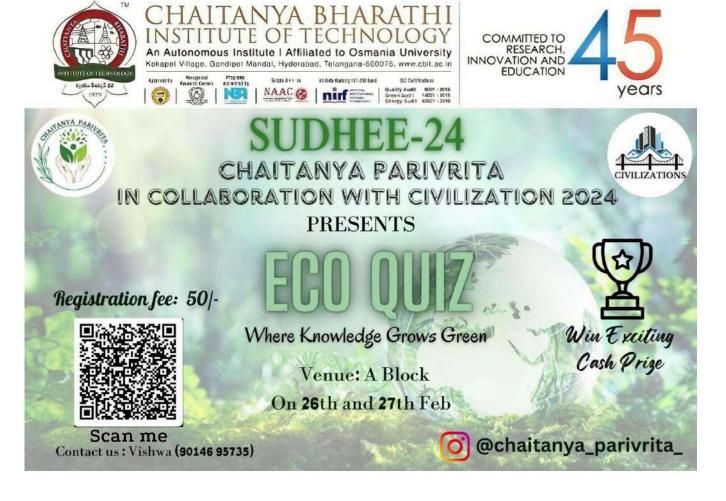

#### **ACTIVITY REPORT ON ECO QUIZ**

1. Name of the Activity / Event / Programme : Eco Quiz

2. Activity / Event Date and Venue : A(204) - Civil block CBIT, 27-02-2024

3. Participants : Students of all branches

4. No. of Participants : 30

5. Chaitanya Parivrita Club Student Coordinator : Oggu Akshitha Priya

6. Chaitanya Parivrita Club Staff Coordinator : E. Maheshwar Reddy, Asst. Prof., CED.

As a part of the Sudhee 2024, Chaitanya Parivrita, the Environmental Club of CBIT, successfully organized a captivating event titled "Eco Quiz" - a harmonious blend of community engagement and environmental advocacy in collaboration with Civilizations. The event aimed to foster awareness towards environment and its causes.