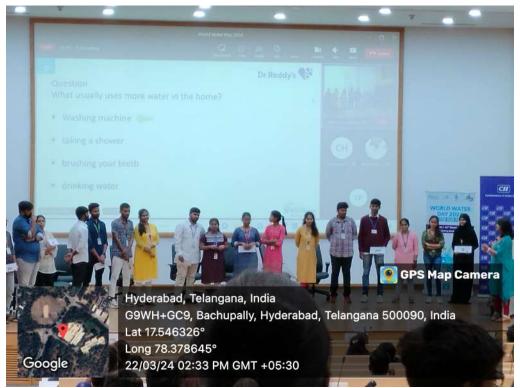

#### 2. Quiz Competition on Water:

A quiz competition was held to engage participants and test their knowledge about water-related issues. This interactive session encouraged participants to delve deeper into topics such as water conservation techniques, global water challenges, and innovative solutions for sustainable water management. The quiz fostered a spirit of healthy competition while promoting awareness about the importance of water conservation.