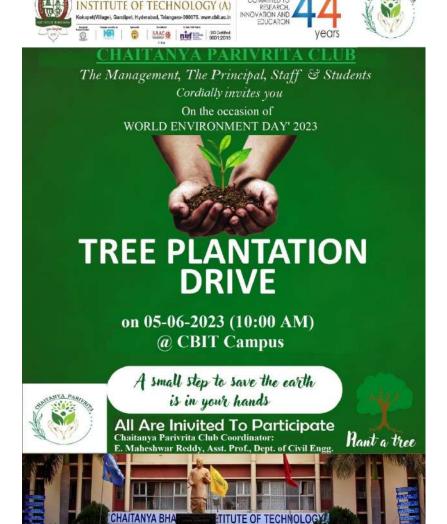

## රුතු ඊසූම ඊසූිණ න්ුුුුම් ඊසූම ඊසූිණ

ప్రిన్సిపాల్ ప్రాఫెసర్ సి వి నరసింహులు

అక్షర శకం, హైదరాబాద్, సెఫ్టెంబర్ 8 : సిబిఐటి కళాశాల లో మొదటి సంవత్సరం విద్యార్థులు కోసం స్టాడెంట్ ఇందక్షన్ కార్యక్రమంలో భాగంగా కళాశాల అధ్యాపకులు మరియు మొదటి సంవత్సరం విద్యార్థులు వివిధ మొక్కలు నాటారు. ఈ సందర్భంగా కళాశాల ప్రిన్సిపాల్ (ప్రొఫెసర్ సి వి నరసింహులు మాట్లాడుతూ సకల జీవరాశులను సంరక్షించుకోవడం కోసం మనము మంచి చెట్లు నాటాలి అని సూచించారు.మనకు చెట్లు వాతావరణంలో అక్సిజన్న ఉత్పత్తి చేయడానికి, అవి సిఓ2 స్థాయిని తగ్గించడంలో సహాయపడతాయి. మనందరికీ తెలిసినట్లుగా, (ప్రపంచం మొత్తం గ్లోబల్ వార్మింగ్ సమస్యను ఎదుర్కొంటోంది మరియు అటువంటి సమస్య నుండి కోలుకోవడానికి చెట్లను నాటడం అనేది నేడు అత్యంత ముఖ్యమైన అంశాలలో ఒకటిగా మారిందిని ఈ కార్యక్రమ నిర్వాహకుడు (ప్రొఫెసర్ బి (శీనివాస్ రెడ్డి తెలిపారు. ఇతర అధ్యాపకులు (ప్రొఫెసర్ పి వి ఆర్ రవీందర్ రెడ్డి రెడ్డి, డాక్టర్ జి.నటరాజు, కెమి(స్టీ విభాగాధిపతి డాక్టర్ కె రమేష్, అసిస్టెంట్ (ప్రొఫెసర్ మహేశ్చర్ రెడ్డి మరియు ఇతర ఆధ్యాపకలు పాల్గొన్నారు.

#### CHAITANYA BHARATHI INSTITUTE OF TECHNOLOGY

An Autonomous Institute I Affiliated to Osmania University Kokapet Village, Gandipet Mandal, Hyderabad, Telangana-500075, www.cbit.ac.in

Green Audit 14001 : 20 Energy Audit 14001 : 20 Energy Audit 14001 : 20

Be a part of nature!

Join

MeriLife

Massive Tree Plantation Drive 2023

> ONE STUDENT-ONE TREE

Initiative by AICTE

Date for Plantation Drive: 07th August,2023

प्रो. टी. जी. सीताराम अध्यक्ष Prof. T. G. Sitharam Chairman