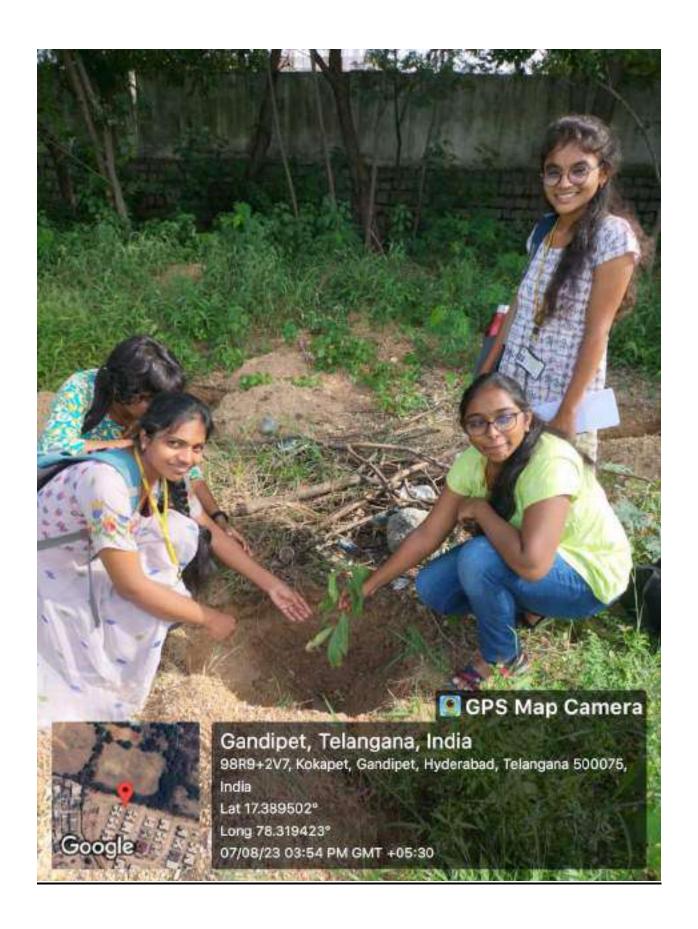

## රුතු ඊසූම ඊසූිණ න්ුුුුම් ඊසූම ඊසූිණ

ప్రిన్సిపాల్ ప్రాఫెసర్ సి వి నరసింహులు

అక్షర శకం, హైదరాబాద్, సెఫ్టెంబర్ 8 : సిబిఐటి కళాశాల లో మొదటి సంవత్సరం విద్యార్థులు కోసం స్టాడెంట్ ఇందక్షన్ కార్యక్రమంలో భాగంగా కళాశాల అధ్యాపకులు మరియు మొదటి సంవత్సరం విద్యార్థులు వివిధ మొక్కలు నాటారు. ఈ సందర్భంగా కళాశాల ప్రిన్సిపాల్ (ప్రొఫెసర్ సి వి నరసింహులు మాట్లాడుతూ సకల జీవరాశులను సంరక్షించుకోవడం కోసం మనము మంచి చెట్లు నాటాలి అని సూచించారు.మనకు చెట్లు వాతావరణంలో అక్సిజన్న ఉత్పత్తి చేయడానికి, అవి సిఓ2 స్థాయిని తగ్గించడంలో సహాయపడతాయి. మనందరికీ తెలిసినట్లుగా, (ప్రపంచం మొత్తం గ్లోబల్ వార్మింగ్ సమస్యను ఎదుర్కొంటోంది మరియు అటువంటి సమస్య నుండి కోలుకోవడానికి చెట్లను నాటడం అనేది నేడు అత్యంత ముఖ్యమైన అంశాలలో ఒకటిగా మారిందిని ఈ కార్యక్రమ నిర్వాహకుడు (ప్రొఫెసర్ బి (శీనివాస్ రెడ్డి తెలిపారు. ఇతర అధ్యాపకులు (ప్రొఫెసర్ పి వి ఆర్ రవీందర్ రెడ్డి రెడ్డి, డాక్టర్ జి.నటరాజు, కెమి(స్టీ విభాగాధిపతి డాక్టర్ కె రమేష్, అసిస్టెంట్ (ప్రొఫెసర్ మహేశ్చర్ రెడ్డి మరియు ఇతర ఆధ్యాపకలు పాల్గొన్నారు.

#### CHAITANYA BHARATHI INSTITUTE OF TECHNOLOGY

An Autonomous Institute I Affiliated to Osmania University Kokapet Village, Gandipet Mandal, Hyderabad, Telangana-500075, www.cbit.ac.in

Green Audit 14001 : 20 Energy Audit 14001 : 20 Energy Audit 14001 : 20