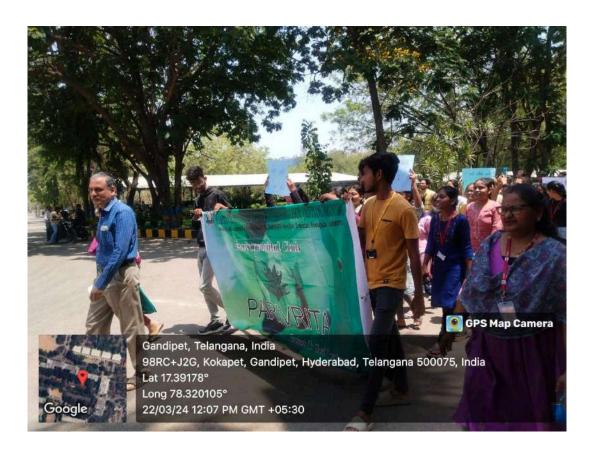

On World Water Day, March 22, 2024, the Chaitanya Parivrita, the Environment Club of CBIT took the initiative to organize an awareness rally aimed at highlighting the importance of water conservation and sustainable usage practices. The rally sought to educate and inspire students and faculty members to become more conscious of their water consumption habits and take action to protect this vital resource.

The awareness rally commenced at 11:00 AM in front of the college statue, where enthusiastic participants gathered along with banners and informative posters advocating for water conservation. The rally followed a predetermined route through various parts of the college campus. Along the way, participants engaged in chants to passersby, spreading awareness about the significance of water conservation and practical tips for reducing water wastage.

Faculty Co-ordinator
Chaitanya Parivrita Club

E. MRen

E. Maheshwar Reddy Assistant Professor Dept. of Civil Engg.

Page No.: 1 of 5

Poster of Awareness Rally on World Water Day 2024

Faculty and Students participated in the rally

Faculty and Students participated in the rally on on World Water Day 2024

Page No.: 3 of 5

Awareness Rally on World Water Day 2024,CBIT