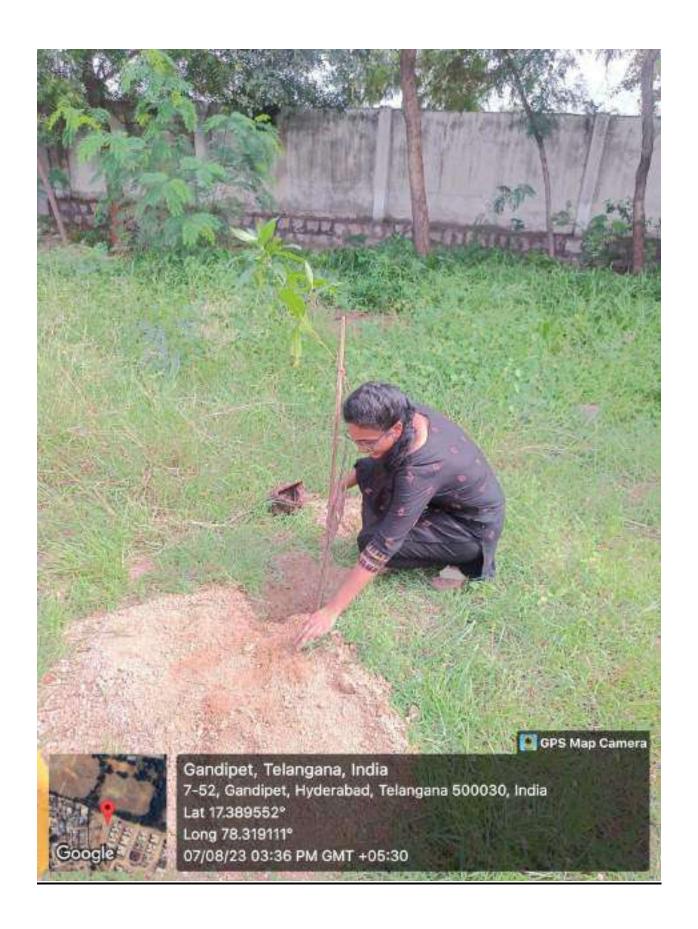

The event served as a meaningful platform for students to learn, engage, and contribute to the discourse on water conservation and peace-building efforts. By participating in discussions and activities, students gained a deeper understanding of the importance of water sustainability in fostering peace and advancing global development goals.

In conclusion, the collaborative efforts between CII Telangana and Chaitanya Parivrita resulted in a successful event that brought together students, experts, and stakeholders to advocate for water conservation and peace. It underscored the significance of collective action in addressing pressing environmental challenges and working towards a more sustainable and peaceful future. As we celebrate this day, let us consider making small changes to our water consumption practices that can have a positive impact on the environment.