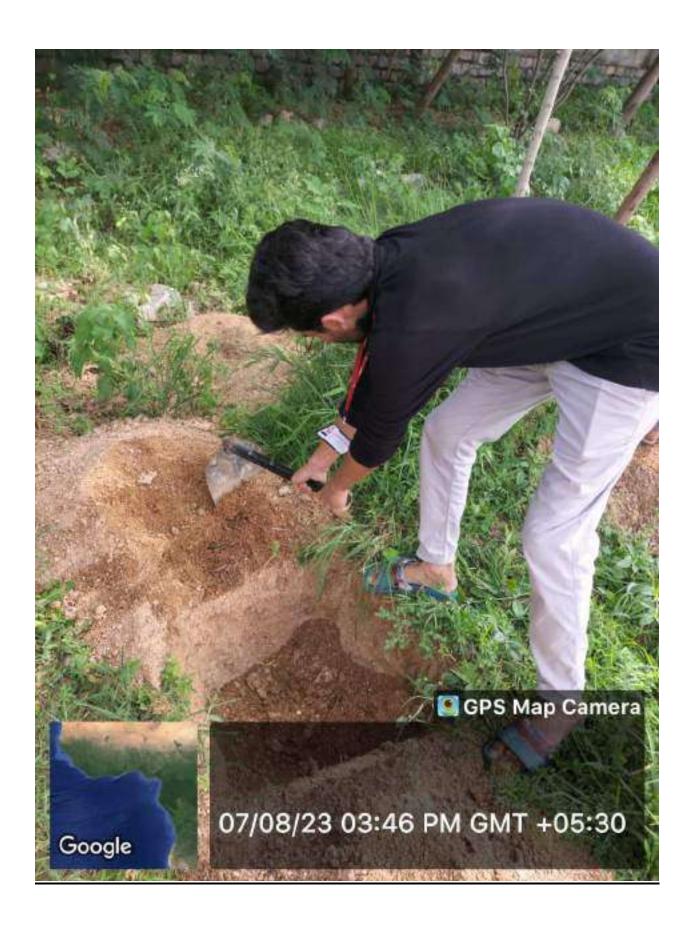

## රුතු ඊසූම ඊසූිණ න්ුුුුම් ඊසූම ඊසූිණ

ప్రిన్సిపాల్ ప్రాఫెసర్ సి వి నరసింహులు

అక్షర శకం, హైదరాబాద్, సెఫ్టెంబర్ 8 : సిబిఐటి కళాశాల లో మొదటి సంవత్సరం విద్యార్థులు కోసం స్టాడెంట్ ఇందక్షన్ కార్యక్రమంలో భాగంగా కళాశాల అధ్యాపకులు మరియు మొదటి సంవత్సరం విద్యార్థులు వివిధ మొక్కలు నాటారు. ఈ సందర్భంగా కళాశాల ప్రిన్సిపాల్ (ప్రొఫెసర్ సి వి నరసింహులు మాట్లాడుతూ సకల జీవరాశులను సంరక్షించుకోవడం కోసం మనము మంచి చెట్లు నాటాలి అని సూచించారు.మనకు చెట్లు వాతావరణంలో అక్సిజన్న ఉత్పత్తి చేయడానికి, అవి సిఓ2 స్థాయిని తగ్గించడంలో సహాయపడతాయి. మనందరికీ తెలిసినట్లుగా, (ప్రపంచం మొత్తం గ్లోబల్ వార్మింగ్ సమస్యను ఎదుర్కొంటోంది మరియు అటువంటి సమస్య నుండి కోలుకోవడానికి చెట్లను నాటడం అనేది నేడు అత్యంత ముఖ్యమైన అంశాలలో ఒకటిగా మారిందిని ఈ కార్యక్రమ నిర్వాహకుడు (ప్రొఫెసర్ బి (శీనివాస్ రెడ్డి తెలిపారు. ఇతర అధ్యాపకులు (ప్రొఫెసర్ పి వి ఆర్ రవీందర్ రెడ్డి రెడ్డి, డాక్టర్ జి.నటరాజు, కెమి(స్టీ విభాగాధిపతి డాక్టర్ కె రమేష్, అసిస్టెంట్ (ప్రొఫెసర్ మహేశ్చర్ రెడ్డి మరియు ఇతర ఆధ్యాపకలు పాల్గొన్నారు.

#### CHAITANYA BHARATHI INSTITUTE OF TECHNOLOGY

An Autonomous Institute I Affiliated to Osmania University Kokapet Village, Gandipet Mandal, Hyderabad, Telangana-500075, www.cbit.ac.in

Green Audit 14001 : 20 Energy Audit 14001 : 20 Energy Audit 14001 : 20