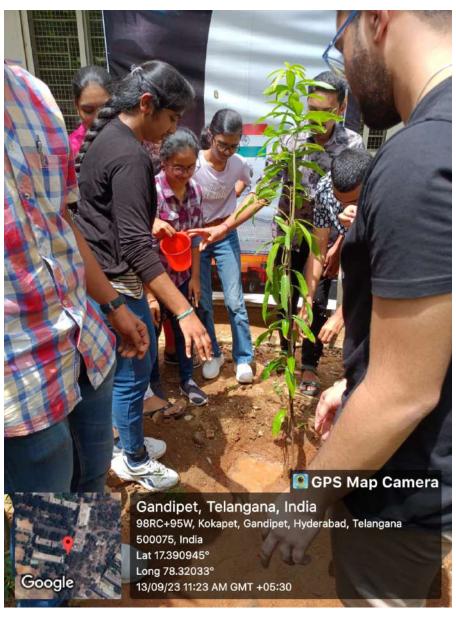

The event served as a meaningful platform for students to learn, engage, and contribute to the discourse on water conservation and peace-building efforts. By participating in discussions and activities, students gained a deeper understanding of the importance of water sustainability in fostering peace and advancing global development goals.

In conclusion, the collaborative efforts between CII Telangana and Chaitanya Parivrita resulted in a successful event that brought together students, experts, and stakeholders to advocate for water conservation and peace. It underscored the significance of collective action in addressing pressing environmental challenges and working towards a more sustainable and peaceful future. As we celebrate this day, let us consider making small changes to our water consumption practices that can have a positive impact on the environment.