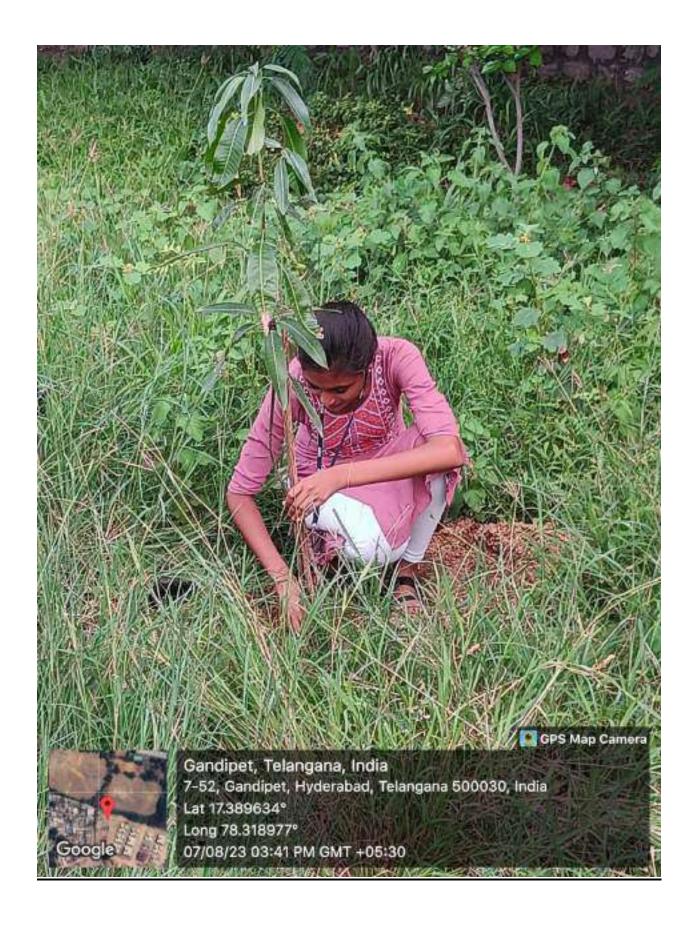

### **ACTIVITY REPORT ON Money Plant Lucky Draw (Plantation Drive)**

1. Name of the Activity / Event / Programme : Money Plant Lucky Draw (Plantation Drive)

2. Activity / Event Date and Venue : 26-02-2024 & 27-02-2024, CBIT Campus

As a part of the Sudhee 2024, Chaitanya Parivrita, the Environmental Club of CBIT, successfully organized a captivating event titled "Money Plant Lucky Draw" - a harmonious blend of community engagement and environmental advocacy in collaboration with Civilizations. The event aimed to foster awareness and action towards a greener, healthier planet.

The event commenced with the exciting Money Plant Lucky Draw, where every participant had the opportunity to receive a medical valued sapling generously sponsored by Moolika Vanam (Aziznagar, Hyderabad, Telangana) to promote environmental awareness. Students and faculty eagerly purchased raffle tickets to support the cause and increase their chances of winning, while contributing to a greener tomorrow.

Following the Lucky Draw, participants enthusiastically embraced the spirit of environmental stewardship by joining the Plantation Drive. Some participants committed to nurturing and caring for the plants in their own living spaces. This not only provided an opportunity for individuals to contribute to environmental sustainability but also created a tangible connection between them and the cause. Each sapling planted symbolized hope and resilience, enriching the environment for generations to come.