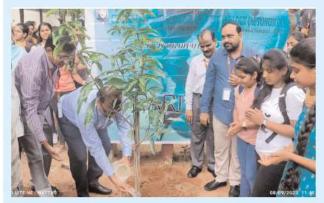

### **ACTIVITY REPORT ON Money Plant Lucky Draw (Plantation Drive)**

1. Name of the Activity / Event / Programme : Money Plant Lucky Draw (Plantation Drive)

2. Activity / Event Date and Venue : 26-02-2024 & 27-02-2024, CBIT Campus

As a part of the Sudhee 2024, Chaitanya Parivrita, the Environmental Club of CBIT, successfully organized a captivating event titled "Money Plant Lucky Draw" - a harmonious blend of community engagement and environmental advocacy in collaboration with Civilizations. The event aimed to foster awareness and action towards a greener, healthier planet.

The event commenced with the exciting Money Plant Lucky Draw, where every participant had the opportunity to receive a medical valued sapling generously sponsored by Moolika Vanam (Aziznagar, Hyderabad, Telangana) to promote environmental awareness. Students and faculty eagerly purchased raffle tickets to support the cause and increase their chances of winning, while contributing to a greener tomorrow.

Following the Lucky Draw, participants enthusiastically embraced the spirit of environmental stewardship by joining the Plantation Drive. Some participants committed to nurturing and caring for the plants in their own living spaces. This not only provided an opportunity for individuals to contribute to environmental sustainability but also created a tangible connection between them and the cause. Each sapling planted symbolized hope and resilience, enriching the environment for generations to come.