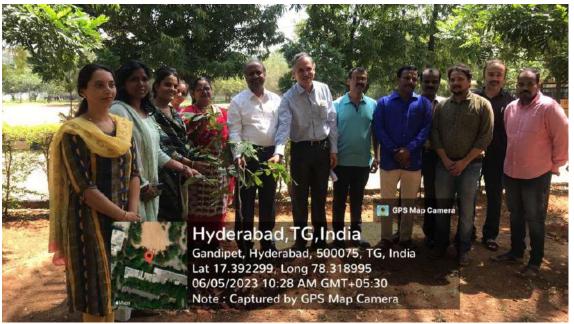

### **ACTIVITY REPORT ON Money Plant Lucky Draw (Plantation Drive)**

1. Name of the Activity / Event / Programme : Money Plant Lucky Draw (Plantation Drive)

2. Activity / Event Date and Venue : 26-02-2024 & 27-02-2024, CBIT Campus

3. Participants : Students of all branches and some lecturers

4. No. of Participants : 76

5. Chaitanya Parivrita Club Student Coordinator : Oggu Akshitha Priya

6. Chaitanya Parivrita Club Staff Coordinator : E. Maheshwar Reddy, Asst. Prof., CED.

As a part of the Sudhee 2024, Chaitanya Parivrita, the Environmental Club of CBIT, successfully organized a captivating event titled "Money Plant Lucky Draw" - a harmonious blend of community engagement and environmental advocacy in collaboration with Civilizations. The event aimed to foster awareness and action towards a greener, healthier planet.

The event commenced with the exciting Money Plant Lucky Draw, where every participant had the opportunity to receive a medical valued sapling generously sponsored by Moolika Vanam (Aziznagar, Hyderabad, Telangana) to promote environmental awareness. Students and faculty eagerly purchased raffle tickets to support the cause and increase their chances of winning, while contributing to a greener tomorrow.

Following the Lucky Draw, participants enthusiastically embraced the spirit of environmental stewardship by joining the Plantation Drive. Some participants committed to nurturing and caring for the plants in their own living spaces. This not only provided an opportunity for individuals to contribute to environmental sustainability but also created a tangible connection between them and the cause. Each sapling planted symbolized hope and resilience, enriching the environment for generations to come.