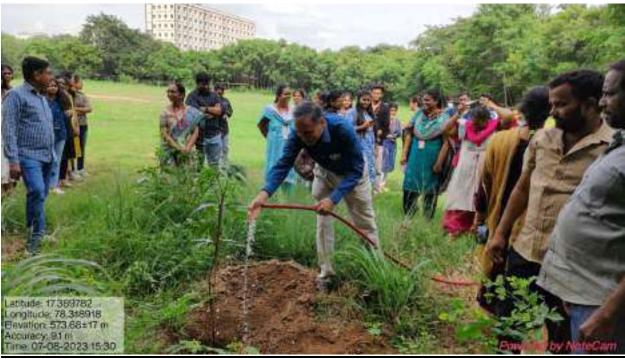

## රුතු ඊසූම ඊසූිණ න්ුුුුම් ඊසූම ඊසූිණ

ప్రిన్సిపాల్ ప్రాఫెసర్ సి వి నరసింహులు

అక్షర శకం, హైదరాబాద్, సెఫ్టెంబర్ 8 : సిబిఐటి కళాశాల లో మొదటి సంవత్సరం విద్యార్థులు కోసం స్టాడెంట్ ఇందక్షన్ కార్యక్రమంలో భాగంగా కళాశాల అధ్యాపకులు మరియు మొదటి సంవత్సరం విద్యార్థులు వివిధ మొక్కలు నాటారు. ఈ సందర్భంగా కళాశాల ప్రిన్సిపాల్ (ప్రొఫెసర్ సి వి నరసింహులు మాట్లాడుతూ సకల జీవరాశులను సంరక్షించుకోవడం కోసం మనము మంచి చెట్లు నాటాలి అని సూచించారు.మనకు చెట్లు వాతావరణంలో అక్సిజన్న ఉత్పత్తి చేయడానికి, అవి సిఓ2 స్థాయిని తగ్గించడంలో సహాయపడతాయి. మనందరికీ తెలిసినట్లుగా, (ప్రపంచం మొత్తం గ్లోబల్ వార్మింగ్ సమస్యను ఎదుర్కొంటోంది మరియు అటువంటి సమస్య నుండి కోలుకోవడానికి చెట్లను నాటడం అనేది నేడు అత్యంత ముఖ్యమైన అంశాలలో ఒకటిగా మారిందిని ఈ కార్యక్రమ నిర్వాహకుడు (ప్రొఫెసర్ బి (శీనివాస్ రెడ్డి తెలిపారు. ఇతర అధ్యాపకులు (ప్రొఫెసర్ పి వి ఆర్ రవీందర్ రెడ్డి రెడ్డి, డాక్టర్ జి.నటరాజు, కెమి(స్టీ విభాగాధిపతి డాక్టర్ కె రమేష్, అసిస్టెంట్ (ప్రొఫెసర్ మహేశ్చర్ రెడ్డి మరియు ఇతర ఆధ్యాపకలు పాల్గొన్నారు.

#### CHAITANYA BHARATHI INSTITUTE OF TECHNOLOGY

An Autonomous Institute I Affiliated to Osmania University Kokapet Village, Gandipet Mandal, Hyderabad, Telangana-500075, www.cbit.ac.in

Green Audit 14001 : 20 Energy Audit 14001 : 20 Energy Audit 14001 : 20

Be a part of nature!

Join

MeriLife

Massive Tree Plantation Drive 2023

> ONE STUDENT-ONE TREE

Initiative by AICTE

Date for Plantation Drive: 07th August,2023

प्रो. टी. जी. सीताराम अध्यक्ष Prof. T. G. Sitharam Chairman