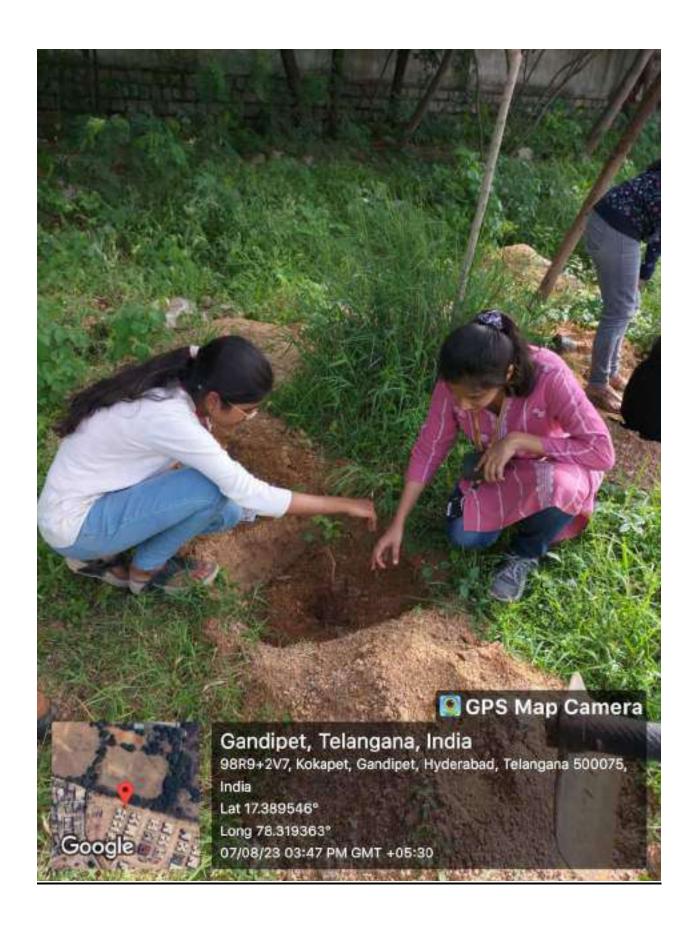

## රුතු ඊසූම ඊසූිණ න්ුුුුම් ඊසූම ඊසූිණ

ప్రిన్సిపాల్ ప్రాఫెసర్ సి వి నరసింహులు

అక్షర శకం, హైదరాబాద్, సెఫ్టెంబర్ 8 : సిబిఐటి కళాశాల లో మొదటి సంవత్సరం విద్యార్థులు కోసం స్టాడెంట్ ఇందక్షన్ కార్యక్రమంలో భాగంగా కళాశాల అధ్యాపకులు మరియు మొదటి సంవత్సరం విద్యార్థులు వివిధ మొక్కలు నాటారు. ఈ సందర్భంగా కళాశాల ప్రిన్సిపాల్ (ప్రొఫెసర్ సి వి నరసింహులు మాట్లాడుతూ సకల జీవరాశులను సంరక్షించుకోవడం కోసం మనము మంచి చెట్లు నాటాలి అని సూచించారు.మనకు చెట్లు వాతావరణంలో అక్సిజన్న ఉత్పత్తి చేయడానికి, అవి సిఓ2 స్థాయిని తగ్గించడంలో సహాయపడతాయి. మనందరికీ తెలిసినట్లుగా, (ప్రపంచం మొత్తం గ్లోబల్ వార్మింగ్ సమస్యను ఎదుర్కొంటోంది మరియు అటువంటి సమస్య నుండి కోలుకోవడానికి చెట్లను నాటడం అనేది నేడు అత్యంత ముఖ్యమైన అంశాలలో ఒకటిగా మారిందిని ఈ కార్యక్రమ నిర్వాహకుడు (ప్రొఫెసర్ బి (శీనివాస్ రెడ్డి తెలిపారు. ఇతర అధ్యాపకులు (ప్రొఫెసర్ పి వి ఆర్ రవీందర్ రెడ్డి రెడ్డి, డాక్టర్ జి.నటరాజు, కెమి(స్టీ విభాగాధిపతి డాక్టర్ కె రమేష్, అసిస్టెంట్ (ప్రొఫెసర్ మహేశ్చర్ రెడ్డి మరియు ఇతర ఆధ్యాపకలు పాల్గొన్నారు.

#### CHAITANYA BHARATHI INSTITUTE OF TECHNOLOGY

An Autonomous Institute I Affiliated to Osmania University Kokapet Village, Gandipet Mandal, Hyderabad, Telangana-500075, www.cbit.ac.in

Green Audit 14001 : 20 Energy Audit 14001 : 20 Energy Audit 14001 : 20