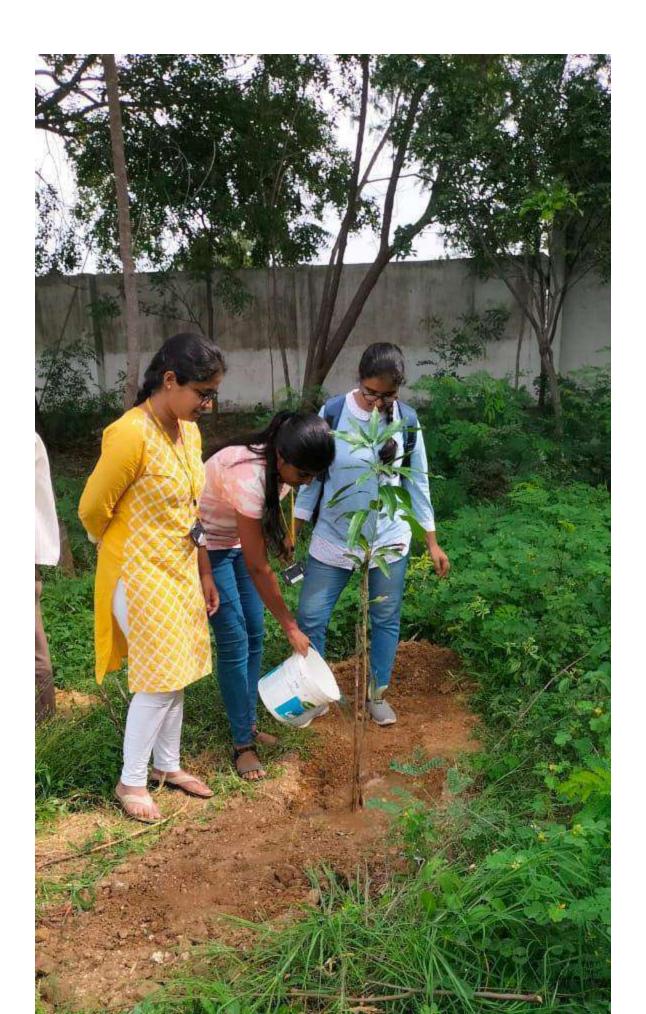

### **ACTIVITY REPORT ON Money Plant Lucky Draw (Plantation Drive)**

1. Name of the Activity / Event / Programme : Money Plant Lucky Draw (Plantation Drive)

2. Activity / Event Date and Venue : 26-02-2024 & 27-02-2024, CBIT Campus

As a part of the Sudhee 2024, Chaitanya Parivrita, the Environmental Club of CBIT, successfully organized a captivating event titled "Money Plant Lucky Draw" - a harmonious blend of community engagement and environmental advocacy in collaboration with Civilizations. The event aimed to foster awareness and action towards a greener, healthier planet.

Following the Lucky Draw, participants enthusiastically embraced the spirit of environmental stewardship by joining the Plantation Drive. Some participants committed to nurturing and caring for the plants in their own living spaces. This not only provided an opportunity for individuals to contribute to environmental sustainability but also created a tangible connection between them and the cause. Each sapling planted symbolized hope and resilience, enriching the environment for generations to come.