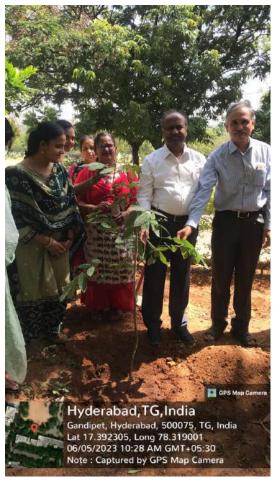

### **ACTIVITY REPORT ON Money Plant Lucky Draw (Plantation Drive)**

1. Name of the Activity / Event / Programme : Money Plant Lucky Draw (Plantation Drive)

2. Activity / Event Date and Venue : 26-02-2024 & 27-02-2024, CBIT Campus

3. Participants : Students of all branches and some lecturers

4. No. of Participants : 76

5. Chaitanya Parivrita Club Student Coordinator : Oggu Akshitha Priya

6. Chaitanya Parivrita Club Staff Coordinator : E. Maheshwar Reddy, Asst. Prof., CED.

As a part of the Sudhee 2024, Chaitanya Parivrita, the Environmental Club of CBIT, successfully organized a captivating event titled "Money Plant Lucky Draw" - a harmonious blend of community engagement and environmental advocacy in collaboration with Civilizations. The event aimed to foster awareness and action towards a greener, healthier planet.

The event commenced with the exciting Money Plant Lucky Draw, where every participant had the opportunity to receive a medical valued sapling generously sponsored by Moolika Vanam (Aziznagar, Hyderabad, Telangana) to promote environmental awareness. Students and faculty eagerly purchased raffle tickets to support the cause and increase their chances of winning, while contributing to a greener tomorrow.

Following the Lucky Draw, participants enthusiastically embraced the spirit of environmental stewardship by joining the Plantation Drive. Some participants committed to nurturing and caring for the plants in their own living spaces. This not only provided an opportunity for individuals to contribute to environmental sustainability but also created a tangible connection between them and the cause. Each sapling planted symbolized hope and resilience, enriching the environment for generations to come.