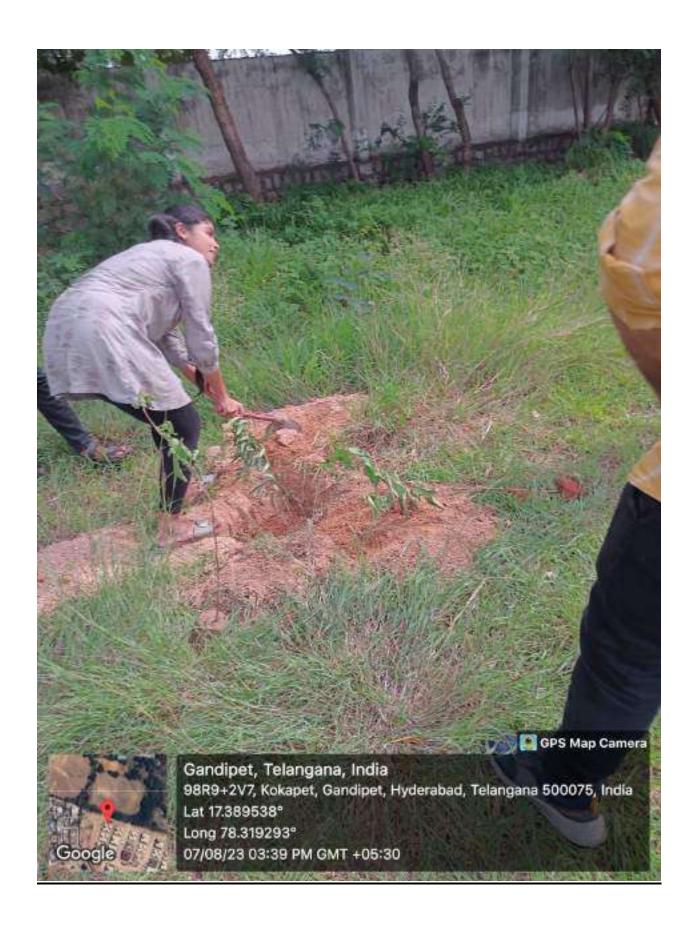

The event served as a meaningful platform for students to learn, engage, and contribute to the discourse on water conservation and peace-building efforts. By participating in discussions and activities, students gained a deeper understanding of the importance of water sustainability in fostering peace and advancing global development goals.

In conclusion, the collaborative efforts between CII Telangana and Chaitanya Parivrita resulted in a successful event that brought together students, experts, and stakeholders to advocate for water conservation and peace. It underscored the significance of collective action in addressing pressing environmental challenges and working towards a more sustainable and peaceful future. As we celebrate this day, let us consider making small changes to our water consumption practices that can have a positive impact on the environment.