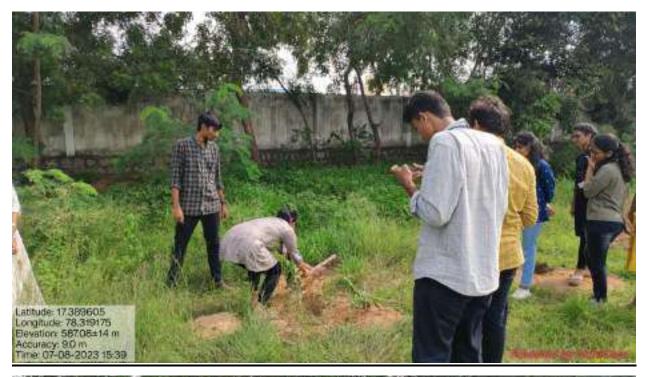

The event served as a meaningful platform for students to learn, engage, and contribute to the discourse on water conservation and peace-building efforts. By participating in discussions and activities, students gained a deeper understanding of the importance of water sustainability in fostering peace and advancing global development goals.

In conclusion, the collaborative efforts between CII Telangana and Chaitanya Parivrita resulted in a successful event that brought together students, experts, and stakeholders to advocate for water conservation and peace. It underscored the significance of collective action in addressing pressing environmental challenges and working towards a more sustainable and peaceful future. As we celebrate this day, let us consider making small changes to our water consumption practices that can have a positive impact on the environment.