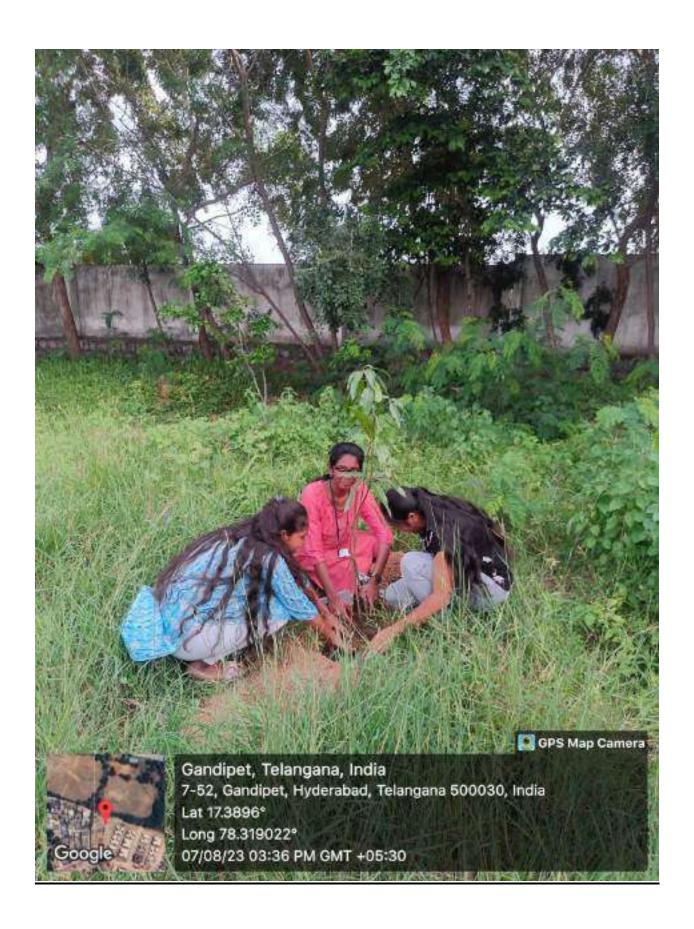

## රුතු ඊසූම ඊසූිණ න්ුුුුම් ඊසූම ඊසූිණ

ప్రిన్సిపాల్ ప్రాఫెసర్ సి వి నరసింహులు

అక్షర శకం, హైదరాబాద్, సెఫ్టెంబర్ 8 : సిబిఐటి కళాశాల లో మొదటి సంవత్సరం విద్యార్థులు కోసం స్టాడెంట్ ఇందక్షన్ కార్యక్రమంలో భాగంగా కళాశాల అధ్యాపకులు మరియు మొదటి సంవత్సరం విద్యార్థులు వివిధ మొక్కలు నాటారు. ఈ సందర్భంగా కళాశాల ప్రిన్సిపాల్ (ప్రొఫెసర్ సి వి నరసింహులు మాట్లాడుతూ సకల జీవరాశులను సంరక్షించుకోవడం కోసం మనము మంచి చెట్లు నాటాలి అని సూచించారు.మనకు చెట్లు వాతావరణంలో అక్సిజన్న ఉత్పత్తి చేయడానికి, అవి సిఓ2 స్థాయిని తగ్గించడంలో సహాయపడతాయి. మనందరికీ తెలిసినట్లుగా, (ప్రపంచం మొత్తం గ్లోబల్ వార్మింగ్ సమస్యను ఎదుర్కొంటోంది మరియు అటువంటి సమస్య నుండి కోలుకోవడానికి చెట్లను నాటడం అనేది నేడు అత్యంత ముఖ్యమైన అంశాలలో ఒకటిగా మారిందిని ఈ కార్యక్రమ నిర్వాహకుడు (ప్రొఫెసర్ బి (శీనివాస్ రెడ్డి తెలిపారు. ఇతర అధ్యాపకులు (ప్రొఫెసర్ పి వి ఆర్ రవీందర్ రెడ్డి రెడ్డి, డాక్టర్ జి.నటరాజు, కెమి(స్టీ విభాగాధిపతి డాక్టర్ కె రమేష్, అసిస్టెంట్ (ప్రొఫెసర్ మహేశ్చర్ రెడ్డి మరియు ఇతర ఆధ్యాపకలు పాల్గొన్నారు.

#### CHAITANYA BHARATHI INSTITUTE OF TECHNOLOGY

An Autonomous Institute I Affiliated to Osmania University Kokapet Village, Gandipet Mandal, Hyderabad, Telangana-500075, www.cbit.ac.in

Green Audit 14001 : 20 Energy Audit 14001 : 20 Energy Audit 14001 : 20