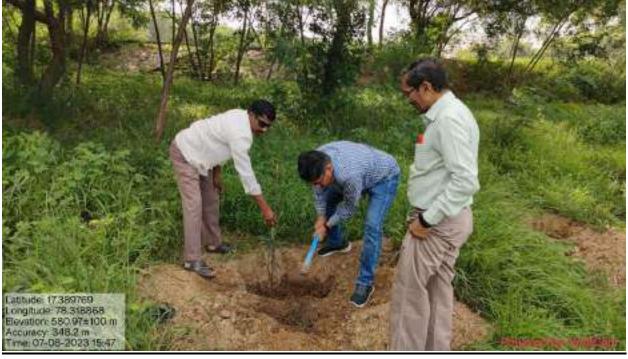

The event served as a meaningful platform for students to learn, engage, and contribute to the discourse on water conservation and peace-building efforts. By participating in discussions and activities, students gained a deeper understanding of the importance of water sustainability in fostering peace and advancing global development goals.

In conclusion, the collaborative efforts between CII Telangana and Chaitanya Parivrita resulted in a successful event that brought together students, experts, and stakeholders to advocate for water conservation and peace. It underscored the significance of collective action in addressing pressing environmental challenges and working towards a more sustainable and peaceful future. As we celebrate this day, let us consider making small changes to our water consumption practices that can have a positive impact on the environment.