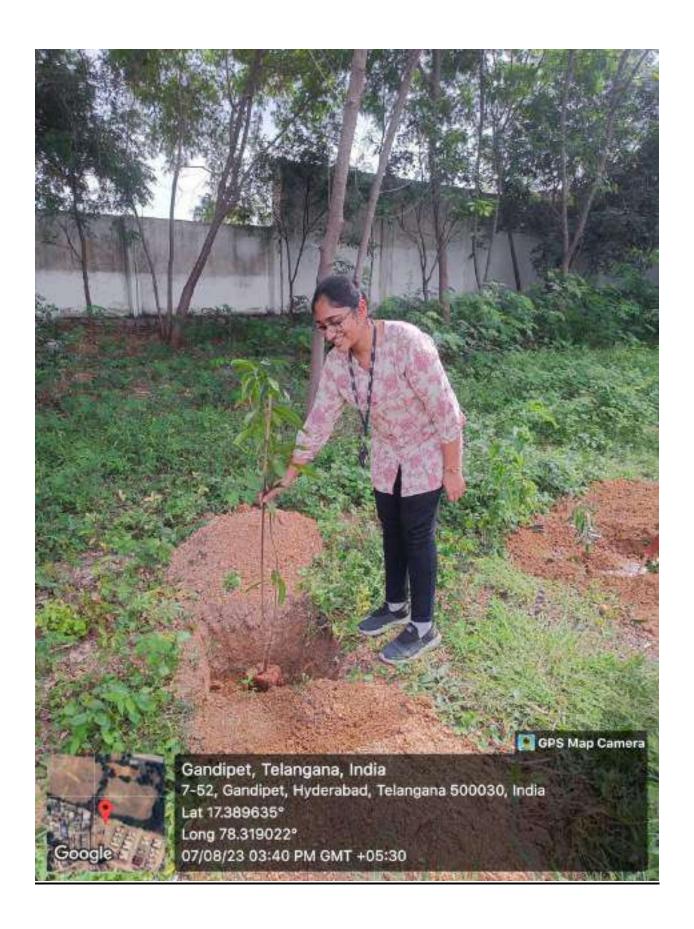

## රුතු ඊසූම ඊසූිණ න්ුුුුම් ඊසූම ඊසූිණ

ప్రిన్సిపాల్ ప్రాఫెసర్ సి వి నరసింహులు

అక్షర శకం, హైదరాబాద్, సెఫ్టెంబర్ 8 : సిబిఐటి కళాశాల లో మొదటి సంవత్సరం విద్యార్థులు కోసం స్టాడెంట్ ఇందక్షన్ కార్యక్రమంలో భాగంగా కళాశాల అధ్యాపకులు మరియు మొదటి సంవత్సరం విద్యార్థులు వివిధ మొక్కలు నాటారు. ఈ సందర్భంగా కళాశాల ప్రిన్సిపాల్ (ప్రొఫెసర్ సి వి నరసింహులు మాట్లాడుతూ సకల జీవరాశులను సంరక్షించుకోవడం కోసం మనము మంచి చెట్లు నాటాలి అని సూచించారు.మనకు చెట్లు వాతావరణంలో అక్సిజన్న ఉత్పత్తి చేయడానికి, అవి సిఓ2 స్థాయిని తగ్గించడంలో సహాయపడతాయి. మనందరికీ తెలిసినట్లుగా, (ప్రపంచం మొత్తం గ్లోబల్ వార్మింగ్ సమస్యను ఎదుర్కొంటోంది మరియు అటువంటి సమస్య నుండి కోలుకోవడానికి చెట్లను నాటడం అనేది నేడు అత్యంత ముఖ్యమైన అంశాలలో ఒకటిగా మారిందిని ఈ కార్యక్రమ నిర్వాహకుడు (ప్రొఫెసర్ బి (శీనివాస్ రెడ్డి తెలిపారు. ఇతర అధ్యాపకులు (ప్రొఫెసర్ పి వి ఆర్ రవీందర్ రెడ్డి రెడ్డి, డాక్టర్ జి.నటరాజు, కెమి(స్టీ విభాగాధిపతి డాక్టర్ కె రమేష్, అసిస్టెంట్ (ప్రొఫెసర్ మహేశ్చర్ రెడ్డి మరియు ఇతర ఆధ్యాపకలు పాల్గొన్నారు.

#### CHAITANYA BHARATHI INSTITUTE OF TECHNOLOGY

An Autonomous Institute I Affiliated to Osmania University Kokapet Village, Gandipet Mandal, Hyderabad, Telangana-500075, www.cbit.ac.in

Green Audit 14001 : 20 Energy Audit 14001 : 20 Energy Audit 14001 : 20