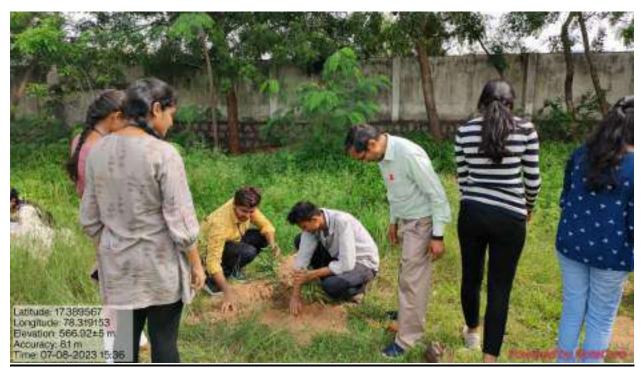

In conclusion, the collaborative efforts between CII Telangana and Chaitanya Parivrita resulted in a successful event that brought together students, experts, and stakeholders to advocate for water conservation and peace. It underscored the significance of collective action in addressing pressing environmental challenges and working towards a more sustainable and peaceful future. As we celebrate this day, let us consider making small changes to our water consumption practices that can have a positive impact on the environment.