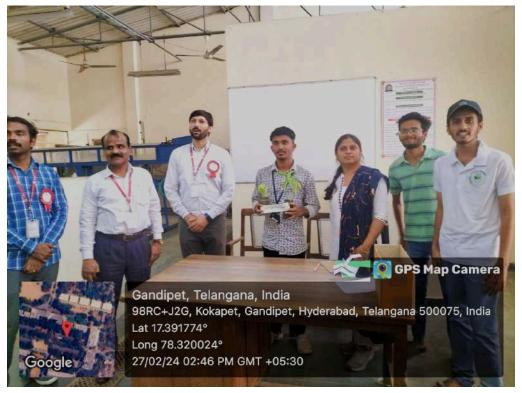

#### **ACTIVITY REPORT ON CLUB PARADE**

1. Name of the Activity / Event / Programme : Club Parade

2. Activity / Event Date and Venue : Club Parade, 28-02-2024, CBIT Campus

3. Participants : Members of club

4. No. of Participants : 40

5. Chaitanya Parivrita Club Student Coordinator : Oggu Akshitha Priya

6. Chaitanya Parivrita Club Staff Coordinator : E. Maheshwar Reddy, Asst. Prof., CED.

As a part of the Shruthi 2024, Chaitanya Parivrita, the Environmental Club of CBIT, a vibrant community dedicated to fostering environmental awareness and sustainable practices, hosted a captivating Club Parade to showcase its initiatives and engage the wider community in environmental conservation efforts.

The primary objective of the Club Parade was to raise awareness about environmental issues and inspire action among club members and the broader community. Through a series of engaging activities and displays, the club aimed to highlight the importance of environmental stewardship and encourage individuals to adopt eco-friendly practices in their daily lives.

In conclusion, the Club Parade organized us was a resounding success, bringing together diverse stakeholders to celebrate nature, raise awareness about environmental issues, and inspire collective action. Through its innovative approach and inclusive spirit, the event exemplified the transformative power of grassroots activism in addressing the most pressing challenges of our time. As the club continues to grow and expand its impact, it remains committed to championing environmental stewardship and creating a more sustainable world for future generation.

Faculty Co-ordinator Chaitanya Parivrita Club

E. MRes

E. Maheshwar Reddy Assistant Professor Dept. of Civil Engg.

Club Parade-Chaitanya Parivrita

Chaitanya Parivrita Team 2024

COMMITTED TO RESEARCH, INNOVATION AND EDUCATION YEARS