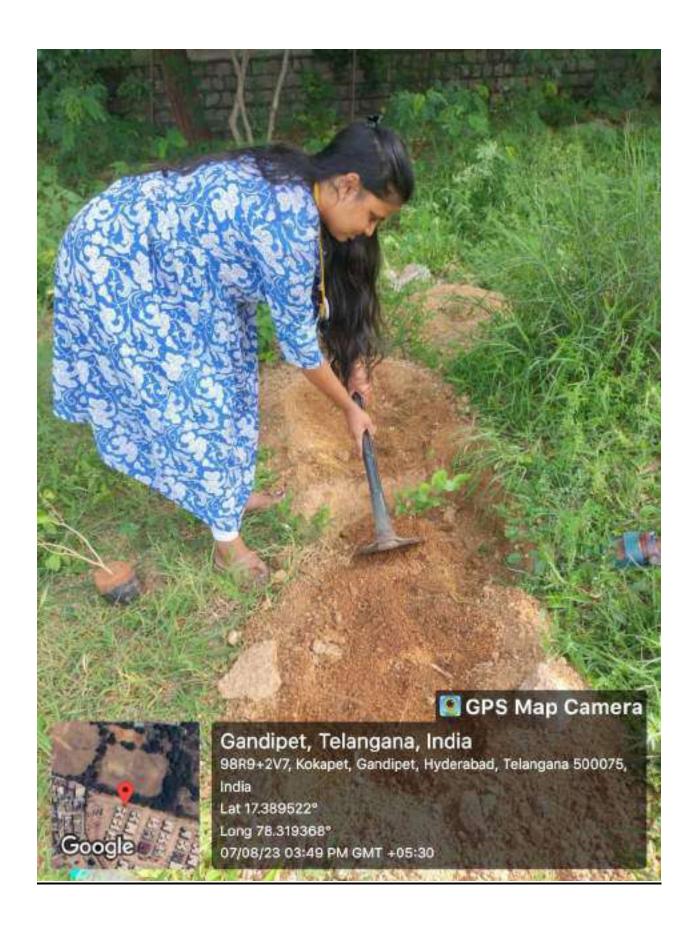

### **ACTIVITY REPORT ON Money Plant Lucky Draw (Plantation Drive)**

1. Name of the Activity / Event / Programme : Money Plant Lucky Draw (Plantation Drive)

2. Activity / Event Date and Venue : 26-02-2024 & 27-02-2024, CBIT Campus

As a part of the Sudhee 2024, Chaitanya Parivrita, the Environmental Club of CBIT, successfully organized a captivating event titled "Money Plant Lucky Draw" - a harmonious blend of community engagement and environmental advocacy in collaboration with Civilizations. The event aimed to foster awareness and action towards a greener, healthier planet.

The event commenced with the exciting Money Plant Lucky Draw, where every participant had the opportunity to receive a medical valued sapling generously sponsored by Moolika Vanam (Aziznagar, Hyderabad, Telangana) to promote environmental awareness. Students and faculty eagerly purchased raffle tickets to support the cause and increase their chances of winning, while contributing to a greener tomorrow.

Following the Lucky Draw, participants enthusiastically embraced the spirit of environmental stewardship by joining the Plantation Drive. Some participants committed to nurturing and caring for the plants in their own living spaces. This not only provided an opportunity for individuals to contribute to environmental sustainability but also created a tangible connection between them and the cause. Each sapling planted symbolized hope and resilience, enriching the environment for generations to come.