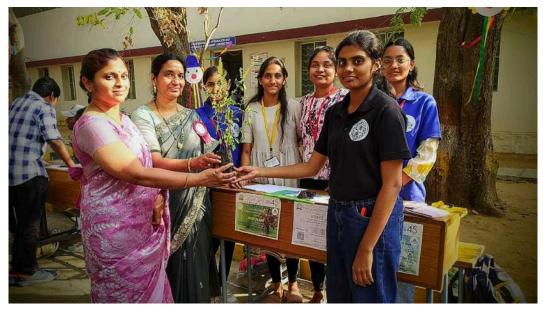

### **ACTIVITY REPORT ON Money Plant Lucky Draw (Plantation Drive)**

1. Name of the Activity / Event / Programme : Money Plant Lucky Draw (Plantation Drive)

2. Activity / Event Date and Venue : 26-02-2024 & 27-02-2024, CBIT Campus

3. Participants : Students of all branches and some lecturers

4. No. of Participants : 76

5. Chaitanya Parivrita Club Student Coordinator : Oggu Akshitha Priya

6. Chaitanya Parivrita Club Staff Coordinator : E. Maheshwar Reddy, Asst. Prof., CED.

As a part of the Sudhee 2024, Chaitanya Parivrita, the Environmental Club of CBIT, successfully organized a captivating event titled "Money Plant Lucky Draw" - a harmonious blend of community engagement and environmental advocacy in collaboration with Civilizations. The event aimed to foster awareness and action towards a greener, healthier planet.

The event commenced with the exciting Money Plant Lucky Draw, where every participant had the opportunity to receive a medical valued sapling generously sponsored by Moolika Vanam (Aziznagar, Hyderabad, Telangana) to promote environmental awareness. Students and faculty eagerly purchased raffle tickets to support the cause and increase their chances of winning, while contributing to a greener tomorrow.

Following the Lucky Draw, participants enthusiastically embraced the spirit of environmental stewardship by joining the Plantation Drive. Some participants committed to nurturing and caring for the plants in their own living spaces. This not only provided an opportunity for individuals to contribute to environmental sustainability but also created a tangible connection between them and the cause. Each sapling planted symbolized hope and resilience, enriching the environment for generations to come.