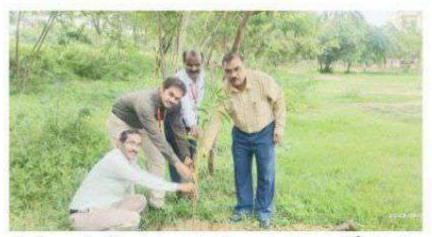

#### **ACTIVITY REPORT ON CLUB PARADE**

1. Name of the Activity / Event / Programme : Club Parade

2. Activity / Event Date and Venue : Club Parade, 28-02-2024, CBIT Campus

3. Participants : Members of club

4. No. of Participants : 40

5. Chaitanya Parivrita Club Student Coordinator : Oggu Akshitha Priya

6. Chaitanya Parivrita Club Staff Coordinator : E. Maheshwar Reddy, Asst. Prof., CED.

As a part of the Shruthi 2024, Chaitanya Parivrita, the Environmental Club of CBIT, a vibrant community dedicated to fostering environmental awareness and sustainable practices, hosted a captivating Club Parade to showcase its initiatives and engage the wider community in environmental conservation efforts.

Faculty Co-ordinator Chaitanya Parivrita Club

E. MRes

E. Maheshwar Reddy Assistant Professor Dept. of Civil Engg.

Club Parade-Chaitanya Parivrita

Chaitanya Parivrita Team 2024

COMMITTED TO RESEARCH, INNOVATION AND EDUCATION YEARS