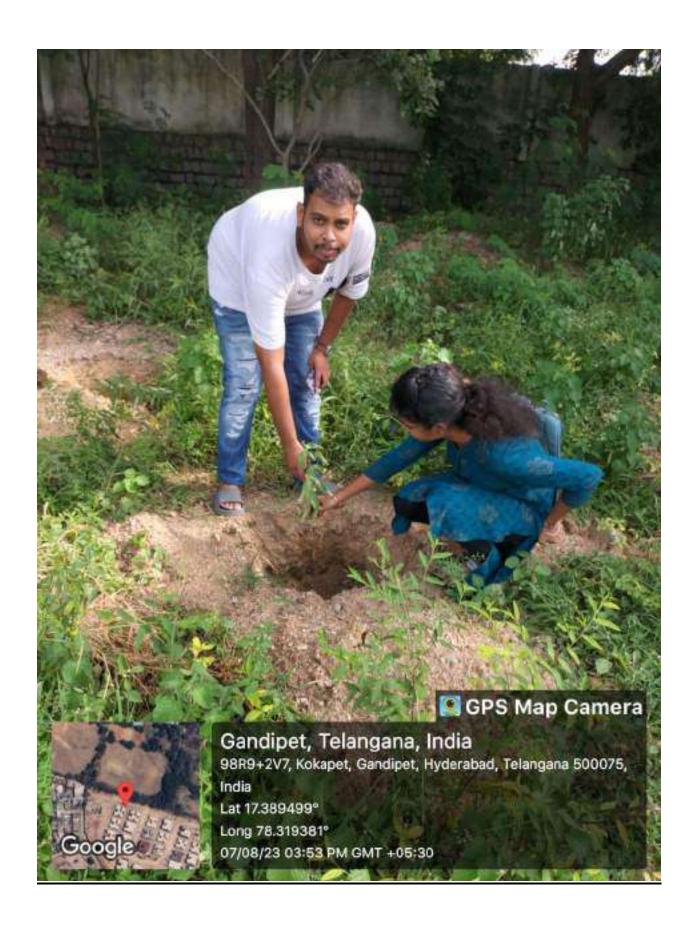

## රුතු ඊසූම ඊසූිණ න්ුුුුම් ඊසූම ඊසූිණ

ప్రిన్సిపాల్ ప్రాఫెసర్ సి వి నరసింహులు

అక్షర శకం, హైదరాబాద్, సెఫ్టెంబర్ 8 : సిబిఐటి కళాశాల లో మొదటి సంవత్సరం విద్యార్థులు కోసం స్టాడెంట్ ఇందక్షన్ కార్యక్రమంలో భాగంగా కళాశాల అధ్యాపకులు మరియు మొదటి సంవత్సరం విద్యార్థులు వివిధ మొక్కలు నాటారు. ఈ సందర్భంగా కళాశాల ప్రిన్సిపాల్ (ప్రొఫెసర్ సి వి నరసింహులు మాట్లాడుతూ సకల జీవరాశులను సంరక్షించుకోవడం కోసం మనము మంచి చెట్లు నాటాలి అని సూచించారు.మనకు చెట్లు వాతావరణంలో అక్సిజన్న ఉత్పత్తి చేయడానికి, అవి సిఓ2 స్థాయిని తగ్గించడంలో సహాయపడతాయి. మనందరికీ తెలిసినట్లుగా, (ప్రపంచం మొత్తం గ్లోబల్ వార్మింగ్ సమస్యను ఎదుర్కొంటోంది మరియు అటువంటి సమస్య నుండి కోలుకోవడానికి చెట్లను నాటడం అనేది నేడు అత్యంత ముఖ్యమైన అంశాలలో ఒకటిగా మారిందిని ఈ కార్యక్రమ నిర్వాహకుడు (ప్రొఫెసర్ బి (శీనివాస్ రెడ్డి తెలిపారు. ఇతర అధ్యాపకులు (ప్రొఫెసర్ పి వి ఆర్ రవీందర్ రెడ్డి రెడ్డి, డాక్టర్ జి.నటరాజు, కెమి(స్టీ విభాగాధిపతి డాక్టర్ కె రమేష్, అసిస్టెంట్ (ప్రొఫెసర్ మహేశ్చర్ రెడ్డి మరియు ఇతర ఆధ్యాపకలు పాల్గొన్నారు.

#### CHAITANYA BHARATHI INSTITUTE OF TECHNOLOGY

An Autonomous Institute I Affiliated to Osmania University Kokapet Village, Gandipet Mandal, Hyderabad, Telangana-500075, www.cbit.ac.in

Green Audit 14001 : 20 Energy Audit 14001 : 20 Energy Audit 14001 : 20