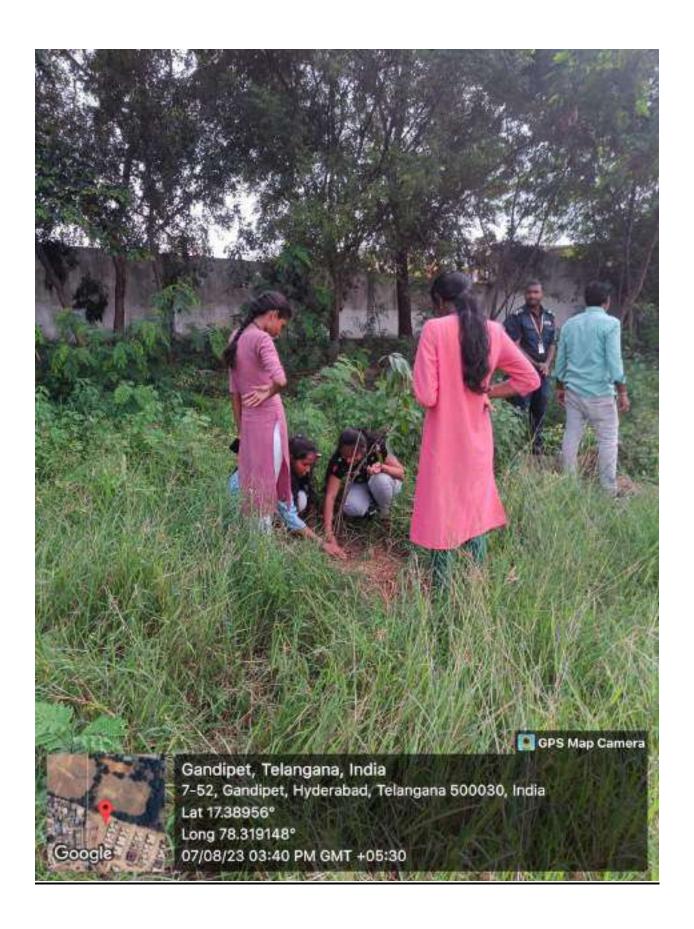

The event served as a meaningful platform for students to learn, engage, and contribute to the discourse on water conservation and peace-building efforts. By participating in discussions and activities, students gained a deeper understanding of the importance of water sustainability in fostering peace and advancing global development goals.

In conclusion, the collaborative efforts between CII Telangana and Chaitanya Parivrita resulted in a successful event that brought together students, experts, and stakeholders to advocate for water conservation and peace. It underscored the significance of collective action in addressing pressing environmental challenges and working towards a more sustainable and peaceful future. As we celebrate this day, let us consider making small changes to our water consumption practices that can have a positive impact on the environment.