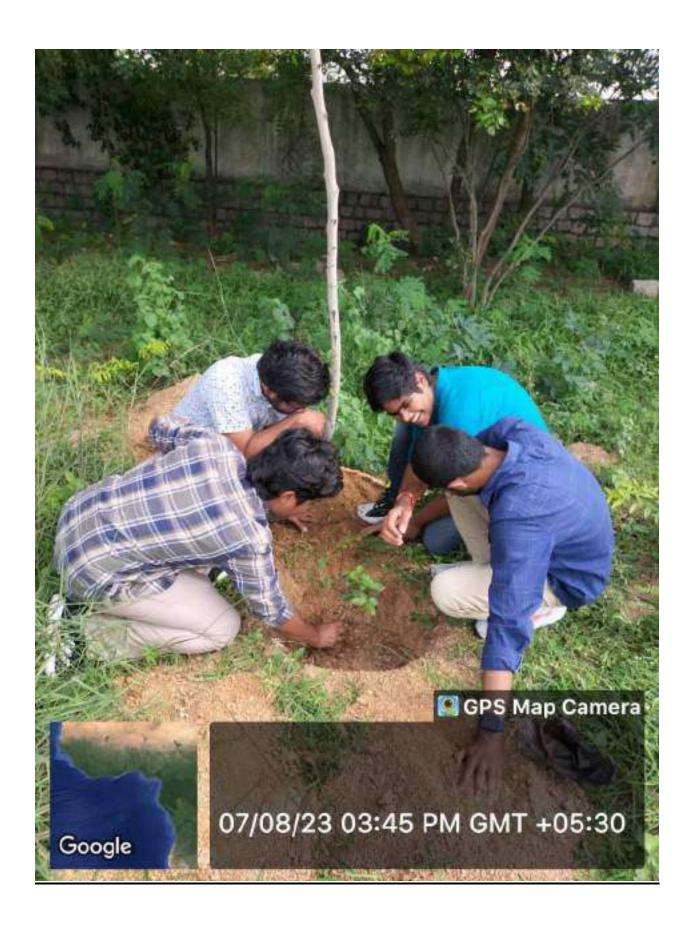

## රුතු ඊසූම ඊසූිණ න්ුුුුම් ඊසූම ඊසූිණ

ప్రిన్సిపాల్ ప్రాఫెసర్ సి వి నరసింహులు

అక్షర శకం, హైదరాబాద్, సెఫ్టెంబర్ 8 : సిబిఐటి కళాశాల లో మొదటి సంవత్సరం విద్యార్థులు కోసం స్టాడెంట్ ఇందక్షన్ కార్యక్రమంలో భాగంగా కళాశాల అధ్యాపకులు మరియు మొదటి సంవత్సరం విద్యార్థులు వివిధ మొక్కలు నాటారు. ఈ సందర్భంగా కళాశాల ప్రిన్సిపాల్ (ప్రొఫెసర్ సి వి నరసింహులు మాట్లాడుతూ సకల జీవరాశులను సంరక్షించుకోవడం కోసం మనము మంచి చెట్లు నాటాలి అని సూచించారు.మనకు చెట్లు వాతావరణంలో అక్సిజన్న ఉత్పత్తి చేయడానికి, అవి సిఓ2 స్థాయిని తగ్గించడంలో సహాయపడతాయి. మనందరికీ తెలిసినట్లుగా, (ప్రపంచం మొత్తం గ్లోబల్ వార్మింగ్ సమస్యను ఎదుర్కొంటోంది మరియు అటువంటి సమస్య నుండి కోలుకోవడానికి చెట్లను నాటడం అనేది నేడు అత్యంత ముఖ్యమైన అంశాలలో ఒకటిగా మారిందిని ఈ కార్యక్రమ నిర్వాహకుడు (ప్రొఫెసర్ బి (శీనివాస్ రెడ్డి తెలిపారు. ఇతర అధ్యాపకులు (ప్రొఫెసర్ పి వి ఆర్ రవీందర్ రెడ్డి రెడ్డి, డాక్టర్ జి.నటరాజు, కెమి(స్టీ విభాగాధిపతి డాక్టర్ కె రమేష్, అసిస్టెంట్ (ప్రొఫెసర్ మహేశ్చర్ రెడ్డి మరియు ఇతర ఆధ్యాపకలు పాల్గొన్నారు.

#### CHAITANYA BHARATHI INSTITUTE OF TECHNOLOGY

An Autonomous Institute I Affiliated to Osmania University Kokapet Village, Gandipet Mandal, Hyderabad, Telangana-500075, www.cbit.ac.in

Green Audit 14001 : 20 Energy Audit 14001 : 20 Energy Audit 14001 : 20