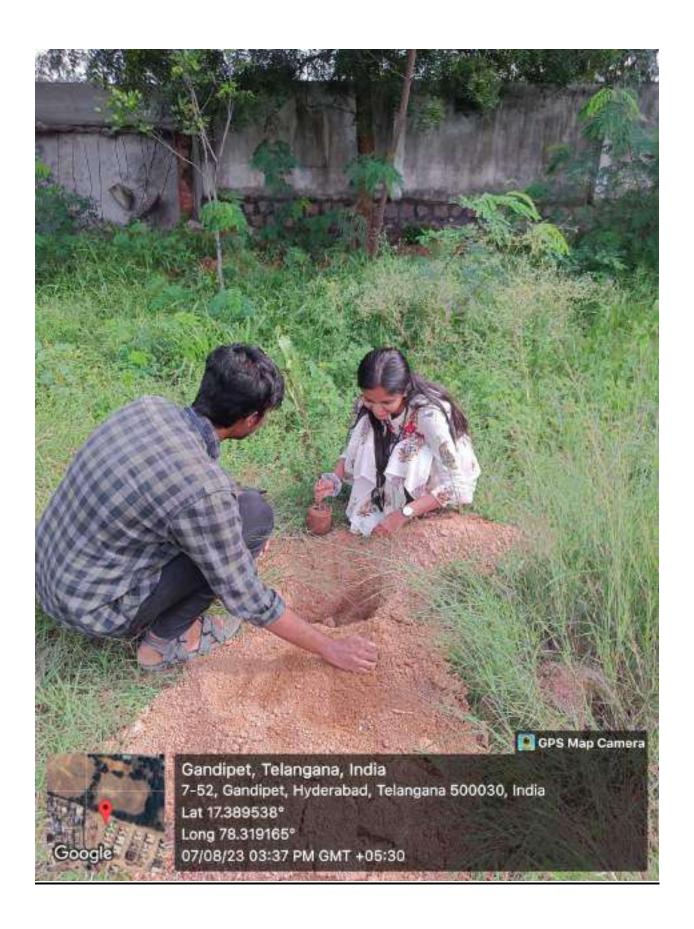

The event served as a meaningful platform for students to learn, engage, and contribute to the discourse on water conservation and peace-building efforts. By participating in discussions and activities, students gained a deeper understanding of the importance of water sustainability in fostering peace and advancing global development goals.

In conclusion, the collaborative efforts between CII Telangana and Chaitanya Parivrita resulted in a successful event that brought together students, experts, and stakeholders to advocate for water conservation and peace. It underscored the significance of collective action in addressing pressing environmental challenges and working towards a more sustainable and peaceful future. As we celebrate this day, let us consider making small changes to our water consumption practices that can have a positive impact on the environment.