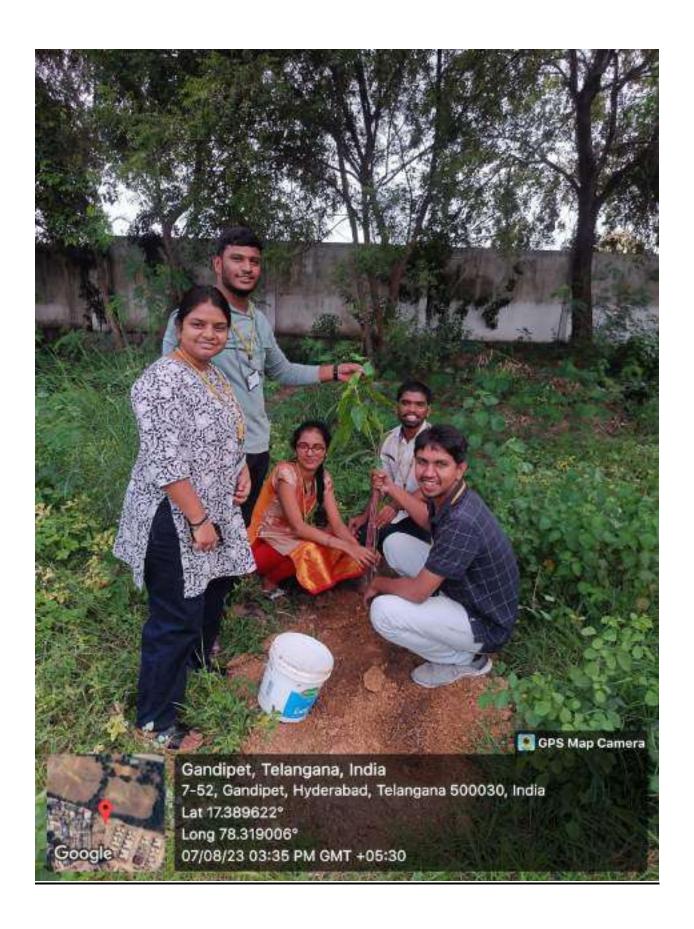

## රුතු ඊසූම ඊසූිණ න්ුුුුම් ඊසූම ඊසූිණ

ప్రిన్సిపాల్ ప్రాఫెసర్ సి వి నరసింహులు

అక్షర శకం, హైదరాబాద్, సెఫ్టెంబర్ 8 : సిబిఐటి కళాశాల లో మొదటి సంవత్సరం విద్యార్థులు కోసం స్టాడెంట్ ఇందక్షన్ కార్యక్రమంలో భాగంగా కళాశాల అధ్యాపకులు మరియు మొదటి సంవత్సరం విద్యార్థులు వివిధ మొక్కలు నాటారు. ఈ సందర్భంగా కళాశాల ప్రిన్సిపాల్ (ప్రొఫెసర్ సి వి నరసింహులు మాట్లాడుతూ సకల జీవరాశులను సంరక్షించుకోవడం కోసం మనము మంచి చెట్లు నాటాలి అని సూచించారు.మనకు చెట్లు వాతావరణంలో అక్సిజన్న ఉత్పత్తి చేయడానికి, అవి సిఓ2 స్థాయిని తగ్గించడంలో సహాయపడతాయి. మనందరికీ తెలిసినట్లుగా, (ప్రపంచం మొత్తం గ్లోబల్ వార్మింగ్ సమస్యను ఎదుర్కొంటోంది మరియు అటువంటి సమస్య నుండి కోలుకోవడానికి చెట్లను నాటడం అనేది నేడు అత్యంత ముఖ్యమైన అంశాలలో ఒకటిగా మారిందిని ఈ కార్యక్రమ నిర్వాహకుడు (ప్రొఫెసర్ బి (శీనివాస్ రెడ్డి తెలిపారు. ఇతర అధ్యాపకులు (ప్రొఫెసర్ పి వి ఆర్ రవీందర్ రెడ్డి రెడ్డి, డాక్టర్ జి.నటరాజు, కెమి(స్టీ విభాగాధిపతి డాక్టర్ కె రమేష్, అసిస్టెంట్ (ప్రొఫెసర్ మహేశ్చర్ రెడ్డి మరియు ఇతర ఆధ్యాపకలు పాల్గొన్నారు.

#### CHAITANYA BHARATHI INSTITUTE OF TECHNOLOGY

An Autonomous Institute I Affiliated to Osmania University Kokapet Village, Gandipet Mandal, Hyderabad, Telangana-500075, www.cbit.ac.in

Green Audit 14001 : 20 Energy Audit 14001 : 20 Energy Audit 14001 : 20