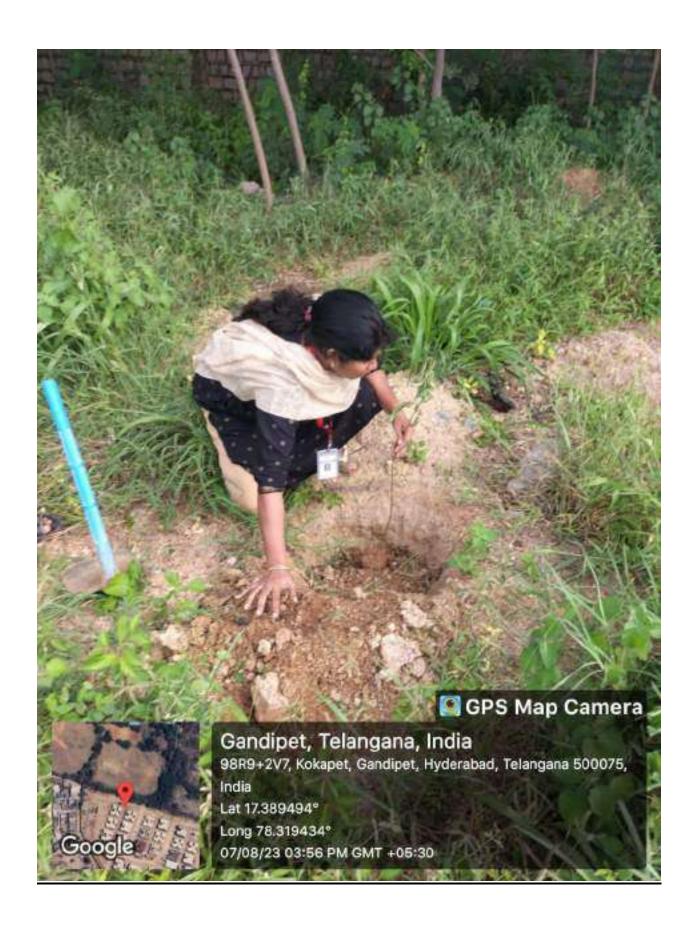

## රුතු ඊසූම ඊසූිණ න්ුුුුම් ඊසූම ඊසූිණ

ప్రిన్సిపాల్ ప్రాఫెసర్ సి వి నరసింహులు

అక్షర శకం, హైదరాబాద్, సెఫ్టెంబర్ 8 : సిబిఐటి కళాశాల లో మొదటి సంవత్సరం విద్యార్థులు కోసం స్టాడెంట్ ఇందక్షన్ కార్యక్రమంలో భాగంగా కళాశాల అధ్యాపకులు మరియు మొదటి సంవత్సరం విద్యార్థులు వివిధ మొక్కలు నాటారు. ఈ సందర్భంగా కళాశాల ప్రిన్సిపాల్ (ప్రొఫెసర్ సి వి నరసింహులు మాట్లాడుతూ సకల జీవరాశులను సంరక్షించుకోవడం కోసం మనము మంచి చెట్లు నాటాలి అని సూచించారు.మనకు చెట్లు వాతావరణంలో అక్సిజన్న ఉత్పత్తి చేయడానికి, అవి సిఓ2 స్థాయిని తగ్గించడంలో సహాయపడతాయి. మనందరికీ తెలిసినట్లుగా, (ప్రపంచం మొత్తం గ్లోబల్ వార్మింగ్ సమస్యను ఎదుర్కొంటోంది మరియు అటువంటి సమస్య నుండి కోలుకోవడానికి చెట్లను నాటడం అనేది నేడు అత్యంత ముఖ్యమైన అంశాలలో ఒకటిగా మారిందిని ఈ కార్యక్రమ నిర్వాహకుడు (ప్రొఫెసర్ బి (శీనివాస్ రెడ్డి తెలిపారు. ఇతర అధ్యాపకులు (ప్రొఫెసర్ పి వి ఆర్ రవీందర్ రెడ్డి రెడ్డి, డాక్టర్ జి.నటరాజు, కెమి(స్టీ విభాగాధిపతి డాక్టర్ కె రమేష్, అసిస్టెంట్ (ప్రొఫెసర్ మహేశ్చర్ రెడ్డి మరియు ఇతర ఆధ్యాపకలు పాల్గొన్నారు.

#### CHAITANYA BHARATHI INSTITUTE OF TECHNOLOGY

An Autonomous Institute I Affiliated to Osmania University Kokapet Village, Gandipet Mandal, Hyderabad, Telangana-500075, www.cbit.ac.in

Green Audit 14001 : 20 Energy Audit 14001 : 20 Energy Audit 14001 : 20