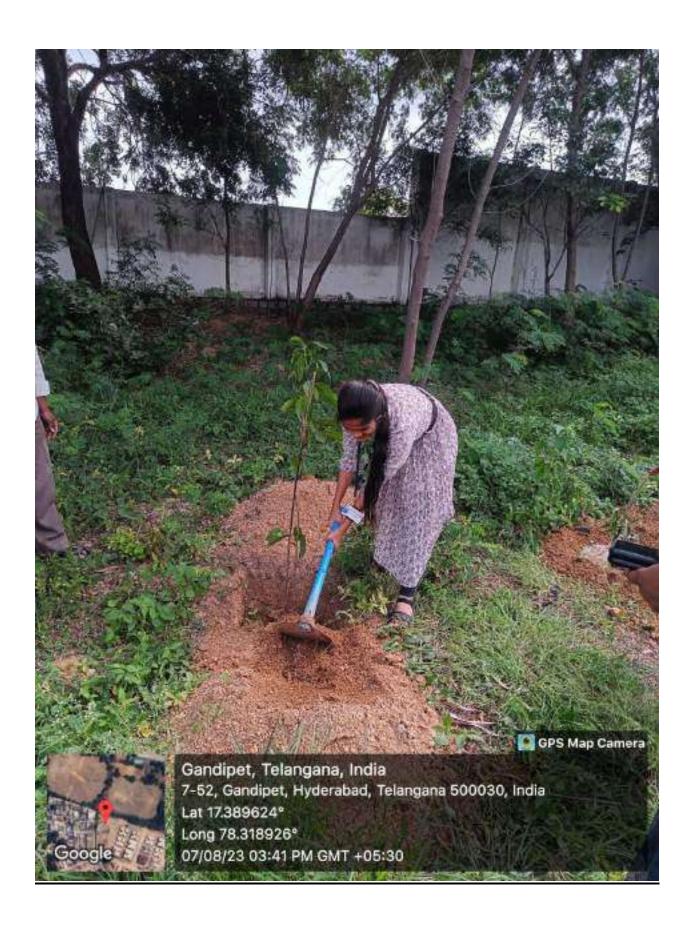

## රුතු ඊසූම ඊසූිණ න්ුුුුම් ඊසූම ඊසූිණ

ప్రిన్సిపాల్ ప్రాఫెసర్ సి వి నరసింహులు

అక్షర శకం, హైదరాబాద్, సెఫ్టెంబర్ 8 : సిబిఐటి కళాశాల లో మొదటి సంవత్సరం విద్యార్థులు కోసం స్టాడెంట్ ఇందక్షన్ కార్యక్రమంలో భాగంగా కళాశాల అధ్యాపకులు మరియు మొదటి సంవత్సరం విద్యార్థులు వివిధ మొక్కలు నాటారు. ఈ సందర్భంగా కళాశాల ప్రిన్సిపాల్ (ప్రొఫెసర్ సి వి నరసింహులు మాట్లాడుతూ సకల జీవరాశులను సంరక్షించుకోవడం కోసం మనము మంచి చెట్లు నాటాలి అని సూచించారు.మనకు చెట్లు వాతావరణంలో అక్సిజన్న ఉత్పత్తి చేయడానికి, అవి సిఓ2 స్థాయిని తగ్గించడంలో సహాయపడతాయి. మనందరికీ తెలిసినట్లుగా, (ప్రపంచం మొత్తం గ్లోబల్ వార్మింగ్ సమస్యను ఎదుర్కొంటోంది మరియు అటువంటి సమస్య నుండి కోలుకోవడానికి చెట్లను నాటడం అనేది నేడు అత్యంత ముఖ్యమైన అంశాలలో ఒకటిగా మారిందిని ఈ కార్యక్రమ నిర్వాహకుడు (ప్రొఫెసర్ బి (శీనివాస్ రెడ్డి తెలిపారు. ఇతర అధ్యాపకులు (ప్రొఫెసర్ పి వి ఆర్ రవీందర్ రెడ్డి రెడ్డి, డాక్టర్ జి.నటరాజు, కెమి(స్టీ విభాగాధిపతి డాక్టర్ కె రమేష్, అసిస్టెంట్ (ప్రొఫెసర్ మహేశ్చర్ రెడ్డి మరియు ఇతర ఆధ్యాపకలు పాల్గొన్నారు.

#### CHAITANYA BHARATHI INSTITUTE OF TECHNOLOGY

An Autonomous Institute I Affiliated to Osmania University Kokapet Village, Gandipet Mandal, Hyderabad, Telangana-500075, www.cbit.ac.in

Green Audit 14001 : 20 Energy Audit 14001 : 20 Energy Audit 14001 : 20