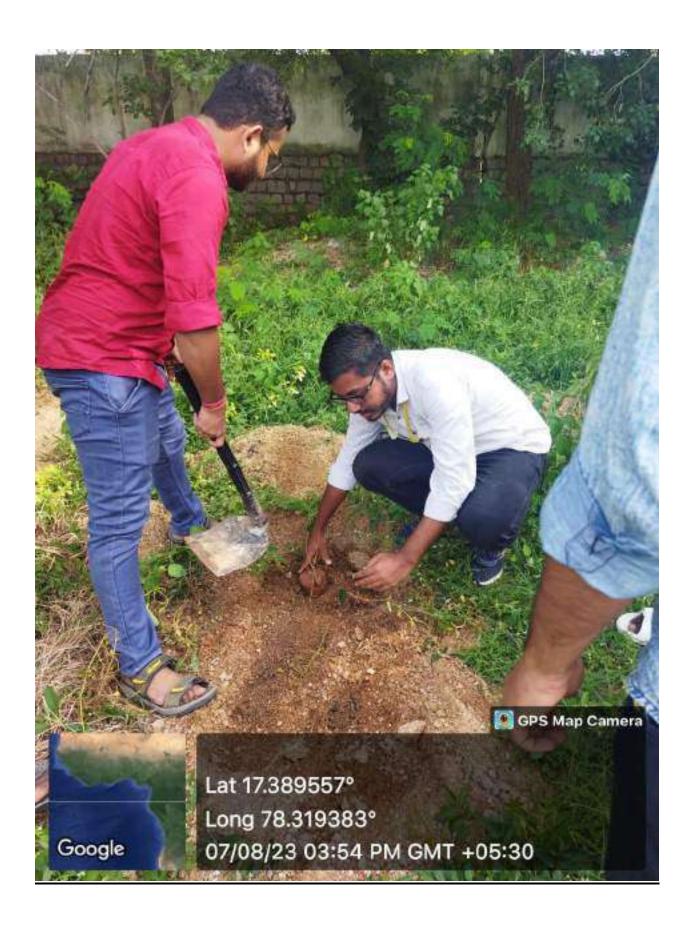

The event served as a meaningful platform for students to learn, engage, and contribute to the discourse on water conservation and peace-building efforts. By participating in discussions and activities, students gained a deeper understanding of the importance of water sustainability in fostering peace and advancing global development goals.

In conclusion, the collaborative efforts between CII Telangana and Chaitanya Parivrita resulted in a successful event that brought together students, experts, and stakeholders to advocate for water conservation and peace. It underscored the significance of collective action in addressing pressing environmental challenges and working towards a more sustainable and peaceful future. As we celebrate this day, let us consider making small changes to our water consumption practices that can have a positive impact on the environment.