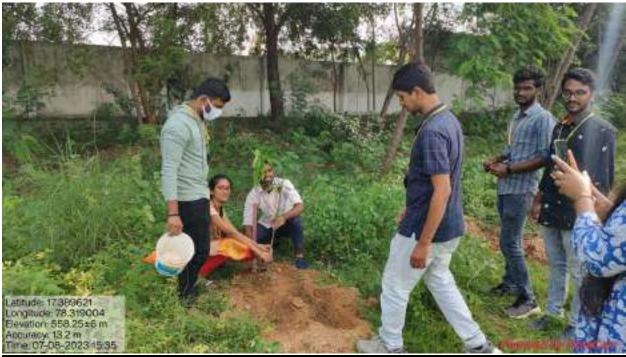

## රුතු ඊසූම ඊසූිණ න්ුුුුම් ඊසූම ඊසූිණ

ప్రిన్సిపాల్ ప్రాఫెసర్ సి వి నరసింహులు

అక్షర శకం, హైదరాబాద్, సెఫ్టెంబర్ 8 : సిబిఐటి కళాశాల లో మొదటి సంవత్సరం విద్యార్థులు కోసం స్టాడెంట్ ఇందక్షన్ కార్యక్రమంలో భాగంగా కళాశాల అధ్యాపకులు మరియు మొదటి సంవత్సరం విద్యార్థులు వివిధ మొక్కలు నాటారు. ఈ సందర్భంగా కళాశాల ప్రిన్సిపాల్ (ప్రొఫెసర్ సి వి నరసింహులు మాట్లాడుతూ సకల జీవరాశులను సంరక్షించుకోవడం కోసం మనము మంచి చెట్లు నాటాలి అని సూచించారు.మనకు చెట్లు వాతావరణంలో అక్సిజన్న ఉత్పత్తి చేయడానికి, అవి సిఓ2 స్థాయిని తగ్గించడంలో సహాయపడతాయి. మనందరికీ తెలిసినట్లుగా, (ప్రపంచం మొత్తం గ్లోబల్ వార్మింగ్ సమస్యను ఎదుర్కొంటోంది మరియు అటువంటి సమస్య నుండి కోలుకోవడానికి చెట్లను నాటడం అనేది నేడు అత్యంత ముఖ్యమైన అంశాలలో ఒకటిగా మారిందిని ఈ కార్యక్రమ నిర్వాహకుడు (ప్రొఫెసర్ బి (శీనివాస్ రెడ్డి తెలిపారు. ఇతర అధ్యాపకులు (ప్రొఫెసర్ పి వి ఆర్ రవీందర్ రెడ్డి రెడ్డి, డాక్టర్ జి.నటరాజు, కెమి(స్టీ విభాగాధిపతి డాక్టర్ కె రమేష్, అసిస్టెంట్ (ప్రొఫెసర్ మహేశ్చర్ రెడ్డి మరియు ఇతర ఆధ్యాపకలు పాల్గొన్నారు.

#### CHAITANYA BHARATHI INSTITUTE OF TECHNOLOGY

An Autonomous Institute I Affiliated to Osmania University Kokapet Village, Gandipet Mandal, Hyderabad, Telangana-500075, www.cbit.ac.in

Green Audit 14001 : 20 Energy Audit 14001 : 20 Energy Audit 14001 : 20