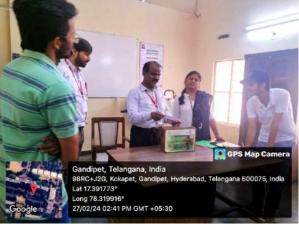

E. MRess

E. Maheshwar Reddy Assistant Professor Dept. of Civil Engg.

Poster of Eco Quiz

WINNERS: First Prize - Guruvendra sagar Second Prize- D.Sujith