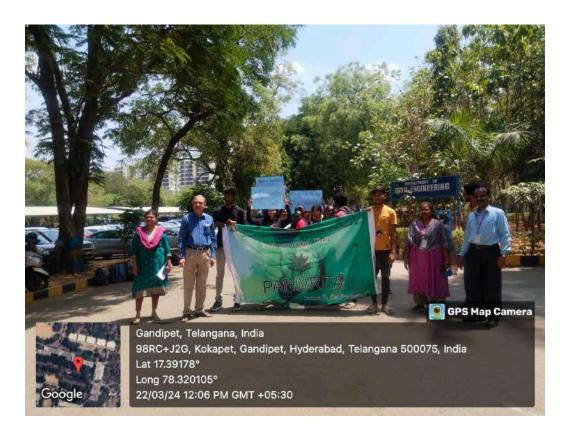

On World Water Day, March 22, 2024, the Chaitanya Parivrita, the Environment Club of CBIT took the initiative to organize an awareness rally aimed at highlighting the importance of water conservation and sustainable usage practices. The rally sought to educate and inspire students and faculty members to become more conscious of their water consumption habits and take action to protect this vital resource.

The awareness rally commenced at 11:00 AM in front of the college statue, where enthusiastic participants gathered along with banners and informative posters advocating for water conservation. The rally followed a predetermined route through various parts of the college campus. Along the way, participants engaged in chants to passersby, spreading awareness about the significance of water conservation and practical tips for reducing water wastage.

Faculty and Students participated in the rally on on World Water Day 2024

Page No.: 3 of 5

Awareness Rally on World Water Day 2024,CBIT