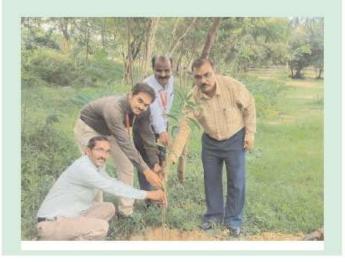

The event commenced with the exciting Money Plant Lucky Draw, where every participant had the opportunity to receive a medical valued sapling generously sponsored by Moolika Vanam (Aziznagar, Hyderabad, Telangana) to promote environmental awareness. Students and faculty eagerly purchased raffle tickets to support the cause and increase their chances of winning, while contributing to a greener tomorrow.

Following the Lucky Draw, participants enthusiastically embraced the spirit of environmental stewardship by joining the Plantation Drive. Some participants committed to nurturing and caring for the plants in their own living spaces. This not only provided an opportunity for individuals to contribute to environmental sustainability but also created a tangible connection between them and the cause. Each sapling planted symbolized hope and resilience, enriching the environment for generations to come.