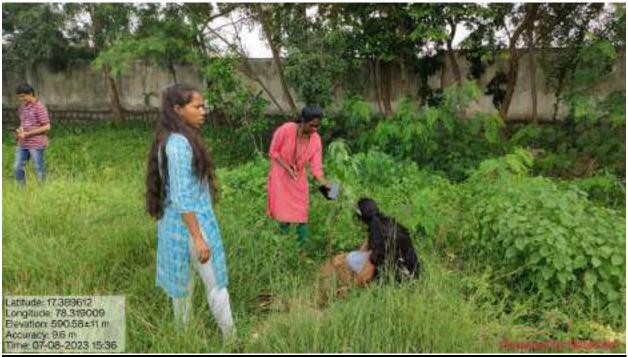

## රුතු ඊසූම ඊසූිණ න්ුුුුම් ඊසූම ඊසූිණ

ప్రిన్సిపాల్ ప్రాఫెసర్ సి వి నరసింహులు

అక్షర శకం, హైదరాబాద్, సెఫ్టెంబర్ 8 : సిబిఐటి కళాశాల లో మొదటి సంవత్సరం విద్యార్థులు కోసం స్టాడెంట్ ఇందక్షన్ కార్యక్రమంలో భాగంగా కళాశాల అధ్యాపకులు మరియు మొదటి సంవత్సరం విద్యార్థులు వివిధ మొక్కలు నాటారు. ఈ సందర్భంగా కళాశాల ప్రిన్సిపాల్ (ప్రొఫెసర్ సి వి నరసింహులు మాట్లాడుతూ సకల జీవరాశులను సంరక్షించుకోవడం కోసం మనము మంచి చెట్లు నాటాలి అని సూచించారు.మనకు చెట్లు వాతావరణంలో అక్సిజన్న ఉత్పత్తి చేయడానికి, అవి సిఓ2 స్థాయిని తగ్గించడంలో సహాయపడతాయి. మనందరికీ తెలిసినట్లుగా, (ప్రపంచం మొత్తం గ్లోబల్ వార్మింగ్ సమస్యను ఎదుర్కొంటోంది మరియు అటువంటి సమస్య నుండి కోలుకోవడానికి చెట్లను నాటడం అనేది నేడు అత్యంత ముఖ్యమైన అంశాలలో ఒకటిగా మారిందిని ఈ కార్యక్రమ నిర్వాహకుడు (ప్రొఫెసర్ బి (శీనివాస్ రెడ్డి తెలిపారు. ఇతర అధ్యాపకులు (ప్రొఫెసర్ పి వి ఆర్ రవీందర్ రెడ్డి రెడ్డి, డాక్టర్ జి.నటరాజు, కెమి(స్టీ విభాగాధిపతి డాక్టర్ కె రమేష్, అసిస్టెంట్ (ప్రొఫెసర్ మహేశ్చర్ రెడ్డి మరియు ఇతర ఆధ్యాపకలు పాల్గొన్నారు.

#### CHAITANYA BHARATHI INSTITUTE OF TECHNOLOGY

An Autonomous Institute I Affiliated to Osmania University Kokapet Village, Gandipet Mandal, Hyderabad, Telangana-500075, www.cbit.ac.in

Green Audit 14001 : 20 Energy Audit 14001 : 20 Energy Audit 14001 : 20