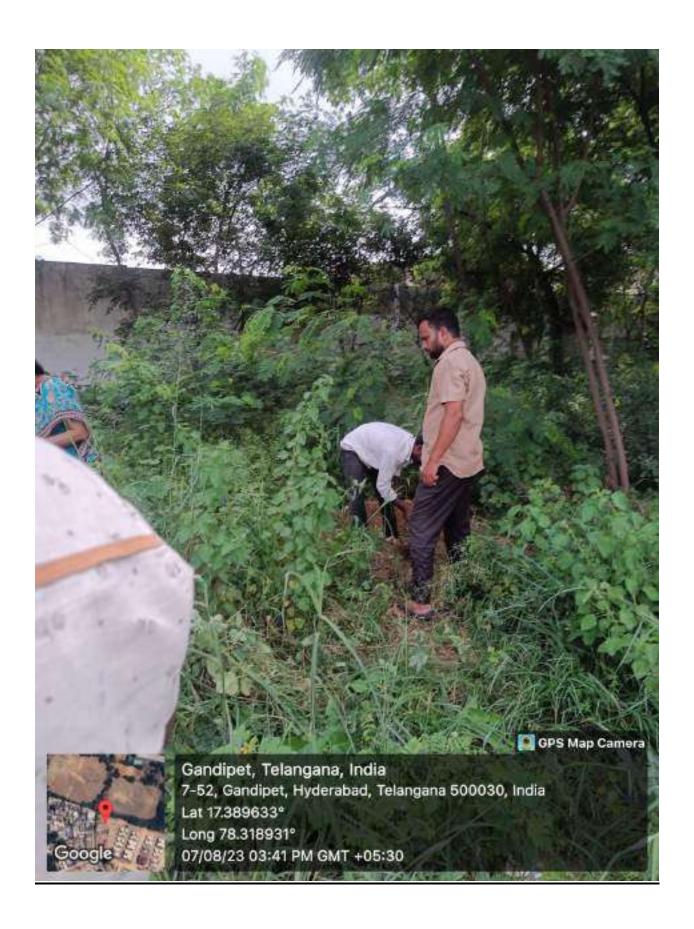

## රුතු ඊසූම ඊසූිණ න්ුුුුම් ඊසූම ඊසූිණ

ప్రిన్సిపాల్ ప్రాఫెసర్ సి వి నరసింహులు

అక్షర శకం, హైదరాబాద్, సెఫ్టెంబర్ 8 : సిబిఐటి కళాశాల లో మొదటి సంవత్సరం విద్యార్థులు కోసం స్టాడెంట్ ఇందక్షన్ కార్యక్రమంలో భాగంగా కళాశాల అధ్యాపకులు మరియు మొదటి సంవత్సరం విద్యార్థులు వివిధ మొక్కలు నాటారు. ఈ సందర్భంగా కళాశాల ప్రిన్సిపాల్ (ప్రొఫెసర్ సి వి నరసింహులు మాట్లాడుతూ సకల జీవరాశులను సంరక్షించుకోవడం కోసం మనము మంచి చెట్లు నాటాలి అని సూచించారు.మనకు చెట్లు వాతావరణంలో అక్సిజన్న ఉత్పత్తి చేయడానికి, అవి సిఓ2 స్థాయిని తగ్గించడంలో సహాయపడతాయి. మనందరికీ తెలిసినట్లుగా, (ప్రపంచం మొత్తం గ్లోబల్ వార్మింగ్ సమస్యను ఎదుర్కొంటోంది మరియు అటువంటి సమస్య నుండి కోలుకోవడానికి చెట్లను నాటడం అనేది నేడు అత్యంత ముఖ్యమైన అంశాలలో ఒకటిగా మారిందిని ఈ కార్యక్రమ నిర్వాహకుడు (ప్రొఫెసర్ బి (శీనివాస్ రెడ్డి తెలిపారు. ఇతర అధ్యాపకులు (ప్రొఫెసర్ పి వి ఆర్ రవీందర్ రెడ్డి రెడ్డి, డాక్టర్ జి.నటరాజు, కెమి(స్టీ విభాగాధిపతి డాక్టర్ కె రమేష్, అసిస్టెంట్ (ప్రొఫెసర్ మహేశ్చర్ రెడ్డి మరియు ఇతర ఆధ్యాపకలు పాల్గొన్నారు.

#### CHAITANYA BHARATHI INSTITUTE OF TECHNOLOGY

An Autonomous Institute I Affiliated to Osmania University Kokapet Village, Gandipet Mandal, Hyderabad, Telangana-500075, www.cbit.ac.in

Green Audit 14001 : 20 Energy Audit 14001 : 20 Energy Audit 14001 : 20