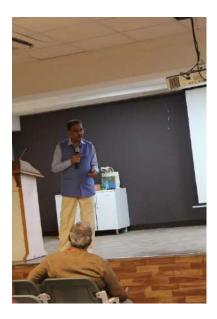

Now Sister Deepa has been invited to enlightened talk about Human values. Sister first made sure every student was comfortable and grabbed their attention by introducing herself and where she came from. Sister addressed the types of problems faced by many of the students in this current day scenario. She mainly focussed on the problems relating to mental health. She interacted with students in knowing what all other kinds of problems faced by them and made the session interactive. Gradually sister deep dived into the topic of inner leadership.

Sister mentioned that the inner leadership is nothing but directing our own internal organization. Sister further described about how soul, spiritual energy, self is different from our physical body. She mentioned that in order to become good leader, the innate identity, which refers to spiritual self, must

be the master. Sister explained the importance of our self, spiritual energy in our life. She mentioned few ways to empower and nourish it. Sister enlightened the audience by telling the importance of empowering and nourishing both self and physical body in managing our daily life. She shared her observation from her experience that the time and energy we invest in the self to empower the self, to energise the self, the effect of that on the other areas of our life should be observed. To make the session more interactive and interesting, Sister Deepa displayed few virtues on the screen and asked every student to stand up and introduce themselves based on their signature virtues with at least 5 people around them.