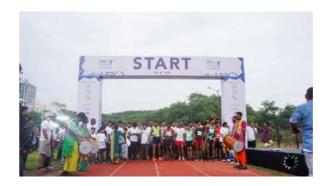

rganizing Hyderabad Marathon since 2018 has now taken up the initiative to spread the message that life is precious, and suicide can never be a solution to any problem and should be avoided at any cost.

On the World Suicide Prevention Day, Chaitanya Sattva- a UHV cell of CBIT in collaboration with Hans India made a humble attempt to "Create Hope Through Action", to draw attention of society to this important public health issue and to disseminate the message that suicides are

preventable. To make this day matter, over 5,000 runners participated in marathon to encourage and instill confidence among people and convey the message that there are many alternatives to make life successful. The Marathon was flagged off by The Hans India MD Hanumanth Rao from People's Plaza at Necklace Road.





The venue for Full Marathon and Half Marathon was People's Plaza (PV Marg) while the venue for 5K and 10K run was Gachibowli Stadium. Prior to the Marathon there was a Zumba session at both the venues. The route for Full Marathon(42.2kms) was Starting Point at Tank Bund Peoples Plaza-via-one loop of necklace road-Raj Bhavan road-Minerva Coffee Shop-Punjaguta-TV9-LV Prasad Marg-Jubilee check post-Cable Bridge-Inorbit Mall-IKEA-Biodiversity- Cyberabad Police Commissionerate Gachibowli Police Station-ISB Road-Wipro Circle-Q City-Mysamma Temple Kanchi Gachibowli Road-University of Hyderabad-Indian Immunological housing complex-Finish point at Gachibowli Stadium. The route for half Marathon(21.1kms) was Starting Point at Tank Bund Peoples Plaza-via-Raj Bhavan road-Minerva Coffee Shop-Punjagut