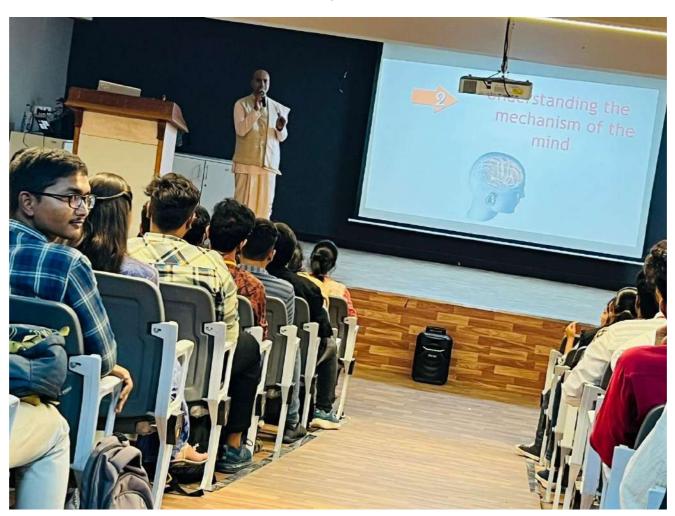

Now Sister Deepa has been invited to enlightened talk about Human values. Sister first made sure every student was comfortable and grabbed their attention by introducing herself and where she came from. Sister addressed the types of problems faced by many of the students in this current day scenario. She mainly focussed on the problems relating to mental health. She interacted with students in knowing what all other kinds of problems faced by them and made the session interactive. Gradually sister deep dived into the topic of inner leadership.

Sister mentioned that the inner leadership is nothing but directing our own internal organization. Sister further described about how soul, spiritual energy, self is different from our physical body. She mentioned that in order to become good leader, the innate identity, which refers to spiritual self, must

be the master. Sister explained the importance of our self, spiritual energy in our life. She mentioned few ways to empower and nourish it. Sister enlightened the audience by telling the importance of empowering and nourishing both self and physical body in managing our daily life. She shared her observation from her experience that the time and energy we invest in the self to empower the self, to energise the self, the effect of that on the other areas of our life should be observed. To make the session more interactive and interesting, Sister Deepa displayed few virtues on the screen and asked every student to stand up and introduce themselves based on their signature virtues with at least 5 people around them.