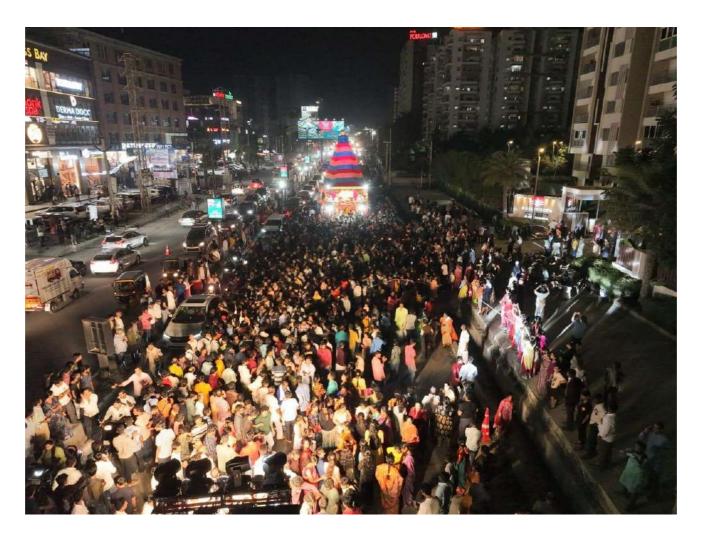

lebration, as devotees came together to witness the splendor of the Ratha Yatra. The Post Office Circle, witnessed the procession captivating the attention of passersby, contributing to the cultural richness of the area. Serenity Park marked a pivotal point in the procession, where the spiritual ambiance seamlessly intertwined with the serene surroundings, creating a harmonious blend of spirituality and the local environment. The pinnacle of the event occurred at the Hare Krishna Heritage Tower, bringing the Ratha Yatra to a close with profound devotion and a prevailing sense of unity among the participants. At this final destination, devotees immersed themselves in bhajans, kirtans, and sankirtans, elevating the spiritual essence of the event. Transportation facility was provided.















Images from the event place





Images from the event place

| <u>CONCLUSION</u>                                                                                                                                                                                                       |
|-------------------------------------------------------------------------------------------------------------------------------------------------------------------------------------------------------------------------|
| _ <del></del>                                                                                                                                                                                                           |
|