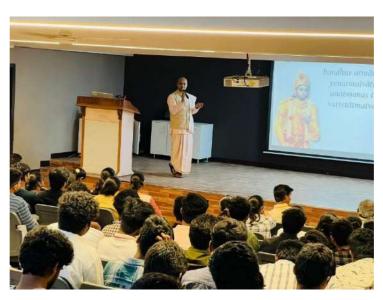

#### **INTRODUCTION**

Brahma Kumaris is a worldwide spiritual movement dedicated to personal transformation and world renewal. Founded in India in 1937, Brahma Kumaris has spread to over 110 countries on all continents and has had an extensive impact in many sectors as an international NGO. However, their real commitment is to helping individuals transform their perspective of the world from material to spiritual. It supports the cultivation of a deep collective consciousness of peace and of the individual dignity of each soul. Chaitanya Sattva -the UHV cell of CBIT in association with Brahma Kumaris conducted a guest lecture on "Inner leadership and Anger free living".

Dr Kamalini Devi mam has invited honourable Principal Prof. C. V. Narasimhulu Garu, Chief guest Sister BK Deepa, Professor Dakshina Murthy sir, CED and P.V. Prasad sir, EEE Department on to the dias. Dr Angshuman Das sir explained the importance of maintaining inner peace and being resilient in every situation. Thereafter, Prof. Dakshina Murthy sir expressed is valuable views on how inner self and nature works in hand in hand. He also mentioned that the love of a mother is nine months older than that of a father. Sir also described about the importance of controlling our emotions and suggested that the yoga is one of the best practices to do this while also learning about the cosmos, our physical requirements, and everything else. He also thanked the event organizers. Professor P.V. Prasad sir said that the subject UHV should not be perceived as subject for credits scoring. Sir suggested students to inculcate the human values taught in the UHV sessions should be imbibed into the daily lives of students to lead a better life.

Now Sister Deepa has been invited to enlightened talk about Human values. Sister first made sure every student was comfortable and grabbed their attention by introducing herself and where she came from. Sister addressed the types of problems faced by many of the students in this current day scenario. She mainly focussed on the problems relating to mental health. She interacted with students in knowing what all other kinds of problems faced by them and made the session interactive. Gradually sister deep dived into the topic of inner leadership.