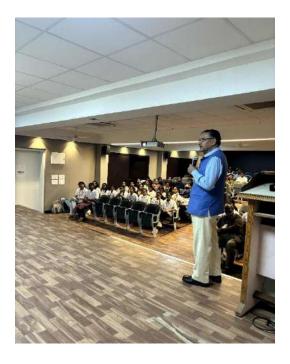

#### **INTRODUCTION**

Brahma Kumaris is a worldwide spiritual movement dedicated to personal transformation and world renewal. Founded in India in 1937, Brahma Kumaris has spread to over 110 countries on all continents and has had an extensive impact in many sectors as an international NGO. However, their real commitment is to helping individuals transform their perspective of the world from material to spiritual. It supports the cultivation of a deep collective consciousness of peace and of the individual dignity of each soul. Chaitanya Sattva -the UHV cell of CBIT in association with Brahma Kumaris conducted a guest lecture on "Inner leadership and Anger free living".

Dr Kamalini Devi mam has invited honourable Principal Prof. C. V. Narasimhulu Garu, Chief guest Sister BK Deepa, Professor Dakshina Murthy sir, CED and P.V. Prasad sir, EEE Department on to the dias. Dr Angshuman Das sir explained the importance of maintaining inner peace and being resilient in every situation. Thereafter, Prof. Dakshina Murthy sir expressed is valuable views on how inner self and nature works in hand in hand. He also mentioned that the love of a mother is nine months older than that of a father. Sir also described about the importance of controlling our emotions and suggested that the yoga is one of the best practices to do this while also learning about the cosmos, our physical requirements, and everything else. He also thanked the event organizers. Professor P.V. Prasad sir said that the subject UHV should not be perceived as subject for credits scoring. Sir suggested students to inculcate the human values taught in the UHV sessions should be imbibed into the daily lives of students to lead a better life.