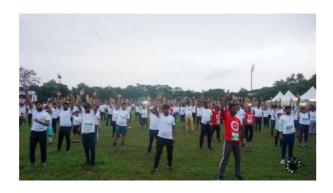

organizing Hyderabad Marathon since 2018 has now taken up the initiative to spread the message that life is precious, and suicide can never be a solution to any problem and should be avoided at any cost.

On the World Suicide Prevention Day, Chaitanya Sattva- a UHV cell of CBIT in collaboration with Hans India made a humble attempt to "Create Hope Through Action", to draw attention of society to this important public health issue and to disseminate the message that suicides are

preventable. To make this day matter, over 5,000 runners participated in marathon to encourage and instill confidence among people and convey the message that there are many alternatives to make life successful. The Marathon was flagged off by The Hans India MD Hanumanth Rao from People's Plaza at Necklace Road.





The venue for Full Marathon and Half Marathon was People's Plaza (PV Marg) while the venue for 5K and 10K run was Gachibowli Stadium. Prior to the Marathon there was a Zumba session at both the venues. The route for Full Marathon(42.2kms) was Starting Point at Tank Bund Peoples Plaza-via-one loop of necklace road-Raj Bhavan road-Minerva Coffee Shop-Punjaguta-TV9-LV Prasad Marg-Jubilee check post-Cable Bridge-Inorbit Mall-IKEA-Biodiversity- Cyberabad Police Commissionerate Gachibowli Police Station-ISB Road-Wipro Circle-Q City-Mysamma Temple Kanchi Gachibowli Road-University of Hyderabad-Indian Immunological housing complex-Finish point at Gachibowli Stadium. The route for half Marathon(21.1kms) was Starting Point at Tank Bund Peoples Plaza-via-Raj Bhavan road-Minerva Coffee Shop-Punjag