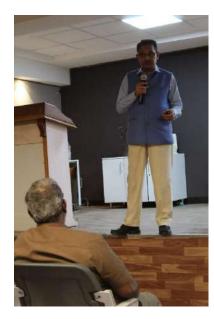

Now Sister Deepa has been invited to enlightened talk about Human values. Sister first made sure every student was comfortable and grabbed their attention by introducing herself and where she came from. Sister addressed the types of problems faced by many of the students in this current day scenario. She mainly focussed on the problems relating to mental health. She interacted with students in knowing what all other kinds of problems faced by them and made the session interactive. Gradually sister deep dived into the topic of inner leadership.

Sister mentioned that the inner leadership is nothing but directing our own internal organization. Sister further described about how soul, spiritual energy, self is different from our physical body. She mentioned that in order to become good leader, the innate identity, which refers to spiritual self, must

be the master. Sister explained the importance of our self, spiritual energy in our life. She mentioned few ways to empower and nourish it. Sister enlightened the audience by telling the importance of empowering and nourishing both self and physical body in managing our daily life. She shared her observation from her experience that the time and energy we invest in the self to empower the self, to energise the self, the effect of that on the other areas of our life should be observed. To make the session more interactive and interesting, Sister Deepa displayed few virtues on the screen and asked every student to stand up and introduce themselves based on their signature virtues with at least 5 people around them.