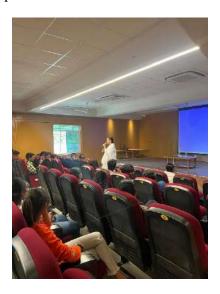

Dr Kamalini Devi mam has invited honourable Principal Prof. C. V. Narasimhulu Garu, Chief guest Sister BK Deepa, Professor Dakshina Murthy sir, CED and P.V. Prasad sir, EEE Department on to the dias. Dr Angshuman Das sir explained the importance of maintaining inner peace and being resilient in every situation. Thereafter, Prof. Dakshina Murthy sir expressed is valuable views on how inner self and nature works in hand in hand. He also mentioned that the love of a mother is nine months older than that of a father. Sir also described about the importance of controlling our emotions and suggested that the yoga is one of the best practices to do this while also learning about the cosmos, our physical requirements, and everything else. He also thanked the event organizers. Professor P.V. Prasad sir said that the subject UHV should not be perceived as subject for credits scoring. Sir suggested students to inculcate the human values taught in the UHV sessions should be imbibed into the daily lives of students to lead a better life.

Now Sister Deepa has been invited to enlightened talk about Human values. Sister first made sure every student was comfortable and grabbed their attention by introducing herself and where she came from. Sister addressed the types of problems faced by many of the students in this current day scenario. She mainly focussed on the problems relating to mental health. She interacted with students in knowing what all other kinds of problems faced by them and made the session interactive. Gradually sister deep dived into the topic of inner leadership.