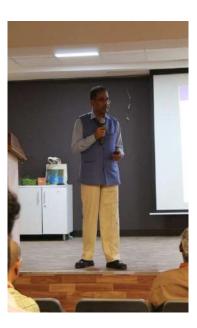

Now Sister Deepa has been invited to enlightened talk about Human values. Sister first made sure every student was comfortable and grabbed their attention by introducing herself and where she came from. Sister addressed the types of problems faced by many of the students in this current day scenario. She mainly focussed on the problems relating to mental health. She interacted with students in knowing what all other kinds of problems faced by them and made the session interactive. Gradually sister deep dived into the topic of inner leadership.

Sister mentioned that the inner leadership is nothing but directing our own internal organization. Sister further described about how soul, spiritual energy, self is different from our physical body. She mentioned that in order to become good leader, the innate identity, which refers to spiritual self, must

be the master. Sister explained the importance of our self, spiritual energy in our life. She mentioned few ways to empower and nourish it. Sister enlightened the audience by telling the importance of empowering and nourishing both self and physical body in managing our daily life. She shared her observation from her experience that the time and energy we invest in the self to empower the self, to energise the self, the effect of that on the other areas of our life should be observed. To make the session more interactive and interesting, Sister Deepa displayed few virtues on the screen and asked every student to stand up and introduce themselves based on their signature virtues with at least 5 people around them.