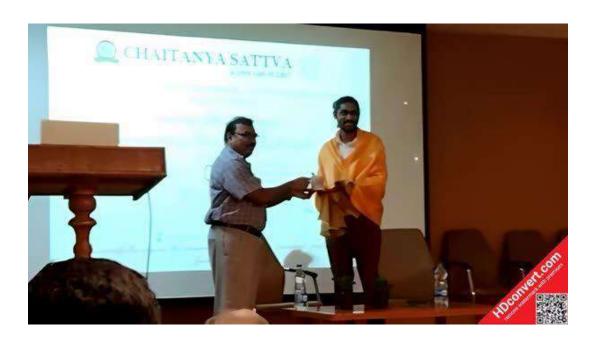

Dr Kamalini Devi mam has invited honourable Principal Prof. C. V. Narasimhulu Garu, Chief guest Sister BK Deepa, Professor Dakshina Murthy sir, CED and P.V. Prasad sir, EEE Department on to the dias. Dr Angshuman Das sir explained the importance of maintaining inner peace and being resilient in every situation. Thereafter, Prof. Dakshina Murthy sir expressed is valuable views on how inner self and nature works in hand in hand. He also mentioned that the love of a mother is nine months older than that of a father. Sir also described about the importance of controlling our emotions and suggested that the yoga is one of the best practices to do this while also learning about the cosmos, our physical requirements, and everything else. He also thanked the event organizers. Professor P.V. Prasad sir said that the subject UHV should not be perceived as subject for credits scoring. Sir suggested students to inculcate the human values taught in the UHV sessions should be imbibed into the daily lives of students to lead a better life.

| CONCLUSION                                                                                                                                                                                                                                                                                                                                                                                                                                                                                                                                                                                                                             |
|----------------------------------------------------------------------------------------------------------------------------------------------------------------------------------------------------------------------------------------------------------------------------------------------------------------------------------------------------------------------------------------------------------------------------------------------------------------------------------------------------------------------------------------------------------------------------------------------------------------------------------------|
|                                                                                                                                                                                                                                                                                                                                                                                                                                                                                                                                                                                                                                        |
| The guest lecture conducted by the Department of Civil Engineering in association with Chaitanya Sattva, the UHV cell of CBIT was a huge success and achieved its objective of promoting inner leadership and anger-free living and helped a lot of participants to lead a better life. The event featured renowned speaker Sister Deepa and her interactive session that engaged participants and helped them with practical knowledge and strategies to apply in their lives. The organizers deserve praise for their efforts in organizing such a great event, and the club look forward to attending similar events in the future. |
|                                                                                                                                                                                                                                                                                                                                                                                                                                                                                                                                                                                                                                        |
|                                                                                                                                                                                                                                                                                                                                                                                                                                                                                                                                                                                                                                        |
|                                                                                                                                                                                                                                                                                                                                                                                                                                                                                                                                                                                                                                        |
|                                                                                                                                                                                                                                                                                                                                                                                                                                                                                                                                                                                                                                        |
|                                                                                                                                                                                                                                                                                                                                                                                                                                                                                                                                                                                                                                        |