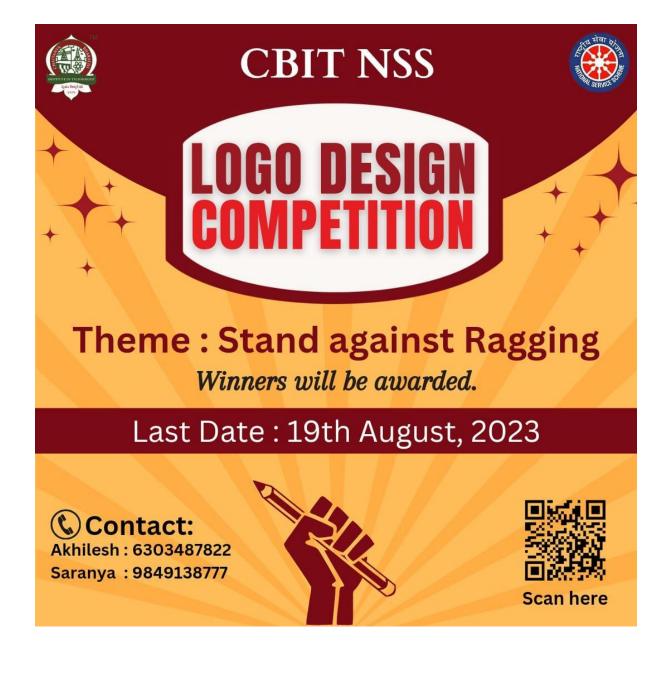

mission to conduct Events directed by UGC program as a part of awareness on Anti-Ragging.

Respected Sir,

We, the members of CBIT NSS are requesting your permission to conduct a logo designing competition(online), a buzz event near the canteen on 19<sup>th</sup> July 2023 and an awareness run on 20<sup>th</sup> July 2023 during lunch hour in the campus to increase awareness on Anti-Ragging. All these above events will be conducted as per UGC guidelines.

So, we kindly request you to grant us the required permissions to host these events successfully. We assure you that we will follow all the Institute's guidelines.

Thank you.

son only

G. 532 Hod Shad Sri Harsha Goruganti, Student President, CBIT NSS.

in the officer

Dr.M.Ganeshwar Rao, Faculty Coordinator, CBIT NSS.

### **Poster:**



## **Event Details:**

**Date:** From 12<sup>th</sup> August 2023 to August 19<sup>th</sup> 2023.

Venue: via Online mode.

No. of Participants: 37 participants

## About the event:

In line with the nationwide effort to eliminate the issue of ragging from higher education institutions, NSS CBIT is taking proactive steps by organizing an engaging and enlightening Logo Designing and Slogan Making Contest which took place from August 12th to 19th, encompassing a week dedicated to spreading awareness and fostering a safer and more respectful educational environment.

During this contest, students are provided with an innovative platform to express their commitment and dedication to eradicating ragging. Through creative avenues participants had contributed their unique perspectives and insig