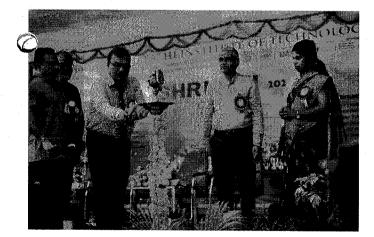

Shruthi 2024 commenced on February 28th, 2024, with a grand inaugural ceremony graced by dignitaries and our esteemed Principal, Prof C.V. Narasimhulu, who ceremoniously lit the divine lamp, marking the outset of the fest. The festivities kicked off with the release of the official newsletter by Team Transcendent. Day-1 unfolded with a plethora of engaging events organized by various cultural and literary clubs. Among the highlights was the Club Parade, a much-anticipated event that saw enthusiastic participation from students across CBIT, showcasing their respective clubs alongside their faculty coordinators.