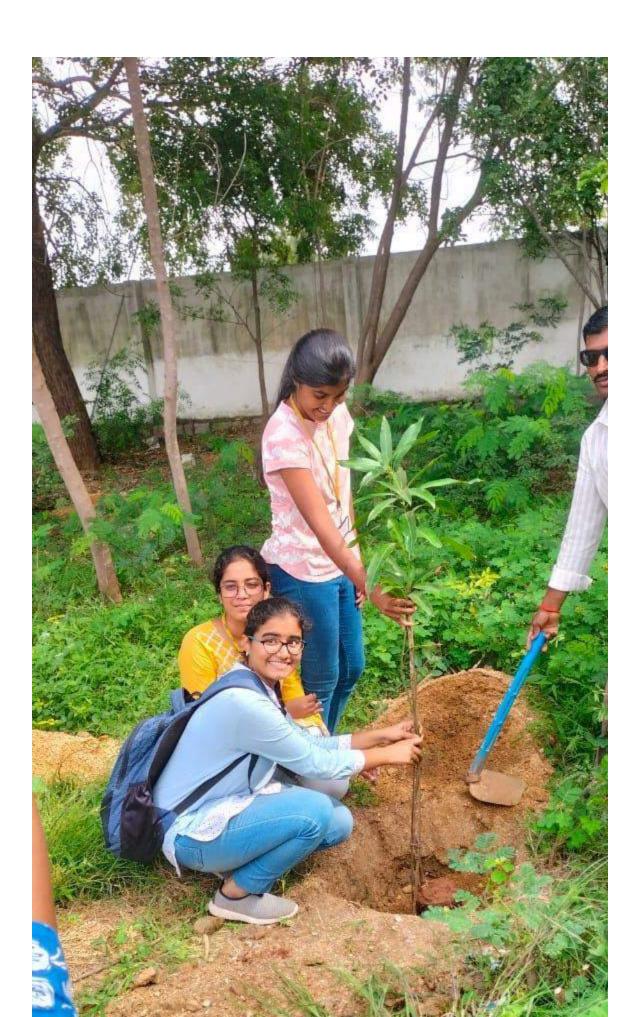

లను నాటదం

అనేది ముఖ్యమైన అంశాలలో ఒకటిగా మా రిందన్నారు. విద్యార్థులందరినీ మొక్కలు నాటేలా (పోత్సహించేందుకు 'ఒక విద్యార్థి-ఒక చెట్టు ప్రచారం' గూర్చి అవగాహన కల్పిం చామన్నారు. కార్యకమంలో థిన్నిపాల్, విభా గాధిపతి,అధ్యాపకులు, చైతన్య పరివృతపర్యా వరణ క్లబ్ సభ్యులు, ఎన్ఎస్ఎస్ వాలంటీర్లు, విద్యార్థులు పాల్గొన్నారు. విద్యార్థులు, సిబ్బంది మొక్కలు నాటారు. అలాగే మొక్కల పెంపకం పాముఖ్యతపై విద్యార్థులు కొన్ని పోస్టర్లు, బ్యాన ర్లు కూడా తయారు చేశారు.

Sat, 12 August 2023 epaper.mudranews.in/c/73182724



**Photographs of Massive Tree Plantation Drive 2023** 

















































Page No.: 25 of 54



## 📓 GPS Map Camera

Gandipet, Telangana, India 98R9+2V7, Kokapet, Gandipet, Hyderabad, Telangana 500075, India Lat 17.389494° Long 78.319434° 07/08/23 03:56 PM GMT +05:30

Google







## GPS Map Camera

Sector Sector

Gandipet, Telangana, India 98R9+2V7, Kokapet, Gandipet, Hyderabad, Telangana 500075, India Lat 17.389507° Long 78.319432° 07/08/23 03:58 PM GMT +05:30

CARLON AND THE R.

Google