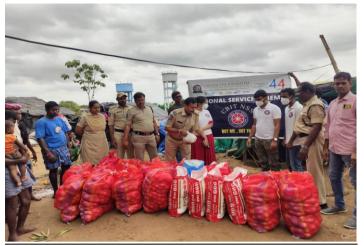

donated supplies provided muchneeded relief to the flood-stricken community, addressing their immediate nutritional needs.

Yet, this visit was more than just delivering supplies. The NSS students engaged with the villagers, listening to their stories and concerns. Many shared heartbreaking accounts of homes and livelihoods lost to the floods, underscoring the ongoing support required.

The visit underscored the power of empathy and community engagement. It showcased the importance of being present and showing solidarity in times of crisis.

This visit exemplified the NSS club's dedication to making a positive impact on society. It left a lasting impression on both the NSS students and the villagers, emphasizing the resilience of the human spirit in the face of adversity.

### Pictures:



CBIT NSS donating 450kgs of rice to the villagers.



Locals distributing the donated rice among themselves



NSS members donating rice and vegetables to villagers.



### **ACTIVITY REPORT ON CLIMATE IMPACTS: ROLE OF TECHNOLOGY**

| 1. Name of Activity / Event                     | : | Climate Impacts: Role of Technology            |
|-------------------------------------------------|---|------------------------------------------------|
| 2. Programme                                    | : | Seminar on Climate Impacts: Role of Technology |
| 3. Activity / Event Date and Venue              | : | 09-12-2023, CBIT Campus                        |
| 4. Participants                                 | : | Students of CBIT                               |
| 5. No. of Participants