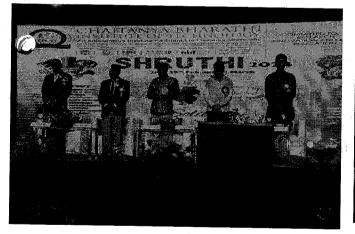

### **Report on Shruthi 2024**

Name of the event : Date of the event : Location of the event : Organising club : (SOLILOQUY) Shruthi 2024 Feb' 28- Mar' 1-2024 CBIT Chaitanya Samskruthi

Shruthi 2024 commenced on February 28th, 2024, with a grand inaugural ceremony graced by dignitaries and our esteemed Principal, Prof C.V. Narasimhulu, who ceremoniously lit the divine lamp, marking the outset of the fest. The festivities kicked off with the release of the official newsletter by Team Transcendent. Day-1 unfolded with a plethora of engaging events organized by various cultural and literary clubs. Among the highlights was the Club Parade, a much-anticipated event that saw enthusiastic participation from students across CBIT, showcasing their respective clubs alongside their faculty coordinators.