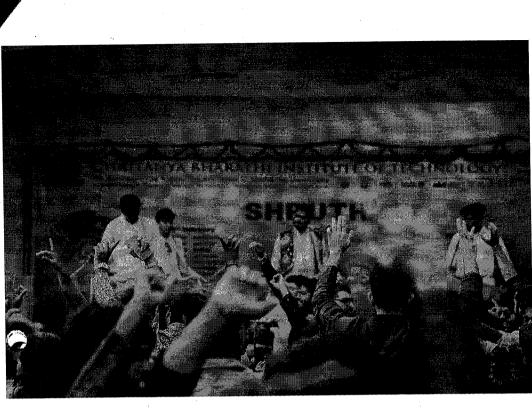

Shruthi 2024 commenced on February 28th, 2024, with a grand inaugural ceremony graced by dignitaries and our esteemed Principal, Prof C.V. Narasimhulu, who ceremoniously lit the divine lamp, marking the outset of the fest. The festivities kicked off with the release of the official newsletter by Team Transcendent. Day-1 unfolded with a plethora of engaging events organized by various cultural and literary clubs. Among the highlights was the Club Parade, a much-anticipated event that saw enthusiastic participation from students across CBIT, showcasing their respective clubs alongside their faculty coordinators.