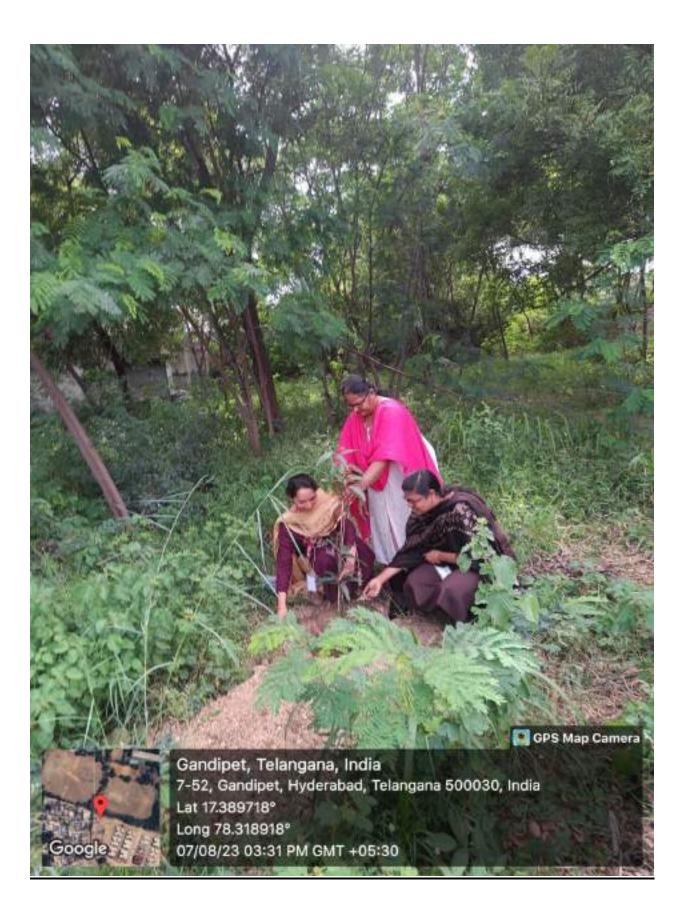

మొక్కలు ప్రధాన వనరులని పేర్కొన్నారు. అవి కార్బన్ దయాక్సెడ్ స్థాయినితగ్గించదంలో సహాయపడతాయన్నారు. ప్రపంచం మొత్తం గ్లోబల్ వార్మింగ్ సమస్యను ఎదుర్కొంటోందని మనందరికీ తెలుసునని, అటువంటి సమస్య నుంచి కోలుకోవదానికి మొక్కలను నాటదం

అనేది ముఖ్యమైన అంశాలలో ఒకటిగా మా రిందన్నారు. విద్యార్థులందరినీ మొక్కలు నాటేలా (పోత్సహించేందుకు 'ఒక విద్యార్థి-ఒక చెట్టు ప్రచారం' గూర్చి అవగాహన కల్పిం చామన్నారు. కార్యకమంలో థిన్నిపాల్, విభా గాధిపతి,అధ్యాపకులు, చైతన్య పరివృతపర్యా వరణ క్లబ్ సభ్యులు, ఎన్ఎస్ఎస్ వాలంటీర్లు, విద్యార్థులు పాల్గొన్నారు. విద్యార్థులు, సిబ్బంది మొక్కలు నాటారు. అలాగే మొక్కల పెంపకం పాముఖ్యతపై విద్యార్థులు కొన్ని పోస్టర్లు, బ్యాన ర్లు కూడా తయారు చేశారు.

Sat, 12 August 2023 epaper.mudranews.in/c/73182724



**Photographs of Massive Tree Plantation Drive 2023** 

















































Page No.: 25 of 54



## 📓 GPS Map Camera

Gandipet, Telangana, India 98R9+2V7, Kokapet, Gandipet, Hyderabad, Telangana 500075, India Lat 17.389494° Long 78.319434° 07/08/23 03:56 PM GMT +05:30

Google







## GPS Map Camera

Sector Sector

Gandipet, Telangana, India 98R9+2V7, Kokapet, Gandipet, Hyderabad, Telangana 500075, India Lat 17.389507° Long 78.319432° 07/08/23 03:58 PM GMT +05:30

CARLON AND THE R.

Google