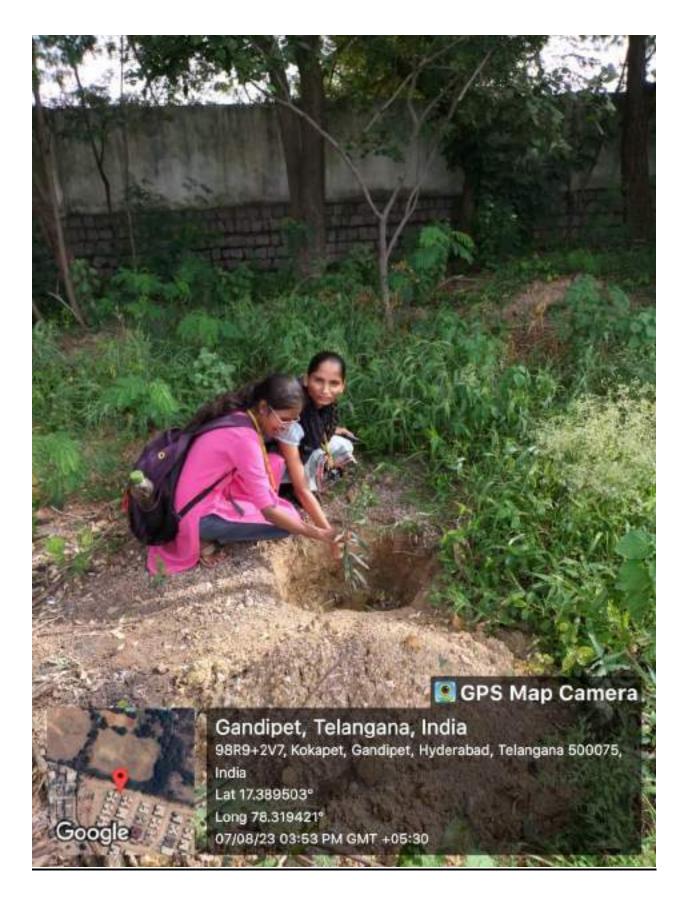

ు నాటదం

అనేది ముఖ్యమైన అంశాలలో ఒకటిగా మా రిందన్నారు. విద్యార్థులందరినీ మొక్కలు నాటేలా (పోత్సహించేందుకు 'ఒక విద్యార్థి-ఒక చెట్టు ప్రచారం' గూర్చి అవగాహన కల్పిం చామన్నారు. కార్యకమంలో థిన్నిపాల్, విభా గాధిపతి,అధ్యాపకులు, చైతన్య పరివృతపర్యా వరణ క్లబ్ సభ్యులు, ఎన్ఎస్ఎస్ వాలంటీర్లు, విద్యార్థులు పాల్గొన్నారు. విద్యార్థులు, సిబ్బంది మొక్కలు నాటారు. అలాగే మొక్కల పెంపకం పాముఖ్యతపై విద్యార్థులు కొన్ని పోస్టర్లు, బ్యాన ర్లు కూడా తయారు చేశారు.

Sat, 12 August 2023 epaper.mudranews.in/c/73182724



**Photographs of Massive Tree Plantation Drive 2023** 

















































Page No.: 25 of 54



## 📓 GPS Map Camera

Gandipet, Telangana, India 98R9+2V7, Kokapet, Gandipet, Hyderabad, Telangana 500075, India Lat 17.389494° Long 78.319434° 07/08/23 03:56 PM GMT +05:30

Google







## GPS Map Camera

Sector Sector

Gandipet, Telangana, India 98R9+2V7, Kokapet, Gandipet, Hyderabad, Telangana 500075, India Lat 17.389507° Long 78.319432° 07/08/23 03:58 PM GMT +05:30

CARLON AND THE R.

Google