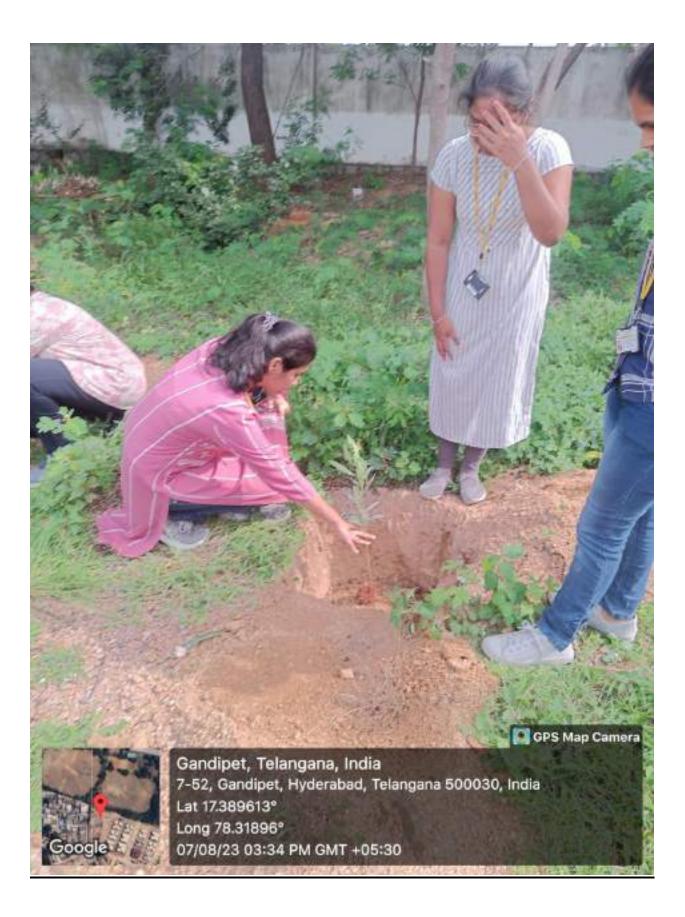

ందుకు మొక్కలు ప్రధాన వనరులని పేర్కొన్నారు. అవి కార్బన్ దయాక్సెడ్ స్థాయినితగ్గించదంలో సహాయపడతాయన్నారు. ప్రపంచం మొత్తం గ్లోబల్ వార్మింగ్ సమస్యను ఎదుర్కొంటోందని మనందరికీ తెలుసునని, అటువంటి సమస్య నుంచి కోలుకోవదానికి మొక్కలను నాటదం

అనేది ముఖ్యమైన అంశాలలో ఒకటిగా మా రిందన్నారు. విద్యార్థులందరినీ మొక్కలు నాటేలా (పోత్సహించేందుకు 'ఒక విద్యార్థి-ఒక చెట్టు ప్రచారం' గూర్చి అవగాహన కల్పిం చామన్నారు. కార్యకమంలో థిన్నిపాల్, విభా గాధిపతి,అధ్యాపకులు, చైతన్య పరివృతపర్యా వరణ క్లబ్ సభ్యులు, ఎన్ఎస్ఎస్ వాలంటీర్లు, విద్యార్థులు పాల్గొన్నారు. విద్యార్థులు, సిబ్బంది మొక్కలు నాటారు. అలాగే మొక్కల పెంపకం పాముఖ్యతపై విద్యార్థులు కొన్ని పోస్టర్లు, బ్యాన ర్లు కూడా తయారు చేశారు.

Sat, 12 August 2023 epaper.mudranews.in/c/73182724



**Photographs of Massive Tree Plantation Drive 2023** 

















































Page No.: 25 of 54



## 📓 GPS Map Camera

Gandipet, Telangana, India 98R9+2V7, Kokapet, Gandipet, Hyderabad, Telangana 500075, India Lat 17.389494° Long 78.319434° 07/08/23 03:56 PM GMT +05:30

Google







## GPS Map Camera

Sector Sector

Gandipet, Telangana, India 98R9+2V7, Kokapet, Gandipet, Hyderabad, Telangana 500075, India Lat 17.389507° Long 78.319432° 07/08/23 03:58 PM GMT +05:30

CARLON AND THE R.

Google