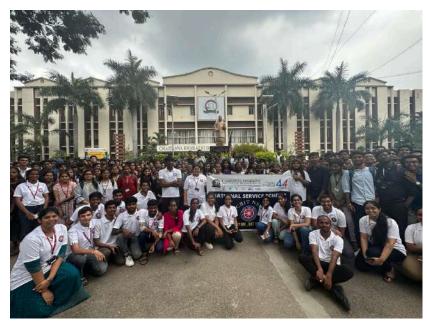

### **About The Event:**

In celebration of Unity Day, CBIT NSS organized a dynamic Unity Run on the college campus. Around 400 students, participated in the event, echoing the slogans "Run for Unity" and "Stand for Our Community."

The run, marked by spirited chants and vibrant banners, emphasized the importance of togetherness. The event concluded with a gathering at the statue, fostering reflection on unity in the diverse college community.

The CBIT NSS Unity Run was a successful blend of physical activity and a powerful demonstration of solidarity, leaving a lasting impact on the participating students.

In summary, the event effectively celebrated Unity Day, promoting community spirit and reinforcing shared values among CBIT students.

## **Photos:**



NSS member leading the run



Members who have participated in the run

| aboratory Record          | Sheet No           Experiment No           Date      |
|---------------------------|------------------------------------------------------|
|                           | RollNO Branch Stign.                                 |
| Name<br>K. Svinivas       | 1601-22-732-105 Civil(A2) - Kuth                     |
| P. Kuru murthy            | 1601-22-732-113 11                                   |
| D. Mukesh                 | 1601-22-732-099 11 Mikly                             |
| V. Rock                   | 1601-22-732-119 11 Ry-                               |
| V. Rajkuman<br>P. Praveen | 1601-22-732-115 11 Poraveen                          |
| M. Nikhil Recidy          | 1601-22-732-313 " Quelan