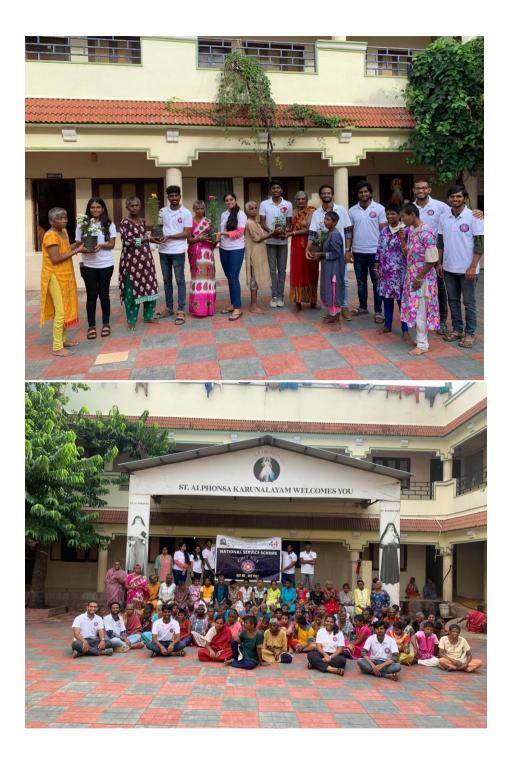

esidents, and the atmosphere was filled with love and kindness. The NSS volunteers organized a variety of games and activities, fostering interaction and bonding. These activities brought smiles to the residents' faces, and many shared life stories and wisdom with the young volunteers. Lunchtime provided an opportunity for everyone to come together, sharing a special meal prepared by the NSS team. The conversations were filled with laughter and a sense of togetherness. The day left a profound impact on both the elderly residents and the volunteers, emphasizing the value of compassion and community service. In summary, the NSS Day celebration at the old age home was a heartwarming event, reinforcing the importance of kindness and human connection, making the world a better place.

Photos:





## <u>Anti-Ragging</u> <u>EVENT REPORT</u>

### **Permission Letter:**



Dt. 18.07.2023, Hyderabad.

To,

The Principal,

Chaitanya Bharathi Institute of Technology,

Gandipet,

Hyderabad.

-- Through proper channel --

Subject: Requesting for permission to conduct Events directed by UGC program as a part of awareness on Anti-Ragging.

Respected Sir,

We, the members of CBIT NSS are requesting your permission to conduct a logo designing competition(online), a buzz event near the canteen on 19<sup>th</sup> July 2023 and an awareness run on 20<sup>th</sup> July 2023 during lunch hour in the campus to increase awareness on Anti-Ragging. All these above events will be conducted as per UGC guidelines.

So, we kindly request you to grant us the required permissions to host these events succ