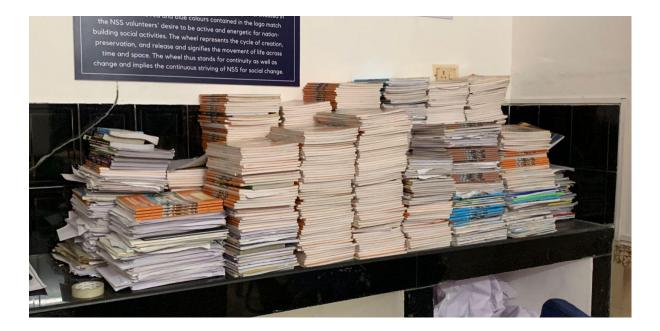

f October. The initiative aimed to encourage students and faculty to contribute books, enriching the college library's resources. The response was remarkable, with a significant number of participants actively engaging in the drive.

A large number of students and faculty members generously contributed a diverse range of books, including academic textbooks, literature, and reference materials.

The initiative created a positive impact on campus, fostering a sense of community and shared responsibility towards enhancing the learning environment.

In conclusion, the Book Donation Drive by CBIT NSS has been a resounding success, thanks to the active participation and support from students and faculty. We look forward to building on this positive momentum in future endeavors

### **Photos:**





## OLD AGE HOME VISIT - NSS DAY

## Event Report

### Permission Letter:

| COMMITTED TO<br>RESEARCH.<br>IN AUTOIMOUS Institute I Affiliated to Osmania University<br>Autoimous Institute I Affiliated to Osmania University<br>Research.<br>Involution And<br>Research.<br>Involution And<br>Research. | 45<br>years |
|---------------------------------------------------------------------------------------------------------------------------------------------------------------------------------------------------------------------------------------------------------------------------------------------------------------------------------------------------------------------------------------------------------------------------------------------------------------------------------------------------