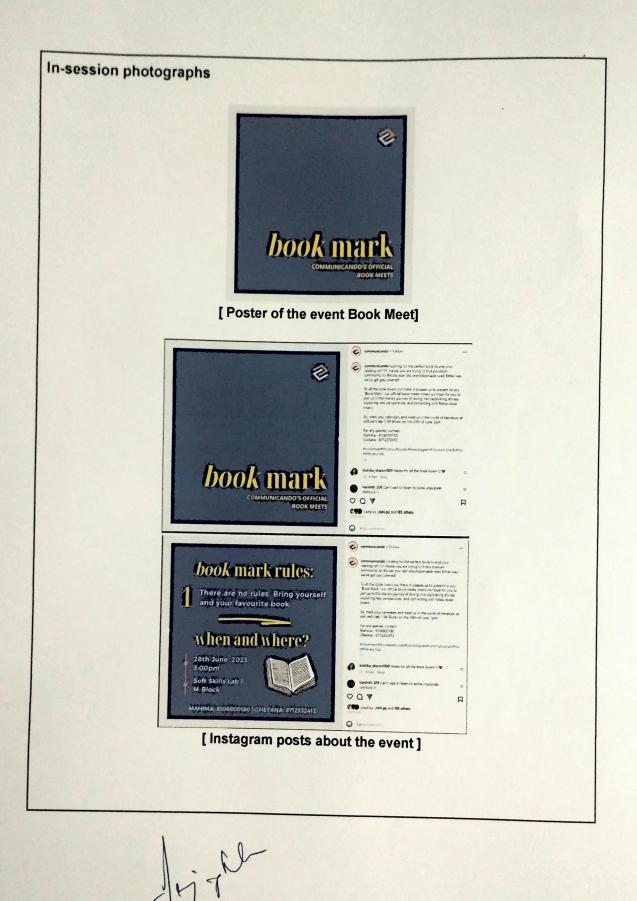

#### A BRIEF REPORT ON **Book Mark**

In P Raunder Relaty Processed Chantanty's Mountains Instantion of Technology I immediagnet bliv day at and

Trate 214th Some 2012 6

(Through proper channel)

Subject Permission for the event "Bank Mark"

Respected Set.

Responses set, We Commencement and the Enterary club of our college intend to organise Rook Mark on 24th June 2423 in the college premises. The aforementioned event will be a Rook meet where students come together, read looks, talk and discuss about them. The goal is to create a same of community and have more events that are Literature-priemted and more importantly reading based.

### Overview of the Event:

Book Mark, a fun and interactive event was conducted by Communicando. The event's publicity was done through social media. The event proceeded like a book club where the book reading community of CBIT connected with each other, discussed their trading preferences, and talked about a few unpopular opinions. Around 30 students of Chaitanya Bharathi Institute of Technology participated in the event. A genre for the next meet was decided so that the community could get together once again and discuss their reads, do character dissections, etc.