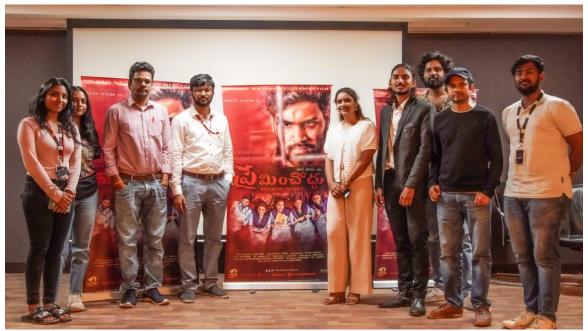

### **Description:**

We had organized an interactive session with the help of preminchoddu movie screw & cast. The guest speaker **Shirin Sriram** also talked about his journey in film industry which inspired and motivated the audience & he spoke about his upcoming movie. All the audience were eager to watch his upcoming movie and audience interacted with movie actors **Anurup & Sonali.** 

Chaaya team with movie director & actors

Edidya interacting with students

Mr. Srinivas Andoju Founder – Convener Chaitanya Chaaya

OT COTINAMOS HISRABISTR CHA HOLAVORHI HOLASUGE