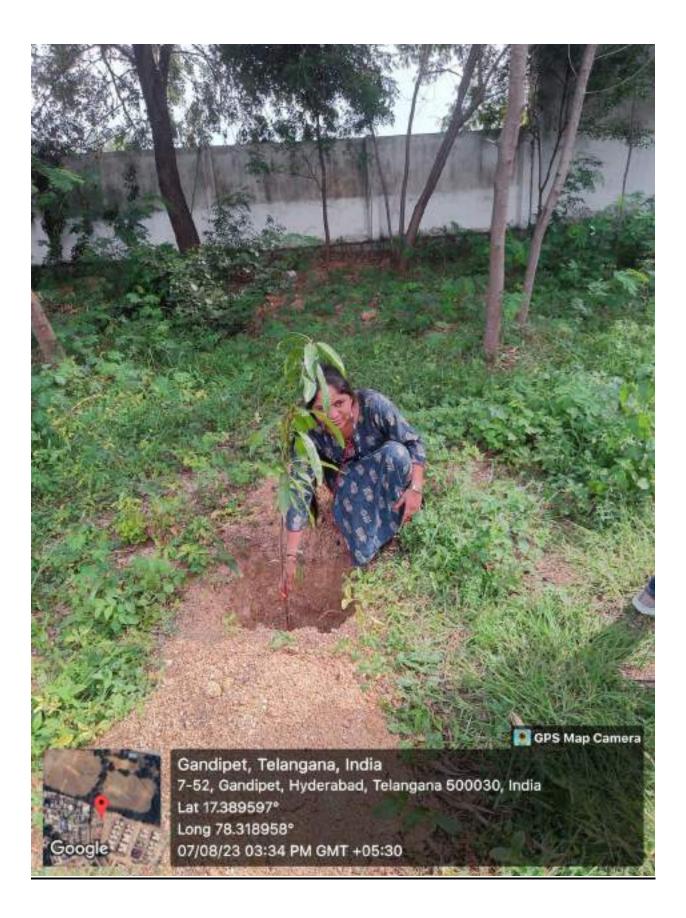

ుకు మొక్కలు ప్రధాన వనరులని పేర్కొన్నారు. అవి కార్బన్ దయాక్సెడ్ స్థాయినితగ్గించదంలో సహాయపడతాయన్నారు. ప్రపంచం మొత్తం గ్లోబల్ వార్మింగ్ సమస్యను ఎదుర్కొంటోందని మనందరికీ తెలుసునని, అటువంటి సమస్య నుంచి కోలుకోవదానికి మొక్కలను నాటదం

అనేది ముఖ్యమైన అంశాలలో ఒకటిగా మా రిందన్నారు. విద్యార్థులందరినీ మొక్కలు నాటేలా (పోత్సహించేందుకు 'ఒక విద్యార్థి-ఒక చెట్టు ప్రచారం' గూర్చి అవగాహన కల్పిం చామన్నారు. కార్యకమంలో థిన్నిపాల్, విభా గాధిపతి,అధ్యాపకులు, చైతన్య పరివృతపర్యా వరణ క్లబ్ సభ్యులు, ఎన్ఎస్ఎస్ వాలంటీర్లు, విద్యార్థులు పాల్గొన్నారు. విద్యార్థులు, సిబ్బంది మొక్కలు నాటారు. అలాగే మొక్కల పెంపకం పాముఖ్యతపై విద్యార్థులు కొన్ని పోస్టర్లు, బ్యాన ర్లు కూడా తయారు చేశారు.

Sat, 12 August 2023 epaper.mudranews.in/c/73182724



**Photographs of Massive Tree Plantation Drive 2023** 

















































Page No.: 25 of 54



## 📓 GPS Map Camera

Gandipet, Telangana, India 98R9+2V7, Kokapet, Gandipet, Hyderabad, Telangana 500075, India Lat 17.389494° Long 78.319434° 07/08/23 03:56 PM GMT +05:30

Google







## GPS Map Camera

Sector Sector

Gandipet, Telangana, India 98R9+2V7, Kokapet, Gandipet, Hyderabad, Telangana 500075, India Lat 17.389507° Long 78.319432° 07/08/23 03:58 PM GMT +05:30

CARLON AND THE R.

Google