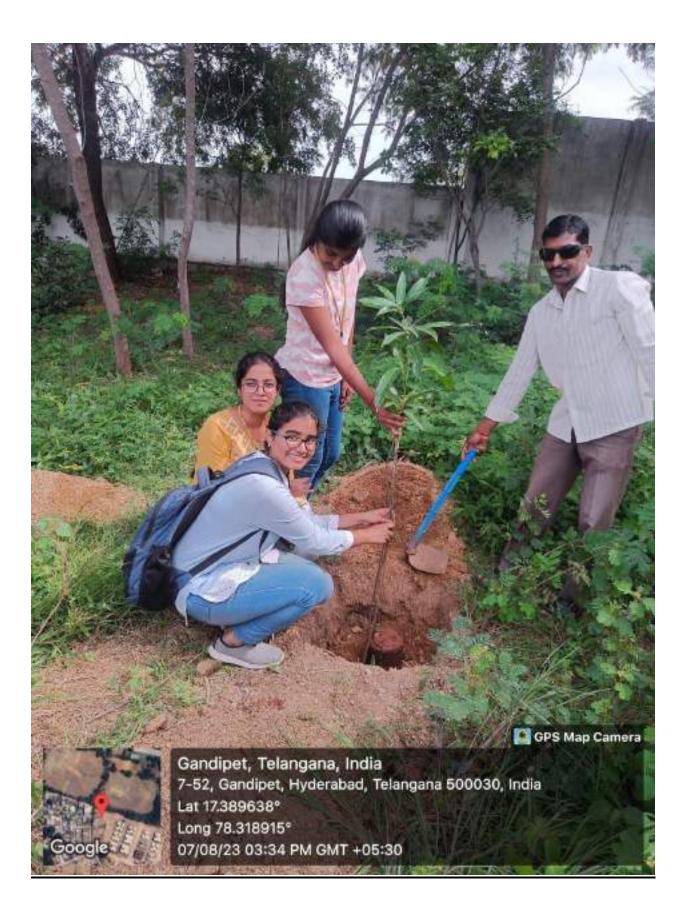

ు మొక్కలు ప్రధాన వనరులని పేర్కొన్నారు. అవి కార్బన్ దయాక్సెడ్ స్థాయినితగ్గించదంలో సహాయపడతాయన్నారు. ప్రపంచం మొత్తం గ్లోబల్ వార్మింగ్ సమస్యను ఎదుర్కొంటోందని మనందరికీ తెలుసునని, అటువంటి సమస్య నుంచి కోలుకోవదానికి మొక్కలను నాటదం

అనేది ముఖ్యమైన అంశాలలో ఒకటిగా మా రిందన్నారు. విద్యార్థులందరినీ మొక్కలు నాటేలా (పోత్సహించేందుకు 'ఒక విద్యార్థి-ఒక చెట్టు ప్రచారం' గూర్చి అవగాహన కల్పిం చామన్నారు. కార్యకమంలో థిన్నిపాల్, విభా గాధిపతి,అధ్యాపకులు, చైతన్య పరివృతపర్యా వరణ క్లబ్ సభ్యులు, ఎన్ఎస్ఎస్ వాలంటీర్లు, విద్యార్థులు పాల్గొన్నారు. విద్యార్థులు, సిబ్బంది మొక్కలు నాటారు. అలాగే మొక్కల పెంపకం పాముఖ్యతపై విద్యార్థులు కొన్ని పోస్టర్లు, బ్యాన ర్లు కూడా తయారు చేశారు.

Sat, 12 August 2023 epaper.mudranews.in/c/73182724



**Photographs of Massive Tree Plantation Drive 2023** 

















































Page No.: 25 of 54



## 📓 GPS Map Camera

Gandipet, Telangana, India 98R9+2V7, Kokapet, Gandipet, Hyderabad, Telangana 500075, India Lat 17.389494° Long 78.319434° 07/08/23 03:56 PM GMT +05:30

Google







## GPS Map Camera

Sector Sector

Gandipet, Telangana, India 98R9+2V7, Kokapet, Gandipet, Hyderabad, Telangana 500075, India Lat 17.389507° Long 78.319432° 07/08/23 03:58 PM GMT +05:30

CARLON AND THE R.

Google