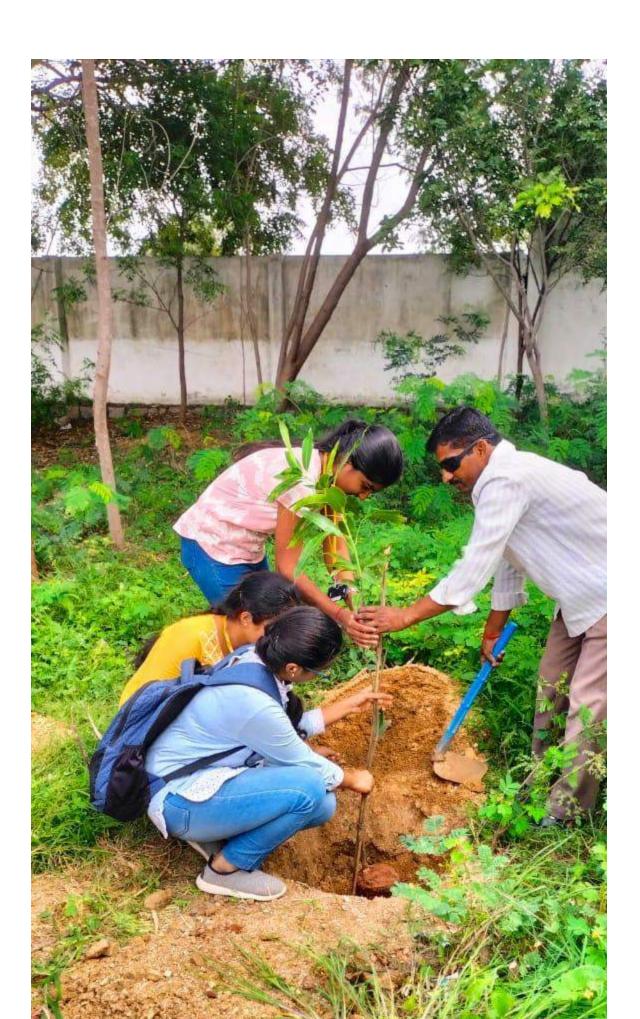

చైతన్య పరివృతపర్యా వరణ క్లబ్ సభ్యులు, ఎన్ఎస్ఎస్ వాలంటీర్లు, విద్యార్థులు పాల్గొన్నారు. విద్యార్థులు, సిబ్బంది మొక్కలు నాటారు. అలాగే మొక్కల పెంపకం పాముఖ్యతపై విద్యార్థులు కొన్ని పోస్టర్లు, బ్యాన ర్లు కూడా తయారు చేశారు.

Sat, 12 August 2023 epaper.mudranews.in/c/73182724



**Photographs of Massive Tree Plantation Drive 2023** 

















































Page No.: 25 of 54



## 📓 GPS Map Camera

Gandipet, Telangana, India 98R9+2V7, Kokapet, Gandipet, Hyderabad, Telangana 500075, India Lat 17.389494° Long 78.319434° 07/08/23 03:56 PM GMT +05:30

Google







## GPS Map Camera

Sector Sector

Gandipet, Telangana, India 98R9+2V7, Kokapet, Gandipet, Hyderabad, Telangana 500075, India Lat 17.389507° Long 78.319432° 07/08/23 03:58 PM GMT +05:30

CARLON AND THE R.

Google