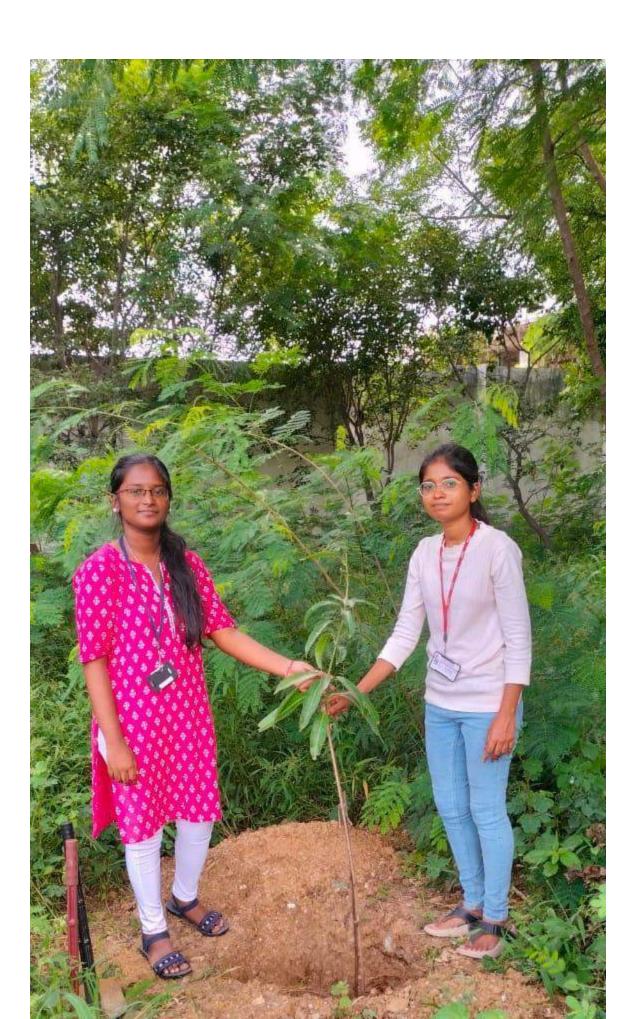

నాటదం

అనేది ముఖ్యమైన అంశాలలో ఒకటిగా మా రిందన్నారు. విద్యార్థులందరినీ మొక్కలు నాటేలా (పోత్సహించేందుకు 'ఒక విద్యార్థి-ఒక చెట్టు ప్రచారం' గూర్చి అవగాహన కల్పిం చామన్నారు. కార్యకమంలో థిన్నిపాల్, విభా గాధిపతి,అధ్యాపకులు, చైతన్య పరివృతపర్యా వరణ క్లబ్ సభ్యులు, ఎన్ఎస్ఎస్ వాలంటీర్లు, విద్యార్థులు పాల్గొన్నారు. విద్యార్థులు, సిబ్బంది మొక్కలు నాటారు. అలాగే మొక్కల పెంపకం పాముఖ్యతపై విద్యార్థులు కొన్ని పోస్టర్లు, బ్యాన ర్లు కూడా తయారు చేశారు.

Sat, 12 August 2023 epaper.mudranews.in/c/73182724



**Photographs of Massive Tree Plantation Drive 2023** 

















































Page No.: 25 of 54



## 📓 GPS Map Camera

Gandipet, Telangana, India 98R9+2V7, Kokapet, Gandipet, Hyderabad, Telangana 500075, India Lat 17.389494° Long 78.319434° 07/08/23 03:56 PM GMT +05:30

Google







## GPS Map Camera

Sector Sector

Gandipet, Telangana, India 98R9+2V7, Kokapet, Gandipet, Hyderabad, Telangana 500075, India Lat 17.389507° Long 78.319432° 07/08/23 03:58 PM GMT +05:30

CARLON AND THE R.

Google