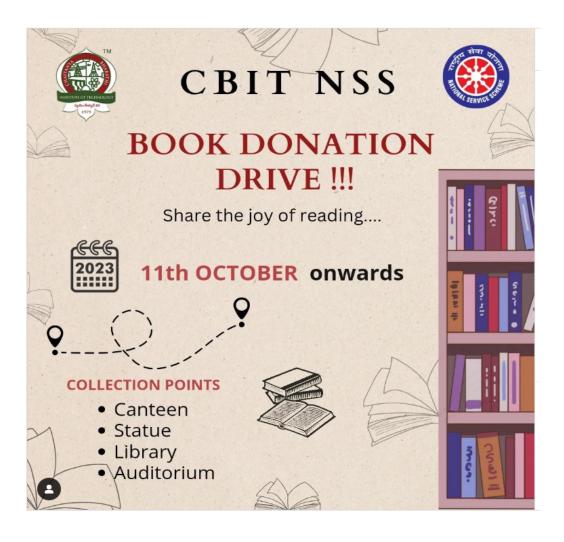

you to grant us the required permissions to complete the drive                                                                                                                                                              |
| So, we kindly rec                               | quest you to grant us the required permissions to complete the drive<br>Thank you.                                                                                                                                                |
| So, we kindly rec                               | quest you to grant us the required permissions to complete the drive                                                                                                                                                              |

### **Poster:**



## **Event Details:**

Event: Book Donation Drive

Date: 11th October 2023

Venue: CBIT Hyderabad

### **About The Event:**

CBIT NSS conducted a successful Book Donation Drive from the 11th of October. The initiative aimed to encourage students and faculty to contribute books, enriching the college library's resources. The response was remarkable, with a significant number of participants actively engaging in the drive.

A large number of students and faculty members generously contributed a diverse range of books, including academic textbooks, literature, and reference materials.

The initiative created a positive impact on campus, fostering a sense of community and shared responsibility towards enhancing the learning environment.

In conclusion, the Book Donation Drive by CBIT NSS has