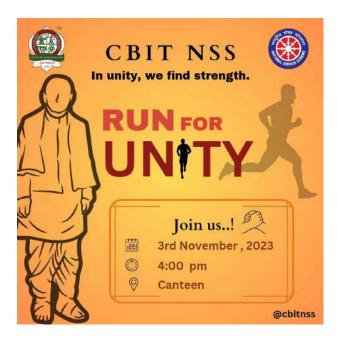

|

### **Poster:**



### **Event Details:**

Event: Unity Run

Date: 3rd November 2023

Venue: CBIT Hyderabad

### **About The Event:**

In celebration of Unity Day, CBIT NSS organized a dynamic Unity Run on the college campus. Around 400 students, participated in the event, echoing the slogans "Run for Unity" and "Stand for Our Community."

The run, marked by spirited chants and vibrant banners, emphasized the importance of togetherness. The event concluded with a gathering at the statue, fostering reflection on unity in the diverse college community.

The CBIT NSS Unity Run was a successful blend of physical activity and a powerful demonstration of solidarity, leaving a lasting impact on the participating students.

In summary, the event effectively celebrated Unity Day, promoting community spirit and rein