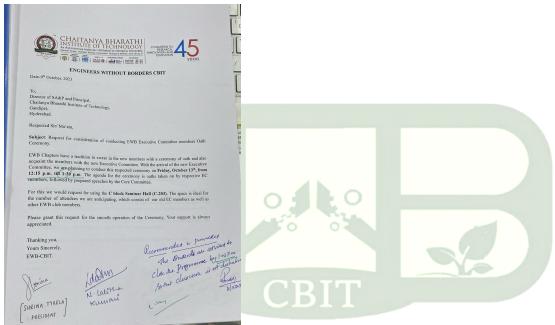

## **EVENT REPORT**

Event Name: -Workshop On Direction & Editing Organizer: -Date Conducted: 13<sup>TH</sup> OCT ,2023 Mode Of Conduction: OFFLINE

### **Description:**

We had organized an interactive session with the help of preminchoddu movie screw & cast. The guest speaker **Shirin Sriram** also talked about his journey in film industry which inspired and motivated the audience & he spoke about his upcoming movie. All the audience were eager to watch his upcoming movie and audience interacted with movie actors **Anurup & Sonali.** 

Chaaya team with movie director & actors

Edidya interacting with students

Mr. Srinivas Andoju Founder – Convener Chaitanya Chaaya

OT COTINAMOS HISRABISTR CHA HOLAVORHI HOLASUGE