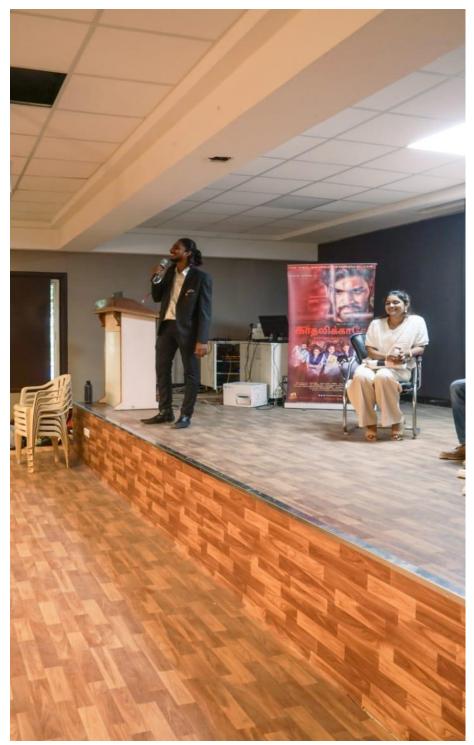

### **Description:**

We had organized an interactive session with the help of preminchoddu movie screw & cast. The guest speaker **Shirin Sriram** also talked about his journey in film industry which inspired and motivated the audience & he spoke about his upcoming movie. All the audience were eager to watch his upcoming movie and audience interacted with movie actors **Anurup & Sonali.** 

Chaaya team with movie director & actors

Edidya interacting with students

Mr. Srinivas Andoju Founder – Convener Chaitanya Chaaya

OT COTINAMOS HISRABISTR CHA HOLAVORHI HOLASUGE