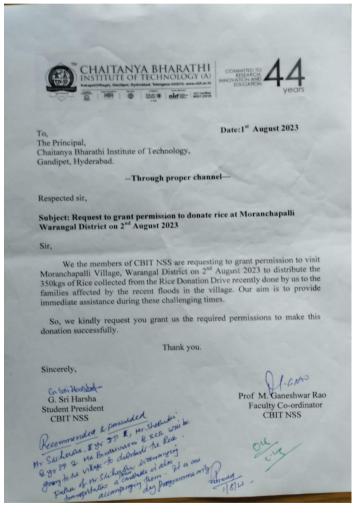

-----------------------|-----------------|-----------------------|
| Aakash Naik                | 160121732092    | Civil engineering, A2 |
| Bhupathi Vamshi<br>Krishna | 160121736094    | Mechanical -2         |
| Abhishek Dubey             | 160122672062    | MBA                   |
| Harshini                   | 160122748012    | Cse-AIML(C4)          |
| Vinay Kumar.P              | 160121732120    | Civil A2              |
| Varun Yadav                | 160120771051    | AI&DS                 |
| Marka Gangadhar            | 160121737185    | IT 3                  |
| M.Dharani Reddy            | 160121735011    | ECE-1                 |
| K Purna sameera            | 1601-22-771-006 | AI&DS(I1)             |





# <u>Mornachapalli Oka it</u> <u>Event Report</u>

Permission Letter:



### About The Event:

The CBIT NSS members visited Moranchapalli village, which had been severely affected by recent floods in july 2023. They donated around 450 kilograms of rice bags and 200 kilograms of fresh vegetables collected through their "FIST FULL OF RICE" donation campaign.

The impact of their visit was immediate and profound. The donated supplies provided muchneeded relief to the flood-stricken community, addressing their immediate nutritional needs.

Yet, this visit was more than just delivering supplies. The NSS students engaged with the villagers, listening to their stories and concerns. Many shared heartbreaking accounts of homes and livelihoods lost to the floods, underscoring the ongoing support required.

The visit underscored the power of empathy and community engage