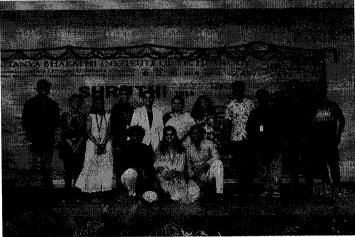

. Communicando had held events like Sceneposium, Mr and Miss Literati, Saradaga Kasepu and Bhool Bhulaiya which catered to every student's taste including language events, which helped students improve communication skills, on addition to that Toastmasters had conducted interactive events like Hunt it out, Transcendent had informative events like nation wants to know, blue's clues.

Furthermore, the photography club had events like photo showcase, photo story. The writers and poets club had events like Worthee and say it out loud which encouraged students to discover themselves with the help of words. All these events witnessed tremendous participation, bringing together the brightest talents from both within and beyond the college community.

### A Few photographs of the first day













#### Day 2

The second day of the three-day fest was ablaze with a myriad of engaging activities, igniting the enthusiasm sparkled on the day one. Euphony, a musical band competition, and literary pursuits like Whodunnit and Mr. & Ms. Literati intertwined with thrilling events like treasure hunts and photo hunts, amplifying the fest's vibrancy. The spotlight shone on the flagship event of Chaitanya Samskruthi, "Mr. & Ms. Shruthi," a riveting competition in an open-air auditorium that captivated a vast audience. It concluded after three rounds of fierce competition, unveiling a male and female winner in a sensational climax. Amidst competitions like the 3T's Dance Competition, various college dance teams vied for the coveted title. Simultaneously, the final round of Mr. and Miss Liter