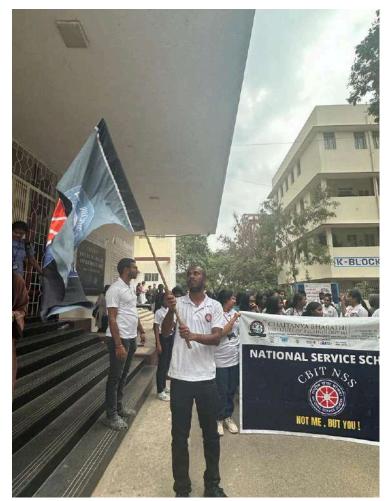

er 2023

Venue: CBIT Hyderabad

### **About The Event:**

In celebration of Unity Day, CBIT NSS organized a dynamic Unity Run on the college campus. Around 400 students, participated in the event, echoing the slogans "Run for Unity" and "Stand for Our Community."

The run, marked by spirited chants and vibrant banners, emphasized the importance of togetherness. The event concluded with a gathering at the statue, fostering reflection on unity in the diverse college community.

The CBIT NSS Unity Run was a successful blend of physical activity and a powerful demonstration of solidarity, leaving a lasting impact on the participating students.

In summary, the event effectively celebrated Unity Day, promoting community spirit and reinforcing shared values among CBIT students.

## **Photos:**



NSS member leading the run



Members who have participated in the run

| aboratory Record          | Sheet No           Experiment No           Date      |
|---------------------------|------------------------------------------------------|
|                           | RollNO Branch Stign.                                 |
| Name<br>K. Svinivas       | 1601-22-732-105 Civil(A2) - Kuth                     |
| P. Kuru murthy            | 1601-22-732-113 11                                   |
| D. Mukesh                 | 1601-22-732-099 11 Mikly                             |
| V. Rock                   | 1601-22-732-119 11 Ry-                               |
| V. Rajkuman<br>P. Praveen | 1601-22-732-115 11 Poraveen                          |
| M. Nikhil Recidy          | 1601-22-732-313