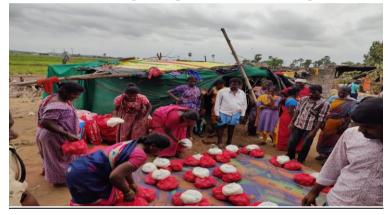

ood-stricken community, addressing their immediate nutritional needs.

Yet, this visit was more than just delivering supplies. The NSS students engaged with the villagers, listening to their stories and concerns. Many shared heartbreaking accounts of homes and livelihoods lost to the floods, underscoring the ongoing support required.

The visit underscored the power of empathy and community engagement. It showcased the importance of being present and showing solidarity in times of crisis.

This visit exemplified the NSS club's dedication to making a positive impact on society. It left a lasting impression on both the NSS students and the villagers, emphasizing the resilience of the human spirit in the face of adversity.

### Pictures:



CBIT NSS donating 450kgs of rice to the villagers.



Locals distributing the donated rice among themselves



NSS members donating rice and vegetables to villagers.



### **ACTIVITY REPORT ON CLIMATE IMPACTS: ROLE OF TECHNOLOGY**

| 1. Name of Activity / Event                     | : | Climate Impacts: Role of Technology            |
|-------------------------------------------------|---|------------------------------------------------|
| 2. Programme                                    | : | Seminar on Climate Impacts: Role of Technology |
| 3. Activity / Event Date and Venue              | : | 09-12-2023, CBIT Campus                        |
| 4. Participants                                 | : | Students of CBIT                               |
| 5. No. of Participants                          | : | 65