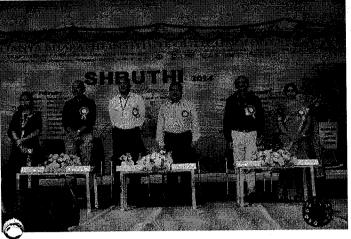

### A Few photographs of the first day

#### Day 2

The second day of the three-day fest was ablaze with a myriad of engaging activities, igniting the enthusiasm sparkled on the day one. Euphony, a musical band competition, and literary pursuits like Whodunnit and Mr. & Ms. Literati intertwined with thrilling events like treasure hunts and photo hunts, amplifying the fest's vibrancy. The spotlight shone on the flagship event of Chaitanya Samskruthi, "Mr. & Ms. Shruthi," a riveting competition in an open-air auditorium that captivated a vast audience. It concluded after three rounds of fierce competition, unveiling a male and female winner in a sensational climax. Amidst competitions like the 3T's Dance Competition, various college dance teams vied for the coveted title. Simultaneously, the final round of Mr. and Miss Literati by Communicando crowned two victors. In the academic sphere, the afternoon buzzed with faculty events like Antakshari and Dumb Charades, fostering laughter and camaraderie. The evening transitioned seamlessly into the awaited 'Sports Day,' where the CSE3 and CIVIL branch clinched the overall championship, sparking jubilant celebrations. As the sun set, the cricket ground transformed into a magical realm of music, featuring the Jammers Band, whose soulful melodies and dynamic performances created a captivating and unforgettable experience, leaving the audience enthralled.

The day came to a close with the highly anticipated 'Sports Day' and the distribution of prizes for all the sporting competitions held prior to the three-day Shruthi event. **The ECE** branch emerged victorious as the overall champions, their triumph celebrated with enthusiasm. **Dr. W Rampulla Reddy, IAS (Retd.),** Former Director General of NIRDPR, graced the occasion as the chief guest, while **Sri Rama Krishna**, an International Body builder, honoured the event as the guest of honour.