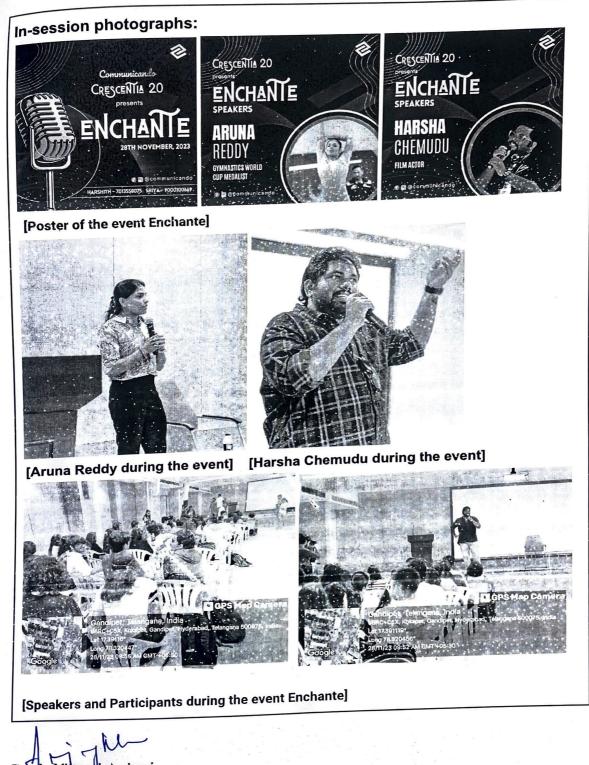

#### A BRIEF REPORT ON IMPOSTERAMA

| Name of the Event                                                                                                                                                                                                                                                                                                                                                                                                                                                                                                                                                                                                                                                                                                                                   | IMPOSTERAMA               |  |  |  |
|-----------------------------------------------------------------------------------------------------------------------------------------------------------------------------------------------------------------------------------------------------------------------------------------------------------------------------------------------------------------------------------------------------------------------------------------------------------------------------------------------------------------------------------------------------------------------------------------------------------------------------------------------------------------------------------------------------------------------------------------------------|---------------------------|--|--|--|
| Date and Time                                                                                                                                                                                                                                                                                                                                                                                                                                                                                                                                                                                                                                                                                                                                       | 10.11.2023 , 2 PM onwards |  |  |  |
| Link/ Venue                                                                                                                                                                                                                                                                                                                                                                                                                                                                                                                                                                                                                                                                                                                                         | Soft skills lab           |  |  |  |
| Overview of the Event:<br>Imposterama, an exhilarating and unique event, brought together participants with<br>a passion for movies and a knack for bluffing. The participants were organised into<br>teams of five, each handed chits containing the names of movies and one<br>participant in each team was designated as the imposter. Round one commenced<br>with each participant delivering their line about the movie on their chit and then<br>they engaged in a round of cross questioning to decide the imposter. Ten<br>individuals emerged as finalists and advanced to round 2. The publicity for the<br>event was done through social media. 134 students of Chaitanya Bharathi Institute<br>of Technology registered for this event. |                           |  |  |  |
| The outcome of the<br>event Imposterama proved to be a resounding success, providing<br>participants with a unique and entertaining experience<br>About 80 people participated in this event. The top three<br>were announced and the winner was rewarded.                                                                                                                                                                                                                                                                                                                                                                                                                                                                                          |                           |  |  |  |