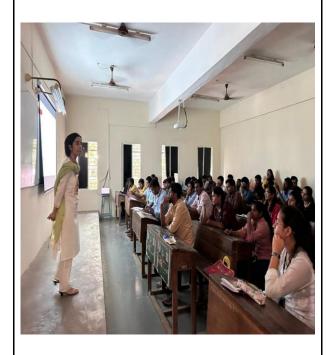

## CIRCULAR

It is proposed to organise a Guest Lecture on "Inner Leadership and Anger free living", by the Department of Civil Engineering in association with Chaitanya Sattva, the UHV cell of CBIT, on 14.07.2023 from 3:00 PM to 4:30 PM onwards in the N-Block Seminar Hall. The lecture will be delivered by Sister B K Deepa, a Senior Rajyoga Teacher from Brahma Kumaris, a World Spiritual University having more than 30 years of experience.

| ABSTRACT                                                                                                                                                                                                                          |
|-----------------------------------------------------------------------------------------------------------------------------------------------------------------------------------------------------------------------------------|
|                                                                                                                                                                                                                                   |
|                                                                                                                                                                                                                                   |
| The report reviews on the guest lecture on "Inner leadership and Anger Free living" which was conducted on 14-07-2023 from 3:00 p.m. to 4:00 p.m.by Chaitanya Sattva -the UHV cell of CBIT in                                     |
| association with Brahma Kumaris. This lecture was held at N-block Seminar Hall. The main objective of the                                                                                                                         |
| program is to convey the importance of inner leadership and anger free living and more than 100 students attended and made the event a grand success. All the guests and dignitaries addressed the gathering and                  |
| enlightened the students with their valuable words. The guest lecture was interactive, and the participants were able to interact and share their ideas and experiences, which contributed to the inner leadership and anger-free |
| living. This report presents the detailed account of the event, including its objectives, agenda and outcomes. It also highlights the contribution of the speakers, Participants and organizers who made the event success.       |
|                                                                                                                                                                                                                                   |
|                                                                                                                                                                                                                                   |
|                                                                                                                                                                                                                                   |
|                                                                                                                                                                                                                                   |
|                                                                                                                                                                                                                                   |
|                                                                                                                                                                                                                                   |
|                                                                                                                                                                                                                                   |
|                                                                                                                                                                                                                                   |
|                                                                                                                                                                                                                                   |
|                                                                                                                                                                                                                                   |
|                                                                                                                                                                                                                                   |
|                                                                                                                                                                                                                                   |

## **INTRODUCTION**

Brahma Kumaris is a worldwide spiritual movement dedicated to personal transformation and world renewal. Founded in India in 1937, Brahma Kumaris has spread to over 110 countries on all continents and has had an extensive impact in many sectors as an international NGO. However, their real commitment is to helping individuals transform their perspective of the world from material to spiritual. It supports the cultivation of a deep collective consciousness of peace and of the individual dignity of each soul. Chaitanya Sattva -the UHV cell of CBIT in association with Brahma Kumaris conducted a guest lecture on "Inner leadership and Anger free living".