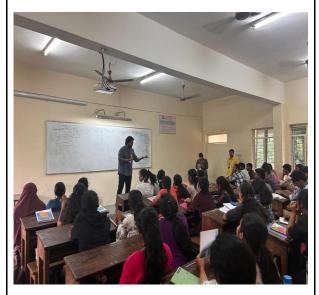

## **INTRODUCTION**

Brahma Kumaris is a worldwide spiritual movement dedicated to personal transformation and world renewal. Founded in India in 1937, Brahma Kumaris has spread to over 110 countries on all continents and has had an extensive impact in many sectors as an international NGO. However, their real commitment is to helping individuals transform their perspective of the world from material to spiritual. It supports the cultivation of a deep collective consciousness of peace and of the individual dignity of each soul. Chaitanya Sattva -the UHV cell of CBIT in association with Brahma Kumaris conducted a guest lecture on "Inner leadership and Anger free living".

Dr Kamalini Devi mam has invited honourable Principal Prof. C. V. Narasimhulu Garu, Chief guest Sister BK Deepa, Professor Dakshina Murthy sir, CED and P.V. Prasad sir, EEE Department on to the dias. Dr Angshuman Das sir explained the importance of maintaining inner peace and being resilient in every situation. Thereafter, Prof. Dakshina Murthy sir expressed is valuable views on how inner self and nature works in hand in hand. He also mentioned that the love of a mother is nine months older than that of a father. Sir also described about the importance of controlling our emotions and suggested that the yoga is one of the best practices to do this while also learning about the cosmos, our physical requirements, and everything else. He also thanked the event organizers. Professor P.V. Prasad sir said that the subject UHV should not be perceived as subject for credits scoring. Sir suggested students to inculcate the human values taught in the UHV sessions should be imbibed into the daily lives of students to lead a better life.

Now Sister Deepa has been invited to enlightened talk about Human values. Sister first made sure every student was comfortable and grabbed their attention by introducing herself and where she came from. Sister addressed the types of problems faced by many of the students in this current day scenario. She mainly focussed on the problems relating to mental health. She interacted with students in knowing what all other kinds of problems faced by them and made the session interactive. Gradually sister deep dived into the topic of inner leadership.