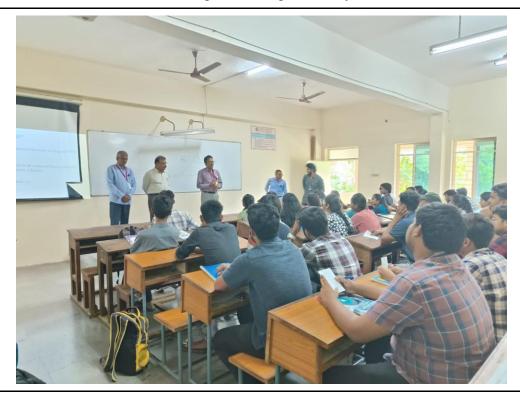

Dr Kamalini Devi mam has invited honourable Principal Prof. C. V. Narasimhulu Garu, Chief guest Sister BK Deepa, Professor Dakshina Murthy sir, CED and P.V. Prasad sir, EEE Department on to the dias. Dr Angshuman Das sir explained the importance of maintaining inner peace and being resilient in every situation. Thereafter, Prof. Dakshina Murthy sir expressed is valuable views on how inner self and nature works in hand in hand. He also mentioned that the love of a mother is nine months older than that of a father. Sir also described about the importance of controlling our emotions and suggested that the yoga is one of the best practices to do this while also learning about the cosmos, our physical requirements, and everything else. He also thanked the event organizers. Professor P.V. Prasad sir said that the subject UHV should not be perceived as subject for credits scoring. Sir suggested students to inculcate the human values taught in the UHV sessions should be imbibed into the daily lives of students to lead a better life.

Now Sister Deepa has been invited to enlightened talk about Human values. Sister first made sure every student was comfortable and grabbed their attention by introducing herself and where she came from. Sister addressed the types of problems faced by many of the students in this current day scenario. She mainly focussed on the problems relating to mental health. She interacted with students in knowing what all other kinds of problems faced by them and made the session interactive. Gradually sister deep dived into the topic of inner leadership.