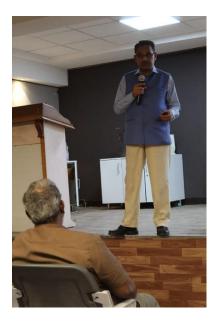

Dr Kamalini Devi mam has invited honourable Principal Prof. C. V. Narasimhulu Garu, Chief guest Sister BK Deepa, Professor Dakshina Murthy sir, CED and P.V. Prasad sir, EEE Department on to the dias. Dr Angshuman Das sir explained the importance of maintaining inner peace and being resilient in every situation. Thereafter, Prof. Dakshina Murthy sir expressed is valuable views on how inner self and nature works in hand in hand. He also mentioned that the love of a mother is nine months older than that of a father. Sir also described about the importance of controlling our emotions and suggested that the yoga is one of the best practices to do this while also learning about the cosmos, our physical requirements, and everything else. He also thanked the event organizers. Professor P.V. Prasad sir said that the subject UHV should not be perceived as subject for credits scoring. Sir suggested students to inculcate the human values taught in the UHV sessions should be imbibed into the daily lives of students to lead a better life.

Now Sister Deepa has been invited to enlightened talk about Human values. Sister first made sure every student was comfortable and grabbed their attention by introducing herself and where she came from. Sister addressed the types of problems faced by many of the students in this current day scenario. She mainly focussed on the problems relating to mental health. She interacted with students in knowing what all other kinds of problems faced by them and made the session interactive. Gradually sister deep dived into the topic of inner leadership.