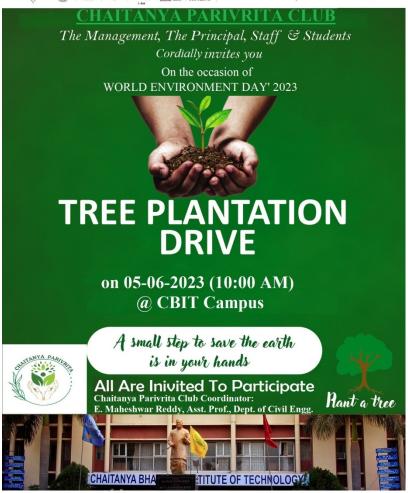

### **ACTIVITY REPORT ON WORLD ENVIRONMENT DAY**

1. Name of Activity / Event : World Environment Day

2. Programme : World Environment Day

3. Activity / Event Date and Venue : 05-16-2023, CBIT Campus

4. Participants : Students of CBIT

5. No. of Participants : 40

6. Chaitanya Parivrita Club Student Coordinator : Oggu Akshitha Priya

7. Chaitanya Parivrita Club Staff Coordinator : E. Maheshwar Reddy, Asst. Prof., CED.

Page No: 1 of 3

As a part of the world environmental day, Chaitanya Parivrita Club organised Environment Day celebrations on June 5, 2023. The Principal staff and the students participated in the program in full spirit. The aim behind organising the Environment Day was to create awareness among people about the importance of keeping the environment clean as well as saving it. And for this purpose, the Principal of the institute, planted trees in the college premises and gave a speech on how our environment helps us in our daily life, and why we should all work together to protect the environment. All the staff and students participated in the program with much enthusiasm. The Principal thanked everyone for their presence and concluded the day's programme.