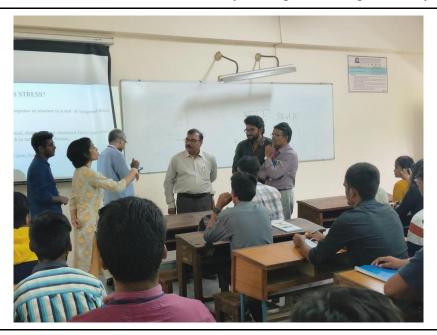

## **INTRODUCTION**

Brahma Kumaris is a worldwide spiritual movement dedicated to personal transformation and world renewal. Founded in India in 1937, Brahma Kumaris has spread to over 110 countries on all continents and has had an extensive impact in many sectors as an international NGO. However, their real commitment is to helping individuals transform their perspective of the world from material to spiritual. It supports the cultivation of a deep collective consciousness of peace and of the individual dignity of each soul. Chaitanya Sattva -the UHV cell of CBIT in association with Brahma Kumaris conducted a guest lecture on "Inner leadership and Anger free living".

Dr Kamalini Devi mam has invited honourable Principal Prof. C. V. Narasimhulu Garu, Chief guest Sister BK Deepa, Professor Dakshina Murthy sir, CED and P.V. Prasad sir, EEE Department on to the dias. Dr Angshuman Das sir explained the importance of maintaining inner peace and being resilient in every situation. Thereafter, Prof. Dakshina Murthy sir expressed is valuable views on how inner self and nature works in hand in hand. He also mentioned that the love of a mother is nine months older than that of a father. Sir also described about the importance of controlling our emotions and suggested that the yoga is one of the best practices to do this while also learning about the cosmos, our physical requirements, and everything else. He also thanked the event organizers. Professor P.V. Prasad sir said that the subject UHV should not be perceived as subject for credits scoring. Sir suggested students to inculcate the human values taught in the UHV sessions should be imbibed into the daily lives of students to lead a better life.

Now Sister Deepa has been invited to enlightened talk about Human values. Sister first made sure every student was comfortable and grabbed their attention by introducing herself and where she came from. Sister addressed the types of problems faced by many of the students in this current day scenario. She mainly focussed on the problems relating to mental health. She interacted with students in knowing what all other kinds of problems faced by them and made the session interactive. Gradually sister deep dived into the topic of inner leadership.