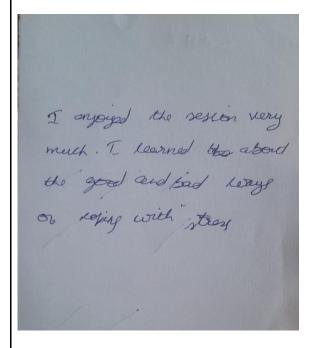

She mentioned that meditation is a wonderful technique that enables us to connect with our higher selves, to the ultimate, and empower ourselves with his serenity, peace, love, forgiveness, and strength so that we can forgive one another. To make the students experience the taste of mediation, Sister Deepa played a peaceful, calming background music and asked the students to meditate. The session was ended with the vote of thanks. By the end of session, every student left the hall with full of positivity and got an idea on how to handle any kind of situation with their calmness.