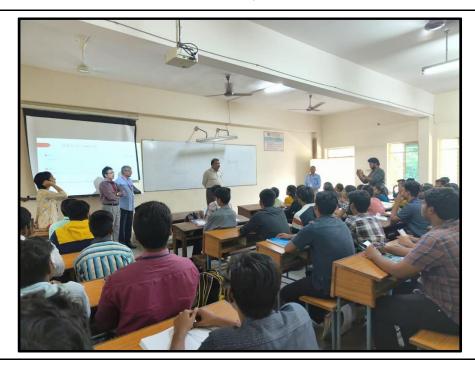

Dr Kamalini Devi mam has invited honourable Principal Prof. C. V. Narasimhulu Garu, Chief guest Sister BK Deepa, Professor Dakshina Murthy sir, CED and P.V. Prasad sir, EEE Department on to the dias. Dr Angshuman Das sir explained the importance of maintaining inner peace and being resilient in every situation. Thereafter, Prof. Dakshina Murthy sir expressed is valuable views on how inner self and nature works in hand in hand. He also mentioned that the love of a mother is nine months older than that of a father. Sir also described about the importance of controlling our emotions and suggested that the yoga is one of the best practices to do this while also learning about the cosmos, our physical requirements, and everything else. He also thanked the event organizers. Professor P.V. Prasad sir said that the subject UHV should not be perceived as subject for credits scoring. Sir suggested students to inculcate the human values taught in the UHV sessions should be imbibed into the daily lives of students to lead a better life.

Now Sister Deepa has been invited to enlightened talk about Human values. Sister first made sure every student was comfortable and grabbed their attention by introducing herself and where she came from. Sister addressed the types of problems faced by many of the students in this current day scenario. She mainly focussed on the problems relating to mental health. She interacted with students in knowing what all other kinds of problems faced by them and made the session interactive. Gradually sister deep dived into the topic of inner leadership.