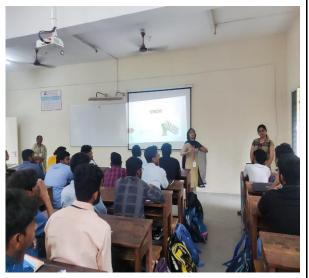

be the master. Sister explained the importance of our self, spiritual energy in our life. She mentioned few ways to empower and nourish it. Sister enlightened the audience by telling the importance of empowering and nourishing both self and physical body in managing our daily life. She shared her observation from her experience that the time and energy we invest in the self to empower the self, to energise the self, the effect of that on the other areas of our life should be observed. To make the session more interactive and interesting, Sister Deepa displayed few virtues on the screen and asked every student to stand up and introduce themselves based on their signature virtues with at least 5 people around them.

She mentioned that meditation is a wonderful technique that enables us to connect with our higher selves, to the ultimate, and empower ourselves with his serenity, peace, love, forgiveness, and strength so that we can forgive one another. To make the students experience the taste of mediation, Sister Deepa played a peaceful, calming background music and asked the students to meditate. The session was ended with the vote of thanks. By the end of session, every student left the hall with full of positivity and got an idea on how to handle any kind of situation with their calmness.