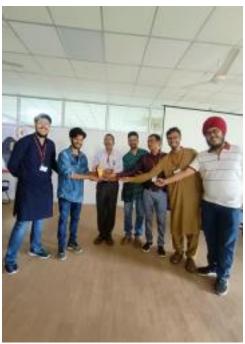

Dr Kamalini Devi mam has invited honourable Principal Prof. C. V. Narasimhulu Garu, Chief guest Sister BK Deepa, Professor Dakshina Murthy sir, CED and P.V. Prasad sir, EEE Department on to the dias. Dr Angshuman Das sir explained the importance of maintaining inner peace and being resilient in every situation. Thereafter, Prof. Dakshina Murthy sir expressed is valuable views on how inner self and nature works in hand in hand. He also mentioned that the love of a mother is nine months older than that of a father. Sir also described about the importance of controlling our emotions and suggested that the yoga is one of the best practices to do this while also learning about the cosmos, our physical requirements, and everything else. He also thanked the event organizers. Professor P.V. Prasad sir said that the subject UHV should not be perceived as subject for credits scoring. Sir suggested students to inculcate the human values taught in the UHV sessions should be imbibed into the daily lives of students to lead a better life.

Now Sister Deepa has been invited to enlightened talk about Human values. Sister first made sure every student was comfortable and grabbed their attention by introducing herself and where she came from. Sister addressed the types of problems faced by many of the students in this current day scenario. She mainly focussed on the problems relating to mental health. She interacted with students in knowing what all other kinds of problems faced by them and made the session interactive. Gradually sister deep dived into the topic of inner leadership.