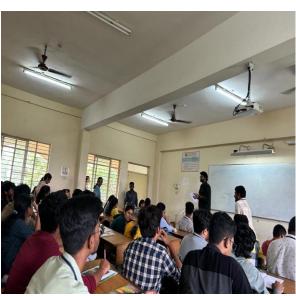

Now Sister Deepa has been invited to enlightened talk about Human values. Sister first made sure every student was comfortable and grabbed their attention by introducing herself and where she came from. Sister addressed the types of problems faced by many of the students in this current day scenario. She mainly focussed on the problems relating to mental health. She interacted with students in knowing what all other kinds of problems faced by them and made the session interactive. Gradually sister deep dived into the topic of inner leadership.

Sister mentioned that the inner leadership is nothing but directing our own internal organization. Sister further described about how soul, spiritual energy, self is different from our physical body. She mentioned that in order to become good leader, the innate identity, which refers to spiritual self, must

be the master. Sister explained the importance of our self, spiritual energy in our life. She mentioned few ways to empower and nourish it. Sister enlightened the audience by telling the importance of empowering and nourishing both self and physical body in managing our daily life. She shared her observation from her experience that the time and energy we invest in the self to empower the self, to energise the self, the effect of that on the other areas of our life should be observed. To make the session more interactive and interesting, Sister Deepa displayed few virtues on the screen and asked every student to stand up and introduce themselves based on their signature virtues with at least 5 people around them.

She mentioned that meditation is a wonderful technique that enables us to connect with our higher selves, to the ultimate, and empower ourselves with his serenity, peace, love, forgiveness, and strength so that we can forgive one another. To make the students experience the taste of mediation, Sister Deepa played a peaceful, calming background music and asked the students to meditate. The session was ended with the vote of thanks. By the end of session, every student left the hall with full of positivity and got an idea on how to handle any kind of situation with their calmness.