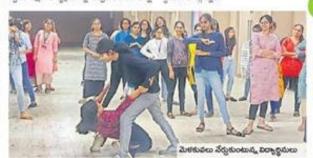

# సిజిఐటి కళాశాల లో ఘనం గా ప్రపంచ పర్యావరణ బినోత్సవం..

#### [పజావినికిడి,(మెహదీపట్నం):

ట్రవంచ పర్యావరణ దినోత్సవం నందర్భంగా చైతన్య పరివృత క్లబ్ చెట్ల నాటడం మీద (పత్యేక కార్యక్రమం నిర్వహించింది. ఈ నందర్భం గా కళాశాల ప్రిన్సిపాల్ పి రవీందర్ రెడ్డి , సివిల్ విభాగ అధిపతి (ప్రొఫెనర్ జగన్నాధరావు , కెమికల్ ఇంజనీరింగ్ విభాగాధిపతి (పొఫెనర్ ఎమ్ ముకుంద వాణి , సీనియర్ అధ్యాపకులు (ప్రొఫైనర్ ఉమాకాంత చౌదరి, డాక్టర్ పి.వినాగ ప్రపూర్ణ,(శీ మహేశ్వర రెడ్డి , ಮರಿಯು ఇతర అధ్యాపకులు పాల్గొన్నారు. పర్యావరణం గురించి తెలునుకోవడానికి ఆన్లైన్ ఉపన్యానం నిర్వహించడింది.ఈ నందర్భంగా బ్రొఫైనర్ ఉమాకాంత చౌదరి మరియు దాక్టర్ పి.విజయ్ బాబు అక్సిజన్ ??(పాముఖ్యత గురించి చెప్పారు. మన

వర్యావరణాన్ని నురక్షితమైన నివాన న్థలంగా మార్చుకోవాల్సిన అవనరం ఉందని,చెట్ల పెంపకం ద్వారా కాలుష్యాన్ని తగ్గించవచ్చని, భవివ్యత్ తరాల జీవితాన్ని నురక్షితంగా జీవించవచ్చు అని ఆయన అన్నారు. మరియు ఈ నంవత్సరం థీమ్ బీట్ ప్లాస్టిక్ పొల్యూషన్ గురించి వారు వివరించారు.