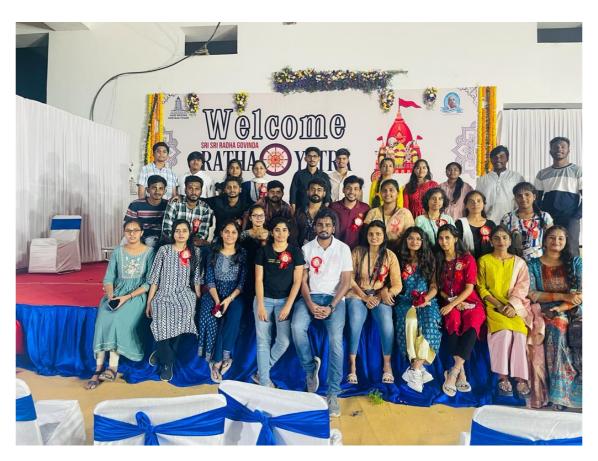

BE, JV Sem Roll Liet A2

| Sno | DTN                                                | BE, IV Sem Roll List A2       |            |
|-----|----------------------------------------------------|-------------------------------|------------|
| -   |                                                    | Name of the Student           | Signatur   |
| -   | 10012073209                                        | MD SAMEER KHAN                | Signatu    |
| 2   |                                                    | PART OLD SIDDU PKASAD REDDY   |            |
| 3   | 100.21/020/                                        | AZMEERA PAVANI                |            |
| 4   | 10012173207                                        | THE TOTAL VISHWA              | A facan;   |
| 5   |                                                    | - SKEEJA                      | Sregard    |
| 6   | 100121132074                                       | GETTY VENKATA NANDITHA RAO    | - Gregoria |
| 7   | 160121732075                                       | GUDIBANDLA SUNAIINA           | Val        |
| 8   | 160121732076                                       | GUGULOTH SONAL                | 7          |
| 9   | 160121732077                                       | GUGULOTH USHA                 | 10/        |
| 10  | 160121732078                                       |                               | Osha-G     |
| 11  | 160121732079                                       | KOTHULA PRATHYUSHA            | Arlanka    |
| 12  | 160121732080                                       | KUSUMITHA POTHARLANKA         | Prathywha. |
| 13  | 160121732081                                       | P MANVITHA                    | p. Kuy     |
| 14  | 160121732082                                       | SALENDAR SNEHA                | P.Manvitha |
| 15  | 160121732083                                       | SHERI GAYATHRI                | S. Sneha.  |
| 16  | 160121732084                                       | SHERI GOWTHAMI                |            |
| 17  | 160121732085                                       | VATTI SREE SATYA NAGA ANJANI  | 0          |
| 18  | 160121732086                                       | VUJINI REETHU                 | Gues       |
| 19  | 160121732087                                       | ATHOTA SUBHUSHAN              | Reethiu    |
| 20  | 160121732088                                       | B VENKATA SAI HANISH REDDY    | 100        |
| 21  | 160121732089                                       | BANDARI ARYAN REDDY           | + willing  |
| 22  | 160121732090                                       | BANDARI SAITEJA               | Agu        |
| 23  | * **                                               | BEGARI PRASHANTH              | Beklyi     |
| 24  |                                                    | BHUKYA AAKASH NAIK            | HARD .     |
| 25  | 1300 S 0 200 S 1 1 1 1 1 1 1 1 1 1 1 1 1 1 1 1 1 1 | DADVAI ARYAN                  | Chron      |
| 26  | 160121732094                                       | DEVARAKONDA SAKETH            | AL.        |
| .7  | 16012173200s                                       | DHOULLA JASHWANTH SURYA VIGNA | Cartan     |
| 8   | 160121732096                                       | OOSAVADA VIKRAM REDDY         | V. Jahrit. |
| 9   |                                                    | DUBALA SAKETH                 |            |
| 0 1 |                                                    | NITESH                        |            |
| 1 1 | 60121732099                                        | GOPU SAI KIRAN REDDY          |            |
| 2 1 | 60121732100                                        | UBBALA HARSHA SRI TUGENDRA    | -          |
| 3 1 |                                                    | UGLOTH JEEVAN                 | -          |
| 4 1 |                                                    | ANAGAM GOVARDHAN DATTA        |            |
| 5 1 |                                                    | JUAVARAPU SAKETH              |            |
| 6 1 | 60121732104 K                                      | KRISHNARJUN REDDY             | 17         |