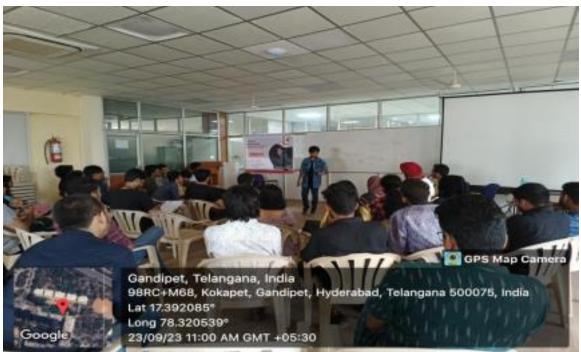

be the master. Sister explained the importance of our self, spiritual energy in our life. She mentioned few ways to empower and nourish it. Sister enlightened the audience by telling the importance of empowering and nourishing both self and physical body in managing our daily life. She shared her observation from her experience that the time and energy we invest in the self to empower the self, to energise the self, the effect of that on the other areas of our life should be observed. To make the session more interactive and interesting, Sister Deepa displayed few virtues on the screen and asked every student to stand up and introduce themselves based on their signature virtues with at least 5 people around them.

She mentioned that meditation is a wonderful technique that enables us to connect with our higher selves, to the ultimate, and empower ourselves with his serenity, peace, love, forgiveness, and strength so that we can forgive one another. To make the students experience the taste of mediation, Sister Deepa played a peaceful, calming background music and asked the students to meditate. The session was ended with the vote of thanks. By the end of session, every student left the hall with full of positivity and got an idea on how to handle any kind of situation with their calmness.