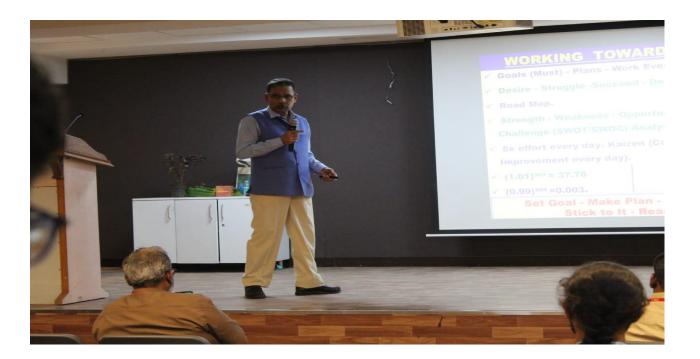

Now Sister Deepa has been invited to enlightened talk about Human values. Sister first made sure every student was comfortable and grabbed their attention by introducing herself and where she came from. Sister addressed the types of problems faced by many of the students in this current day scenario. She mainly focussed on the problems relating to mental health. She interacted with students in knowing what all other kinds of problems faced by them and made the session interactive. Gradually sister deep dived into the topic of inner leadership.

Sister mentioned that the inner leadership is nothing but directing our own internal organization. Sister further described about how soul, spiritual energy, self is different from our physical body. She mentioned that in order to become good leader, the innate identity, which refers to spiritual self, must

be the master. Sister explained the importance of our self, spiritual energy in our life. She mentioned few ways to empower and nourish it. Sister enlightened the audience by telling the importance of empowering and nourishing both self and physical body in managing our daily life. She shared her observation from her experience that the time and energy we invest in the self to empower the self, to energise the self, the effect of that on the other areas of our life should be observed. To make the session more interactive and interesting, Sister Deepa displayed few virtues on the screen and asked every student to stand up and introduce themselves based on their signature virtues with at least 5 people around them.

She mentioned that meditation is a wonderful technique that enables us to connect with our higher selves, to the ultimate, and empower ourselves with his serenity, peace, love, forgiveness, and strength so that we can forgive one another. To make the students experience the taste of mediation, Sister Deepa played a peaceful, calming background music and asked the students to meditate. The session was ended with the vote of thanks. By the end of session, every student left the hall with full of positivity and got an idea on how to handle any kind of situation with their calmness.