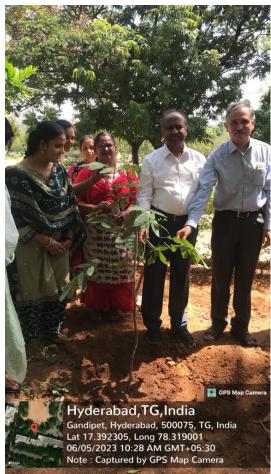

### **ACTIVITY REPORT ON WORLD ENVIRONMENT DAY**

1. Name of Activity / Event : World Environment Day

2. Programme : World Environment Day

3. Activity / Event Date and Venue : 05-16-2023, CBIT Campus

4. Participants : Students of CBIT

5. No. of Participants : 40

6. Chaitanya Parivrita Club Student Coordinator : Oggu Akshitha Priya

7. Chaitanya Parivrita Club Staff Coordinator : E. Maheshwar Reddy, Asst. Prof., CED.

Page No: 1 of 3

As a part of the world environmental day, Chaitanya Parivrita Club organised Environment Day celebrations on June 5, 2023. The Principal staff and the students participated in the program in full spirit. The aim behind organising the Environment Day was to create awareness among people about the importance of keeping the environment clean as well as saving it. And for this purpose, the Principal of the institute, planted trees in the college premises and gave a speech on how our environment helps us in our daily life, and why we should all work together to protect the environment. All the staff and students participated in the program with much enthusiasm. The Principal thanked everyone for their presence and concluded the day's programme.