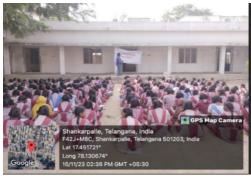

### **ACTIVITY REPORT ON WORLD ENVIRONMENT DAY**

1. Name of Activity / Event : World Environment Day

2. Programme : World Environment Day

3. Activity / Event Date and Venue : 05-16-2023, CBIT Campus

4. Participants : Students of CBIT

5. No. of Participants : 40

6. Chaitanya Parivrita Club Student Coordinator : Oggu Akshitha Priya

7. Chaitanya Parivrita Club Staff Coordinator : E. Maheshwar Reddy, Asst. Prof., CED.

Page No: 1 of 3

As a part of the world environmental day, Chaitanya Parivrita Club organised Environment Day celebrations on June 5, 2023. The Principal staff and the students participated in the program in full spirit. The aim behind organising the Environment Day was to create awareness among people about the importance of keeping the environment clean as well as saving it. And for this purpose, the Principal of the institute, planted trees in the college premises and gave a speech on how our environment helps us in our daily life, and why we should all work together to protect the environment. All the staff and students participated in the program with much enthusiasm. The Principal thanked everyone for their presence and concluded the day's programme.