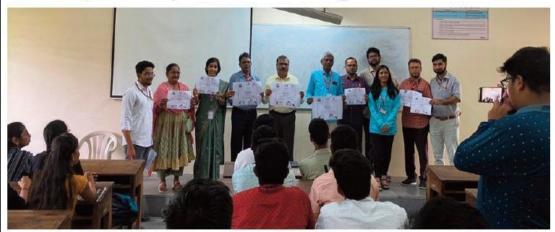

### **ACTIVITY REPORT ON WORLD ENVIRONMENT DAY**

1. Name of Activity / Event : World Environment Day

2. Programme : World Environment Day

3. Activity / Event Date and Venue : 05-16-2023, CBIT Campus

4. Participants : Students of CBIT

5. No. of Participants : 40

6. Chaitanya Parivrita Club Student Coordinator : Oggu Akshitha Priya

7. Chaitanya Parivrita Club Staff Coordinator : E. Maheshwar Reddy, Asst. Prof., CED.

Page No: 1 of 3

As a part of the world environmental day, Chaitanya Parivrita Club organised Environment Day celebrations on June 5, 2023. The Principal staff and the students participated in the program in full spirit. The aim behind organising the Environment Day was to create awareness among people about the importance of keeping the environment clean as well as saving it. And for this purpose, the Principal of the institute, planted trees in the college premises and gave a speech on how our environment helps us in our daily life, and why we should all work together to protect the environment. All the staff and students participated in the program with much enthusiasm. The Principal thanked everyone for their presence and concluded the day's programme.