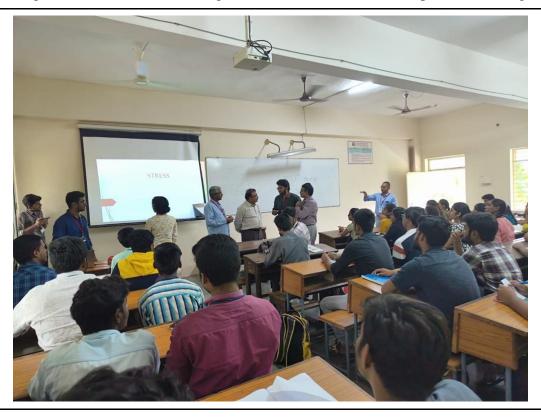

Now Sister Deepa has been invited to enlightened talk about Human values. Sister first made sure every student was comfortable and grabbed their attention by introducing herself and where she came from. Sister addressed the types of problems faced by many of the students in this current day scenario. She mainly focussed on the problems relating to mental health. She interacted with students in knowing what all other kinds of problems faced by them and made the session interactive. Gradually sister deep dived into the topic of inner leadership.

Sister mentioned that the inner leadership is nothing but directing our own internal organization. Sister further described about how soul, spiritual energy, self is different from our physical body. She mentioned that in order to become good leader, the innate identity, which refers to spiritual self, must

be the master. Sister explained the importance of our self, spiritual energy in our life. She mentioned few ways to empower and nourish it. Sister enlightened the audience by telling the importance of empowering and nourishing both self and physical body in managing our daily life. She shared her observation from her experience that the time and energy we invest in the self to empower the self, to energise the self, the effect of that on the other areas of our life should be observed. To make the session more interactive and interesting, Sister Deepa displayed few virtues on the screen and asked every student to stand up and introduce themselves based on their signature virtues with at least 5 people around them.