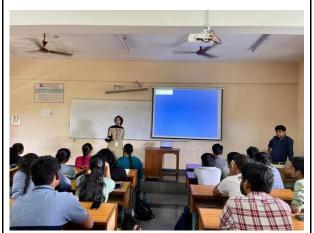

be the master. Sister explained the importance of our self, spiritual energy in our life. She mentioned few ways to empower and nourish it. Sister enlightened the audience by telling the importance of empowering and nourishing both self and physical body in managing our daily life. She shared her observation from her experience that the time and energy we invest in the self to empower the self, to energise the self, the effect of that on the other areas of our life should be observed. To make the session more interactive and interesting, Sister Deepa displayed few virtues on the screen and asked every student to stand up and introduce themselves based on their signature virtues with at least 5 people around them.

She mentioned that meditation is a wonderful technique that enables us to connect with our higher selves, to the ultimate, and empower ourselves with his serenity, peace, love, forgiveness, and strength so that we can forgive one another. To make the students experience the taste of mediation, Sister Deepa played a peaceful, calming background music and asked the students to meditate. The session was ended with the vote of thanks. By the end of session, every student left the hall with full of positivity and got an idea on how to handle any kind of situation with their calmness.