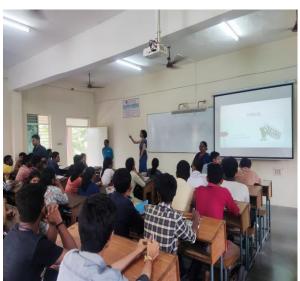

Dr Kamalini Devi mam has invited honourable Principal Prof. C. V. Narasimhulu Garu, Chief guest Sister BK Deepa, Professor Dakshina Murthy sir, CED and P.V. Prasad sir, EEE Department on to the dias. Dr Angshuman Das sir explained the importance of maintaining inner peace and being resilient in every situation. Thereafter, Prof. Dakshina Murthy sir expressed is valuable views on how inner self and nature works in hand in hand. He also mentioned that the love of a mother is nine months older than that of a father. Sir also described about the importance of controlling our emotions and suggested that the yoga is one of the best practices to do this while also learning about the cosmos, our physical requirements, and everything else. He also thanked the event organizers. Professor P.V. Prasad sir said that the subject UHV should not be perceived as subject for credits scoring. Sir suggested students to inculcate the human values taught in the UHV sessions should be imbibed into the daily lives of students to lead a better life.