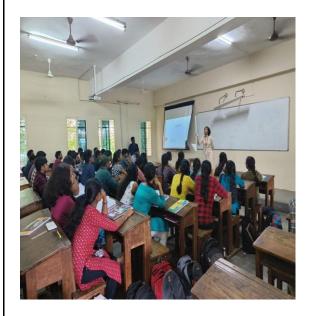

Now Sister Deepa has been invited to enlightened talk about Human values. Sister first made sure every student was comfortable and grabbed their attention by introducing herself and where she came from. Sister addressed the types of problems faced by many of the students in this current day scenario. She mainly focussed on the problems relating to mental health. She interacted with students in knowing what all other kinds of problems faced by them and made the session interactive. Gradually sister deep dived into the topic of inner leadership.

Sister mentioned that the inner leadership is nothing but directing our own internal organization. Sister further described about how soul, spiritual energy, self is different from our physical body. She mentioned that in order to become good leader, the innate identity, which refers to spiritual self, must

be the master. Sister explained the importance of our self, spiritual energy in our life. She mentioned few ways to empower and nourish it. Sister enlightened the audience by telling the importance of empowering and nourishing both self and physical body in managing our daily life. She shared her observation from her experience that the time and energy we invest in the self to empower the self, to energise the self, the effect of that on the other areas of our life should be observed. To make the session more interactive and interesting, Sister Deepa displayed few virtues on the screen and asked every student to stand up and introduce themselves based on their signature virtues with at least 5 people around them.

She mentioned that meditation is a wonderful technique that enables us to connect with our higher selves, to the ultimate, and empower ourselves with his serenity, peace, love, forgiveness, and strength so that we can forgive one another. To make the students experience the taste of mediation, Sister Deepa played a peaceful, calming background music and asked the students to meditate. The session was ended with the vote of thanks. By the end of session, every student left the hall with full of positivity and got an idea on how to handle any kind of situation with their calmness.