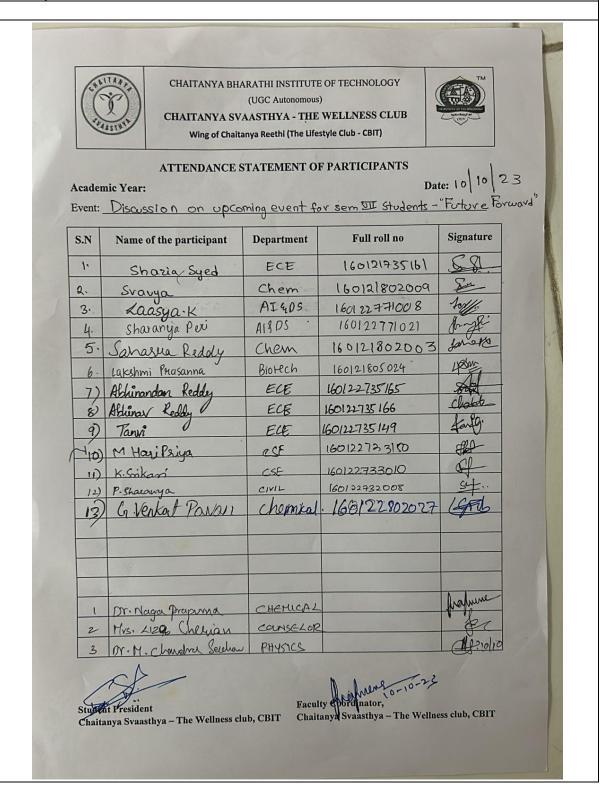

ices". The sessions for final year students shall be as per timetable during mentoring sessions, library hours and gender sensitization sessions. Institute Student Counselor Mrs. Liza Mary Cherian will be the Resource Person. The works were identified and volunteers have been decided. Each session will have two volunteers (memebers of the club) from their respective departments who will handle compering and photography of the event. Principal approval, release of circular and email to all heads, design and release of poster, sessions schedule, incharges per session, event photos to be amplified through CBIT social media platforms like Instagram, WhatsApp. There are no finances involved for this event. Only resources required are basic stationery such as A4 sheets to conduct the activity.



### Principal permission to organize event in CBIT campus

#### Circular issued by Institute





#### Poster designed by members of Chaitanya Svaasthya Design Team



## FUTURE FORWARD



CHOOSE THE PATH

ONE-MONTH ACTIVITY BASED OFFLINE PROGRAM FOR SEM-VII STUDENTS ON "PERSONALITY TYPES AND CAREER CHOICE', FROM 11-10-2023 TO 10-11-2023



#### **FUTURE FORWARD Objective - Spreading awareness on social media**

#### **Instagram page:**

- https://www.instagram.com/p/CyP3r2shM6w/?igshid=MzRlODBiNWFlZA
   ==
- https://www.instagram.com/p/CyQvgwmhu3J/?igshid=MTc4MmM1YmI2N g==
- https://www.instagram.com/p/Czcw9W1h8F5/?igshid=MTdtaTlnMjRmeHA 0eA==

**Session 1 conducted for ChemicalSEM-VIIstudents** 

The session was conducted on 11/10/2023-Wednesday during the 3<sup>rd</sup> hour in classr