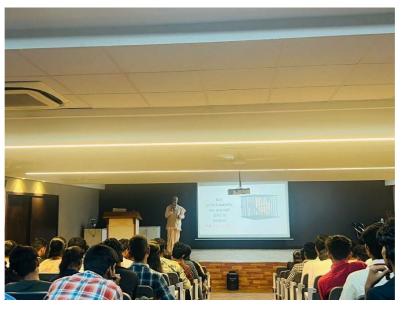

Now Sister Deepa has been invited to enlightened talk about Human values. Sister first made sure every student was comfortable and grabbed their attention by introducing herself and where she came from. Sister addressed the types of problems faced by many of the students in this current day scenario. She mainly focussed on the problems relating to mental health. She interacted with students in knowing what all other kinds of problems faced by them and made the session interactive. Gradually sister deep dived into the topic of inner leadership.

Sister mentioned that the inner leadership is nothing but directing our own internal organization. Sister further described about how soul, spiritual energy, self is different from our physical body. She mentioned that in order to become good leader, the innate identity, which refers to spiritual self, must

be the master. Sister explained the importance of our self, spiritual energy in our life. She mentioned few ways to empower and nourish it. Sister enlightened the audience by telling the importance of empowering and nourishing both self and physical body in managing our daily life. She shared her observation from her experience that the time and energy we invest in the self to empower the self, to energise the self, the effect of that on the other areas of our life should be observed. To make the session more interactive and interesting, Sister Deepa displayed few virtues on the screen and asked every student to stand up and introduce themselves based on their signature virtues with at least 5 people around them.