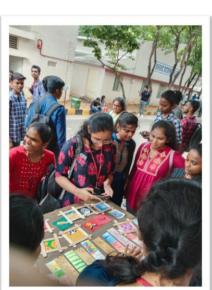

### **ACTIVITY REPORT ON WORLD ENVIRONMENT DAY**

1. Name of Activity / Event : World Environment Day

2. Programme : World Environment Day

3. Activity / Event Date and Venue : 05-16-2023, CBIT Campus

4. Participants : Students of CBIT

5. No. of Participants : 40

6. Chaitanya Parivrita Club Student Coordinator : Oggu Akshitha Priya

7. Chaitanya Parivrita Club Staff Coordinator : E. Maheshwar Reddy, Asst. Prof., CED.

Page No: 1 of 3

As a part of the world environmental day, Chaitanya Parivrita Club organised Environment Day celebrations on June 5, 2023. The Principal staff and the students participated in the program in full spirit. The aim behind organising the Environment Day was to create awareness among people about the importance of keeping the environment clean as well as saving it. And for this purpose, the Principal of the institute, planted trees in the college premises and gave a speech on how our environment helps us in our daily life, and why we should all work together to protect the environment. All the staff and students participated in the program with much enthusiasm. The Principal thanked everyone for their presence and concluded the day's programme.