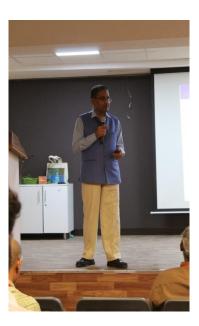

Dr Kamalini Devi mam has invited honourable Principal Prof. C. V. Narasimhulu Garu, Chief guest Sister BK Deepa, Professor Dakshina Murthy sir, CED and P.V. Prasad sir, EEE Department on to the dias. Dr Angshuman Das sir explained the importance of maintaining inner peace and being resilient in every situation. Thereafter, Prof. Dakshina Murthy sir expressed is valuable views on how inner self and nature works in hand in hand. He also mentioned that the love of a mother is nine months older than that of a father. Sir also described about the importance of controlling our emotions and suggested that the yoga is one of the best practices to do this while also learning about the cosmos, our physical requirements, and everything else. He also thanked the event organizers. Professor P.V. Prasad sir said that the subject UHV should not be perceived as subject for credits scoring. Sir suggested students to inculcate the human values taught in the UHV sessions should be imbibed into the daily lives of students to lead a better life.

Now Sister Deepa has been invited to enlightened talk about Human values. Sister first made sure every student was comfortable and grabbed their attention by introducing herself and where she came from. Sister addressed the types of problems faced by many of the students in this current day scenario. She mainly focussed on the problems relating to mental health. She interacted with students in knowing what all other kinds of problems faced by them and made the session interactive. Gradually sister deep dived into the topic of inner leadership.