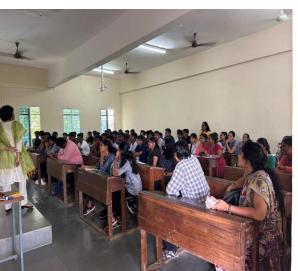

Now Sister Deepa has been invited to enlightened talk about Human values. Sister first made sure every student was comfortable and grabbed their attention by introducing herself and where she came from. Sister addressed the types of problems faced by many of the students in this current day scenario. She mainly focussed on the problems relating to mental health. She interacted with students in knowing what all other kinds of problems faced by them and made the session interactive. Gradually sister deep dived into the topic of inner leadership.

Sister mentioned that the inner leadership is nothing but directing our own internal organization. Sister further described about how soul, spiritual energy, self is different from our physical body. She mentioned that in order to become good leader, the innate identity, which refers to spiritual self, must

be the master. Sister explained the importance of our self, spiritual energy in our life. She mentioned few ways to empower and nourish it. Sister enlightened the audience by telling the importance of empowering and nourishing both self and physical body in managing our daily life. She shared her observation from her experience that the time and energy we invest in the self to empower the self, to energise the self, the effect of that on the other areas of our life should be observed. To make the session more interactive and interesting, Sister Deepa displayed few virtues on the screen and asked every student to stand up and introduce themselves based on their signature virtues with at least 5 people around them.