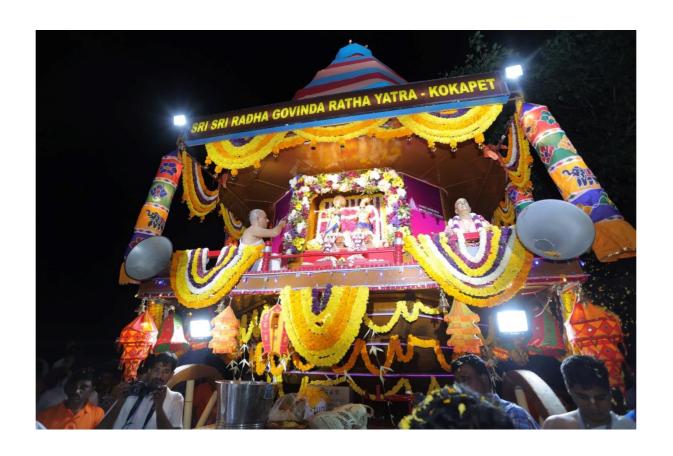

BE, JV Sem Roll Liet A2

| Sno | DTN                                                | BE, IV Sem Roll List A2       |            |
|-----|----------------------------------------------------|-------------------------------|------------|
| -   |                                                    | Name of the Student           | Signatur   |
| -   | 10012073209                                        | MD SAMEER KHAN                | Signatu    |
| 2   |                                                    | PART OLD SIDDU PKASAD REDDY   |            |
| 3   | 100.21/020/                                        | AZMEERA PAVANI                |            |
| 4   | 10012173207                                        | THE TOTAL VISHWA              | A facan;   |
| 5   |                                                    | - SKEEJA                      | Sregard    |
| 6   | 100121132074                                       | GETTY VENKATA NANDITHA RAO    | - Gregoria |
| 7   | 160121732075                                       | GUDIBANDLA SUNAIINA           | Val        |
| 8   | 160121732076                                       | GUGULOTH SONAL                | 7          |
| 9   | 160121732077                                       | GUGULOTH USHA                 | 10/        |
| 10  | 160121732078                                       |                               | Osha-G     |
| 11  | 160121732079                                       | KOTHULA PRATHYUSHA            | Arlanka    |
| 12  | 160121732080                                       | KUSUMITHA POTHARLANKA         | Prathywha. |
| 13  | 160121732081                                       | P MANVITHA                    | p. Kuy     |
| 14  | 160121732082                                       | SALENDAR SNEHA                | P.Manvitha |
| 15  | 160121732083                                       | SHERI GAYATHRI                | S. Sneha.  |
| 16  | 160121732084                                       | SHERI GOWTHAMI                |            |
| 17  | 160121732085                                       | VATTI SREE SATYA NAGA ANJANI  | 0          |
| 18  | 160121732086                                       | VUJINI REETHU                 | Gues       |
| 19  | 160121732087                                       | ATHOTA SUBHUSHAN              | Reethiu    |
| 20  | 160121732088                                       | B VENKATA SAI HANISH REDDY    | 100        |
| 21  | 160121732089                                       | BANDARI ARYAN REDDY           | + willing  |
| 22  | 160121732090                                       | BANDARI SAITEJA               | Agu        |
| 23  | * **                                               | BEGARI PRASHANTH              | Beklyi     |
| 24  |                                                    | BHUKYA AAKASH NAIK            | HARD .     |
| 25  | 1300 S 0 200 S 1 1 1 1 1 1 1 1 1 1 1 1 1 1 1 1 1 1 | DADVAI ARYAN                  | Chron      |
| 26  | 160121732094                                       | DEVARAKONDA SAKETH            | AL.        |
| .7  | 16012173200s                                       | DHOULLA JASHWANTH SURYA VIGNA | Cartan     |
| 8   | 160121732096                                       | OOSAVADA VIKRAM REDDY         | V. Jahrit. |
| 9   |                                                    | DUBALA SAKETH                 |            |
| 0 1 |                                                    | NITESH                        |            |
| 1 1 | 60121732099                                        | GOPU SAI KIRAN REDDY          |            |
| 2 1 | 60121732100                                        | UBBALA HARSHA SRI TUGENDRA    | -          |
| 3 1 |                                                    | UGLOTH JEEVAN                 | -          |
| 4 1 |                                                    | ANAGAM GOVARDHAN DATTA        |            |
| 5 1 |                                                    | JUAVARAPU SAKETH              |            |
| 6 1 | 60121732104 K                                      | KRISHNARJUN REDDY             | 17         |