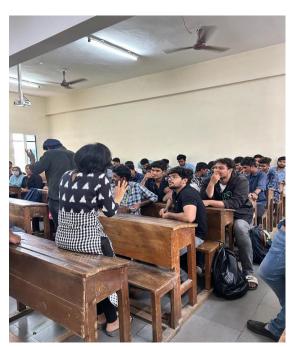

be the master. Sister explained the importance of our self, spiritual energy in our life. She mentioned few ways to empower and nourish it. Sister enlightened the audience by telling the importance of empowering and nourishing both self and physical body in managing our daily life. She shared her observation from her experience that the time and energy we invest in the self to empower the self, to energise the self, the effect of that on the other areas of our life should be observed. To make the session more interactive and interesting, Sister Deepa displayed few virtues on the screen and asked every student to stand up and introduce themselves based on their signature virtues with at least 5 people around them.

She mentioned that meditation is a wonderful technique that enables us to connect with our higher selves, to the ultimate, and empower ourselves with his serenity, peace, love, forgiveness, and strength so that we can forgive one another. To make the students experience the taste of mediation, Sister Deepa played a peaceful, calming background music and asked the students to meditate. The session was ended with the vote of thanks. By the end of session, every student left the hall with full of positivity and got an idea on how to handle any kind of situation with their calmness.