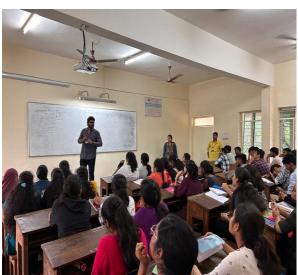

## **INTRODUCTION**

Brahma Kumaris is a worldwide spiritual movement dedicated to personal transformation and world renewal. Founded in India in 1937, Brahma Kumaris has spread to over 110 countries on all continents and has had an extensive impact in many sectors as an international NGO. However, their real commitment is to helping individuals transform their perspective of the world from material to spiritual. It supports the cultivation of a deep collective consciousness of peace and of the individual dignity of each soul. Chaitanya Sattva -the UHV cell of CBIT in association with Brahma Kumaris conducted a guest lecture on "Inner leadership and Anger free living".

Dr Kamalini Devi mam has invited honourable Principal Prof. C. V. Narasimhulu Garu, Chief guest Sister BK Deepa, Professor Dakshina Murthy sir, CED and P.V. Prasad sir, EEE Department on to the dias. Dr Angshuman Das sir explained the importance of maintaining inner peace and being resilient in every situation. Thereafter, Prof. Dakshina Murthy sir expressed is valuable views on how inner self and nature works in hand in hand. He also mentioned that the love of a mother is nine months older than that of a father. Sir also described about the importance of controlling our emotions and suggested that the yoga is one of the best practices to do this while also learning about the cosmos, our physical requirements, and everything else. He also thanked the event organizers. Professor P.V. Prasad sir said that the subject UHV should not be perceived as subject for credits scoring. Sir suggested students to inculcate the human values taught in the UHV sessions should be imbibed into the daily lives of students to lead a better life.

Now Sister Deepa has been invited to enlightened talk about Human values. Sister first made sure every student was comfortable and grabbed their attention by introducing herself and where she came from. Sister addressed the types of problems faced by many of the students in this current day scenario. She mainly focussed on the problems relating to mental health. She interacted with students in knowing what all other kinds of problems faced by them and made the session interactive. Gradually sister deep dived into the topic of inner leadership.