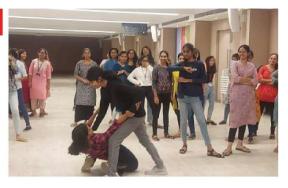

# రాజేంద్రనగర్ టైమ్స్

ఆత్మరక్షణకు తైక్వాండో ఎంతగానో ఉపయోగపడుతుందని, దాని ద్వారా ప్రతి ఒక్కరిలో ఆరోగ్యం, మానసిక సై థోర్యం పెంపొందుతుందని సీబీఐటీ కళాశాల ప్రిన్సిపల్ ప్రొఫెసర్ పి.రవీందర్ రెడ్డి అన్నారు. కళాశాలలో చైతన్య సురక్షణ మహిళా భద్రతా క్లబ్ స్వీయ రక్షణ కార్యక్రమం నిర్వహించారు. తైక్వాం దోలో జాతీయ క్రీదాకారిణి కుమారి కీర్తిక షణ్ముగ సుందర్ బాలికలకు ఆత్మరక్షణ కోసం కొన్ని మెలకువలు నేర్పించారు. చిన్న పిల్లలు బాల్యం నుంచే ఇలాంటి క్రీడలను అలవాటు చేసుకోవాలని ఆమె సూచించారు. విజయం -అపజయం సమానంగా తీసుకోని ఆత్మసై భ్రాం పెంచుకోవాలన్నారు. ట్రిన్సిపల్ ప్రొపెసర్ పి.రవీందరైడ్డి మాట్లాడుతూ తైక్వాండో (కీడను తోటి పిల్లల పట్ల అనవసరంగా ఉప యోగించరాదని తెలిపారు. కేవలం ఆత్మరక్షణ కోసం మాత్రమే ఉపయోగించాలని సూచించారు. ఈ కార్యక్రమంలో డాక్టర్ జి.విజయలక్ష్మి, డాక్టర్ బి.ఇందిరా, డాక్టర్ మాధవిలతా తదితరులు పాల్గొన్నారు



### అక్షరం

aksharam news tab 29.6.23 - 29 Jun 2023 - Page 7



## <u>ಆತ್</u>ತವಿ*ಕ್ಯಾ*ಸಂತ್ ಮುಂದುಕು *ನಾ*ಗಾಶಿ

ంగారెడ్డి/గండిపేట్/రాజేంద్రనగర్/

అకరం/జూన్ 28:

ఎదుర్కొంటూ కార్యక్రమం

సాగాలని సీబీఐటీ కళాశాల కుమారి కీర్తిక షణ్ముగ గుందర్ మాట్లాదుతూ తైక్వాందో (క్రీడిగ ప్రస్సిపల్ స్రాఫెసర్ పి.రవీందర్రెడ్డి బాలికలకు ఆశ్మరక్షణ కోసం కొన్ని తోటి పిల్లల పట్ల అనవసరంగ ఇన్సిటిట్యూట్ బారతీ నిదుర్యొంటూ కార్యక్రమం నిర్వహించారు. ఆశ్మస్థార్యం పెంచుకోవాలన్నారు. డాక్టర్ చ ముందుకు త్రెక్సాండోలో జాతీయ (కీదాకారిణి (ప్రిన్సిపల్ (ప్రొపెసర్ పి.రవీందరైడ్డి పాల్గొన్నారు.

అన్నారు. గండిపేట్లోని చైతన్య మెలకువలు నేర్పించారు. చిన్న ఆఫ్ పిల్లలు బాల్యం నుంచే ఇలాంటీ ఇంజనీరింగ్ అండ్ టెక్నాలజీ క్రీడలను అలవాటు చేసుకోవాలని కళాశాలలో చైతన్య సురక్షణ ఆమె సూచించారు. విజయం%--విద్యార్థులు దేనికి భయపడకుండా మహిళా భద్రతా క్లబ్ స్వీయ రక్ష