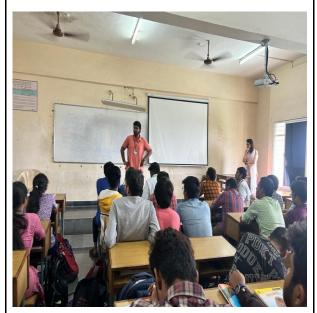

## CIRCULAR

It is proposed to organise a Guest Lecture on "Inner Leadership and Anger free living", by the Department of Civil Engineering in association with Chaitanya Sattva, the UHV cell of CBIT, on 14.07.2023 from 3:00 PM to 4:30 PM onwards in the N-Block Seminar Hall. The lecture will be delivered by Sister B K Deepa, a Senior Rajyoga Teacher from Brahma Kumaris, a World Spiritual University having more than 30 years of experience.

## **INTRODUCTION**

Brahma Kumaris is a worldwide spiritual movement dedicated to personal transformation and world renewal. Founded in India in 1937, Brahma Kumaris has spread to over 110 countries on all continents and has had an extensive impact in many sectors as an international NGO. However, their real commitment is to helping individuals transform their perspective of the world from material to spiritual. It supports the cultivation of a deep collective consciousness of peace and of the individual dignity of each soul. Chaitanya Sattva -the UHV cell of CBIT in association with Brahma Kumaris conducted a guest lecture on "Inner leadership and Anger free living".