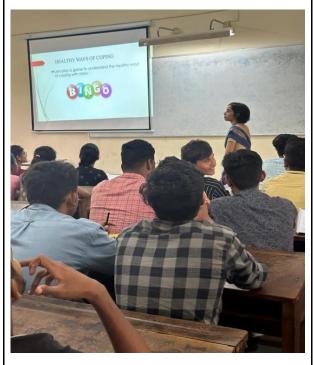

be the master. Sister explained the importance of our self, spiritual energy in our life. She mentioned few ways to empower and nourish it. Sister enlightened the audience by telling the importance of empowering and nourishing both self and physical body in managing our daily life. She shared her observation from her experience that the time and energy we invest in the self to empower the self, to energise the self, the effect of that on the other areas of our life should be observed. To make the session more interactive and interesting, Sister Deepa displayed few virtues on the screen and asked every student to stand up and introduce themselves based on their signature virtues with at least 5 people around them.

She mentioned that meditation is a wonderful technique that enables us to connect with our higher selves, to the ultimate, and empower ourselves with his serenity, peace, love, forgiveness, and strength so that we can forgive one another. To make the students experience the taste of mediation, Sister Deepa played a peaceful, calming background music and asked the students to meditate. The session was ended with the vote of thanks. By the end of session, every student left the hall with full of positivity and got an idea on how to handle any kind of situation with their calmness.