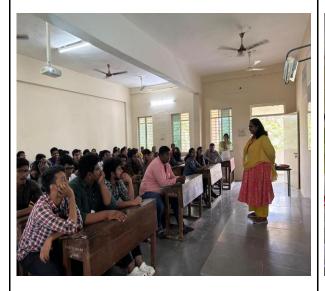

## **INTRODUCTION**

Brahma Kumaris is a worldwide spiritual movement dedicated to personal transformation and world renewal. Founded in India in 1937, Brahma Kumaris has spread to over 110 countries on all continents and has had an extensive impact in many sectors as an international NGO. However, their real commitment is to helping individuals transform their perspective of the world from material to spiritual. It supports the cultivation of a deep collective consciousness of peace and of the individual dignity of each soul. Chaitanya Sattva -the UHV cell of CBIT in association with Brahma Kumaris conducted a guest lecture on "Inner leadership and Anger free living".

Dr Kamalini Devi mam has invited honourable Principal Prof. C. V. Narasimhulu Garu, Chief guest Sister BK Deepa, Professor Dakshina Murthy sir, CED and P.V. Prasad sir, EEE Department on to the dias. Dr Angshuman Das sir explained the importance of maintaining inner peace and being resilient in every situation. Thereafter, Prof. Dakshina Murthy sir expressed is valuable views on how inner self and nature works in hand in hand. He also mentioned that the love of a mother is nine months older than that of a father. Sir also described about the importance of controlling our emotions and suggested that the yoga is one of the best practices to do this while also learning about the cosmos, our physical requirements, and everything else. He also thanked the event organizers. Professor P.V. Prasad sir said that the subject UHV should not be perceived as subject for credits scoring. Sir suggested students to inculcate the human values taught in the UHV sessions should be imbibed into the daily lives of students to lead a better life.

Now Sister Deepa has been invited to enlightened talk about Human values. Sister first made sure every student was comfortable and grabbed their attention by introducing herself and where she came from. Sister addressed the types of problems faced by many of the students in this current day scenario. She mainly focussed on the problems relating to mental health. She interacted with students in knowing what all other kinds of problems faced by them and made the session interactive. Gradually sister deep dived into the topic of inner leadership.