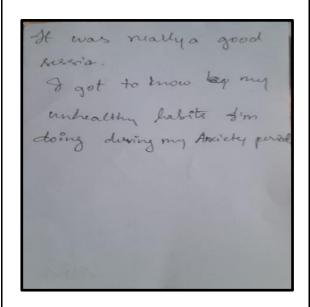

She mentioned that meditation is a wonderful technique that enables us to connect with our higher selves, to the ultimate, and empower ourselves with his serenity, peace, love, forgiveness, and strength so that we can forgive one another. To make the students experience the taste of mediation, Sister Deepa played a peaceful, calming background music and asked the students to meditate. The session was ended with the vote of thanks. By the end of session, every student left the hall with full of positivity and got an idea on how to handle any kind of situation with their calmness.