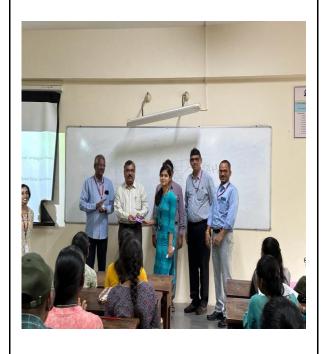

Dr Kamalini Devi mam has invited honourable Principal Prof. C. V. Narasimhulu Garu, Chief guest Sister BK Deepa, Professor Dakshina Murthy sir, CED and P.V. Prasad sir, EEE Department on to the dias. Dr Angshuman Das sir explained the importance of maintaining inner peace and being resilient in every situation. Thereafter, Prof. Dakshina Murthy sir expressed is valuable views on how inner self and nature works in hand in hand. He also mentioned that the love of a mother is nine months older than that of a father. Sir also described about the importance of controlling our emotions and suggested that the yoga is one of the best practices to do this while also learning about the cosmos, our physical requirements, and everything else. He also thanked the event organizers. Professor P.V. Prasad sir said that the subject UHV should not be perceived as subject for credits scoring. Sir suggested students to inculcate the human values taught in the UHV sessions should be imbibed into the daily lives of students to lead a better life.

Now Sister Deepa has been invited to enlightened talk about Human values. Sister first made sure every student was comfortable and grabbed their attention by introducing herself and where she came from. Sister addressed the types of problems faced by many of the students in this current day scenario. She mainly focussed on the problems relating to mental health. She interacted with students in knowing what all other kinds of problems faced by them and made the session interactive. Gradually sister deep dived into the topic of inner leadership.