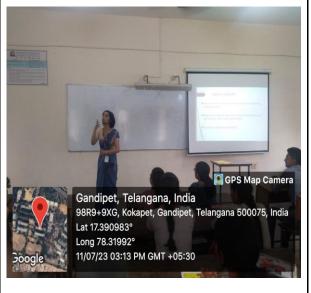

Now Sister Deepa has been invited to enlightened talk about Human values. Sister first made sure every student was comfortable and grabbed their attention by introducing herself and where she came from. Sister addressed the types of problems faced by many of the students in this current day scenario. She mainly focussed on the problems relating to mental health. She interacted with students in knowing what all other kinds of problems faced by them and made the session interactive. Gradually sister deep dived into the topic of inner leadership.

Sister mentioned that the inner leadership is nothing but directing our own internal organization. Sister further described about how soul, spiritual energy, self is different from our physical body. She mentioned that in order to become good leader, the innate identity, which refers to spiritual self, must

be the master. Sister explained the importance of our self, spiritual energy in our life. She mentioned few ways to empower and nourish it. Sister enlightened the audience by telling the importance of empowering and nourishing both self and physical body in managing our daily life. She shared her observation from her experience that the time and energy we invest in the self to empower the self, to energise the self, the effect of that on the other areas of our life should be observed. To make the session more interactive and interesting, Sister Deepa displayed few virtues on the screen and asked every student to stand up and introduce themselves based on their signature virtues with at least 5 people around them.