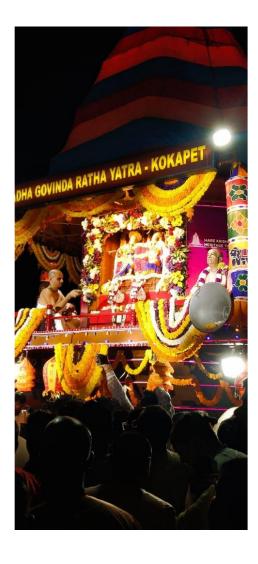

of celebration, as devotees came together to witness the splendor of the Ratha Yatra. The Post Office Circle, witnessed the procession captivating the attention of passersby, contributing to the cultural richness of the area. Serenity Park marked a pivotal point in the procession, where the spiritual ambiance seamlessly intertwined with the serene surroundings, creating a harmonious blend of spirituality and the local environment. The pinnacle of the event occurred at the Hare Krishna Heritage Tower, bringing the Ratha Yatra to a close with profound devotion and a prevailing sense of unity among the participants. At this final destination, devotees immersed themselves in bhajans, kirtans, and sankirtans, elevating the spiritual essence of the event. Transportation facility was provided.















Images from the event place





Images from the event place

| <u>CONCLUSION</u>                                                                                                                                                                                                       |
|-------------------------------------------------------------------------------------------------------------------------------------------------------------------------------------------------------------------------|
| _ <del></del>                                                                                                                                                                                                           |
|