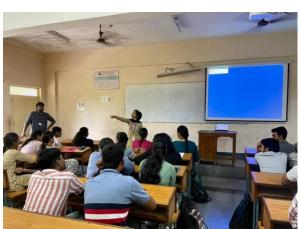

Now Sister Deepa has been invited to enlightened talk about Human values. Sister first made sure every student was comfortable and grabbed their attention by introducing herself and where she came from. Sister addressed the types of problems faced by many of the students in this current day scenario. She mainly focussed on the problems relating to mental health. She interacted with students in knowing what all other kinds of problems faced by them and made the session interactive. Gradually sister deep dived into the topic of inner leadership.

Sister mentioned that the inner leadership is nothing but directing our own internal organization. Sister further described about how soul, spiritual energy, self is different from our physical body. She mentioned that in order to become good leader, the innate identity, which refers to spiritual self, must