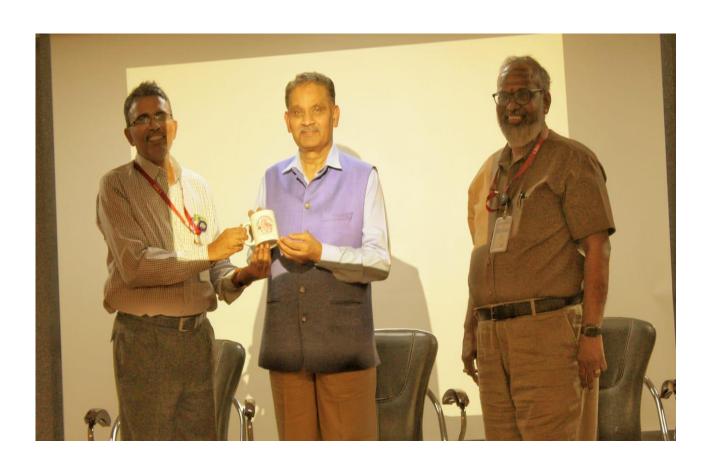

Dr Kamalini Devi mam has invited honourable Principal Prof. C. V. Narasimhulu Garu, Chief guest Sister BK Deepa, Professor Dakshina Murthy sir, CED and P.V. Prasad sir, EEE Department on to the dias. Dr Angshuman Das sir explained the importance of maintaining inner peace and being resilient in every situation. Thereafter, Prof. Dakshina Murthy sir expressed is valuable views on how inner self and nature works in hand in hand. He also mentioned that the love of a mother is nine months older than that of a father. Sir also described about the importance of controlling our emotions and suggested that the yoga is one of the best practices to do this while also learning about the cosmos, our physical requirements, and everything else. He also thanked the event organizers. Professor P.V. Prasad sir said that the subject UHV should not be perceived as subject for credits scoring. Sir suggested students to inculcate the human values taught in the UHV sessions should be imbibed into the daily lives of students to lead a better life.