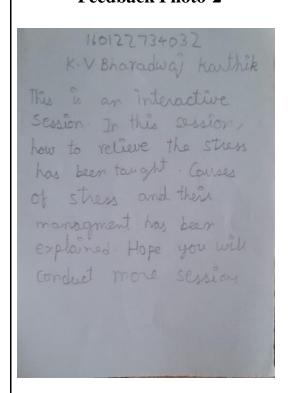

students

Photo-1



Photo-2



Photo-3



Feedback photo



#### Day-5 (Friday) 14-07-2023 Session conducted for CSE C-5 sem-II students

Photo-1



Photo-2



Photo-3



#### **Feedback Photo**



#### Day-5 (Friday) 14-07-2023 Session conducted for CSE C-4 sem-II students

Photo-1



Photo-2



Photo-3



**Feedback Photo** 

Nome: T. D. S. Varshini

Rollno: 160122735019

Wonderful Pdeas to Coperdusing

Stress. Heatthy ways like

yoga, listening songs, spending

tyme with family members, trucking

types of this session

helped us to think about

helped us to think about

helped us fife and learn

Purpose of life and learn

Purpos

#### Day-5 (Friday) 14-07-2023 Session conducted for CSE C-1 sem-II students

#### Photo-1



#### Photo-2



#### Feedback Photo-1



#### Feedback Photo-2



#### Day-6 (Saturday) 15-07-2023 Session conducted for CIVIL -1 sem-II students

#### Photo-1



#### Photo-2



#### **Winner Photo**



#### **Feedback Photo**



#### **Closing Ceremony:**

**SAHA** event closing ceremony, as part of Jan Bhagidhari, was organised on Day-6 (Saturday) 15-07-2023. Principal Dr.C.Narasimhulu addressed the participants and organisers. The event was supported by Director Student Affairs and Student Progression Dr.P.V.R.Ravindra Reddy, Coordinator for first years Dr.B.Sreenivas Reddy, Resource person, Mrs. Liza Mary Cherian, Public Relations Officer Dr.G.N.R.Prasad, Faculty Coordinator Chaitanya Svaasthya club Dr.M.Chandrasekhar and the club student coordinators Mr. Mrudul Reddy, Mr. Sufiyan Ahmed, Ms Sravya, Ms. Shazia, Ms. Sahasra, Mr. Vamsi, Ms. Mytri, Ms