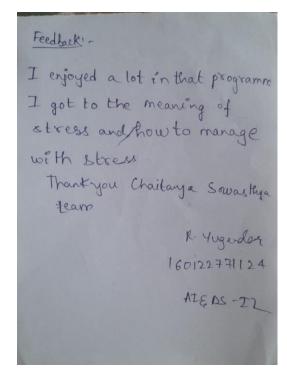

o-3



#### **Feedback Photo**



#### Day-5 (Friday) 14-07-2023 Session conducted for CSE C-4 sem-II students

Photo-1



Photo-2



Photo-3



**Feedback Photo** 

Nome: T. D. S. Varshini

Rollno: 160122735019

Wonderful Pdeas to Coperdusing

Stress. Heatthy ways like

yoga, listening songs, spending

tyme with family members, trucking

types of this session

helped us to think about

helped us to think about

helped us fife and learn

Purpose of life and learn

Purpos

#### Day-5 (Friday) 14-07-2023 Session conducted for CSE C-1 sem-II students

#### Photo-1



#### Photo-2



#### Feedback Photo-1



#### Feedback Photo-2



#### Day-6 (Saturday) 15-07-2023 Session conducted for CIVIL -1 sem-II students

#### Photo-1



#### Photo-2



#### **Winner Photo**



#### **Feedback Photo**



#### **Closing Ceremony:**

**SAHA** event closing ceremony, as part of Jan Bhagidhari, was organised on Day-6 (Saturday) 15-07-2023. Principal Dr.C.Narasimhulu addressed the participants and organisers. The event was supported by Director Student Affairs and Student Progression Dr.P.V.R.Ravindra Reddy, Coordinator for first years Dr.B.Sreenivas Reddy, Resource person, Mrs. Liza Mary Cherian, Public Relations Officer Dr.G.N.R.Prasad, Faculty Coordinator Chaitanya Svaasthya club Dr.M.Chandrasekhar and the club student coordinators Mr. Mrudul Reddy, Mr. Sufiyan Ahmed, Ms Sravya, Ms. Shazia, Ms. Sahasra, Mr. Vamsi, Ms. Mytri, Ms Bindu, Ms Laxmi and Abhiram Reddy.



Principal Dr.C.Narasimhulu, Director Student Affairs and Student Progression Dr.P.V.R.Ravindra Reddy and Chaitanya Svaasthya C