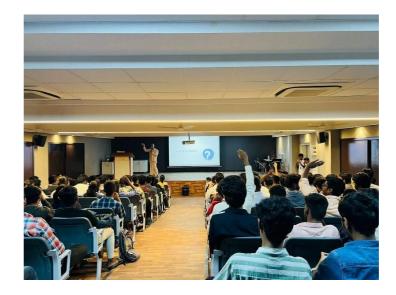

be the master. Sister explained the importance of our self, spiritual energy in our life. She mentioned few ways to empower and nourish it. Sister enlightened the audience by telling the importance of empowering and nourishing both self and physical body in managing our daily life. She shared her observation from her experience that the time and energy we invest in the self to empower the self, to energise the self, the effect of that on the other areas of our life should be observed. To make the session more interactive and interesting, Sister Deepa displayed few virtues on the screen and asked every student to stand up and introduce themselves based on their signature virtues with at least 5 people around them.

She mentioned that meditation is a wonderful technique that enables us to connect with our higher selves, to the ultimate, and empower ourselves with his serenity, peace, love, forgiveness, and strength so that we can forgive one another. To make the students experience the taste of mediation, Sister Deepa played a peaceful, calming background music and asked the students to meditate. The session was ended with the vote of thanks. By the end of session, every student left the hall with full of positivity and got an idea on how to handle any kind of situation with their calmness.