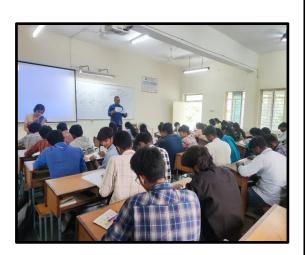

Dr Kamalini Devi mam has invited honourable Principal Prof. C. V. Narasimhulu Garu, Chief guest Sister BK Deepa, Professor Dakshina Murthy sir, CED and P.V. Prasad sir, EEE Department on to the dias. Dr Angshuman Das sir explained the importance of maintaining inner peace and being resilient in every situation. Thereafter, Prof. Dakshina Murthy sir expressed is valuable views on how inner self and nature works in hand in hand. He also mentioned that the love of a mother is nine months older than that of a father. Sir also described about the importance of controlling our emotions and suggested that the yoga is one of the best practices to do this while also learning about the cosmos, our physical requirements, and everything else. He also thanked the event organizers. Professor P.V. Prasad sir said that the subject UHV should not be perceived as subject for credits scoring. Sir suggested students to inculcate the human values taught in the UHV sessions should be imbibed into the daily lives of students to lead a better life.