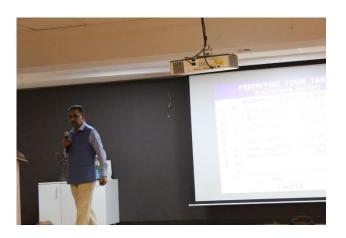

Now Sister Deepa has been invited to enlightened talk about Human values. Sister first made sure every student was comfortable and grabbed their attention by introducing herself and where she came from. Sister addressed the types of problems faced by many of the students in this current day scenario. She mainly focussed on the problems relating to mental health. She interacted with students in knowing what all other kinds of problems faced by them and made the session interactive. Gradually sister deep dived into the topic of inner leadership.

Sister mentioned that the inner leadership is nothing but directing our own internal organization. Sister further described about how soul, spiritual energy, self is different from our physical body. She mentioned that in order to become good leader, the innate identity, which refers to spiritual self, must

be the master. Sister explained the importance of our self, spiritual energy in our life. She mentioned few ways to empower and nourish it. Sister enlightened the audience by telling the importance of empowering and nourishing both self and physical body in managing our daily life. She shared her observation from her experience that the time and energy we invest in the self to empower the self, to energise the self, the effect of that on the other areas of our life should be observed. To make the session more interactive and interesting, Sister Deepa displayed few virtues on the screen and asked every student to stand up and introduce themselves based on their signature virtues with at least 5 people around them.

She mentioned that meditation is a wonderful technique that enables us to connect with our higher selves, to the ultimate, and empower ourselves with his serenity, peace, love, forgiveness, and strength so that we can forgive one another. To make the students experience the taste of mediation, Sister Deepa played a peaceful, calming background music and asked the students to meditate. The session was ended with the vote of thanks. By the end of session, every student left the hall with full of positivity and got an idea on how to handle any kind of situation with their calmness.