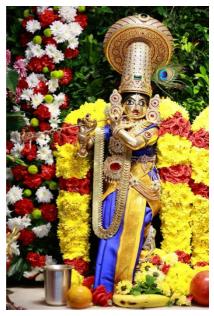

BE, JV Sem Roll Liet A2

| Sno | DTN                                                | BE, IV Sem Roll List A2       |            |
|-----|----------------------------------------------------|-------------------------------|------------|
| -   |                                                    | Name of the Student           | Signatur   |
| -   | 10012073209                                        | MD SAMEER KHAN                | Signatu    |
| 2   |                                                    | PART OLD SIDDU PKASAD REDDY   |            |
| 3   | 100.21/020/                                        | AZMEERA PAVANI                |            |
| 4   | 10012173207                                        | THE TOTAL VISHWA              | A facan;   |
| 5   |                                                    | - SKEEJA                      | Sregard    |
| 6   | 100121132074                                       | GETTY VENKATA NANDITHA RAO    | - Gregoria |
| 7   | 160121732075                                       | GUDIBANDLA SUNAIINA           | Val        |
| 8   | 160121732076                                       | GUGULOTH SONAL                | 7          |
| 9   | 160121732077                                       | GUGULOTH USHA                 | 10/        |
| 10  | 160121732078                                       |                               | Osha-G     |
| 11  | 160121732079                                       | KOTHULA PRATHYUSHA            | Arlanka    |
| 12  | 160121732080                                       | KUSUMITHA POTHARLANKA         | Prathywha. |
| 13  | 160121732081                                       | P MANVITHA                    | p. Kuy     |
| 14  | 160121732082                                       | SALENDAR SNEHA                | P.Manvitha |
| 15  | 160121732083                                       | SHERI GAYATHRI                | S. Sneha.  |
| 16  | 160121732084                                       | SHERI GOWTHAMI                |            |
| 17  | 160121732085                                       | VATTI SREE SATYA NAGA ANJANI  | 0          |
| 18  | 160121732086                                       | VUJINI REETHU                 | Gues       |
| 19  | 160121732087                                       | ATHOTA SUBHUSHAN              | Reethiu    |
| 20  | 160121732088                                       | B VENKATA SAI HANISH REDDY    | 100        |
| 21  | 160121732089                                       | BANDARI ARYAN REDDY           | + willing  |
| 22  | 160121732090                                       | BANDARI SAITEJA               | Agu        |
| 23  | * **                                               | BEGARI PRASHANTH              | Beklyi     |
| 24  |                                                    | BHUKYA AAKASH NAIK            | HARD .     |
| 25  | 1300 S 0 200 S 1 1 1 1 1 1 1 1 1 1 1 1 1 1 1 1 1 1 | DADVAI ARYAN                  | Chron      |
| 26  | 160121732094                                       | DEVARAKONDA SAKETH            | AL.        |
| .7  | 16012173200s                                       | DHOULLA JASHWANTH SURYA VIGNA | Cartan     |
| 8   | 160121732096                                       | OOSAVADA VIKRAM REDDY         | V. Jahrit. |
| 9   |                                                    | DUBALA SAKETH                 |            |
| 0 1 |                                                    | NITESH                        |            |
| 1 1 | 60121732099                                        | GOPU SAI KIRAN REDDY          |            |
| 2 1 | 60121732100                                        | UBBALA HARSHA SRI TUGENDRA    | -          |
| 3 1 |                                                    | UGLOTH JEEVAN                 | -          |
| 4 1 |                                                    | ANAGAM GOVARDHAN DATTA        |            |
| 5 1 |                                                    | JUAVARAPU SAKETH              |            |
| 6 1 | 60121732104 K                                      | KRISHNARJUN REDDY             | 17         |