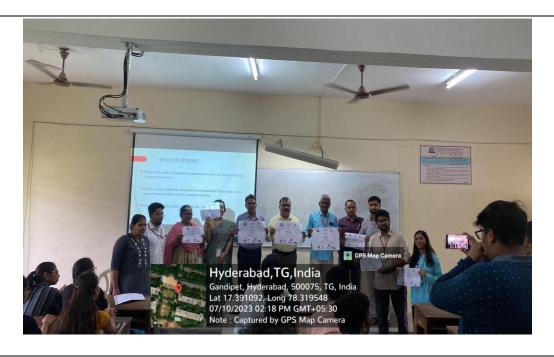

## **INTRODUCTION**

Brahma Kumaris is a worldwide spiritual movement dedicated to personal transformation and world renewal. Founded in India in 1937, Brahma Kumaris has spread to over 110 countries on all continents and has had an extensive impact in many sectors as an international NGO. However, their real commitment is to helping individuals transform their perspective of the world from material to spiritual. It supports the cultivation of a deep collective consciousness of peace and of the individual dignity of each soul. Chaitanya Sattva -the UHV cell of CBIT in association with Brahma Kumaris conducted a guest lecture on "Inner leadership and Anger free living".

Dr Kamalini Devi mam has invited honourable Principal Prof. C. V. Narasimhulu Garu, Chief guest Sister BK Deepa, Professor Dakshina Murthy sir, CED and P.V. Prasad sir, EEE Department on to the dias. Dr Angshuman Das sir explained the importance of maintaining inner peace and being resilient in every situation. Thereafter, Prof. Dakshina Murthy sir expressed is valuable views on how inner self and nature works in hand in hand. He also mentioned that the love of a mother is nine months older than that of a father. Sir also described about the importance of controlling our emotions and suggested that the yoga is one of the best practices to do this while also learning about the cosmos, our physical requirements, and everything else. He also thanked the event organizers. Professor P.V. Prasad sir said that the subject UHV should not be perceived as subject for credits scoring. Sir suggested students to inculcate the human values taught in the UHV sessions should be imbibed into the daily lives of students to lead a better life.

Now Sister Deepa has been invited to enlightened talk about Human values. Sister first made sure every student was comfortable and grabbed their attention by introducing herself and where she came from. Sister addressed the types of problems faced by many of the students in this current day scenario. She mainly focussed on the problems relating to mental health. She interacted with students in knowing what all other kinds of problems faced by them and made the session interactive. Gradually sister deep dived into the topic of inner leadership.