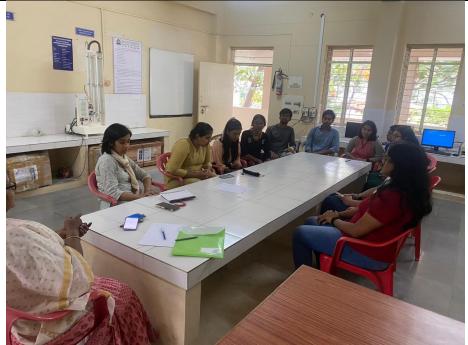

, and building the mindset needed for success. By leveraging the resources and supportive environment provided by Chaitanya Svaasthya, we intend to create a platform that encourages self-reflection, imparts practical insights, and empowers students to make informed decisions as they confidently step into the next chapter of their lives with purpose and resilience.

#### **Meeting To Plan the Event**

To meet the objective, Chaitanya Svaasthya (The wellness club of CBIT) has organized a meeting with faculty and student coordinators and planned to conduct one-month interactive sessions for final year students of CBIT from 11-10-2023 to 10-11-2023.

Meeting photo - Club Faculty coordinators Dr. P. V. Naga Prapurna, Student Counsellor Mrs. Liza Mary Cherian and club's executive board members



In the meeting it was decided that the event shall have the title "FUTURE FORWARD", a one-month activity based offline program for final year (VII-sem) students on "personality

types and career choices". The sessions for final year students shall be as per timetable during mentoring sessions, library hours and gender sensitization sessions. Institute Student Counselor Mrs. Liza Mary Cherian will be the Resource Person. The works were identified and volunteers have been decided. Each session will have two volunteers (memebers of the club) from their respective departments who will handle compering and photography of the event. Principal approval, release of circular and email to all heads, design and release of poster, sessions schedule, incharges per session, event photos to be amplifie