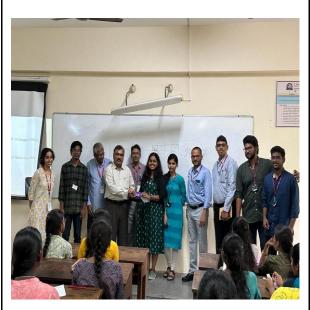

Dr Kamalini Devi mam has invited honourable Principal Prof. C. V. Narasimhulu Garu, Chief guest Sister BK Deepa, Professor Dakshina Murthy sir, CED and P.V. Prasad sir, EEE Department on to the dias. Dr Angshuman Das sir explained the importance of maintaining inner peace and being resilient in every situation. Thereafter, Prof. Dakshina Murthy sir expressed is valuable views on how inner self and nature works in hand in hand. He also mentioned that the love of a mother is nine months older than that of a father. Sir also described about the importance of controlling our emotions and suggested that the yoga is one of the best practices to do this while also learning about the cosmos, our physical requirements, and everything else. He also thanked the event organizers. Professor P.V. Prasad sir said that the subject UHV should not be perceived as subject for credits scoring. Sir suggested students to inculcate the human values taught in the UHV sessions should be imbibed into the daily lives of students to lead a better life.

Now Sister Deepa has been invited to enlightened talk about Human values. Sister first made sure every student was comfortable and grabbed their attention by introducing herself and where she came from. Sister addressed the types of problems faced by many of the students in this current day scenario. She mainly focussed on the problems relating to mental health. She interacted with students in knowing what all other kinds of problems faced by them and made the session interactive. Gradually sister deep dived into the topic of inner leadership.