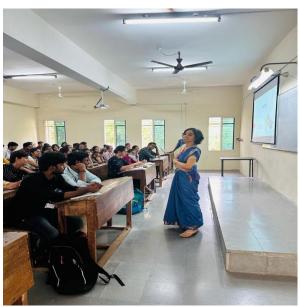

Now Sister Deepa has been invited to enlightened talk about Human values. Sister first made sure every student was comfortable and grabbed their attention by introducing herself and where she came from. Sister addressed the types of problems faced by many of the students in this current day scenario. She mainly focussed on the problems relating to mental health. She interacted with students in knowing what all other kinds of problems faced by them and made the session interactive. Gradually sister deep dived into the topic of inner leadership.

Sister mentioned that the inner leadership is nothing but directing our own internal organization. Sister further described about how soul, spiritual energy, self is different from our physical body. She mentioned that in order to become good leader, the innate identity, which refers to spiritual self, must

be the master. Sister explained the importance of our self, spiritual energy in our life. She mentioned few ways to empower and nourish it. Sister enlightened the audience by telling the importance of empowering and nourishing both self and physical body in managing our daily life. She shared her observation from her experience that the time and energy we invest in the self to empower the self, to energise the self, the effect of that on the other areas of our life should be observed. To make the session more interactive and interesting, Sister Deepa displayed few virtues on the screen and asked every student to stand up and introduce themselves based on their signature virtues with at least 5 people around them.