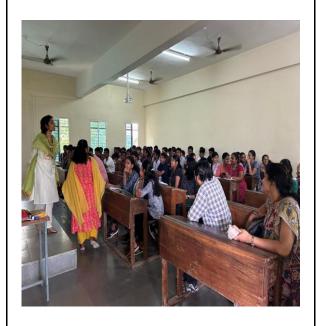

be the master. Sister explained the importance of our self, spiritual energy in our life. She mentioned few ways to empower and nourish it. Sister enlightened the audience by telling the importance of empowering and nourishing both self and physical body in managing our daily life. She shared her observation from her experience that the time and energy we invest in the self to empower the self, to energise the self, the effect of that on the other areas of our life should be observed. To make the session more interactive and interesting, Sister Deepa displayed few virtues on the screen and asked every student to stand up and introduce themselves based on their signature virtues with at least 5 people around them.

She mentioned that meditation is a wonderful technique that enables us to connect with our higher selves, to the ultimate, and empower ourselves with his serenity, peace, love, forgiveness, and strength so that we can forgive one another. To make the students experience the taste of mediation, Sister Deepa played a peaceful, calming background music and asked the students to meditate. The session was ended with the vote of thanks. By the end of session, every student left the hall with full of positivity and got an idea on how to handle any kind of situation with their calmness.