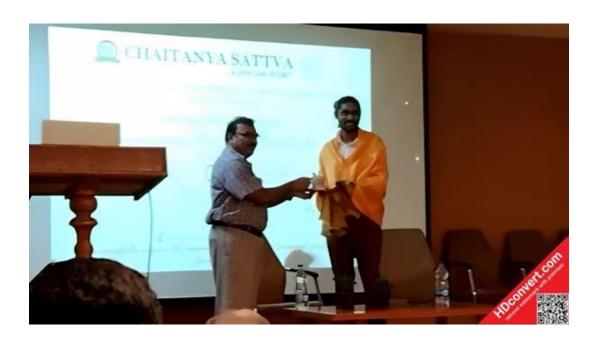

## CIRCULAR

It is proposed to organise a Guest Lecture on "Inner Leadership and Anger free living", by the Department of Civil Engineering in association with Chaitanya Sattva, the UHV cell of CBIT, on 14.07.2023 from 3:00 PM to 4:30 PM onwards in the N-Block Seminar Hall. The lecture will be delivered by Sister B K Deepa, a Senior Rajyoga Teacher from Brahma Kumaris, a World Spiritual University having more than 30 years of experience.

| ABSTRACT                                                                                                                                                                                                                          |
|-----------------------------------------------------------------------------------------------------------------------------------------------------------------------------------------------------------------------------------|
|                                                                                                                                                                                                                                   |
|                                                                                                                                                                                                                                   |
| The report reviews on the guest lecture on "Inner leadership and Anger Free living" which was conducted on 14-07-2023 from 3:00 p.m. to 4:00 p.m.by Chaitanya Sattva -the UHV cell of CBIT in                                     |
| association with Brahma Kumaris. This lecture was held at N-block Seminar Hall. The main objective of the                                                                                                                         |
| program is to convey the importance of inner leadership and anger free living and more than 100 students attended and made the event a grand success. All the guests and dignitaries addressed the gathering and                  |
| enlightened the students with their valuable words. The guest lecture was interactive, and the participants were able to interact and share their ideas and experiences, which contributed to the inner leadership and anger-free |
| living. This report presents the detailed account of the event, including its objectives, agenda and outcomes. It also highlights the contribution of the speakers, Participants and organizers who made the event success.       |
|                                                                                                                                                                                                                                   |
|                                                                                                                                                                                                                                   |
|                                                                                                                                                                                                                                   |
|                                                                                                                                                                                                                                   |
|                                                                                                                                                                                                                                   |
|                                                                                                                                                                                                                                   |
|                                                                                                                                                                                                                                   |
|                                                                                                                                                                                                                                   |
|                                                                                                                                                                                                                                   |
|                                                                                                                                                                                                                                   |
|                                                                                                                                                                                                                                   |
|                                                                                                                                                                                                                                   |

## **INTRODUCTION**

Brahma Kumaris is a worldwide spiritual movement dedicated to personal transformation and world renewal. Founded in India in 1937, Brahma Kumaris has spread to over 110 countries on all continents and has had an extensive impact in many sectors as an international NGO. However, their real commitment is to helping individuals transform their perspective of the world from material to spiritual. It supports the cultivation of a deep collective consciousness of peace and of the individual dignity of each soul. Chaitanya Sattva -the UHV cell of CBIT in association with Brahma Kumaris conducted a guest lecture on "Inner leadership and Anger free living".