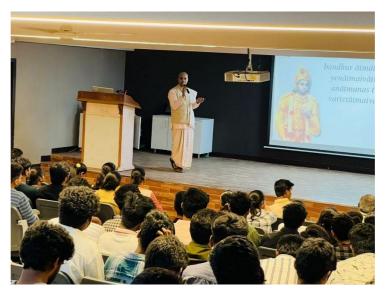

Dr Kamalini Devi mam has invited honourable Principal Prof. C. V. Narasimhulu Garu, Chief guest Sister BK Deepa, Professor Dakshina Murthy sir, CED and P.V. Prasad sir, EEE Department on to the dias. Dr Angshuman Das sir explained the importance of maintaining inner peace and being resilient in every situation. Thereafter, Prof. Dakshina Murthy sir expressed is valuable views on how inner self and nature works in hand in hand. He also mentioned that the love of a mother is nine months older than that of a father. Sir also described about the importance of controlling our emotions and suggested that the yoga is one of the best practices to do this while also learning about the cosmos, our physical requirements, and everything else. He also thanked the event organizers. Professor P.V. Prasad sir said that the subject UHV should not be perceived as subject for credits scoring. Sir suggested students to inculcate the human values taught in the UHV sessions should be imbibed into the daily lives of students to lead a better life.

Now Sister Deepa has been invited to enlightened talk about Human values. Sister first made sure every student was comfortable and grabbed their attention by introducing herself and where she came from. Sister addressed the types of problems faced by many of the students in this current day scenario. She mainly focussed on the problems relating to mental health. She interacted with students in knowing what all other kinds of problems faced by them and made the session interactive. Gradually sister deep dived into the topic of inner leadership.