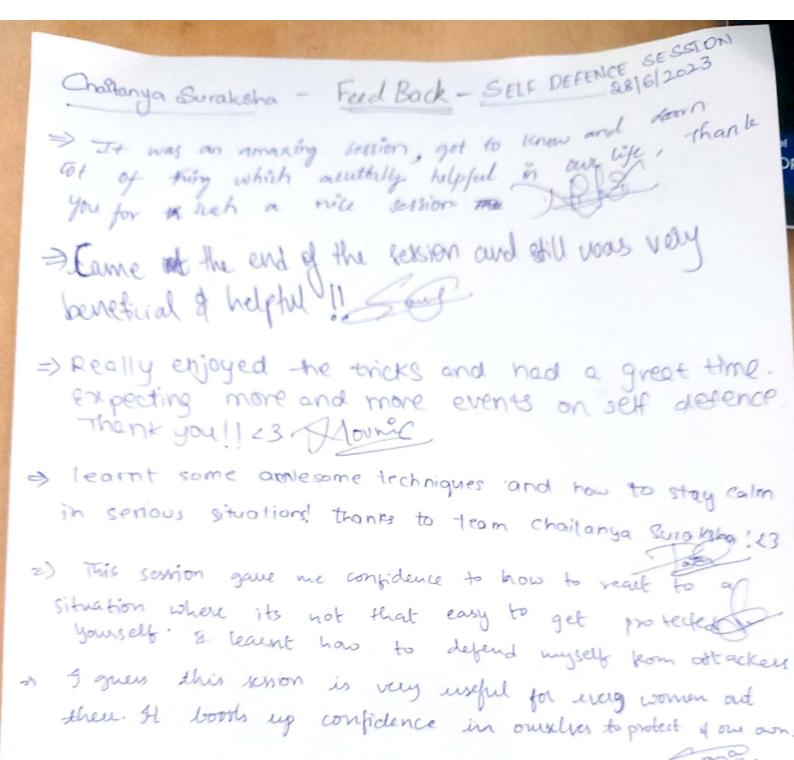

నో ఉపయోగపడుతుందని, దాని ద్వారా ప్రతి ఒక్కరిలో ఆరోగ్యం, మానసిక స్టైర్యం పెంపొందుతుందని సీబీఐటీ కళాశాల ట్రిన్సిపల్ ప్రొఫెసర్ పి.రవీందర్రెెడ్డి అన్నారు. కళాశాలలో చైతన్య సురక్షణ మహిళా భద్రతా క్లబ్ స్వీయ రక్షణ కార్యక్రమం నిర్వహించారు. తైక్వాండోలో జాతీయ క్రీదాకారిణి కుమారి కీర్తిక షణ్ముగ సుందర్ బాలికలకు ఆత్మరక్షణ కోసం కొన్ని మెలకువలు నేర్పించారు. చిన్న పిల్లలు బాల్యం నుంచే ఇలాంటి క్రీడలను అలవాటు చేసుకోవాలని ఆమె సూచించారు. విజయం%--%అపజయం సమానంగా తీసుకోని ఆత్మస్టైర్యం పెంచుకోవాలన్నారు. ట్రిన్సిపల్ బ్రాపెసర్ పి.రవీందర్రెడ్డి మాట్లాడుతూ తైక్వాండో క్రీడను తోటి పిల్లల పట్ల అనవసరంగా ఉపయోగించరాదని తెలిపారు. కేవలం అత్మరక్షణ కోసం మాత్రమే ఉపయోగించాలని సూచించారు. ఈ కార్యక్రమంలో డాక్టర్ జి.విజయలక్ష్మి, దాక్టర్ బి.ఇందిరా, దాక్టర్ మాధవిలతా తదితరులు పాల్గొన్నారు.



29 Jun 2023 / Page 6 epaper.crimemirror.com



Paroticipants -> Feed Pack dolf Defence CHATTANYA SURAKSHA 1) Well done kurthity. Love it de Very hapful. Enjoyed it of Thank you. I gained anowners. Shop Nice! need more servious like those! guy-(5) Thankyou for a valuable things flyes (6) It was very helpful. thank you! Halvy 3 It was very useful and as leavent soon sowich got club event (singgestion: lecture for boys) the fact



20th June 2023

To

The Principal

Chaitanya Bharathi Institute of Technology(A)

Gandipet, Hyderabad.

## --Through Proper Channel-

Subject: Request to grant permission for a self defense session by Kirthikha Sunder, National level player-Taekwondo, student of CBIT.

We the members of Chaitanya Suraksha, hereby request you to grant us the permission to conduct a self defense session to 1st and 2nd year fema