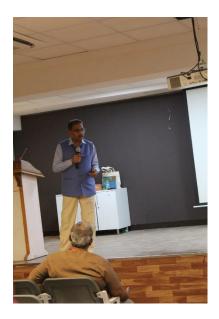

Dr Kamalini Devi mam has invited honourable Principal Prof. C. V. Narasimhulu Garu, Chief guest Sister BK Deepa, Professor Dakshina Murthy sir, CED and P.V. Prasad sir, EEE Department on to the dias. Dr Angshuman Das sir explained the importance of maintaining inner peace and being resilient in every situation. Thereafter, Prof. Dakshina Murthy sir expressed is valuable views on how inner self and nature works in hand in hand. He also mentioned that the love of a mother is nine months older than that of a father. Sir also described about the importance of controlling our emotions and suggested that the yoga is one of the best practices to do this while also learning about the cosmos, our physical requirements, and everything else. He also thanked the event organizers. Professor P.V. Prasad sir said that the subject UHV should not be perceived as subject for credits scoring. Sir suggested students to inculcate the human values taught in the UHV sessions should be imbibed into the daily lives of students to lead a better life.

Now Sister Deepa has been invited to enlightened talk about Human values. Sister first made sure every student was comfortable and grabbed their attention by introducing herself and where she came from. Sister addressed the types of problems faced by many of the students in this current day scenario. She mainly focussed on the problems relating to mental health. She interacted with students in knowing what all other kinds of problems faced by them and made the session interactive. Gradually sister deep dived into the topic of inner leadership.