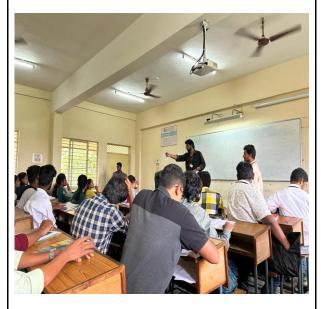

Now Sister Deepa has been invited to enlightened talk about Human values. Sister first made sure every student was comfortable and grabbed their attention by introducing herself and where she came from. Sister addressed the types of problems faced by many of the students in this current day scenario. She mainly focussed on the problems relating to mental health. She interacted with students in knowing what all other kinds of problems faced by them and made the session interactive. Gradually sister deep dived into the topic of inner leadership.

Sister mentioned that the inner leadership is nothing but directing our own internal organization. Sister further described about how soul, spiritual energy, self is different from our physical body. She mentioned that in order to become good leader, the innate identity, which refers to spiritual self, must

be the master. Sister explained the importance of our self, spiritual energy in our life. She mentioned few ways to empower and nourish it. Sister enlightened the audience by telling the importance of empowering and nourishing both self and physical body in managing our daily life. She shared her observation from her experience that the time and energy we invest in the self to empower the self, to energise the self, the effect of that on the other areas of our life should be observed. To make the session more interactive and interesting, Sister Deepa displayed few virtues on the screen and asked every student to stand up and introduce themselves based on their signature virtues with at least 5 people around them.

She mentioned that meditation is a wonderful technique that enables us to connect with our higher selves, to the ultimate, and empower ourselves with his serenity, peace, love, forgiveness, and strength so that we can forgive one another. To make the students experience the taste of mediation, Sister Deepa played a peaceful, calming background music and asked the students to meditate. The session was ended with the vote of thanks. By the end of session, every student left the hall with full of positivity and got an idea on how to handle any kind of situation with their calmness.