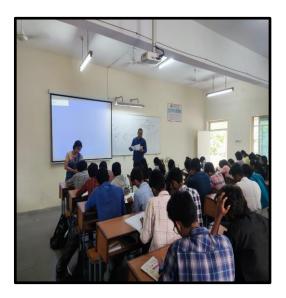

Now Sister Deepa has been invited to enlightened talk about Human values. Sister first made sure every student was comfortable and grabbed their attention by introducing herself and where she came from. Sister addressed the types of problems faced by many of the students in this current day scenario. She mainly focussed on the problems relating to mental health. She interacted with students in knowing what all other kinds of problems faced by them and made the session interactive. Gradually sister deep dived into the topic of inner leadership.