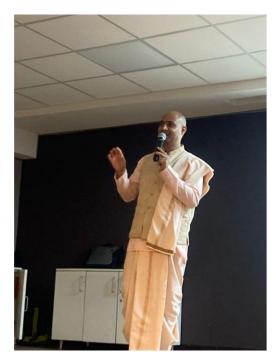

Now Sister Deepa has been invited to enlightened talk about Human values. Sister first made sure every student was comfortable and grabbed their attention by introducing herself and where she came from. Sister addressed the types of problems faced by many of the students in this current day scenario. She mainly focussed on the problems relating to mental health. She interacted with students in knowing what all other kinds of problems faced by them and made the session interactive. Gradually sister deep dived into the topic of inner leadership.

Sister mentioned that the inner leadership is nothing but directing our own internal organization. Sister further described about how soul, spiritual energy, self is different from our physical body. She mentioned that in order to become good leader, the innate identity, which refers to spiritual self, must

be the master. Sister explained the importance of our self, spiritual energy in our life. She mentioned few ways to empower and nourish it. Sister enlightened the audience by telling the importance of empowering and nourishing both self and physical body in managing our daily life. She shared her observation from her experience that the time and energy we invest in the self to empower the self, to energise the self, the effect of that on the other areas of our life should be observed. To make the session more interactive and interesting, Sister Deepa displayed few virtues on the screen and asked every student to stand up and introduce themselves based on their signature virtues with at least 5 people around them.

She mentioned that meditation is a wonderful technique that enables us to connect with our higher selves, to the ultimate, and empower ourselves with his serenity, peace, love, forgiveness, and strength so that we can forgive one another. To make the students experience the taste of mediation, Sister Deepa played a peaceful, calming background music and asked the students to meditate. The session was ended with the vote of thanks. By the end of session, every student left the hall with full of positivity and got an idea on how to handle any kind of situation with their calmness.