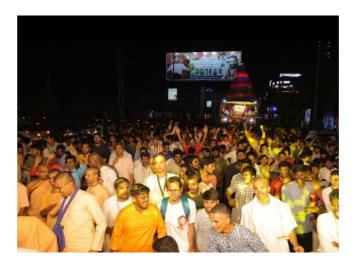

f celebration, as devotees came together to witness the splendor of the Ratha Yatra. The Post Office Circle, witnessed the procession captivating the attention of passersby, contributing to the cultural richness of the area. Serenity Park marked a pivotal point in the procession, where the spiritual ambiance seamlessly intertwined with the serene surroundings, creating a harmonious blend of spirituality and the local environment. The pinnacle of the event occurred at the Hare Krishna Heritage Tower, bringing the Ratha Yatra to a close with profound devotion and a prevailing sense of unity among the participants. At this final destination, devotees immersed themselves in bhajans, kirtans, and sankirtans, elevating the spiritual essence of the event. Transportation facility was provided.















Images from the event place





Images from the event place

| <u>CONCLUSION</u>                                                                                                                                                                                                       |
|-------------------------------------------------------------------------------------------------------------------------------------------------------------------------------------------------------------------------|
| _ <del></del>                                                                                                                                                                                                           |
|