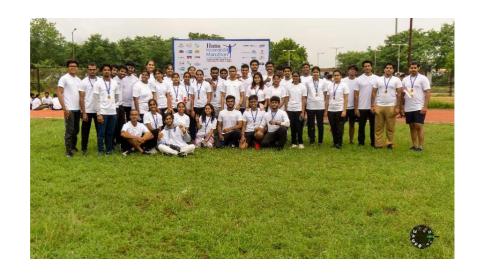

be the master. Sister explained the importance of our self, spiritual energy in our life. She mentioned few ways to empower and nourish it. Sister enlightened the audience by telling the importance of empowering and nourishing both self and physical body in managing our daily life. She shared her observation from her experience that the time and energy we invest in the self to empower the self, to energise the self, the effect of that on the other areas of our life should be observed. To make the session more interactive and interesting, Sister Deepa displayed few virtues on the screen and asked every student to stand up and introduce themselves based on their signature virtues with at least 5 people around them.