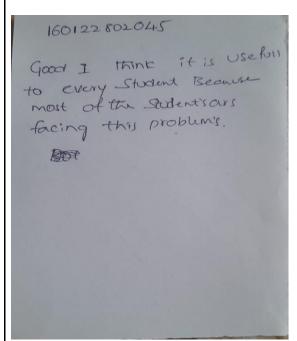

She mentioned that meditation is a wonderful technique that enables us to connect with our higher selves, to the ultimate, and empower ourselves with his serenity, peace, love, forgiveness, and strength so that we can forgive one another. To make the students experience the taste of mediation, Sister Deepa played a peaceful, calming background music and asked the students to meditate. The session was ended with the vote of thanks. By the end of session, every student left the hall with full of positivity and got an idea on how to handle any kind of situation with their calmness.