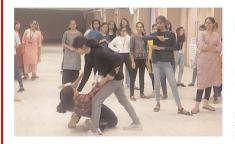

దని, దాని ద్వారా ప్రతి ఒక్కరిలో ఆరోగ్యం, మానసిక సై థోర్యం పెంపొందుతుందని సీబీఐటీ కళాశాల ప్రిన్సిపల్ ప్రొఫెసర్ పి.రవీందర్ రెడ్డి అన్నారు. కళాశాలలో చైతన్య సురక్షణ మహిళా భద్రతా క్లబ్ స్వీయ రక్షణ కార్యక్రమం నిర్వహించారు. తైక్వాం దోలో జాతీయ క్రీదాకారిణి కుమారి కీర్తిక షణ్ముగ సుందర్ బాలికలకు ఆత్మరక్షణ కోసం కొన్ని మెలకువలు నేర్పించారు. చిన్న పిల్లలు బాల్యం నుంచే ఇలాంటి క్రీడలను అలవాటు చేసుకోవాలని ఆమె సూచించారు. విజయం -అపజయం సమానంగా తీసుకోని ఆత్మసై భ్రాం పెంచుకోవాలన్నారు. ట్రిన్సిపల్ ప్రొపెసర్ పి.రవీందరైడ్డి మాట్లాడుతూ తైక్వాండో (కీడను తోటి పిల్లల పట్ల అనవసరంగా ఉప యోగించరాదని తెలిపారు. కేవలం ఆత్మరక్షణ కోసం మాత్రమే ఉపయోగించాలని సూచించారు. ఈ కార్యక్రమంలో డాక్టర్ జి.విజయలక్ష్మి, డాక్టర్ బి.ఇందిరా, డాక్టర్ మాధవిలతా తదితరులు పాల్గొన్నారు



### అక్షరం

aksharam news tab 29.6.23 - 29 Jun 2023 - Page 7



## <u>ಆತ್</u>ತವಿ*ಕ್ಯಾ*ಸಂತ್ ಮುಂದುಕು *ನಾ*ಗಾಶಿ

ంగారెడ్డి/గండిపేట్/రాజేంద్రనగర్/

అకరం/జూన్ 28:

ఎదుర్కొంటూ కార్యక్రమం

సాగాలని సీబీఐటీ కళాశాల కుమారి కీర్తిక షణ్ముగ గుందర్ మాట్లాదుతూ తైక్వాందో (క్రీడిగ ప్రస్సిపల్ స్రాఫెసర్ పి.రవీందర్రెడ్డి బాలికలకు ఆశ్మరక్షణ కోసం కొన్ని తోటి పిల్లల పట్ల అనవసరంగ ఇన్సిటిట్యూట్ బారతీ నిదుర్యొంటూ కార్యక్రమం నిర్వహించారు. ఆశ్మస్థార్యం పెంచుకోవాలన్నారు. డాక్టర్ చ ముందుకు త్రెక్సాండోలో జాతీయ (కీదాకారిణి (ప్రిన్సిపల్ (ప్రొపెసర్ పి.రవీందరైడ్డి పాల్గొన్నారు.

అన్నారు. గండిపేట్లోని చైతన్య మెలకువలు నేర్పించారు. చిన్న ఆఫ్ పిల్లలు బాల్యం నుంచే ఇలాంటీ ఇంజనీరింగ్ అండ్ టెక్నాలజీ క్రీడలను అలవాటు చేసుకోవాలని కళాశాలలో చైతన్య సురక్షణ ఆమె సూచించారు. విజయం%--విద్యార్థులు దేనికి భయపడకుండా మహిళా భద్రతా క్లబ్ స్వీయ రక్షణ %అపజయం సమానంగా తీసుకోని జి.విజయలక్ష్మి, డాక్టర్ బి.ఇందిగ

జపయో