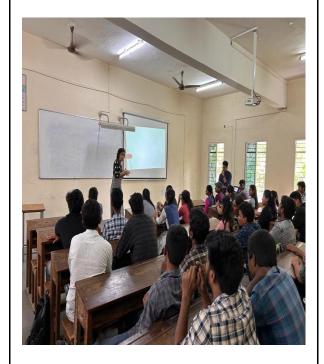

## **INTRODUCTION**

Brahma Kumaris is a worldwide spiritual movement dedicated to personal transformation and world renewal. Founded in India in 1937, Brahma Kumaris has spread to over 110 countries on all continents and has had an extensive impact in many sectors as an international NGO. However, their real commitment is to helping individuals transform their perspective of the world from material to spiritual. It supports the cultivation of a deep collective consciousness of peace and of the individual dignity of each soul. Chaitanya Sattva -the UHV cell of CBIT in association with Brahma Kumaris conducted a guest lecture on "Inner leadership and Anger free living".

Now Sister Deepa has been invited to enlightened talk about Human values. Sister first made sure every student was comfortable and grabbed their attention by introducing herself and where she came from. Sister addressed the types of problems faced by many of the students in this current day scenario. She mainly focussed on the problems relating to mental health. She interacted with students in knowing what all other kinds of problems faced by them and made the session interactive. Gradually sister deep dived into the topic of inner leadership.