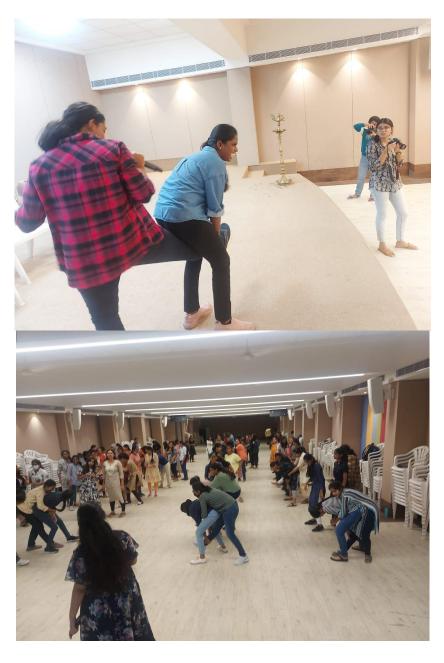

nd 125 girl students from 1<sup>st</sup> and 2<sup>nd</sup> year of various branches of Engineering besides the Executive student members of Chaitanya Suraksha club. The program was also attended by few female faculty from various branches. DR B Indira, Associate Professor, MCA department, Dr Madhavi Latha, and Ms Kavitha of Biotechnology were among them.

A Feed back was taken at the end of the session where the participants opined the session to be very useful and helpful. They suggested to have many more such programs in near future.

Dr G Vijaya Laxmi Associate Professor in Biotechnology and Faculty co-ordinator Chaitanya Suraksha Club of CBIT Few snap shot proofs from the gallery and press note for the event on self defense for girl students -on 28-6-23 in assembly hall CBIT











## ් ජರಾబేతో అత్మరక్షణ

నేర్పుకోవాలని లైతన్య భారతి ఇనిస్టిట్యూట్ ఆఫ్ ట్యూలడ్(సీబీఐటీ) కళాశాల ద్రిన్సిపాల్ డాక్టర్ పి.రవీందర్రెక్తి అన్నారు. బుధవారం కళాశాలలో రైతన్య మర్ము మహిళా భవ్రతా క్లబ్ అద్వర్యంలో లక్ష్మి, డాక్టర్ బి. జంది స్పీయ రక్షణ కార్యక్రమాన్ని నిర్వహించారు. దీన్ని ర్హమలు పాల్గొన్నారు.

కరాబేతో అత్కరక్షణ బురంబిందిన ద్విస్తాలే మాఖ్యామతా బాలిక లకు చిన్నప్పుడనుంచే జలాందే గ్రీకులను నేర్పిస్తే మాగవరుతుందని, యువతులు తప్పనినరిగా జాతీయ గ్రీవాకారిణి కుమారి కీర్తన షణ్యుగ నుం దర్ యువతులరు అత్మరక్షణ మెళకువలను నేర్పిం రారు. కార్యక్రమంలో వీద్యార్థి వ్యవహారాల డైరెక్టర్ పివి రవీందరికెడ్డి, ఇద్యాపకులు దాక్షర్ జి.విజయ లక్ష్మి, డాక్టర్ బి. జందర, డాక్టర్ మాధవీలత, విద్యా



## గెలుపోటములు సమానంగా తీసుకోవాలి

హైదరాబాద్, ముద్ర: ఆత్మర క్షణకు తైక్వాందో సుందర్ బాలికలకు ఆత్మర క్షణ కోసం కొని ఎంతగానో ఉపయోగపడ