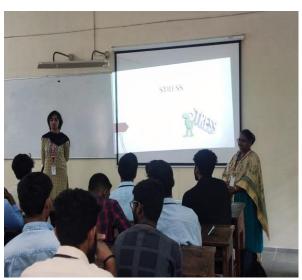

be the master. Sister explained the importance of our self, spiritual energy in our life. She mentioned few ways to empower and nourish it. Sister enlightened the audience by telling the importance of empowering and nourishing both self and physical body in managing our daily life. She shared her observation from her experience that the time and energy we invest in the self to empower the self, to energise the self, the effect of that on the other areas of our life should be observed. To make the session more interactive and interesting, Sister Deepa displayed few virtues on the screen and asked every student to stand up and introduce themselves based on their signature virtues with at least 5 people around them.

She mentioned that meditation is a wonderful technique that enables us to connect with our higher selves, to the ultimate, and empower ourselves with his serenity, peace, love, forgiveness, and strength so that we can forgive one another. To make the students experience the taste of mediation, Sister Deepa played a peaceful, calming background music and asked the students to meditate. The session was ended with the vote of thanks. By the end of session, every student left the hall with full of positivity and got an idea on how to handle any kind of situation with their calmness.