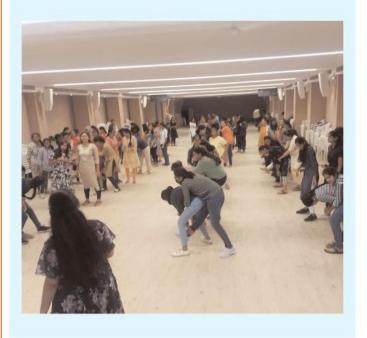

ేట్(క్రైం మిర్రర్): ఆత్మరక్షణకు తైక్వాండో ఎంతగానో ఉపయోగపడుతుందని, దాని ద్వారా ప్రతి ఒక్కరిలో ఆరోగ్యం, మానసిక స్టైర్యం పెంపొందుతుందని సీబీఐటీ కళాశాల ట్రిన్సిపల్ ప్రొఫెసర్ పి.రవీందర్రెెడ్డి అన్నారు. కళాశాలలో చైతన్య సురక్షణ మహిళా భద్రతా క్లబ్ స్వీయ రక్షణ కార్యక్రమం నిర్వహించారు. తైక్వాండోలో జాతీయ క్రీదాకారిణి కుమారి కీర్తిక షణ్ముగ సుందర్ బాలికలకు ఆత్మరక్షణ కోసం కొన్ని మెలకువలు నేర్పించారు. చిన్న పిల్లలు బాల్యం నుంచే ఇలాంటి క్రీడలను అలవాటు చేసుకోవాలని ఆమె సూచించారు. విజయం%--%అపజయం సమానంగా తీసుకోని ఆత్మస్టైర్యం పెంచుకోవాలన్నారు. ట్రిన్సిపల్ బ్రాపెసర్ పి.రవీందర్రెడ్డి మాట్లాడుతూ తైక్వాండో క్రీడను తోటి పిల్లల పట్ల అనవసరంగా ఉపయోగించరాదని తెలిపారు. కేవలం అత్మరక్షణ కోసం మాత్రమే ఉపయోగించాలని సూచించారు. ఈ కార్యక్రమంలో డాక్టర్ జి.విజయలక్ష్మి, దాక్టర్ బి.ఇందిరా, దాక్టర్ మాధవిలతా తదితరులు పాల్గొన్నారు.



29 Jun 2023 / Page 6 epaper.crimemirror.com



Paroticipants -> Feed Pack dolf Defence CHATTANYA SURAKSHA 1) Well done kurthity. Love it de Very hapful. Enjoyed it of Thank you. I gained anowners. Shop Nice! need more servious like those! guy-(5) Thankyou for a valuable things flyes (6) It was very helpful. thank you! Halvy 3 It was very useful and as leavent soon sowich got club event (singgestion: lecture for boys) the fact



20th June 2023

To

The Principal

Chaitanya Bharathi Institute of Technology(A)

Gandipet, Hyderabad.

## --Through Proper Channel-

Subject: Request to grant permission for a self defense session by Kirthikha Sunder, National level player-Taekwondo, student of CBIT.

We the members of Chaitanya Suraksha, hereby request you to grant us the permission to conduct