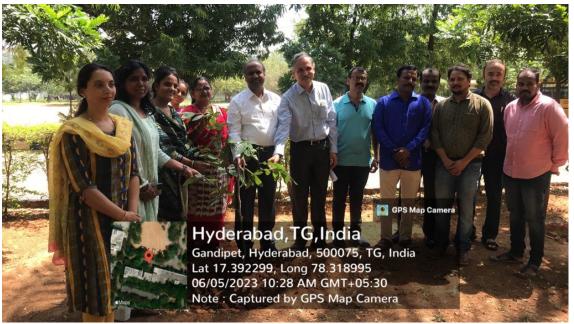

5. No. of Participants : 40

6. Chaitanya Parivrita Club Student Coordinator : Oggu Akshitha Priya

7. Chaitanya Parivrita Club Staff Coordinator : E. Maheshwar Reddy, Asst. Prof., CED.

Page No: 1 of 3

As a part of the world environmental day, Chaitanya Parivrita Club organised Environment Day celebrations on June 5, 2023. The Principal staff and the students participated in the program in full spirit. The aim behind organising the Environment Day was to create awareness among people about the importance of keeping the environment clean as well as saving it. And for this purpose, the Principal of the institute, planted trees in the college premises and gave a speech on how our environment helps us in our daily life, and why we should all work together to protect the environment. All the staff and students participated in the program with much enthusiasm. The Principal thanked everyone for their presence and concluded the day's programme.