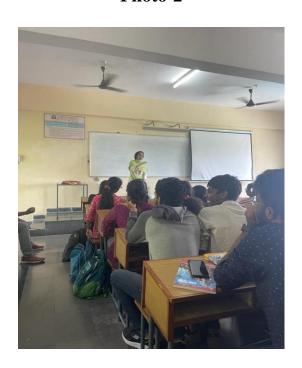

Now Sister Deepa has been invited to enlightened talk about Human values. Sister first made sure every student was comfortable and grabbed their attention by introducing herself and where she came from. Sister addressed the types of problems faced by many of the students in this current day scenario. She mainly focussed on the problems relating to mental health. She interacted with students in knowing what all other kinds of problems faced by them and made the session interactive. Gradually sister deep dived into the topic of inner leadership.

Sister mentioned that the inner leadership is nothing but directing our own internal organization. Sister further described about how soul, spiritual energy, self is different from our physical body. She mentioned that in order to become good leader, the innate identity, which refers to spiritual self, must

be the master. Sister explained the importance of our self, spiritual energy in our life. She mentioned few ways to empower and nourish it. Sister enlightened the audience by telling the importance of empowering and nourishing both self and physical body in managing our daily life. She shared her observation from her experience that the time and energy we invest in the self to empower the self, to energise the self, the effect of that on the other areas of our life should be observed. To make the session more interactive and interesting, Sister Deepa displayed few virtues on the screen and asked every student to stand up and introduce themselves based on their signature virtues with at least 5 people around them.

She mentioned that meditation is a wonderful technique that enables us to connect with our higher selves, to the ultimate, and empower ourselves with his serenity, peace, love, forgiveness, and strength so that we can forgive one another. To make the students experience the taste of mediation, Sister Deepa played a peaceful, calming background music and asked the students to meditate. The session was ended with the vote of thanks. By the end of session, every student left the hall with full of positivity and got an idea on how to handle any kind of situation with their calmness.