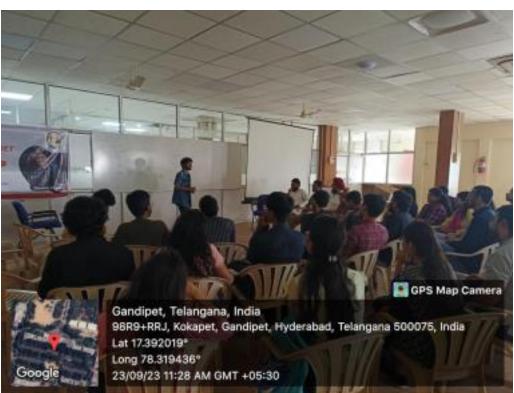

Now Sister Deepa has been invited to enlightened talk about Human values. Sister first made sure every student was comfortable and grabbed their attention by introducing herself and where she came from. Sister addressed the types of problems faced by many of the students in this current day scenario. She mainly focussed on the problems relating to mental health. She interacted with students in knowing what all other kinds of problems faced by them and made the session interactive. Gradually sister deep dived into the topic of inner leadership.

Sister mentioned that the inner leadership is nothing but directing our own internal organization. Sister further described about how soul, spiritual energy, self is different from our physical body. She mentioned that in order to become good leader, the innate identity, which refers to spiritual self, must