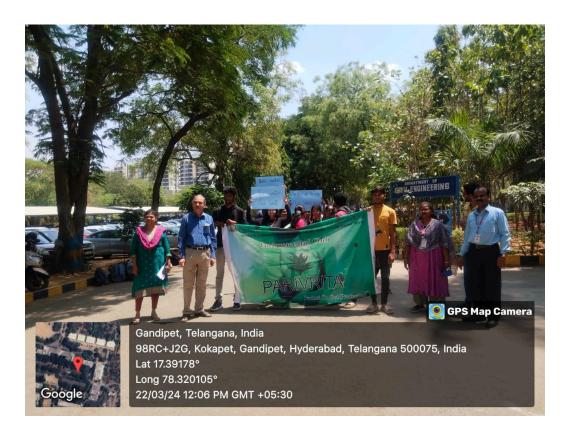

to take proactive measures to protect and conserve the water.
- The event fostered a sense of responsibility and ownership among the community towards environmental stewardship.

The awareness rally organized by the College Environment Club on World Water Day proved to be a resounding success, drawing significant participation and generating widespread attention to the pressing issue of water conservation. Through collective action and advocacy, the event inspired individuals within the college community to adopt more responsible water usage habits and contribute towards building a sustainable future.

Faculty Co-ordinator
Chaitanya Parivrita Club

E. MRes

E. Maheshwar Reddy Assistant Professor Dept. of Civil Engg.

Page No.: 1 of 5





Poster of Awareness Rally on World Water Day 2024



Faculty and Students participated in the rally



Faculty and Students participated in the rally on on World Water Day 2024

Page No.: 3 of 5



Awareness Rally on World Water Day 2024,CBIT



# එසකඩ් ජිපෘපාලණි <u>ල</u>ිබරය් සල සිතිමේ<sub>)</sub>බ්ර

అక్షర శకం, హైదరాబాద్: ట్రపంచ జల దినోత్సవ సందర్భంగా సిబిఐటి కళాశాలో గల చైతన్య పరివృత, పర్యావరణ క్లబ్, నీటి సంరక్షణ మరియు స్థిరమైన వినియోగ పద్ధతుల యొక్క ప్రాముఖ్యతను తెలియ చేయడానికి అవగాహన ర్యాలీని నిర్వహించంది. సివిల్ ఇంజినీరింగ్ విభాగాధిపతి డాక్టర్ కె. జగన్నాధరావు ప్రసంగిస్తూ ర్యాలీ యొక్క ముఖ్య ఉద్దేశం విద్యార్థులకు వివరించారు . ఈ ర్యాలీలో ఫ్యాకల్టీ కోఆర్డినేటర్ (శ్రీ ఇ. మహేశ్వర్ రెడ్డి, విద్యార్థి సమన్వయకర్తలు, అధ్యాపకులు %డ% విద్యార్థులు పాల్గొన్నారు.ఈ ర్యాలీ విద్యార్దులు మరియు అధ్యాపక సభ్యులకు వారి నీటి వినియోగ అలవాట్లపై మరింత స్పృహ కలిగి