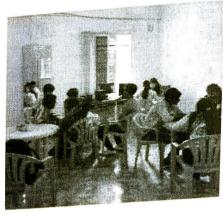

nd creativity into a person's communication skills while giving them a touch of personalisation and an enjoyable environment. It helps develop the story building skills as well as the presentation skills of the person which could aid them in their future endeavours in addition to tickling their investigative abilities and cross-questioning talents.

Number of participants: 41

Registration Fee: N/A

#### Outcome:

The second edition of Blue's Clues by Transcendent provided an enjoyable environment for students to enhance their communication, story-building, and presentation skills, fostering personal growth and honing investigative abilities for future endeavours.

Dr. Shirisha Deshpande Faculty Coordinator

Head Dept. of English CBIT (A), Hyderabad-75.

# EVENT IMAGES:

# Event poster





Dr. Shirisha Deshpande Faculty Coordinator

|      |                                         | ROLL NUMBE      | R BRANCI          | COLLEG | E EMAIL :