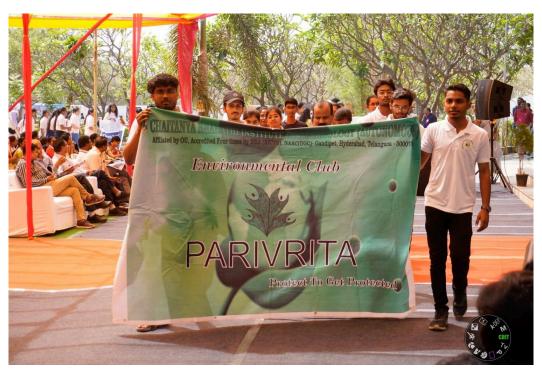

#### **ACTIVITY REPORT ON AWARENESS RALLY ON WORLD WATER DAY 2024**

1. Name of the Activity / Event / Programme : Awareness Rally on World Water Day 2024

2. Activity / Event Date and Venue : 22<sup>nd</sup> March 2024, CBIT Campus