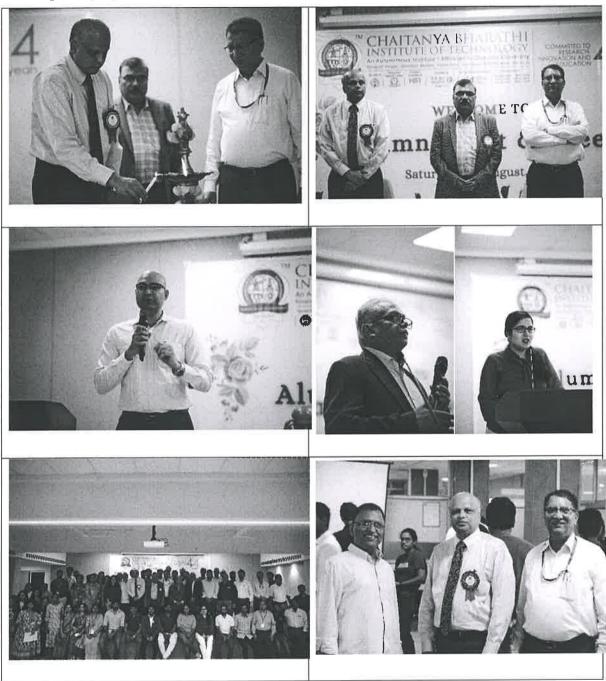

#### **Objectives Achieved:**

- Participants were inspired to take proactive measures to protect and conserve the water.
- The event fostered a sense of responsibility and ownership among the community towards environmental stewardship.