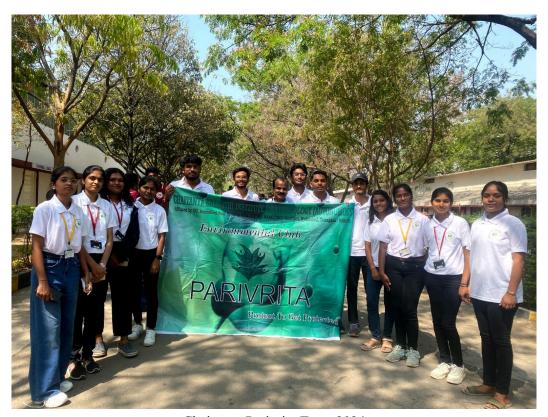

#### **ACTIVITY REPORT ON AWARENESS RALLY ON WORLD WATER DAY 2024**

1. Name of the Activity / Event / Programme : Awareness Rally on World Water Day 2024

2. Activity / Event Date and Venue : 22<sup>nd</sup> March 2024, CBIT Campus