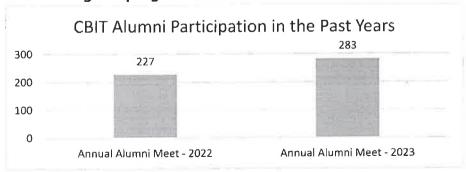

#### **Objectives Achieved:**

- Participants were inspired to take proactive measures to protect and conserve the water.
- The event fostered a sense of responsibility and ownership among the community towards environmental stewardship.

The awareness rally organized by the College Environment Club on World Water Day proved to be a resounding success, drawing significant participation and generating widespread attention to the pressing issue of water conservation. Through collective action and advocacy, the event inspired individuals within the college community to adopt more responsible water usage habits and contribute towards building a sustainable future.