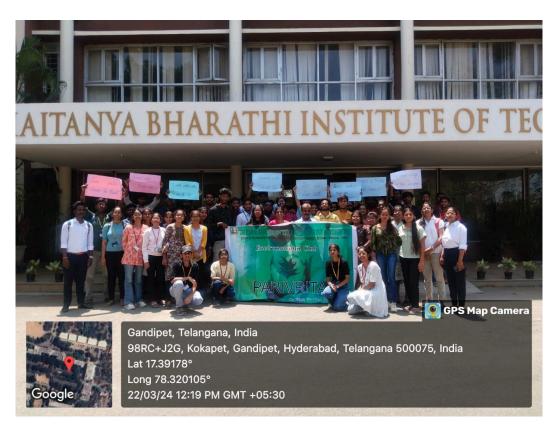

the water.
- The event fostered a sense of responsibility and ownership among the community towards environmental stewardship.

The awareness rally organized by the College Environment Club on World Water Day proved to be a resounding success, drawing significant participation and generating widespread attention to the pressing issue of water conservation. Through collective action and advocacy, the event inspired individuals within the college community to adopt more responsible water usage habits and contribute towards building a sustainable future.

Faculty Co-ordinator
Chaitanya Parivrita Club

E. MRes

E. Maheshwar Reddy Assistant Professor Dept. of Civil Engg.

Page No.: 1 of 5





Poster of Awareness Rally on World Water Day 2024



Faculty and Students participated in the rally



Faculty and Students participated in the rally on on World Water Day 2024

Page No.: 3 of 5



Awareness Rally on World Water Day 2024,CBIT



# එසකඩ් ජිපෘපාලණි <u>ල</u>ිබරය් සල සිතිමේ<sub>)</sub>බ්ර

అక్షర శకం, హైదరాబాద్: ట్రపంచ జల దినోత్సవ సందర్భంగా సిబిఐటి కళాశాలో గల చైతన్య పరివృత, పర్యావరణ క్లబ్, నీటి సంరక్షణ మరియు స్థిరమైన వినియోగ పద్ధతుల యొక్క ప్రాముఖ్యతను తెలియ చేయడానికి అవగాహన ర్యాలీని నిర్వహించంది. సివిల్ ఇంజినీరింగ్ విభాగాధిపతి డాక్టర్ కె. జగన్నాధరావు ప్రసంగిస్తూ ర్యాలీ యొక్క ముఖ్య ఉద్దేశం విద్యార్థులకు వివరించారు . ఈ ర్యాలీలో ఫ్యాకల్టీ కోఆర్డినేటర్ (శ్రీ ఇ. మహేశ్వర్ రెడ్డి, విద్యార్థి సమన్వయకర్తలు, అధ్యాపకులు %డ% విద్యార్థులు పాల్గొన్నారు.ఈ ర్యాలీ విద్యార్దులు మరియు అధ్యాపక సభ్యులకు వారి నీటి వినియోగ అలవాట్లపై మరింత స్పృహ కలిగి ఉండటానికి మరియు ఈ కీలక వనరును రక్షించడానికి చర్య