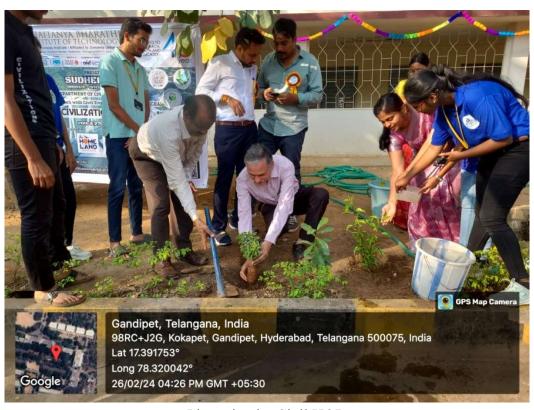

On World Water Day, March 22, 2024, the Chaitanya Parivrita, the Environment Club of CBIT took the initiative to organize an awareness rally aimed at highlighting the importance of water conservation and sustainable usage practices. The rally sought to educate and inspire students and faculty members to become more conscious of their water consumption habits and take action to protect this vital resource.