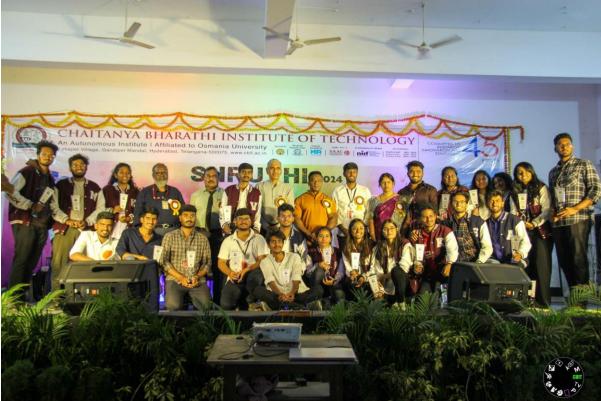

#### **Objectives Achieved:**

- Participants were inspired to take proactive measures to protect and conserve the water.
- The event fostered a sense of responsibility and ownership among the community towards environmental stewardship.