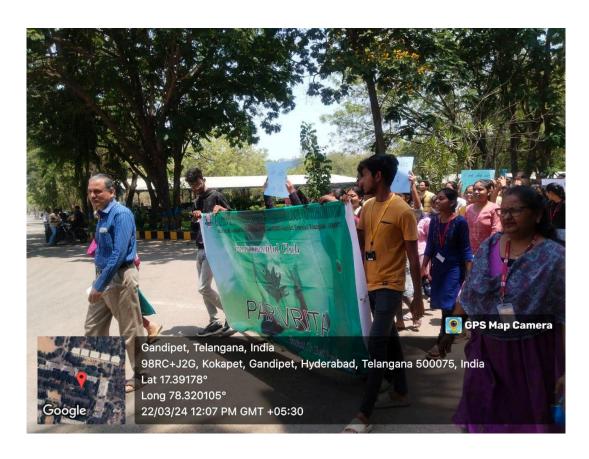

wards environmental stewardship.

The awareness rally organized by the College Environment Club on World Water Day proved to be a resounding success, drawing significant participation and generating widespread attention to the pressing issue of water conservation. Through collective action and advocacy, the event inspired individuals within the college community to adopt more responsible water usage habits and contribute towards building a sustainable future.

Faculty Co-ordinator
Chaitanya Parivrita Club

E. MRes

E. Maheshwar Reddy Assistant Professor Dept. of Civil Engg.

Page No.: 1 of 5





Poster of Awareness Rally on World Water Day 2024



Faculty and Students participated in the rally



Faculty and Students participated in the rally on on World Water Day 2024

Page No.: 3 of 5



Awareness Rally on World Water Day 2024,CBIT



# එසකඩ් ජිපෘපාලණි <u>ල</u>ිබරය් සල සිතිමේ<sub>)</sub>බ්ර

అక్షర శకం, హైదరాబాద్: ట్రపంచ జల దినోత్సవ సందర్భంగా సిబిఐటి కళాశాలో గల చైతన్య పరివృత, పర్యావరణ క్లబ్, నీటి సంరక్షణ మరియు స్థిరమైన వినియోగ పద్ధతుల యొక్క ప్రాముఖ్యతను తెలియ చేయడానికి అవగాహన ర్యాలీని నిర్వహించంది. సివిల్ ఇంజినీరింగ్ విభాగాధిపతి డాక్టర్ కె. జగన్నాధరావు ప్రసంగిస్తూ ర్యాలీ యొక్క ముఖ్య ఉద్దేశం విద్యార్థులకు వివరించారు . ఈ ర్యాలీలో ఫ్యాకల్టీ కోఆర్డినేటర్ (శ్రీ ఇ. మహేశ్వర్ రెడ్డి, విద్యార్థి సమన్వయకర్తలు, అధ్యాపకులు %డ% విద్యార్థులు పాల్గొన్నారు.ఈ ర్యాలీ విద్యార్దులు మరియు అధ్యాపక సభ్యులకు వారి నీటి వినియోగ అలవాట్లపై మరింత స్పృహ కలిగి ఉండటానికి మరియు ఈ కీలక వనరును రక్షించడానికి చర్య తీసుకోవడానికి వారికి అవగాహన కల్పించడానికి అవగాహన ర్యాలీ కళాశాల లో నిర్వహించారు. విద్యార్థులు మర