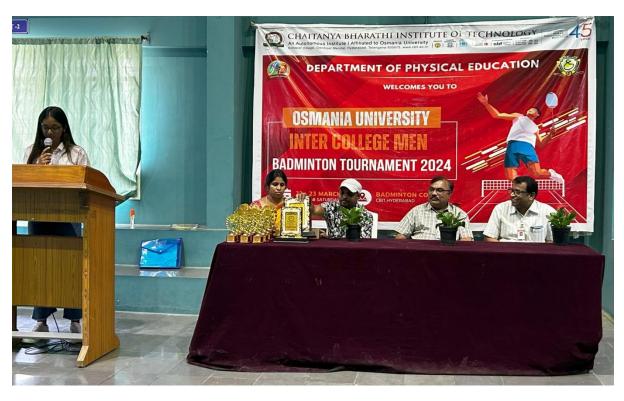

y Coordinator



# Osmania University Inter College Men Badminton <u>Tournament</u>

## **Report**

Chaitanya Bharathi Institute of Technology organised Osmania University Inter College Men Badminton Tournament for this academic year 2023-24 on 22<sup>nd</sup> and 23<sup>rd</sup> March 2024 at CBIT indoor badminton hall. Prof C.V Narasimhulu, Principal, CBIT, Dr.K.Krishna, Secretary, Osmania University Inter college men tournaments, Dr.R.Rajeswari, Organising Secretary, Osmania University Inter College Tournaments and other physical educational personnel's, coaches were present for the Valedictory. A total of 11 teams participated in this tournament from different Engineering, Degree & PG colleges affiliated to Osmania University. All the matches we have conducted are on knock out basis.





#### INTERCOLLEGETOURNAMENTSFORMEN DEPARTMENT OF PHYSICAL EDUCATION OSMANIA UNIVERSITY, HYDERABAD-500 007.

## INTER COLLEGE BADMINTION TOURNAMENT FOR MEN 2023-2024

President

:Prof.P.Laxminarayana

**Organizing College** 

: CBIT, Gandipet

Organizing Secretary : Dr. Rajeswari (Asst. Professor in

Physical Education)

Contact no

: 9866706855

Venue Dates and Time

: Indoor Hall, CBIT

:22<sup>nd</sup> & 23<sup>rd</sup> March 2024 @ 10:00 AM

#### PARTICIPATINGCOLLEGES

| SL.No | Name of the College      | SL.No | Name of the College          |
|-------|--------------------------|-------|------------------------------|
| 1     | CBIT                     | 8     | St.Mary's College, Yusufguda |
| 2     | Bhavans, Sainikpuri      |       | Dr. B R Ambedkar College     |
| 3     | SP Co