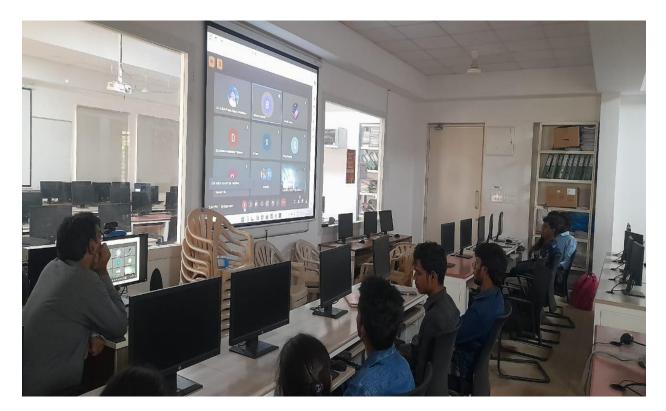

moothly, deliver results that please everyone, and even positively influence your personal life by improving how you interact with others. The convenor of this lecture Dr. GNR Prasad said about students must know the soft skills while pursuing their degree courses. The co-convenor of this lecture Sri B. Srinivas S. P. Kumar proposed vote of thanks. The staff and students of MCA Department have participated actively in this programme.

#### The Outcome of the Guest lecture:

These type of lectures helps the institute to leverage with software industries. The outcome of a guest lecture on the importance of soft skills in the IT industry is likely to result in increased awareness, improved skill development, better interpersonal relationships, and enhanced career prospects for the students.



MCA students attending the Guest lecture (online) on "The Importance of Soft Skills in IT Industry"



MCA students attending the Guest lecture (online) on "The Importance of Soft Skills in IT Industry"



Screenshot of participants attending the Guest lecture (online) on "The Importance of Soft Skills in IT Industry"



Screenshot of participants attending the Guest lecture (online) on "The Importance of Soft Skills in IT Industry"



Screenshot of participants attending the Guest lecture (online) on "The Importance of Soft Skills in IT Industry"

### Unlocking Success: Guest Lecture on Soft Skills in the IT Industry

#### DECCAN NEWS SERVICE HYDERABAD

The MCA Department of CBIT organized a guest lecture titled "The Importance of Soft Skills in the IT Industry." Ms. U Bhavani, a softwa