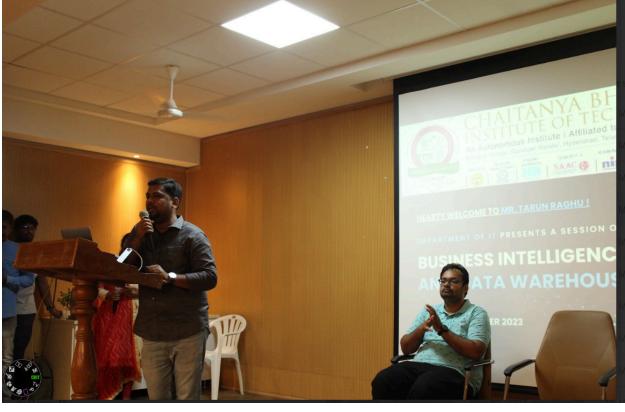

tween academic learning and industry practices.

Foster an understanding of the practical applications of BI and DW technologies.

Equip students with the knowledge and skills needed to excel in the fields of Business Intelligence and Data Warehousing.

Invitation

All students of the V semester BE in IT&AIDS are cordially invited to attend this insightful session. It is a unique opportunity to learn from a distinguished CBIT alumnus who has made significant strides in the field of Business Intelligence and Data Warehousing.

Conclusion

We look forward to an engaging and informative session with Mr. Tarun. This event is a testament to CBIT's commitment to providing its students with exposure to industry leaders and cutting-edge topics in the realm of Information Technology.

Photos:















# CHAITANYA BHARATHI INSTITUTE OF TECHNOLOGY, AUTONOMOUS

(Affiliated to Osmania University) Academic and Examination Cell

| S.No | · V SEMESTER