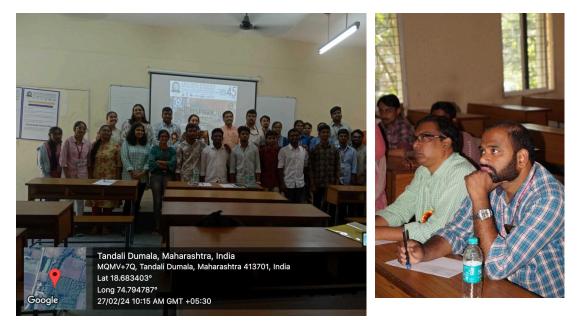

RESEARCH, VATION AND

EDUCATION

vears

Time: 11.00 AM

Minutes of the Meeting of Programme Assessment and Quality Improvement Committee (PAQIC) BE (ECE) Program

Date: 27.03.2024

The meeting has commenced with welcoming by Chairman, PAQIC of B.E (ECE). He also appreciated he contribution of the members.