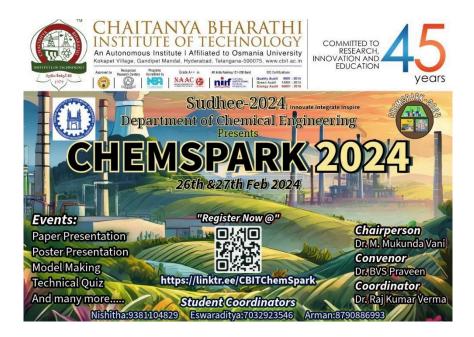

# 5.4.2 - Alumni's financial contribution during the year

INDEX

| Sl.<br>No | Department | Date     | Alumni Name                            | Alumni<br>Batch | Alumni Designation and<br>company/Institute details              | DETAILS "TOPIC<br>TITLE/Talk details"                                                                                                                                                             | Page Nos. |
|-----------|------------|----------|----------------------------------------|-----------------|------------------------------------------------------------------|---------------------------------------------------------------------------------------------------------------------------------------------------------------------------------------------------|-----------|
| 1         | ECE        | 27-03-24 | Sri. Shravan Kumar<br>Goud Ashannagari | 2012            | Senior Silicon Design Engineer,<br>AMD India Pvt Ltd, Hyderabad. | Attended PAQIC meeting                                                                                                                                                                            | 03-06     |
| 2         | IT         | 23-11-23 | Mr. TARUN                              | 2015            | Associate lead in Sutherland global.                             | Alumni talks - BUSINESS<br>INTELLIGENCE AND DATA<br>WAREHOUSING                                                                                                                                   | 07-18     |
| 3         | IT         | 29-12-23 | Ms Shwetha Naganath<br>Bodhankar       | 2006            | Associate Consultant, Micrsoft,<br>Hyderabad                     | Member of Board of Studies(IT)                                                                                                                                                                    | 19        |
| 4         | Chemical   | 26-02-24 | Mr. KARTIKEYA<br>BALDWA                | 2006            | Founder & CEO, KSM-66<br>Ashwagandha                             | delivered an engaging lecture<br>titled "Startup Essentials:<br>Crafting Your Path to Success"<br>to enlighten students on the<br>essential elements required to<br>succeed in the startup world. | 20-31     |