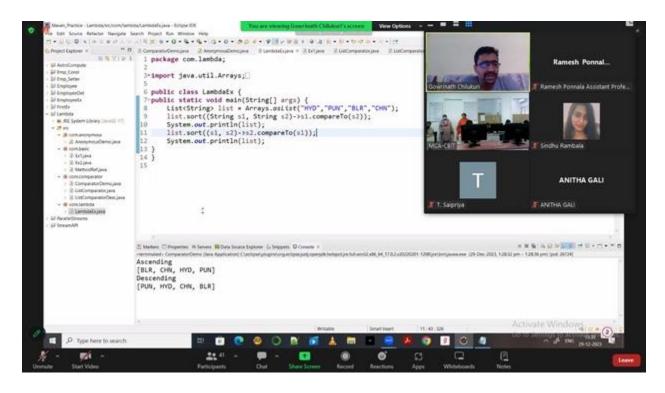

Dt: 11-04-2024

## CIRCULAR

The Department of MCA is organizing a Guest Lecture on 11-04-2024 from 10.30 AM to 11.30AM. The details of the talk and the speaker are as follows:

Title of the talk : "Converting your Idea and Projects to Product and Patents"

Speaker Name : Dr. Umakanta Chowdhury, IIC Advisor, CBIT

Date & Time : 11-04-2024, 10.30 AM to 11.30AM

Venue : PG 301

**Dr. U.K. Choudhury is the Professor in EEE and Advisor, Incubation & Innovation, CBIT.** He will be talking about "Idea to Prototype and Patent Conversion and achieving minimum viable product an Industry Perspective".

All the students of MCA of II and IV semesters are required to attend the talk. The attendance will be taken by the concerned class teachers. Interested students and faculty of other departments are welcome to attend.

The faculty coordinators for the Guest Lecture are Dr. GNR Prasad.

aster of Computer Applications C.B.I.T., Hyderabad-500 075

Coordinator

a Nas

|     | A Guest deduce on " He         | w to convert an idea W  into patent - an Isic Arling"  umakanth charday, Adver-181 |                                                     |
|-----|--------------------------------|------------------------------------------------------------------------------------|-----------------------------------------------------|
|     | m idea                         | into patent - an Isic Admits "                                                     | Semester                                            |
| -   | 0 1008                         | Comakanth charday, Adver-182                                                       | sell on 13/04/20/5-31                               |
| - > | 5. No 1611 No. War             | M. Rjøl ynder<br>D. S. K. w.                                                       | 0, 1                                                |
| 2   | 1 (60122862649                 | M. Rejork yadar                                                                    | Signature.                                          |
| -   | 2 160122862002                 | P. Sni Kerishno.                                                                   | Dilli                                               |
|     | 100 TO TO TO THE               | Prashauth Kenna                                                                    | Parkershury                                         |
|     | 1601728670U8<br>5 160122862061 | M. Bardeep                                                                         | Ele                                                 |
| -   | 6 160122862058                 | D'Prasarina lavoral Reddy                                                          | 8.88                                                |
| 1 : | + 16012242053                  | S. Chanden Chowles                                                                 | y Schusen -                                         |
| 1   | 1601228620 44                  | - Magazina                                                                         | P. Nazagne -                                        |
| 9   | 160122862049                   | Raghu Tega.                                                                        | Balley                                              |
| 10  | 160122862038                   | Rahad J                                                                            | Ralla                                               |
| 11  | 160122862050                   | Dieux Paj presha                                                                   |                                                     |
| 12  |                                | M. Shrahim Kaferz                                                                  | Shalin -                                            |
| 13  | 160122862014                   | M.Shulekha                                                                         | Shulkha -                                           |
| 14  |                                | 5. Ramya                                                                           | tanga -                                             |
| 15  |                                | B. Dhanush                                                                         | bhend -                                             |
| 16  | 180122862042                   | K. Hashe Vordren                                                                   | Haids -                                             |
|     | 160122862009                   | E. Sndhuja                                                                         | Sindhy.                                             |
|     | 160122862029                   | T. Grona Asville                                                                   | B-10                                                |
| 19  | 160/22862011                   | J. Una                                                                             | J. Cluy                                             |
| 20  | 160122862013                   | Magnora.                                                                           | masmina                                             |
|     | 160122862017                   | M-Anjali                                                                           | Angali.                                             |
| 21  |                                | J                                                                                  | JA                                                  |
| 22  | 160122862001                   | A. Bhavani                                                                         | A. Bhai                                             |
| 23  | 160122862004                   | B. Nikhitha                                                                        | B. Nlikliotha                                       |
| 24  | 160122862026                   | S. Manisha                                                                         | 5. Manisher                                         |
| 25  | 160122862003                   | A: Madhulatha                                                                      | Why -                                               |
| **  | 1601333863009                  | E Sindhaja                                                                         |                                                     |
| 76  | (6012-2862006                  | B. Poathyusha                                                                      | pe                                                  |
| 77  | 15012286 2022                  | p. Akuila                                                                          | P.Alewla -                                          |
| _   |                                | Shait Nasreen                                                                      | Ste Nasrien                                         |
| 8   | 160122862027                   |                                                                                    | N. Bhavana.                                         |
| 89  | 160122862018                   | N-Bhavana                                                                          | Phas .                                              |
| 0   | 160122862035                   | - Rhavesh Mahawar                                                                  | 19884                                               |
| 31  | 160132862030                   | T. Nikhitha                                                                        | HEAD OF DEPARTMENT  Master of Computer Applications |
|     | 160179 00000                   |                                                                                    | C.B.I.T., Hyderabad-500 075                         |