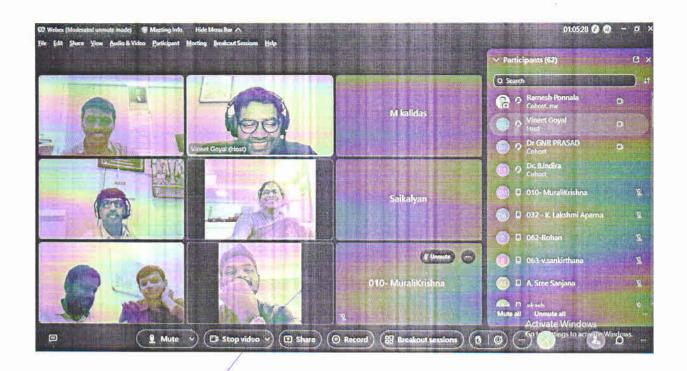

## CIRCULAR

The Department of MCA is organizing a Guest Lecture on 11-04-2024 from 10.30 AM to 11.30AM. The details of the talk and the speaker are as follows:

Title of the talk : "Converting your Idea and Projects to Product and Patents"

Speaker Name : Dr. Umakanta Chowdhury, IIC Advisor, CBIT

Date & Time : 11-04-2024, 10.30 AM to 11.30AM

Venue : PG 301

**Dr. U.K. Choudhury is the Professor in EEE and Advisor, Incubation & Innovation, CBIT.** He will be talking about "Idea to Prototype and Patent Conversion and achieving minimum viable product an Industry Perspective".

All the students of MCA of II and IV semesters are required to attend the talk. The attendance will be taken by the concerned class teachers. Interested students and faculty of other departments are welcome to attend.

The faculty coordinators for the Guest Lecture are Dr. GNR Prasad.

aster of Computer Applications C.B.I.T., Hyderabad-500 075

Coordinator

a Nas

|     | A Guest deduce on " He         | w to convert an idea W  into patent - an Isic Arling"  umakanth charday, Adver-181 |                                                     |
|-----|--------------------------------|------------------------------------------------------------------------------------|-----------------------------------------------------|
|     | m idea                         | into patent - an Isic Admits "                                                     | Semester                                            |
| -   | 0 1008                         | Comakanth charday, Adver-182                                                       | sell on 13/04/20/5-31                               |
| - > | 5. No 1611 No. War             | M. Rjøl ynder<br>D. S. K. w.                                                       | 0, 1                                                |
| 2   | 1 (60122862649                 | M. Rejork yadar                                                                    | Signature.                                          |
| -   | 2 160122862002                 | P. Sni Kerishno.                                                                   | Dilli                                               |
|     | 100 TO TO TO THE               | Prashauth Kenna                                                                    | Parkershury                                         |
|     | 1601728670U8<br>5 160122862061 | M. Bardeep                                                                         | Ele                                                 |
| -   | 6 160122862058                 | D'Prasarina lavoral Reddy                                                          | 8.88                                                |
| 1 : | + 16012242053                  | S. Chanden Chowles                                                                 | y Schusen -                                         |
| 1   | 1601228620 44                  | - Magazina                                                                         | P. Nazagne -                                        |
| 9   | 160122862049                   | Raghu Tega.                                                                        | Balley                                              |
| 10  | 160122862038                   | Rahad J                                                                            | Ralla                                               |
| 11  | 160122862050                   | Dieux Paj presha                                                                   |                                                     |
| 12  |                                | M. Shrahim Kaferz                                                                  | Shalin -                                            |
| 13  | 160122862014                   | M.Shulekha                                                                         | Shulkha -                                           |
| 14  |                                | 5. Ramya                                                                           | tanga -                                             |
| 15  |                                | B. Dhanush                                                                         | bhend -                                             |
| 16  | 180122862042                   | K. Hashe Vordren                                                                   | Haids -                                             |
|     | 160122862009                   | E. Sndhuja                                                                         | Sindhy.                                             |
|     | 160122862029                   | T. Grona Asville                                                                   | B-10                                                |
| 19  | 160/22862011                   | J. Una                                                                             | J. Cluy                                             |
| 20  | 160122862013                   | Magnora.                                                                           | masmina                                             |
|     | 160122862017                   | M-Anjali                                                                           | Angali.                                             |
| 21  |                                | J                                                                                  | JA                                                  |
| 22  | 160122862001                   | A. Bhavani                                                                         | A. Bhai                                             |
| 23  | 160122862004                   | B. Nikhitha                                                                        | B. Nlikliotha                                       |
| 24  | 160122862026                   | S. Manisha                                                                         | 5. Manisher                                         |
| 25  | 160122862003                   | A: Madhulatha                                                                      | Why -                                               |
| **  | 1601333863009                  | E Sindhaja                                                                         |                                                     |
| 76  | (6012-2862006                  | B. Poathyusha                                                                      | pe                                                  |
| 77  | 15012286 2022                  | p. Akuila                                                                          | P.Alewla -                                          |
| _   |                                | Shait Nasreen                                                                      | Ste Nasrien                                         |
| 8   | 160122862027                   |                                                                                    | N. Bhavana.                                         |
| 89  | 160122862018                   | N-Bhavana                                                                          | Phas .                                              |
| 0   | 160122862035                   | - Rhavesh Mahawar                                                                  | 19884                                               |
| 31  | 160132862030                   | T. Nikhitha                                                                        | HEAD OF DEPARTMENT  Master of Computer Applications |
|     | 160179 00000                   |                                                                                    | C.B.I.T., Hyderabad-500 075                         |