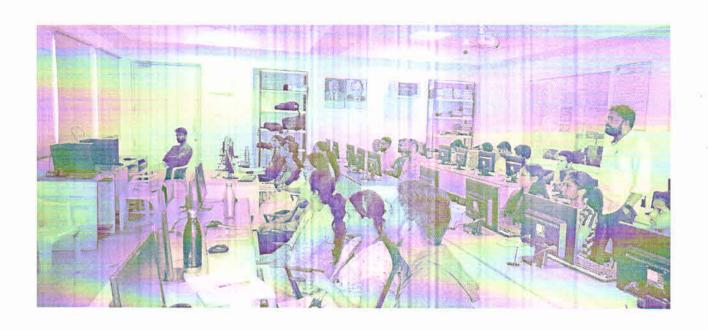

## CIRCULAR

The Department of MCA is organizing a Guest Lecture on 11-04-2024 from 10.30 AM to 11.30AM. The details of the talk and the speaker are as follows:

Title of the talk : "Converting your Idea and Projects to Product and Patents"

Speaker Name : Dr. Umakanta Chowdhury, IIC Advisor, CBIT

Date & Time : 11-04-2024, 10.30 AM to 11.30AM

Venue : PG 301

**Dr. U.K. Choudhury is the Professor in EEE and Advisor, Incubation & Innovation, CBIT.** He will be talking about "Idea to Prototype and Patent Conversion and achieving minimum viable product an Industry Perspective".

All the students of MCA of II and IV semesters are required to attend the talk. The attendance will be taken by the concerned class teachers. Interested students and faculty of other departments are welcome to attend.