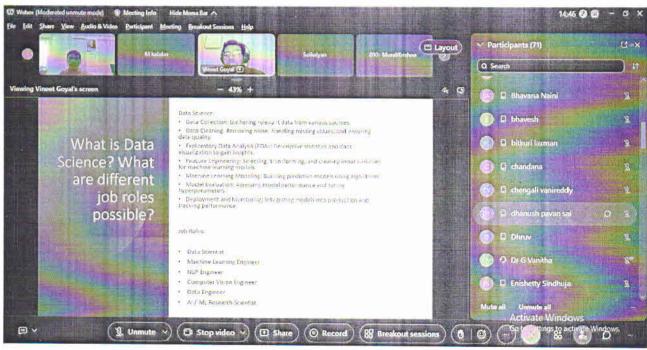

|            |            |

HEAD
Department of MCA
Chaitanya Bharathi Institute of Technological Hyderabad-500 075





HEAD
Department of MCA
Chaitanya Bharathi Institute of Technology (A





HEAD
Department of MCA
Chaitanya Bharathi Institute of Technology
Gandipet: Hyderabad-500 075, Telar







HEAD
Department of MCA
Chaitanya Bharathi Institute of Technolog.
Gandipet, Hyderabad-500 075, Teles





20/

HEAD
Department of MCA
Chaitanya Bharathi Institute of Technology (All Gandinet Hyderabad-500 075, Telander















HEAD
Department of MCA
haitanya Representation of the California



COMMITTED TO RESEARCH, INNOVATION AND EDUCATION YEARS

Dt: 06-06-2022

#### CIRCULAR

This is to inform that there will be a Guest Lecture by Mr. Sandeep Kalari, Old dominion University, Virgina, USA will be conducted on 10-06-2022 9.30 AM - 10.30 AM for MCA students. The Topic is "IoT and Real-time Applications"

All the students are advised to attend the same and make use of the opportunity provided.

HEAD, DEPT. OF MCA

Master of Computer S.B.I.T., Hyderabau



COMMITTED TO RESEARCH, IN