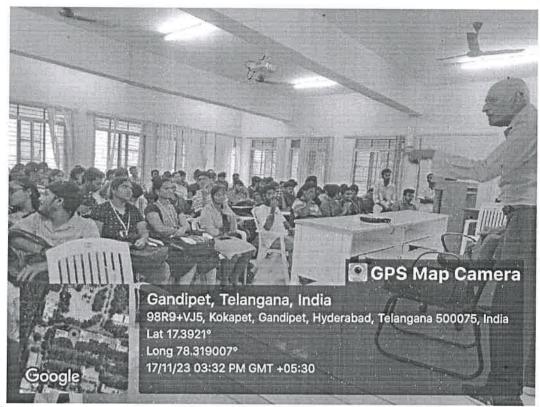

## CIRCULAR

The Department of MCA is organizing a Guest Lecture on 11-04-2024 from 10.30 AM to 11.30AM. The details of the talk and the speaker are as follows:

Title of the talk : "Converting your Idea and Projects to Product and Patents"

Speaker Name : Dr. Umakanta Chowdhury, IIC Advisor, CBIT

Date & Time : 11-04-2024, 10.30 AM to 11.30AM

Venue : PG 301

**Dr. U.K. Choudhury is the Professor in EEE and Advisor, Incubation & Innovation, CBIT.** He will be talking about "Idea to Prototype and Patent Conversion and achieving minimum viable product an Industry Perspective".

All the students of MCA of II and IV semesters are required to attend the talk. The attendance will be taken by the concerned class teachers. Interested students and faculty of other departments are welcome to attend.