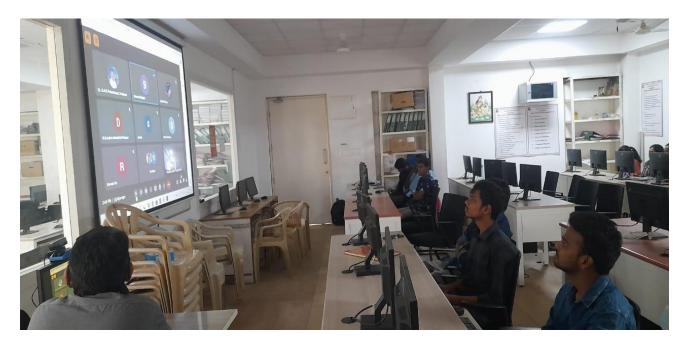

## CIRCULAR

The Department of MCA is organizing a Guest Lecture on 11-04-2024 from 10.30 AM to 11.30AM. The details of the talk and the speaker are as follows:

Title of the talk : "Converting your Idea and Projects to Product and Patents"

Speaker Name : Dr. Umakanta Chowdhury, IIC Advisor, CBIT

Date & Time : 11-04-2024, 10.30 AM to 11.30AM

Venue : PG 301

**Dr. U.K. Choudhury is the Professor in EEE and Advisor, Incubation & Innovation, CBIT.** He will be talking about "Idea to Prototype and Patent Conversion and achieving minimum viable product an Industry Perspective".

All the students of MCA of II and IV semesters are required to attend the talk. The attendance will be taken by the concerned class teachers. Interested students and faculty of other departments are welcome to attend.