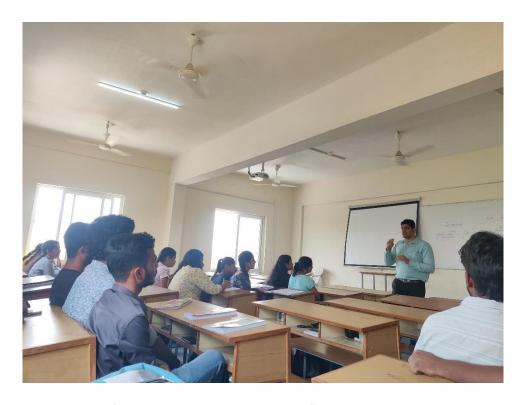

## CIRCULAR

The Department of MCA is organizing a Guest Lecture on 11-04-2024 from 10.30 AM to 11.30AM. The details of the talk and the speaker are as follows:

Title of the talk : "Converting your Idea and Projects to Product and Patents"

Speaker Name : Dr. Umakanta Chowdhury, IIC Advisor, CBIT

Date & Time : 11-04-2024, 10.30 AM to 11.30AM

Venue : PG 301

**Dr. U.K. Choudhury is the Professor in EEE and Advisor, Incubation & Innovation, CBIT.** He will be talking about "Idea to Prototype and Patent Conversion and achieving minimum viable product an Industry Perspective".