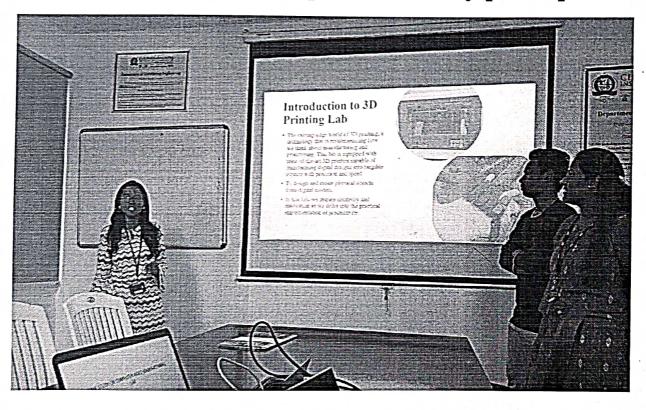

All the students of MCA of II and IV semesters are required to attend the talk. The attendance will be taken by the concerned class teachers. Interested students and faculty of other departments are welcome to attend.