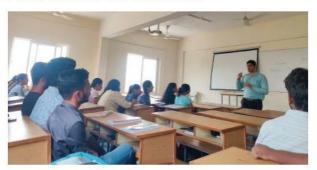

## CIRCULAR

The Department of MCA is organizing a Guest Lecture on 11-04-2024 from 10.30 AM to 11.30AM. The details of the talk and the speaker are as follows:

Title of the talk : "Converting your Idea and Projects to Product and Patents"

Speaker Name : Dr. Umakanta Chowdhury, IIC Advisor, CBIT

Date & Time : 11-04-2024, 10.30 AM to 11.30AM

Venue : PG 301

**Dr. U.K. Choudhury is the Professor in EEE and Advisor, Incubation & Innovation, CBIT.** He will be talking about "Idea to Prototype and Patent Conversion and achieving minimum viable product an Industry Perspective".