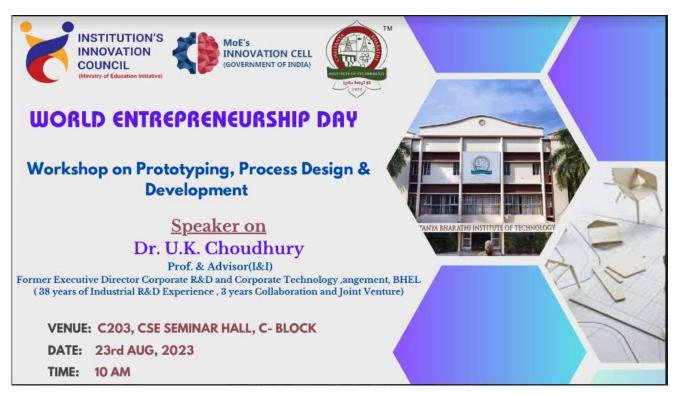

## CIRCULAR

The Department of MCA is organizing a Guest Lecture on 11-04-2024 from 10.30 AM to 11.30AM. The details of the talk and the speaker are as follows:

Title of the talk : "Converting your Idea and Projects to Product and Patents"

Speaker Name : Dr. Umakanta Chowdhury, IIC Advisor, CBIT

Date & Time : 11-04-2024, 10.30 AM to 11.30AM

Venue : PG 301

**Dr. U.K. Choudhury is the Professor in EEE and Advisor, Incubation & Innovation, CBIT.** He will be talking about "Idea to Prototype and Patent Conversion and achieving minimum viable product an Industry Perspective".