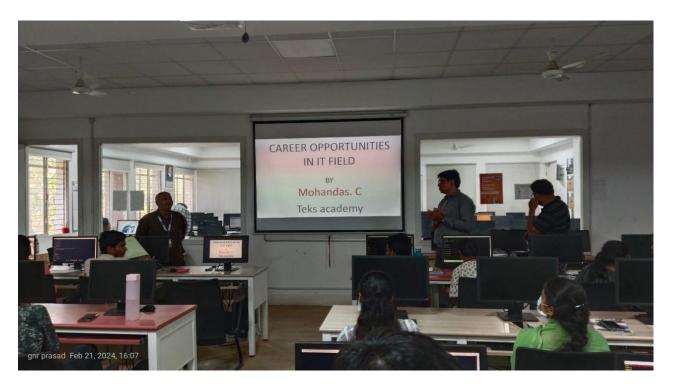

## CIRCULAR

The Department of MCA is organizing a Guest Lecture on 11-04-2024 from 10.30 AM to 11.30AM. The details of the talk and the speaker are as follows:

Title of the talk : "Converting your Idea and Projects to Product and Patents"

Speaker Name : Dr. Umakanta Chowdhury, IIC Advisor, CBIT

Date & Time : 11-04-2024, 10.30 AM to 11.30AM

Venue : PG 301

**Dr. U.K. Choudhury is the Professor in EEE and Advisor, Incubation & Innovation, CBIT.** He will be talking about "Idea to Prototype and Patent Conversion and achieving minimum viable product an Industry Perspective".