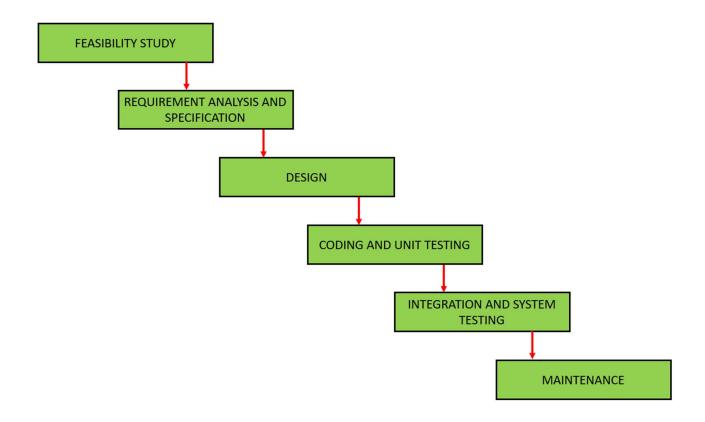

1. **Sequential Approach**: The waterfall model involves a sequential approach to software development, where each phase of the project is completed before moving on to the next one.
- 2. **Document-Driven:** The waterfall model relies heavily on documentation to ensure that the project is well-defined and the project team is working towards a clear set of goals.
- 3. **Quality Control:** The waterfall model places a high emphasis on quality control and testing at each phase of the project, to ensure that the final product meets the requirements and expectations of the stakeholders.
- 4. **Rigorous Planning**: The waterfall model involves a rigorous planning process, where the project scope, timelines, and deliverables are carefully defined and monitored throughout the project lifecycle.



| 1. Objectives<br>determination<br>and identify<br>alternative<br>solutions | 2. Identify and resolve Risks                |
|----------------------------------------------------------------------------|----------------------------------------------|
| 4. Review and plan<br>for the next Phase                                   | 3. Develop next<br>version of the<br>Product |

#### A One-day In-house MATLAB Training Program

#### "HARDWARE INTEGRATION USING MATLAB AND SIMULINK"

on

#### 13 October 2023

#### Organized by

#### DEPARTMENT OF MECHANICAL ENGINEERING, ECE & EEE

#### In association with

#### **CBIT IEEE SPS society and IEEE RAS Society**

#### **Program Schedule**

|                                 | Time                                                                 | Top