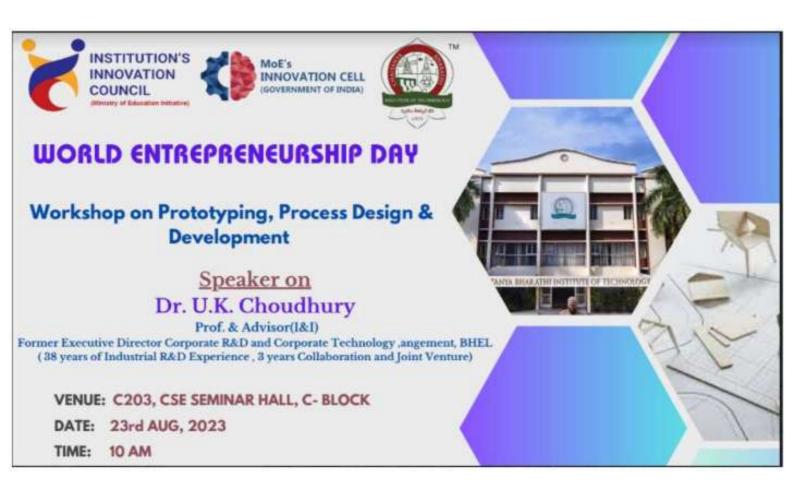

## CIRCULAR

The Department of MCA is organizing a Guest Lecture on 11-04-2024 from 10.30 AM to 11.30AM. The details of the talk and the speaker are as follows:

Title of the talk : "Converting your Idea and Projects to Product and Patents"

Speaker Name : Dr. Umakanta Chowdhury, IIC Advisor, CBIT

Date & Time : 11-04-2024, 10.30 AM to 11.30AM

Venue : PG 301

**Dr. U.K. Choudhury is the Professor in EEE and Advisor, Incubation & Innovation, CBIT.** He will be talking about "Idea to Prototype and Patent Conversion and achieving minimum viable product an Industry Perspective".

All the students of MCA of II and IV semesters are required to attend the talk. The attendance will be taken by the concerned class teachers. Interested students and faculty of other departments are welcome to attend.