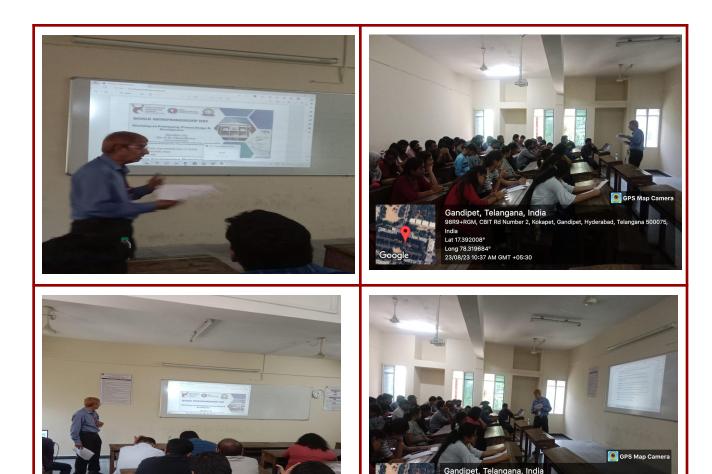

## CIRCULAR

The Department of MCA is organizing a Guest Lecture on 11-04-2024 from 10.30 AM to 11.30AM. The details of the talk and the speaker are as follows:

Title of the talk : "Converting your Idea and Projects to Product and Patents"

Speaker Name : Dr. Umakanta Chowdhury, IIC Advisor, CBIT

Date & Time : 11-04-2024, 10.30 AM to 11.30AM

Venue : PG 301

**Dr. U.K. Choudhury is the Professor in EEE and Advisor, Incubation & Innovation, CBIT.** He will be talking about "Idea to Prototype and Patent Conversion and achieving minimum viable product an Industry Perspective".

All the students of MCA of II and IV semesters are required to attend the talk. The attendance will be taken by the concerned class teachers. Interested students and faculty of other departments are welcome to attend.