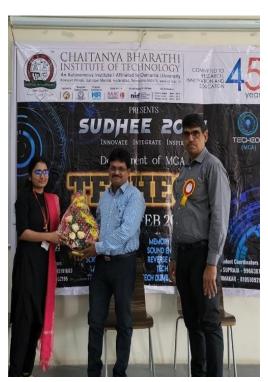

Speaker Name : Dr. Umakanta Chowdhury, IIC Advisor, CBIT

Date & Time : 11-04-2024, 10.30 AM to 11.30AM

Venue : PG 301

**Dr. U.K. Choudhury is the Professor in EEE and Advisor, Incubation & Innovation, CBIT.** He will be talking about "Idea to Prototype and Patent Conversion and achieving minimum viable product an Industry Perspective".