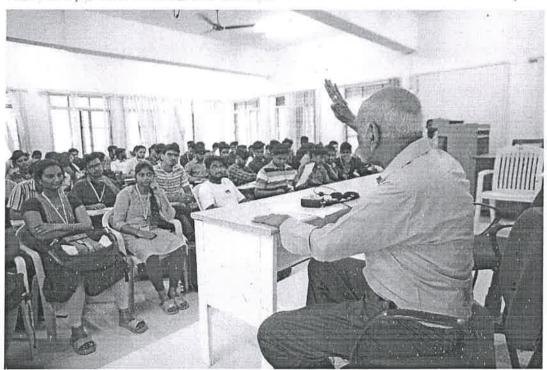

## CIRCULAR

The Department of MCA is organizing a Guest Lecture on 11-04-2024 from 10.30 AM to 11.30AM. The details of the talk and the speaker are as follows:

Title of the talk : "Converting your Idea and Projects to Product and Patents"

Speaker Name : Dr. Umakanta Chowdhury, IIC Advisor, CBIT

Date & Time : 11-04-2024, 10.30 AM to 11.30AM

Venue : PG 301

**Dr. U.K. Choudhury is the Professor in EEE and Advisor, Incubation & Innovation, CBIT.** He will be talking about "Idea to Prototype and Patent Conversion and achieving minimum viable product an Industry Perspective".

All the students of MCA of II and IV semesters are required to attend the talk. The attendance will be taken by the concerned class teachers. Interested students and faculty of other departments are welcome to attend.