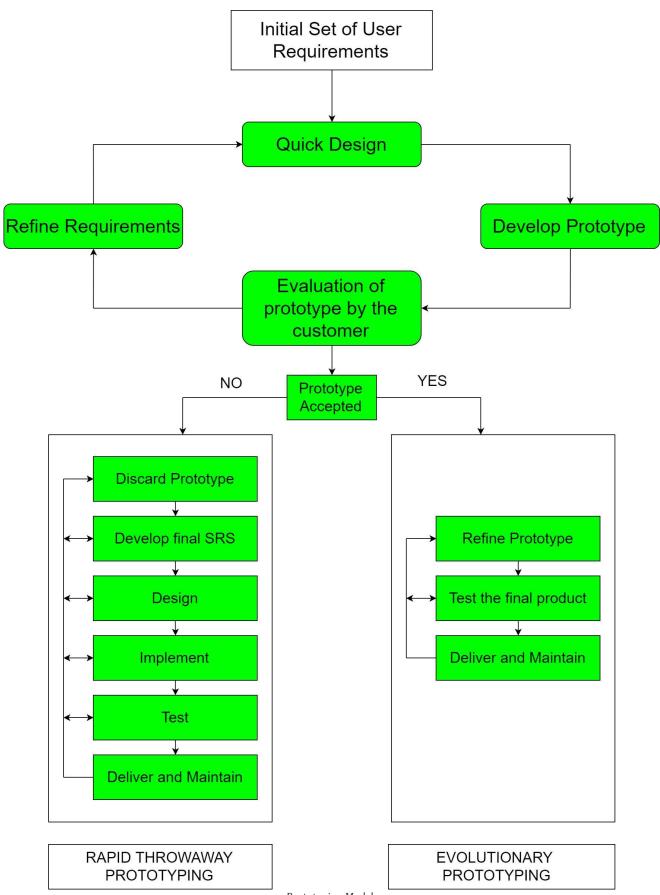

uick overview can be easily described.

**Step 3: Build a Prototype:** This step helps in building an actual prototype from the knowledge gained from prototype design.

**Step 4: Initial User Evaluation:** This step describes the preliminary testing where the investigation of the performance model occurs, as the customer will tell the strength and weaknesses of the design, which was sent to the developer.

**Step 5: Refining Prototype:** If any feedback is given by the user, then improving the client's response to feedback and suggestions, the final system is approved.

**Step 6: Implement Product and Maintain:** This is the final step in the phase of the Prototyping Model where the final system is tested and distributed to production, here program is run regularly to prevent failures.





Prototyping Models

#### **Types of Prototyping Models**

There are four types of Prototyping Models, which are described below.

- Rapid Throwaway Prototyping
- Evolutionary Prototyping
- Incremental Prototyping
- Extreme Prototyping

#### 1. Rapid Throwaway Prototyping

- This technique offers a useful method of exploring ideas and getting customer feedback for each of them. In this method, a developed prototype need not necessarily be a part of the ultimately accepted prototype.
- Customer feedback helps in preventing unnecessary design faults and hence, the final prototype developed is of better quality.

#### 2. Evolutionary Prototyping

- In this method, the prototype developed initially is incrementally refined on the basis of customer feedback till it finally gets accepted.
- In