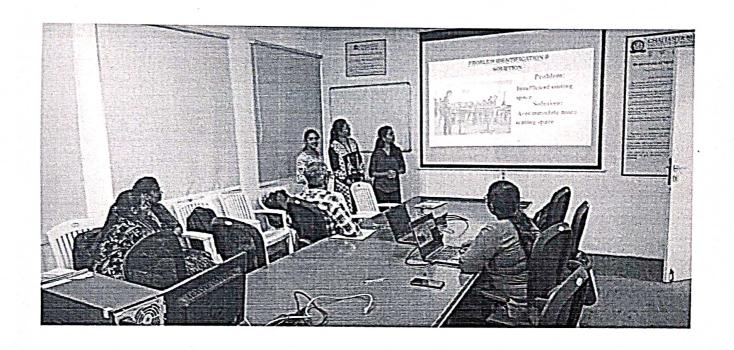

All the students of MCA of II and IV semesters are required to attend the talk. The attendance will be taken by the concerned class teachers. Interested students and faculty of other departments are welcome to attend.