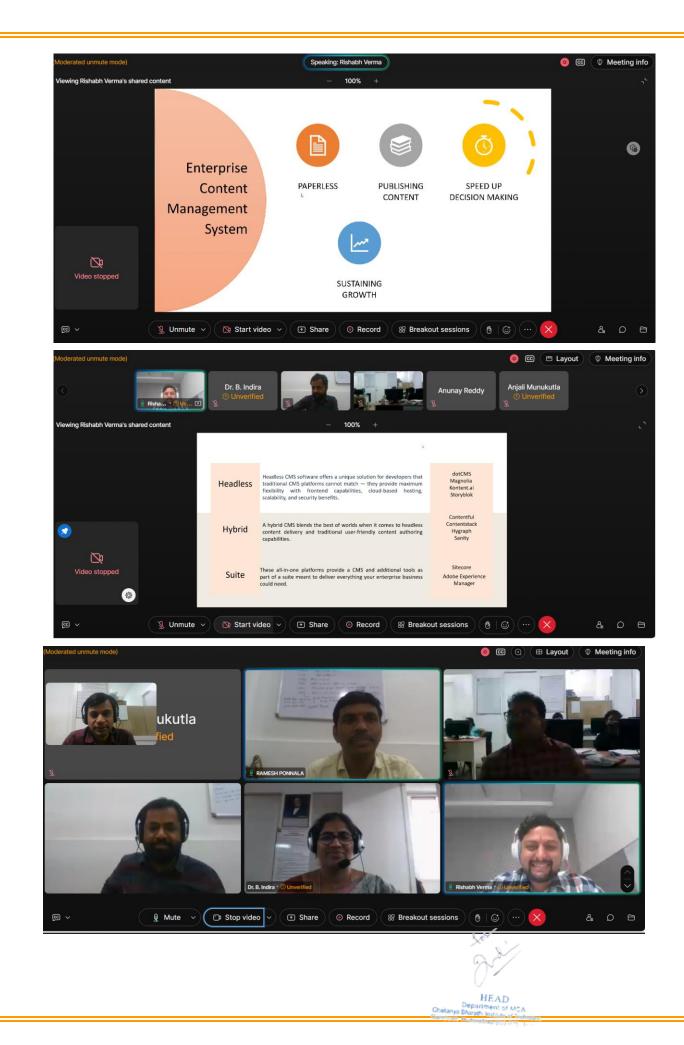

nstitute of Technolos
Gandinet Hysteratious 5-0

#### **Photos**

## Enterprise Content Management Systems

Rishabh Verma

Adobe Certified Developer











Speaker Mr. Rishab Verma presenting in the webinar "Enterprise Content Management Systems"

Department of MCA
Chaltanya Bharath Institute of Technolog
Sandipet, Hyderabad-503 are.













HEAD
Department of MCA
Chaltanya Bharath Instate of Technolog
Gandbet Hyderabad-502-075



# Types of Content Management Systems

Component Content Management Systems (CCMS)

**Enterprise Content Management Systems (ECMS)** 

Web Content Management Systems (WCMS)

Digital Asset Management Systems (DAMS)

Document Management Systems (DMS)





Department of MCA
Chaltanya Bharath Institute of Technological Hydersthad Source (Hydersthad Source)







MCA Students listening to the webinar on "Enterprise Content Management Systems" by Mr. Rishab Verma





Dt: 27-12-2023

#### CIRCULAR

The Department of MCA is organizing an Guest Lecture on 29-12-2023 from 2.00 PM to 4.00 PM through online mode. The details of the talk are as follows:

Title of the talk : "Java Stream API"

Speaker Name : Mr. CNVBR Sri Gowrinath

Date & Time : 29-12-2023, 2.00 PM – 4.00 PM

Venue : Lab I & Lab II of MCA

Mr. CNVBR Sri Gowrinath is currently working as Specialist Learning Infosys, Hyderabad, Telangana, India

All the students of MCA of II semesters are required to attend the talk. The attendance will be taken by the concerned class teachers. Interested students and faculty of other departments are welcome to attend.

aster of Computer Applications