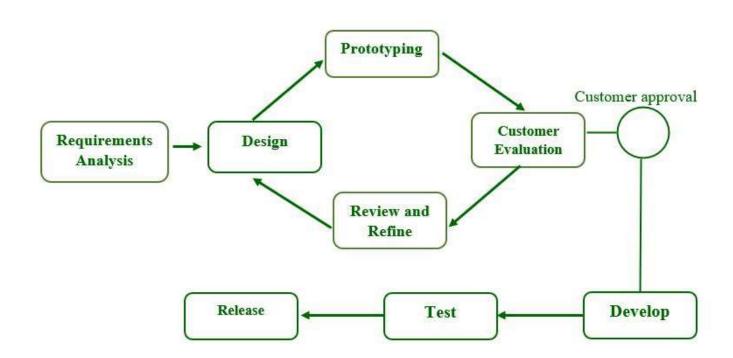

Speaker Name : Dr. Umakanta Chowdhury, IIC Advisor, CBIT

Date & Time : 11-04-2024, 10.30 AM to 11.30AM

Venue : PG 301

**Dr. U.K. Choudhury is the Professor in EEE and Advisor, Incubation & Innovation, CBIT.** He will be talking about "Idea to Prototype and Patent Conversion and achieving minimum viable product an Industry Perspective".