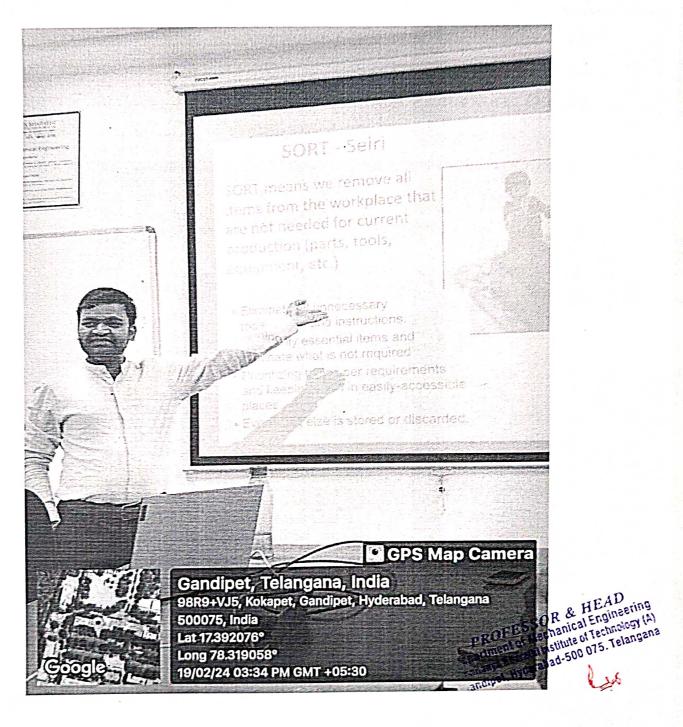

and entrepreneurial activities in the college. The inaugural session ended with vote of thanks by Dr B.V.S.Rao, Assistant Professor, MED, CBIT.



# Fig: Inaugural Session Photo

# Session - 2: 5S Training

The session 2 of Day 1 was delivered by Sri Ramana Murthy. Sir, explained the basics of 5s, Ostracize, PEEPs concept. He explained the importance of the topic in Industry and hands on session was organised



# Fig: Speaker Sri Ramana Murthy during the session

# Day 1 Session - 3: 5S Training

Dr A.Kiran Kumar, Assistant Professor, Mechanical Engineering, CBIT was the speaker for the session. Sir gave in depth knowledge about 1S theory, 1S Red tagging, 2S theory, 2S Functional Storage, 3S theory, 3S methods, 4S theory, 4S Visual Management, 5S theory, 5S Radar Chart, 5S Case Studies



# Fig: Speaker Dr A.Kiran Kumar during the session

DAY 2

DATE 20-02-2024

# Session 1: TQM Training

The second day session 1 started with the topic Total Quality Management. Prof. P. Prabhakar Reddy, Professor & Head, Department of Mechanical Engineering, CBIT was the speaker. The topics on Introduction to Quality – Total Quality Management, Introduction TQM Theory — TQM Concepts, TQM Framework, Quality, TQM Dimensions of Quality were described.



Fig: Speaker Prof. P. Prabhakar Reddy during the session recomposition of the session of the ses

A case study was presented on the topic.

# DAY 2 Session 2: Kaizen Training

The Speaker Sri Ramana Murthy explained the need for Kaizen in the current competitive scenario and customer requirement. KAIZEN Introduction, Kaizen - Basics were co