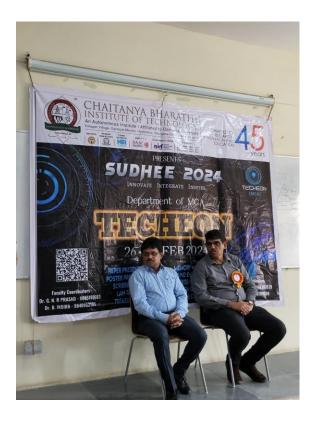

## CIRCULAR

The Department of MCA is organizing a Guest Lecture on 11-04-2024 from 10.30 AM to 11.30AM. The details of the talk and the speaker are as follows:

Title of the talk : "Converting your Idea and Projects to Product and Patents"

Speaker Name : Dr. Umakanta Chowdhury, IIC Advisor, CBIT

Date & Time : 11-04-2024, 10.30 AM to 11.30AM

Venue : PG 301

**Dr. U.K. Choudhury is the Professor in EEE and Advisor, Incubation & Innovation, CBIT.** He will be talking about "Idea to Prototype and Patent Conversion and achieving minimum viable product an Industry Perspective".