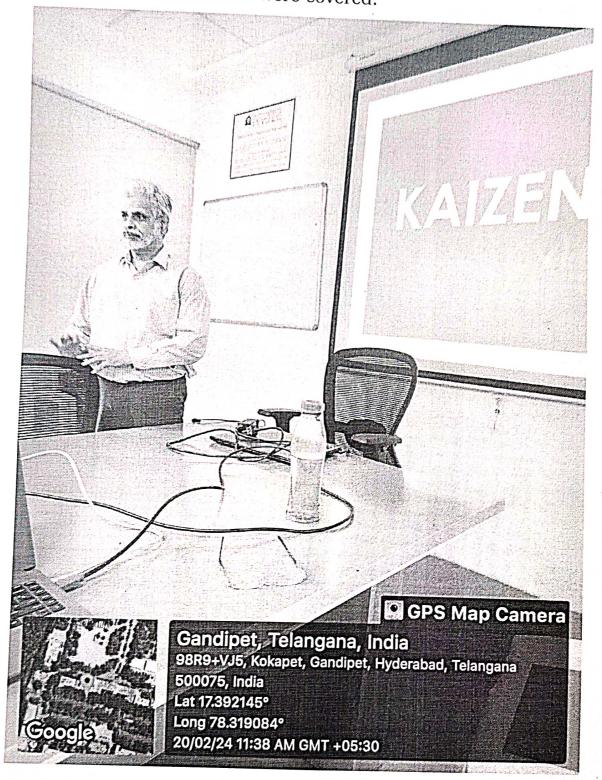

Speaker Dr A.Kiran Kumar during the session

DAY 2

DATE 20-02-2024

# Session 1: TQM Training

The second day session 1 started with the topic Total Quality Management. Prof. P. Prabhakar Reddy, Professor & Head, Department of Mechanical Engineering, CBIT was the speaker. The topics on Introduction to Quality – Total Quality Management, Introduction TQM Theory — TQM Concepts, TQM Framework, Quality, TQM Dimensions of Quality were described.



Fig: Speaker Prof. P. Prabhakar Reddy during the session recomposition of the session of the ses

A case study was presented on the topic.

# DAY 2 Session 2: Kaizen Training

The Speaker Sri Ramana Murthy explained the need for Kaizen in the current competitive scenario and customer requirement. KAIZEN Introduction, Kaizen - Basics were covered.



Fig: Speaker Sri Ramana Murthy during the session



PROFESSOR & HEAD
Department of Mechanical Engineering
Chaitanya Bharathi Institute of Technology (A)
Gandipet, Hyderabad-500 075. Telangana

# DAY 2 Session 3: Kaizen Training

The session 3 continued the training on Kaizen by Sri Ramana Murthy . Kaizen - a BED TIME Story! Kaizen - BED TIME theory, Kaizen Story, Kaizen Map , Kaizen Tools and Case studies on KAIZEN were conducted in session 3 of day 2



Fig: Speaker Sri Ramana Murthy during the session SSOR & HEAD Mechanical Engineering Recrathi Institute of Technology (A) dipet, Hyderabad-500 075. Telangana

# DAY 2 Session 4: TQM Training

Session 4 was on Quality Principles from Quality Gurus – Shewart, Deming, Juran et al, Quality Circles Concept, Evolution of Quality by Dr B.V.S.R