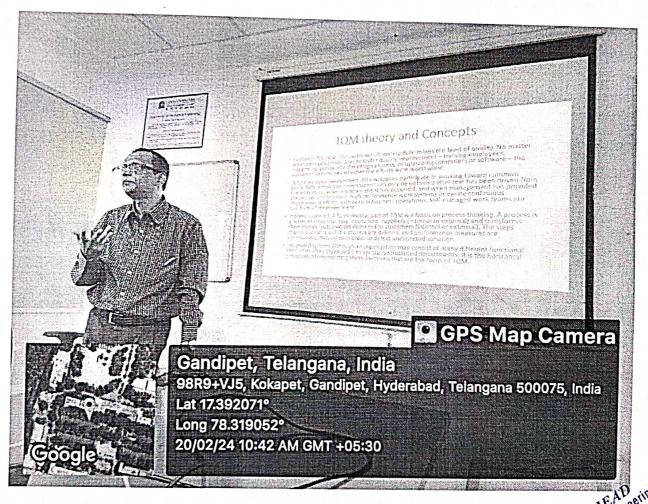

the session

# Day 1 Session - 3: 5S Training

Dr A.Kiran Kumar, Assistant Professor, Mechanical Engineering, CBIT was the speaker for the session. Sir gave in depth knowledge about 1S theory, 1S Red tagging, 2S theory, 2S Functional Storage, 3S theory, 3S methods, 4S theory, 4S Visual Management, 5S theory, 5S Radar Chart, 5S Case Studies



# Fig: Speaker Dr A.Kiran Kumar during the session

DAY 2

DATE 20-02-2024

# Session 1: TQM Training

The second day session 1 started with the topic Total Quality Management. Prof. P. Prabhakar Reddy, Professor & Head, Department of Mechanical Engineering, CBIT was the speaker. The topics on Introduction to Quality – Total Quality Management, Introduction TQM Theory — TQM Concepts, TQM Framework, Quality, TQM Dimensions of Quality were described.



Fig: Speaker Prof. P. Prabhakar Reddy during the session recomposition of the session of the ses

A case study was presented on the topic.

# DAY 2 Session 2: Kaizen Training

The Speaker Sri Ramana Murthy explained the need for Kaizen in the current competitive scenario and customer requirement. KAIZEN Introduction, Kaizen - Basics were covered.



Fig: Speaker Sri Ramana Murthy during the session



PROFESSOR & HEAD
Department of Mechanical Engineering
Chaitanya Bharathi Institute of Technology (A)
Gandipet, Hyderabad-500 075. Telangana

# DAY 2 Session 3: Kaizen Training

The session 3 continued the training on Kaizen by Sri Ramana Murthy . Kaizen - a BED TIME Story! Kaizen - BED TIME theory, Kaizen Story, Kaizen Map , Kaizen Tools and Case studies on KAIZEN were conducted in session