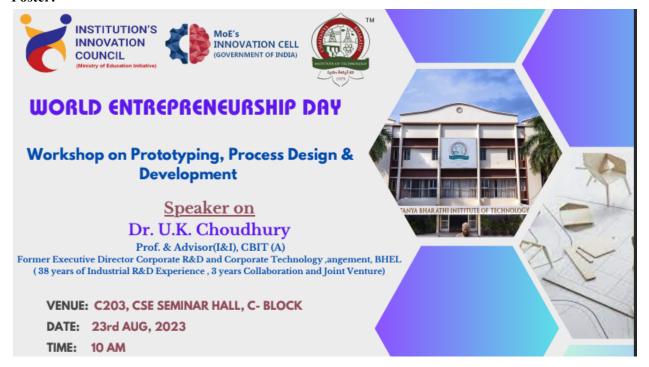

## CIRCULAR

The Department of MCA is organizing a Guest Lecture on 11-04-2024 from 10.30 AM to 11.30AM. The details of the talk and the speaker are as follows:

Title of the talk : "Converting your Idea and Projects to Product and Patents"

Speaker Name : Dr. Umakanta Chowdhury, IIC Advisor, CBIT

Date & Time : 11-04-2024, 10.30 AM to 11.30AM

Venue : PG 301

**Dr. U.K. Choudhury is the Professor in EEE and Advisor, Incubation & Innovation, CBIT.** He will be talking about "Idea to Prototype and Patent Conversion and achieving minimum viable product an Industry Perspective".

All the students of MCA of II and IV semesters are required to attend the talk. The attendance will be taken by the concerned class teachers. Interested students and faculty of other departments are welcome to attend.