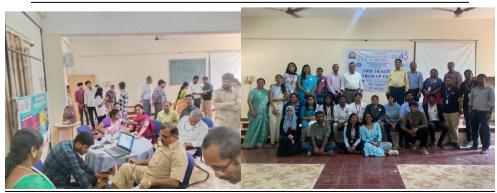

#### Health Camp for Faculty (27/03/24 - 28/03/24)

CBIT NSS, in collaboration with Chaitanya Svaasthya, organized a free health check-up camp for teaching and non-teaching staff, providing comprehensive health assessments and consultations. The camp enabled early detection of health issues, promoting timely intervention. It also offered health education on preventive practices and lifestyle modifications, fostering a sense of community well-being and strengthening staff bonds. The initiative was a significant step in promoting health awareness and holistic wellness within the college community.