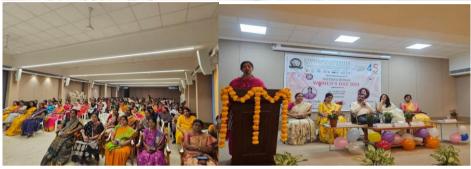

Women's Day (07/03/24)

CBIT NSS celebrated International Women's Day on March 7, 2024, with over 200 women, including faculty, staff, and students. The event featured esteemed chief guests Dr. Geetha Challa, a child psychologist, and Sunayana Pulasani, CEO of FIO Labs, who shared inspiring insights. Activities like discussions and workshops highlighted women's achievements and challenges. The event fostered empowerment, camaraderie, and gender equality, leaving participants inspired and committed to breaking biases. It was a successful celebration of strength, resilience, and inclusivity, reinforcing the values of empowerment.