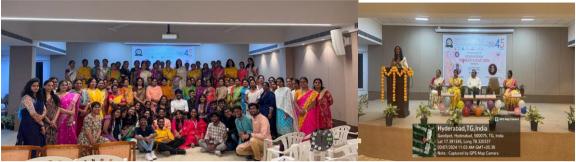

Women's Day (07/03/24)

CBIT NSS celebrated International Women's Day on March 7, 2024, with over 200 women, including faculty, staff, and students. The event featured esteemed chief guests Dr. Geetha Challa, a child psychologist, and Sunayana Pulasani, CEO of FIO Labs, who shared inspiring insights. Activities like discussions and workshops highlighted women's achievements and challenges. The event fostered empowerment, camaraderie, and gender equality, leaving participants inspired and committed to breaking biases. It was a successful celebration of strength, resilience, and inclusivity, reinforcing the values of empowerment.