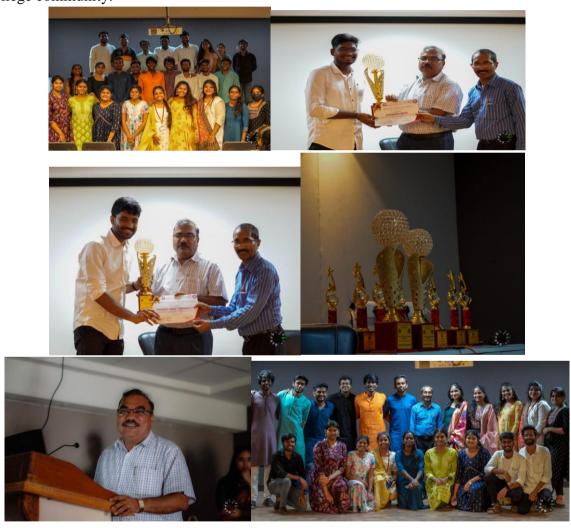

#### YUVA (12/01/24 - 12/02/24)

CBIT NSS organized YUVA- You Are the Leader to commemorate Swami Vivekananda's birth anniversary, promoting ethical leadership and social responsibility. The event included both online and offline activities, with a focus on inspiring students to think critically about leadership and governance. Over 140 students participated, with Y. Vishwas winning the final offline round and receiving the "YUVA TROPHY-2024." The trophy was awarded by Dr. M. Ganeshwar Rao and K. Sudharshan Reddy, Faculty Coordinators of CBIT NSS.

Felicitation - Euphoria 2K24 (21/04/24)

CBIT NSS organized an event '**EUPHORIA**', a felicitation program for senior and former executive board members of CBIT NSS. The event was graced by Prof. C.V. Narasimhulu principal of CBIT and Dr. M. Ganeshwar Rao faculty coordinator of CBIT NSS. Former executive board members actively participated in the event. Certificates of appreciation and mementos were presented to the former members and special awards were given to the deserving candidates. The best outgoing student was received by the former NSS President,

A.Nikhil. Fun activities like Dumb Charades were conducted for the former members to create fun memories. Videos were created by the present executive board to cherish their long memories. The event concluded with dance performances by the executive board.