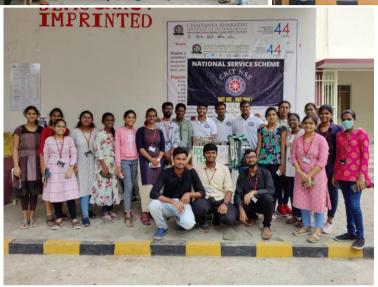

#### Anti-Ragging awareness week (12/08/2023 - 19/08/2023)

NSS CBIT organized a Logo Designing and Slogan Making Contest from August 12 to 19 to promote awareness against ragging. The event provided students a platform to creatively express their dedication to eradicating ragging. Through creative avenues participants had contributed their unique perspectives and insights towards this crucial cause, and Winner of logo design and slogan writing, Bhupathi Vamshi Krishna was also appreciated. By actively participating in these activities, individuals contribute to spreading awareness about the negative consequences of ragging and the importance of maintaining a respectful and supportive atmosphere within the campus.

### Anti Ragging awareness week

(12/08/2023 - 19/08/2023)

### Attendees:

| NAME :                     | ROLL NUMBER :   | BRANCH AND SECTION    |
|----------------------------|-----------------|-----------------------|
| Aakash Naik                | 160121732092    | Civil engineering, A2 |
| Bhupathi Vamshi<br>Krishna | 160121736094    | Mechanical -2         |
| Abhishek Dubey             | 160122672062    | MBA                   |
| Harshini                   | 160122748012    | Cse-AIML(C4)          |
| Vinay Kumar.P              | 160121732120    | Civil A2              |
| Varun Yadav                | 160120771051    | AI&DS                 |
| Marka Gangadhar            | 160121737185    | IT 3                  |
| M.Dharani Reddy            | 160121735011    | ECE-1                 |
| K Purna sameera            | 1601-22-771-006 | AI&DS(I1)             |