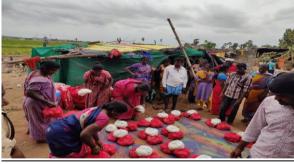

**Fist Full of Rice (28/06/24)** 

The CBIT NSS club conducted the "Fist Full of Rice" donation campaign from June 28, 2023, for 10 days. Students and faculty contributed 450 kilograms of rice through a collection box near the canteen. The rice was distributed to flood victims in Moranchapalli who lost everything in floods. The initiative highlighted compassion and community engagement.

#### Moranchapalli Visit (July, 2023)

The CBIT NSS members visited Moranchapalli village in July 2023, delivering 450 kilograms of rice and 200 kilograms of vegetables collected through their campaign. The supplies provided immediate relief to the flood-affected community. Beyond donations, the students listened to villagers' stories of loss and hardships. The visit highlighted empathy, solidarity, and the NSS club's commitment to societal impact, leaving a lasting impression on both students and villagers.