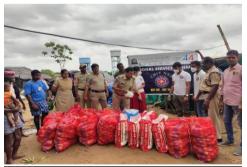

**Fist Full of Rice (28/06/24)** 

The CBIT NSS club conducted the "Fist Full of Rice" donation campaign from June 28, 2023, for 10 days. Students and faculty contributed 450 kilograms of rice through a collection box near the canteen. The rice was distributed to flood victims in Moranchapalli who lost everything in floods. The initiative highlighted compassion and community engagement.

#### Moranchapalli Visit (July, 2023)

The CBIT NSS members visited Moranchapalli village in July 2023, delivering 450 kilograms of rice and 200 kilograms of vegetables collected through their campaign. The supplies provided immediate relief to the flood-affected community. Beyond donations, the students listened to villagers' stories of loss and hardships. The visit highlighted empathy, solidarity, and the NSS club's commitment to societal impact, leaving a lasting impression on both students and villagers.