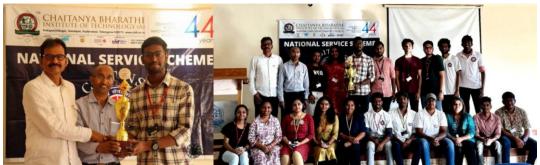

#### Anti-Ragging awareness week (12/08/2023 - 19/08/2023)

NSS CBIT organized a Logo Designing and Slogan Making Contest from August 12 to 19 to promote awareness against ragging. The event provided students a platform to creatively express their dedication to eradicating ragging. Through creative avenues participants had contributed their unique perspectives and insights towards this crucial cause, and Winner of logo design and slogan writing, Bhupathi Vamshi Krishna was also appreciated. By actively participating in these activities, individuals contribute to spreading awareness about the negative consequences of ragging and the importance of maintaining a respectful and supportive atmosphere within the campus.

### Anti Ragging awareness week

(12/08/2023 - 19/08/2023)

### Attendees:

| NAME :                     | ROLL NUMBER :   | BRANCH AND SECTION    |
|----------------------------|-----------------|-----------------------|
| Aakash Naik                | 160121732092    | Civil engineering, A2 |
| Bhupathi Vamshi<br>Krishna | 160121736094    | Mechanical -2         |
| Abhishek Dubey             | 160122672062    | MBA                   |
| Harshini                   | 160122748012    | Cse-AIML(C4)          |
| Vinay Kumar.P              | 160121732120    | Civil A2              |
| Varun Yadav                | 160120771051    | AI&DS                 |
| Marka Gangadhar            | 160121737185    | IT 3                  |
| M.Dharani Reddy            | 160121735011    | ECE-1                 |
| K Purna sameera            | 1601-22-771-006 | AI&DS(I1)             |