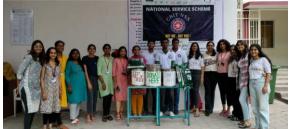

and Bhoomi pooja.

The community outreach programs were organized in the current academic year as follows:

- In-service community activities involve collaborating with villagers to raise awareness about the importance of voting.
- The ACIC-CBIT team organized several programs to address community challenges more effectively. Through the Outreach program, students actively engage with the community, providing support in various areas such as counselling, guidance, and essential needs like shelter, food, clothing, and employment opportunities. With a focus on building trust and fostering strong relationships, students, guided by dedicated teachers, aim to inspire and empower community members to explore opportunities and overcome challenges, ultimately improving their quality of life.













**Fist Full of Rice (28/06/24)** 

The CBIT NSS club conducted the "Fist Full of Rice" donation campaign from June 28, 2023, for 10 days. Students and faculty contributed 450 kilograms of rice through a collection box near the canteen. The rice was distributed to flood victims in Moranchapalli who lost everything in floods. The initiative highlighted compassion and community engagement.











#### Moranchapalli Visit (July, 2023)

The CBIT NSS members visited Moranchapalli village in July 2023, delivering 450 kilograms of rice and 200 kilograms of vegetables collected through their campaign. The supplies provided immediate relief to the flood-affected community. Beyond donations, the students listened to villagers' stories of loss and hardships. The visit highlighted empathy,