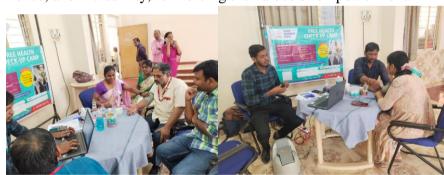

#### Health Camp for Faculty (27/03/24 - 28/03/24)

CBIT NSS, in collaboration with Chaitanya Svaasthya, organized a free health check-up camp for teaching and non-teaching staff, providing comprehensive health assessments and consultations. The camp enabled early detection of health issues, promoting timely intervention. It also offered health education on preventive practices and lifestyle modifications, fostering a sense of community well-being and strengthening staff bonds. The initiative was a significant step in promoting health awareness and holistic wellness within the college community.