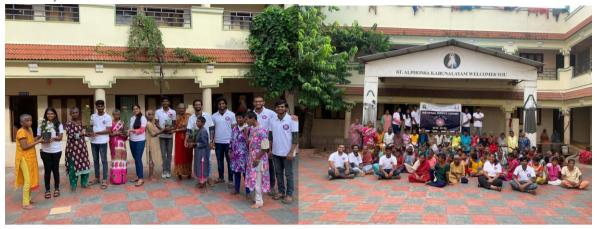

#### **Old age home visit (24/09/2023)**

To mark NSS Day, the CBIT NSS team visited a local old age home, spreading joy among the residents. Volunteers organized games and activities, fostering bonding and interaction. Residents shared life stories and wisdom, while a special meal prepared by the NSS team brought everyone together. The visit emphasized compassion and community service, leaving a lasting impact on both the residents and volunteers.