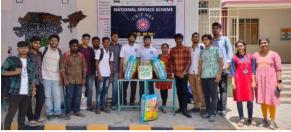

d Bhoomi pooja.

The community outreach programs were organized in the current academic year as follows:

- In-service community activities involve collaborating with villagers to raise awareness about the importance of voting.
- The ACIC-CBIT team organized several programs to address community challenges more effectively. Through the Outreach program, students actively engage with the community, providing support in various areas such as counselling, guidance, and essential needs like shelter, food, clothing, and employment opportunities. With a focus on building trust and fostering strong relationships, students, guided by dedicated teachers, aim to inspire and empower community members to explore opportunities and overcome challenges, ultimately improving their quality of life.













**Fist Full of Rice (28/06/24)** 

The CBIT NSS club conducted the "Fist Full of Rice" donation campaign from June 28, 2023, for 10 days. Students and faculty contributed 450 kilograms of rice through a collection box near the canteen. The rice was distributed to flood victims in Moranchapalli who lost everything in floods. The initiative highlighted compassion and community engagement.











#### Moranchapalli Visit (July, 2023)

The CBIT NSS members visited Moranchapalli village in July 2023, delivering 450 kilograms of rice and 200 kilograms of vegetables collected through their campaign. The supplies provided immediate relief to the flood-affected community. Beyond donations, the students listened to villagers' stories of loss and hardships. The visit highlighted empathy, so