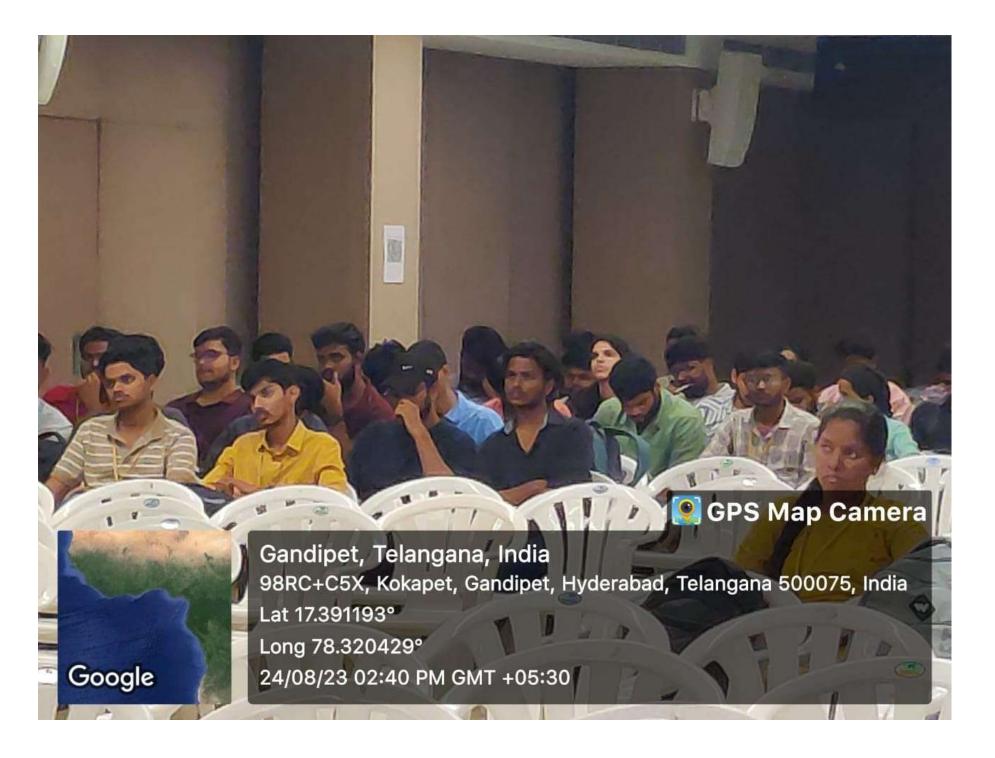

### **CIRCULAR**

Career Development Centre of CBIT in association with College pond, Hyderabad will conduct an Career Guidance and Profile Building Workshop for the students of VII Semester of B. E / B. Tech, CBIT on 24-08-2023 from 2:00PM onwards in the Assembly Hall.

The speaker of the session Mr. Jimeet Sanghavi, Head Counsellor at College pond offers you a comprehensive solution to all your Study Abroad queries.

All the interested Students may attend the workshop. For any information and further clarifications in this regard, contact Dr. C. Obula Reddy, Assistant Professor, Biotechnology, (Convenor, CGC), Mobile No 9398228635, Sri. Ch. Harish, Assistant Professor, EEE, Mobile No. (7661052266).