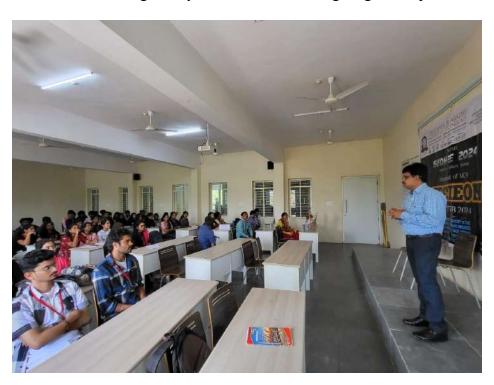

### **Brief Report on IMFS Study Abroad on 28-02-2023**

Brief Report of IMFS seminar by 1. Ms Rinutha 2. Ms Samantha Rani of IMFS of Hyderabad on 14.08.2023 organized by Career guidance cell of CBIT.

The speaker highlighted the importance of taking sound career decisions, especially for students who are aspiring to immigrate to a foreign land. He emphasized that getting higher education abroad is a life changing decision and directed the students regarding smooth process of application. More than 100 students of BE VII Sem CSE, IT and ECE Branch attended and got benefitted from the program.