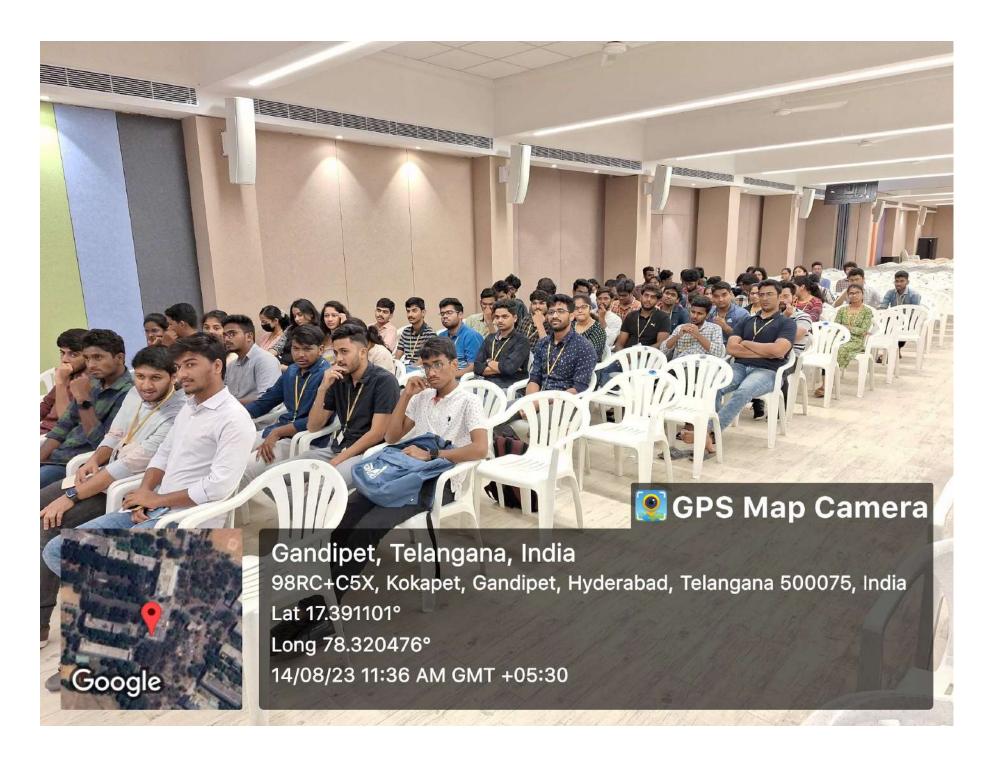

### CIRCULAR

Career Development Centre of CBIT in association with IMFS, Hyderabad will conduct an interactive counselling session on Study Abroad - How to get Admission into Top Universities for VII Semester students of B. E / B. Tech on 14-08-2023 from 11:00AM onwards in the Assembly Hall.

The IMFS offers you a comprehensive solution to all your Study Abroad queries. Team of IMFS will be the speakers for the session.

All the interested Students may register for the workshop through the link <a href="https://forms.gle/YXwvgGk92sZyhxAq7">https://forms.gle/YXwvgGk92sZyhxAq7</a>. For any information and further clarifications in this regard, contact Dr. C. Obula Reddy, Assistant Professor, Biotechnology, (Convenor, CGC), Mobile No. 9398228635, Sri. Ch. Harish, Assistant Professor, EEE, Mobile No. 7661052266.

### **Brief Report on IMFS Study Abroad on 28-02-2023**

Brief Report of IMFS seminar by 1. Ms Rinutha 2. Ms Samantha Rani of IMFS of Hyderabad on 14.08.2023 organized by Career guidance cell of CBIT.

The speaker highlighted the importance of taking sound career decisions, especially for students who are aspiring to immigrate to a foreign land. He emphasized that getting higher education abroad is a life changing decision and directed the students regarding smooth process of application. More than 100 students of BE VII Sem CSE, IT and ECE Branch attended and got benefitted from the program.