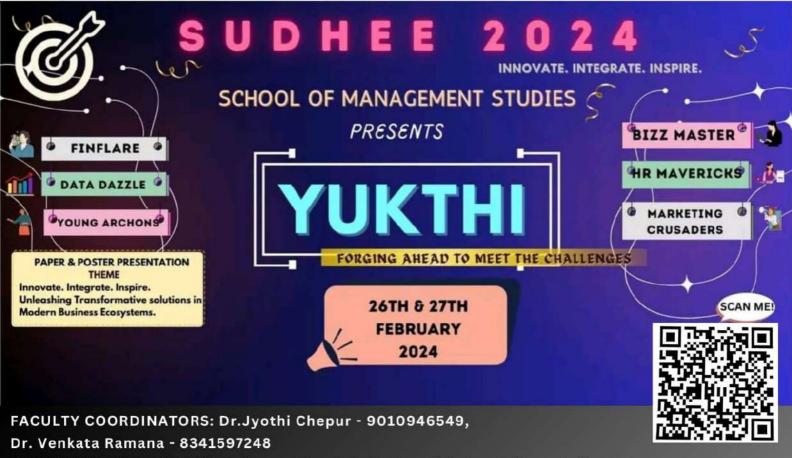

Insights**



Syeda Javeria Fatima introducing the Guest Speaker "Prakash Shah



Prakash Shah conducting the session



The audience appeared attentive during the financial literacy session

Dr. K. Bhagya Lakshmi successfully orchestrated a guest lecture on "Money Matters Unveiled: Exploring the Essentials of Financial Literacy" on 31st October 2023 from 11:15 P.M to 12:15P.M. Mr. Prakash Shah, Co-Founder of Shah Financial, was the Guest Speaker.



Mr. Prakash Shah delivering lecture and the audience during the financial literacy session.



# CHAITANYA BHARATHI

An Autonomous Institute | Affiliated to Osmania University Kokapet Village, Gandipet Mandal, Hyderabad, Telangana-500075, www.cbit.ac.in











Quality Audit 9001 : 2015 Green Audit 14001 : 2015 Energy Audit 50001 : 2018





STUDENT COORDINATORS: D.Manasi Goud, T. Vyshnavi, Zohra Fatima, A. Gayatri

### **SCHOOL OF MANAGEMENT STUDIES**

#### YUKTHI 26<sup>th</sup> Feb – 27<sup>th</sup> Feb 2024 SUDHEE

Theme: Innovate. Integrate. Inspire

#### **Tentative Schedule for YUKTHI –2024:**

| S. No | Event Neme                     | R                         | ound-1                                                              | R                         | ound-2                             | Ro                        | ound-3                               |
|-------|--------------------------------|---------------------------|---------------------------------------------------------------------|---------------------------|------------------------------------|---------------------------|---------------------------