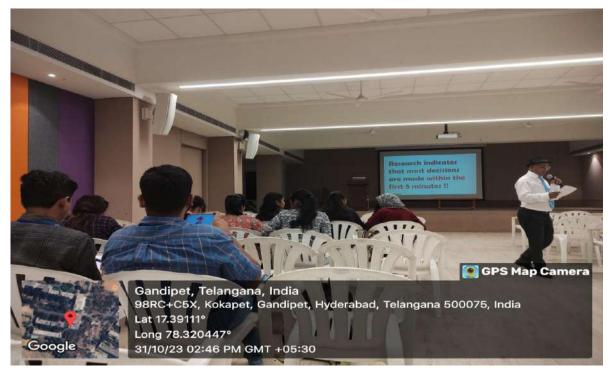

### CIRCULAR

Career Development Centre of CBIT in association with IMFS, Hyderabad will conduct an interactive counselling session on Study Abroad - How to get Admission into Top Universities for VII Semester students of B. E / B. Tech on 14-08-2023 from 11:00AM onwards in the Assembly Hall.

### **Brief Report on IMFS Study Abroad on 28-02-2023**

Brief Report of IMFS seminar by 1. Ms Rinutha 2. Ms Samantha Rani of IMFS of Hyderabad on 14.08.2023 organized by Career guidance cell of CBIT.

The speaker highlighted the importance of taking sound career decisions, especially for students who are aspiring to immigrate to a foreign land. He emphasized that getting higher education abroad is a life changing decision and directed the students regarding smooth process of application. More than 100 students of BE VII Sem CSE, IT and ECE Branch attended and got benefitted from the program.