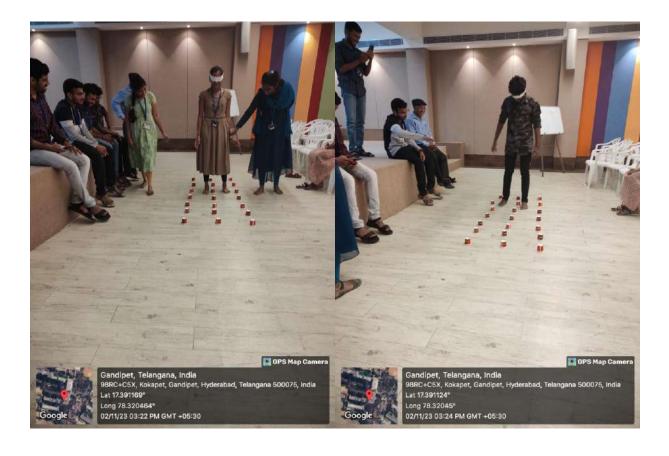

# Activity conducted by the HEI to offer guidance / coaching for career counselling during the academic year 2023-24