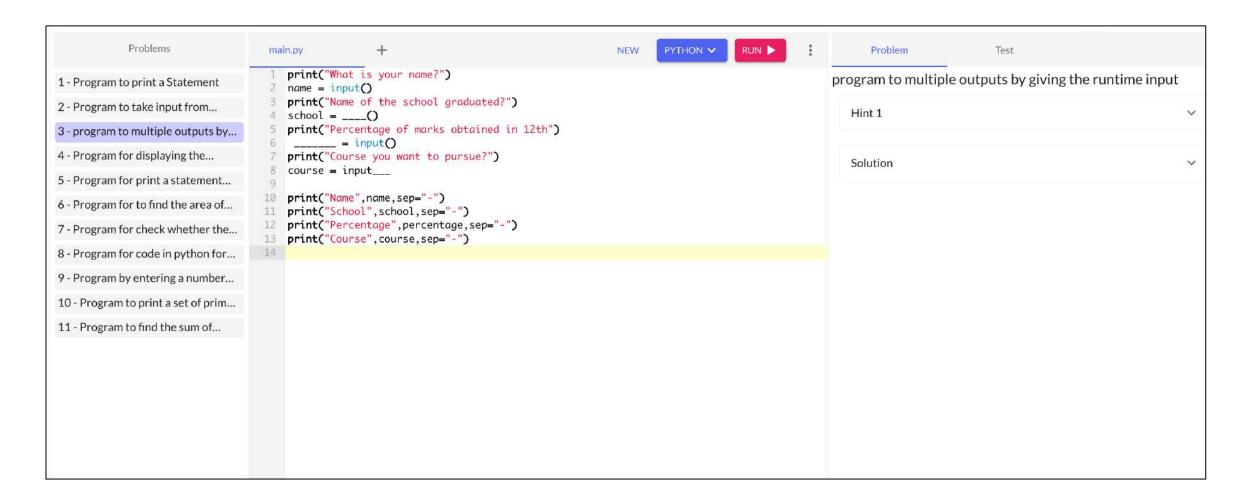

ment statements, data types | Video Content | Medium     | Open Content  |
| F. Strings in Python                | Detailed study on strings in Python                      | Video Content | Medium     | Open Content  |
| G. Lists in Python                  | Explanation of lists in Python                           | Video Content | Medium     | Open Content  |
| H. Control flow in Python           | Control structures in Python                             | Video Content | Medium     | Open Content  |
| I. Functions in Python              | Study of functions in Python                             | Video Content | Medium     | Open Content  |
| J. Example programs in Python       | Explanation using examples                               | Video Content | Medium     | Open Content  |









# PLATFORM SUPPORT – Coding Challenges

| eXL Coding Challenge Assessments |             |                  |
|----------------------------------|-------------|------------------|
| Create New                       |             |                  |
| Title                            | Description | Go to Assessment |
| Challenge 7                      | 23-12-2023  | Open             |
| Challenge 6                      | 16-12-2023  | Open             |
| Challenge 5                      | 09-12-2023  | Open             |
| Challenge 4                      | 02-12-2023  | Open             |
| Challenge 3                      | 25-11-2023  | Open             |
| Challenge 2                      | 18-11-2023  | Open             |
| Challenge 1                      | 11-11-2023  | Open