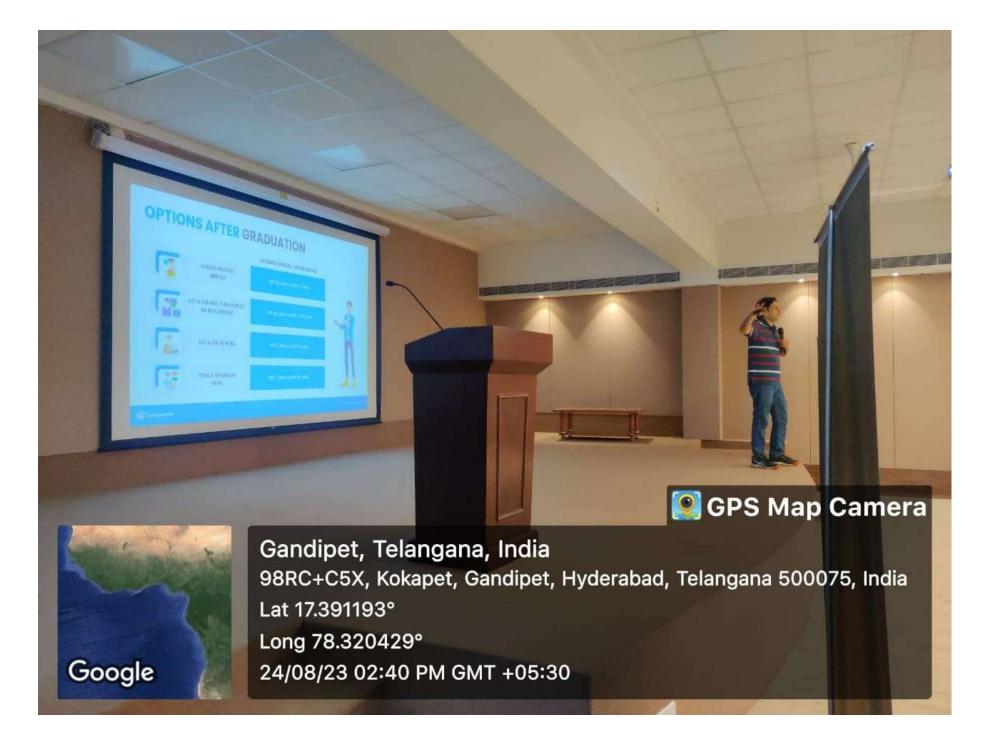

### **CIRCULAR**

Career Development Centre of CBIT in association with College pond, Hyderabad will conduct an Career Guidance and Profile Building Workshop for the students of VII Semester of B. E / B. Tech, CBIT on 24-08-2023 from 2:00PM onwards in the Assembly Hall.

The speaker of the session Mr. Jimeet Sanghavi, Head Counsellor at College pond offers you a comprehensive solution to all your Study Abroad queries.

All the interested Students may attend the workshop. For any information and further clarifications in this regard, contact Dr. C. Obula Reddy, Assistant Professor, Biotechnology, (Convenor, CGC), Mobile No 9398228635, Sri. Ch. Harish, Assistant Professor, EEE, Mobile No. (7661052266).