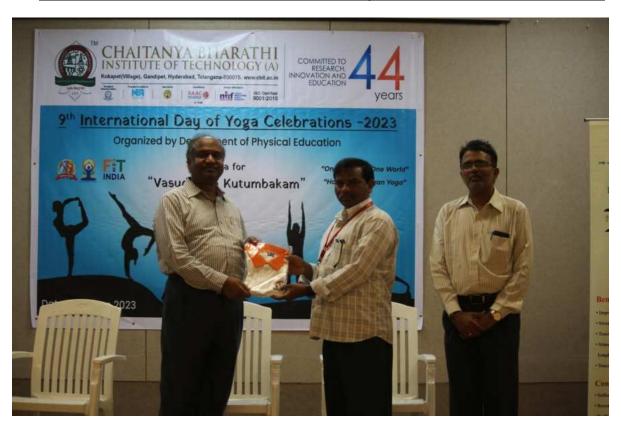

#### Distribution of T-Shirts and Certificates with the Principal, CBIT and Director, Students Affairs

#### **Distribution of T-Shirts and Certificates**

Sub: Report - 9th International Day of Yoga Celebrations - 2023

The 9th International Day of Yoga celebrations were conducted by the Department of Physical Education along with Team Chaitanya Kreeda, Sports Club of CBIT on 21/06/2023 from 10:00 AM at the Assembly Hall, CBIT. Respected Dr P.Ravinder Reddy, Principal CBIT, Dr P.V.R.Ravindra Reddy, Director SA&P CBIT, and Dr R.Rajeswari, Head Department of Physical Education CBIT graced the event.

Dr P. Ravinder Reddy in his address about the event extended his congratulations to all the staff and students who were part of 2 weeks Yoga Programme held from 09/05/23 to 10/06/23 and the Yoga workshop conducted on 16/06/23 and 17/06/23 by the Department of Physical Education. He expressed some valuable words on the importance of Yoga in our day-to-day lives and told the ways on how we can inculcate Yoga as a habit. Certificates and Yoga T-shirts were given to the Staff and Students as a token of encouragement. Mr Kshiteissh Bharadwaj, an Alumnus of EEE- 2022 Batch demonstrated the Yoga protocols, Ministry of Ayush. Several yogic asanas were performed together keeping the view of "Yoga For Vasudhaiva Kutumbakam" which is the main motto for this year's International Yoga Day, 2023.