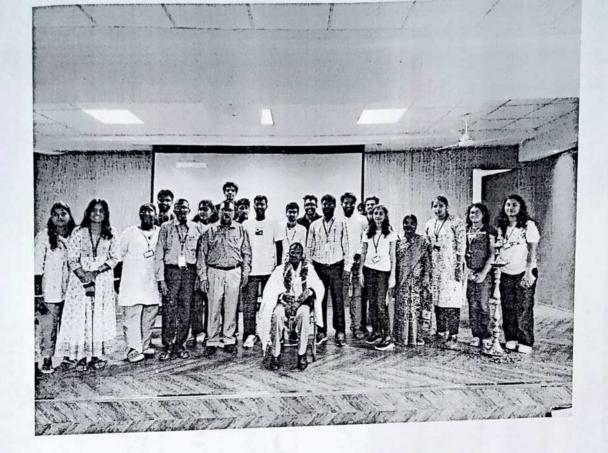

#### ABOUT THE EVENT:

Physical Education Department of CBIT in collaboration with CBIT NSS, has organised Yoga sessions on Hatha Yoga by Mrs. Neeki Singh and Apoorva Yoga by Dr.C.V. Rao sir on 16<sup>th</sup> and 17<sup>th</sup> of June 2023 respectively. On 16th of June, Mrs. Neeki Singh, an International Yoga & Wellness Coach has taken a session on Hatha Yoga and the atmosphere was filled with serenity and positive energy, as participants immersed themselves in the harmonious blend of mind, body, and spirit. On 17<sup>th</sup> of June, Dr. C.V Rao sir, Director KMMR, has taken a session on Apoorva Yoga and the atmosphere was filled with serenity and positive energy, as participants immersed themselves in the harmonious blend of mind, body, and spirit. These sessions were appreciated and supported by Dr. P. Ravinder Reddy sir, Principal CBIT. Srinivas Sarma, Advisor, Students' Affair, Prof. Civil Engineering Department. Dr. P. V. R. Ravindra Reddy, Director Students' Affair. Dr. R. Rajeswari, Assistant Physical Education Director and Dr. M. Ganeshwar Rao, Prof. Mathematics Department and faculty coordinator CBIT NSS. A.Nikhil, Student President of CBIT NSS . This Event was a huge success with overwhelmed participation by the students and encouragement from the faculty.

### <u>PHOTOS (17<sup>th</sup> June 2023):</u>

Group Picture during the Event

Performing YOGA by Students

Memento to Dr. C.V Roa

COMMITTED TO PESSEARCH, INNOVATION AND EDUCATION YEARS