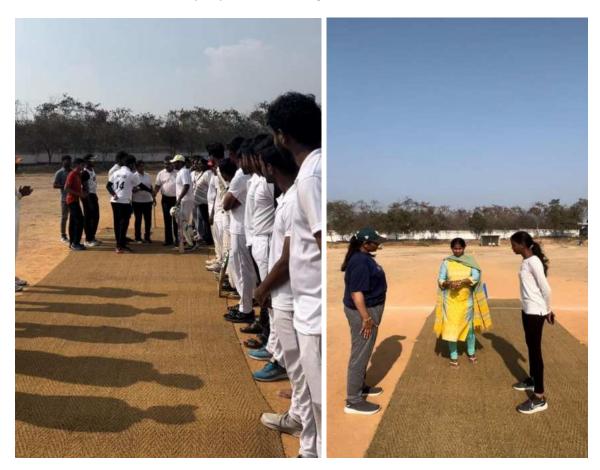

#### **About the Event:**

The Department of Physical Education organized an induction program for first-year Bachelor of Engineering students for the academic year 2023-24. The event featured active participation from all incoming students, who engaged in a variety of games and sports. These included popular outdoor sports such as cricket, volleyball, kabaddi, throwball and football, as well as indoor activities like chess and carroms. Additionally, students had the opportunity to experience the benefits of yoga and aerobics, promoting both physical fitness and mental well-being. The diverse range of activities aimed to foster a spirit of teamwork, sportsmanship, and holistic development among the new students as they embark on their academic journey.

#### **SPORTS ACTIVITY PHOTOS**

#### **CRICKET**