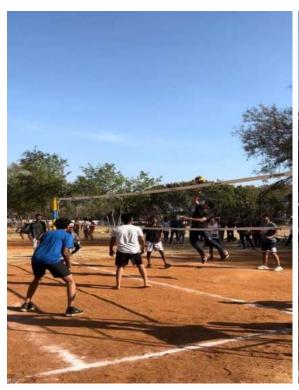

#### **About the Event:**

The Department of Physical Education organized an induction program for first-year Bachelor of Engineering students for the academic year 2023-24. The event featured active participation from all incoming students, who engaged in a variety of games and sports. These included popular outdoor sports such as cricket, volleyball, kabaddi, throwball and football, as well as indoor activities like chess and carroms. Additionally, students had the opportunity to experience the benefits of yoga and aerobics, promoting both physical fitness and mental well-being. The diverse range of activities aimed to foster a spirit of teamwork, sportsmanship, and holistic development among the new students as they embark on their academic journey.

#### **SPORTS ACTIVITY PHOTOS**

#### **VOLLEYBALL**