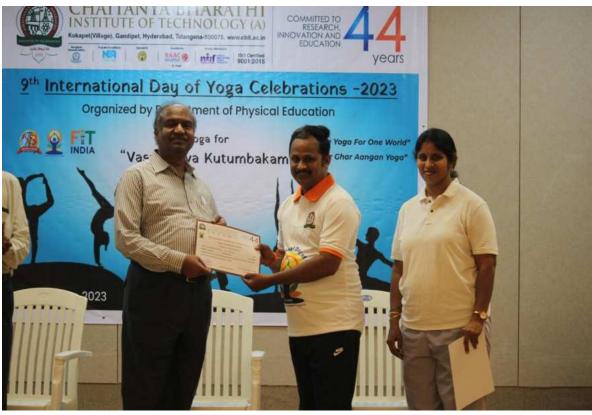

#### Distribution of T-Shirts and Certificates with the Principal, CBIT and Director, Students Affairs

#### **Distribution of T-Shirts and Certificates**

Sub: Report - 9th International Day of Yoga Celebrations - 2023

The 9th International Day of Yoga celebrations were conducted by the Department of Physical Education along with Team Chaitanya Kreeda, Sports Club of CBIT on 21/06/2023 from 10:00 AM at the Assembly Hall, CBIT. Respected Dr P.Ravinder Reddy, Principal CBIT, Dr P.V.R.Ravindra Reddy, Director SA&P CBIT, and Dr R.Rajeswari, Head Department of Physical Education CBIT graced the event.

Dr P. Ravinder Reddy in his address about the event extended his congratulations to all the staff and students who were part of 2 weeks Yoga Programme held from 09/05/23 to 10/06/23 and the Yoga workshop conducted on 16/06/23 and 17/06/23 by the Department of Physical Education. He expressed some valuable words on the importance of Yoga in our day-to-day lives and told the ways on how we can inculcate Yoga as a habit. Certificates and Yoga T-shirts were given to the Staff and Students as a token of encouragement. Mr Kshiteissh Bharadwaj, an Alumnus of EEE- 2022 Batch demonstrated the Yoga protocols, Ministry of Ayush. Several yogic asanas were performed together keeping the view of "Yoga For Vasudhaiva Kutumbakam" which is the main motto for this year's International Yoga Day, 2023.