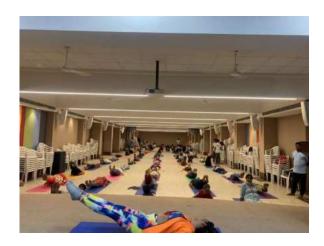

### PHOTOS (16<sup>th</sup> June 2023):

Demonstration by Mrs. Neeki Singh

Performing Yoga by Students

Memento to Mrs. Neeki Singh by Faculty

### <u>PHOTOS (17<sup>th</sup> June 2023):</u>

Group Picture during the Event

Performing YOGA by Students

Memento to Dr. C.V Roa

COMMITTED TO PESSEARCH, INNOVATION AND EDUCATION YEARS