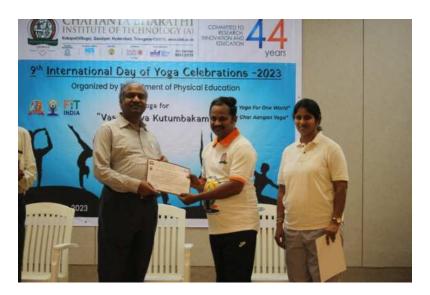

#### **Report**

As per the directives of the Ministry of Education and Government of India, with the theme "Har Ghar Aangan Yoga", Department of Physical Education organized 2 Week Yoga Training Programme on the Occasion of International Yoga Day from 29<sup>th</sup> May to 10<sup>th</sup> June 2023 at Sports Block, CBIT. The programme is conducted in hybrid mode for the staff of CBIT. The Physical Directress Dr.R.Rajeswari, herself is the Yoga instructor for this program. A total of 29 staff members actively participated with more than 85% of attendance. During the training program, the Yoga protocol has been practiced. The participants received the certificates and T-shirts with the guests during the International day of Yoga, 21<sup>st</sup> June 2023.

#### Distribution of T-Shirts and Certificates with the Principal, CBIT and Director, Students Affairs