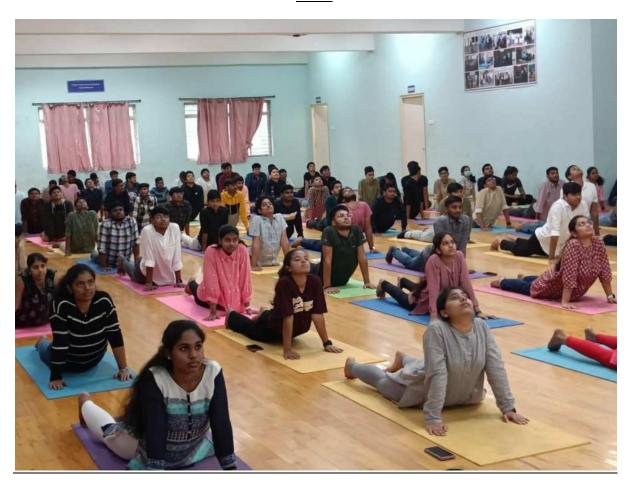

### PHOTOS (16<sup>th</sup> June 2023):

Demonstration by Mrs. Neeki Singh

Performing Yoga by Students

Memento to Mrs. Neeki Singh by Faculty