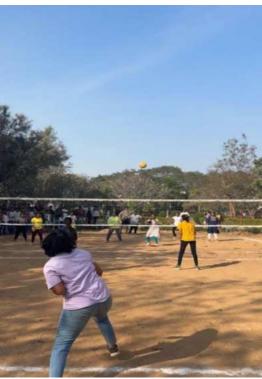

#### **About the Event:**

The Department of Physical Education organized an induction program for first-year Bachelor of Engineering students for the academic year 2023-24. The event featured active participation from all incoming students, who engaged in a variety of games and sports. These included popular outdoor sports such as cricket, volleyball, kabaddi, throwball and football, as well as indoor activities like chess and carroms. Additionally, students had the opportunity to experience the benefits of yoga and aerobics, promoting both physical fitness and mental well-being. The diverse range of activities aimed to foster a spirit of teamwork, sportsmanship, and holistic development among the new students as they embark on their academic journey.

#### **SPORTS ACTIVITY PHOTOS**

#### **VOLLEYBALL**