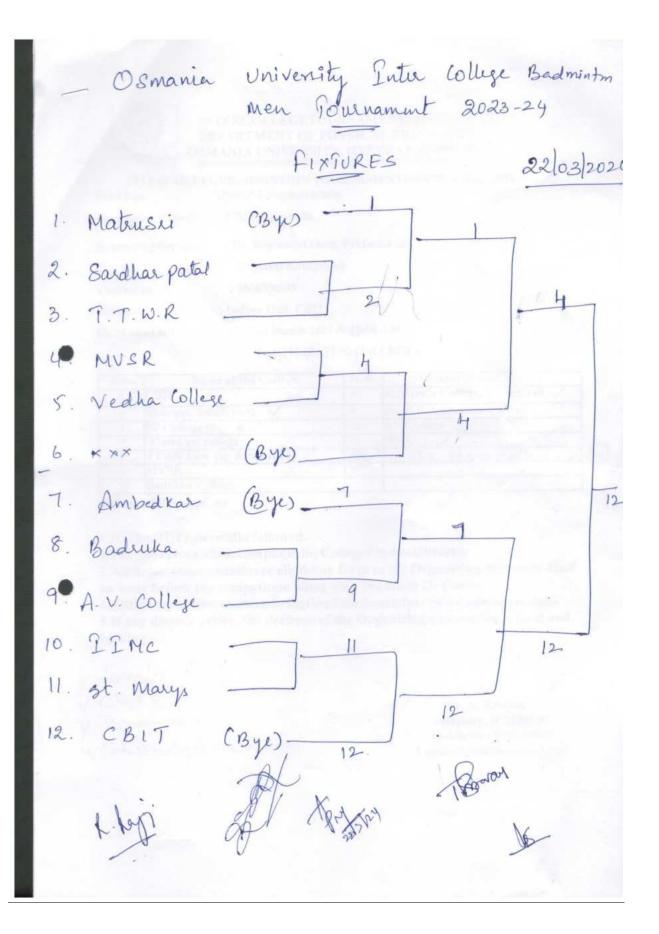

#### **Index**

| S. No. | Name of the Activity                                                                        | Page No. |
|--------|---------------------------------------------------------------------------------------------|----------|
|        | SOFT SKILLS                                                                                 |          |
| 1      | Alumni talk on "Importance of Soft skills in IT career"                                     | 2        |
|        | LANGUAGE AND COMMUNICATION SKILLS                                                           |          |
| 1      | Employability Skills                                                                        | 11       |
| LIFE   | SKILLS (YOGA, PHYSICAL FITNESS, HEALTH AND HY                                               | (GIENE)  |
| 1      | 2 Week Yoga Training Camp                                                                   | 25       |
| 2      | 9th International Day of Yoga                                                               | 31       |
| 3      | Workshop on One Yoga for One World                                                          | 33       |
| 4      | Patriot Pulse - A mini-Marathon, National Sports Day                                        | 39       |
| 5      | Osmania university Badminton men team selections for South Zone Inter University tournament | 53       |
| 6      | Inner Leadership and Anger Free Living                                                      | 59       |
| 7      | Guest Lecture on "Awareness of cancer and early diagnosis"                                  | 62       |
| 8      | Osmania university Inter college Badminton men tournament                                   | 68       |
| 9      | Annual Sports Day - Shruthi'24                                                              | 75       |
| 10     | Life Skills Program                                                                         | 83       |