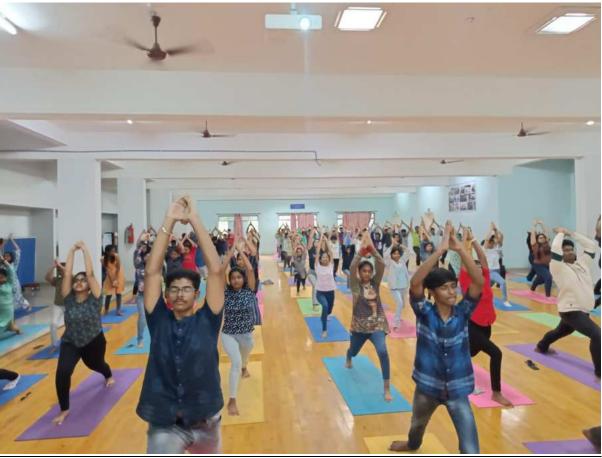

### <u>PHOTOS (17<sup>th</sup> June 2023):</u>

Group Picture during the Event

Performing YOGA by Students

Memento to Dr. C.V Roa

COMMITTED TO PESSEARCH, INNOVATION AND EDUCATION YEARS