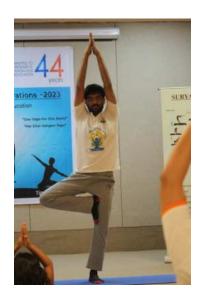

Dr P. Ravinder Reddy in his address about the event extended his congratulations to all the staff and students who were part of 2 weeks Yoga Programme held from 09/05/23 to 10/06/23 and the Yoga workshop conducted on 16/06/23 and 17/06/23 by the Department of Physical Education. He expressed some valuable words on the importance of Yoga in our day-to-day lives and told the ways on how we can inculcate Yoga as a habit. Certificates and Yoga T-shirts were given to the Staff and Students as a token of encouragement. Mr Kshiteissh Bharadwaj, an Alumnus of EEE- 2022 Batch demonstrated the Yoga protocols, Ministry of Ayush. Several yogic asanas were performed together keeping the view of "Yoga For Vasudhaiva Kutumbakam" which is the main motto for this year's International Yoga Day, 2023.

"One Yoga for One World" and "Har Ghar Aangan Yoga" are the two slogans which describe the importance of Yoga to this world. The word "Yoga" has a meaning of "union" or "to join" in Sanskrit which was explained in the session. The event was closed on an ending note of conveying the importance of Yoga and encouraging the gathering to inculcate Yoga in their daily activities for their well-being.