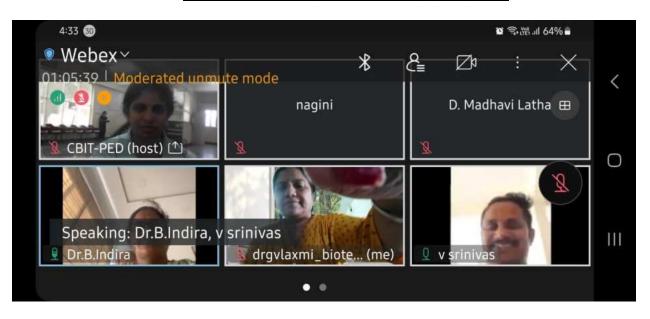

#### The following are the staff members participated in the Training program

- 1. Dr.V.Sri Ramani Mathemetics
- 2. Dr.G.Vanitha CSE
- 3. Dr.B.Indira MCA
- 4. Dr.G.Vijayalakshmi Biotechnology
- 5. Smt C.V.Sushma Mechanical
- 6. Dr.Y.Nagini Mechanical
- 7. Sri M.Lakshman Mechanical
- 8. Sri G.Mahender Reddy Physical Education
- 9. Smt. A.Padma Physical Education
- 10. V. Venkatesh Mechanical
- 11. S.Koteswara Rao Mechanical
- 12. Dr.Sugandha AIML
- 13. Dr.R. Prasanna Chemical
- 14. Dr.M.Mukunda Vani Chemical
- 15. T.Ramya AIML
- 16. R.Rajasekhar AIML
- 17. V.Srinivas Mechanical
- 18. M.Suma Sri IT
- 19. Dr.M.Santoshi Kumari Mathematics
- 20. D.Madhavi Latha Biotechnology
- 21. A.Krishna Reddy COE
- 22. K.Madhu COE
- 23. P.V.Sena AIDS
- 24. G.Dhanalakshmi Chemical
- 25. Y.Rajasri Biotechnology
- 26. T.Samatha EEE
- 27. G.Narasimhulu Physical Education
- 28. D.Sushma EEE
- 29. Smt A.Satyavati ECE

#### **PHOTOS during the training program**