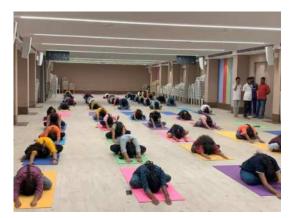

### PHOTOS (16<sup>th</sup> June 2023):

Demonstration by Mrs. Neeki Singh

Performing Yoga by Students

Memento to Mrs. Neeki Singh by Faculty