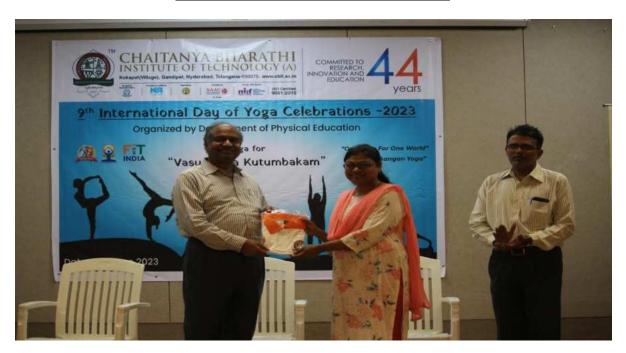

#### Distribution of T-Shirts and Certificates with the Principal, CBIT and Director, Students Affairs

#### **Distribution of T-Shirts and Certificates**

Sub: Report - 9th International Day of Yoga Celebrations - 2023

The 9th International Day of Yoga celebrations were conducted by the Department of Physical Education along with Team Chaitanya Kreeda, Sports Club of CBIT on 21/06/2023 from 10:00 AM at the Assembly Hall, CBIT. Respected Dr P.Ravinder Reddy, Principal CBIT, Dr P.V.R.Ravindra Reddy, Director SA&P CBIT, and Dr R.Rajeswari, Head Department of Physical Education CBIT graced the event.

Dr P. Ravinder Reddy in his address about the event extended his congratulations to all the staff and students who were part of 2 weeks Yoga Programme held from 09/05/23 to 10/06/23 and the Yoga workshop conducted on 16/06/23 and 17/06/23 by the Department of Physical Education. He expressed some valuable words on the importance of Yoga in our day-to-day lives and told the ways on how we can inculcate Yoga as a habit. Certificates and Yoga T-shirts were given to the Staff and Students as a token of encouragement. Mr Kshiteissh Bharadwaj, an Alumnus of EEE- 2022 Batch demonstrated the Yoga protocols, Ministry of Ayush. Several yogic asanas were performed together keeping the view of "Yoga For Vasudhaiva Kutumbakam" which is the main motto for this year's International Yoga Day, 2023.