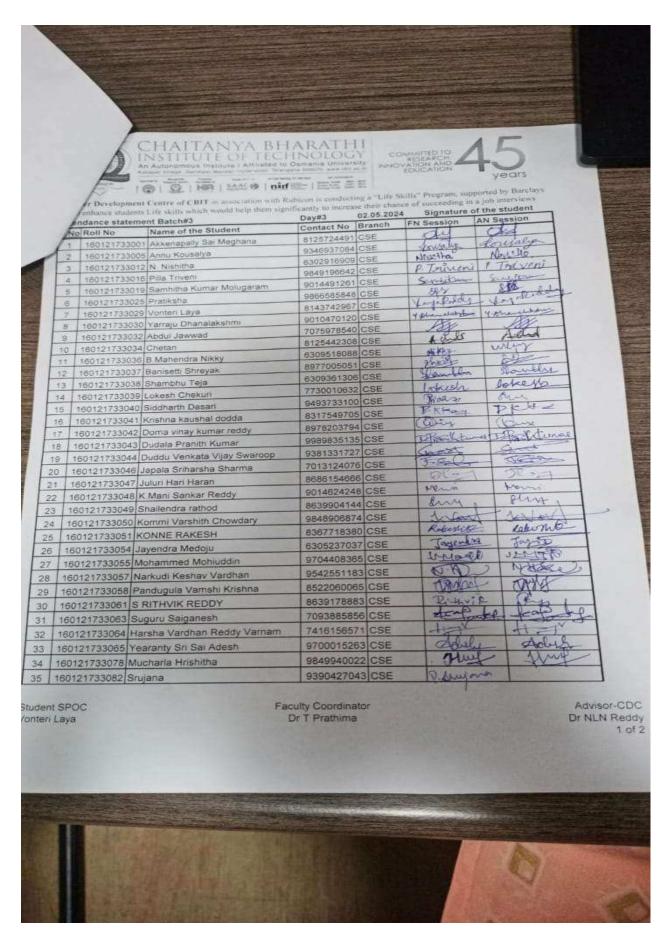

d in that one minute

- 1.. Mock HR Call Interview:
  - Objective: This activity simulated a realistic job interview scenario over the phone, allowing participants to practice their interview skills and receive feedback.
  - Activities:
  - Participants were interviewed for a hypothetical job position by the facilitator playing the role of an HR representative.

- Feedback and constructive criticism were provided based on participants' performance, focusing on areas for improvement.
- Outcome: Participants gained valuable experience in handling job interviews, including responding to common questions, showcasing their strengths, and addressing weaknesses. The session provided them with actionable feedback to refine their interview skills for future opportunities.

\

#### Pictures:











COMMITTED TO RESEARCH INNOVATION AND EDUCATION

Career Development Centre of CBIT in association with Rubicon is conducting a "Life Skills" Program, supported by Barclays to enhance students Life skills which would help them significantly to increase their chance of succeeding in a job interviews to enhance students Life skills which would help them significantly to increase their chance of succeeding in a job interviews.

| Car        | veer pevelopment    | Centre of CBIT in association Life skills which would help them signifient Batch#3 | Cantly to increas | 02.05.202