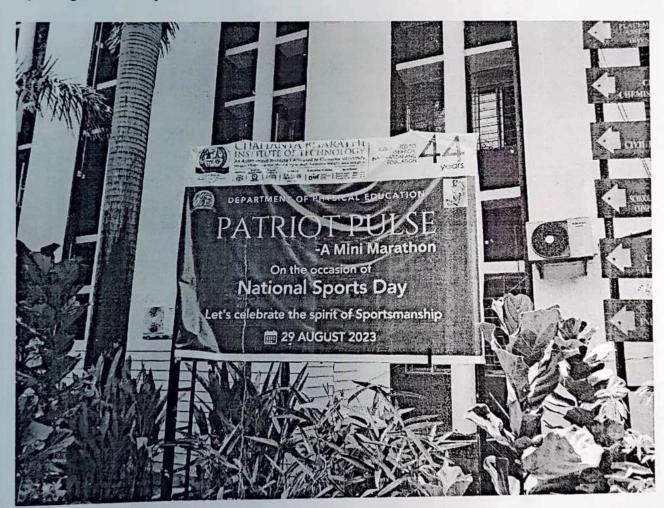

### Patriot Pulse- A Mini Marathon <u>EVENT REPORT</u>

### **Event Details:**

Date: 29-08-2023

Venue: CBIT campus, Hyderabad Chief Guest: Ramesh Nagapuri

Number of Participants: Approximately 130 students and staff across all the

branches

### About the event:

We celebrate August 29th as "National Sports Day" a tribute to the enduring legacy of Major Dhyan Chand.

The Department of Physical Education along with Chaitanya Kreeda- The sports club of CBIT conducted an event Patriot Pulse- A Mini Marathon on the occasion of National Sports Day for all students and staff which includes B.E.,B.Tech & P.G which had both men and women. The participants showed their enthusiasm and gave their best during the run.

The banner of the event

Department of Physical Educative Chaitanya Bharathi Institute of Technology Gandipet, Hyderabad-500 07

Principal
Principal
(Autonomous)
Candipet, Myderabad-500 075.

Principal sir paying respects to Hockey Wizard Sri Dhyan Chand