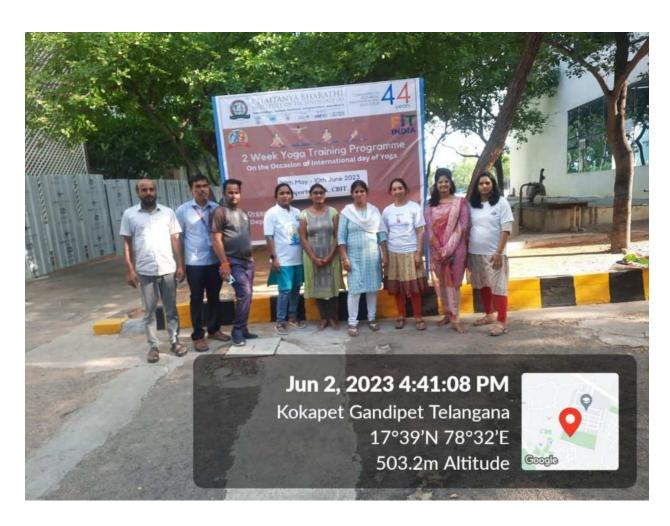

#### **2 Week Yoga Training Programme**

#### **Report**

As per the directives of the Ministry of Education and Government of India, with the theme "Har Ghar Aangan Yoga", Department of Physical Education organized 2 Week Yoga Training Programme on the Occasion of International Yoga Day from 29<sup>th</sup> May to 10<sup>th</sup> June 2023 at Sports Block, CBIT. The programme is conducted in hybrid mode for the staff of CBIT. The Physical Directress Dr.R.Rajeswari, herself is the Yoga instructor for this program. A total of 29 staff members actively participated with more than 85% of attendance. During the training program, the Yoga protocol has been practiced. The participants received the certificates and T-shirts with the guests during the International day of Yoga, 21<sup>st</sup> June 2023.