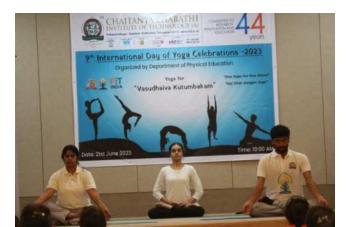

#### **Distribution of T-Shirts and Certificates**

Sub: Report - 9th International Day of Yoga Celebrations - 2023

The 9th International Day of Yoga celebrations were conducted by the Department of Physical Education along with Team Chaitanya Kreeda, Sports Club of CBIT on 21/06/2023 from 10:00 AM at the Assembly Hall, CBIT. Respected Dr P.Ravinder Reddy, Principal CBIT, Dr P.V.R.Ravindra Reddy, Director SA&P CBIT, and Dr R.Rajeswari, Head Department of Physical Education CBIT graced the event.

Dr P. Ravinder Reddy in his address about the event extended his congratulations to all the staff and students who were part of 2 weeks Yoga Programme held from 09/05/23 to 10/06/23 and the Yoga workshop conducted on 16/06/23 and 17/06/23 by the Department of Physical Education. He expressed some valuable words on the importance of Yoga in our day-to-day lives and told the ways on how we can inculcate Yoga as a habit. Certificates and Yoga T-shirts were given to the Staff and Students as a token of encouragement. Mr Kshiteissh Bharadwaj, an Alumnus of EEE- 2022 Batch demonstrated the Yoga protocols, Ministry of Ayush. Several yogic asanas were performed together keeping the view of "Yoga For Vasudhaiva Kutumbakam" which is the main motto for this year's International Yoga Day, 2023.

"One Yoga for One World" and "Har Ghar Aangan Yoga" are the two slogans which describe the importance of Yoga to this world. The word "Yoga" has a meaning of "union" or "to join" in Sanskrit which was explained in the session. The event was closed on an ending note of conveying the importance of Yoga and encouraging the gathering to inculcate Yoga in their daily activities for their well-being.