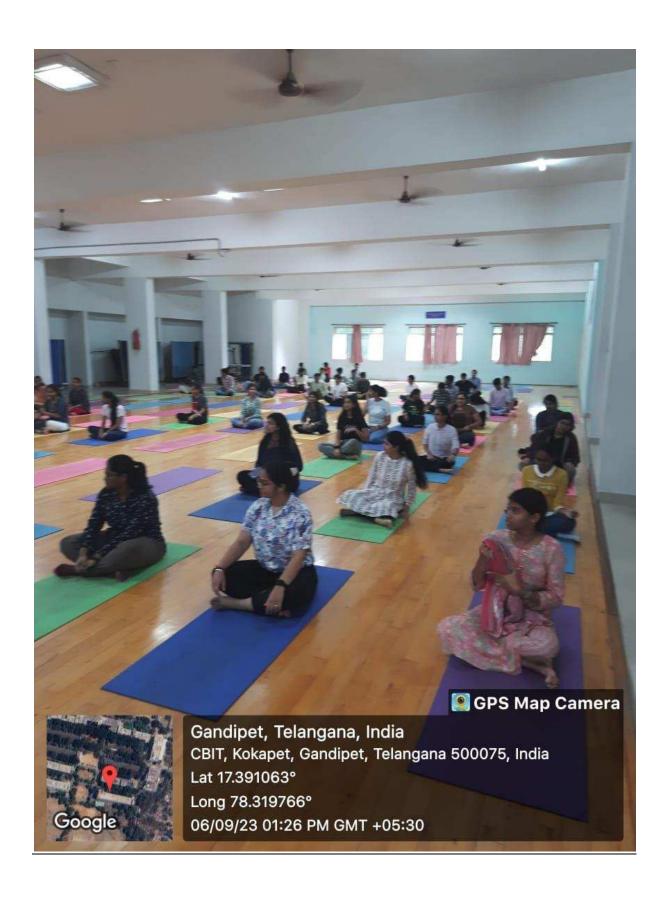

#### **EVENT DETAILS:**

EVENT NAME: International Yoga Day Celebrations

DATE: 16th and 17th June 2023

VENUE: Assembly Hall, CBIT

TIME: 3pm to 4pm

NO. OF PARTICIPANTS: 150+

#### ABOUT THE EVENT:

Physical Education Department of CBIT in collaboration with CBIT NSS, has organised Yoga sessions on Hatha Yoga by Mrs. Neeki Singh and Apoorva Yoga by Dr.C.V. Rao sir on 16<sup>th</sup> and 17<sup>th</sup> of June 2023 respectively. On 16th of June, Mrs. Neeki Singh, an International Yoga & Wellness Coach has taken a session on Hatha Yoga and the atmosphere was filled with serenity and positive energy, as participants immersed themselves in the harmonious blend of mind, body, and spirit. On 17<sup>th</sup> of June, Dr. C.V Rao sir, Director KMMR, has taken a session on Apoorva Yoga and the atmosphere was filled with serenity and positive energy, as participants immersed themselves in the harmonious blend of mind, body, and spirit. These sessions were appreciated and supported by Dr. P. Ravinder Reddy sir, Principal CBIT. Srinivas Sarma, Advisor, Students' Affair, Prof. Civil Engineering Department. Dr. P. V. R. Ravindra Reddy, Director Students' Affair. Dr. R. Rajeswari, Assistant Physical Education Director and Dr. M. Ganeshwar Rao, Prof. Mathematics Department and faculty coordinator CBIT NSS. A.Nikhil, Student President of CBIT NSS . This Event was a huge success with overwhelmed participation by the students and encouragement from the faculty.