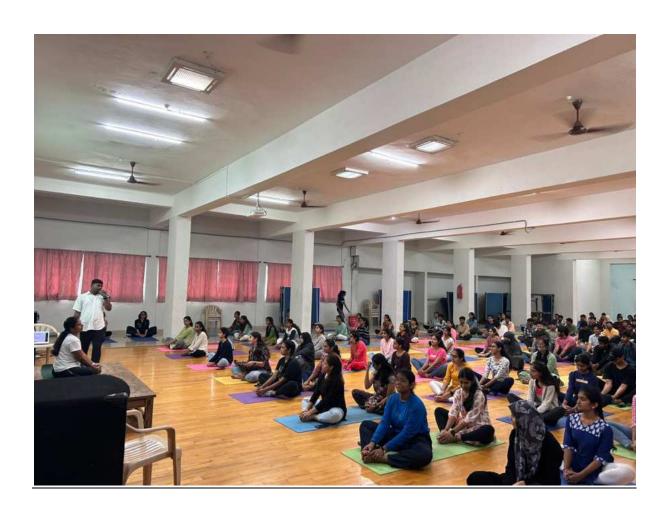

#### **EVENT DETAILS:**

EVENT NAME: International Yoga Day Celebrations

DATE: 16th and 17th June 2023

VENUE: Assembly Hall, CBIT

TIME: 3pm to 4pm

NO. OF PARTICIPANTS: 150+

#### ABOUT THE EVENT:

Physical Education Department of CBIT in collaboration with CBIT NSS, has organised Yoga sessions on Hatha Yoga by Mrs. Neeki Singh and Apoorva Yoga by Dr.C.V. Rao sir on 16<sup>th</sup> and 17<sup>th</sup> of June 2023 respectively. On 16th of June, Mrs. Neeki Singh, an International Yoga & Wellness Coach has taken a session on Hatha Yoga and the atmosphere was filled with serenity and positive energy, as participants immersed themselves in the harmonious blend of mind, body, and spirit. On 17<sup>th</sup> of June, Dr. C.V Rao sir, Director KMMR, has taken a session on Apoorva Yoga and the atmosphere was filled with serenity and positive energy, as participants immersed themselves in the harmonious blend of mind, body, and spirit. These sessions were appreciated and supported by Dr. P. Ravinder Reddy sir, Principal CBIT. Srinivas Sarma, Advisor, Students' Affair, Prof. Civil Engineering Department. Dr. P. V. R. Ravindra Reddy, Director Students' Affair. Dr. R. Rajeswari, Assistant Physical Education Director and Dr. M. Ganeshwar Rao, Prof. Mathematics Department and faculty coordinator CBIT NSS. A.Nikhil, Student President of CBIT NSS . This Event was a huge success with overwhelmed participation by the students and encouragement from the faculty.