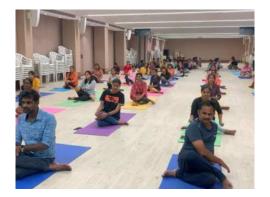

#### **Report**

As per the directives of the Ministry of Education and Government of India, with the theme "Har Ghar Aangan Yoga", Department of Physical Education organized 2 Week Yoga Training Programme on the Occasion of International Yoga Day from 29<sup>th</sup> May to 10<sup>th</sup> June 2023 at Sports Block, CBIT. The programme is conducted in hybrid mode for the staff of CBIT. The Physical Directress Dr.R.Rajeswari, herself is the Yoga instructor for this program. A total of 29 staff members actively participated with more than 85% of attendance. During the training program, the Yoga protocol has been practiced. The participants received the certificates and T-shirts with the guests during the International day of Yoga, 21<sup>st</sup> June 2023.

In light of the above and as per the directives of the Ministry of Education, Government of India, to organise various events with a motto of maximum participation in International Day of Yoga, the Department of Physical Education in collaboration with "Pranava Atha Yoga" organising a two weeks Yoga Training Programme for all the Staff and Students from 29.05.2023 to 10.06.2023 from 3:30 PM to 4:30 PM daily in the Sports Block. 85% of attendance is mandatory for all the participants, which enables the Department to provide the certificates. Distribution of Prizes and Certificates will be issued on the 9th International Day of Yoga, i.e., on 21.06.2023.