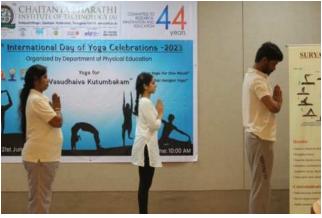

#### **Distribution of T-Shirts and Certificates**

Sub: Report - 9th International Day of Yoga Celebrations - 2023

The 9th International Day of Yoga celebrations were conducted by the Department of Physical Education along with Team Chaitanya Kreeda, Sports Club of CBIT on 21/06/2023 from 10:00 AM at the Assembly Hall, CBIT. Respected Dr P.Ravinder Reddy, Principal CBIT, Dr P.V.R.Ravindra Reddy, Director SA&P CBIT, and Dr R.Rajeswari, Head Department of Physical Education CBIT graced the event.

Dr P. Ravinder Reddy in his address about the event extended his congratulations to all the staff and students who were part of 2 weeks Yoga Programme held from 09/05/23 to 10/06/23 and the Yoga workshop conducted on 16/06/23 and 17/06/23 by the Department of Physical Education. He expressed some valuable words on the importance of Yoga in our day-to-day lives and told the ways on how we can inculcate Yoga as a habit. Certificates and Yoga T-shirts were given to the Staff and Students as a token of encouragement. Mr Kshiteissh Bharadwaj, an Alumnus of EEE- 2022 Batch demonstrated the Yoga protocols, Ministry of Ayush. Several yogic asanas were performed together keeping the view of "Yoga For Vasudhaiva Kutumbakam" which is the main motto for this year's International Yoga Day, 2023.

"One Yoga for One World" and "Har Ghar Aangan Yoga" are the two slogans which describe the importance of Yoga to this world. The word "Yoga" has a meaning of "union" or "to join" in Sanskrit which was explained in the session. The event was closed on an ending note of conveying the importance of Yoga and encouraging the gathering to inculcate Yoga in their daily activities for their well-being.