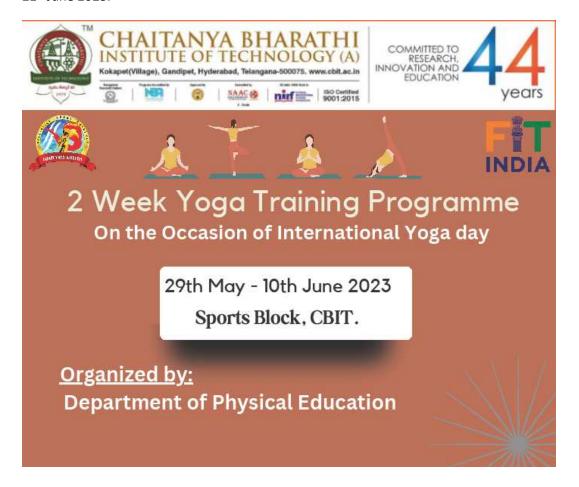

#### **2 Week Yoga Training Programme**

#### **Report**

As per the directives of the Ministry of Education and Government of India, with the theme "Har Ghar Aangan Yoga", Department of Physical Education organized 2 Week Yoga Training Programme on the Occasion of International Yoga Day from 29<sup>th</sup> May to 10<sup>th</sup> June 2023 at Sports Block, CBIT. The programme is conducted in hybrid mode for the staff of CBIT. The Physical Directress Dr.R.Rajeswari, herself is the Yoga instructor for this program. A total of 29 staff members actively participated with more than 85% of attendance. During the training program, the Yoga protocol has been practiced. The participants received the certificates and T-shirts with the guests during the International day of Yoga, 21<sup>st</sup> June 2023.