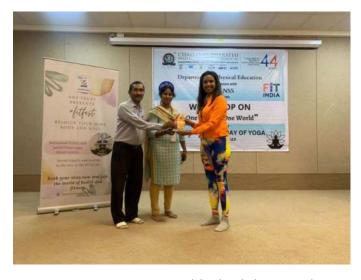

# Department of Physical Education

in collaboration with

**CBIT NSS** 

organizes

# **WORKSHOP ON**

"One Yoga for One World"

In view of

INTERNATIONAL DAY OF YOGA

21st June, 2023

#### ABOUT THE EVENT:

Physical Education Department of CBIT in collaboration with CBIT NSS, has organised Yoga sessions on Hatha Yoga by Mrs. Neeki Singh and Apoorva Yoga by Dr.C.V. Rao sir on 16<sup>th</sup> and 17<sup>th</sup> of June 2023 respectively. On 16th of June, Mrs. Neeki Singh, an International Yoga & Wellness Coach has taken a session on Hatha Yoga and the atmosphere was filled with serenity and positive energy, as participants immersed themselves in the harmonious blend of mind, body, and spirit. On 17<sup>th</sup> of June, Dr. C.V Rao sir, Director KMMR, has taken a session on Apoorva Yoga and the atmosphere was filled with serenity and positive energy, as participants immersed themselves in the harmonious blend of mind, body, and spirit. These sessions were appreciated and supported by Dr. P. Ravinder Reddy sir, Principal CBIT. Srinivas Sarma, Advisor, Students' Affair, Prof. Civil Engineering Department. Dr. P. V. R. Ravindra Reddy, Director Students' Affair. Dr. R. Rajeswari, Assistant Physical Education Director and Dr. M. Ganeshwar Rao, Prof. Mathematics Department and faculty coordinator CBIT NSS. A.Nikhil, Student President of CBIT NSS . This Event was a huge success with overwhelmed participation by the students and encouragement from the faculty.