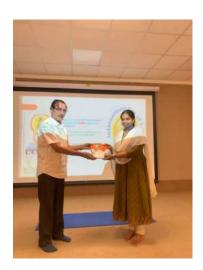

#### Distribution of T-Shirts and Certificates with the Principal, CBIT and Director, Students Affairs

#### **Distribution of T-Shirts and Certificates**

Sub: Report - 9th International Day of Yoga Celebrations - 2023

The 9th International Day of Yoga celebrations were conducted by the Department of Physical Education along with Team Chaitanya Kreeda, Sports Club of CBIT on 21/06/2023 from 10:00 AM at the Assembly Hall, CBIT. Respected Dr P.Ravinder Reddy, Principal CBIT, Dr P.V.R.Ravindra Reddy, Director SA&P CBIT, and Dr R.Rajeswari, Head Department of Physical Education CBIT graced the event.

Dr P. Ravinder Reddy in his address about the event extended his congratulations to all the staff and students who were part of 2 weeks Yoga Programme held from 09/05/23 to 10/06/23 and the Yoga workshop conducted on 16/06/23 and 17/06/23 by the Department of Physical Education. He expressed some valuable words on the importance of Yoga in our day-to-day lives and told the ways on how we can inculcate Yoga as a habit. Certificates and Yoga T-shirts were given to the Staff and Students as a token of encouragement. Mr Kshiteissh Bharadwaj, an Alumnus of EEE- 2022 Batch demonstrated the Yoga protocols, Ministry of Ayush. Several yogic asanas were performed together keeping the view of "Yoga For Vasudhaiva Kutumbakam" which is the main motto for this year's International Yoga Day, 2023.