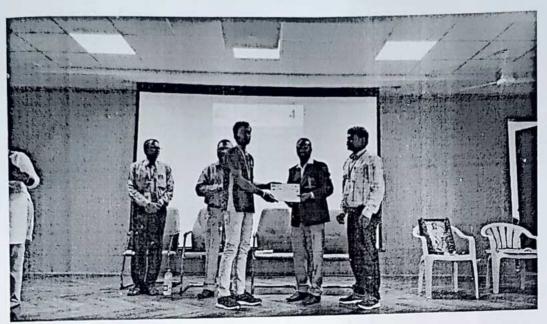

#### ABOUT THE EVENT:

Physical Education Department of CBIT in collaboration with CBIT NSS, has organised Yoga sessions on Hatha Yoga by Mrs. Neeki Singh and Apoorva Yoga by Dr.C.V. Rao sir on 16<sup>th</sup> and 17<sup>th</sup> of June 2023 respectively. On 16th of June, Mrs. Neeki Singh, an International Yoga & Wellness Coach has taken a session on Hatha Yoga and the atmosphere was filled with serenity and positive energy, as participants immersed themselves in the harmonious blend of mind, body, and spirit. On 17<sup>th</sup> of June, Dr. C.V Rao sir, Director KMMR, has taken a session on Apoorva Yoga and the atmosphere was filled with serenity and positive energy, as participants immersed themselves in the harmonious blend of mind, body, and spirit. These sessions were appreciated and supported by Dr. P. Ravinder Reddy sir, Principal CBIT. Srinivas Sarma, Advisor, Students' Affair, Prof. Civil Engineering Department. Dr. P. V. R. Ravindra Reddy, Director Students' Affair. Dr. R. Rajeswari, Assistant Physical Education Director and Dr. M. Ganeshwar Rao, Prof. Mathematics Department and faculty coordinator CBIT NSS. A.Nikhil, Student President of CBIT NSS . This Event was a huge success with overwhelmed participation by the students and encouragement from the faculty.

### PHOTOS (16<sup>th</sup> June 2023):

Demonstration by Mrs. Neeki Singh

Performing Yoga by Students

Memento to Mrs. Neeki Singh by Faculty