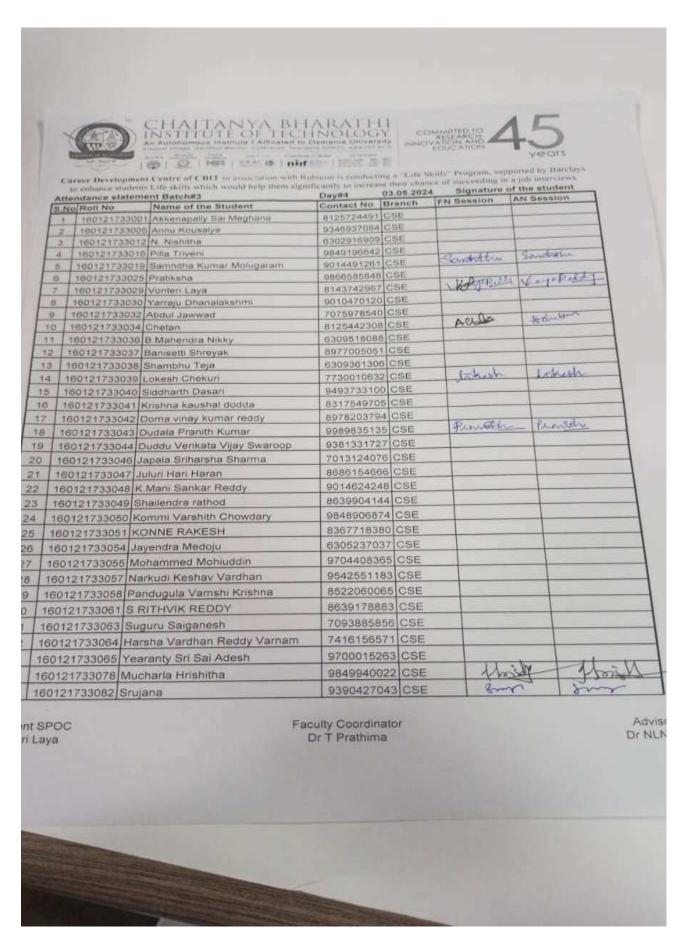

# A REPORT ON THE GUEST LECTURE "THE IMPORTANCE OF SOFT SKILLS IN IT INDUSTRY"

Date of the Lecture: 09-03-2024

CONDUCTED BY DEPT. OF MCA

Venue: MCA LAB- II

Participants: MCA II semester students

#### The Outcome of the Guest lecture:

These type of lectures helps the institute to leverage with software industries. The outcome of a guest lecture on the importance of soft skills in the IT industry is likely to result in increased awareness, improved skill development, better interpersonal relationships, and enhanced career prospects for the students.