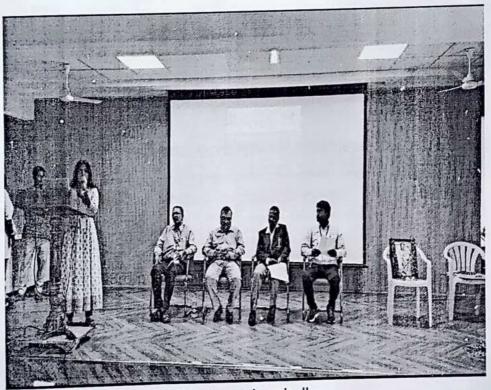

#### ABOUT THE EVENT:

Physical Education Department of CBIT in collaboration with CBIT NSS, has organised Yoga sessions on Hatha Yoga by Mrs. Neeki Singh and Apoorva Yoga by Dr.C.V. Rao sir on 16<sup>th</sup> and 17<sup>th</sup> of June 2023 respectively. On 16th of June, Mrs. Neeki Singh, an International Yoga & Wellness Coach has taken a session on Hatha Yoga and the atmosphere was filled with serenity and positive energy, as participants immersed themselves in the harmonious blend of mind, body, and spirit. On 17<sup>th</sup> of June, Dr. C.V Rao sir, Director KMMR, has taken a session on Apoorva Yoga and the atmosphere was filled with serenity and positive energy, as participants immersed themselves in the harmonious blend of mind, body, and spirit. These sessions were appreciated and supported by Dr. P. Ravinder Reddy sir, Principal CBIT. Srinivas Sarma, Advisor, Students' Affair, Prof. Civil Engineering Department. Dr. P. V. R. Ravindra Reddy, Director Students' Affair. Dr. R. Rajeswari, Assistant Physical Education Director and Dr. M. Ganeshwar Rao, Prof. Mathematics Department and faculty coordinator CBIT NSS. A.Nikhil, Student President of CBIT NSS . This Event was a huge success with overwhelmed participation by the students and encouragement from the faculty.

### <u>PHOTOS (17<sup>th</sup> June 2023):</u>

Group Picture during the Event

Performing YOGA by Students

Memento to Dr. C.V Roa

COMMITTED TO PESSEARCH, INNOVATION AND EDUCATION YEARS