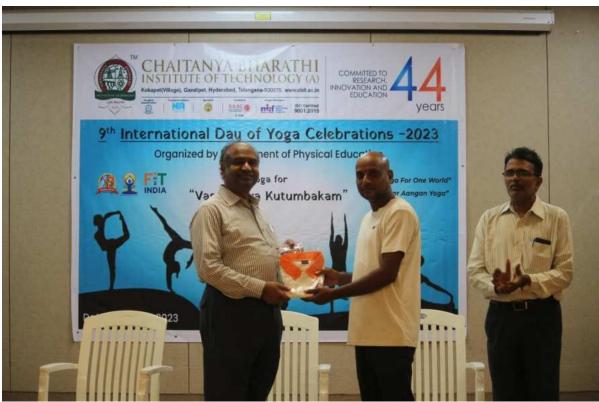

#### **Distribution of T-Shirts and Certificates**

Sub: Report - 9th International Day of Yoga Celebrations - 2023

The 9th International Day of Yoga celebrations were conducted by the Department of Physical Education along with Team Chaitanya Kreeda, Sports Club of CBIT on 21/06/2023 from 10:00 AM at the Assembly Hall, CBIT. Respected Dr P.Ravinder Reddy, Principal CBIT, Dr P.V.R.Ravindra Reddy, Director SA&P CBIT, and Dr R.Rajeswari, Head Department of Physical Education CBIT graced the event.

Dr P. Ravinder Reddy in his address about the event extended his congratulations to all the staff and students who were part of 2 weeks Yoga Programme held from 09/05/23 to 10/06/23 and the Yoga workshop conducted on 16/06/23 and 17/06/23 by the Department of Physical Education. He expressed some valuable words on the importance of Yoga in our day-to-day lives and told the ways on how we can inculcate Yoga as a habit. Certificates and Yoga T-shirts were given to the Staff and Students as a token of encouragement. Mr Kshiteissh Bharadwaj, an Alumnus of EEE- 2022 Batch demonstrated the Yoga protocols, Ministry of Ayush. Several yogic asanas were performed together keeping the view of "Yoga For Vasudhaiva Kutumbakam" which is the main motto for this year's International Yoga Day, 2023.