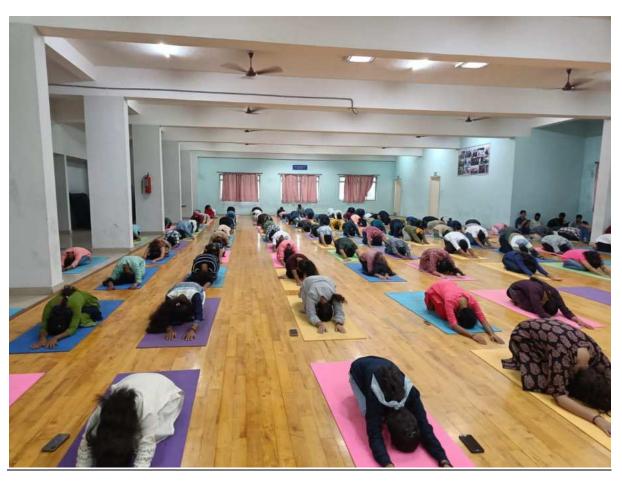

### PHOTOS (16<sup>th</sup> June 2023):

Demonstration by Mrs. Neeki Singh

Performing Yoga by Students

Memento to Mrs. Neeki Singh by Faculty