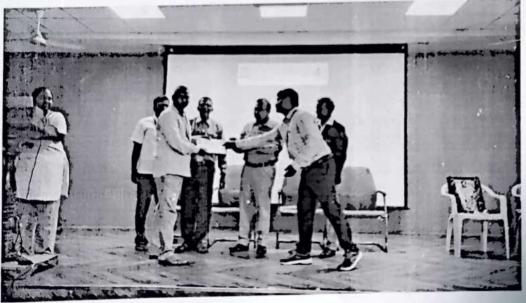

Candipet, Hyderabad-500

Participant finishing the run

Faculty Men- 1st position

Department of Physical Education Chaitanya Bharathi Institute of Technology ( Gandipet, Hyderabad-500 07 Principal

Chaitanya Bharathi Institute of Techr
(Autonomous)

Gandipet, Hyderabad-500 075.

Students women-1st position

Students women- 2nd position

Department of Physical Education
Chaitanya Bharathi Institute of Technology

Principal

aitanya Bharathi Institute of Technology
(Autonomous)

Gandipet, Nyderabad-500 075.

Students men-1st position

Students men-2nd position

Department of Physical Education Chaitanya Bharathi Institute of Technology (A) Gandipet, Hyderabad-500 075

Principal

Chaitanya Bharathi Institute of Tech(Autonomous)

Gandipet, Myderahad 500 C

Students men-3rd position

Closing Ceremony at N Block seminar hall

Department of Physical Education Chaitanya Bharathi Institute of Technology (A) Gandipet, Hyderabad-500 075.

Principal
Chaitanya Bharathi Institute of Technology
(Autonomous)
Gandipet, Hyderabad.500 075.